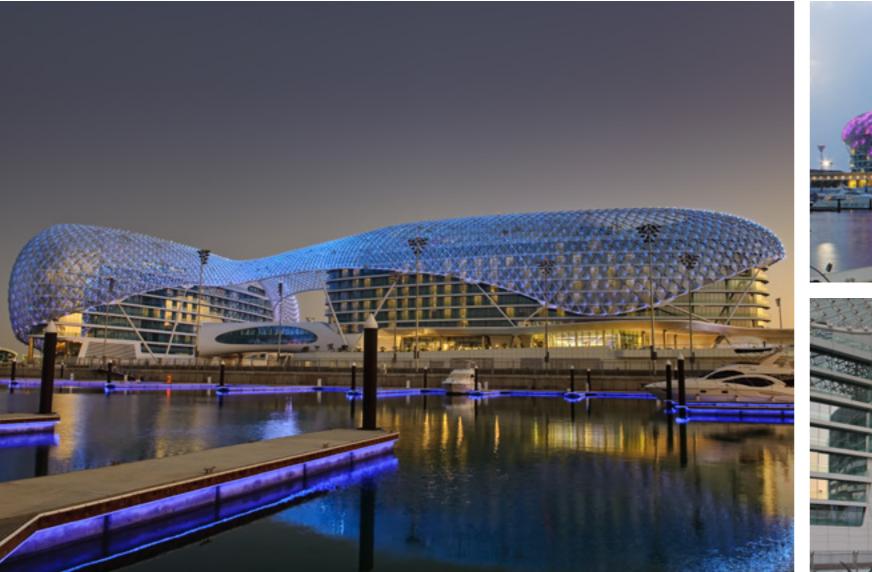

## W Abu Dhabi Yas Island Hotel

| Location   | Abu Dhabi, UAE   |
|------------|------------------|
| Size       | 20,000 sqm       |
| Client     | Aldar Properties |
| Rating     | 5 Star           |
| Associates | Asymptote        |

## The world's first hotel to span a Formula 1 racetrack.

Inspirational architecture unravels in the form of a bold Welcome area, bespoke Welcome desks in the shape of oil drops, to jewel tone furnishings depicting the colours of liquid gold. Welcome also features show stopping Whatever/Whenever canoe desks, referencing the Abu Dhabi water ways and the mode of movement to the city. The vibrant 499 guest rooms and suites with floor-to-ceiling windows offer spectacular views of the race track or marina. W Abu Dhabi – Yas Island is the ultimate dining & nightlife destination with seven unique restaurants and bars ready for guests to steal the scene. Fuel up at FIT, our Spa or the modern kid's zone for the young at heart.