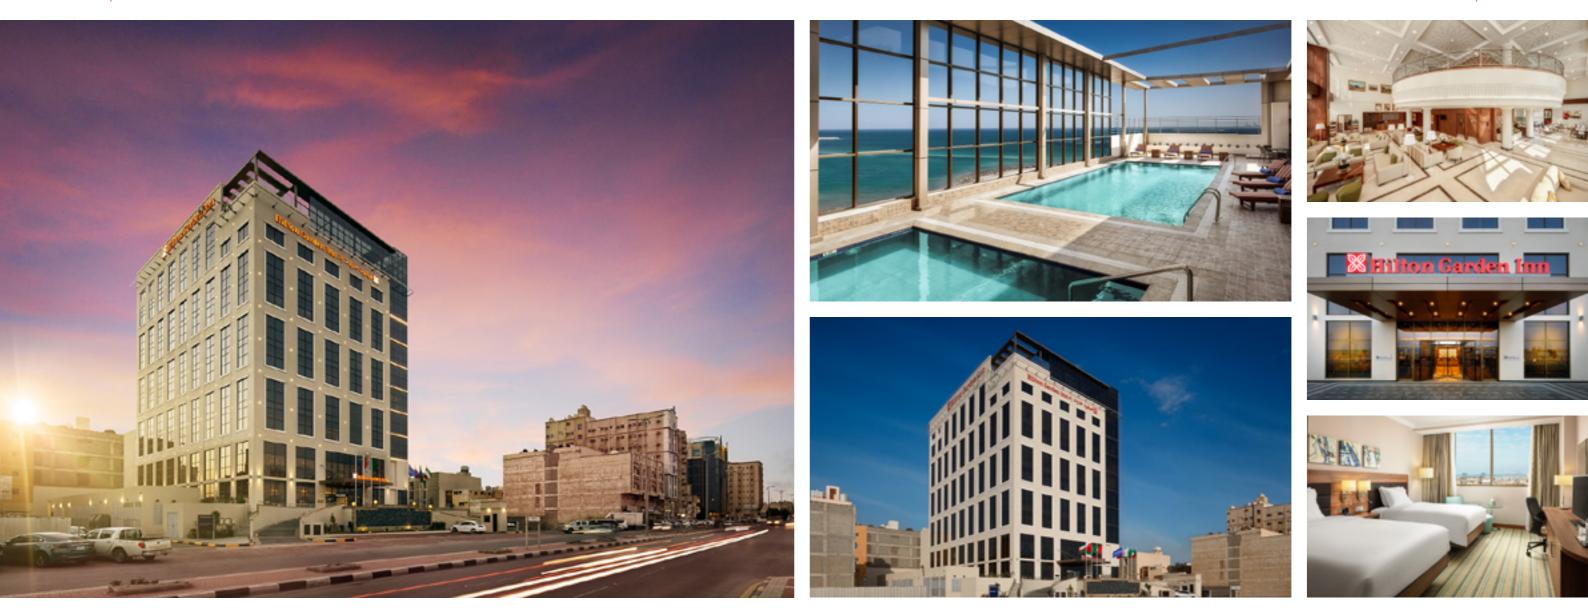

## Hilton Garden Inn

| Location | Jubail, KSA                   |
|----------|-------------------------------|
| Size     | 14,400 sqm                    |
| Client   | Al Ansari General Contracting |

# Stay in the Saudi Arabian capital's bustling commercial center at the Hilton Garden Inn hotel in Jubail.

Set on the Jubail Corniche near the Jubail Commercial Port, the hotel is conveniently located between King Fahd Airport in Dammam and the Royal Commission of Jubail and its Industrial City. Sabic, Sadara, Tasnee, Petro Kemya, Maaden, Marafiq, King Fahd Industrial Port, Dow Chemicals, Exxon, Total, Schlumberger, Saipem-Snamprogetti, Halliburton and Baker Hughes are some of the many companies/projects that are easily accessible from our hotel. Unwind in one of the 133 guest rooms, relax in a serene Lobby overlooking the scenic Arabian Gulf, enjoy themed buffets and à la carte dishes at a Garden Grille restaurant and savor snacks, drinks and shisha (outdoor) in our trendy Garden Café.