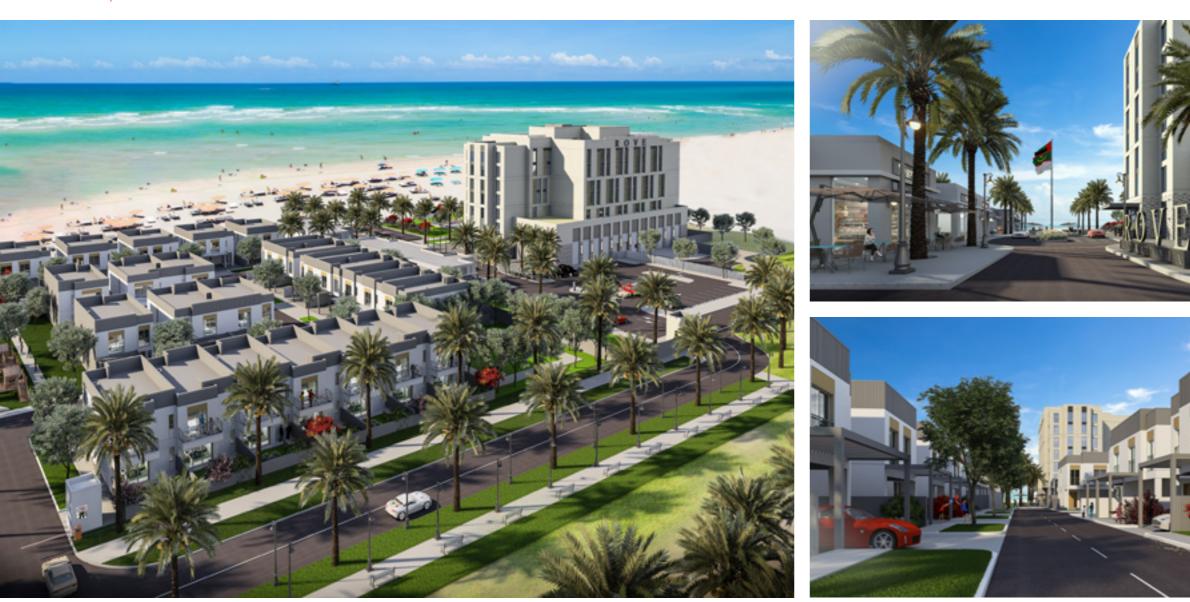

## **Rove Hotel** Mauritania

| Location | Nouakchott, Mauritania |
|----------|------------------------|
| Size     | 31,056 sqm             |
| Client   | Private                |

# This is the first Rove outlet outside the UAE, located in the Bay La Sun waterfront district of King Abdullah Economic City in KSA.

ROVE Nouakchott offers more than just a comfortable stay. It provides an exceptional guest experience 20 km from the city center and only 6 km from the new Nouakchott airport, located in the heart of Zeina District, luxury accommodation and a dazzling outdoor Pool & recreation area, a stone's throw from Nouakchott city center. Overlooking superb Ocean view, discover the calm, comfortable, contemporary rooms at the Hotel. Each of the rooms is decorated with modern furnishings and equipped with all the comforts and state-of-the-art facilities you could need to make your stay as enjoyable as possible. The Hotel is a part of a huge Master plan that features a variety of excellent on-site facilities such as different types of Commercial villas, retail facilities and other recreation areas along with attractive landscaping.