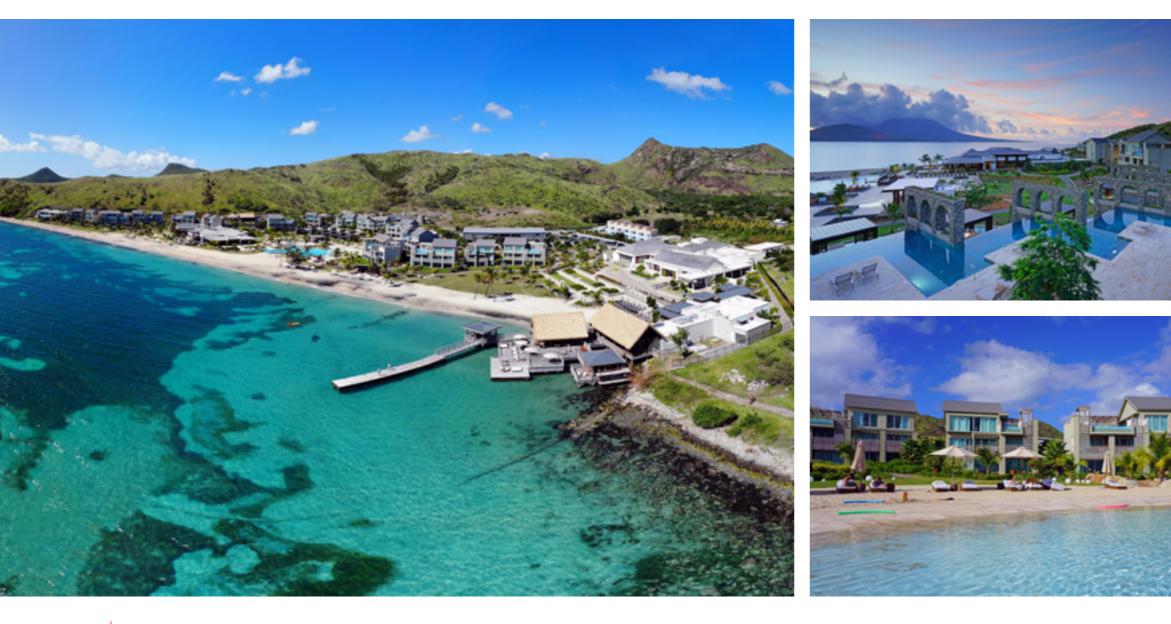

#### Park Hyatt St. Kitts

Location Size Client Christophe Harbour 500,000 sqm Range Developments

### Experience luxury combined with caribbean charm.

At Park Hyatt St. Kitts Christophe Harbour, guests will enjoy the highest levels of luxury. Our spacious guestrooms and suites combine contemporary architecture with a timeless feel that taps into the rich historic roots of St. Kitts. Many of the suites offer individual pools with private sundecks offering unobstructed views of the Caribbean Sea and the neighboring island of Nevis. Guest rooms at the resort have a seating area and a TV with cable channels. Suites feature terraces, bathrooms, rain showers, deep soaking tubs. individual rooftop pools with views of the island of Nevis are available in premium suites. Unique private dining experiences. Park Hyatt St Kitts offers units that have sea views, and all rooms are also fitted with a private bathroom and a walk-in-closet.