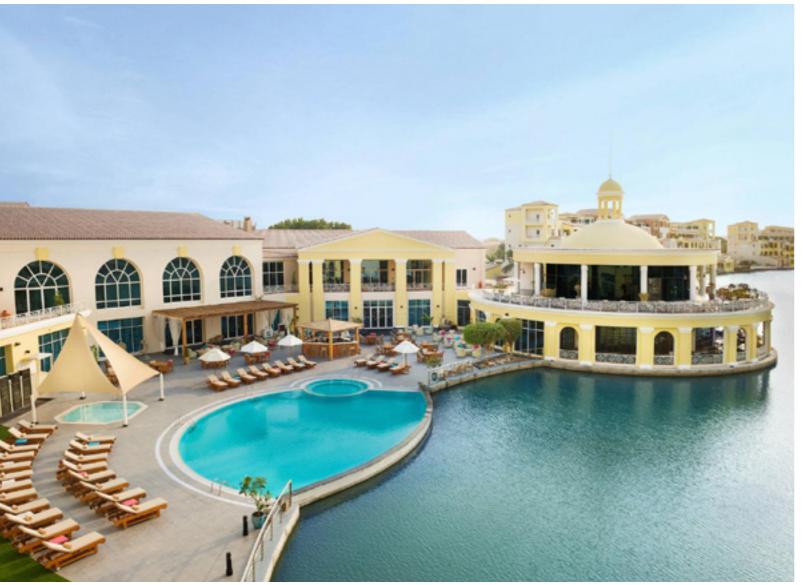

## Djibouti Palace Kempinski

| Location   | Djibouti, Africa |
|------------|------------------|
| Size       | 244,000 sqm      |
| Client     | Nakheel          |
| Rating     | 5 Star           |
| Associates | Taisei           |

## Aspiring to create the ultimate hospitality experience in Africa.

Gracefully nestled on its own expanse of pristine beach a secluded and tranquil setting amidst leafy palms and blossoming bougainvillea. Aspiring to create the ultimate hospitality experience in Africa, the Djibouti Palace Kempinski is gracefully nestled on its own expanse of pristine beach a secluded and tranquil setting amidst leafy palms and blossoming bougainvillea. Representing a unique mix of contemporary elegance, traditional African luxury and intricate arabesque touches, the Djibouti Palace Kempinski offers incomparable 5-star resplendence. With 400 keys - including immaculate serviced apartments - the hotel is a destination full of wonder and royal grandeur.