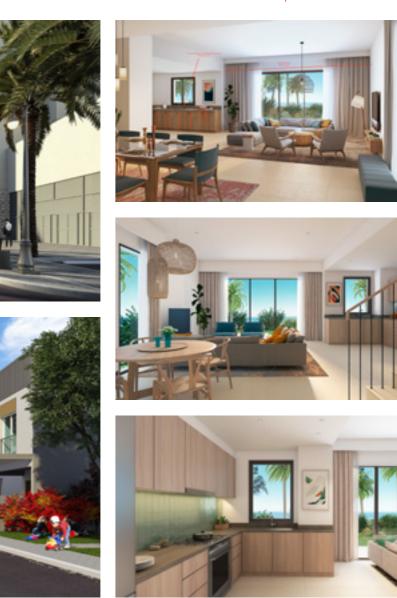

## **Rove Hotel** Mauritania

| Location | Nouakchott, Mauritania |
|----------|------------------------|
| Size     | 31,056 sqm             |
| Client   | Private                |

# This is the first Rove outlet outside the UAE, located in the Bay La Sun waterfront district of King Abdullah Economic City in KSA.

ROVE Nouakchott offers more than just a comfortable stay. It provides an exceptional guest experience 20 km from the city center and only 6 km from the new Nouakchott airport, located in the heart of Zeina District, luxury accommodation and a dazzling outdoor Pool & recreation area, a stone's throw from Nouakchott city center. Overlooking superb Ocean view, discover the calm, comfortable, contemporary rooms at the Hotel. Each of the rooms is decorated with modern furnishings and equipped with all the comforts and state-of-the-art facilities you could need to make your stay as enjoyable as possible. The Hotel is a part of a huge Master plan that features a variety of excellent on-site facilities such as different types of Commercial villas, retail facilities and other recreation areas along with attractive landscaping.