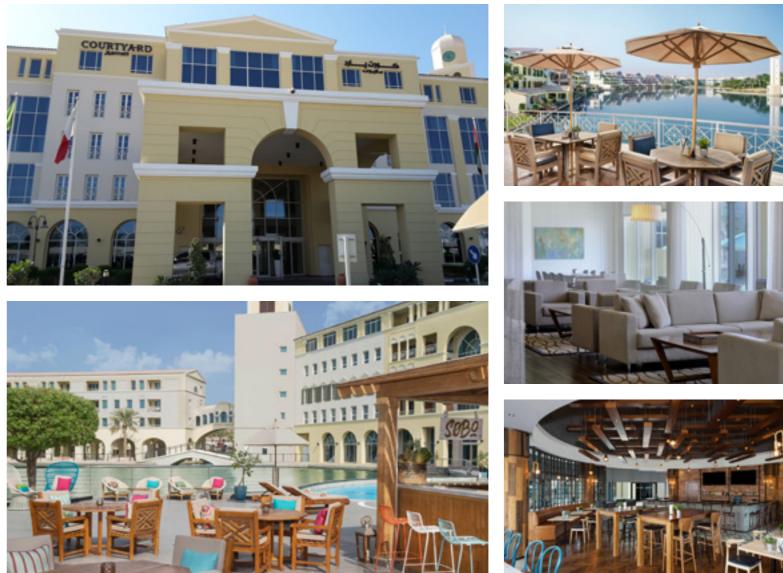

## Marriott Courtyard

| Location | D |
|----------|---|
| Size     | 2 |
| Client   | U |
| Rating   | 4 |

#### Dubai, UAE 244,000 sqm Union Properties 4 Star

# The design is inspired by the gentle undulating grace of the French Riviera's Port Grimaud.

Complementing the lush splendour of the adjoining residential Green Community, the Marriott Courtyard brings 4-star hospitality to the thriving environs of Dubai Investment Park. Uncompromising in its approach to luxurious accommodation, elegant architecture and immaculate interiors, the welcoming 165-key hotel is set around a serene manmade lake. The Marriott Courtyard's low-rise buildings enhance its charming character yet retain a subtle Arabic essence. This innate appeal extends to the fine restaurants and cafés that complement the hotel's facilities.

Hospitality **23** 