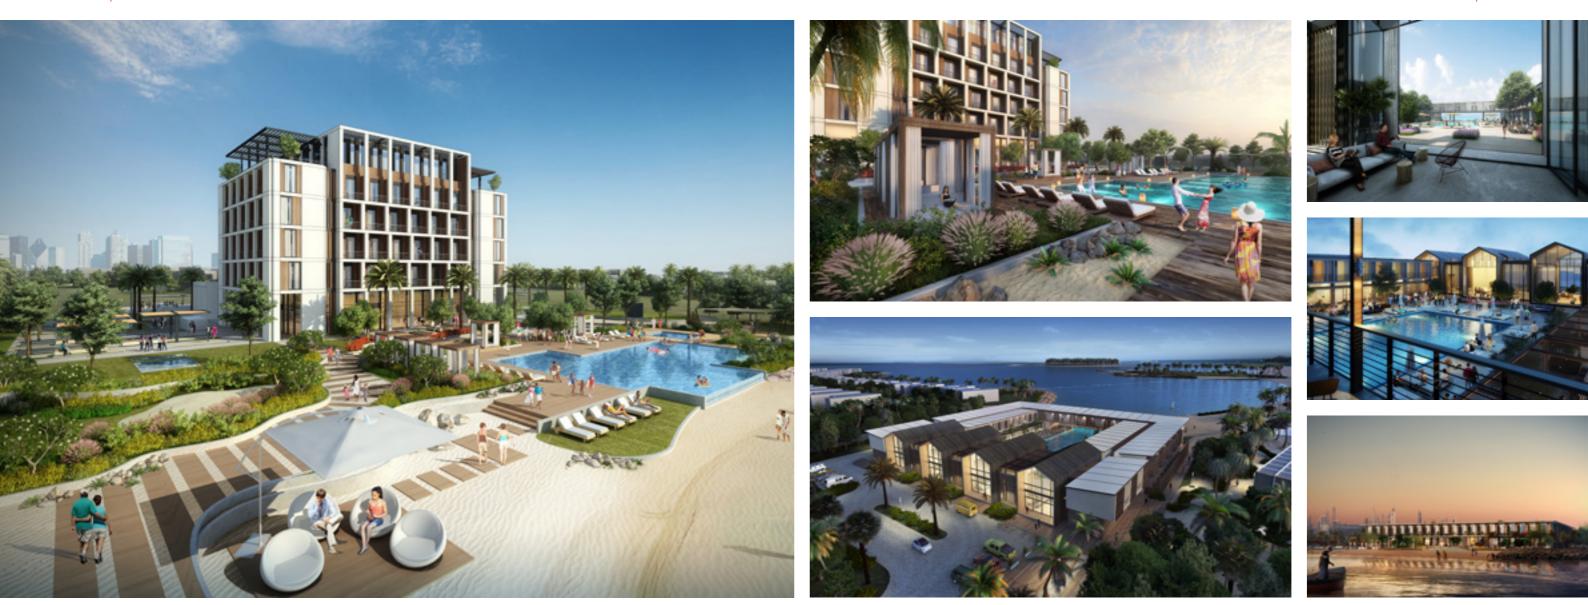

## **Rove Hotel** Mauritania

| Location | Nouakchott, Mauritania |
|----------|------------------------|
| Size     | 31,056 sqm             |
| Client   | Private                |

# This is the first Rove outlet outside the UAE, located in the Bay La Sun waterfront district of King Abdullah Economic City in KSA.

ROVE Nouakchott offers more than just a comfortable stay. It provides an exceptional guest experience 20 km from the city center and only 6 km from the new Nouakchott airport, located in the heart of Zeina District, luxury accommodation and a dazzling outdoor Pool & recreation area, a stone's throw from Nouakchott city center. Overlooking superb Ocean view, discover the calm, comfortable, contemporary rooms at the Hotel. Each of the rooms is decorated with modern furnishings and equipped with all the comforts and state-of-the-art facilities you could need to make your stay as enjoyable as possible. The Hotel is a part of a huge Master plan that features a variety of excellent on-site facilities such as different types of Commercial villas, retail facilities and other recreation areas along with attractive landscaping.