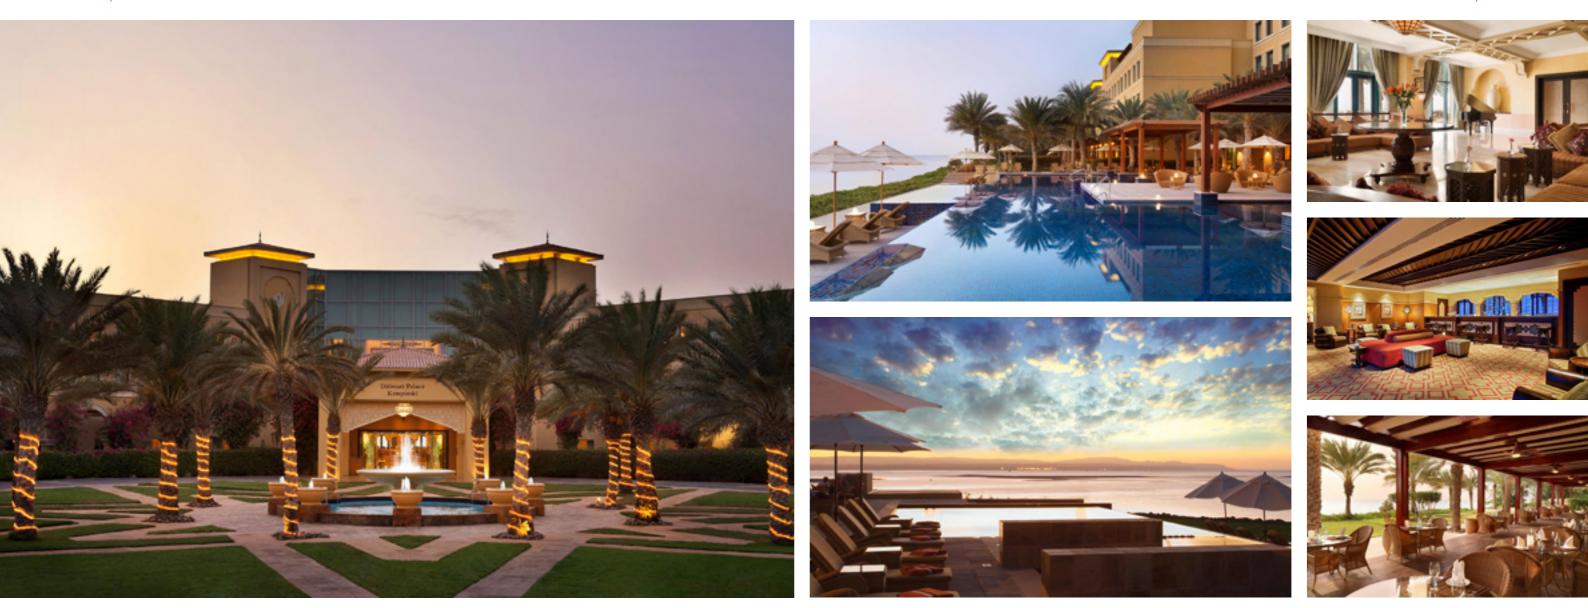

## Djibouti Palace Kempinski

| Location   | Djibouti, Africa |
|------------|------------------|
| Size       | 244,000 sqm      |
| Client     | Nakheel          |
| Rating     | 5 Star           |
| Associates | Taisei           |

## Aspiring to create the ultimate hospitality experience in Africa.

Gracefully nestled on its own expanse of pristine beach a secluded and tranquil setting amidst leafy palms and blossoming bougainvillea. Aspiring to create the ultimate hospitality experience in Africa, the Djibouti Palace Kempinski is gracefully nestled on its own expanse of pristine beach a secluded and tranquil setting amidst leafy palms and blossoming bougainvillea. Representing a unique mix of contemporary elegance, traditional African luxury and intricate arabesque touches, the Djibouti Palace Kempinski offers incomparable 5-star resplendence. With 400 keys - including immaculate serviced apartments - the hotel is a destination full of wonder and royal grandeur.