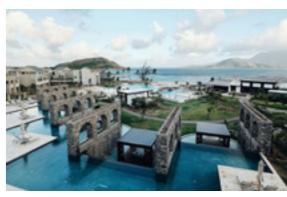

#### Park Hyatt St. Kitts

Location Size Client Christophe Harbour 500,000 sqm Range Developments

### Experience luxury combined with caribbean charm.

At Park Hyatt St. Kitts Christophe Harbour, guests will enjoy the highest levels of luxury. Our spacious guestrooms and suites combine contemporary architecture with a timeless feel that taps into the rich historic roots of St. Kitts. Many of the suites offer individual pools with private sundecks offering unobstructed views of the Caribbean Sea and the neighboring island of Nevis. Guest rooms at the resort have a seating area and a TV with cable channels. Suites feature terraces, bathrooms, rain showers, deep soaking tubs. individual rooftop pools with views of the island of Nevis are available in premium suites. Unique private dining experiences. Park Hyatt St Kitts offers units that have sea views, and all rooms are also fitted with a private bathroom and a walk-in-closet.