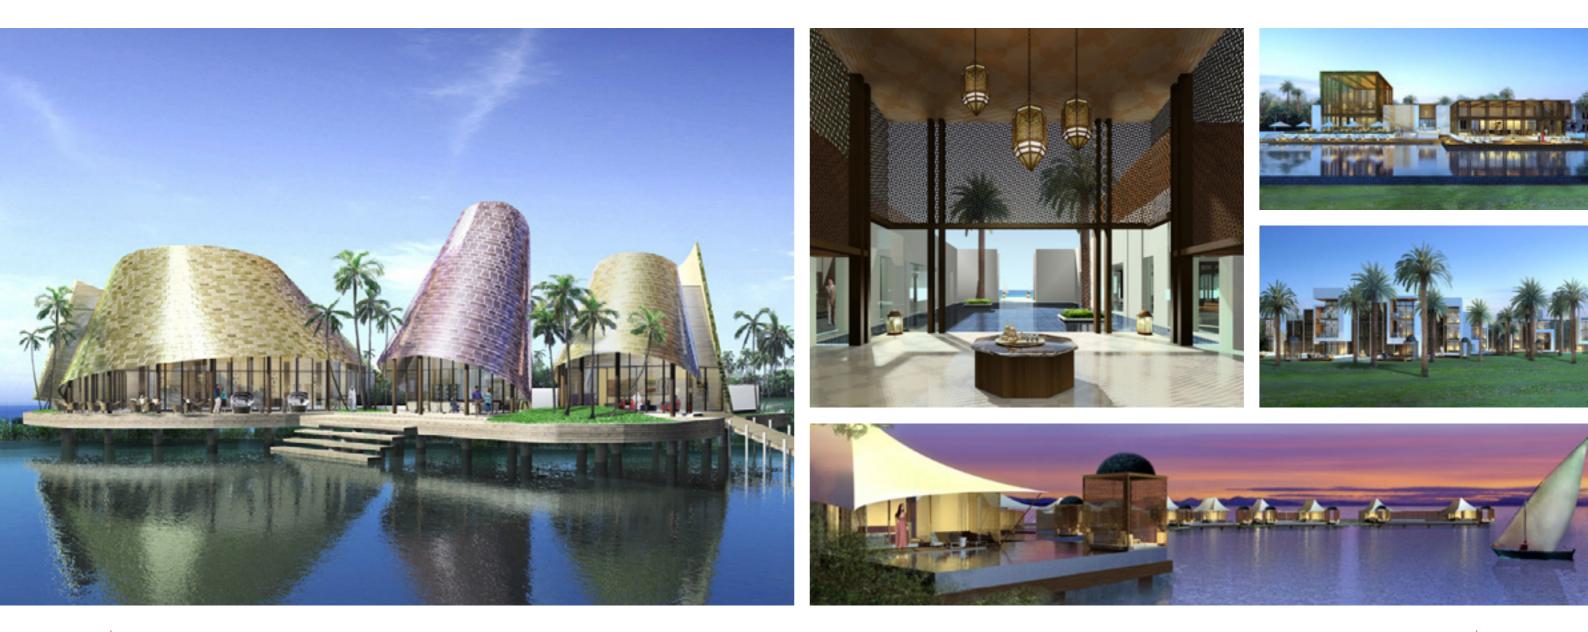

### Bahrani Island Retreat

LocationAbu Dhabi, UAESize300,000 sqmClientSorouhAssociatesRoya

# A fundamental element of the retreat's appeal is its impeccable purity and organic architecture.

Off the coast of Abu Dhabi, a mere 20 minutes by boat, the Bahraini Island Retreat welcomes guests with signature hospitality. Its remote yet accessible location is an irresistible allure to city dwellers seeking escape and rejuvenation in a pristine natural setting. Offering 5-star indulgence, the retreat hosts 104 keys comprising of 52 luxury suites and 52 private beachfront villas – vibrantly reminiscent of traditional royal Bedouin tents. A fundamental element of the retreat's appeal is its impeccable purity and organic architecture. Fully-compliant with Estidama concepts, the architecture and design utilise fabric structures minimising the site's ecological impact, and maximising the retreat's efficiency and aesthetic charm.