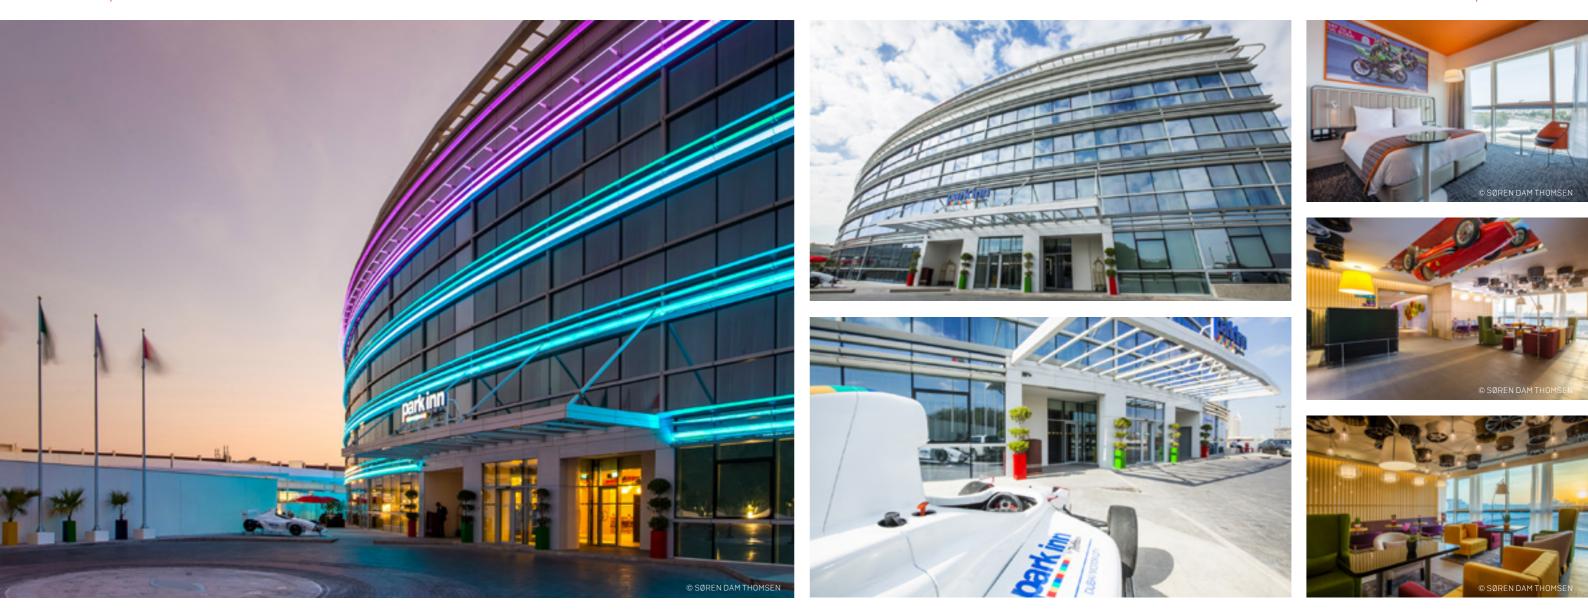

## Park Inn by Radisson

| Location | Dubai, UAE                          |
|----------|-------------------------------------|
| Size     | 43,000 sqm                          |
| Client   | Al Tawfeek Development & Investment |

## Experience the new Motor City development near great attractions.

With a brilliant location overlooking the Dubai Autodrome Racetrack and the Dubai Marina skyline serving as an impressive backdrop, the Park Inn by Radisson Hotel in Motor City is the ideal base for both business and leisure trips. This unique city development offers a multitude of recreational facilities and exciting experiences as you explore its innovative design. Motor City's sense of adventure and fun is perfectly mirrored in the contemporary design and philosophy of the Park Inn by Radisson Hotel, which offers a high standard of service and comfort for the ultimate hassle-free stay in the UAE.