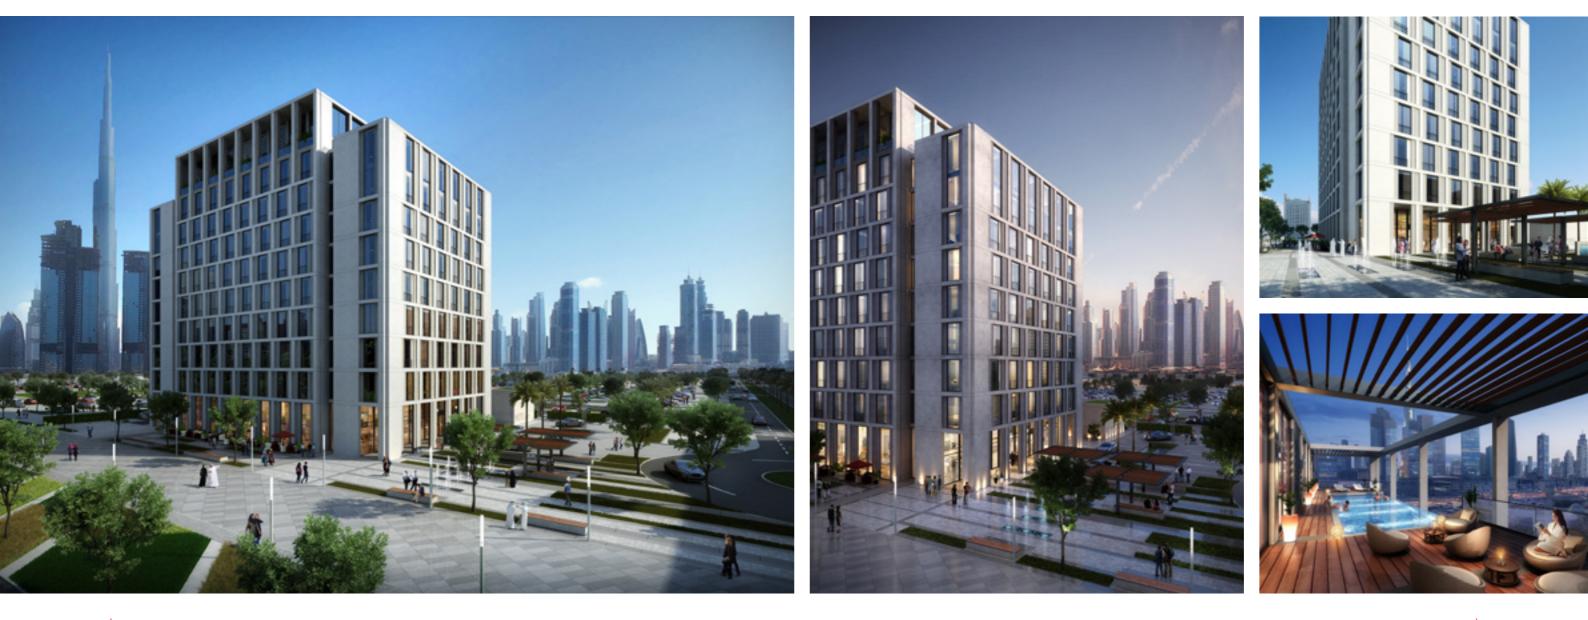

#### Accor Hotel

LocationRiyadh, KSASize30,787 sqmClientAl Akaria Hospitality DevelopmentRating3 Star

### The architecture is simultaneously iconic in form and human in scale.

The façade treatment is based on the idea of responsive architecture, where the main solid element provides a balance between shade and natural light for the interior spaces. The strategy is based on a modular grc solid panel with dimensions adjusted to the building grid. This element is repeated all over the façade, wrapping the whole building and will be typical in the dimensions resulting in a budget conscious solution. This will result in an elegant and contemporary façade, visually appealing but also environmentally efficient.