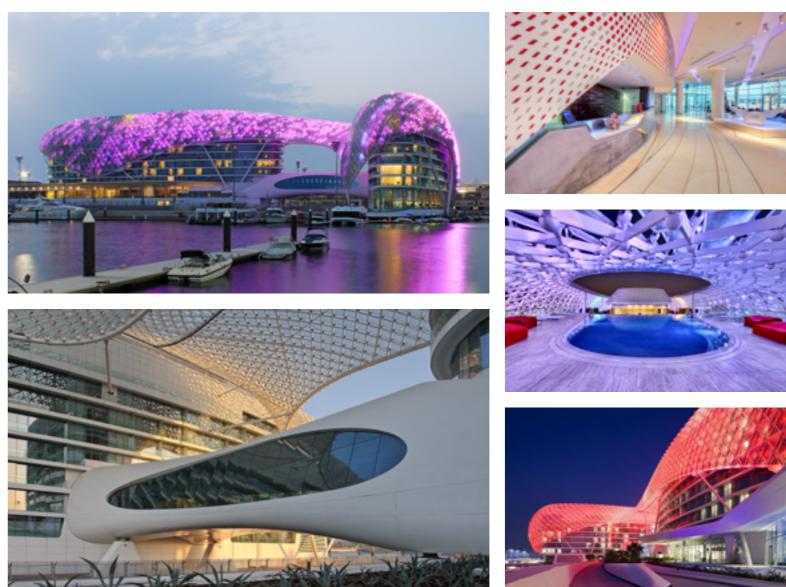

## W Abu Dhabi Yas Island Hotel

| Location   | Abu Dhabi, UAE   |
|------------|------------------|
| Size       | 20,000 sqm       |
| Client     | Aldar Properties |
| Rating     | 5 Star           |
| Associates | Asymptote        |

## The world's first hotel to span a Formula 1 racetrack.

Inspirational architecture unravels in the form of a bold Welcome area, bespoke Welcome desks in the shape of oil drops, to jewel tone furnishings depicting the colours of liquid gold. Welcome also features show stopping Whatever/Whenever canoe desks, referencing the Abu Dhabi water ways and the mode of movement to the city. The vibrant 499 guest rooms and suites with floor-to-ceiling windows offer spectacular views of the race track or marina. W Abu Dhabi – Yas Island is the ultimate dining & nightlife destination with seven unique restaurants and bars ready for guests to steal the scene. Fuel up at FIT, our Spa or the modern kid's zone for the young at heart.