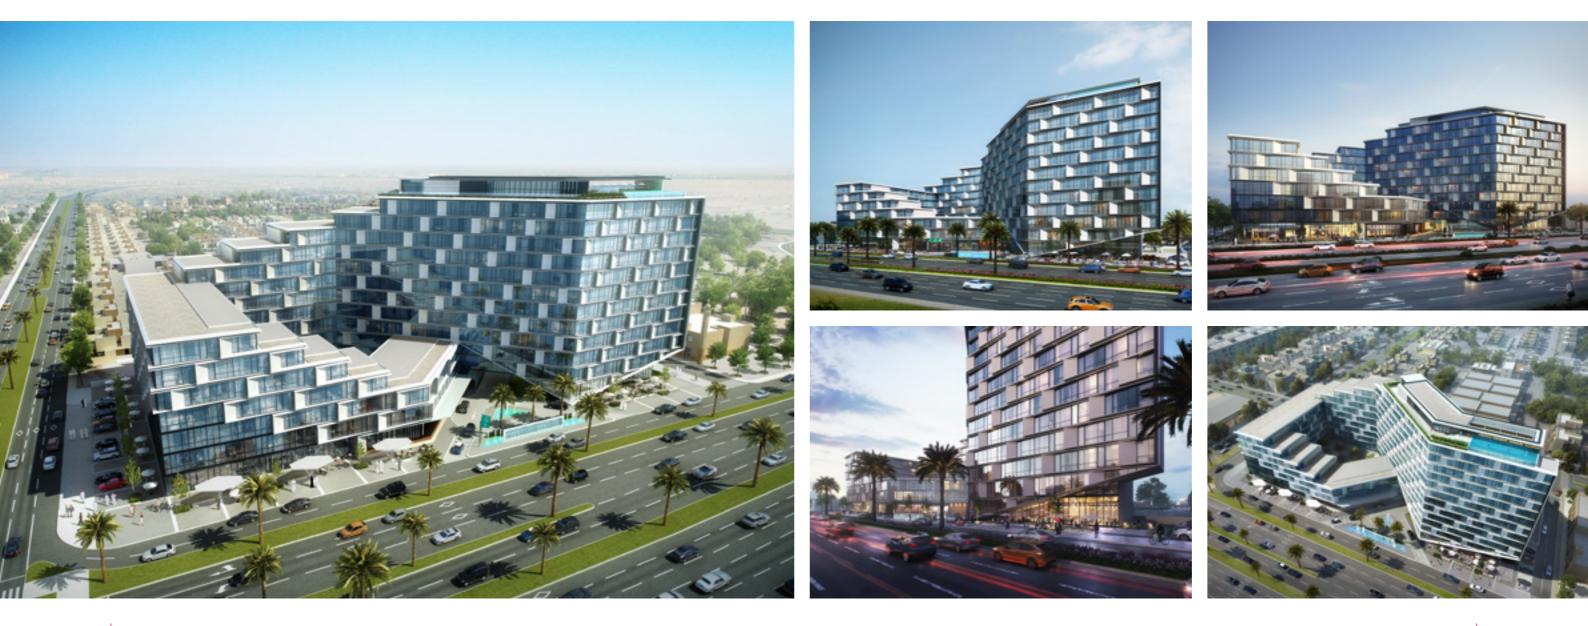

## Hilton Garden Inn

| Location | Jubail, KSA                   |
|----------|-------------------------------|
| Size     | 14,400 sqm                    |
| Client   | Al Ansari General Contracting |

# Stay in the Saudi Arabian capital's bustling commercial center at the Hilton Garden Inn hotel in Jubail.

Set on the Jubail Corniche near the Jubail Commercial Port, the hotel is conveniently located between King Fahd Airport in Dammam and the Royal Commission of Jubail and its Industrial City. Sabic, Sadara, Tasnee, Petro Kemya, Maaden, Marafiq, King Fahd Industrial Port, Dow Chemicals, Exxon, Total, Schlumberger, Saipem-Snamprogetti, Halliburton and Baker Hughes are some of the many companies/projects that are easily accessible from our hotel. Unwind in one of the 133 guest rooms, relax in a serene Lobby overlooking the scenic Arabian Gulf, enjoy themed buffets and à la carte dishes at a Garden Grille restaurant and savor snacks, drinks and shisha (outdoor) in our trendy Garden Café.

Hospitality **15** 