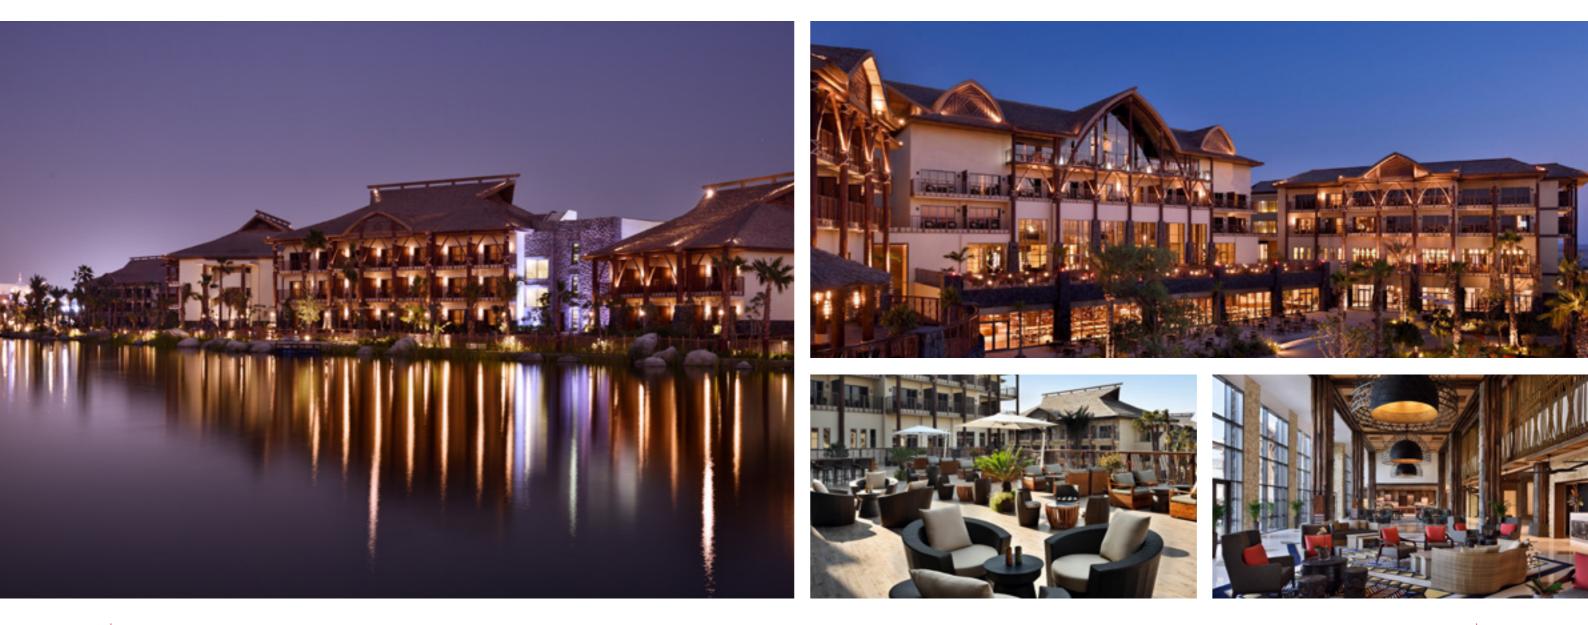

## Lapita Hotel

| Location   | Dubai, UAE |
|------------|------------|
| Size       | 37,805 sqm |
| Client     | Meraas     |
| Rating     | 5 Star     |
| Associates | RTKL       |

### A true testament to the essence of the Polynesian Island setting.

Located in the heart of Dubai Parks & Resorts, boasts a serene atmosphere, lush landscaping, and colorful designs inspired by the South Pacific. A true testament to the essence of the Polynesian Island setting, Lapita presents a genuine sense of tranquillity and splendour throughout its architecture, landscaping, authentic textures and intricate finishings. Guests are welcomed with scenic pathways lining the entrance filled with a colourful array of fawn and flora, with guest rooms offering unsurpassed comfort and luxury. The warm ambience features distinctive lighting, modern Polynesian motifs, with a selection of dining venues effortlessly taking patrons on a savoury and delectable culinary journey.