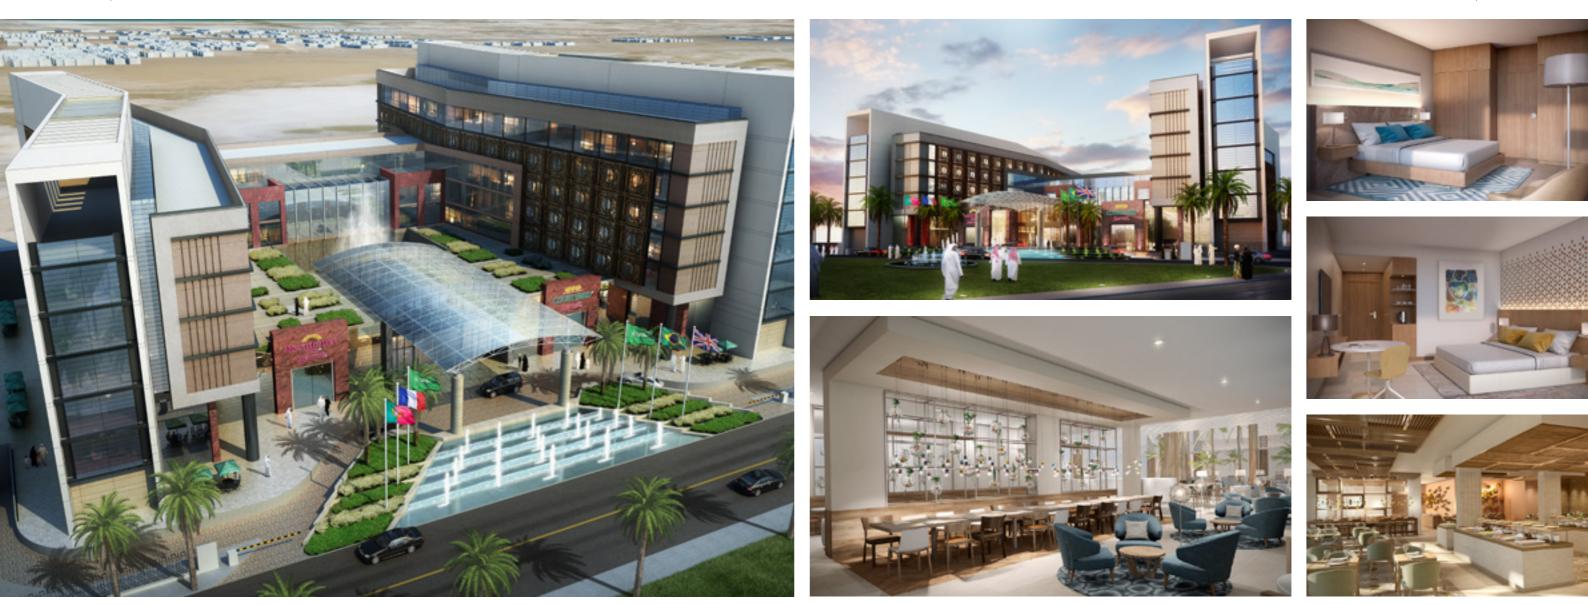

### Marriott Hotel Jubail

| Location | Jubail, KSA                      |
|----------|----------------------------------|
| Size     | 39,774 sqm                       |
| Client   | Abdullah A. Al Barrak & Sons Co. |
| Rating   | 4 Star                           |

# Marriott Hotel Jubail welcomes you with 4-star sophistication and a prime location in the city's business hub.

The philosophy of the Marriott Courtyard and Residence Inn is to provide a comfortable accommodation to suit business travellers and local guests in a modern design language which integrates traditional design motifs. The project is a 7-storey hotel located in Jubail, an industrial coastal city in the east of The Kingdom of Saudi Arabia. It also includes a casual restaurant and lobby lounge, a health and leisure club with separate facilities for men and women, an outdoor swimming pool, a business center, a deli-counter and 5,400 square feet of space in addition to pre-function areas.