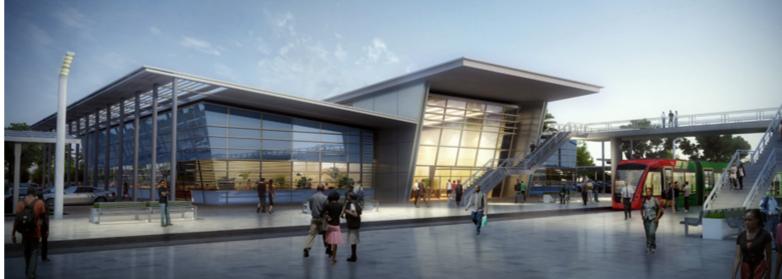

### **Dakar Diamniadio Station**

Location Dakar, Senegal
Size 1,594 sqm
Client Private

# Regional Express Train construction between Dakar and Diamniadio.

The 55km rail link will connect Dakar city centre with the future Blaise-Diagne International Airport (AIBD) in 45 min journey, with trains running every 15 minutes. The line will have 14 suburban stations, with two new stations at Diamniadio and Blaise-Diagne Airport. Technical system integration includes the railway signalling systems for train control and safety management of the switching system. The train and power rail power supply stations, the online telecommunications systems in the 14 stations and the maintenance centres: passenger safety with CCTV monitoring, passenger Wi-Fi connection on board the train and in the stations, the GSM-R system (rail telecommunications network), fire detection, real-time passenger information on the platforms and on board the trains and a comprehensive ticket system.