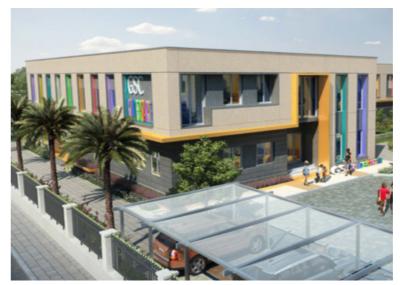

# **German School in Cairo**

**Location** Cairo, Egypt Size 21,000 sqm

**Client** Turner Construction Company

# The structure features neutral color tones and is reflective of its exterior environment.

This German curriculum school is situated in Emaar's prestigious New Cairo City and is in close proximity to the new campus of the American University of Cairo. Set over 3 floors, this purpose built K-12 educational facility will be built to house 1,750 students from Kindergarten through to grade 12 to be a safe hub of learning and personal growth. The structure features neutral color tones and is reflective of its exterior environment. Natural lighting is abundant throughout the premises and strategically placed courtyards serve as functional outdoor learning and activity spaces. There are compartmentalized learning spaces which accommodate the different age groups. Ample parking is provided on the ground and basement levels for ease of access.

# **English** School in Cairo

LocationCairo, EgyptSize22,000 sqmClientEmaar

# The structure features neutral color tones and is reflective of its exterior environment.

This English school is situated in Emaar's prestigious New Cairo City and is in close proximity to the new campus of the American University of Cairo. Set over 3 floors, this purpose built K-12 educational facility will be built to house 1,750 students from Kindergarten through to grade 12 to be a safe hub of learning and personal growth. The structure features neutral color tones and is reflective of its exterior environment. Natural lighting is abundant throughout the premises and strategically placed courtyards serve as functional outdoor learning and activity spaces. There are compartmentalized learning spaces which accommodate the different age groups. Ample parking is provided on the ground and basement levels for ease of access.