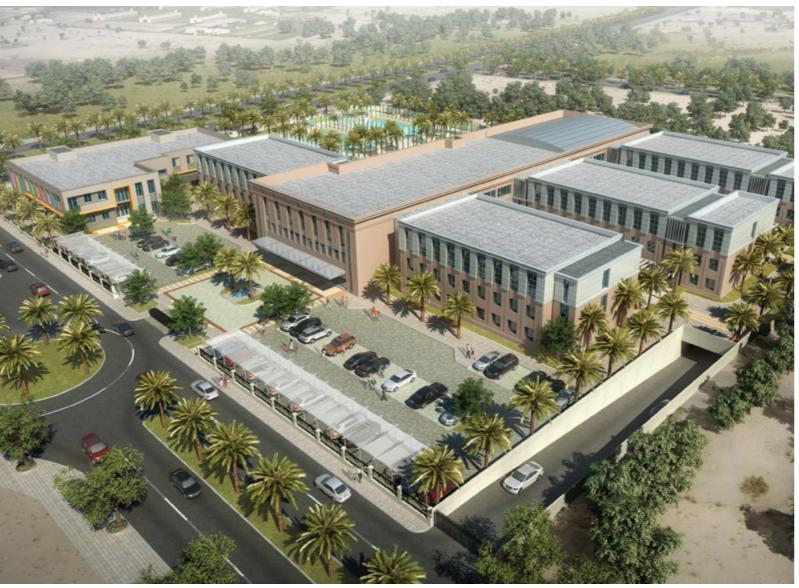

# **German School in Cairo**

**Location** Cairo, Egypt Size 21,000 sqm

**Client** Turner Construction Company

# The structure features neutral color tones and is reflective of its exterior environment.

This German curriculum school is situated in Emaar's prestigious New Cairo City and is in close proximity to the new campus of the American University of Cairo. Set over 3 floors, this purpose built K-12 educational facility will be built to house 1,750 students from Kindergarten through to grade 12 to be a safe hub of learning and personal growth. The structure features neutral color tones and is reflective of its exterior environment. Natural lighting is abundant throughout the premises and strategically placed courtyards serve as functional outdoor learning and activity spaces. There are compartmentalized learning spaces which accommodate the different age groups. Ample parking is provided on the ground and basement levels for ease of access.

# **English** School in Cairo

LocationCairo, EgyptSize22,000 sqmClientEmaar

# The structure features neutral color tones and is reflective of its exterior environment.

This English school is situated in Emaar's prestigious New Cairo City and is in close proximity to the new campus of the American University of Cairo. Set over 3 floors, this purpose built K-12 educational facility will be built to house 1,750 students from Kindergarten through to grade 12 to be a safe hub of learning and personal growth. The structure features neutral color tones and is reflective of its exterior environment. Natural lighting is abundant throughout the premises and strategically placed courtyards serve as functional outdoor learning and activity spaces. There are compartmentalized learning spaces which accommodate the different age groups. Ample parking is provided on the ground and basement levels for ease of access.