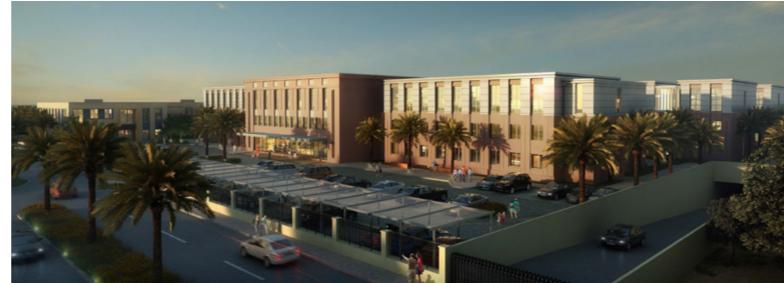

# **German School in Cairo**

**Location** Cairo, Egypt Size 21,000 sqm

**Client** Turner Construction Company

# The structure features neutral color tones and is reflective of its exterior environment.

This German curriculum school is situated in Emaar's prestigious New Cairo City and is in close proximity to the new campus of the American University of Cairo. Set over 3 floors, this purpose built K-12 educational facility will be built to house 1,750 students from Kindergarten through to grade 12 to be a safe hub of learning and personal growth. The structure features neutral color tones and is reflective of its exterior environment. Natural lighting is abundant throughout the premises and strategically placed courtyards serve as functional outdoor learning and activity spaces. There are compartmentalized learning spaces which accommodate the different age groups. Ample parking is provided on the ground and basement levels for ease of access.