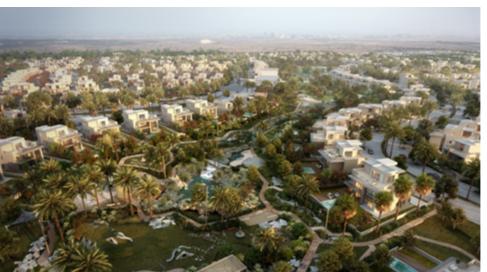

# The Estates

Location Size Cairo, Egypt 180,000 sqm

Client Sodic

# With integrated communities introduce an unparalleled level of luxury with exclusive amenities.

The Estates is located directly on the Cairo-Alex desert road moments away from the vibrant and thriving Sodic West, minutes from Sphinx Airport and other key landmarks. The first thing is to define opportunities within the public realm in which to create a more convenient, comfortable and exciting development for residents, workers and visitors alike. The residents are getting the most premium services available, whether it's the spa, retail or nursery alongside the amenities, style, quality and comfort that development. This project aims to provide a luxurious welcome to its residents filled with serenity and spaciousness packed with lush landscapes and iconic gates, Sustainability, longevity, strong identity, interaction safety, pedestrian and cycle connectivity, user specific facilities and activities.