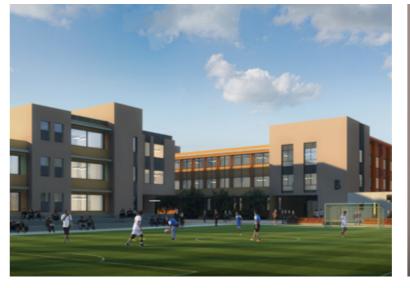

# **English** School in Cairo

LocationCairo, EgyptSize22,000 sqmClientEmaar

# The structure features neutral color tones and is reflective of its exterior environment.

This English school is situated in Emaar's prestigious New Cairo City and is in close proximity to the new campus of the American University of Cairo. Set over 3 floors, this purpose built K-12 educational facility will be built to house 1,750 students from Kindergarten through to grade 12 to be a safe hub of learning and personal growth. The structure features neutral color tones and is reflective of its exterior environment. Natural lighting is abundant throughout the premises and strategically placed courtyards serve as functional outdoor learning and activity spaces. There are compartmentalized learning spaces which accommodate the different age groups. Ample parking is provided on the ground and basement levels for ease of access.