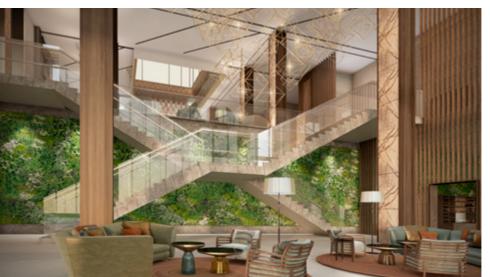

### Djibouti Palace Kempinski

LocationDjibouti, AfricaSize244,000 sqmClientNakheelRating5 StarAssociatesTaisei

### Aspiring to create the ultimate hospitality experience in Africa.

Gracefully nestled on its own expanse of pristine beach a secluded and tranquil setting amidst leafy palms and blossoming bougainvillea. Aspiring to create the ultimate hospitality experience in Africa, the Djibouti Palace Kempinski is gracefully nestled on its own expanse of pristine beach a secluded and tranquil setting amidst leafy palms and blossoming bougainvillea. Representing a unique mix of contemporary elegance, traditional African luxury and intricate arabesque touches, the Djibouti Palace Kempinski offers incomparable 5-star resplendence. With 400 keys - including immaculate serviced apartments - the hotel is a destination full of wonder and royal grandeur.