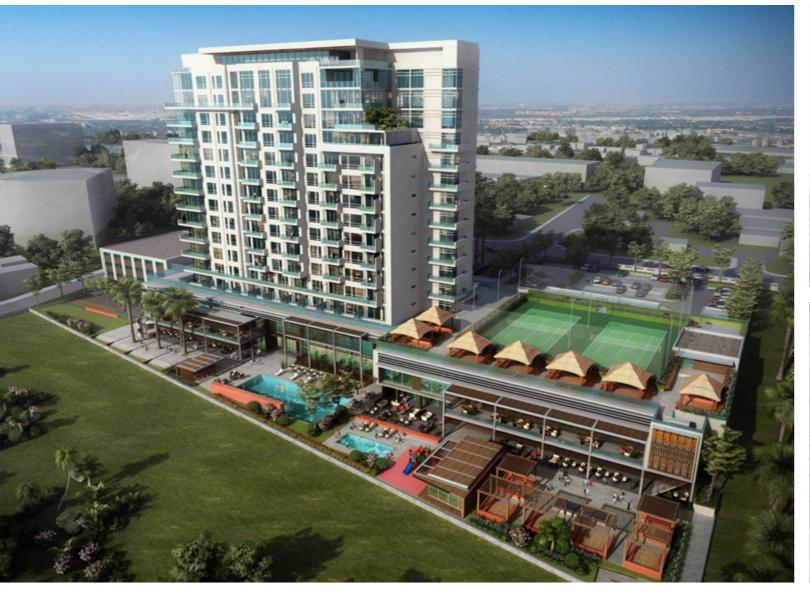

# The Estates

Location Size Cairo, Egypt 180,000 sqm

Client Sodic

# With integrated communities introduce an unparalleled level of luxury with exclusive amenities.

The Estates is located directly on the Cairo-Alex desert road moments away from the vibrant and thriving Sodic West, minutes from Sphinx Airport and other key landmarks. The first thing is to define opportunities within the public realm in which to create a more convenient, comfortable and exciting development for residents, workers and visitors alike. The residents are getting the most premium services available, whether it's the spa, retail or nursery alongside the amenities, style, quality and comfort that development. This project aims to provide a luxurious welcome to its residents filled with serenity and spaciousness packed with lush landscapes and iconic gates, Sustainability, longevity, strong identity, interaction safety, pedestrian and cycle connectivity, user specific facilities and activities.