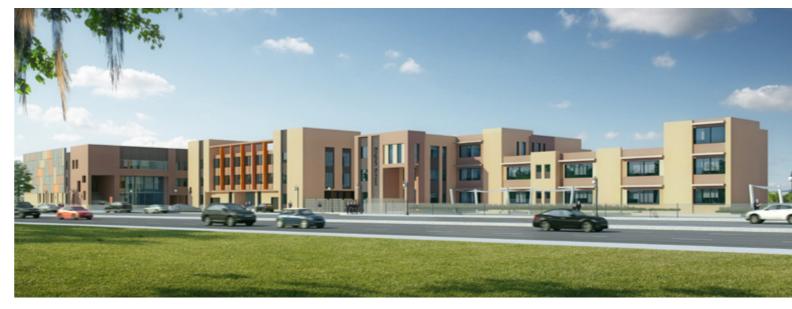

# **English** School in Cairo

LocationCairo, EgyptSize22,000 sqmClientEmaar

# The structure features neutral color tones and is reflective of its exterior environment.

This English school is situated in Emaar's prestigious New Cairo City and is in close proximity to the new campus of the American University of Cairo. Set over 3 floors, this purpose built K-12 educational facility will be built to house 1,750 students from Kindergarten through to grade 12 to be a safe hub of learning and personal growth. The structure features neutral color tones and is reflective of its exterior environment. Natural lighting is abundant throughout the premises and strategically placed courtyards serve as functional outdoor learning and activity spaces. There are compartmentalized learning spaces which accommodate the different age groups. Ample parking is provided on the ground and basement levels for ease of access.