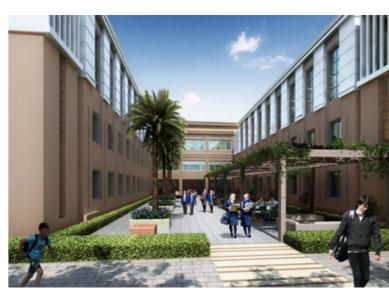

# **German School in Cairo**

**Location** Cairo, Egypt Size 21,000 sqm

**Client** Turner Construction Company

# The structure features neutral color tones and is reflective of its exterior environment.

This German curriculum school is situated in Emaar's prestigious New Cairo City and is in close proximity to the new campus of the American University of Cairo. Set over 3 floors, this purpose built K-12 educational facility will be built to house 1,750 students from Kindergarten through to grade 12 to be a safe hub of learning and personal growth. The structure features neutral color tones and is reflective of its exterior environment. Natural lighting is abundant throughout the premises and strategically placed courtyards serve as functional outdoor learning and activity spaces. There are compartmentalized learning spaces which accommodate the different age groups. Ample parking is provided on the ground and basement levels for ease of access.

# **English** School in Cairo

LocationCairo, EgyptSize22,000 sqmClientEmaar

# The structure features neutral color tones and is reflective of its exterior environment.

This English school is situated in Emaar's prestigious New Cairo City and is in close proximity to the new campus of the American University of Cairo. Set over 3 floors, this purpose built K-12 educational facility will be built to house 1,750 students from Kindergarten through to grade 12 to be a safe hub of learning and personal growth. The structure features neutral color tones and is reflective of its exterior environment. Natural lighting is abundant throughout the premises and strategically placed courtyards serve as functional outdoor learning and activity spaces. There are compartmentalized learning spaces which accommodate the different age groups. Ample parking is provided on the ground and basement levels for ease of access.