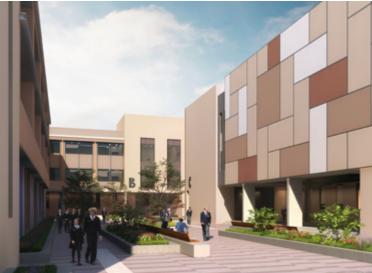

# **German School in Cairo**

**Location** Cairo, Egypt Size 21,000 sqm

**Client** Turner Construction Company

# The structure features neutral color tones and is reflective of its exterior environment.

This German curriculum school is situated in Emaar's prestigious New Cairo City and is in close proximity to the new campus of the American University of Cairo. Set over 3 floors, this purpose built K-12 educational facility will be built to house 1,750 students from Kindergarten through to grade 12 to be a safe hub of learning and personal growth. The structure features neutral color tones and is reflective of its exterior environment. Natural lighting is abundant throughout the premises and strategically placed courtyards serve as functional outdoor learning and activity spaces. There are compartmentalized learning spaces which accommodate the different age groups. Ample parking is provided on the ground and basement levels for ease of access.