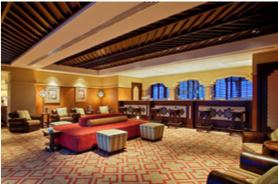

### **Kempinski** Hotel Congo

LocationBrazzaville, CongoSize38,000 sqm

Client Private
Rating 5 Star

### Elegant suites and rooms that create a world class tourist destination.

The hotel's layout is specifically based on maximizing the full waterfront experience, therefore the lower podium's leisure facilities overlook the marina in order to align the mass of the building to face the water along with increasing the number of rooms with water views. The hotel features a dedicated conference center, ballroom, a variety of meeting rooms, health club with a gym, spa, tennis courts and outdoor swimming pools. The hotel's food and beverage outlets and kids club are set on the riverfront surrounded by beautifully landscaped gardens. Its simple compact geometry fully utilizes the floor area and enables adaptive expansion. A casino and nightclub are also found onsite along with staff accommodation.