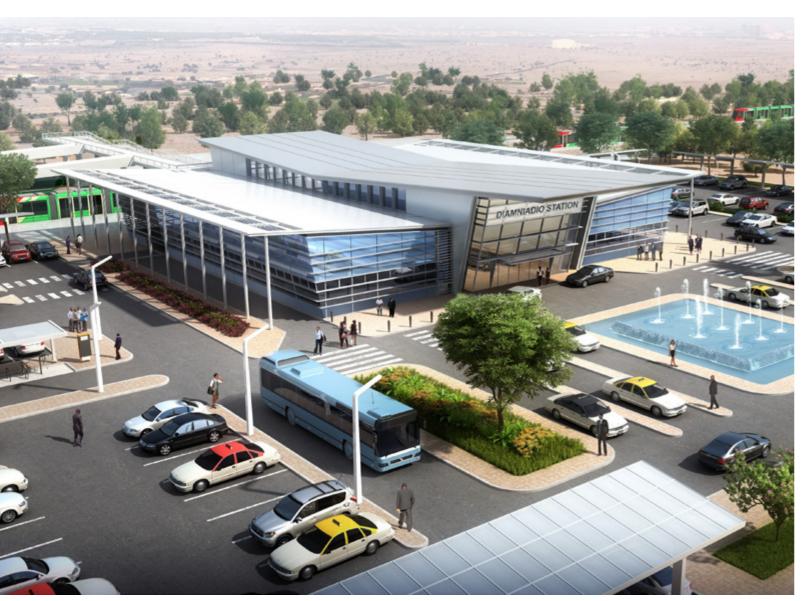

### **Dakar Diamniadio Station**

Location Dakar, Senegal
Size 1,594 sqm
Client Private

# Regional Express Train construction between Dakar and Diamniadio.

The 55km rail link will connect Dakar city centre with the future Blaise-Diagne International Airport (AIBD) in 45 min journey, with trains running every 15 minutes. The line will have 14 suburban stations, with two new stations at Diamniadio and Blaise-Diagne Airport. Technical system integration includes the railway signalling systems for train control and safety management of the switching system. The train and power rail power supply stations, the online telecommunications systems in the 14 stations and the maintenance centres: passenger safety with CCTV monitoring, passenger Wi-Fi connection on board the train and in the stations, the GSM-R system (rail telecommunications network), fire detection, real-time passenger information on the platforms and on board the trains and a comprehensive ticket system.