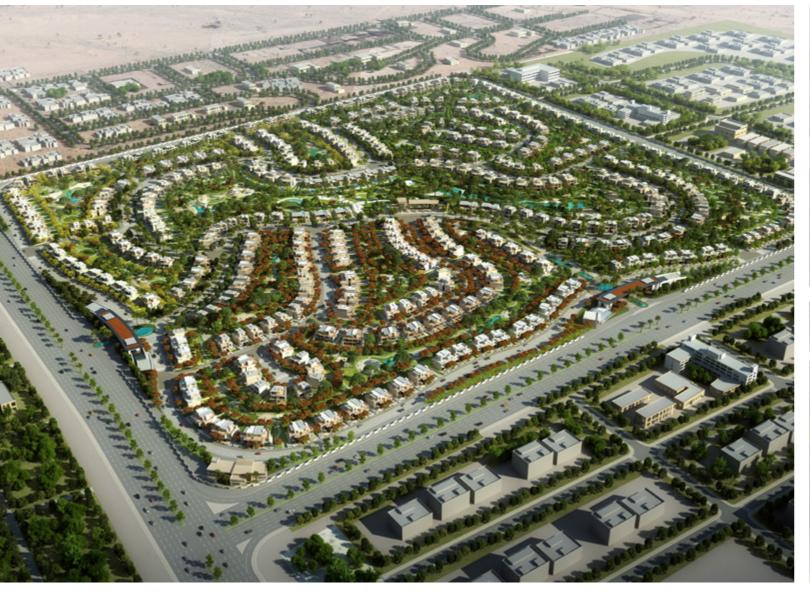

# The Estates

Location Size Cairo, Egypt 180,000 sqm

Client Sodic

# With integrated communities introduce an unparalleled level of luxury with exclusive amenities.

The Estates is located directly on the Cairo-Alex desert road moments away from the vibrant and thriving Sodic West, minutes from Sphinx Airport and other key landmarks. The first thing is to define opportunities within the public realm in which to create a more convenient, comfortable and exciting development for residents, workers and visitors alike. The residents are getting the most premium services available, whether it's the spa, retail or nursery alongside the amenities, style, quality and comfort that development. This project aims to provide a luxurious welcome to its residents filled with serenity and spaciousness packed with lush landscapes and iconic gates, Sustainability, longevity, strong identity, interaction safety, pedestrian and cycle connectivity, user specific facilities and activities.