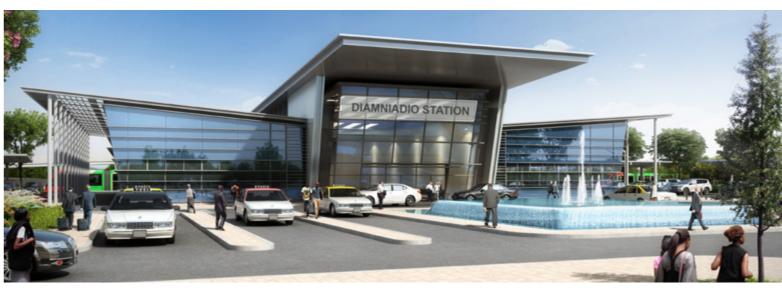

### **Dakar Diamniadio Station**

Location Dakar, Senegal
Size 1,594 sqm
Client Private

# Regional Express Train construction between Dakar and Diamniadio.

The 55km rail link will connect Dakar city centre with the future Blaise-Diagne International Airport (AIBD) in 45 min journey, with trains running every 15 minutes. The line will have 14 suburban stations, with two new stations at Diamniadio and Blaise-Diagne Airport. Technical system integration includes the railway signalling systems for train control and safety management of the switching system. The train and power rail power supply stations, the online telecommunications systems in the 14 stations and the maintenance centres: passenger safety with CCTV monitoring, passenger Wi-Fi connection on board the train and in the stations, the GSM-R system (rail telecommunications network), fire detection, real-time passenger information on the platforms and on board the trains and a comprehensive ticket system.