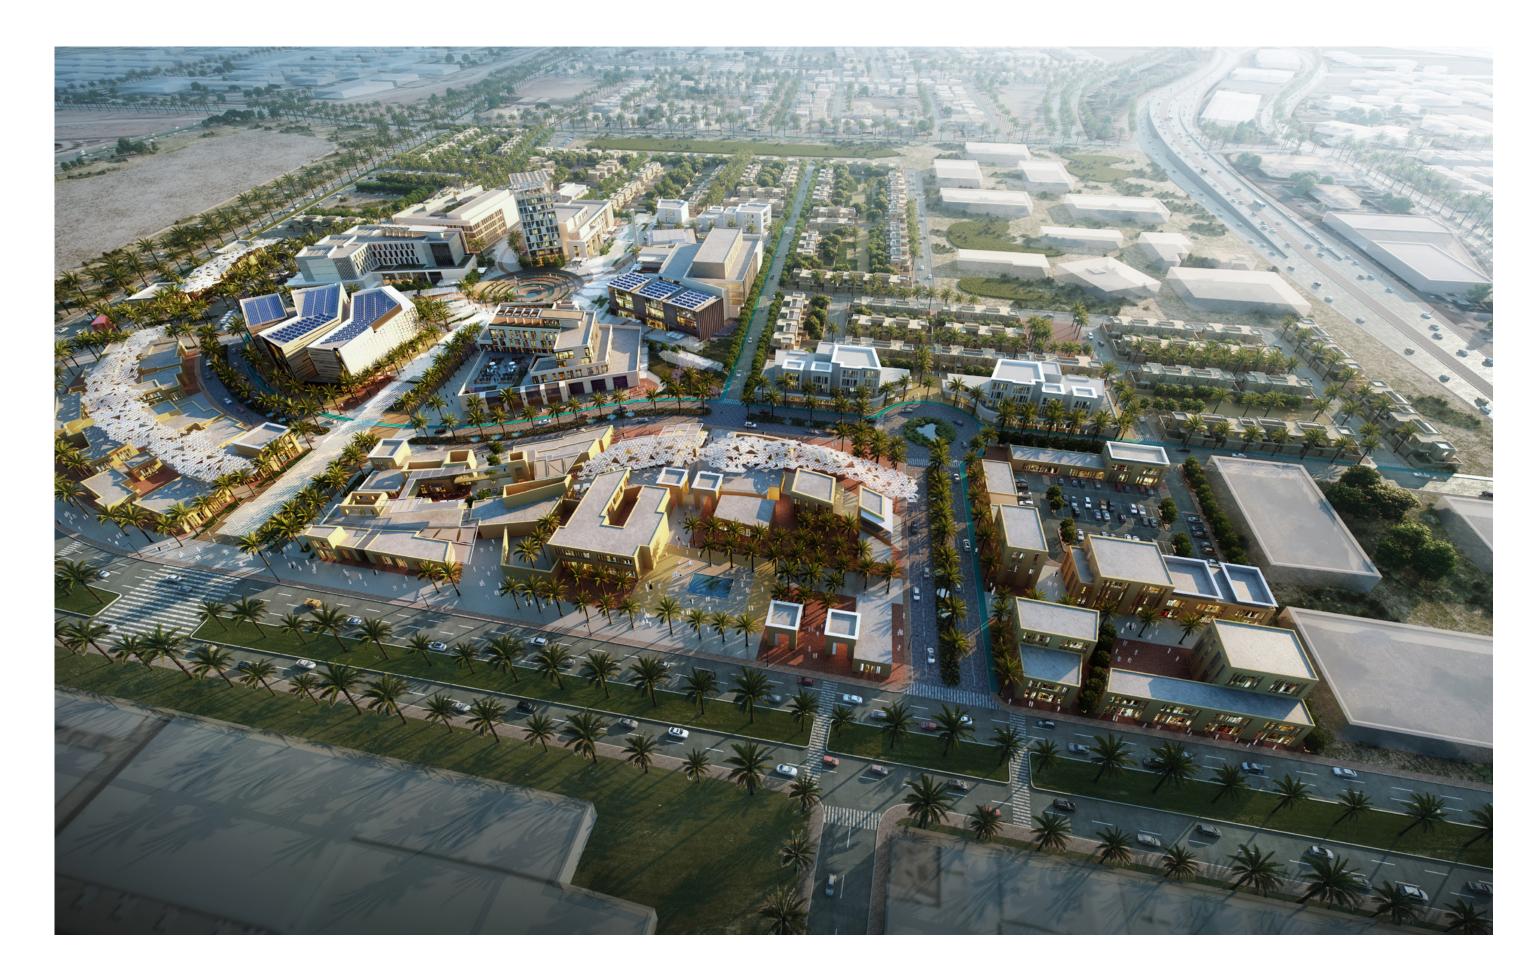

#### Arar Master Plan

Arar, Saudi Arabia

Built-up area **256,458 m2** 

Client
Saudi Downtown
Company