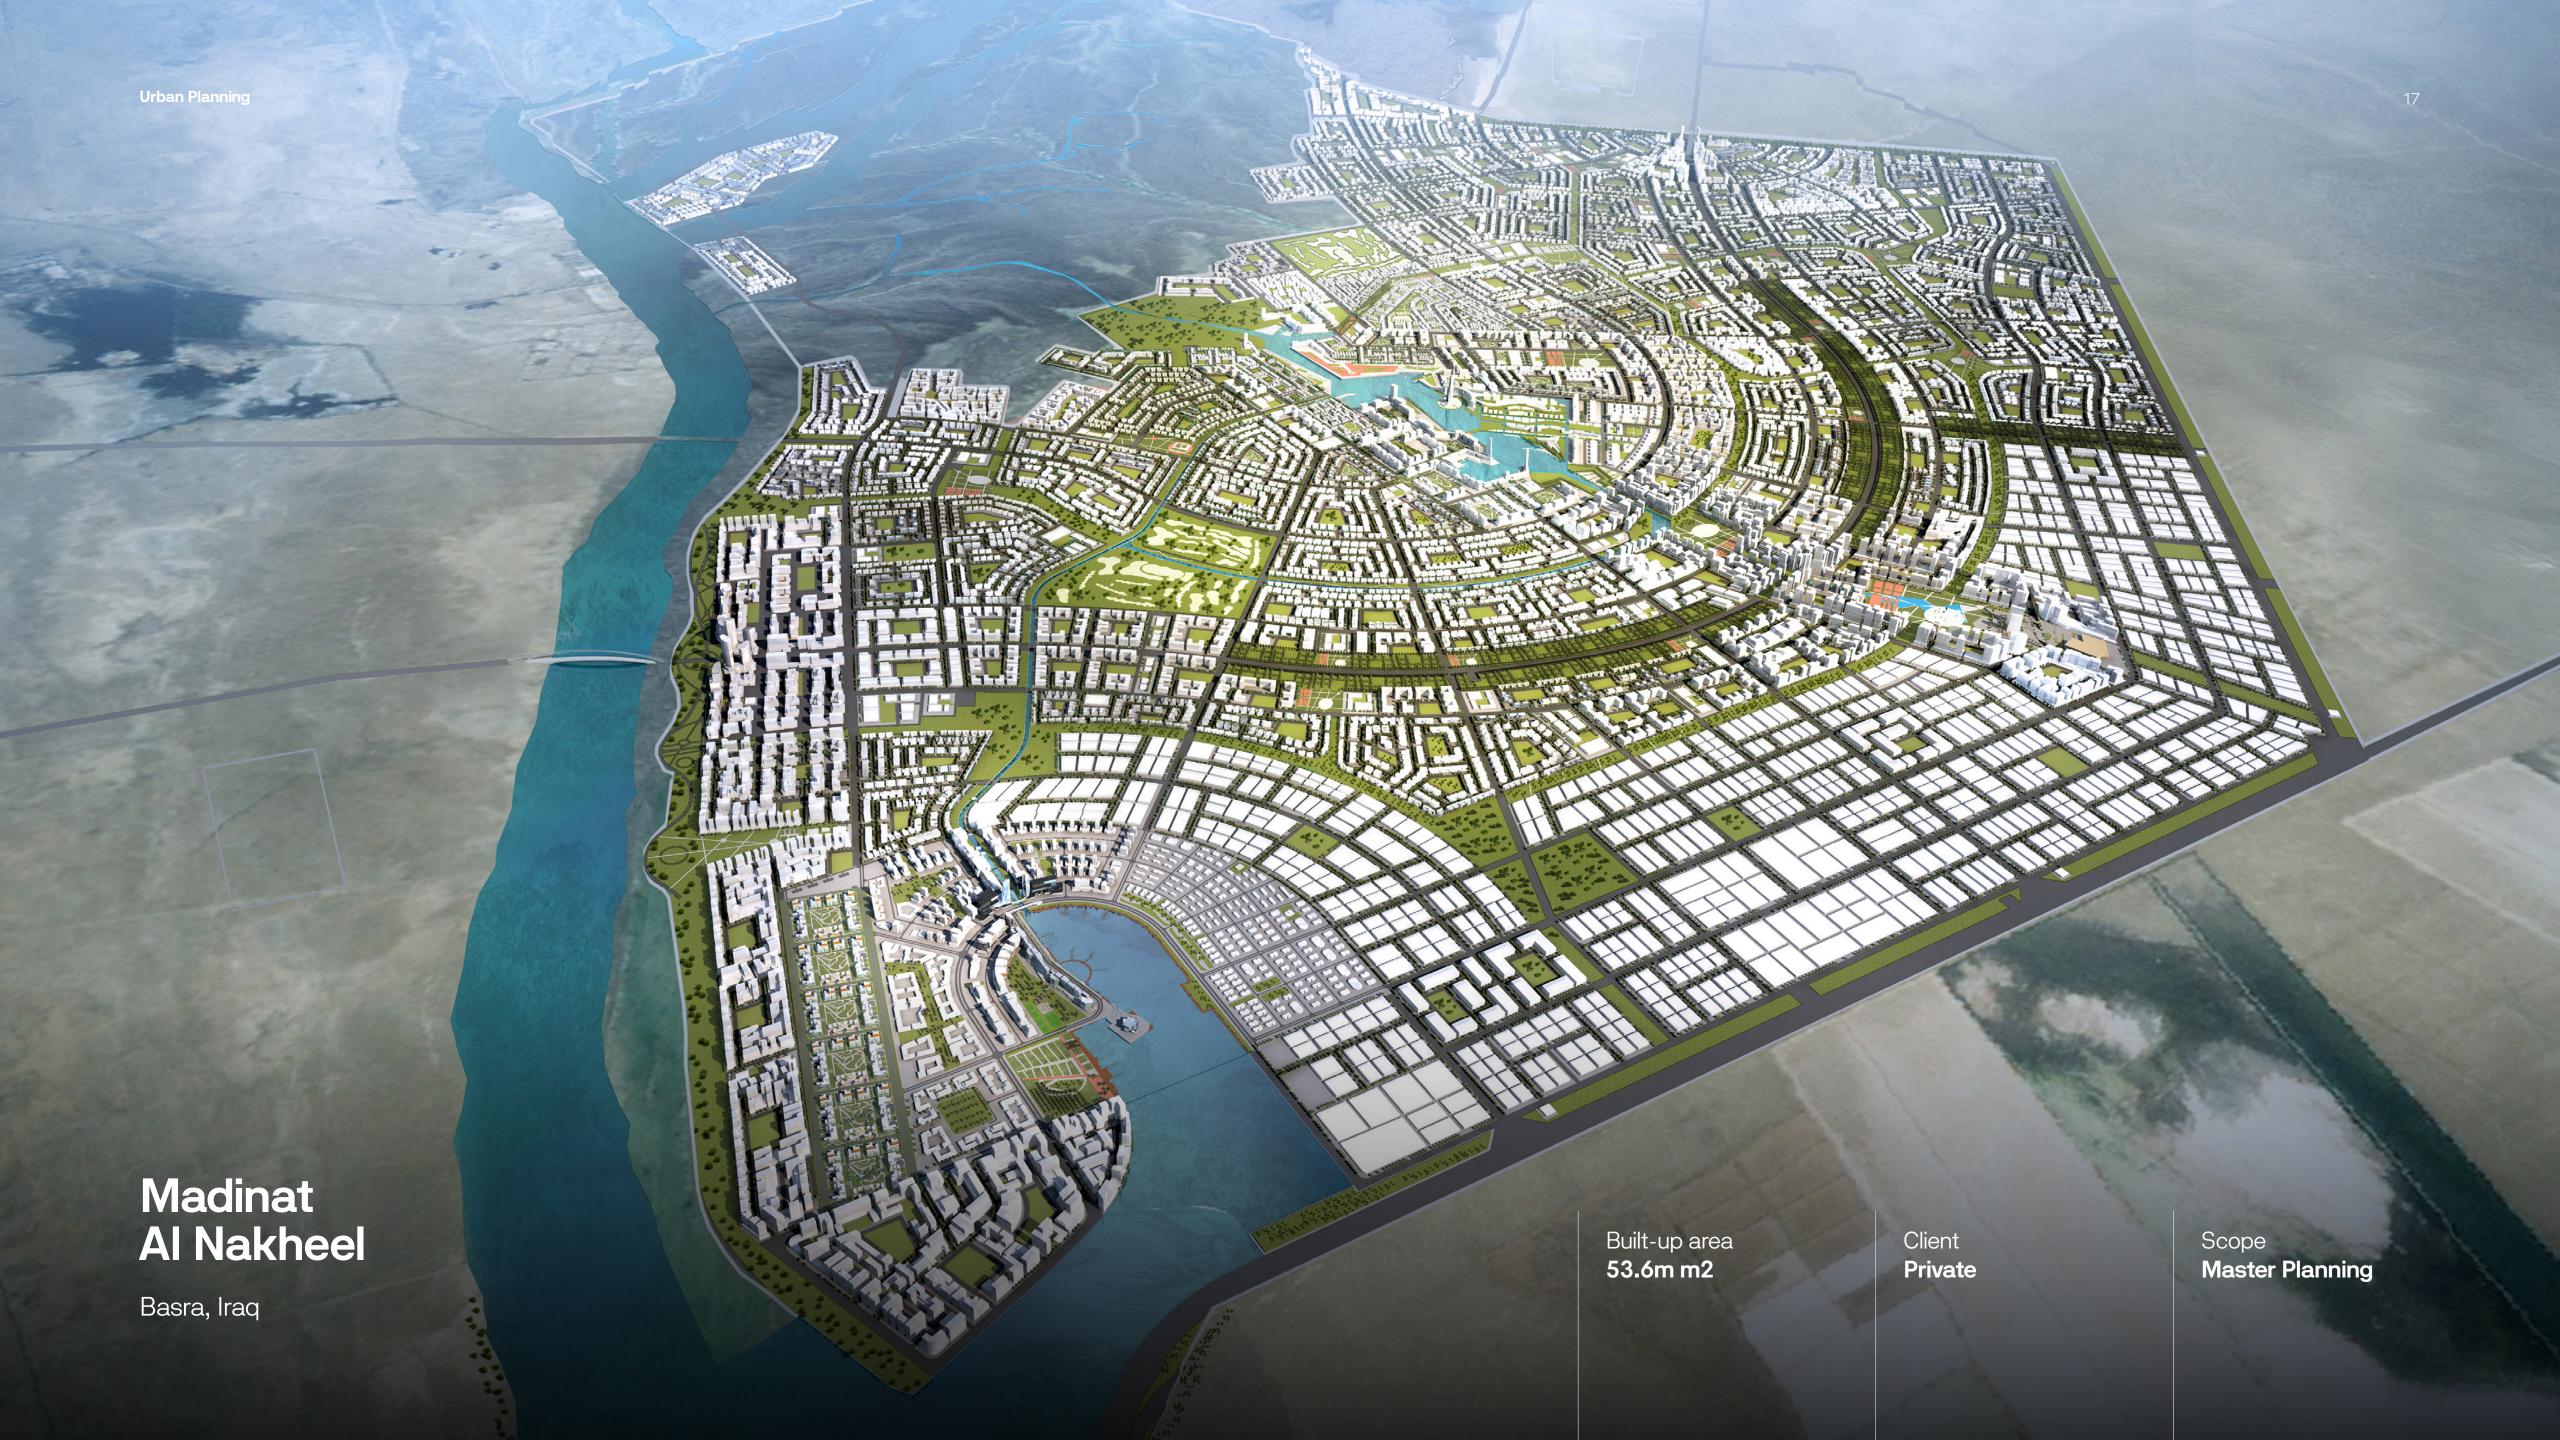

#### Madinat Al Nakheel

Basra, Iraq

Built-up area **53.6m m2** 

Client **Private** 