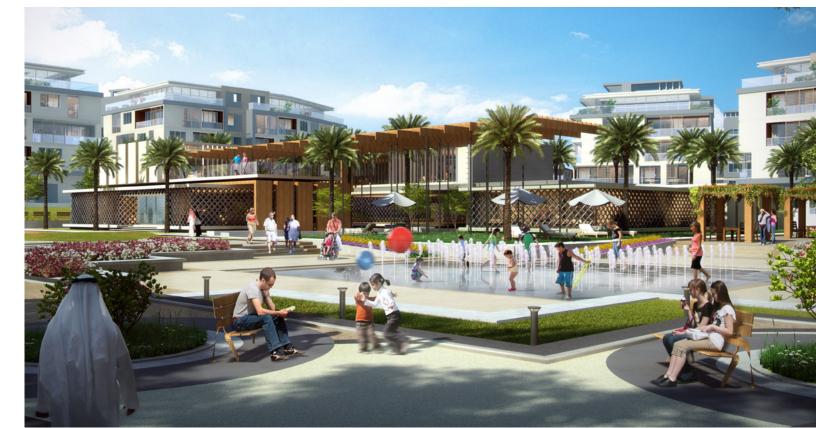

lt-up area 805,688 m2

Client
Compass Project
Consulting









#### Neom Industrial City

NEOM, Saudi Arabia

Built-up area
42 km2

Client **NEOM** 









#### Buraydah Master Plan

Buraydah, Saudi Arabia

Built-up area 58,000 km2

Client
Saudi Downtown
Company









#### Arar Master Plan

Arar, Saudi Arabia

Built-up area **256,458 m2** 

Client
Saudi Downtown
Company









#### Madinat Al Nakheel

Basra, Iraq

Built-up area **53.6m m2** 

Client **Private** 









#### Jumeirah Central

Dubai, United Arab Emirates

Built-up area **4,300,000 m2** 

Client **Dubai Holding** 









## The **Estates**

Cairo, Egypt

Built-up area **180,000 m2** 

Client **Sodic** 









#### Dammam Master Plan

Dammam, Saudi Arabia

Built-up area **45,000 m2** 

Client **Roshn** 









#### Ras Al Khor Development

Dubai, United Arab Emirates

Built-up area **348,000 m2** 

Client
Wasl Properties









#### Kadhimiya Development

Baghdad, Iraq

Built-up area 800,000 m2

Client **Baghdad Municipality** 







#### Business Bay Master Plan

Dubai, United Arab Emirates

Built-up area **945,417 m2** 

Client **Dubai Properties** 









#### Deira Waterfront

Dubai, United Arab Emirates

Built-up area **390,000 m2** 

Client

Deira Investments



















#### Al Sudair Development

Sudair, Saudi Arabia

Built-up area **55,000 m2** 

Client **Modon** 







## Little Venice Hotel & Resort

Fujairah, United Arab Emirates

Built-up area **6,200,000 m2** 

Client **Al Taif Investments** 

Scope
Master Planning
Lead Design Consultant







#### Masfout Mountain