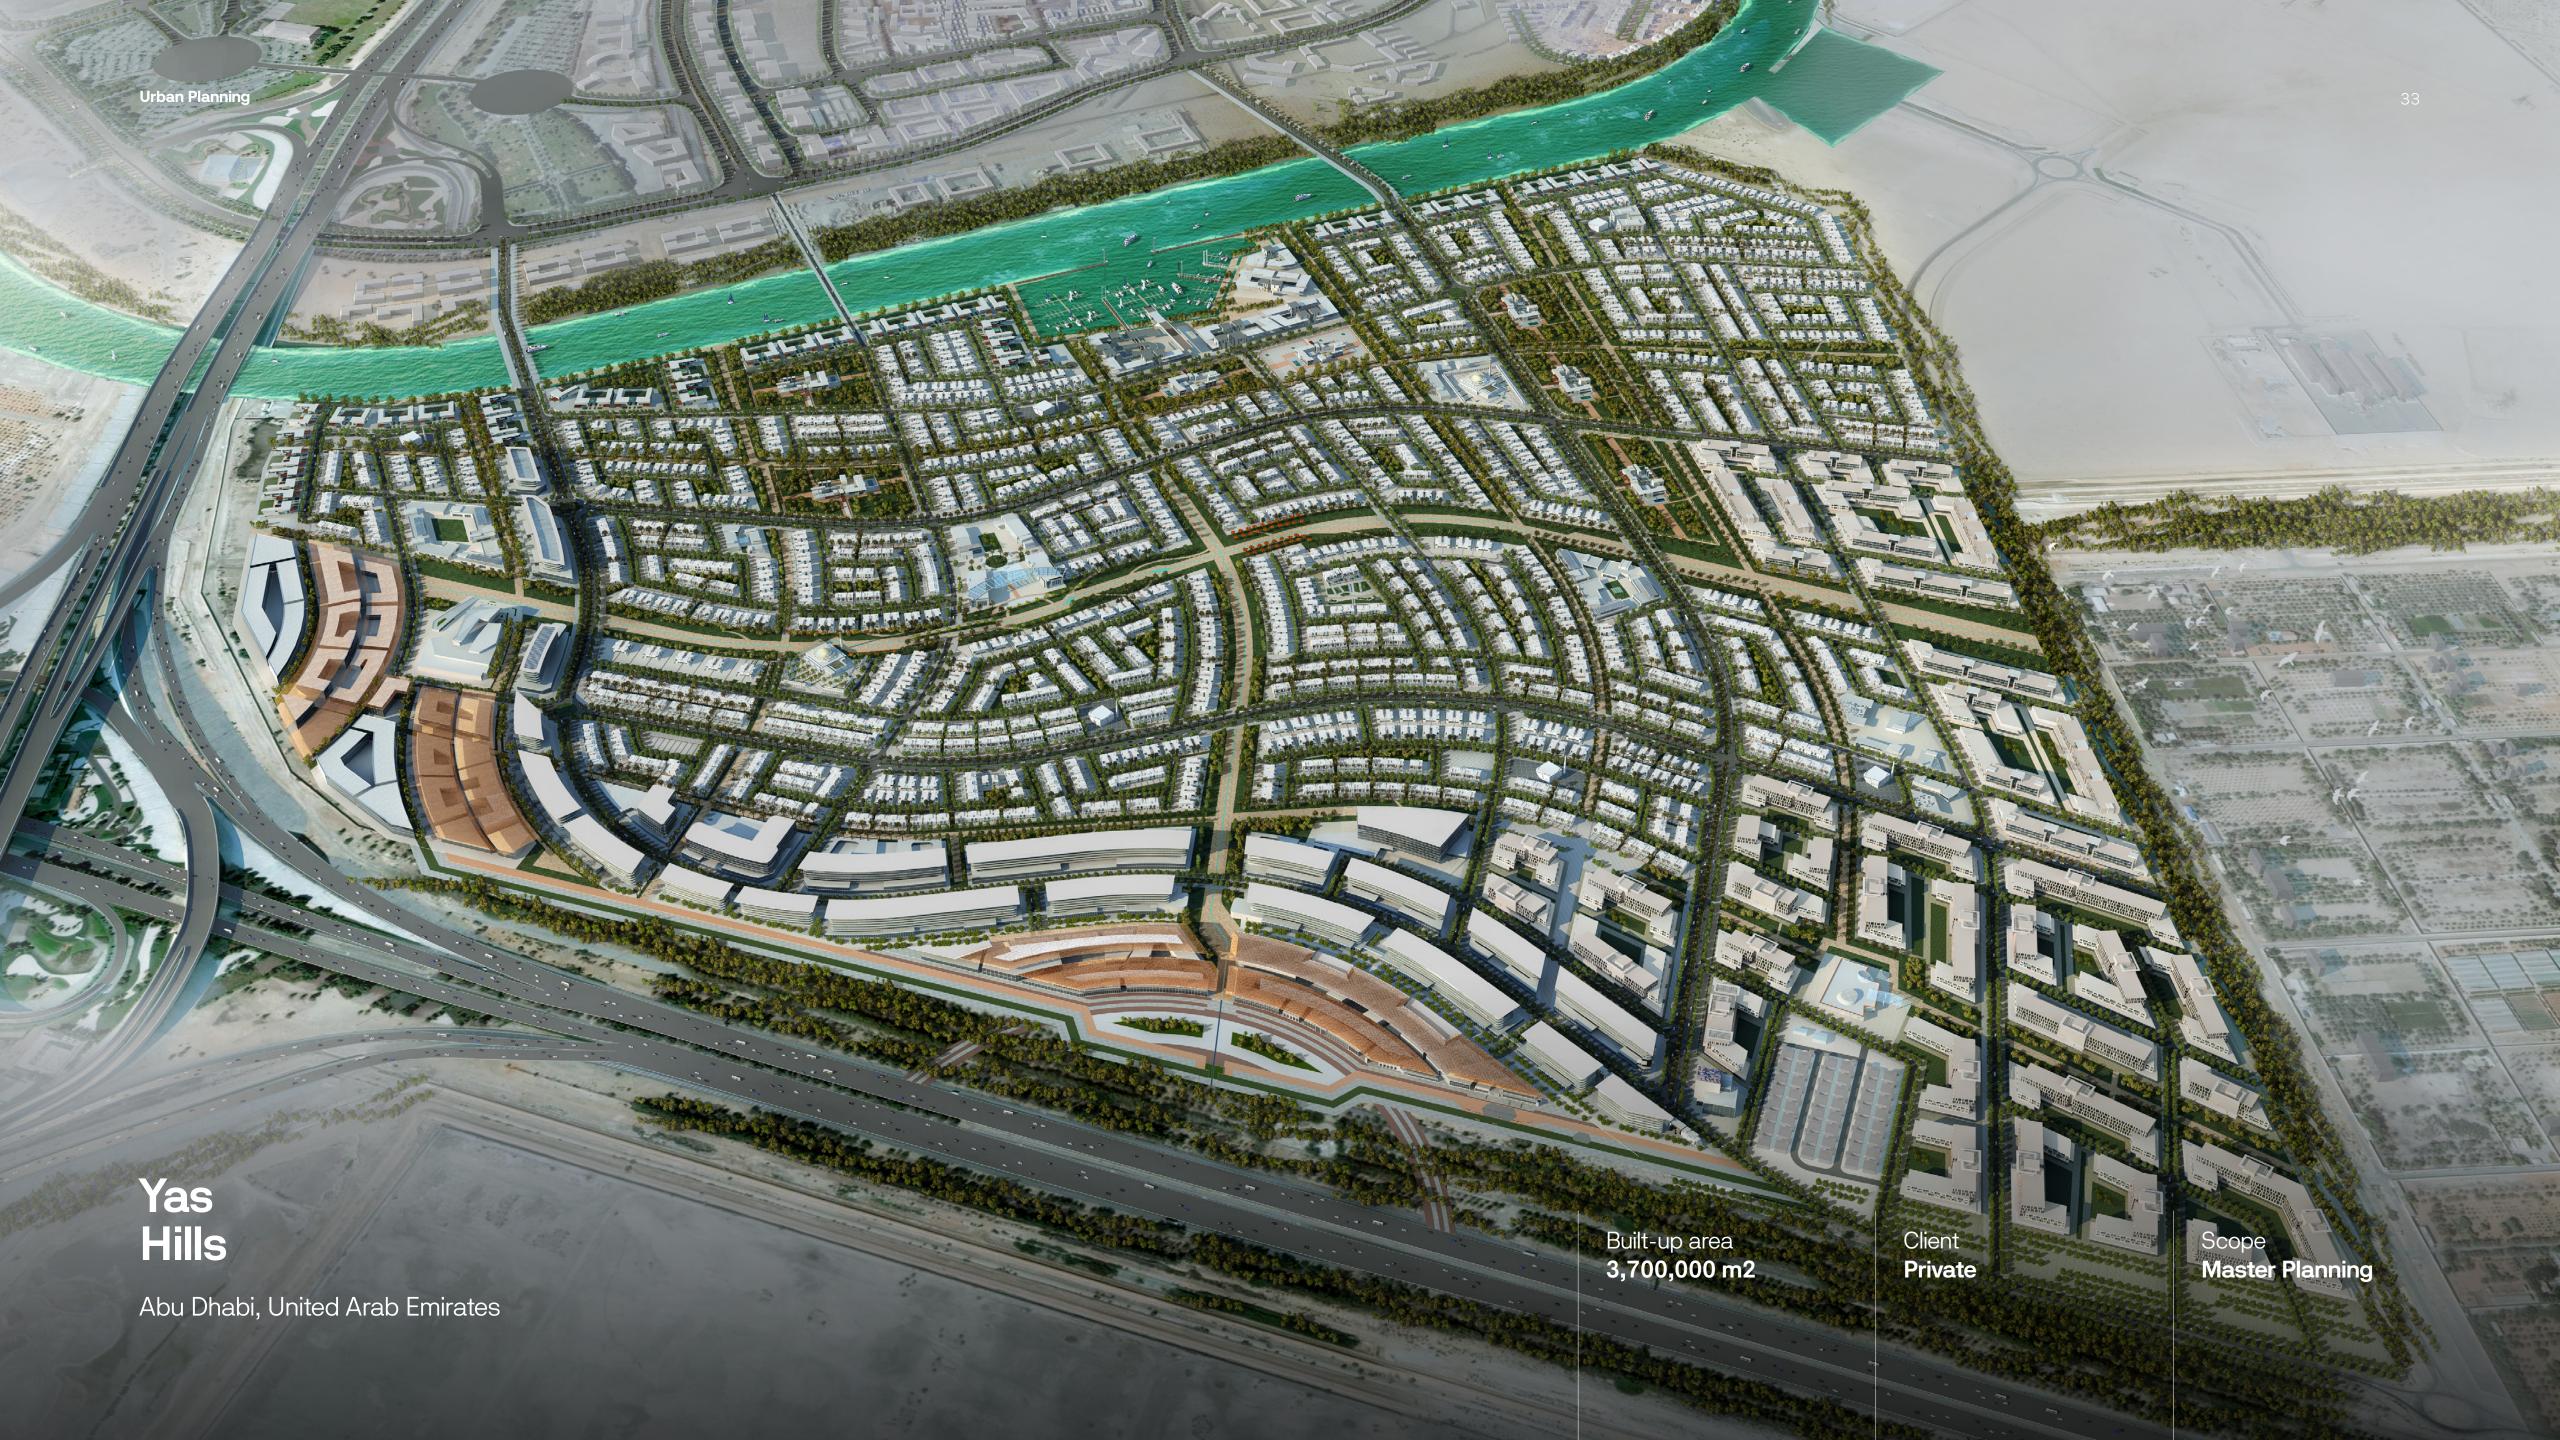

Deira Waterfront
Yas Hills
Al Sudair Development
Little Venice Hotel & Resort
Masfout Mountain Resort

#### Deira Waterfront

Dubai, United Arab Emirates

Built-up area **390,000 m2** 

Client

Deira Investments