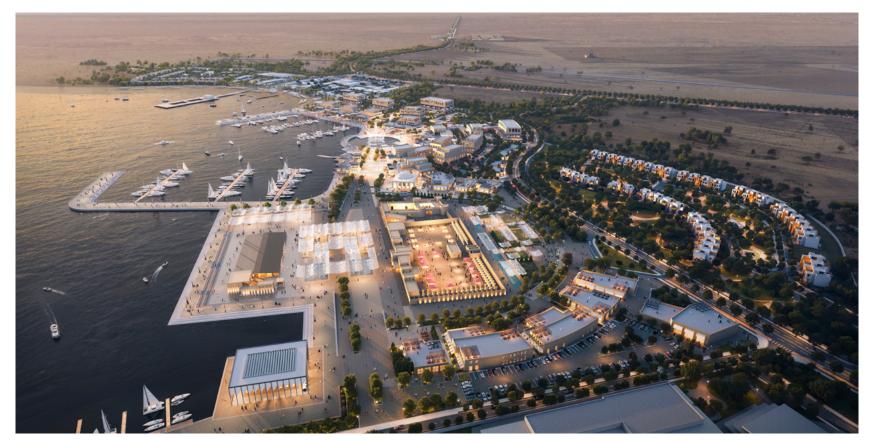

#### Deira Waterfront

Dubai, United Arab Emirates

Built-up area **390,000 m2** 

Client

Deira Investments