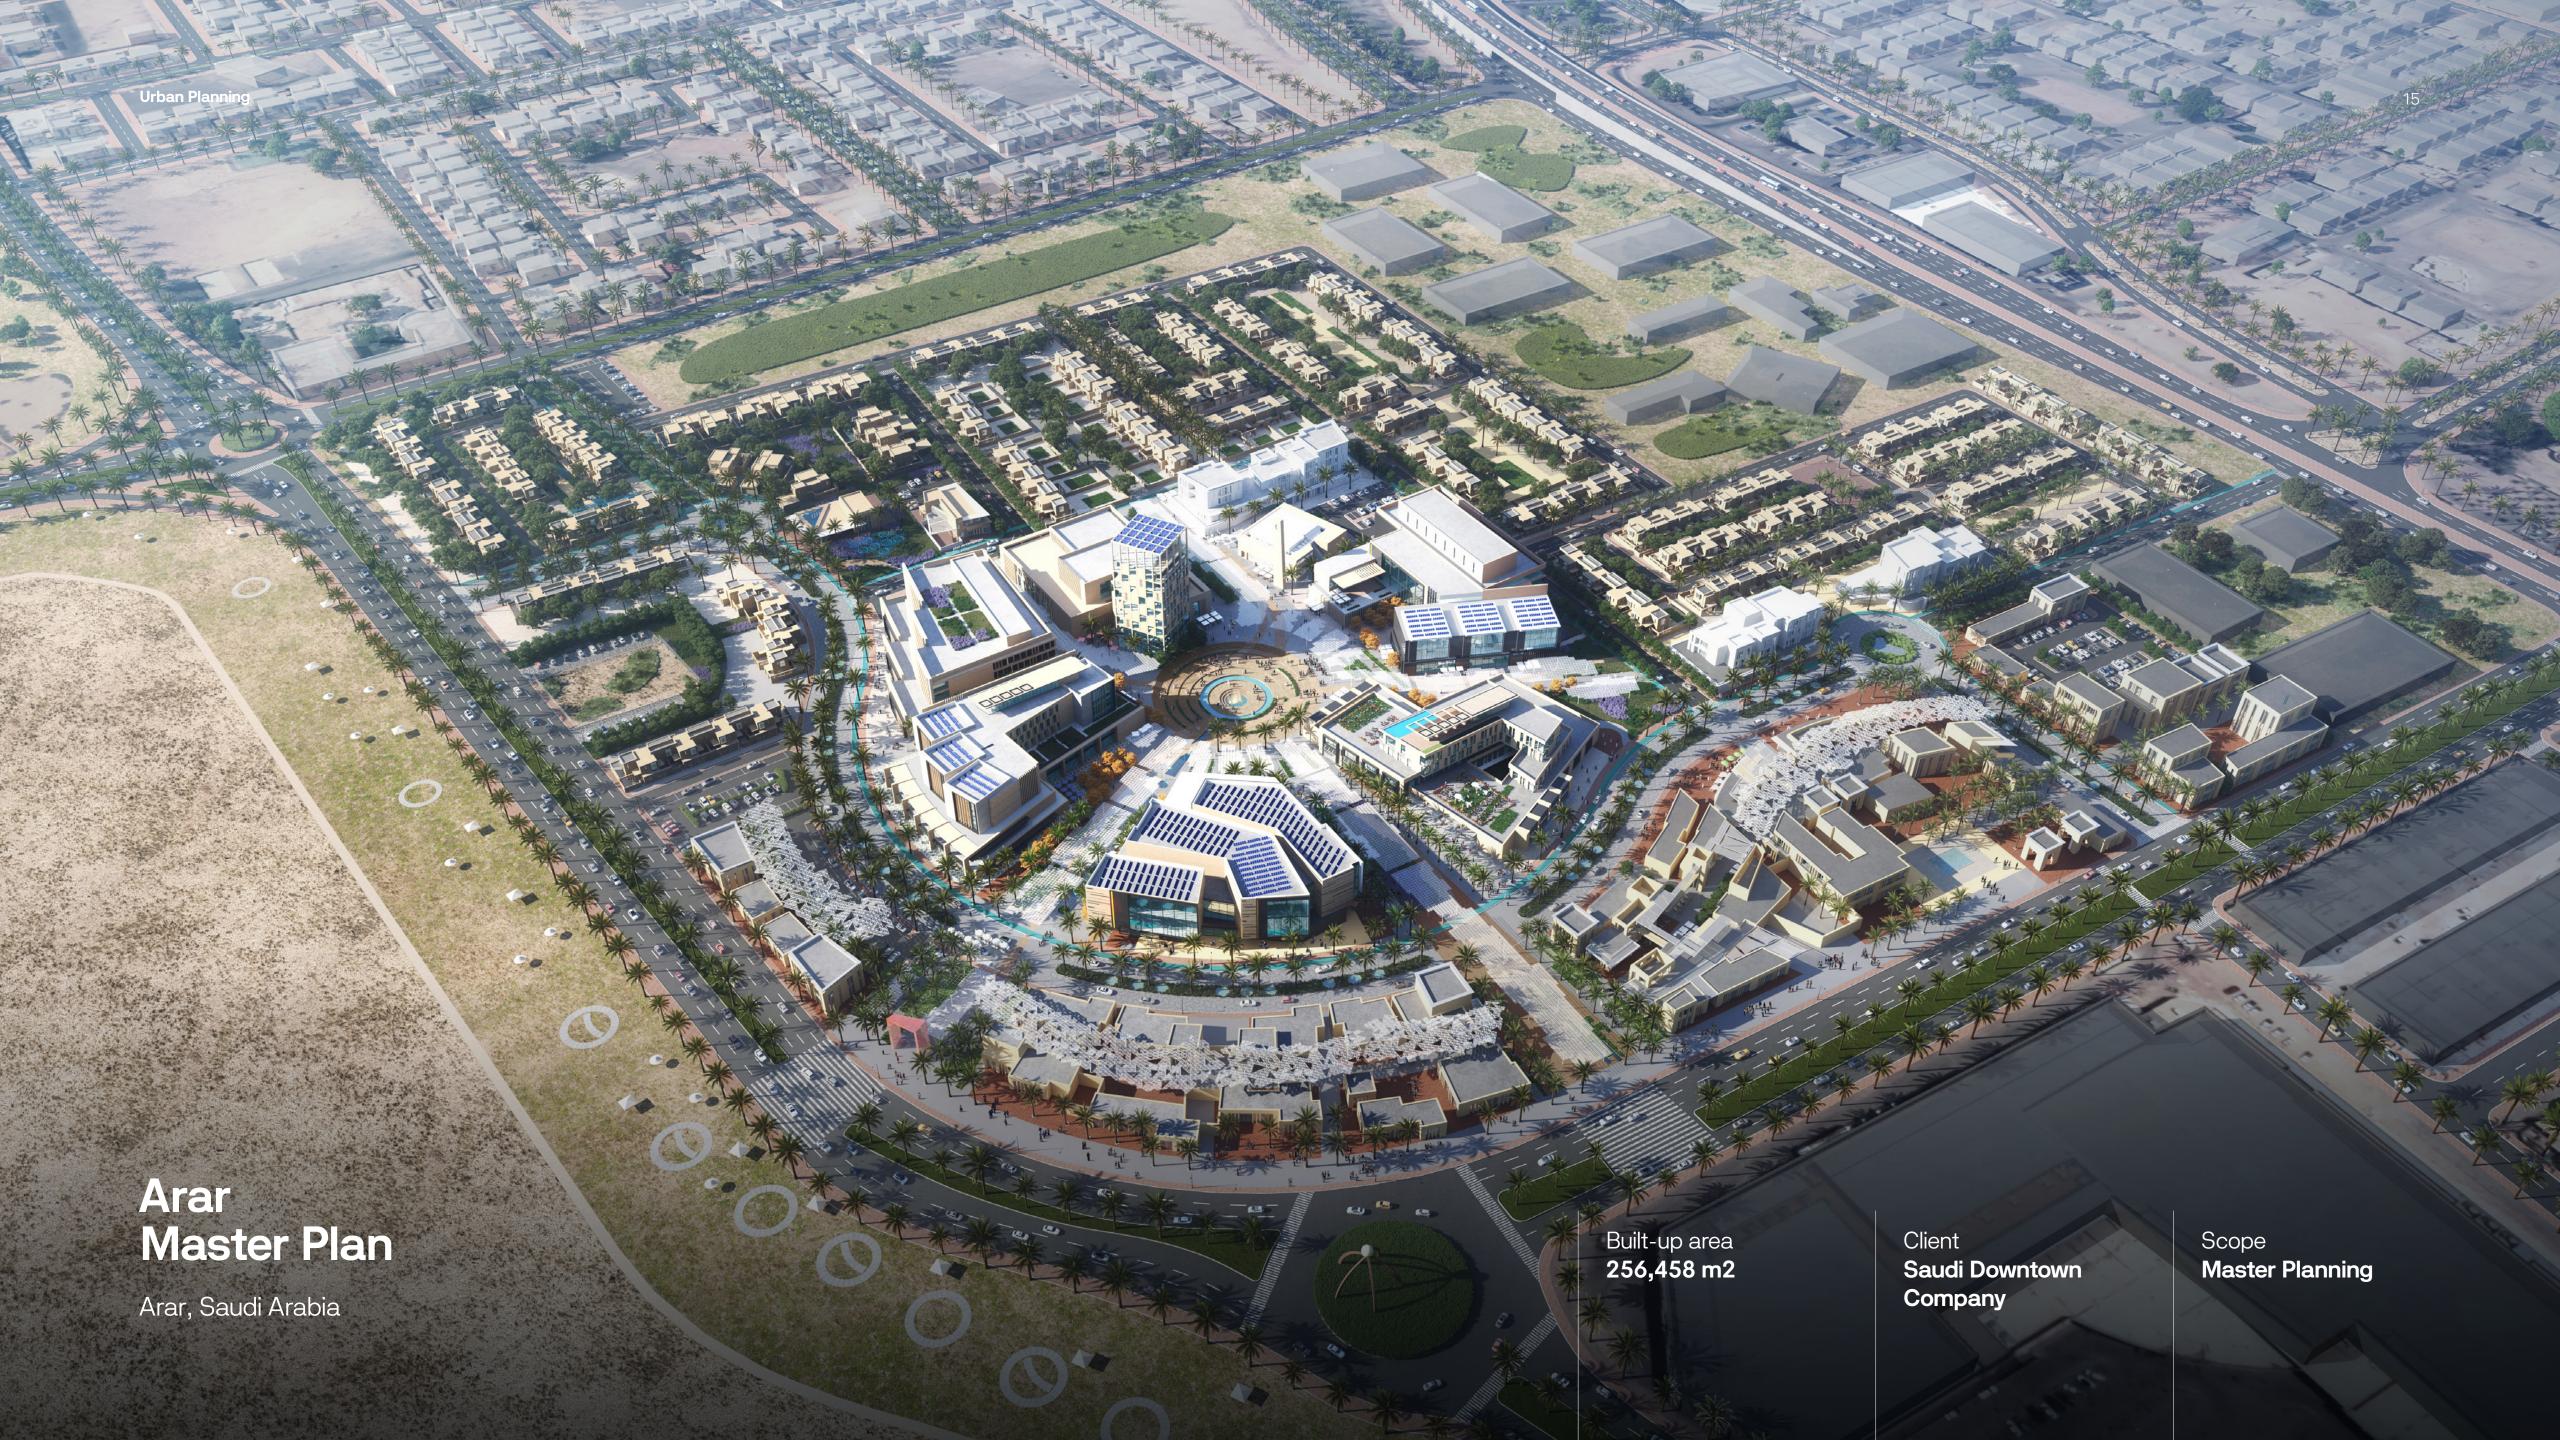

#### Arar Master Plan

Arar, Saudi Arabia

Built-up area **256,458 m2** 

Client
Saudi Downtown
Company