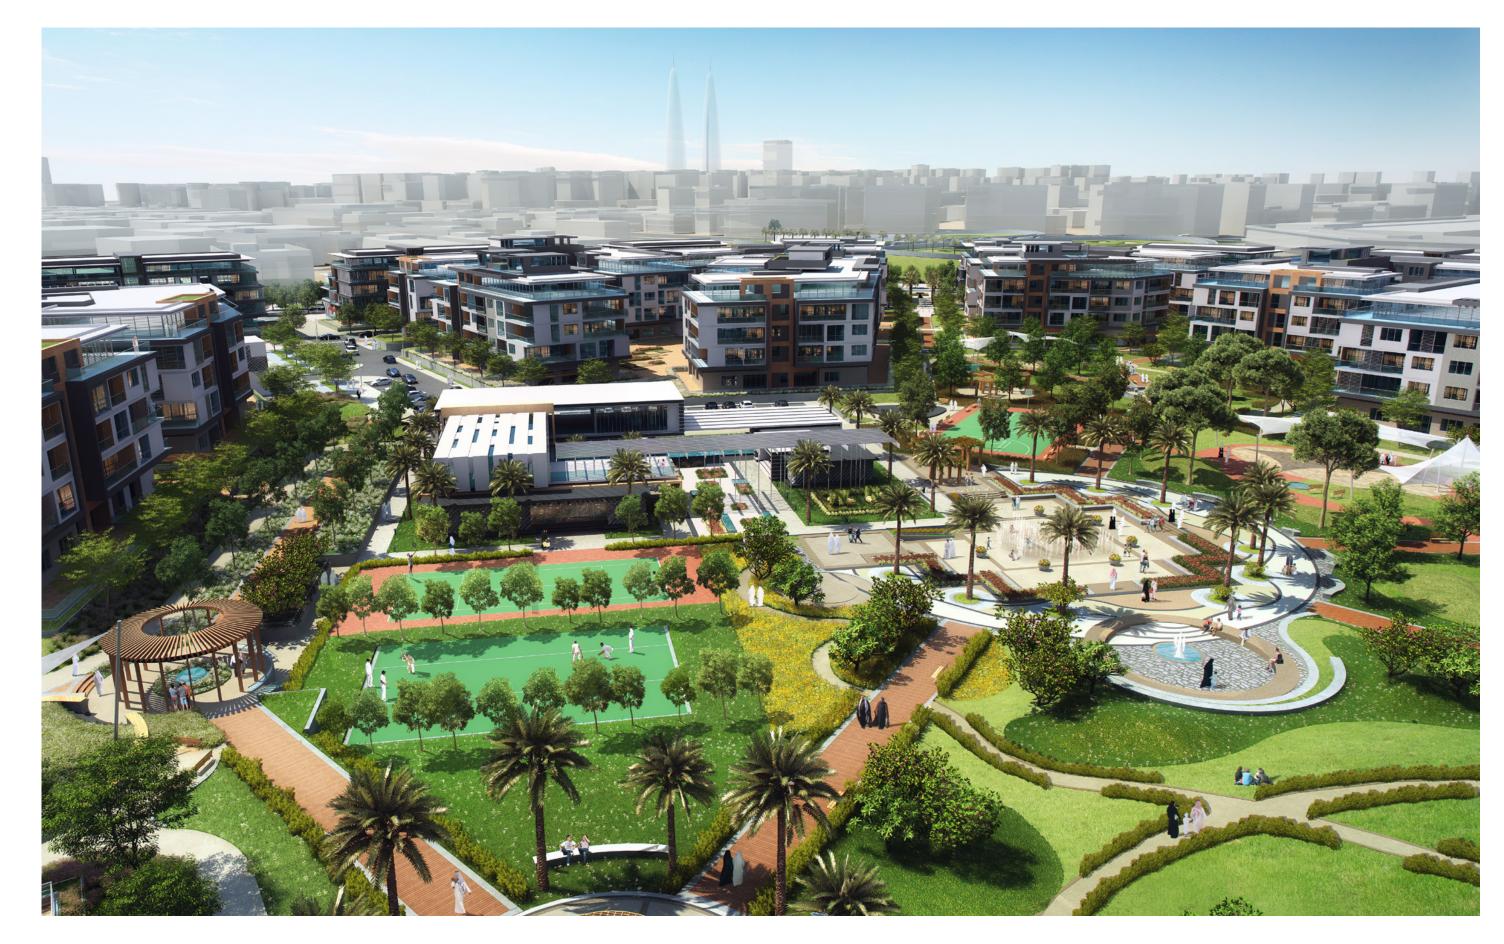

#### Ras Al Khor Development

Dubai, United Arab Emirates

Built-up area **348,000 m2** 

Client
Wasl Properties