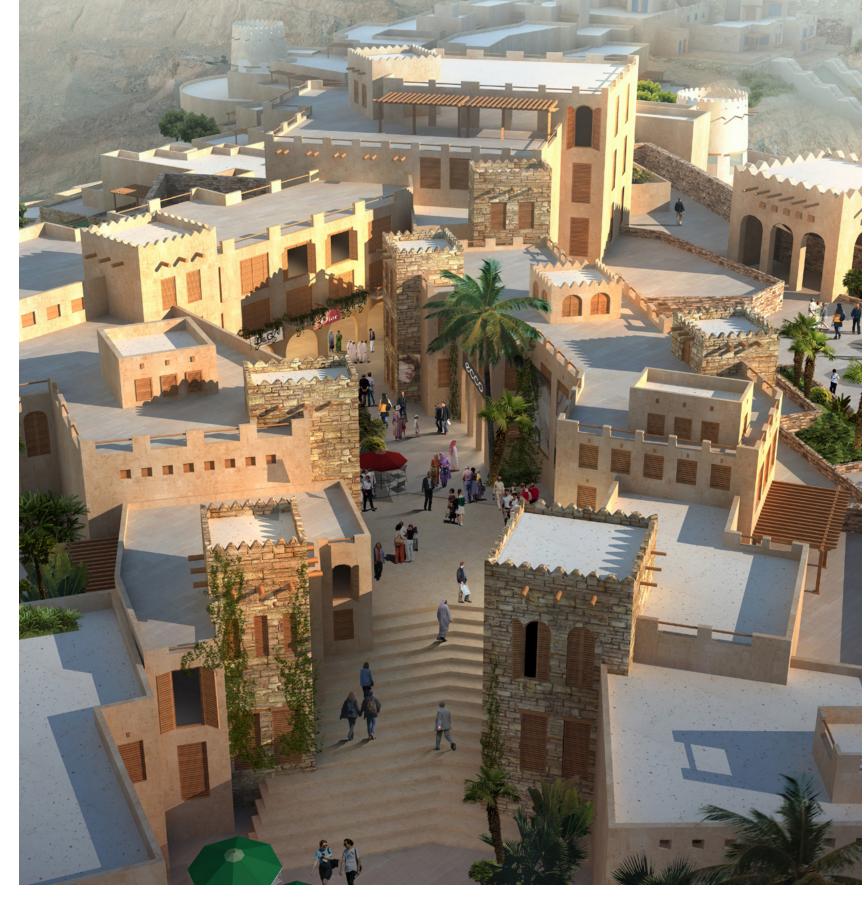

## Little Venice Hotel & Resort

Fujairah, United Arab Emirates

Built-up area **6,200,000 m2** 

Client **Al Taif Investments** 

Scope
Master Planning
Lead Design Consultant