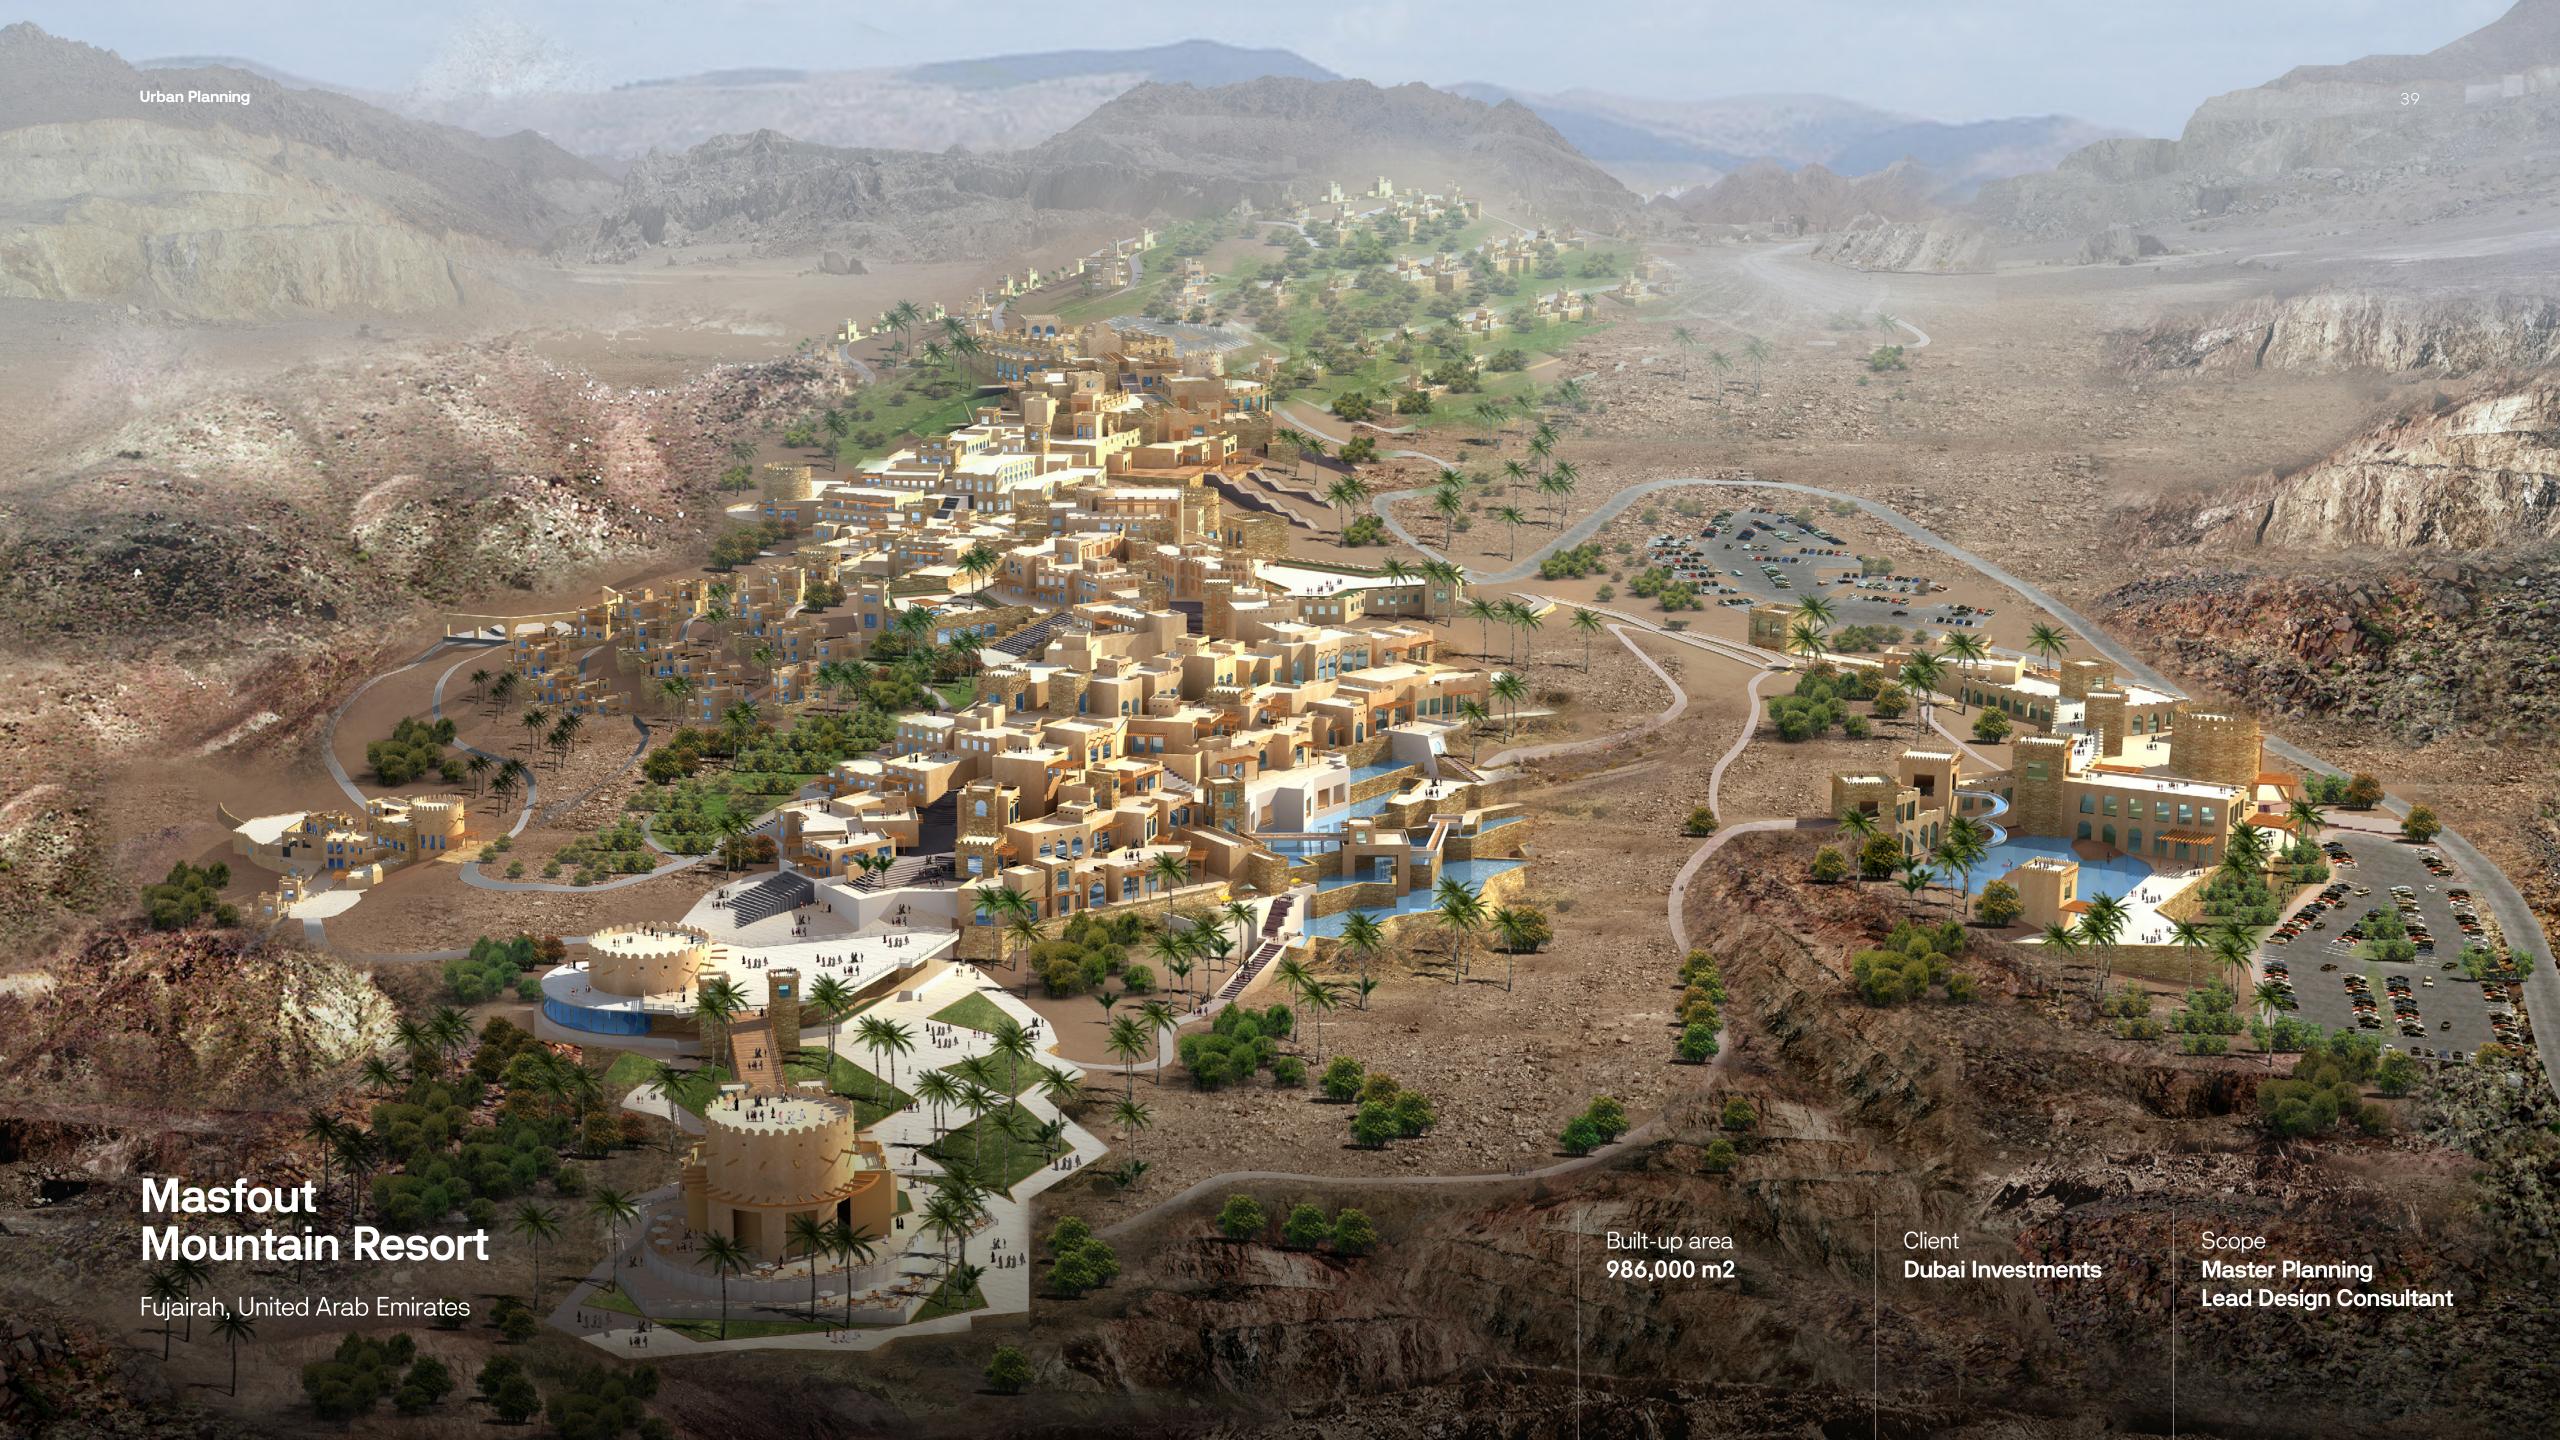

#### Masfout Mountain Resort

Fujairah, United Arab Emirates

Built-up area 986,000 m2

Client **Dubai Investments** 

Scope
Master Planning
Lead Design Consultant