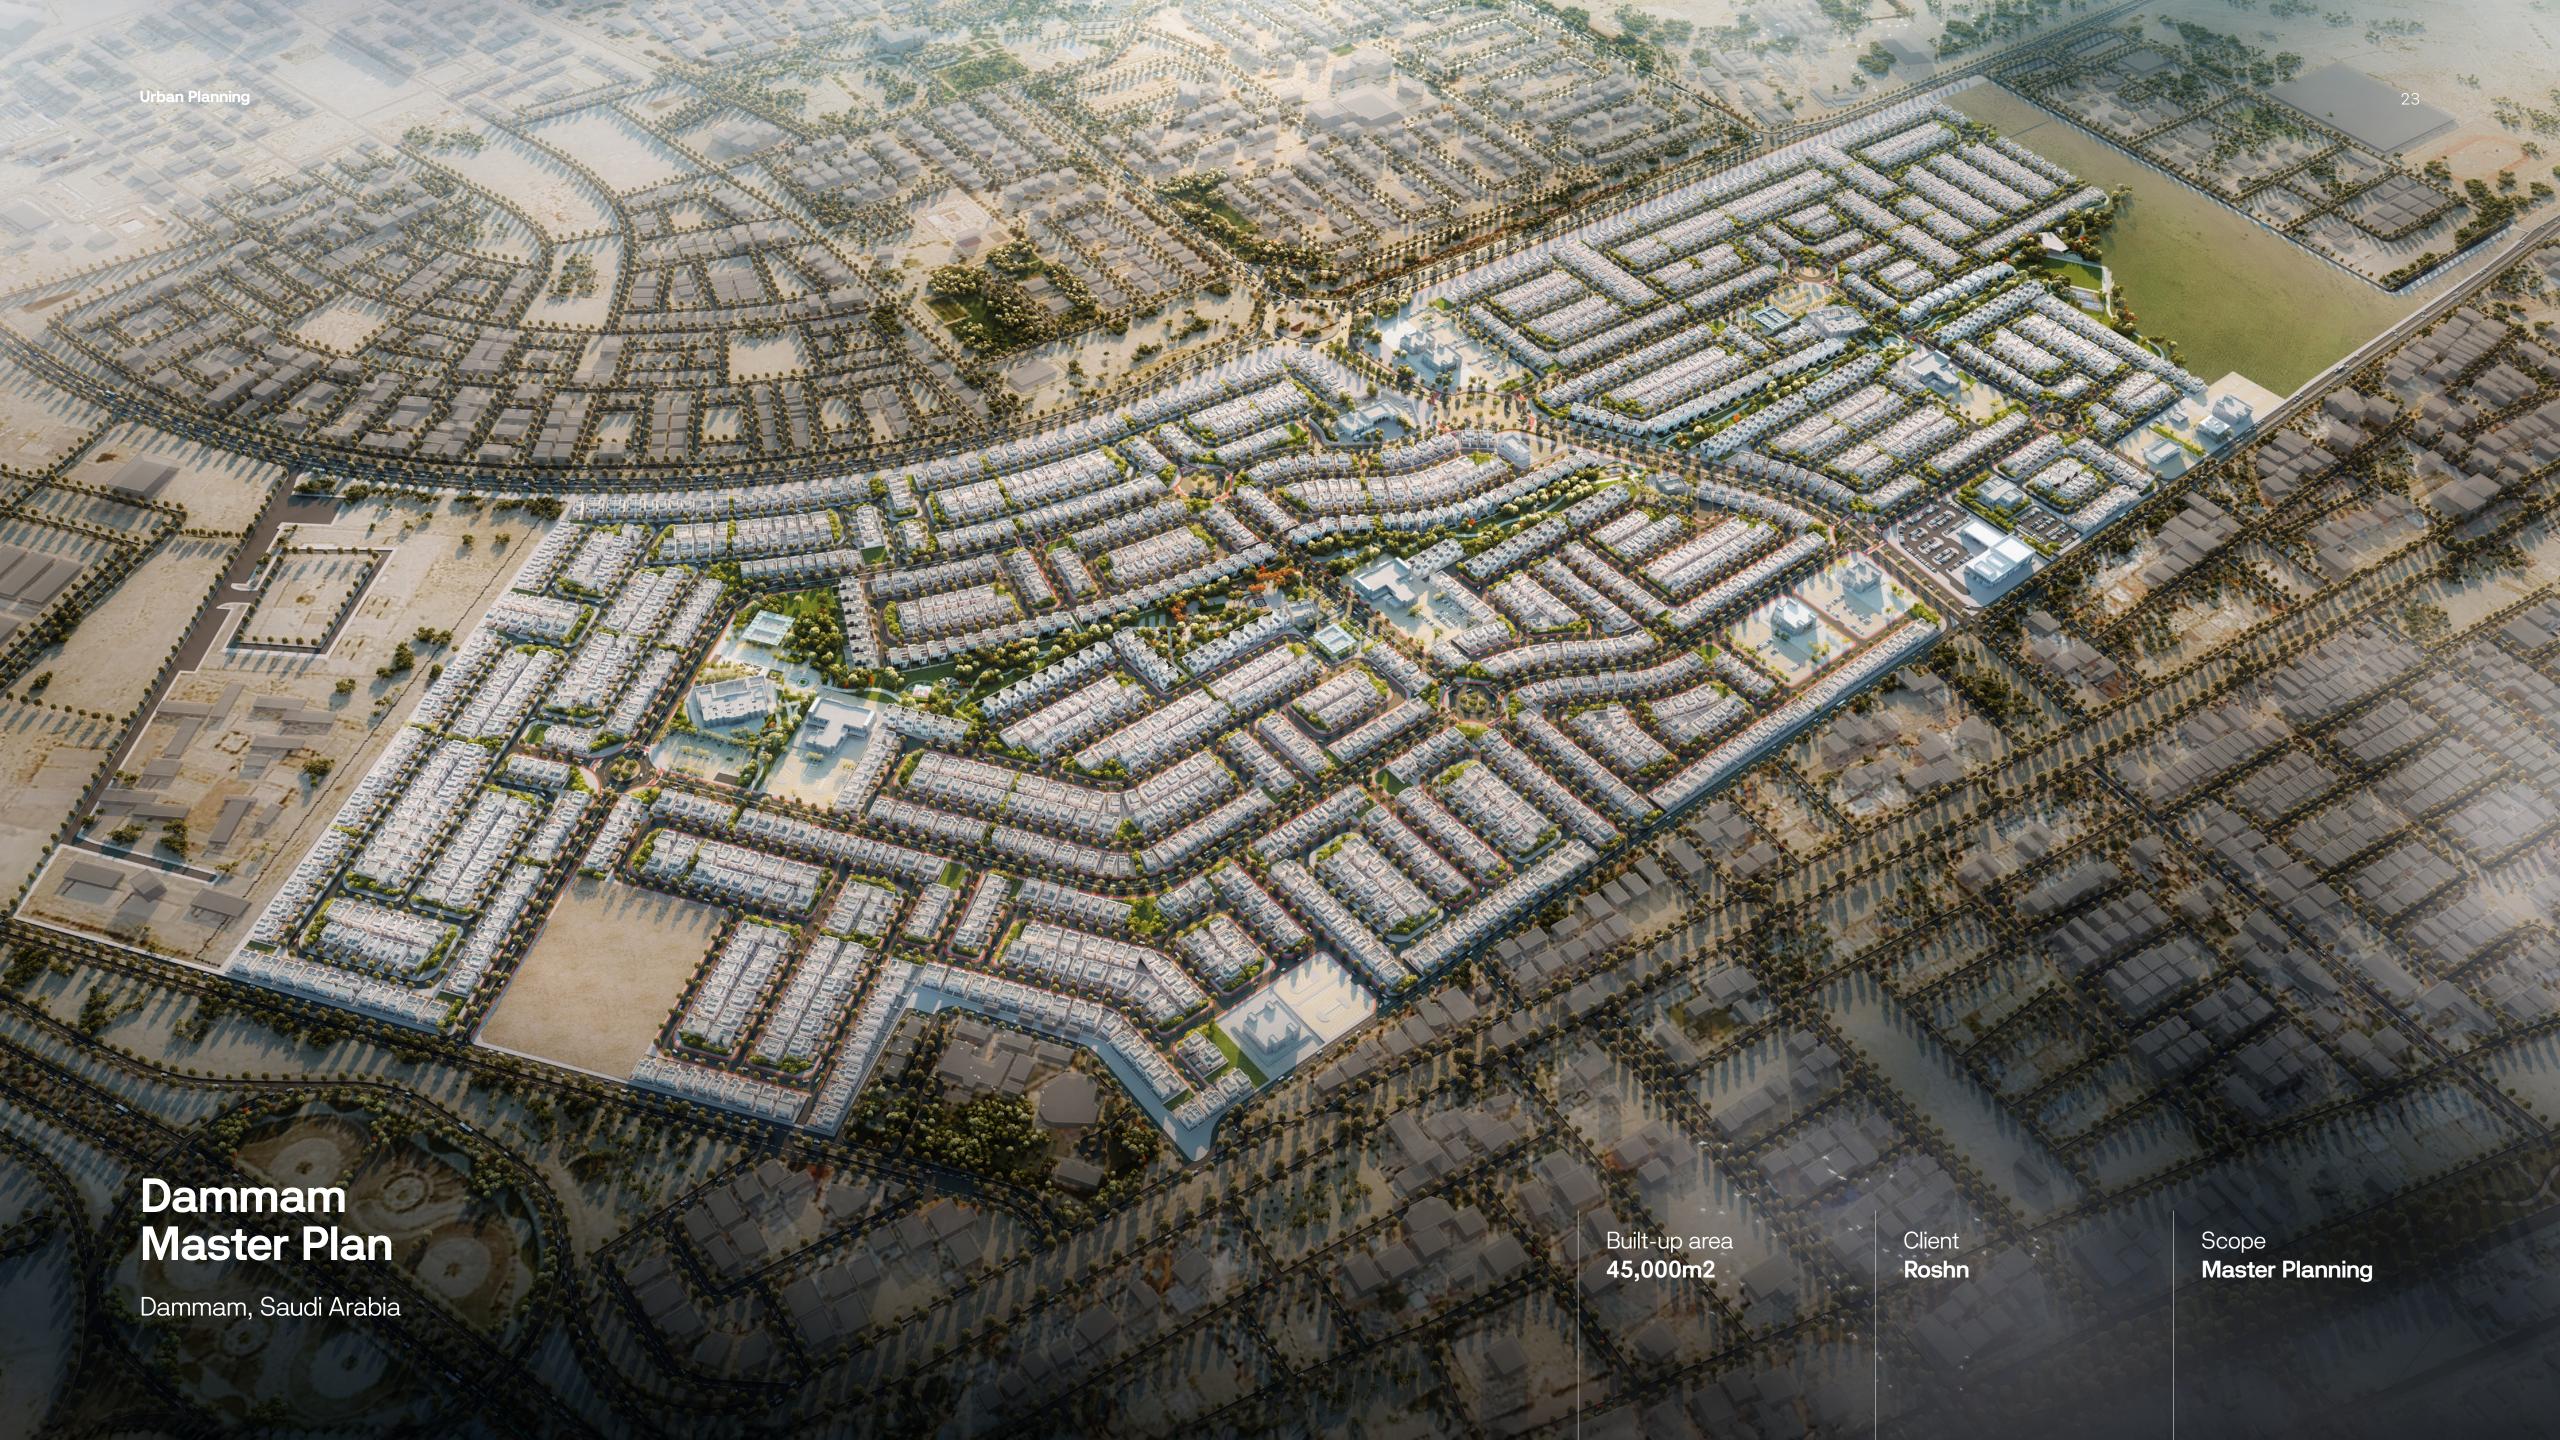

#### Dammam Master Plan

Dammam, Saudi Arabia

Built-up area **45,000 m2** 

Client **Roshn** 