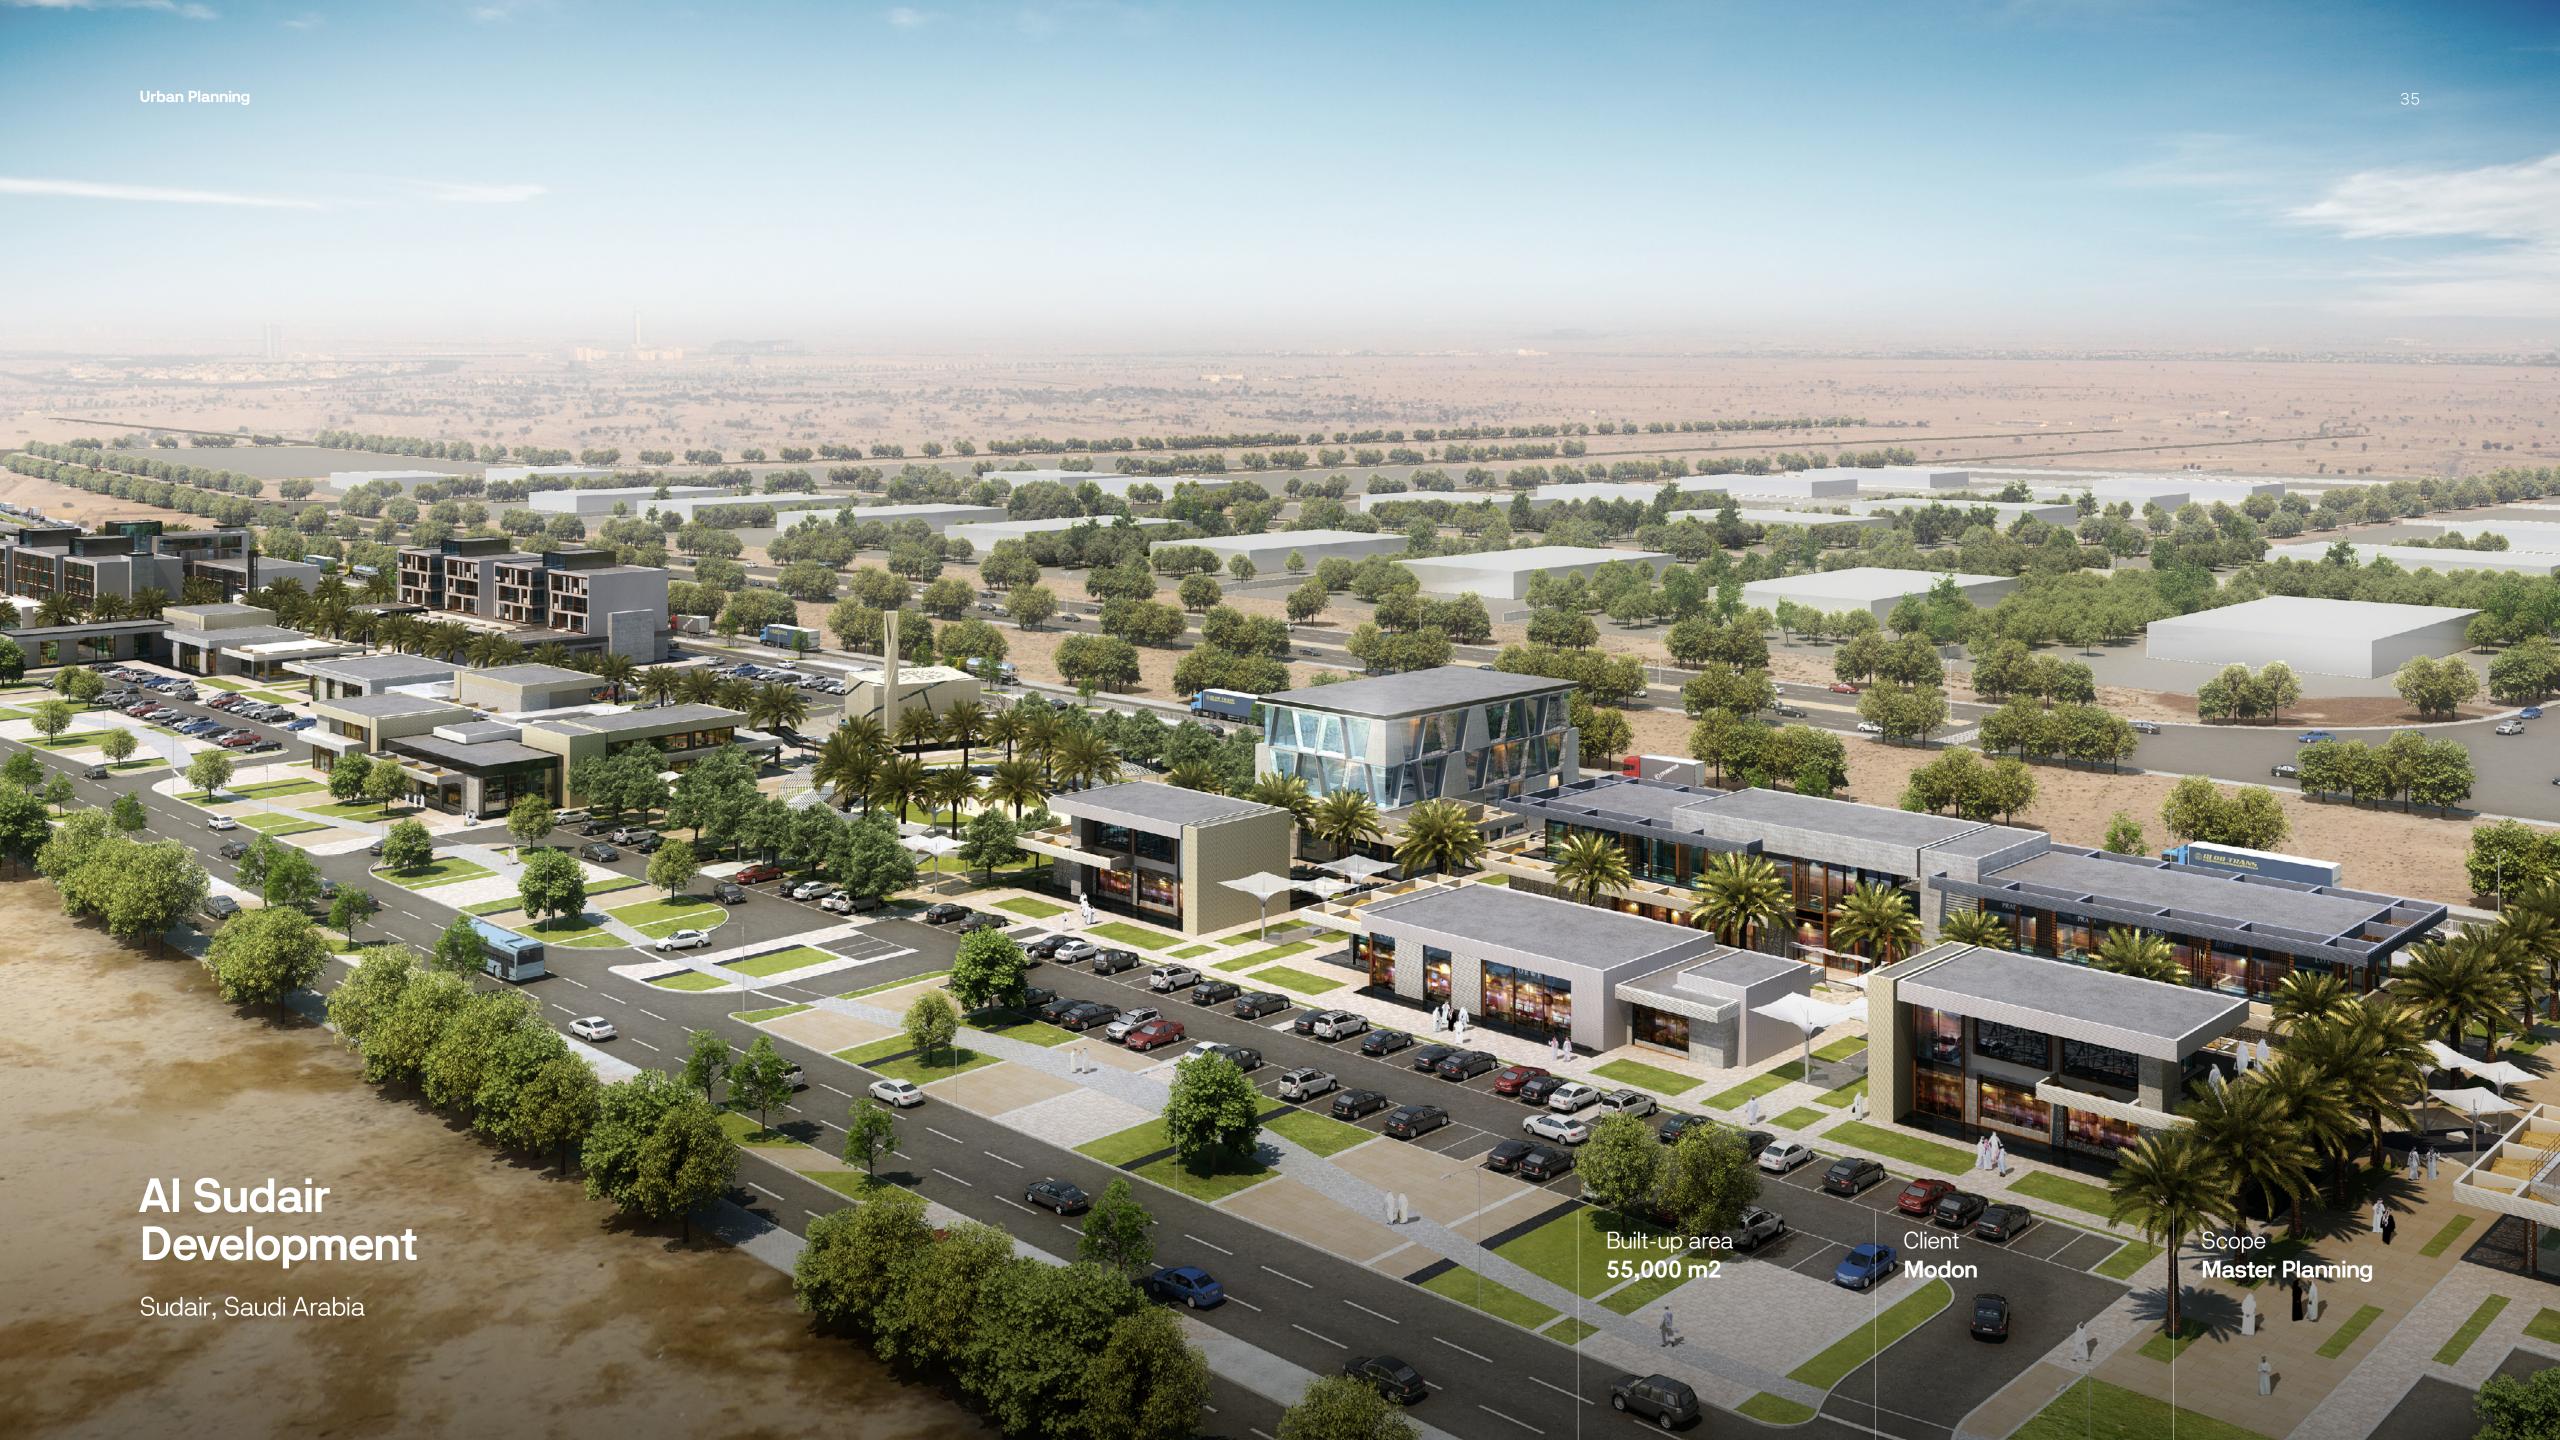

#### Al Sudair Development

Sudair, Saudi Arabia

Built-up area **55,000 m2** 

Client **Modon** 