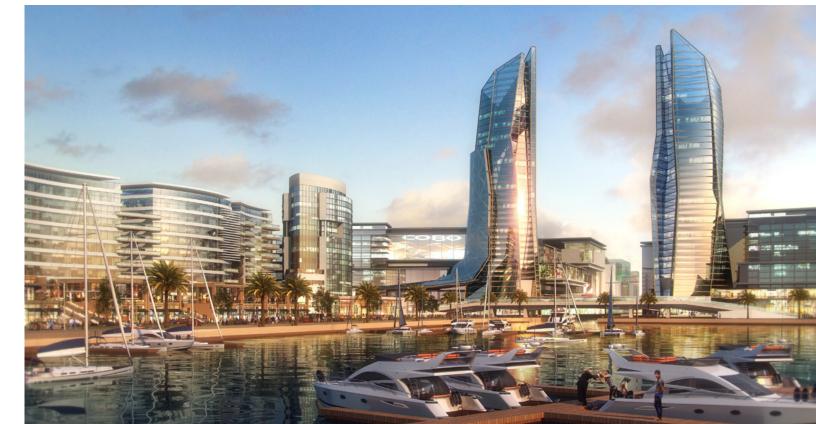

#### Ras Al Khor Development

Dubai, United Arab Emirates

Built-up area **348,000 m2** 

Client
Wasl Properties

#### Deira Waterfront

Dubai, United Arab Emirates

Built-up area **390,000 m2** 

Client

Deira Investments