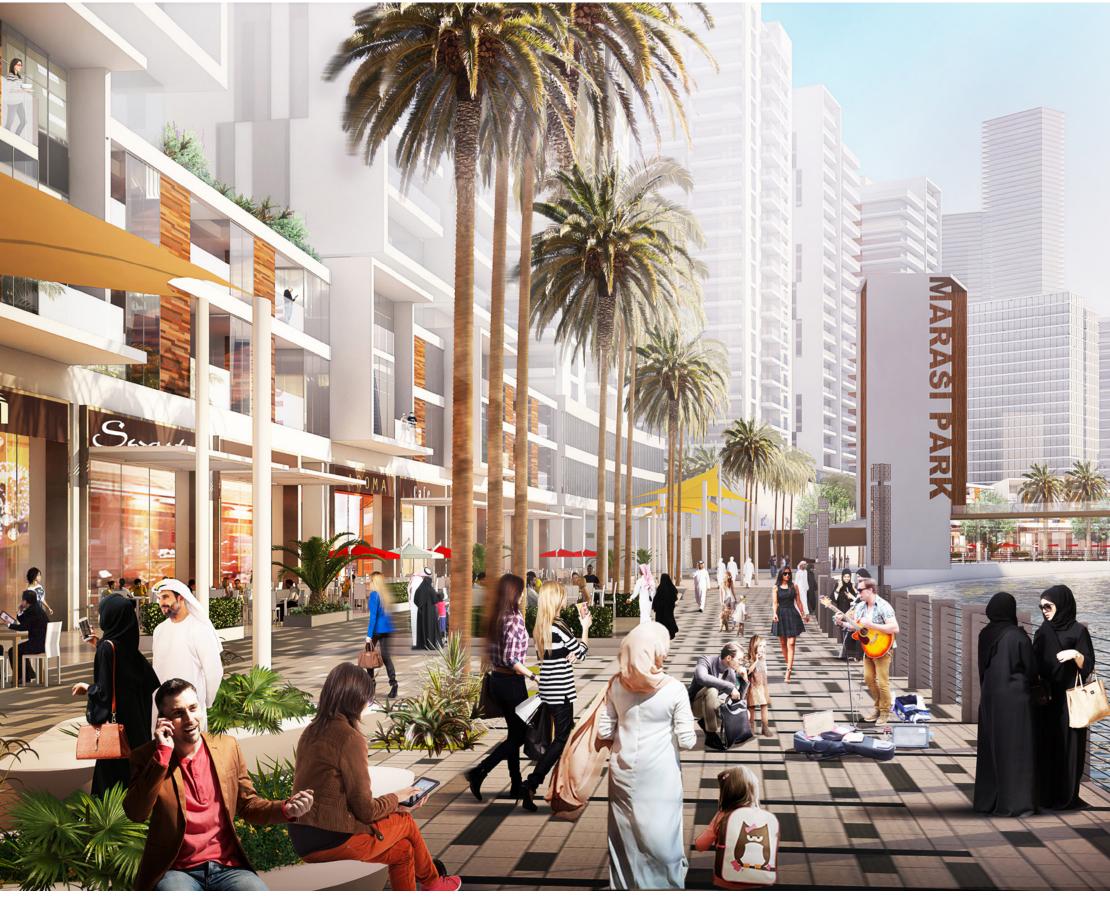

#### Business Bay Master Plan

Dubai, United Arab Emirates

Built-up area **945,417 m2** 

Client **Dubai Properties** 