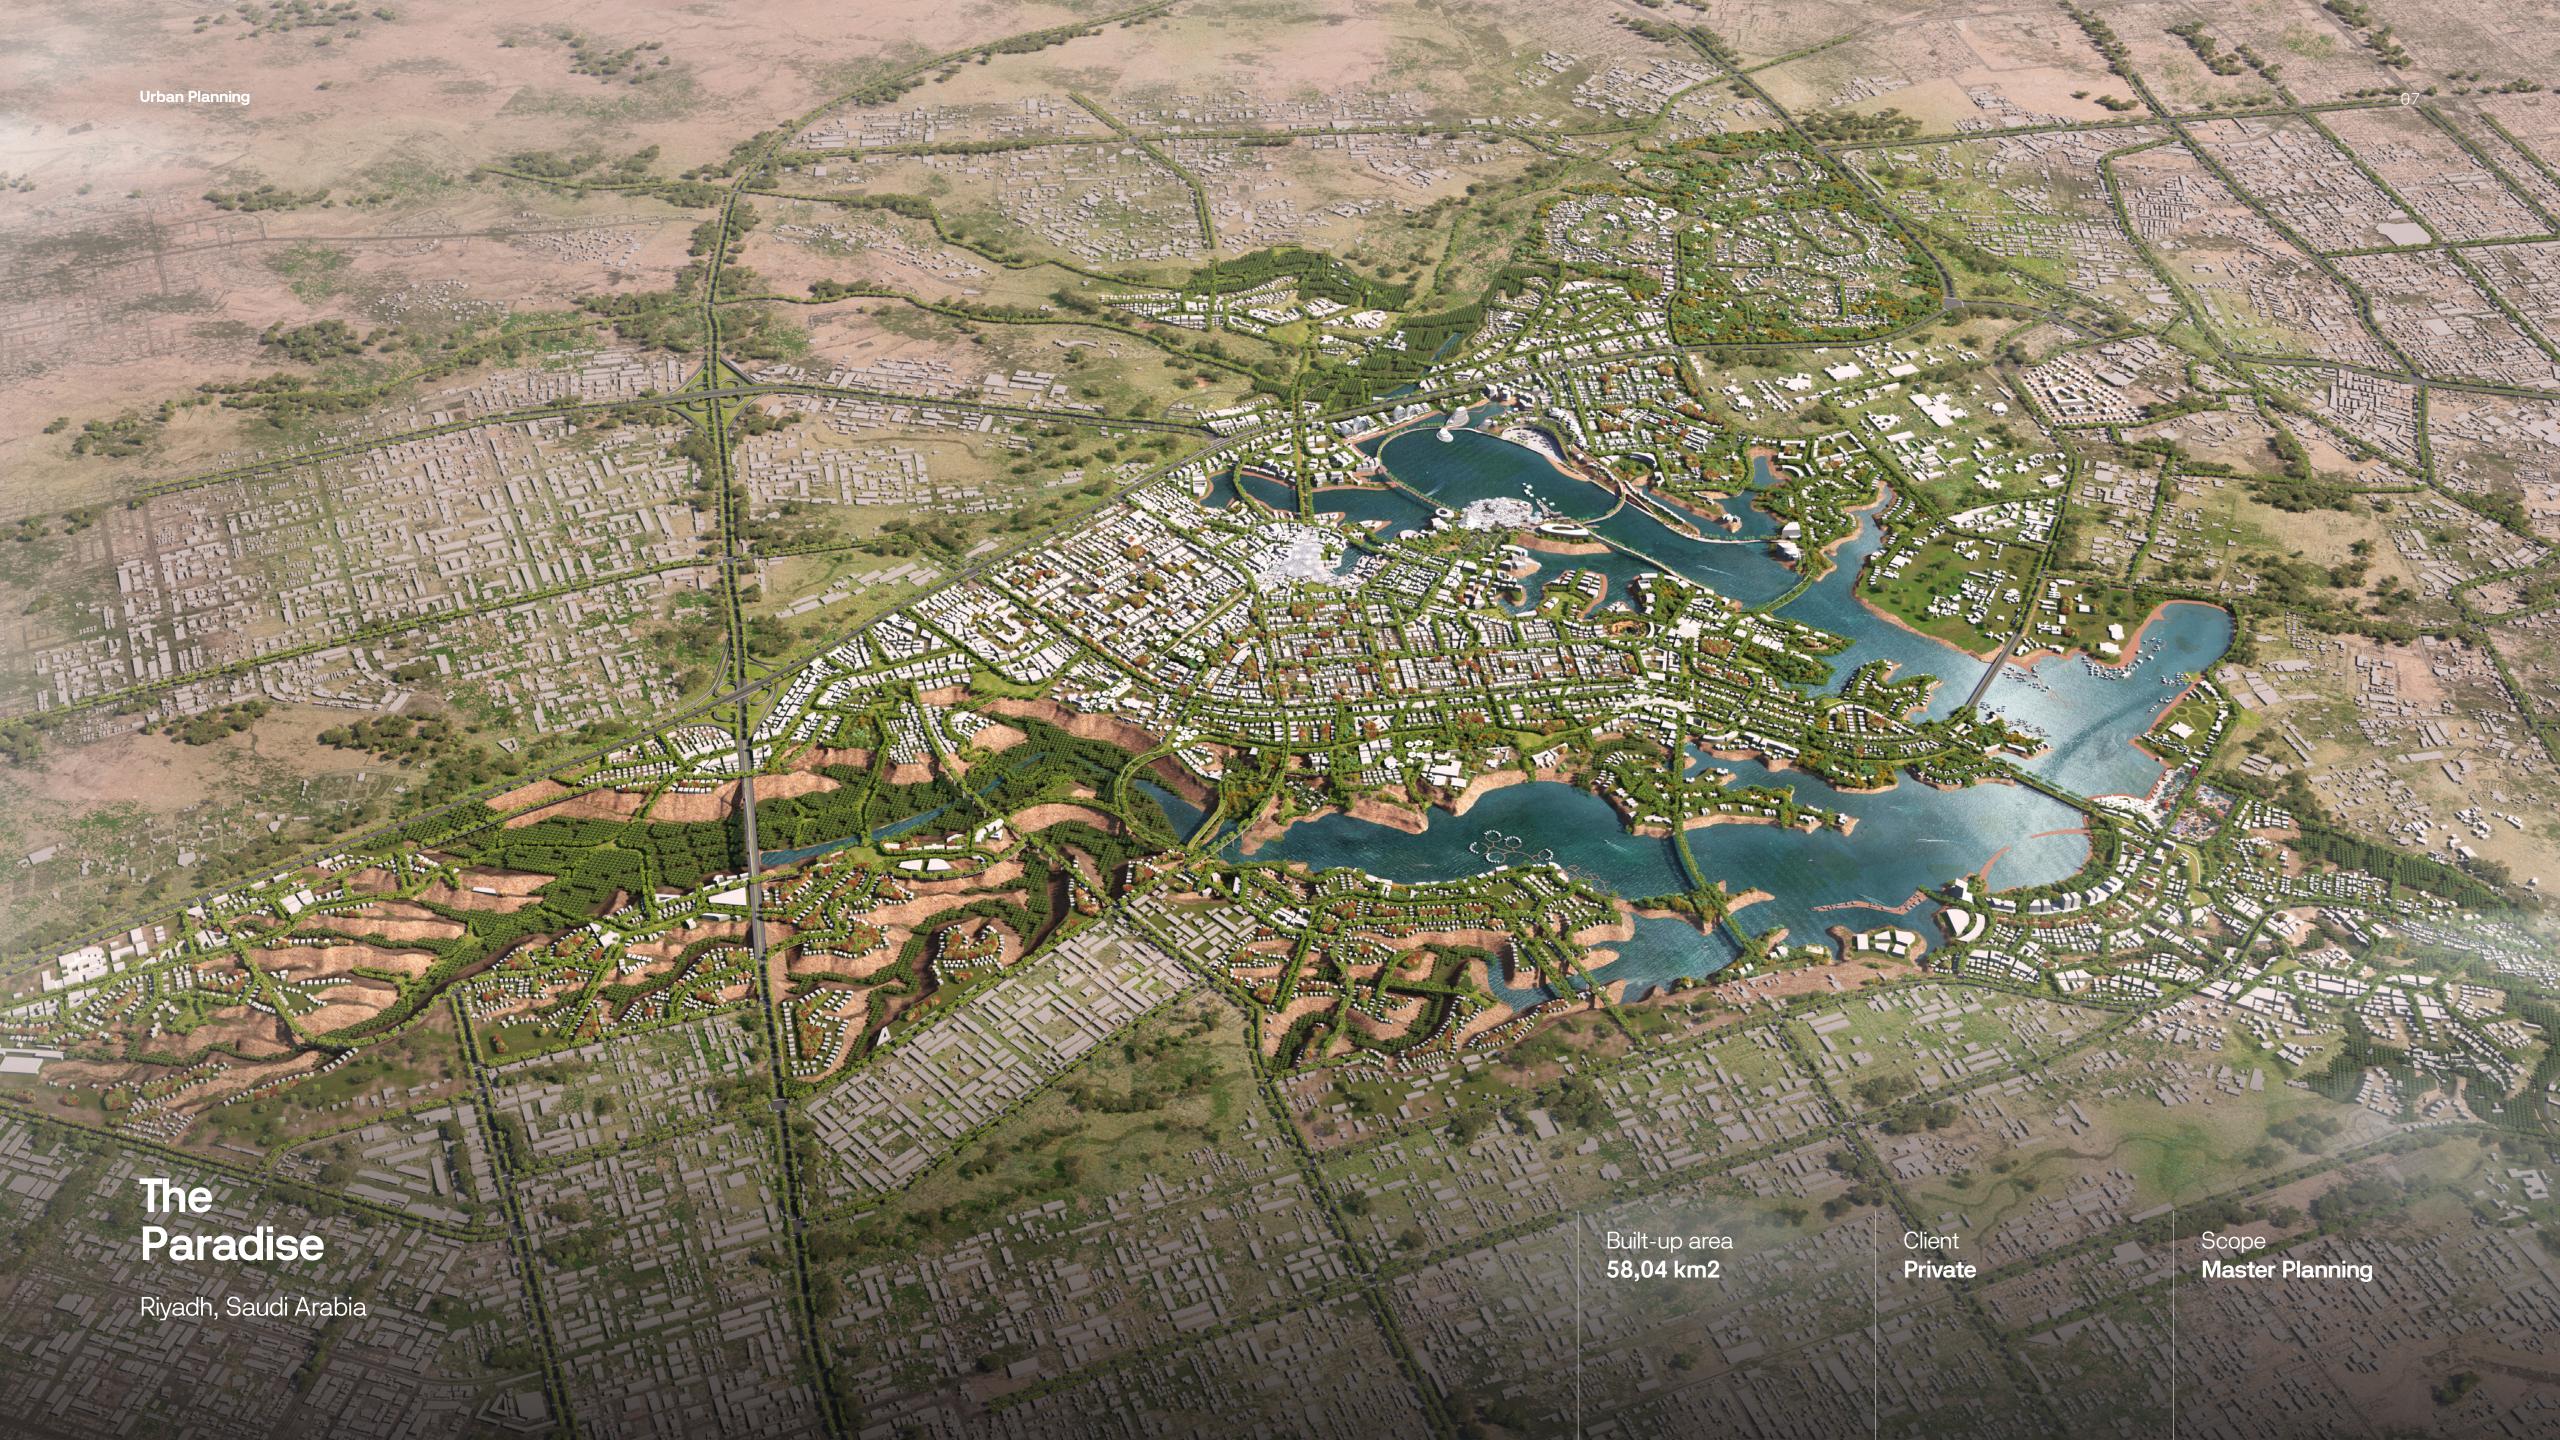

### The Paradise

Riyadh, Saudi Arabia

Built-up area **58.04 km2** 

Client **Private** 