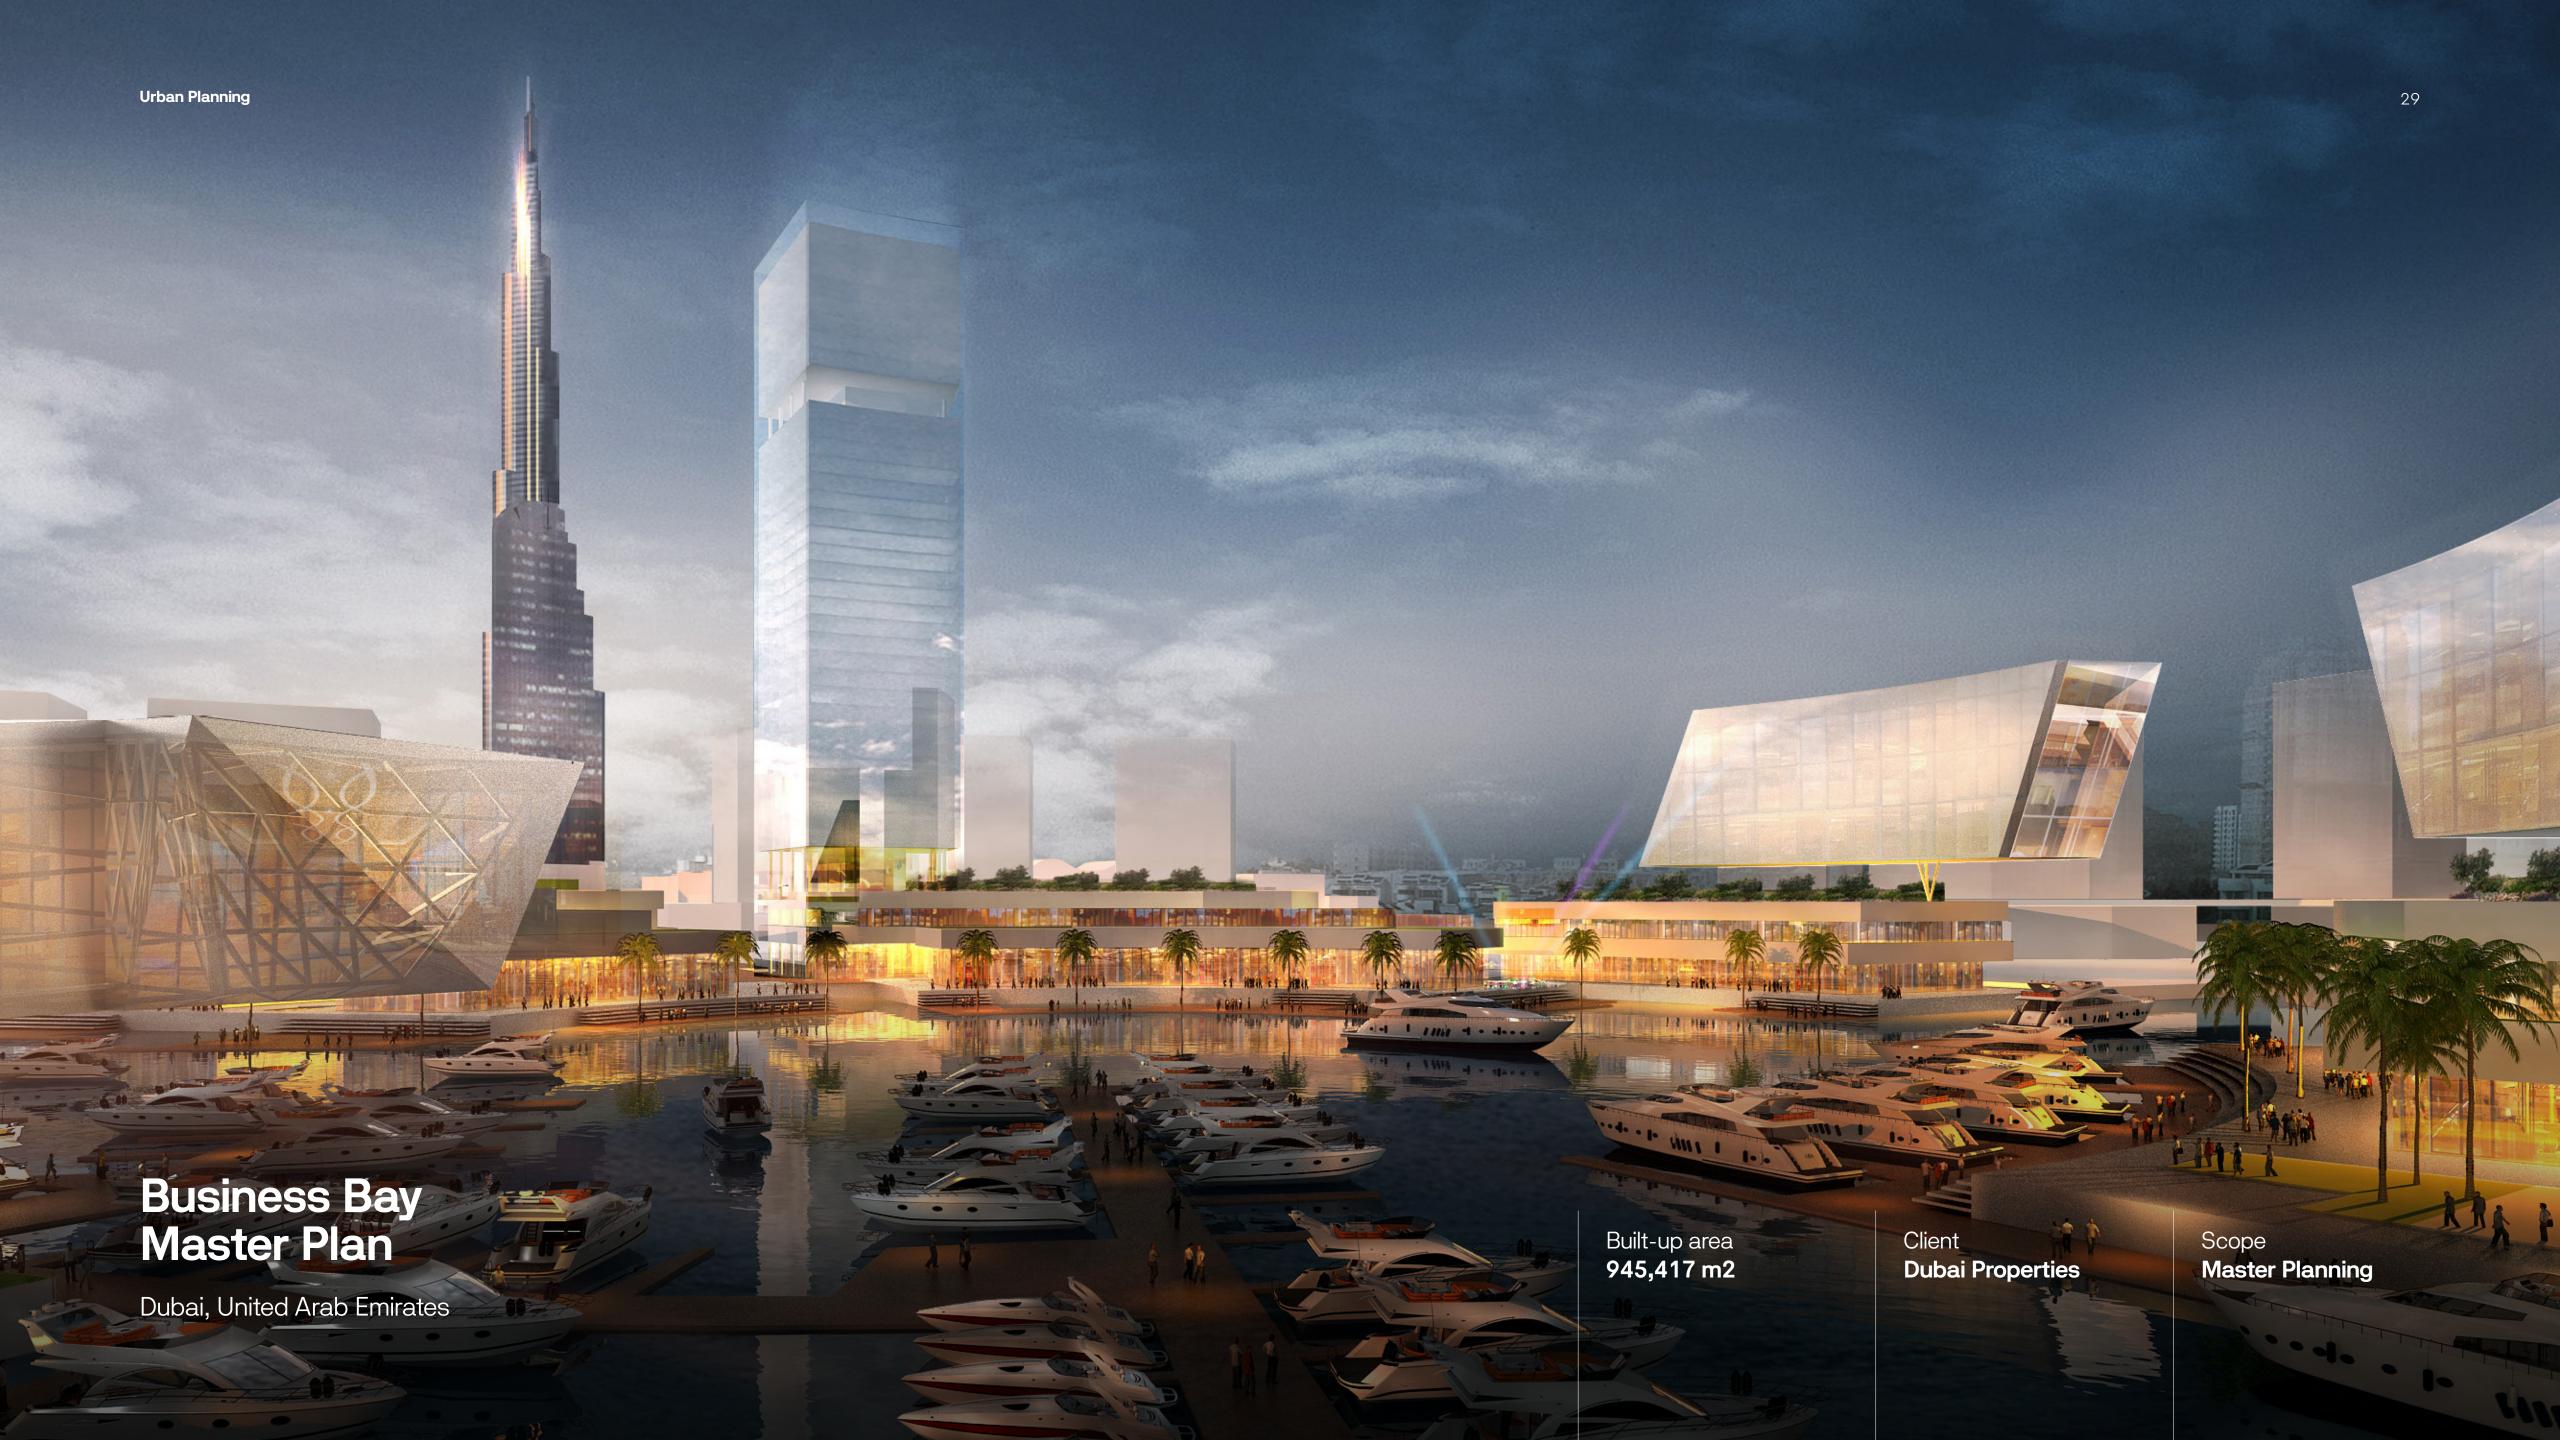

#### Business Bay Master Plan

Dubai, United Arab Emirates

Built-up area **945,417 m2** 

Client **Dubai Properties** 