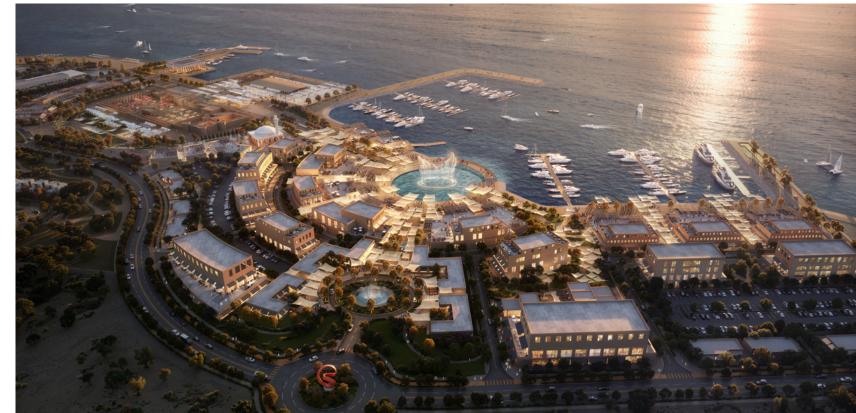

### The Paradise

Riyadh, Saudi Arabia

Built-up area **58.04 km2** 

Client **Private** 