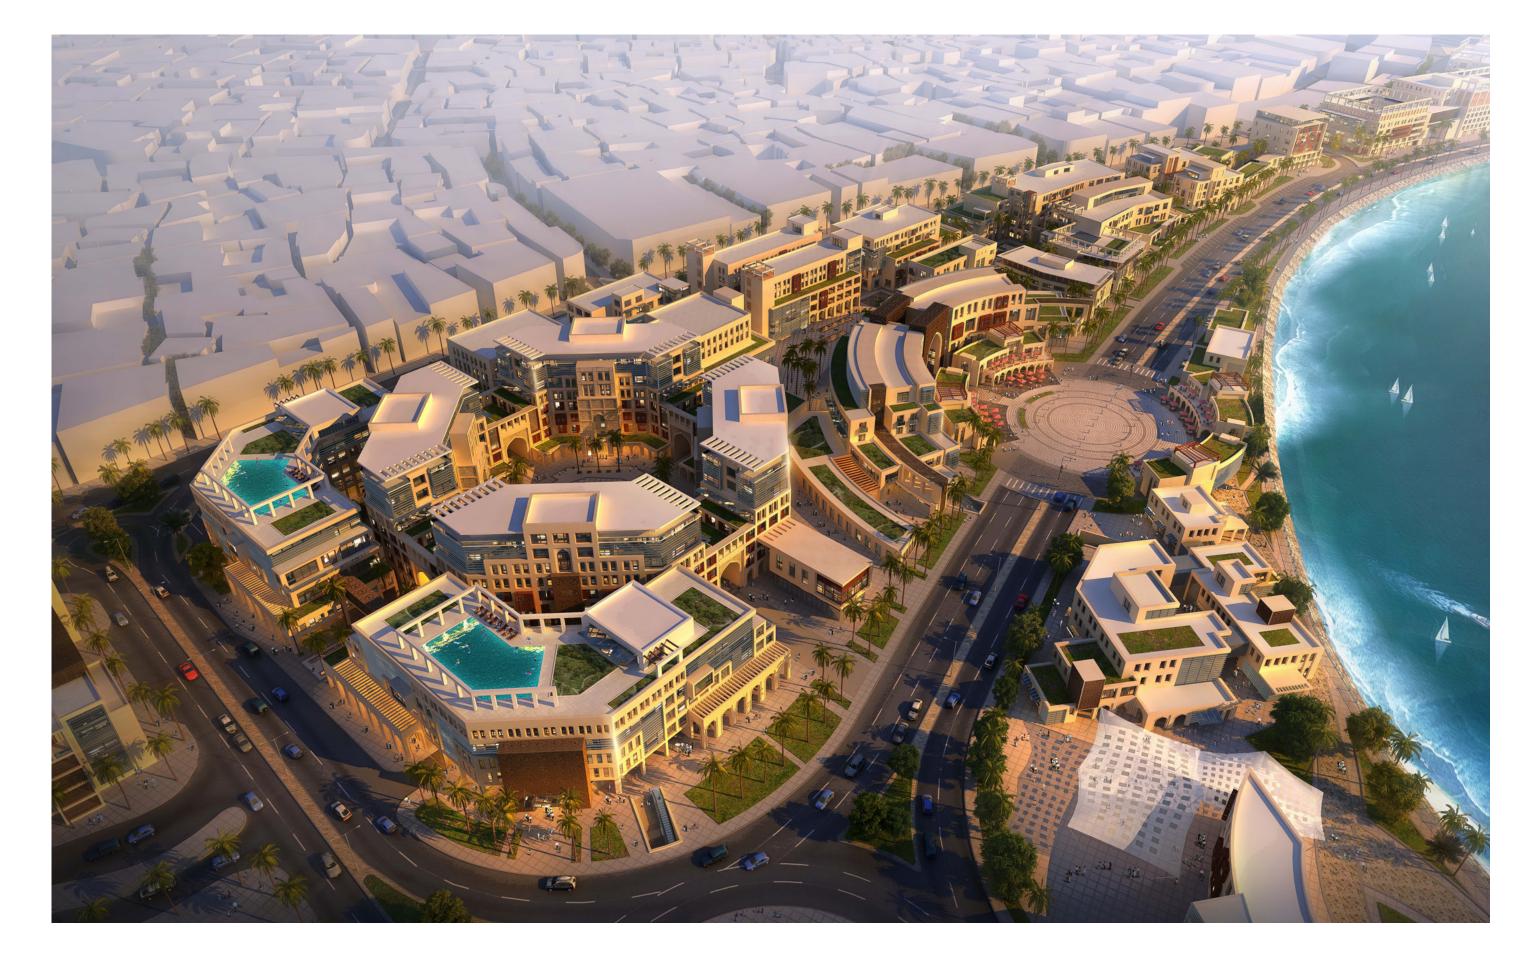

#### Deira Waterfront

Dubai, United Arab Emirates

Built-up area **390,000 m2** 

Client

Deira Investments