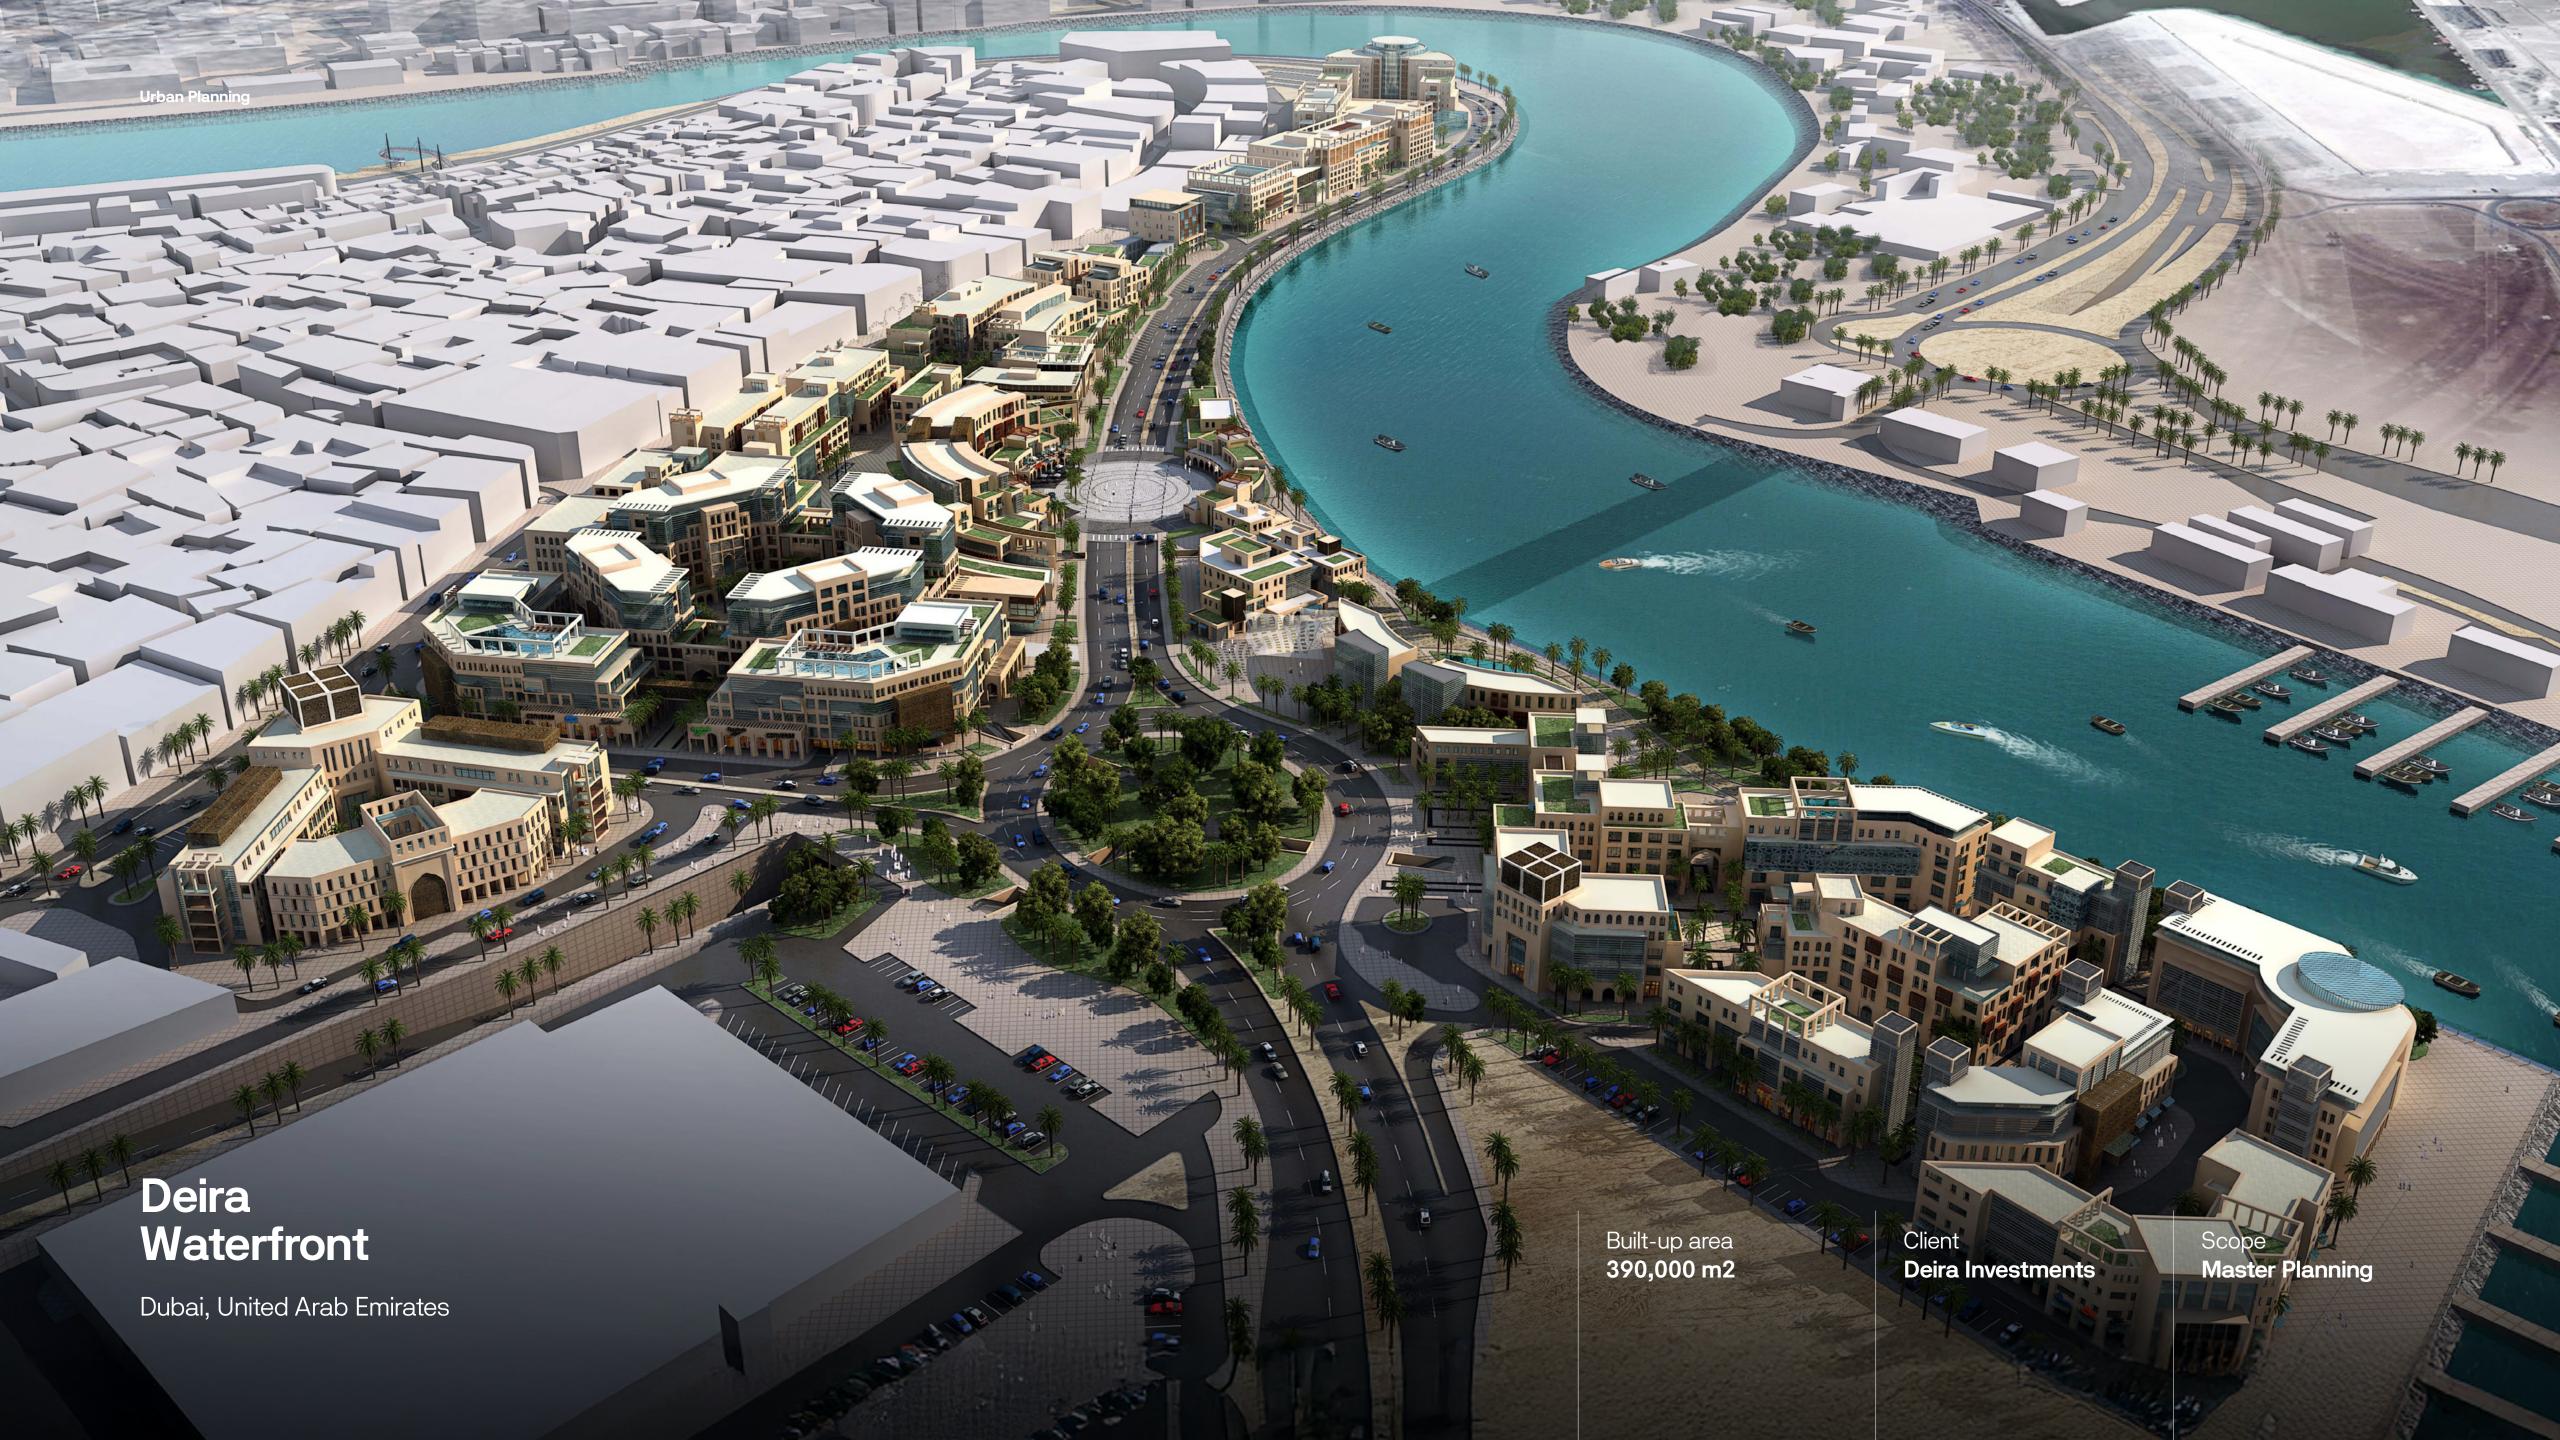

#### Deira Waterfront

Dubai, United Arab Emirates

Built-up area **390,000 m2** 

Client

Deira Investments