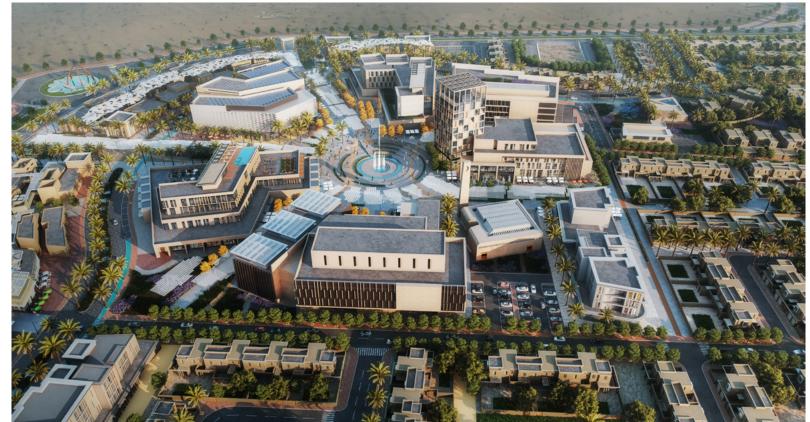

#### Arar Master Plan

Arar, Saudi Arabia

Built-up area **256,458 m2** 

Client
Saudi Downtown
Company