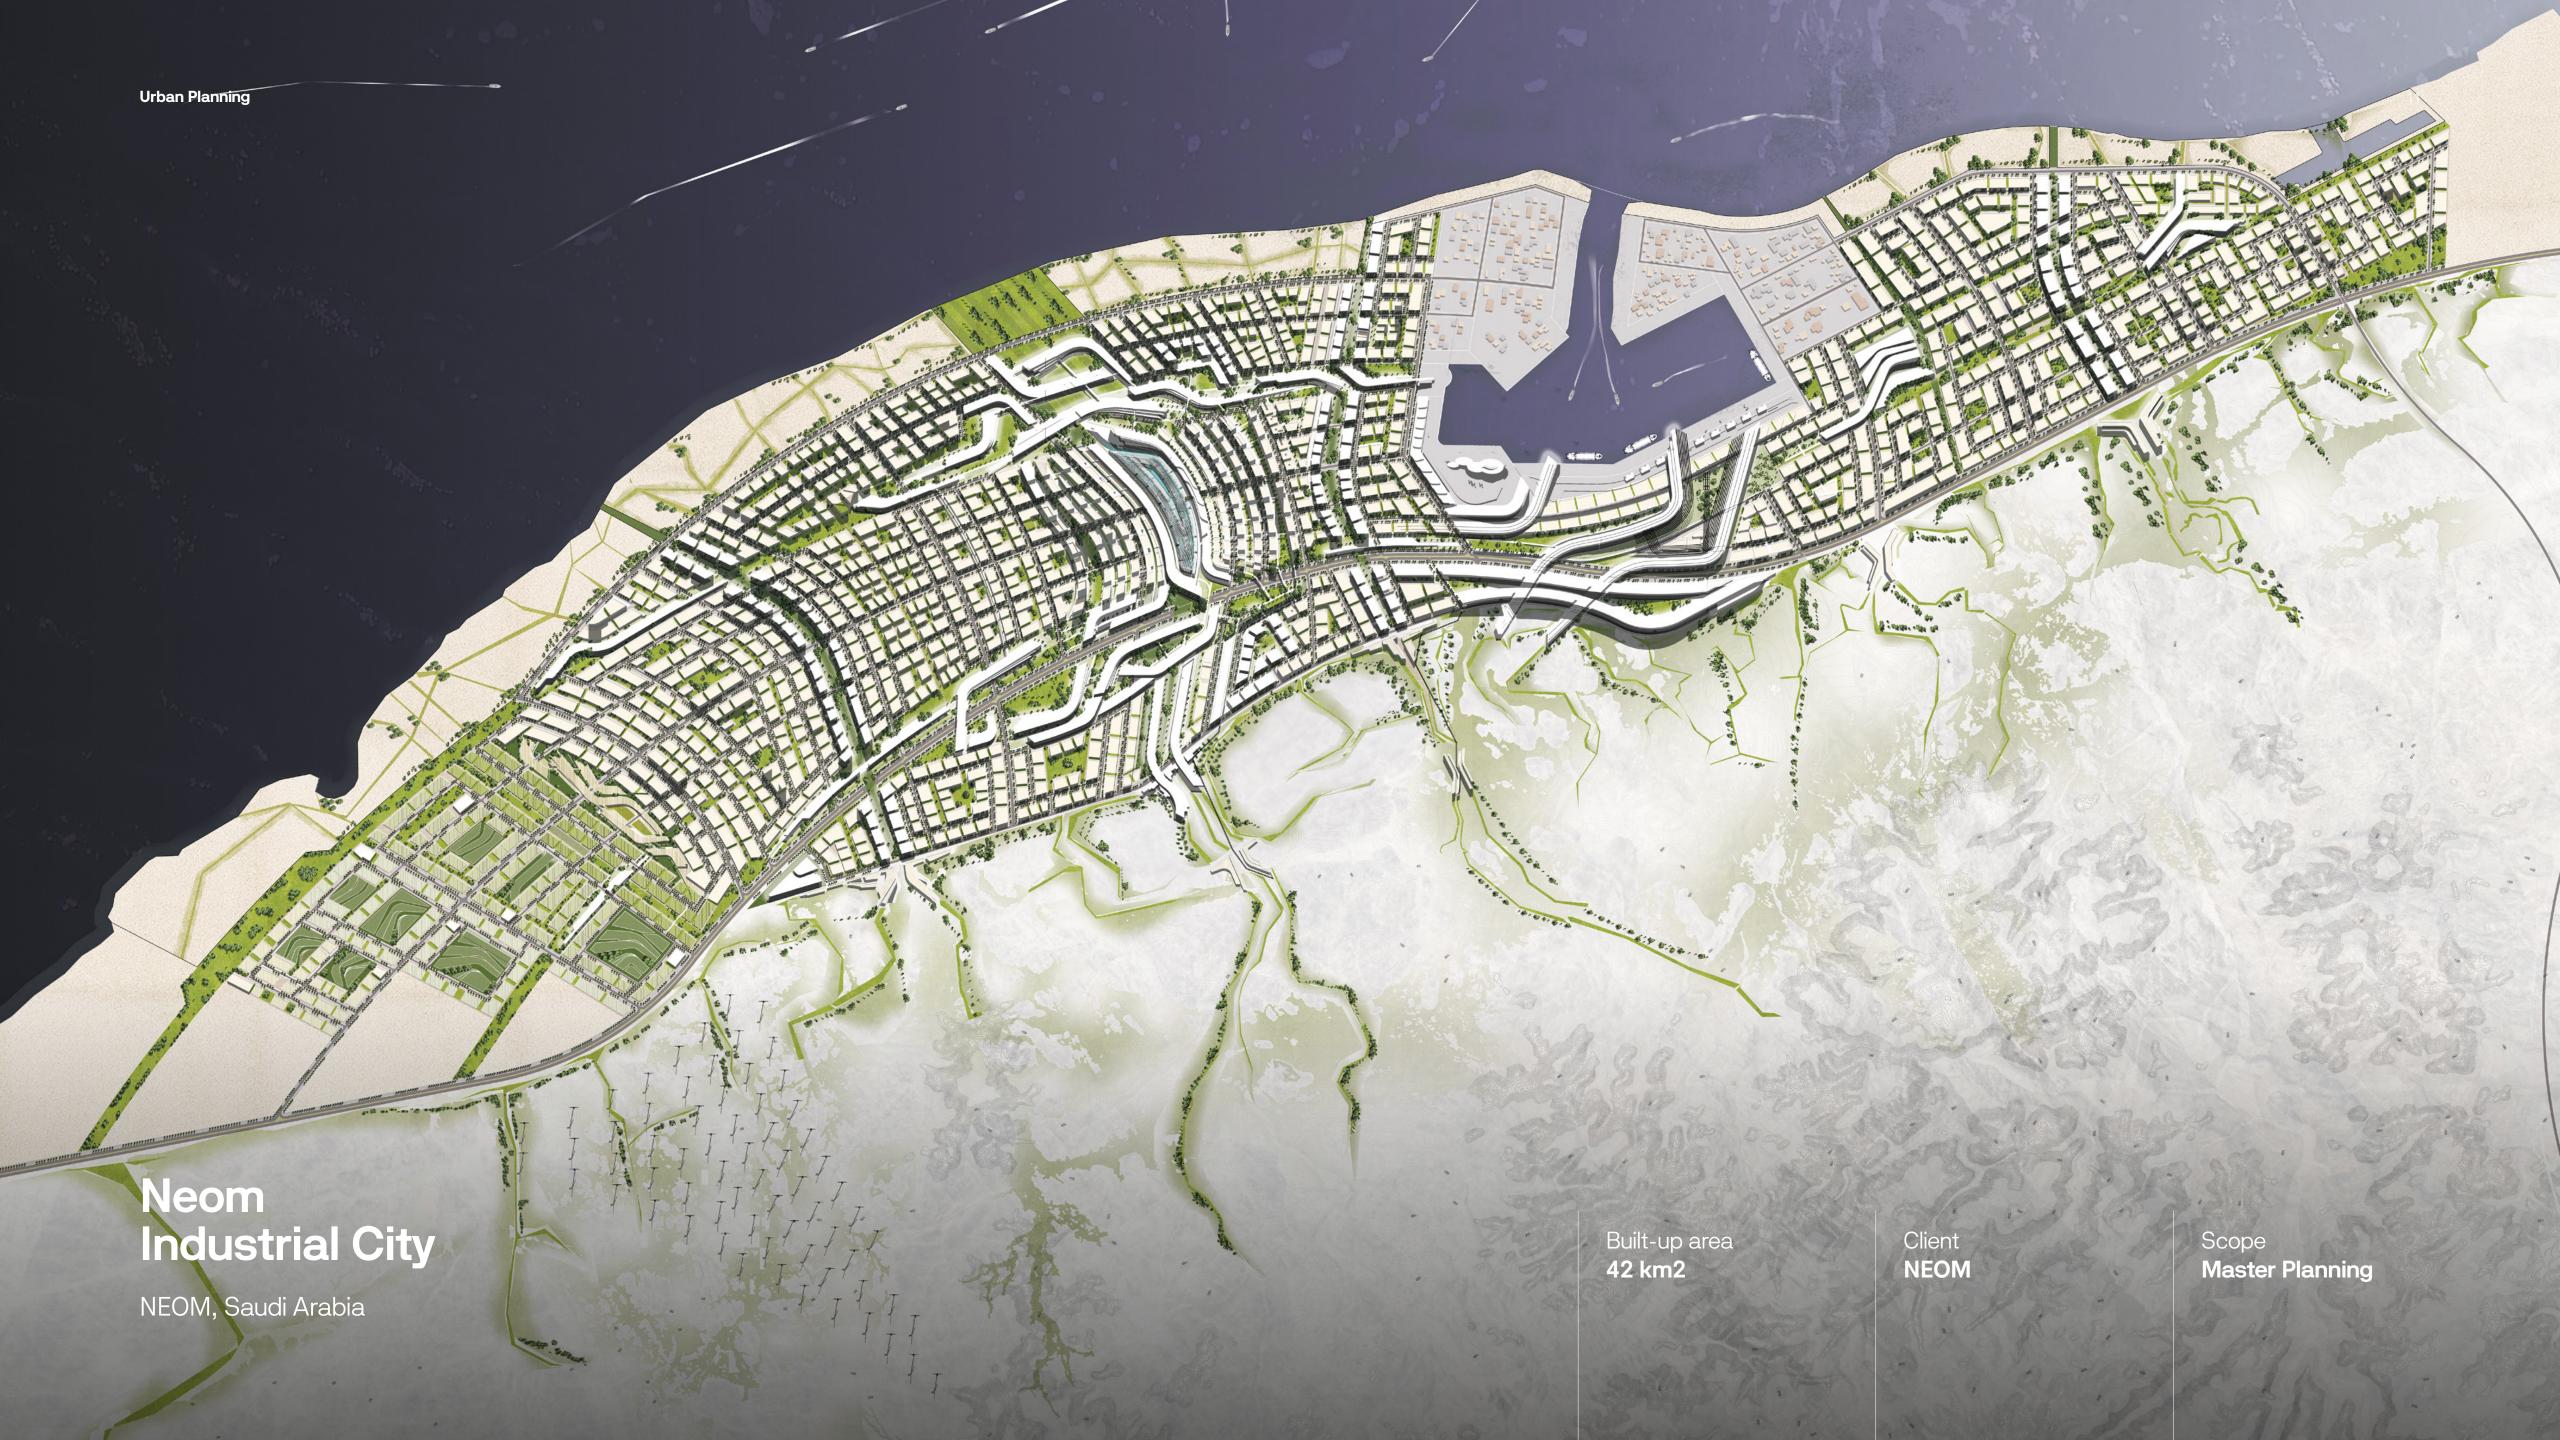

#### Neom Industrial City

NEOM, Saudi Arabia

Built-up area
42 km2

Client **NEOM** 