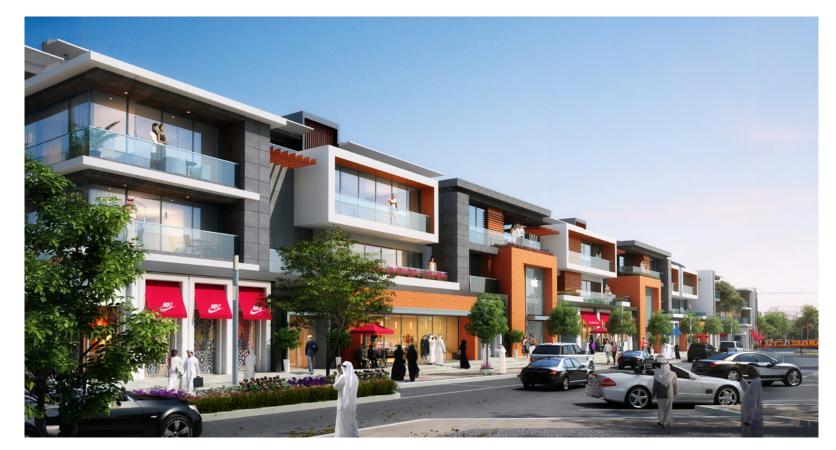

#### Ras Al Khor Development

Dubai, United Arab Emirates

Built-up area **348,000 m2** 

Client
Wasl Properties