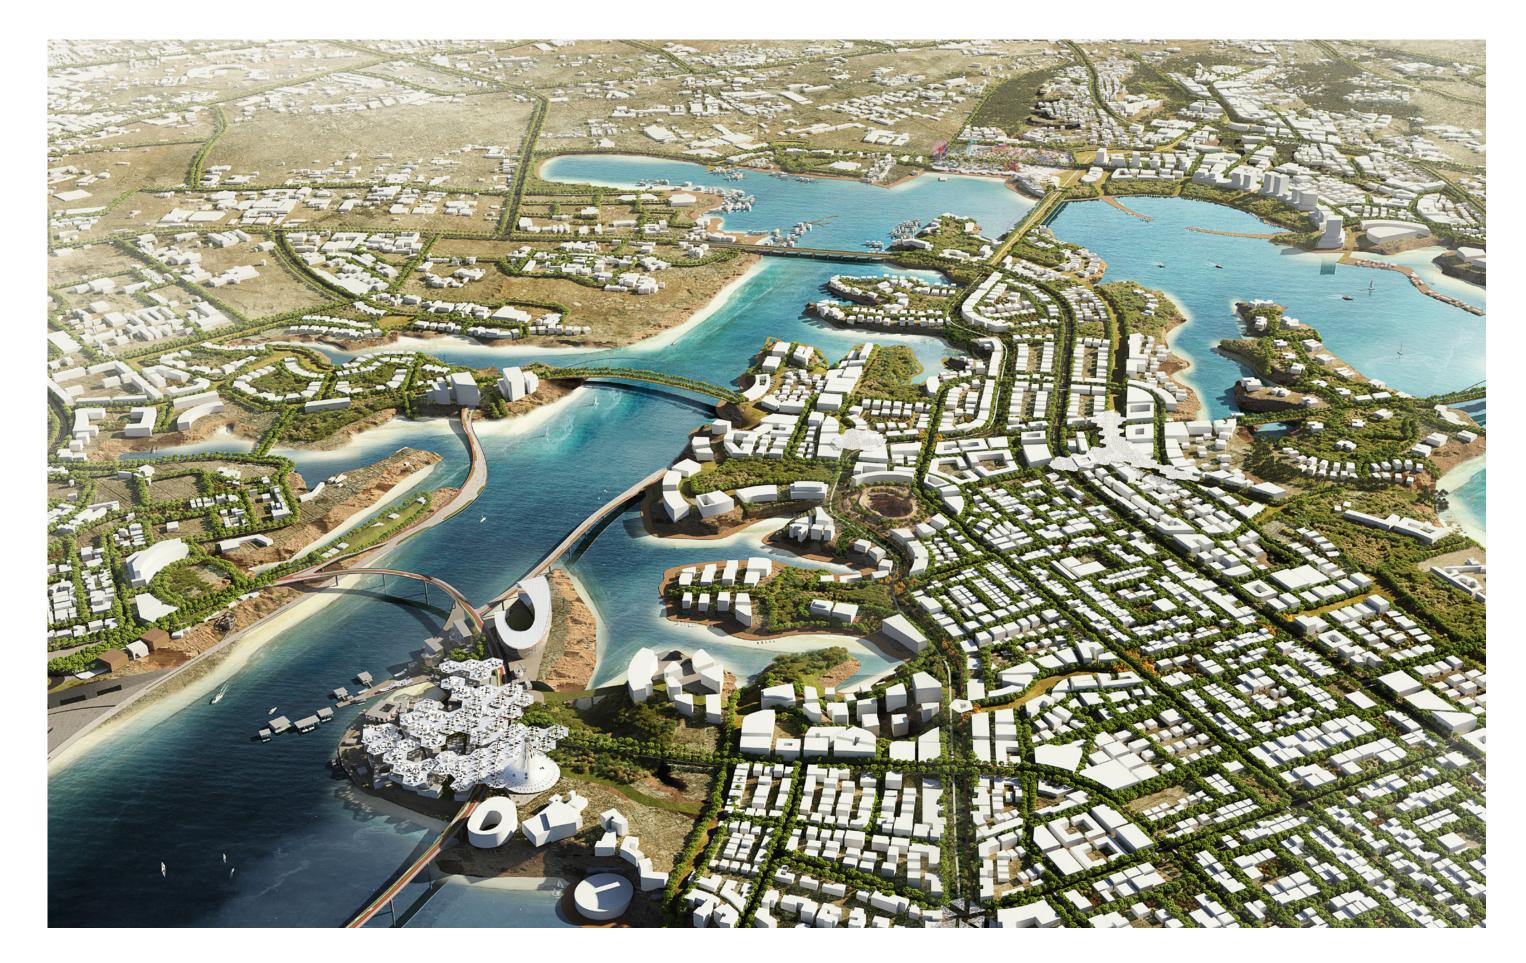

### The Paradise

Riyadh, Saudi Arabia

Built-up area **58.04 km2** 

Client **Private** 