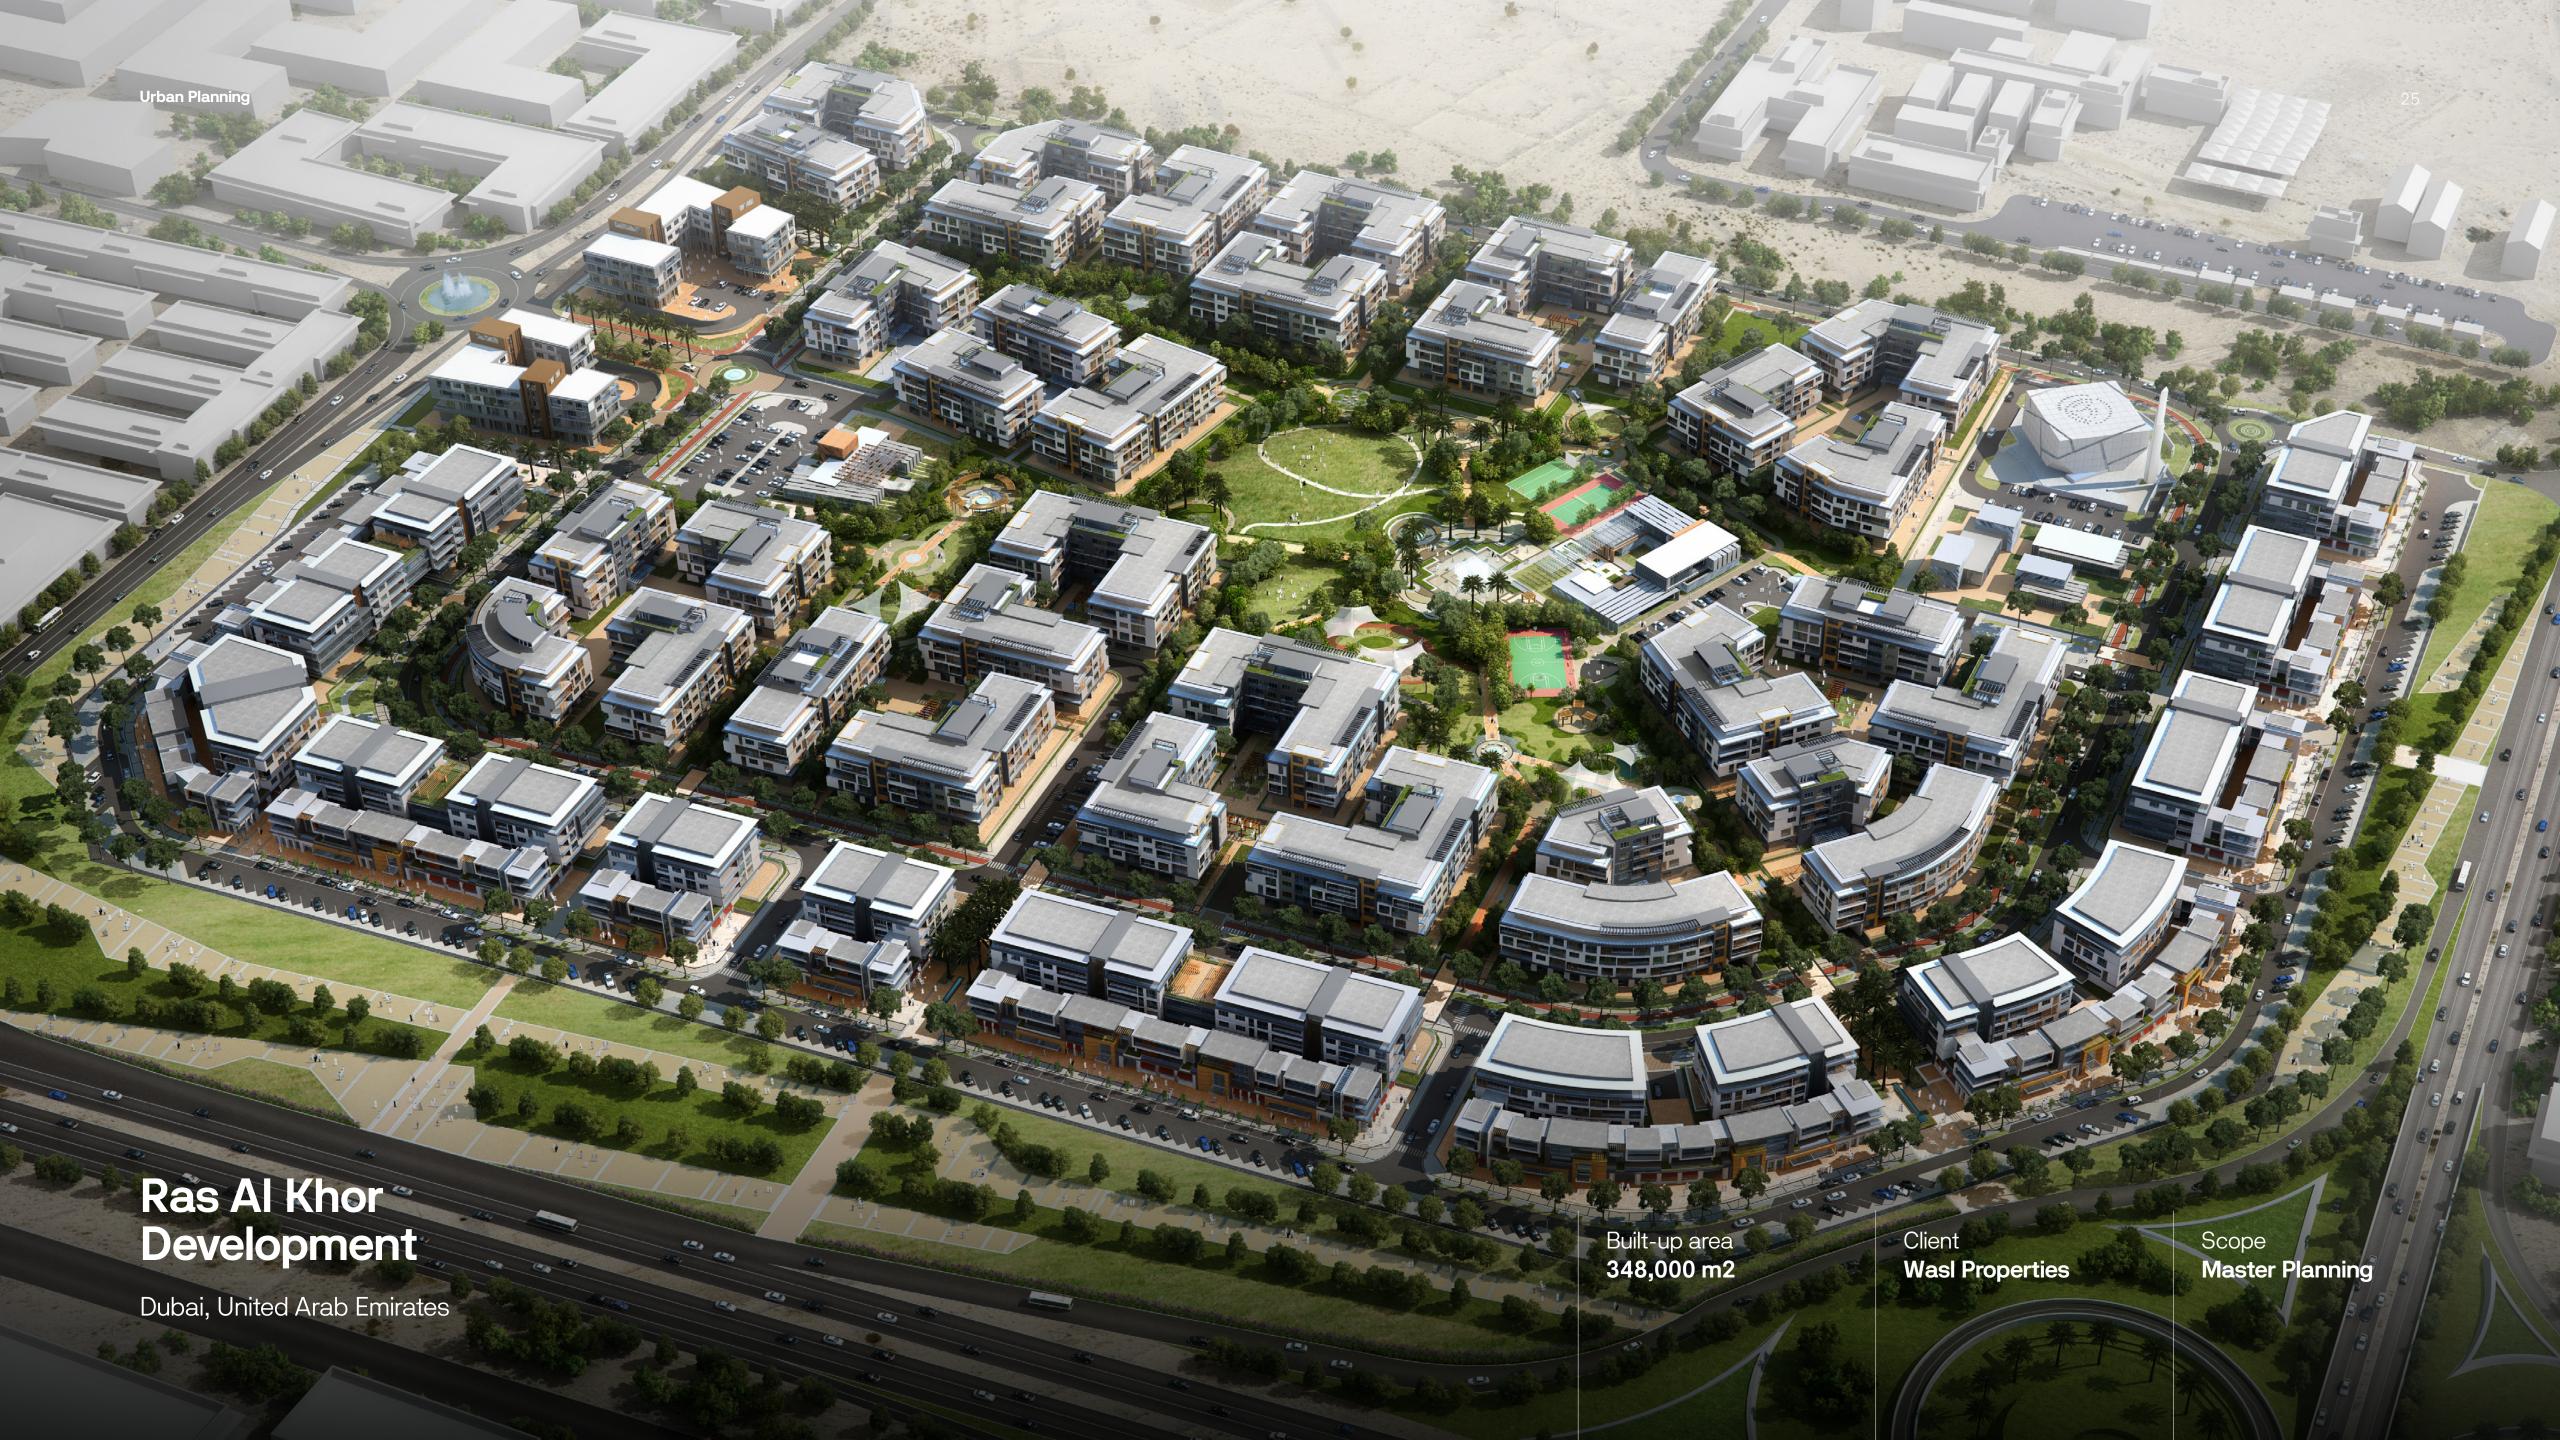

#### Ras Al Khor Development

Dubai, United Arab Emirates

Built-up area **348,000 m2** 

Client
Wasl Properties