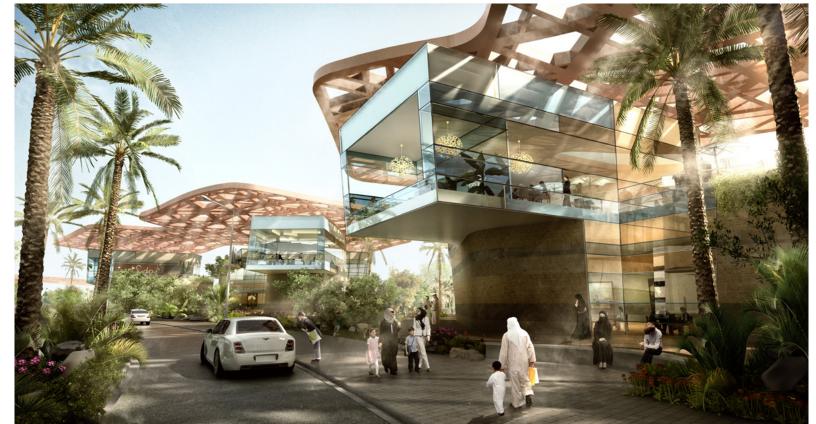

#### Peacock

**Park** 

Dubai, United Arab Emirates

Built-up area 38,000 m2

Client **Dubai Holdings** 

Scope **Multidisciplinary Design Consultant** 

In Association With **5+design** 