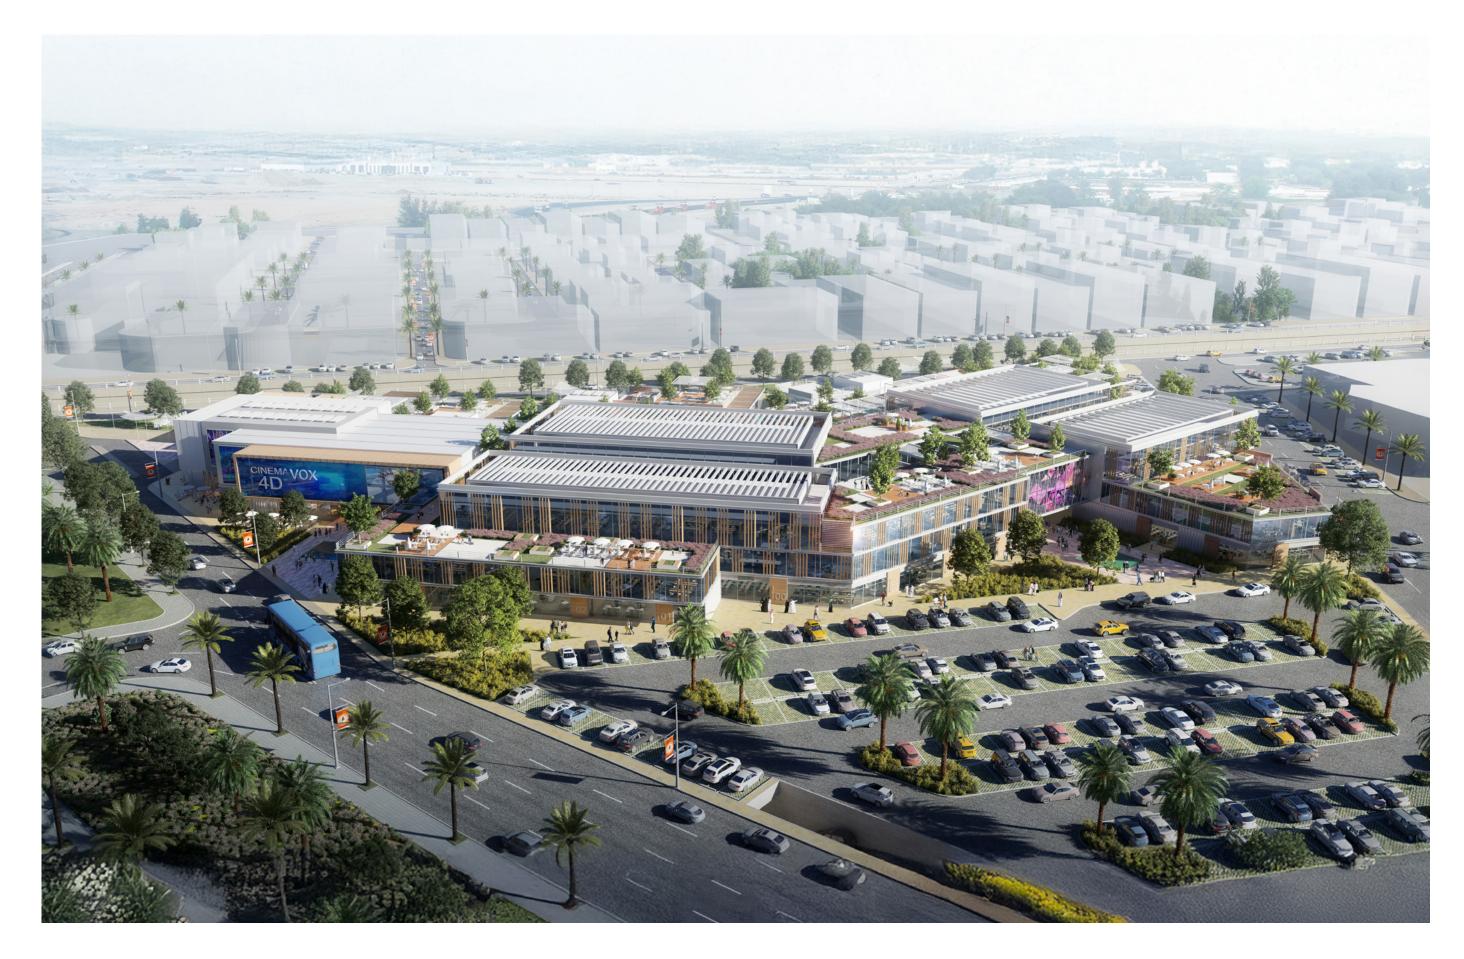

#### Al Takhassusi Mall

Riyadh, Saudi Arabia

Built-up area
41,000 m2

Client **Kaden Investment** 