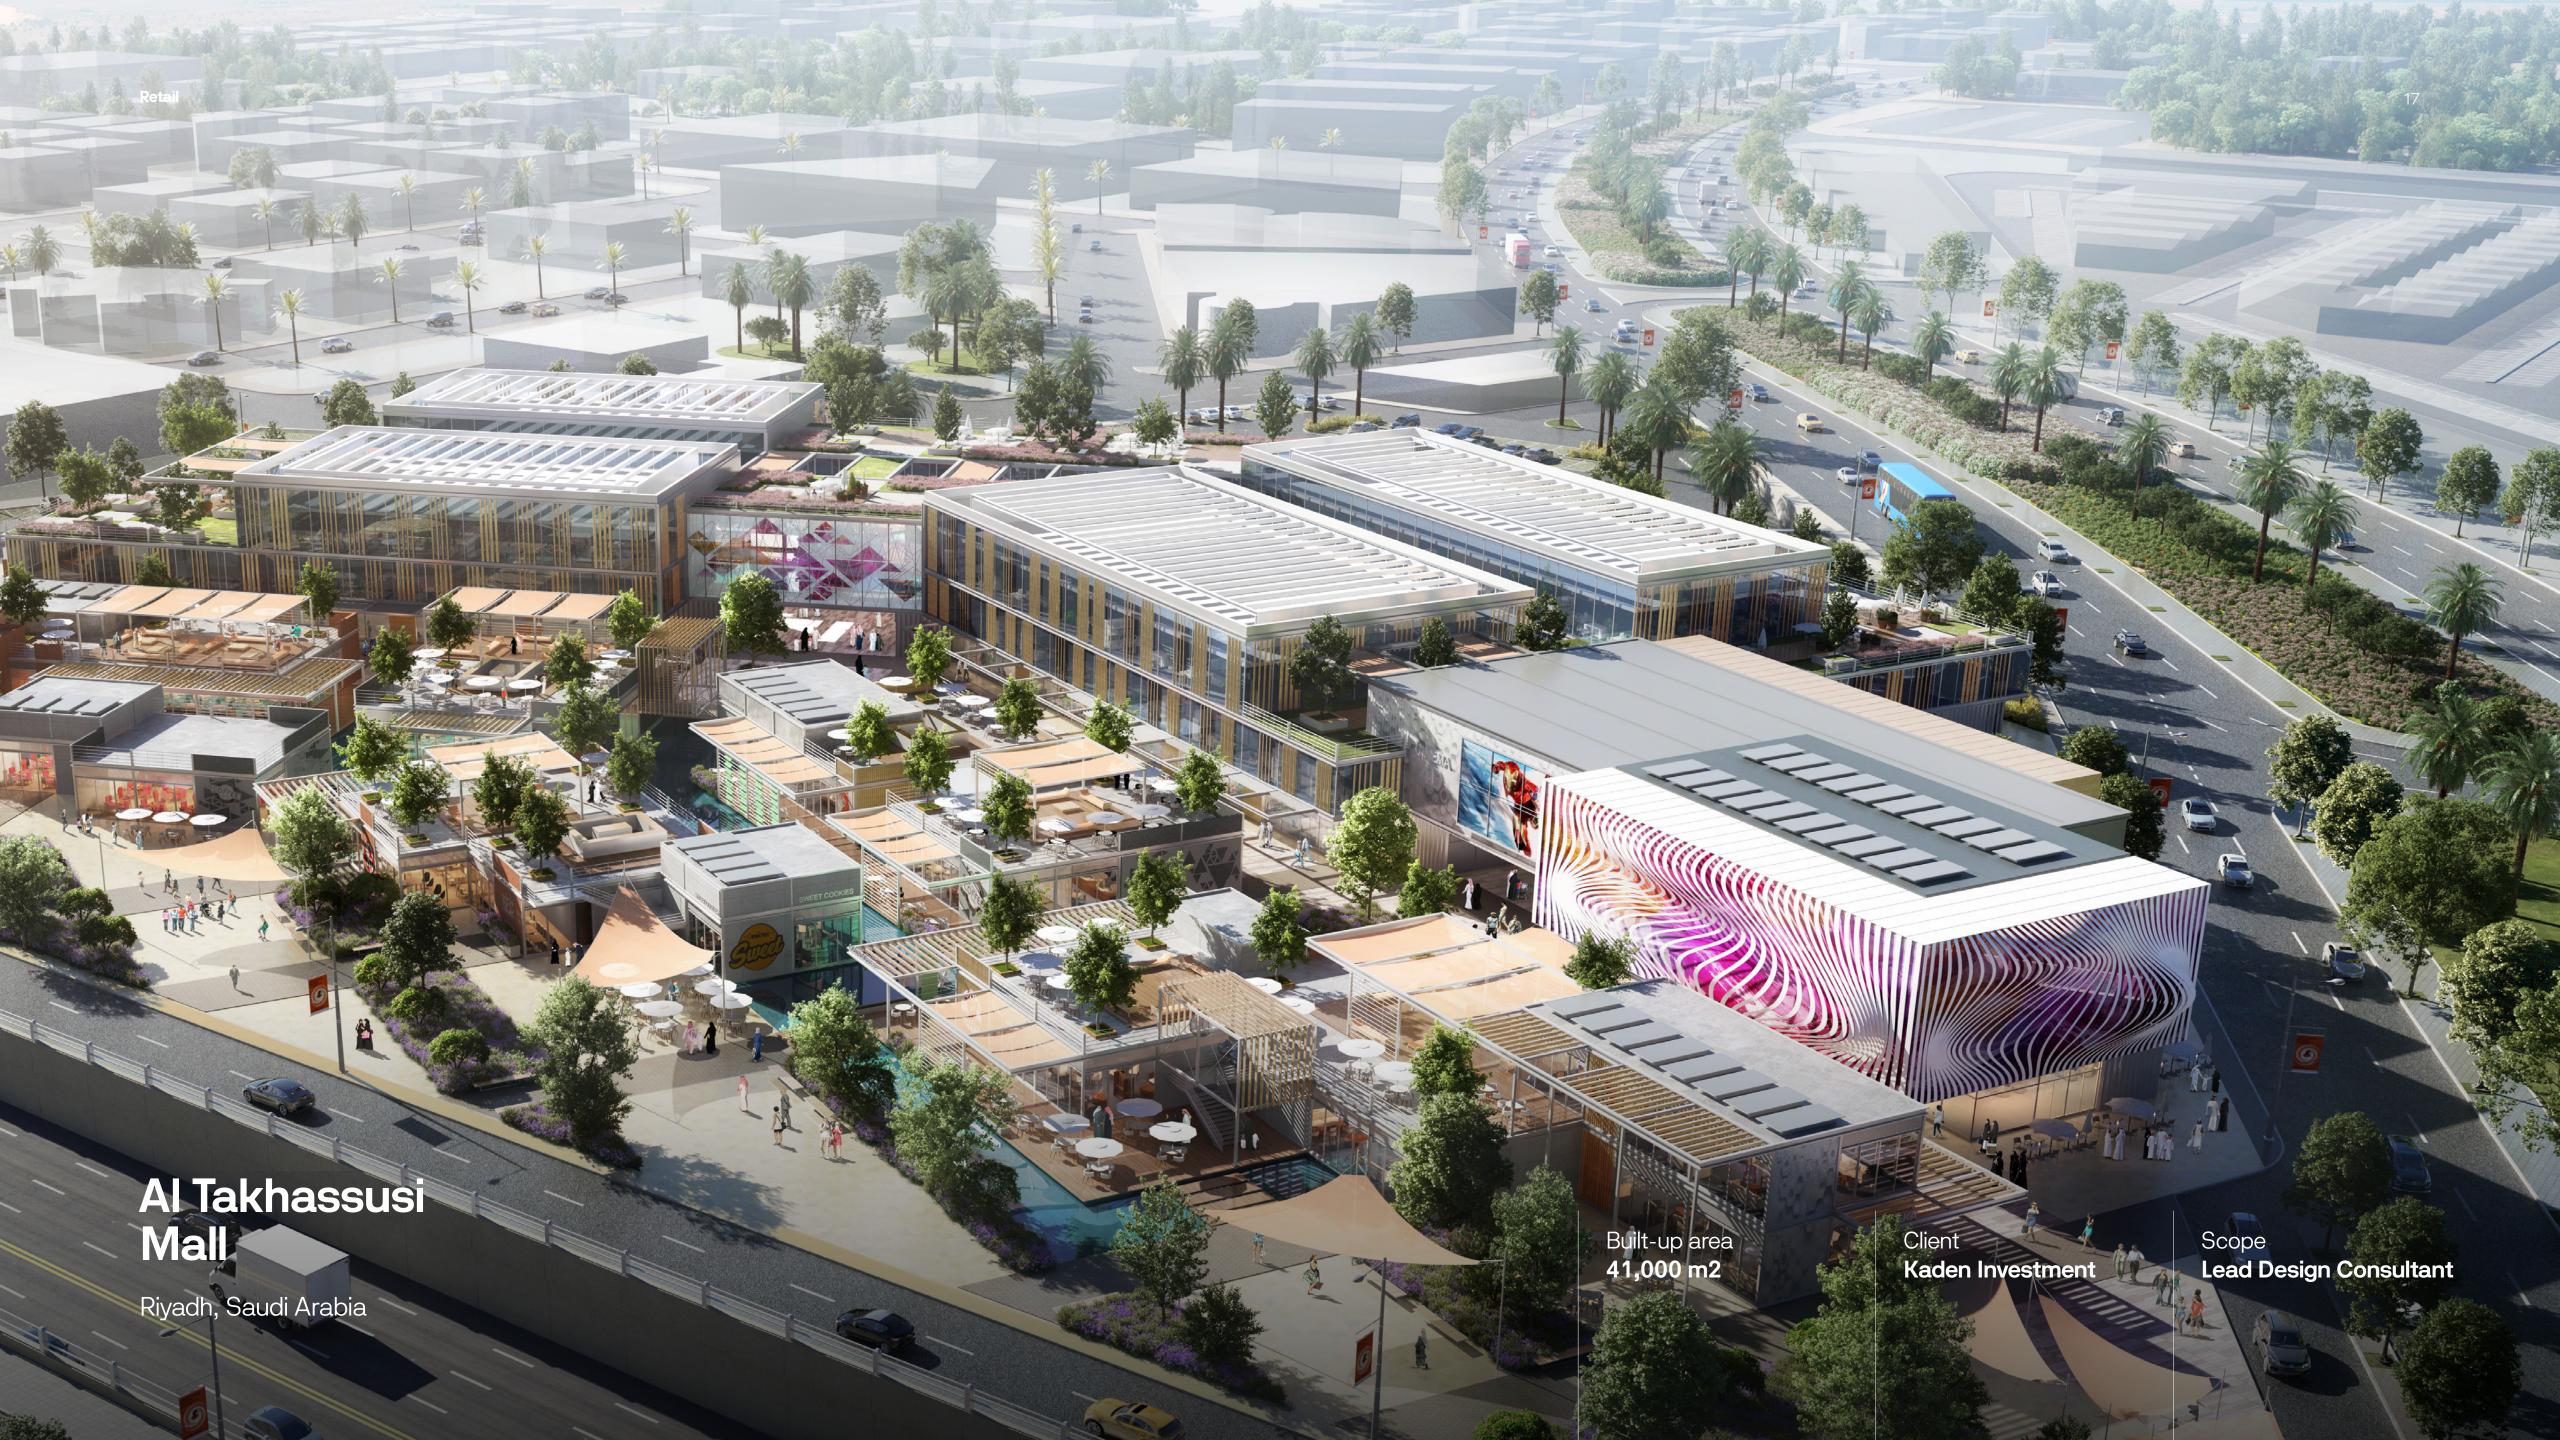

#### Al Takhassusi Mall

Riyadh, Saudi Arabia

Built-up area
41,000 m2

Client **Kaden Investment** 