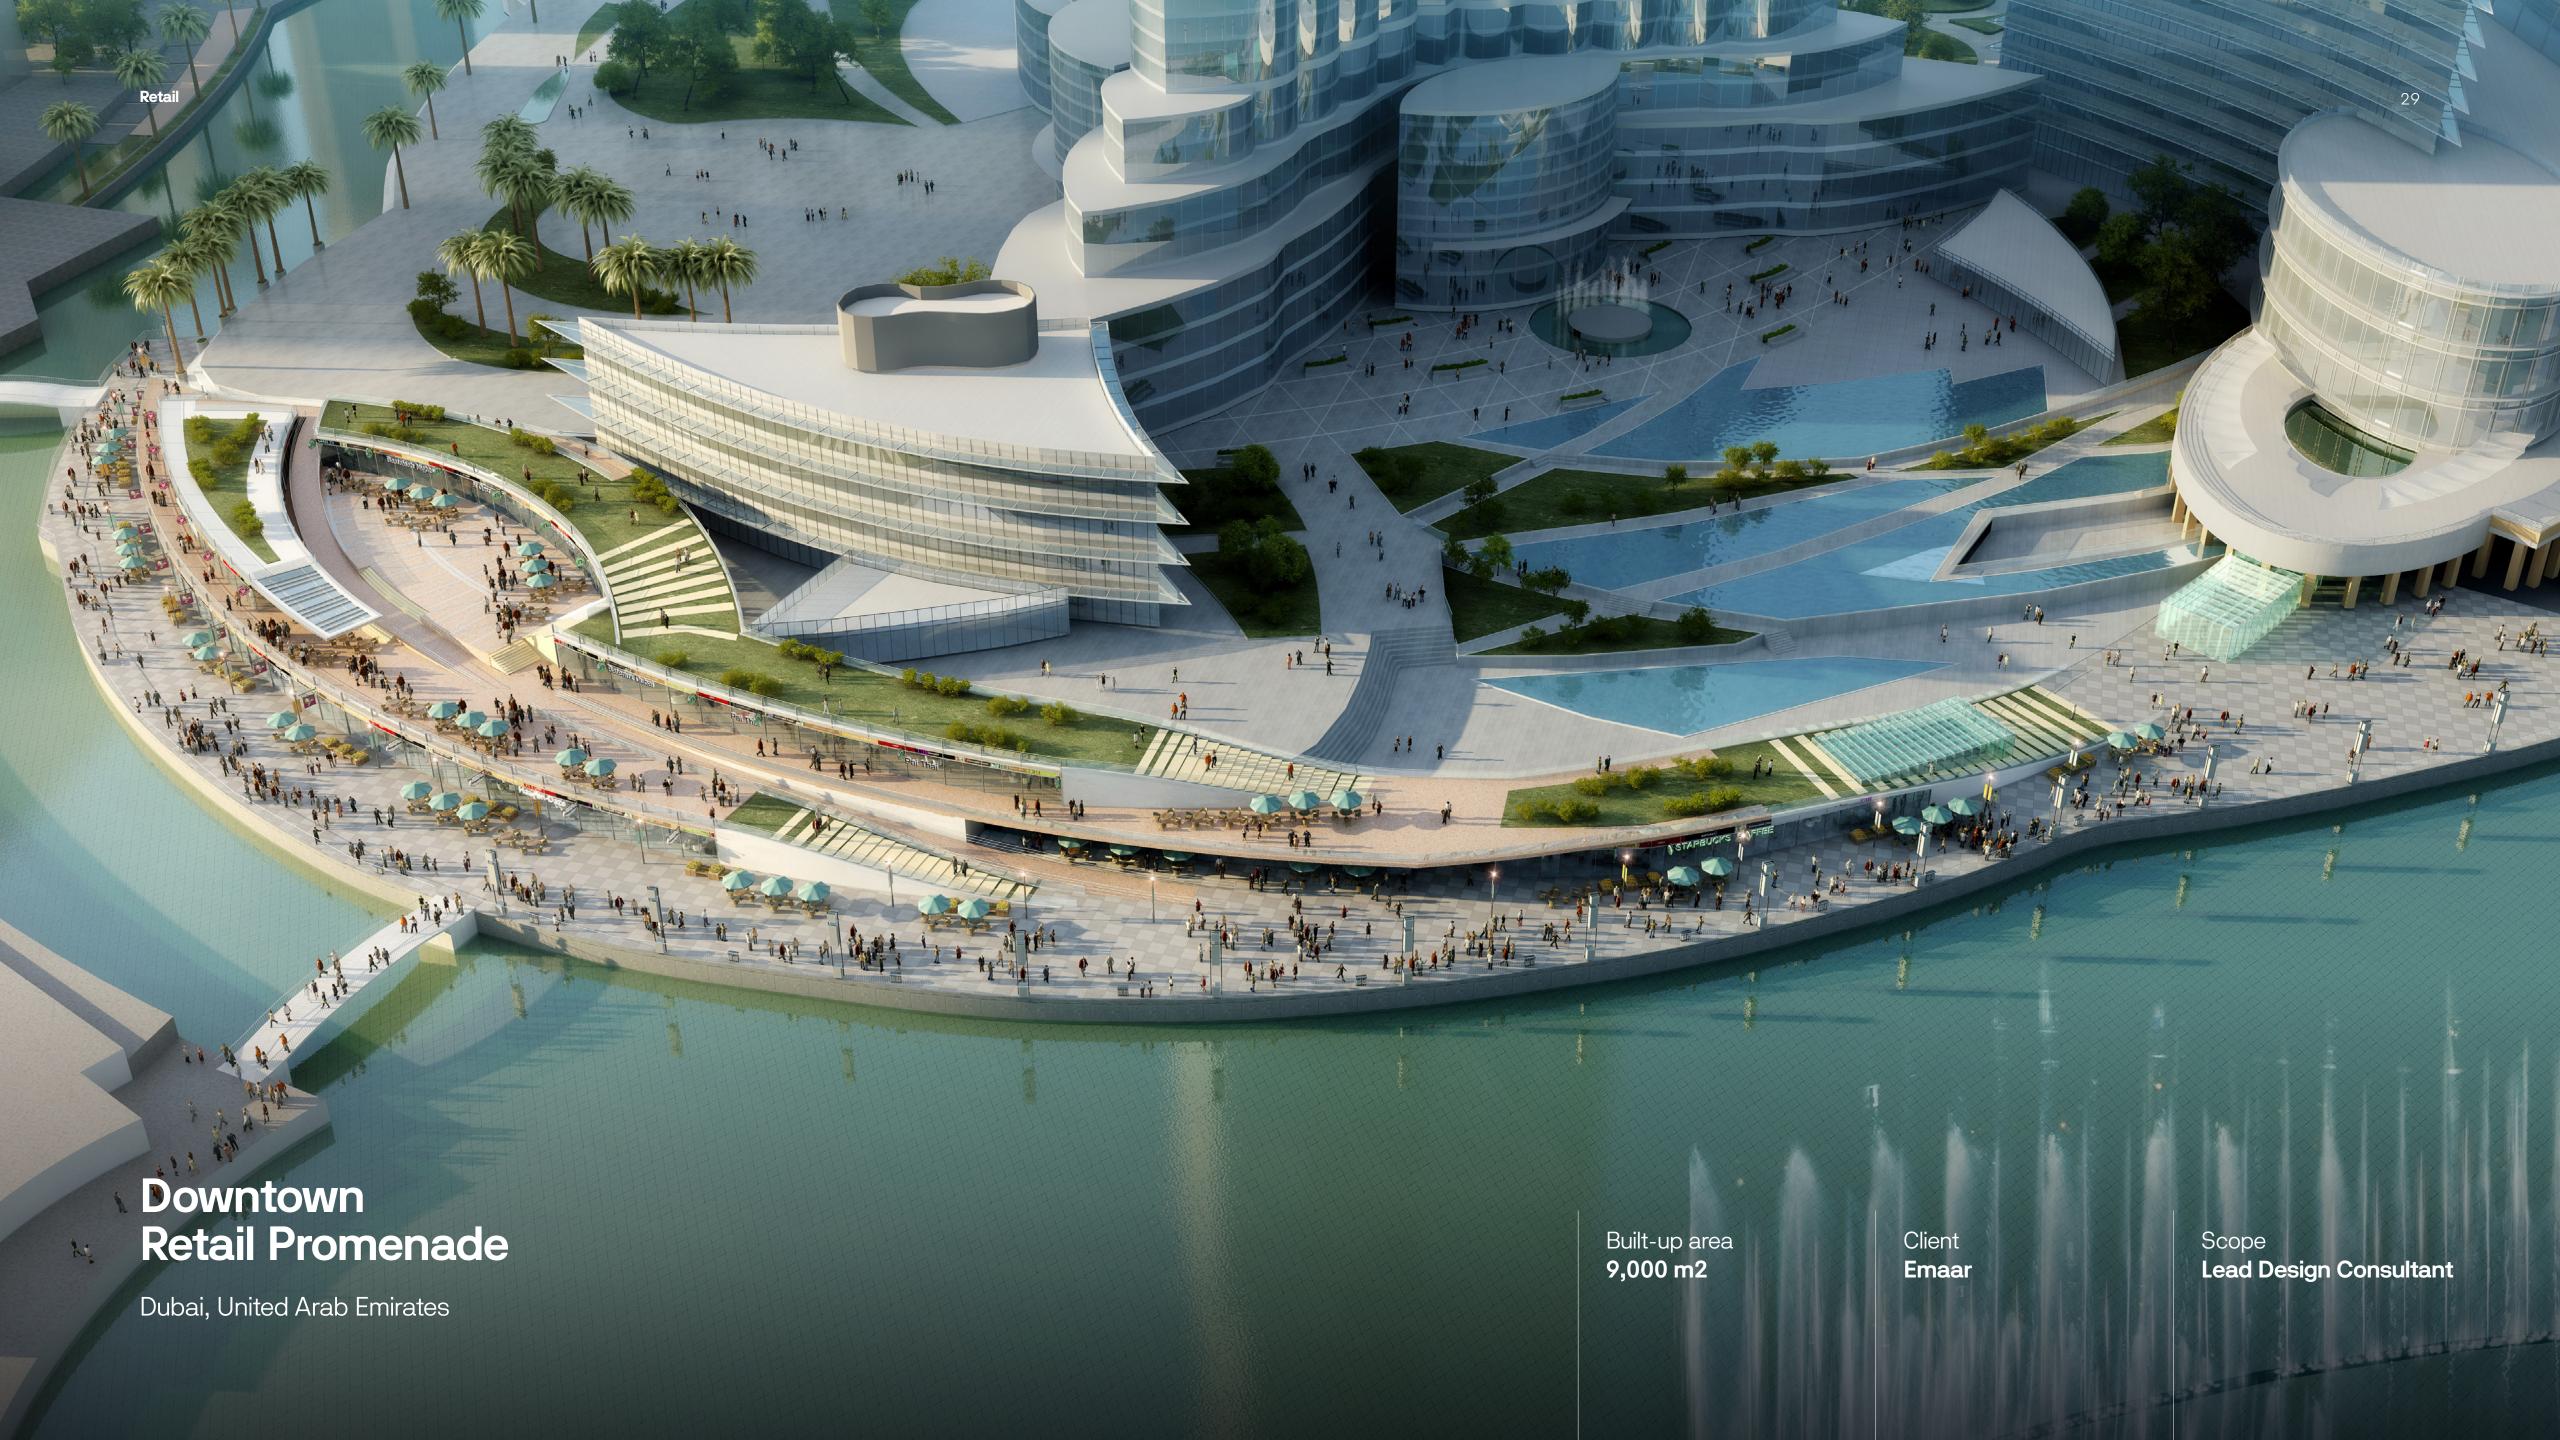

#### Downtown Retail Promenade

Dubai, United Arab Emirates

Built-up area **9,000 m2** 

Client **Emaar** 