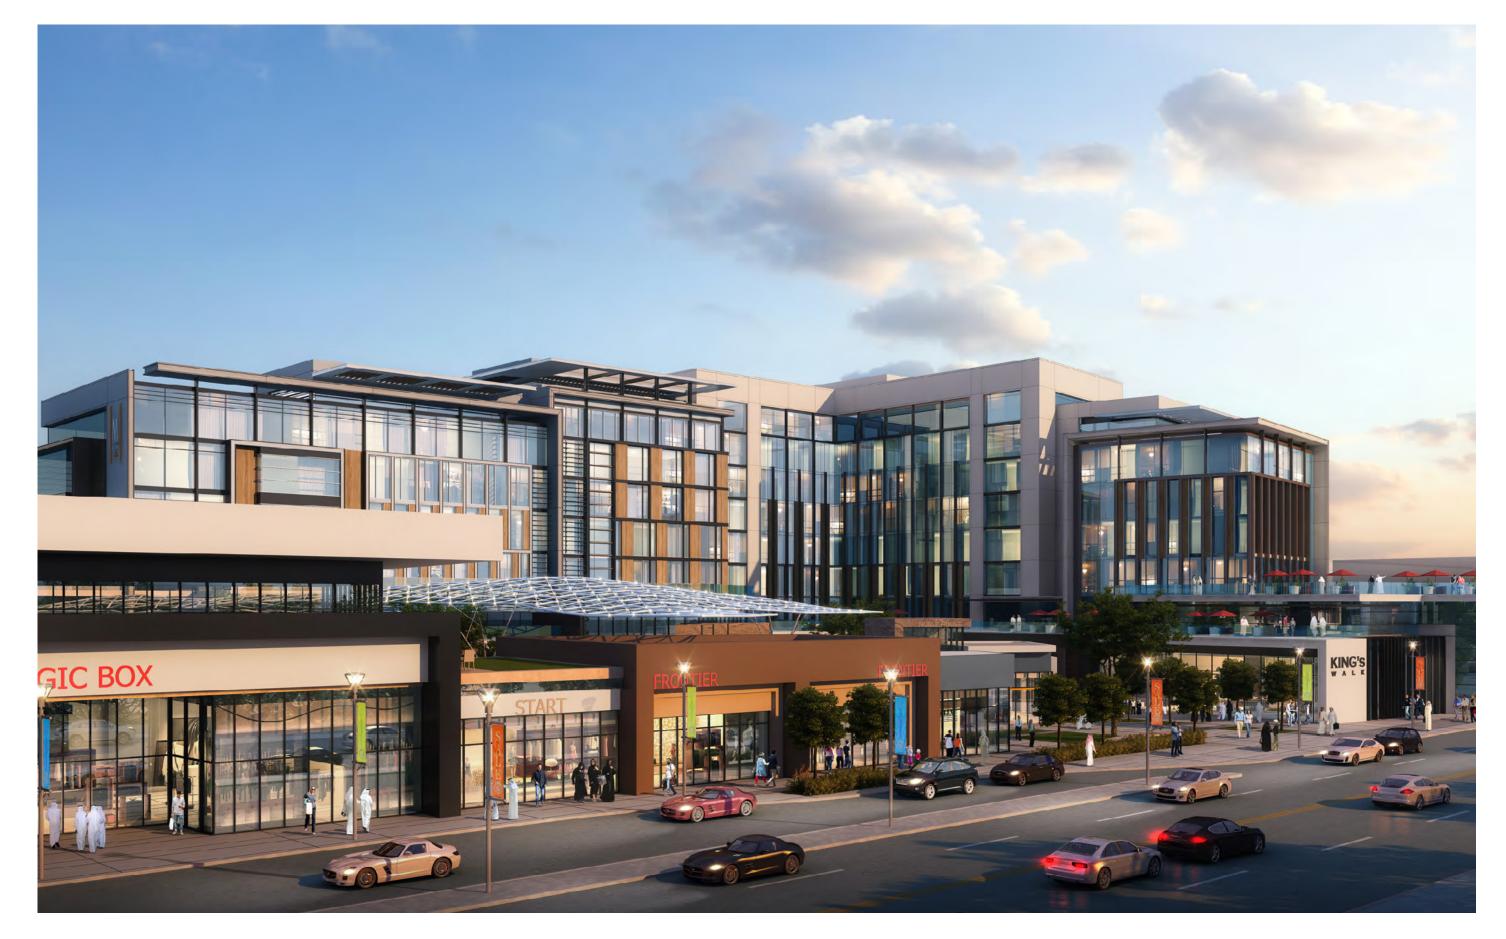

### Kings Walk Mall & Hotel

Jeddah, Saudi Arabia

Built-up area 38,000 m2

Client **Assaudia Real Estate Development Company** 