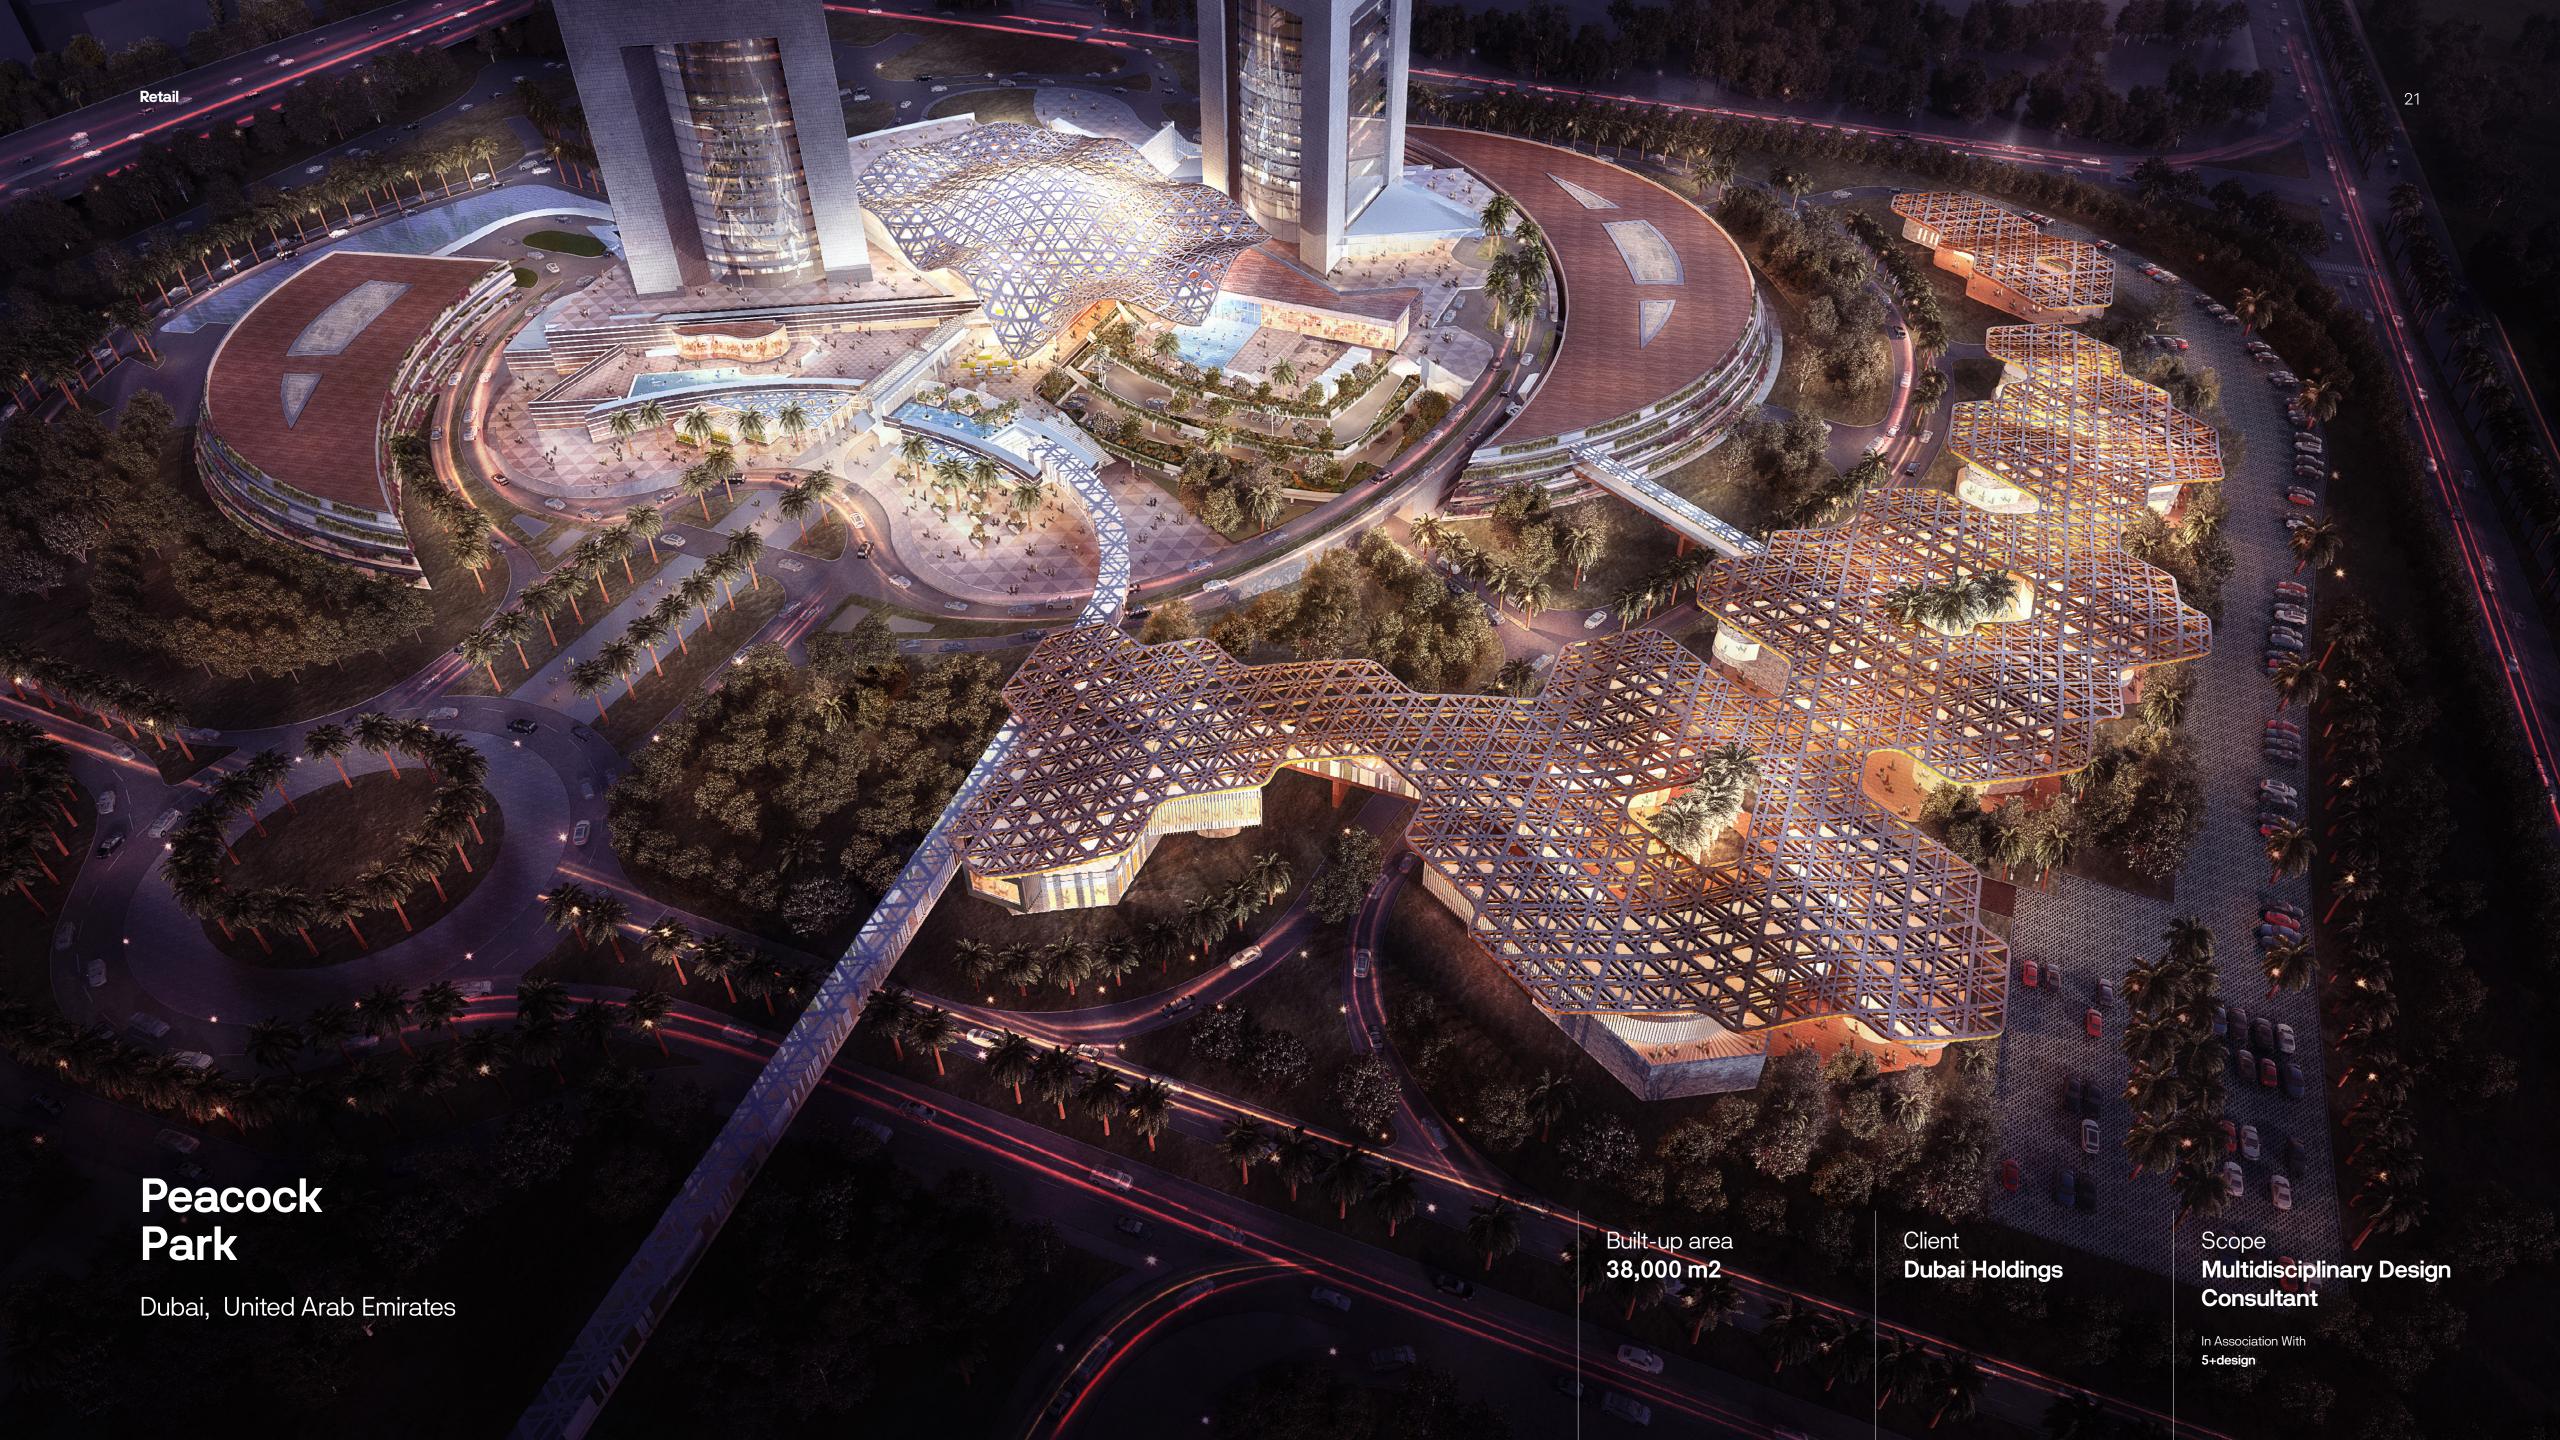

#### Peacock

**Park** 

Dubai, United Arab Emirates

Built-up area 38,000 m2

Client **Dubai Holdings** 

Scope **Multidisciplinary Design Consultant** 

In Association With **5+design** 