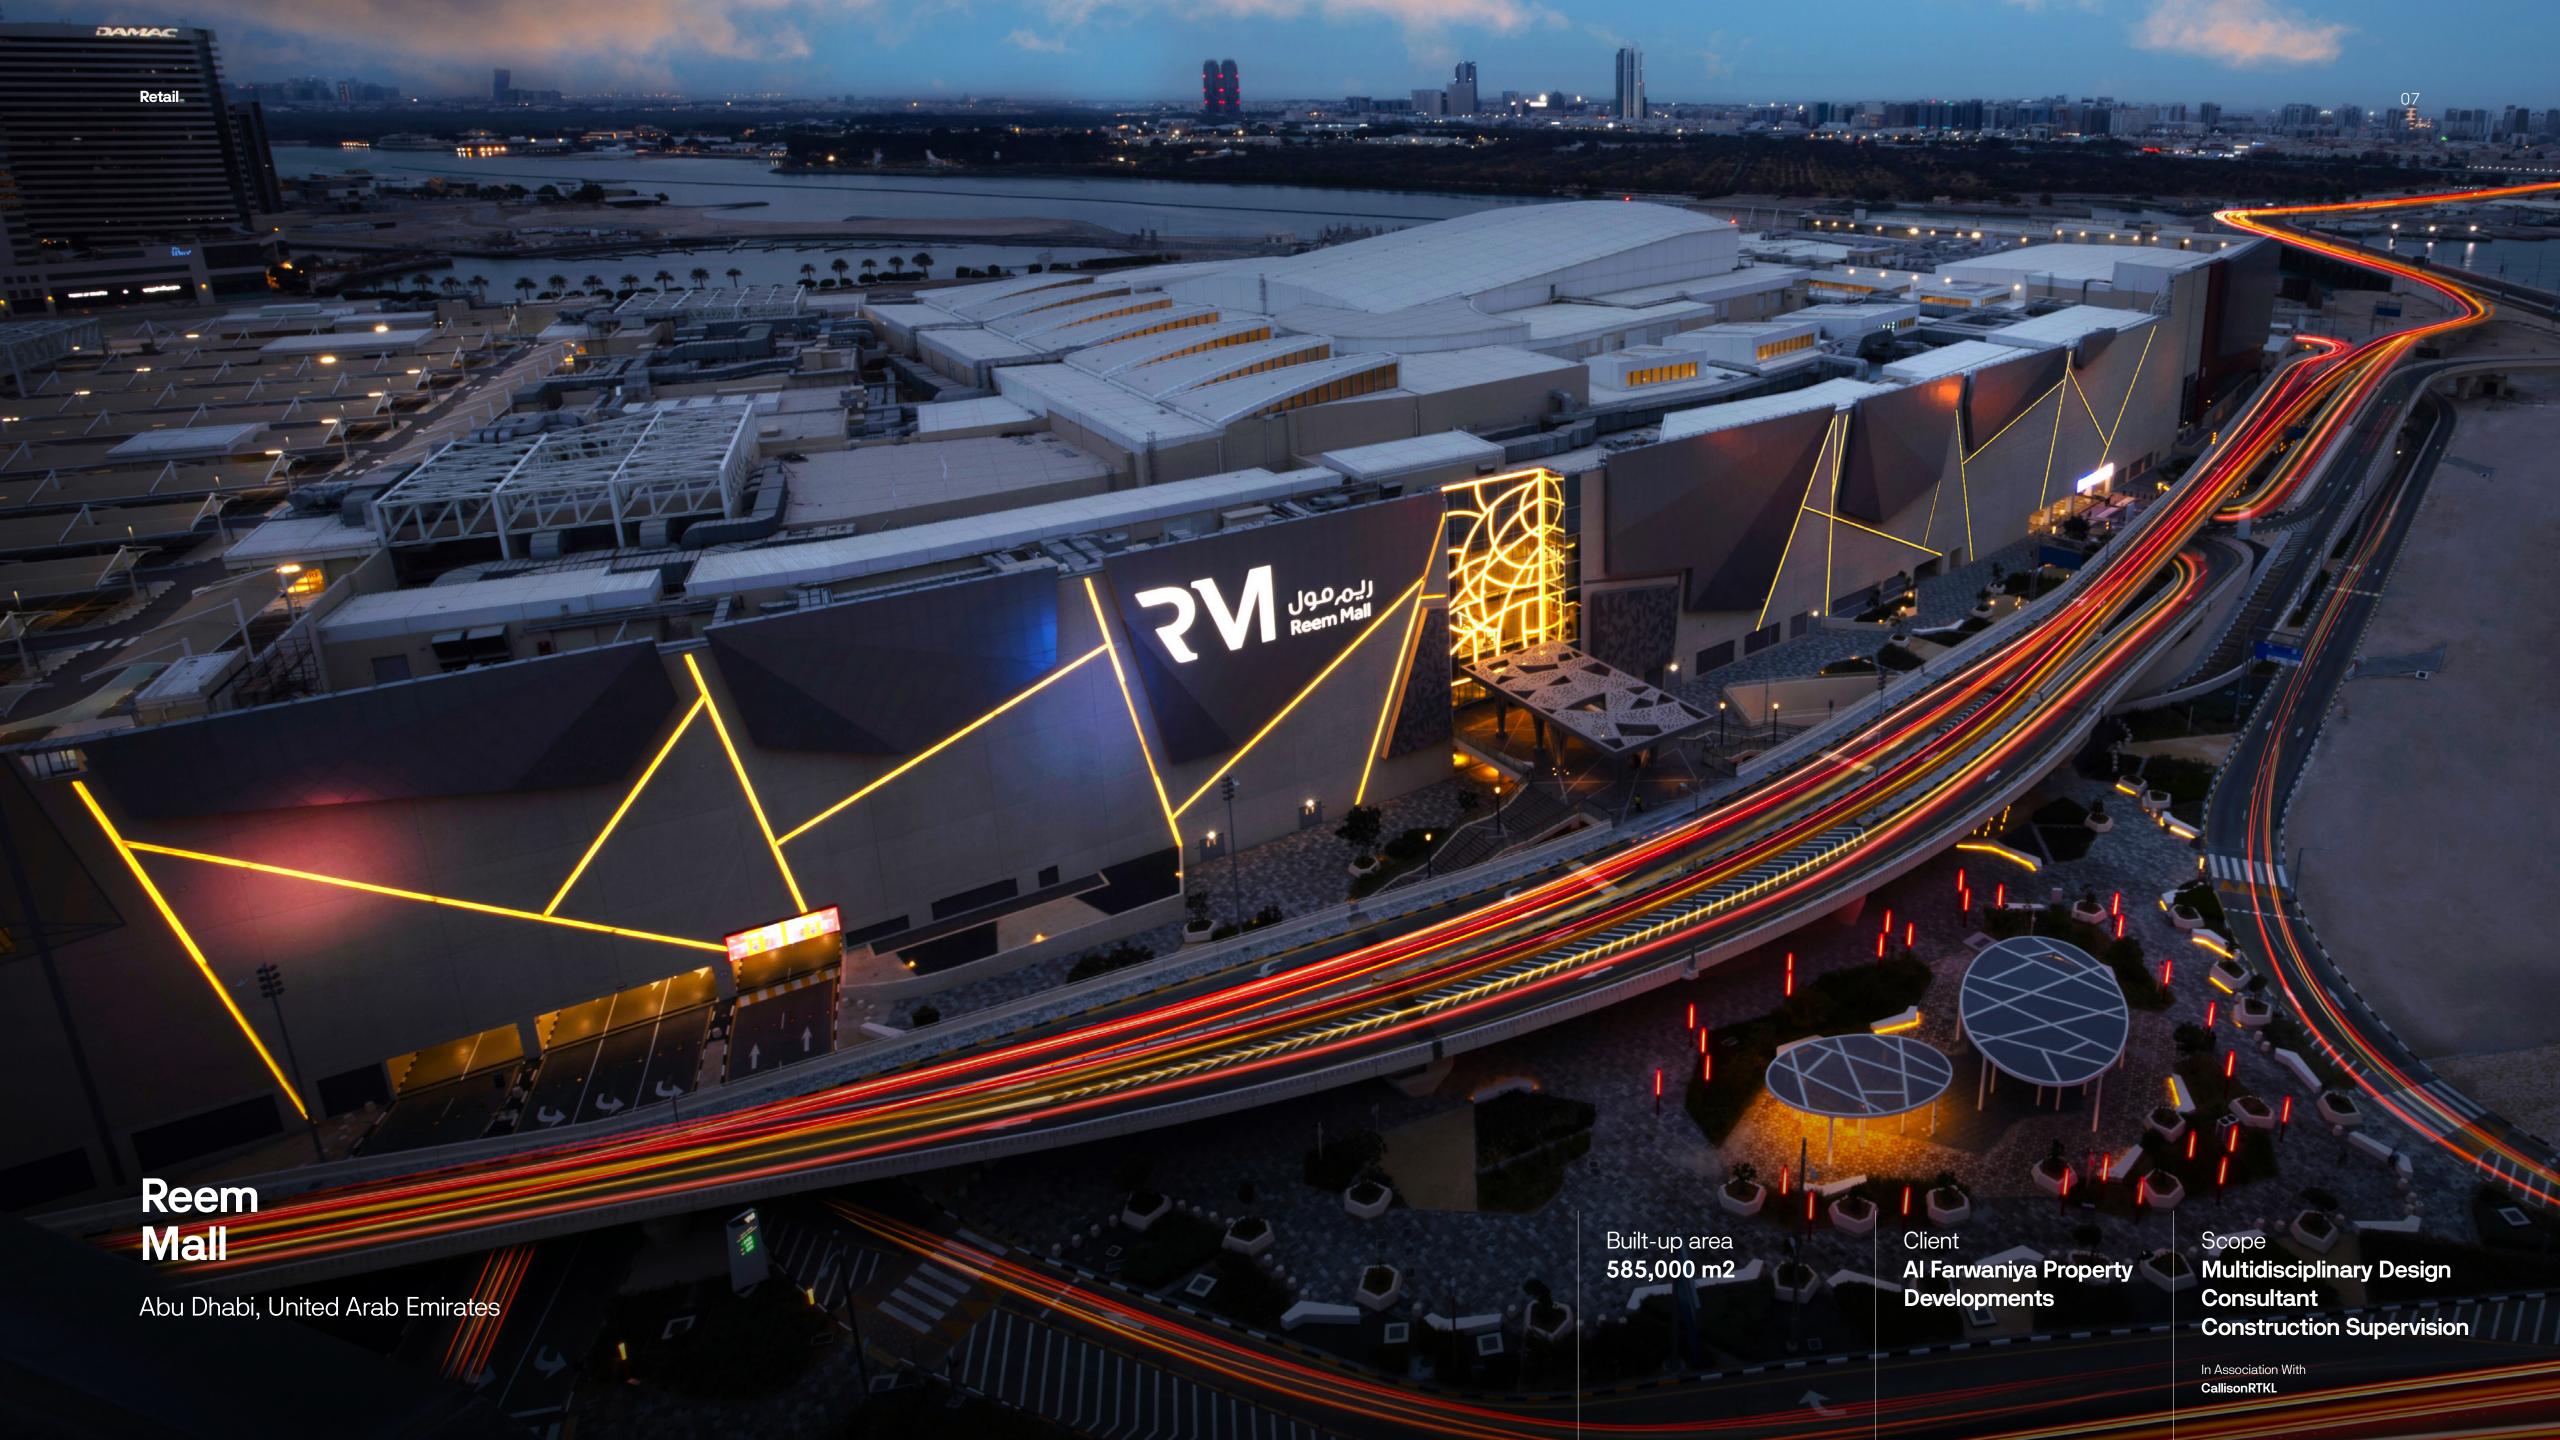

#### Reem Mall

Abu Dhabi, United Arab Emirates

Built-up area 585,000 m2

Client

Al Farwaniya Property

Developments

Scope
Multidisciplinary Design
Consultant
Construction Supervision

In Association With CallisonRTKL