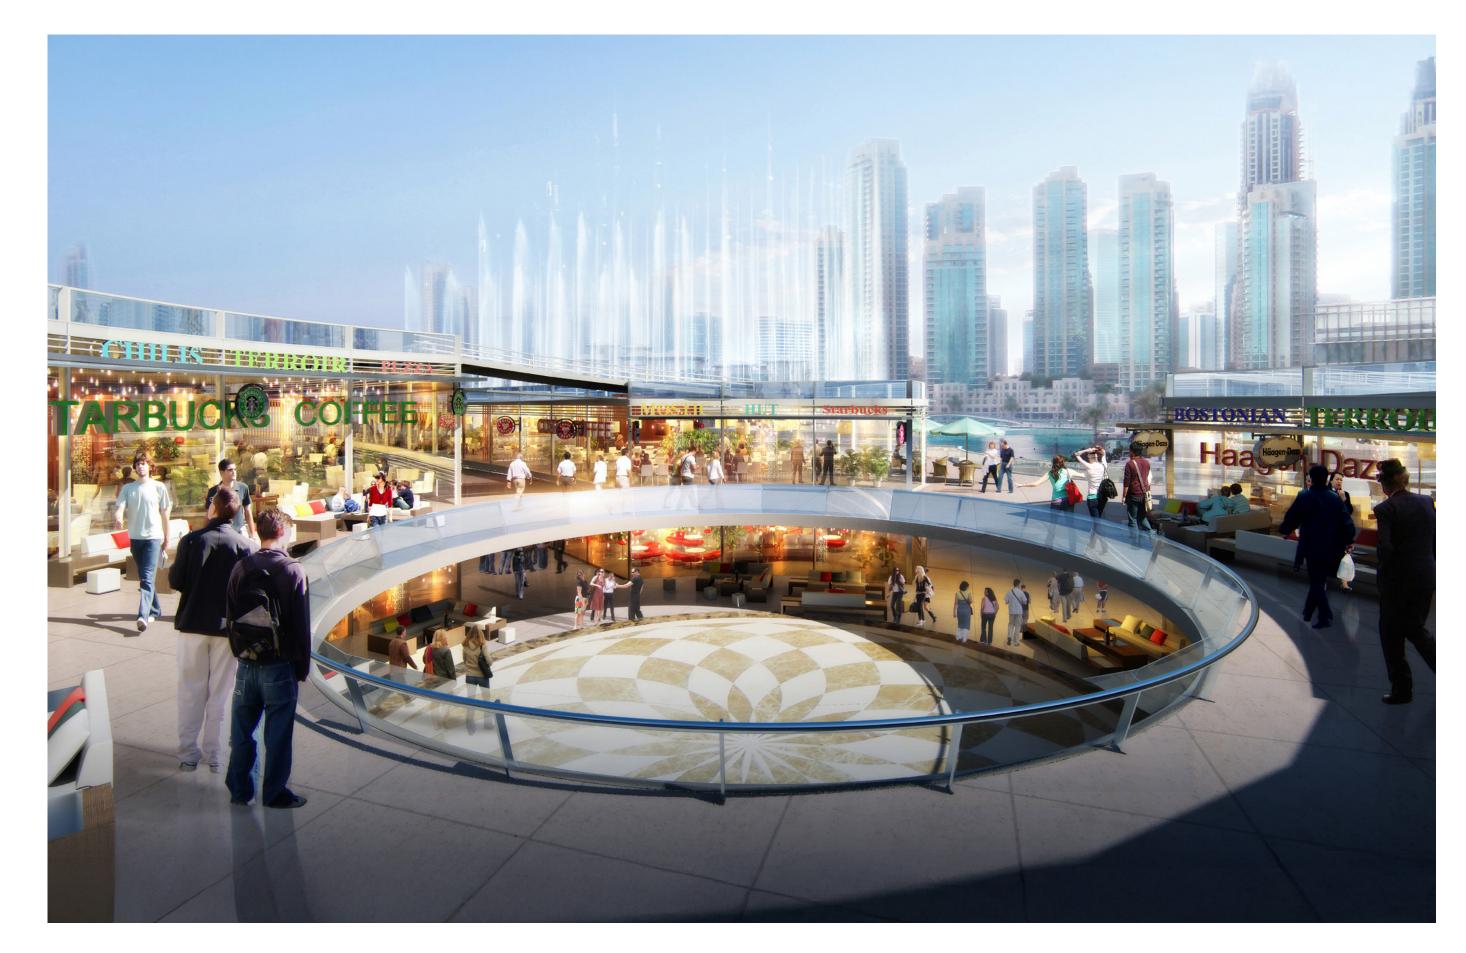

#### Downtown Retail Promenade

Dubai, United Arab Emirates

Built-up area **9,000 m2** 

Client **Emaar** 