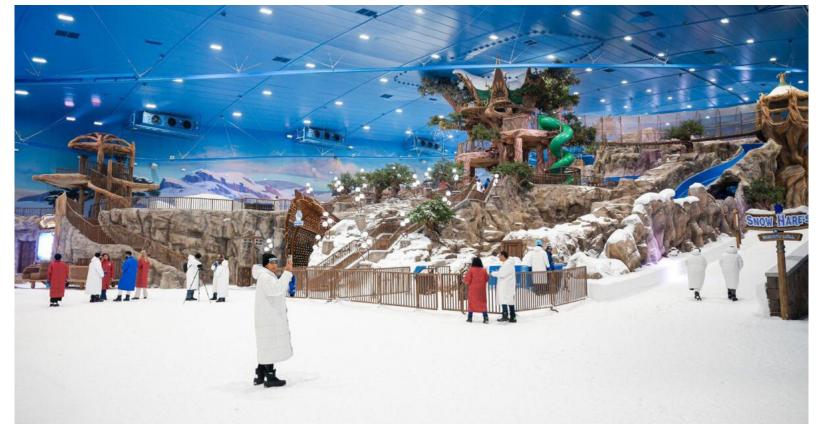

#### Reem Mall

Abu Dhabi, United Arab Emirates

Built-up area 585,000 m2

Client

Al Farwaniya Property

Developments

Scope
Multidisciplinary Design
Consultant
Construction Supervision

In Association With CallisonRTKL