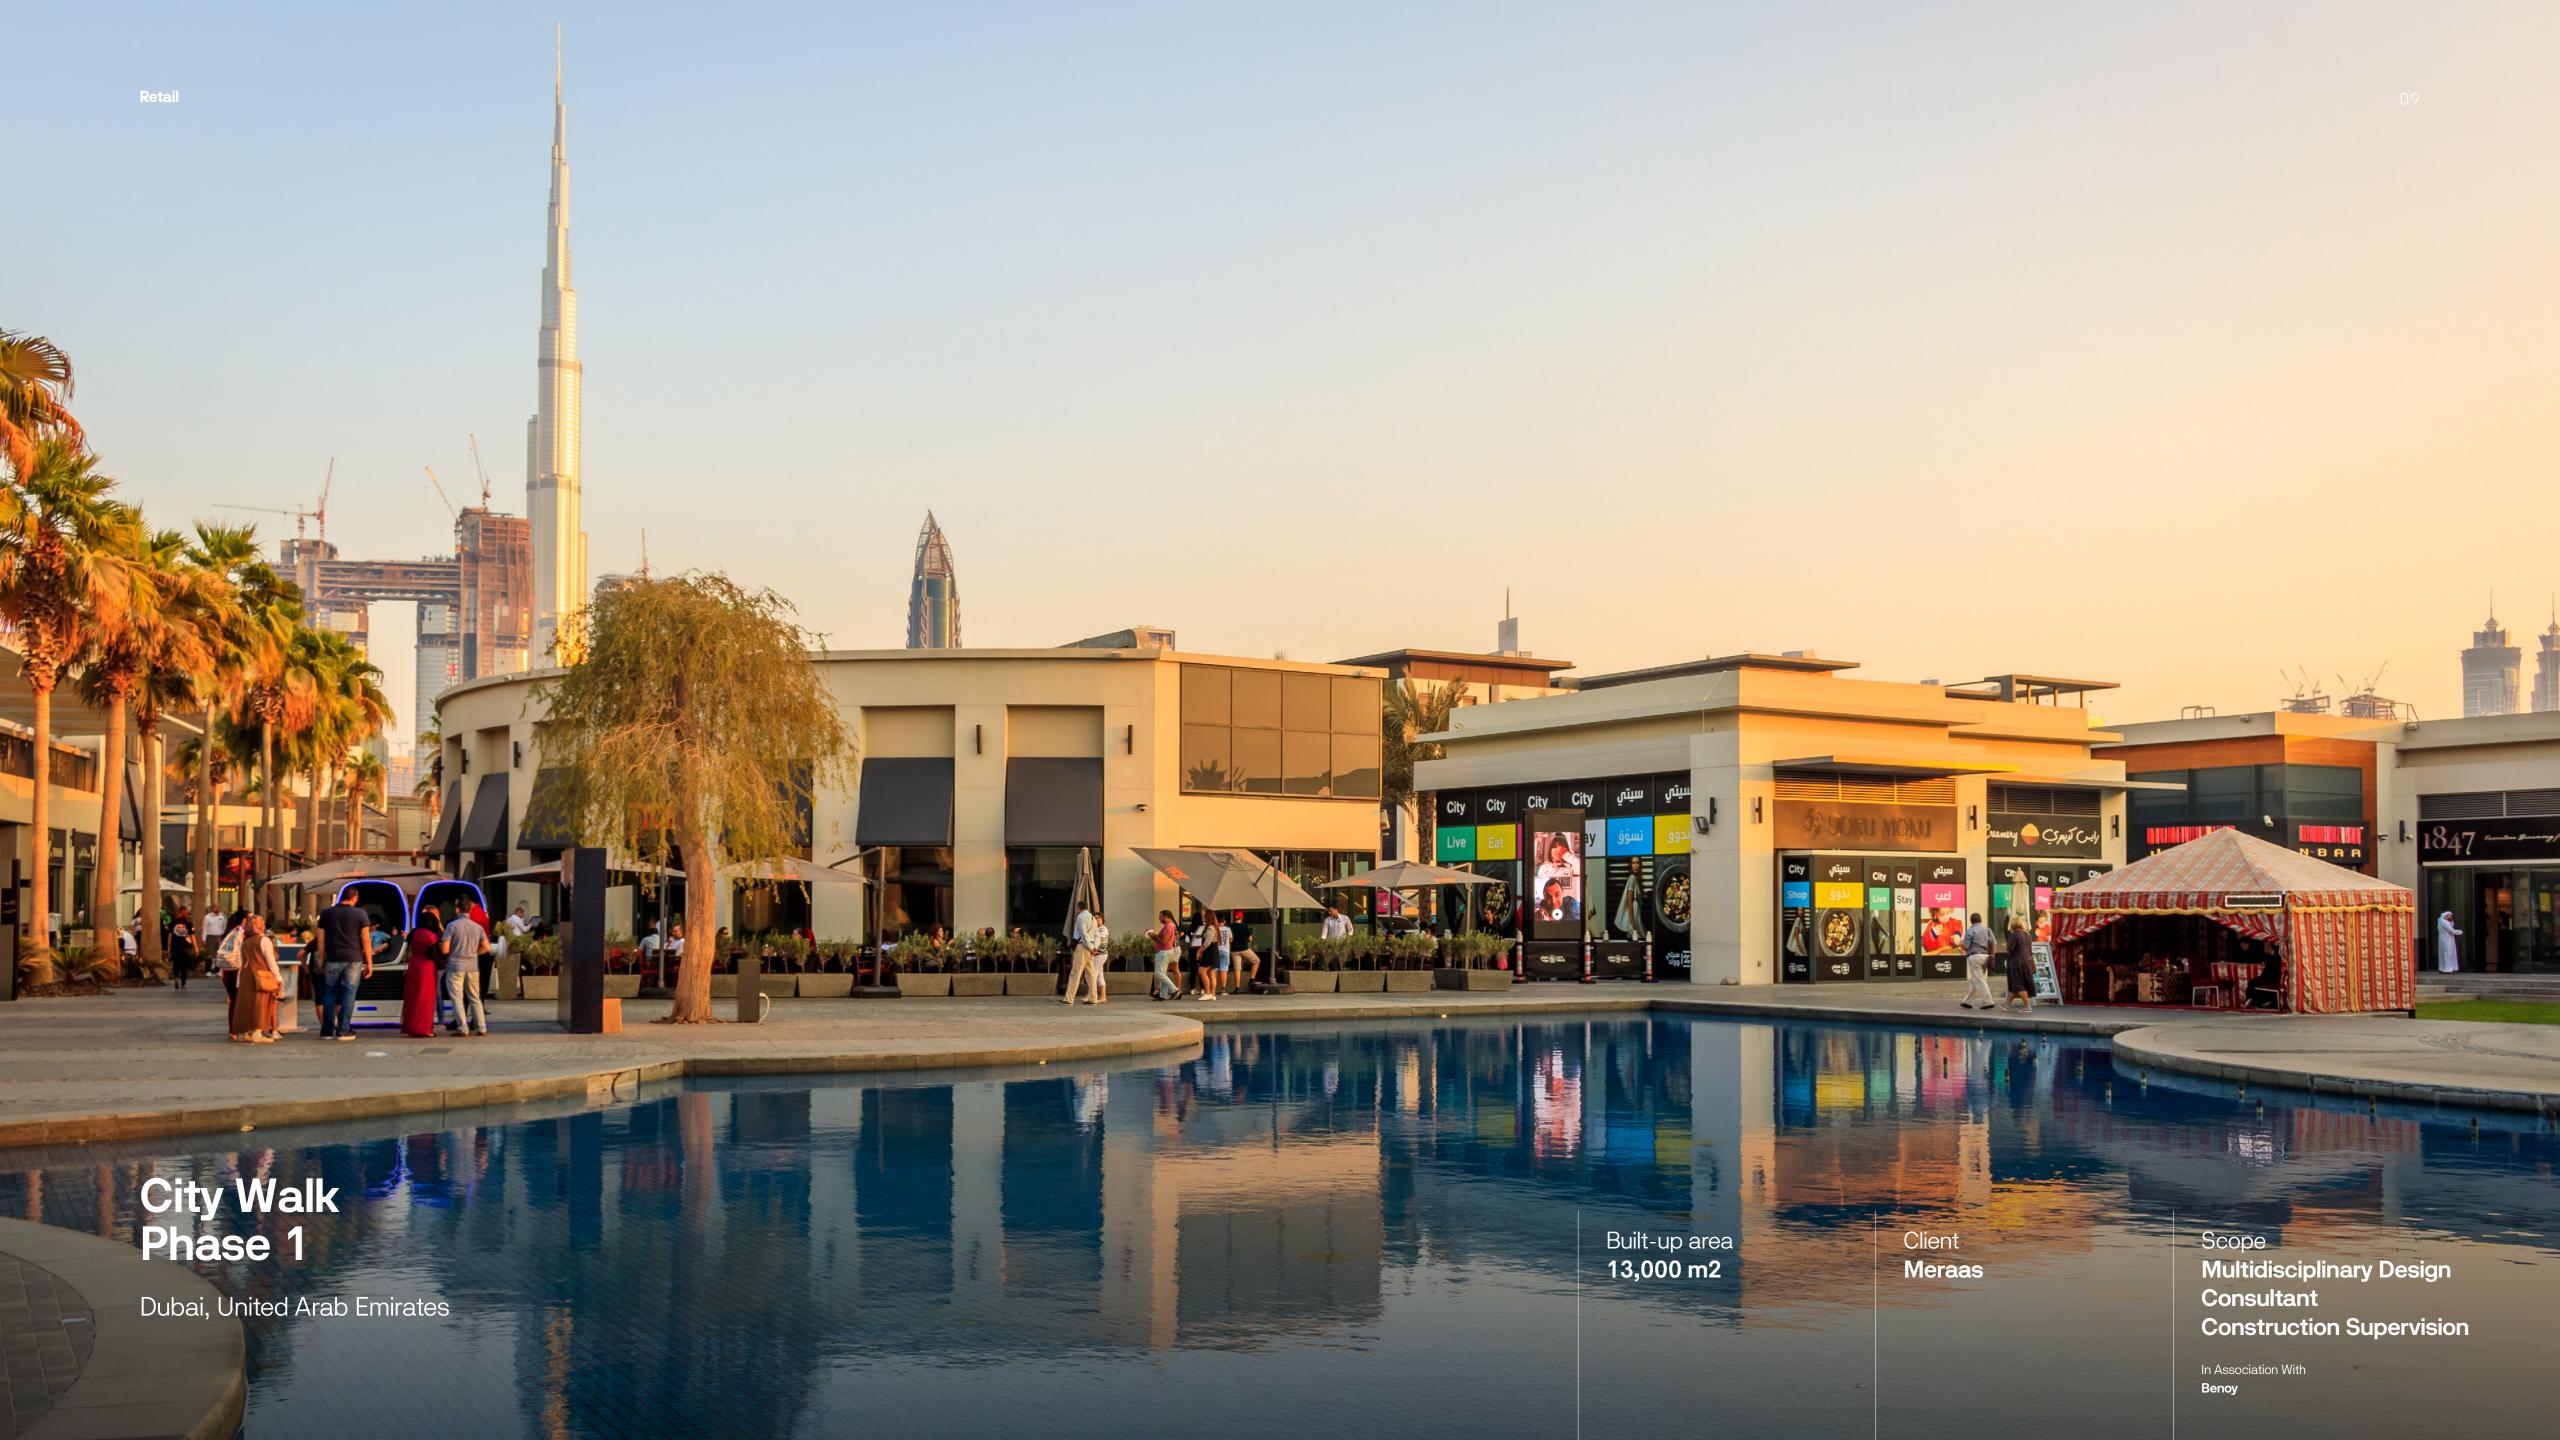

## City Walk Phase 1

Dubai, United Arab Emirates

Built-up area 13,000 m2

Client Meraas

Scope
Multidisciplinary Design
Consultant **Construction Supervision** 

In Association With Benoy