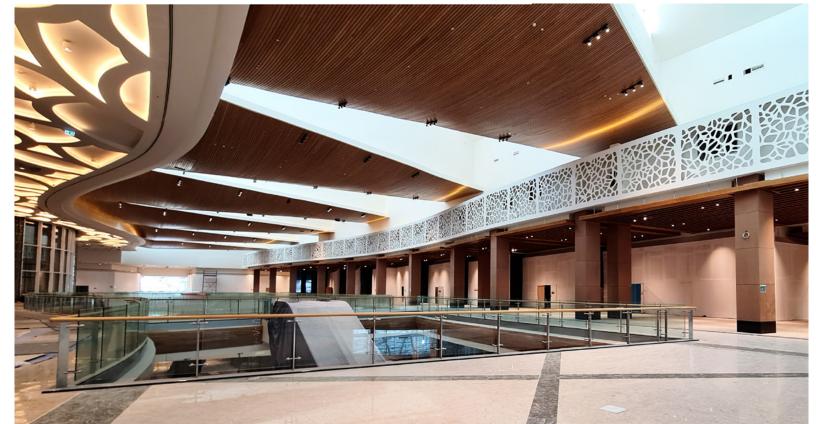

#### Reem Mall

Abu Dhabi, United Arab Emirates

Built-up area 585,000 m2

Client

Al Farwaniya Property

Developments

Scope
Multidisciplinary Design
Consultant
Construction Supervision

In Association With CallisonRTKL