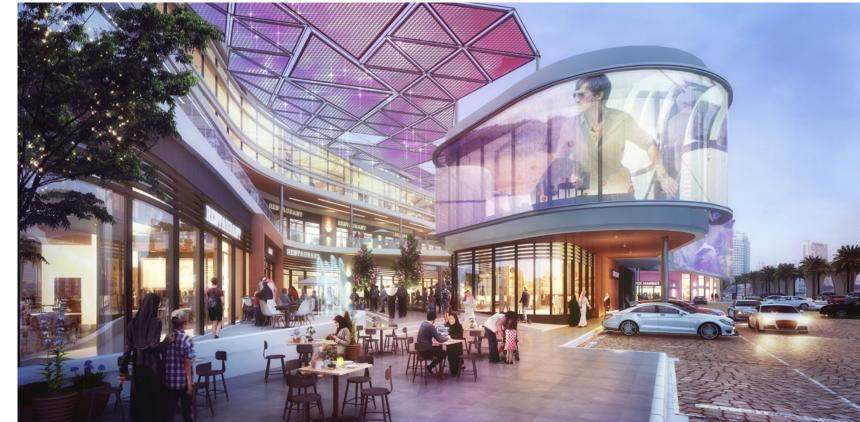

## Taiba Community Mall

Riyadh, Saudi Arabia

Built-up area **9,993 m2** 

Client **Private** 