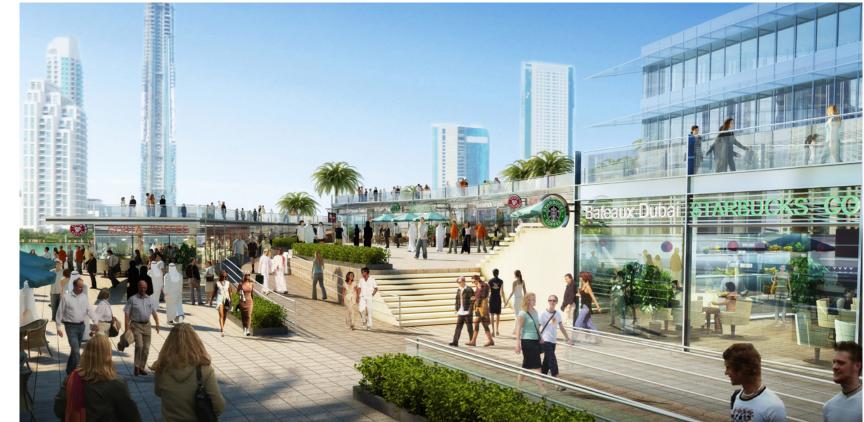

#### Downtown Retail Promenade

Dubai, United Arab Emirates

Built-up area **9,000 m2** 

Client **Emaar** 