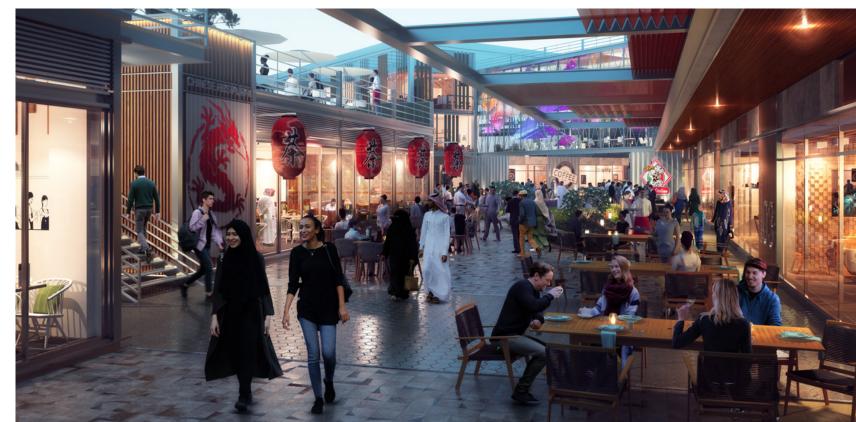

## Taiba Community Mall

Riyadh, Saudi Arabia

Built-up area **9,993 m2** 

Client **Private** 