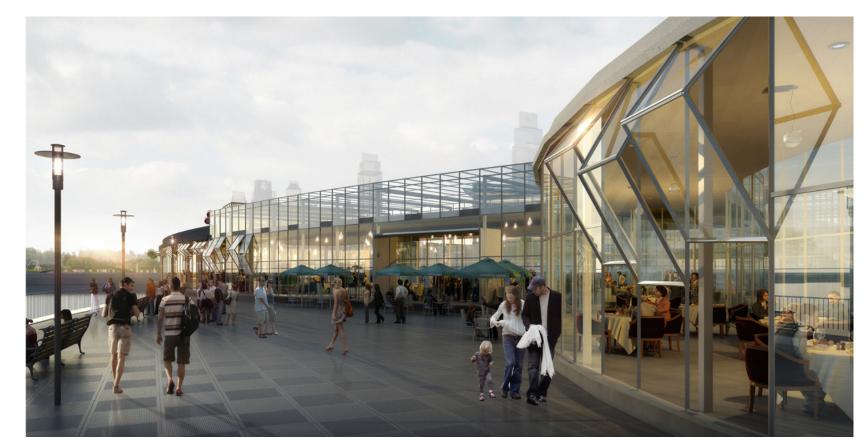

#### Downtown Retail Promenade

Dubai, United Arab Emirates

Built-up area **9,000 m2** 

Client **Emaar** 