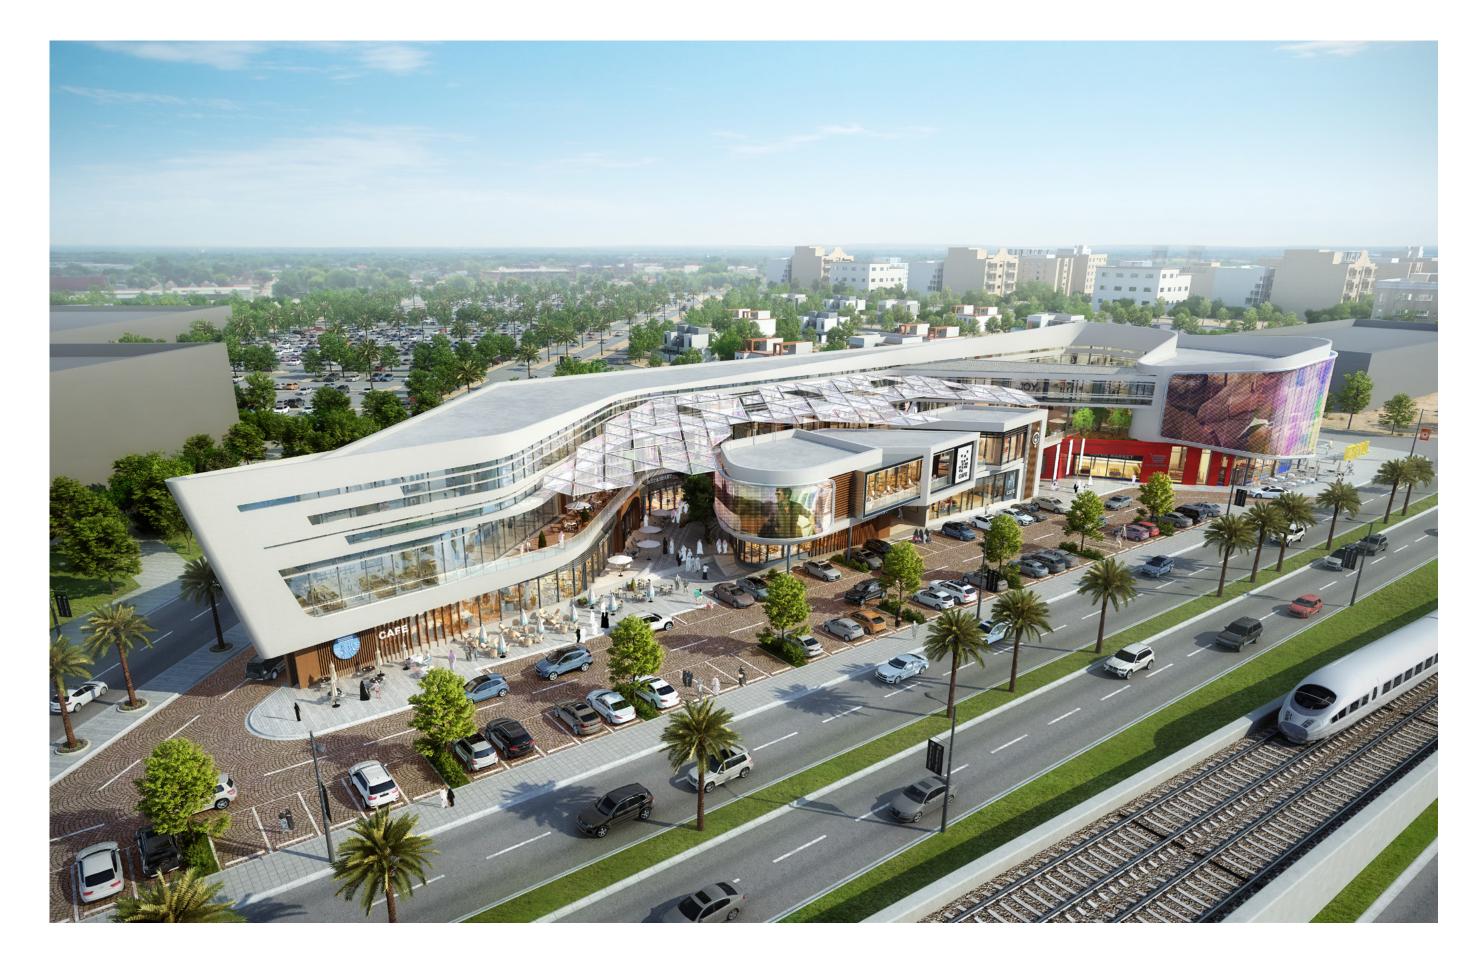

## Taiba Community Mall

Riyadh, Saudi Arabia

Built-up area **9,993 m2** 

Client **Private** 