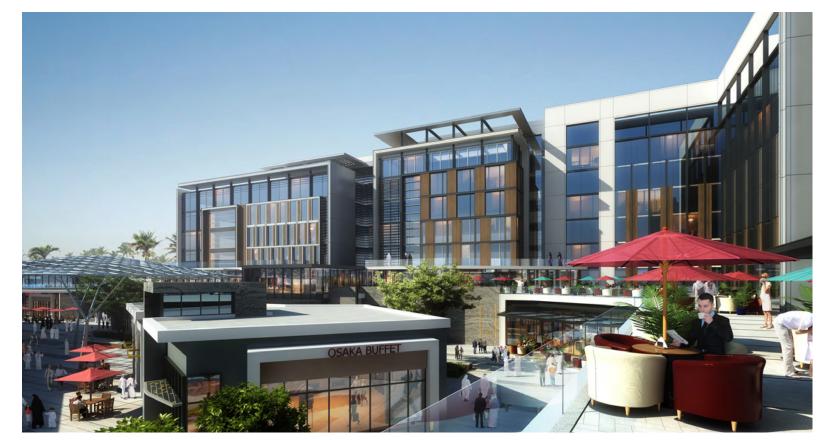

### Kings Walk Mall & Hotel

Jeddah, Saudi Arabia

Built-up area 38,000 m2

Client **Assaudia Real Estate Development Company** 