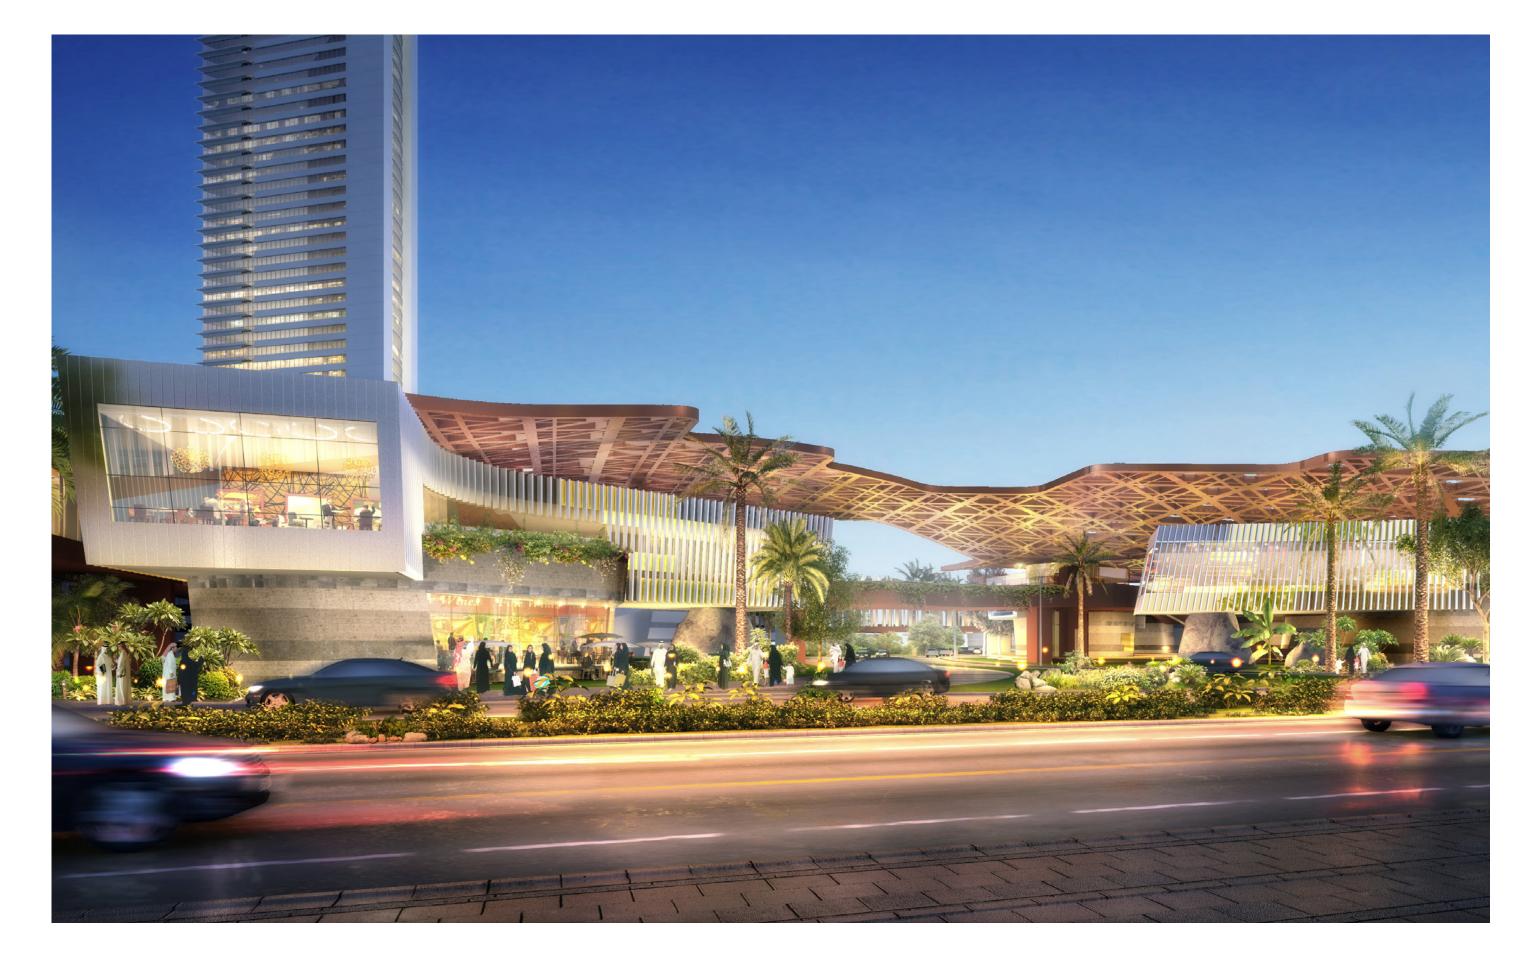

#### Peacock

**Park** 

Dubai, United Arab Emirates

Built-up area 38,000 m2

Client **Dubai Holdings** 

Scope **Multidisciplinary Design Consultant** 

In Association With **5+design** 