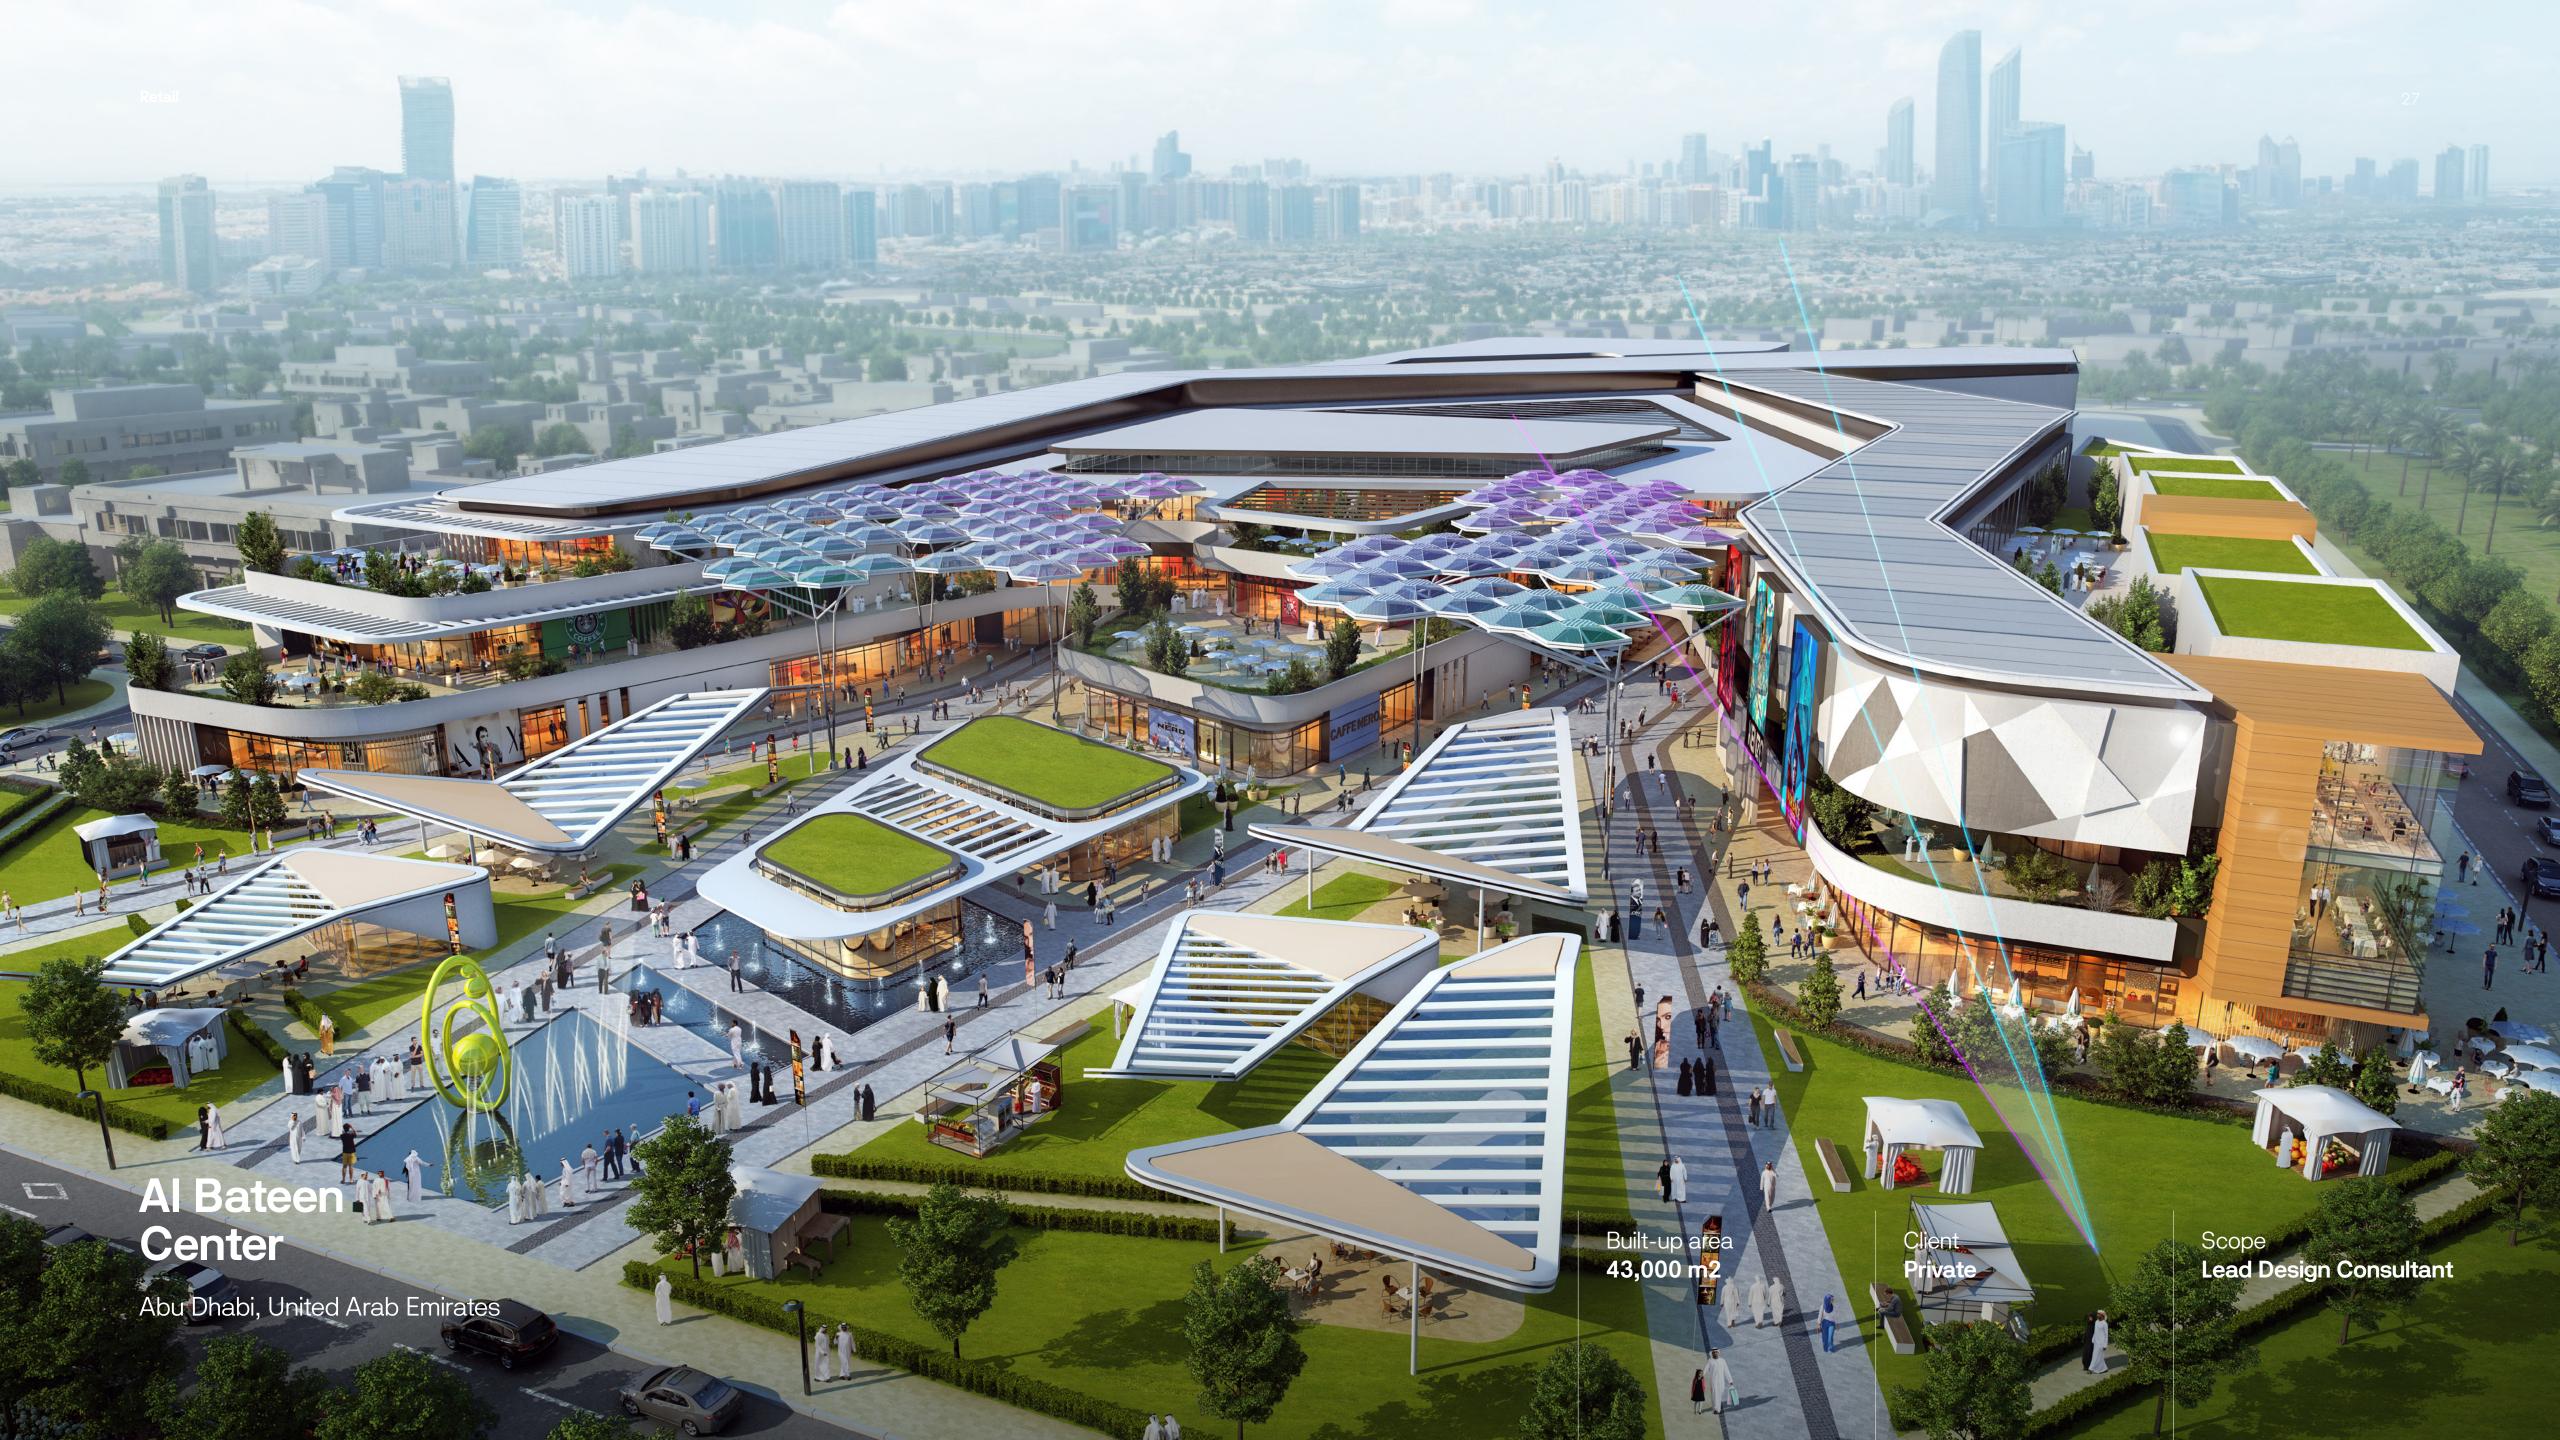

#### Al Bateen

Center

Abu Dhabi, United Arab Emirates

Built-up area 43,000 m2

Client **Private** 