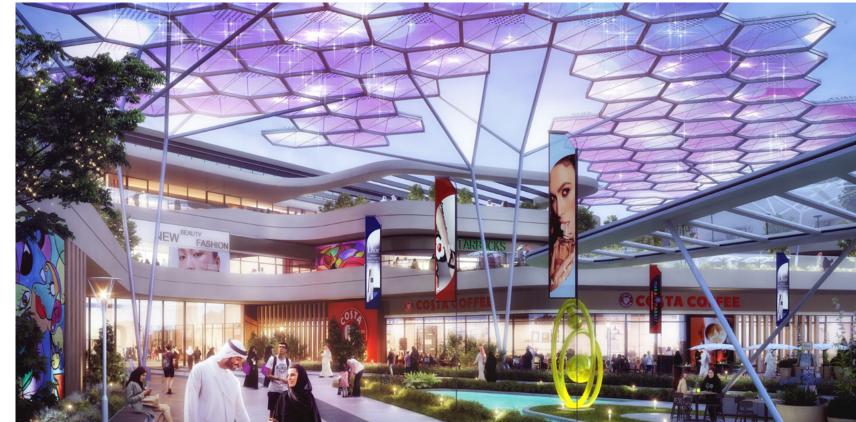

#### Al Bateen

Center

Abu Dhabi, United Arab Emirates

Built-up area 43,000 m2

Client **Private** 