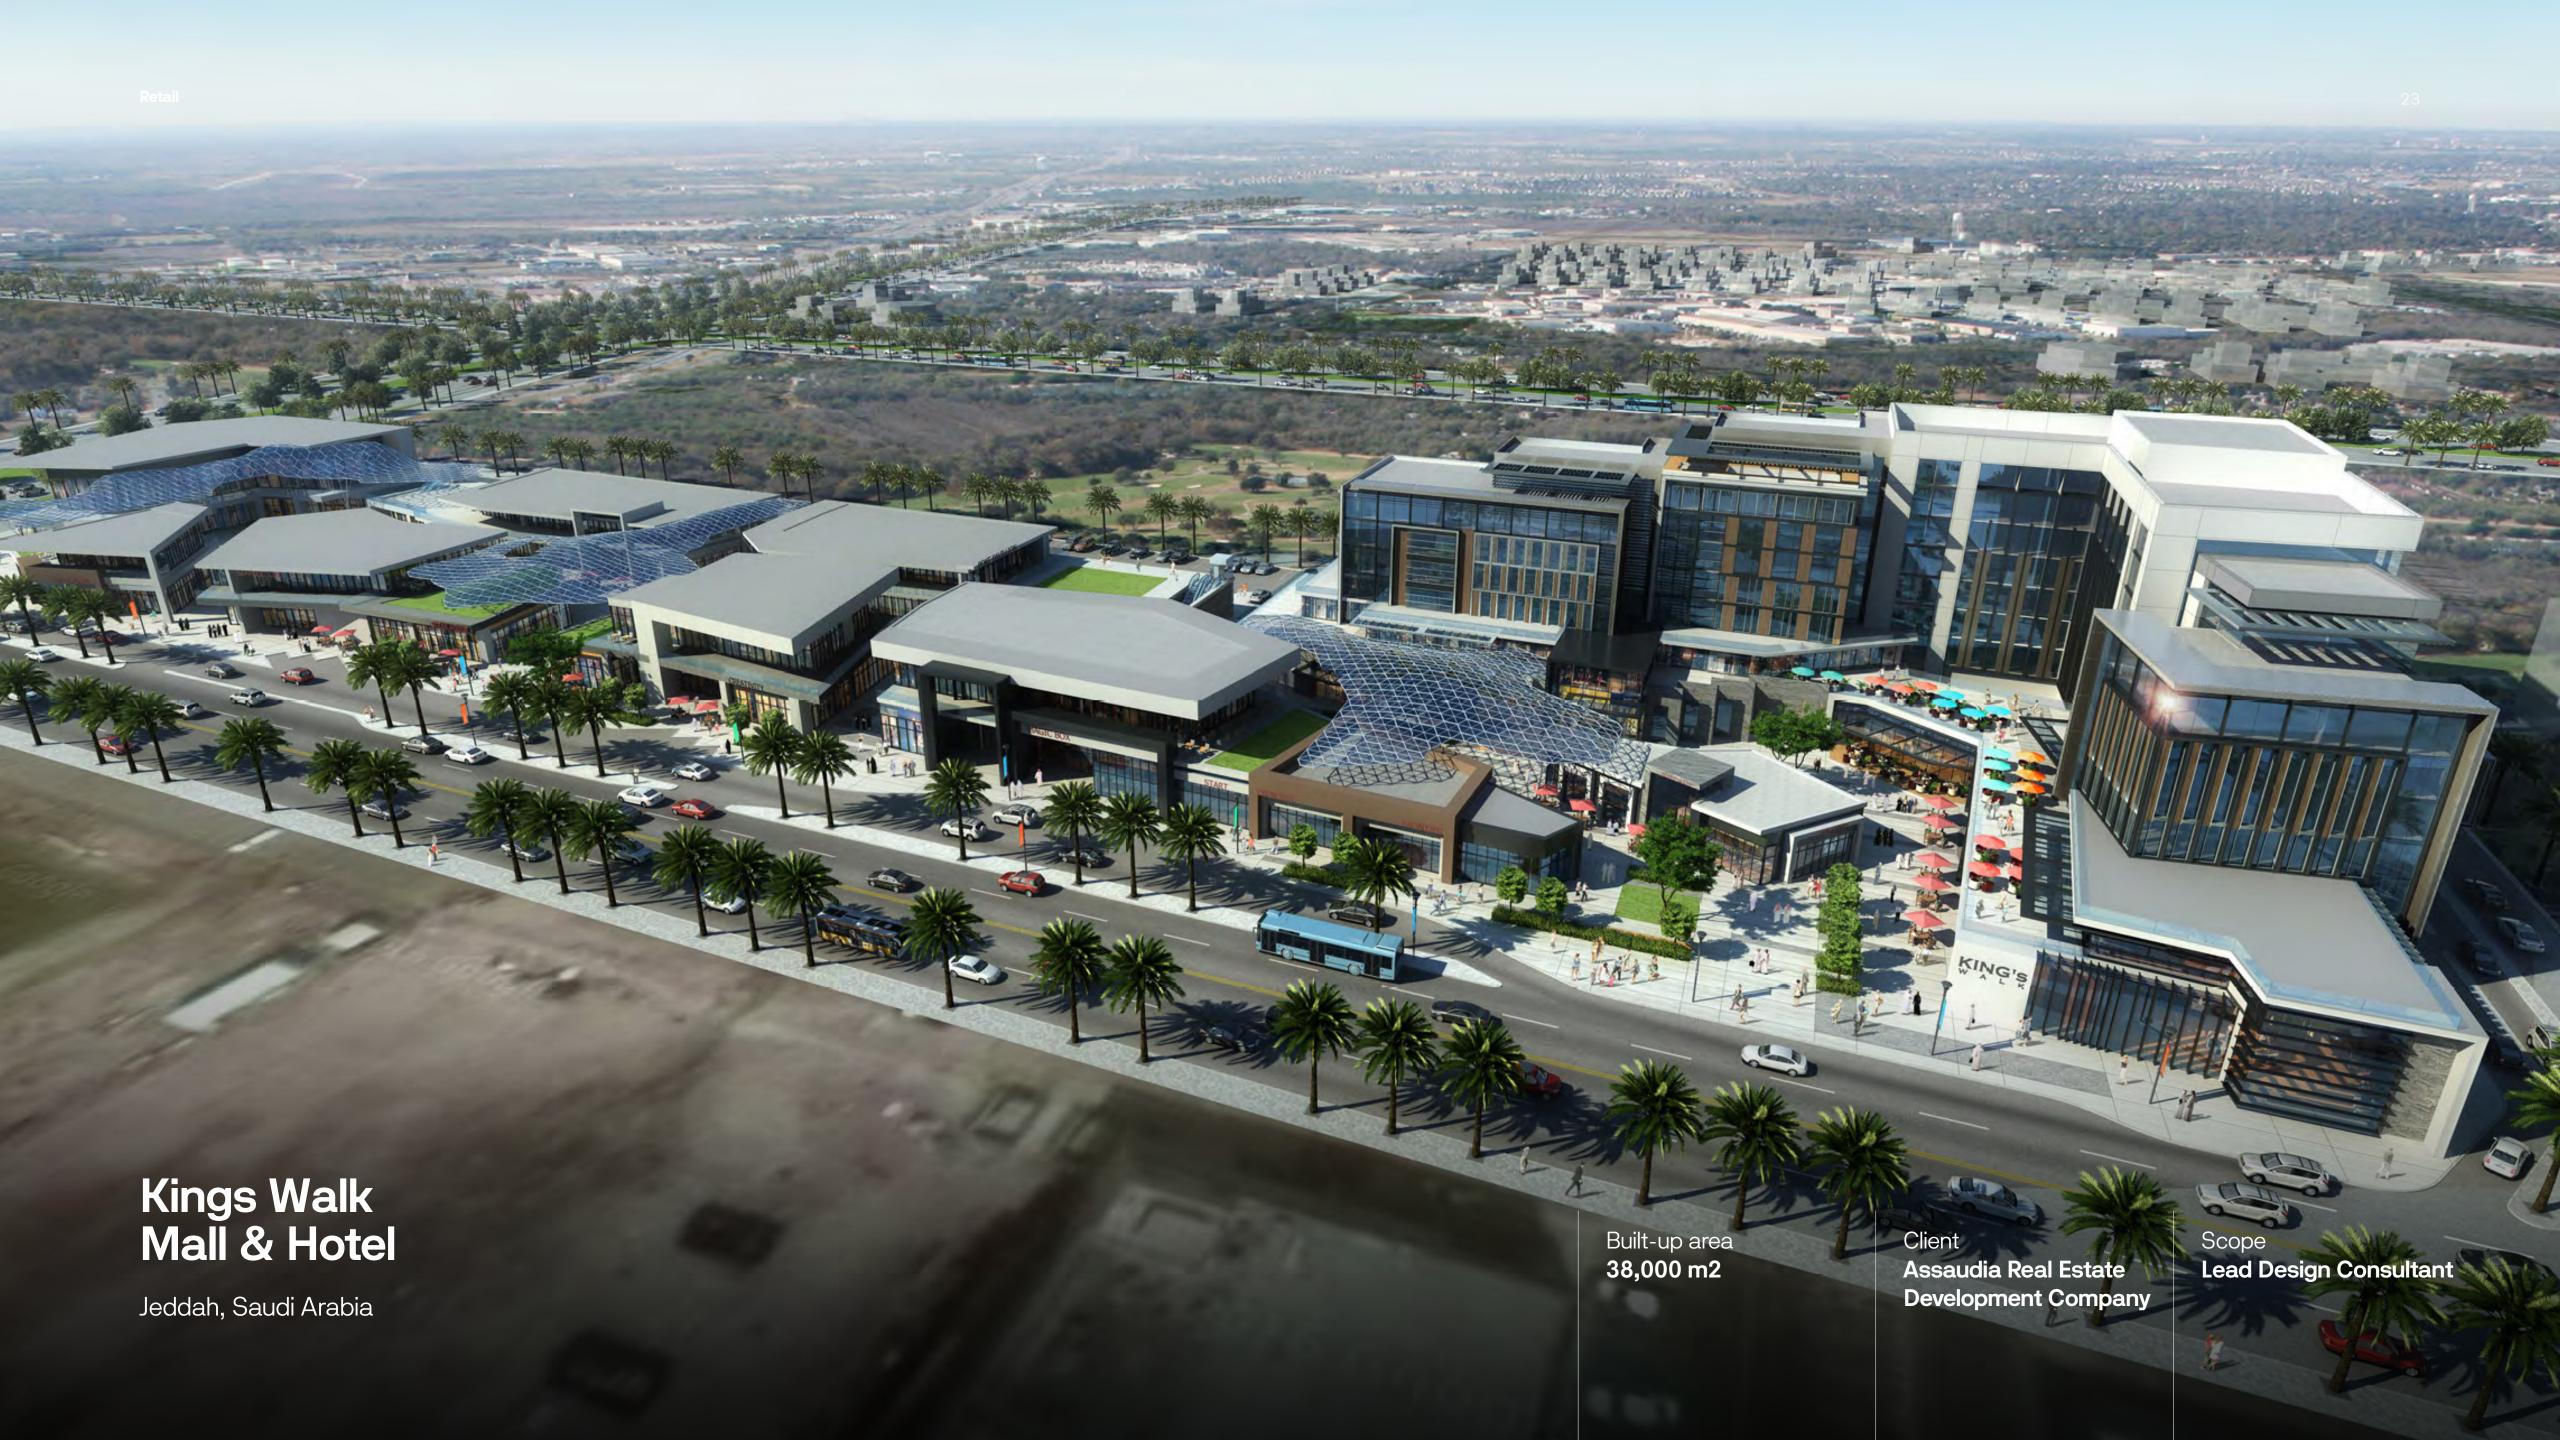

### Kings Walk Mall & Hotel

Jeddah, Saudi Arabia

Built-up area 38,000 m2

Client **Assaudia Real Estate Development Company** 