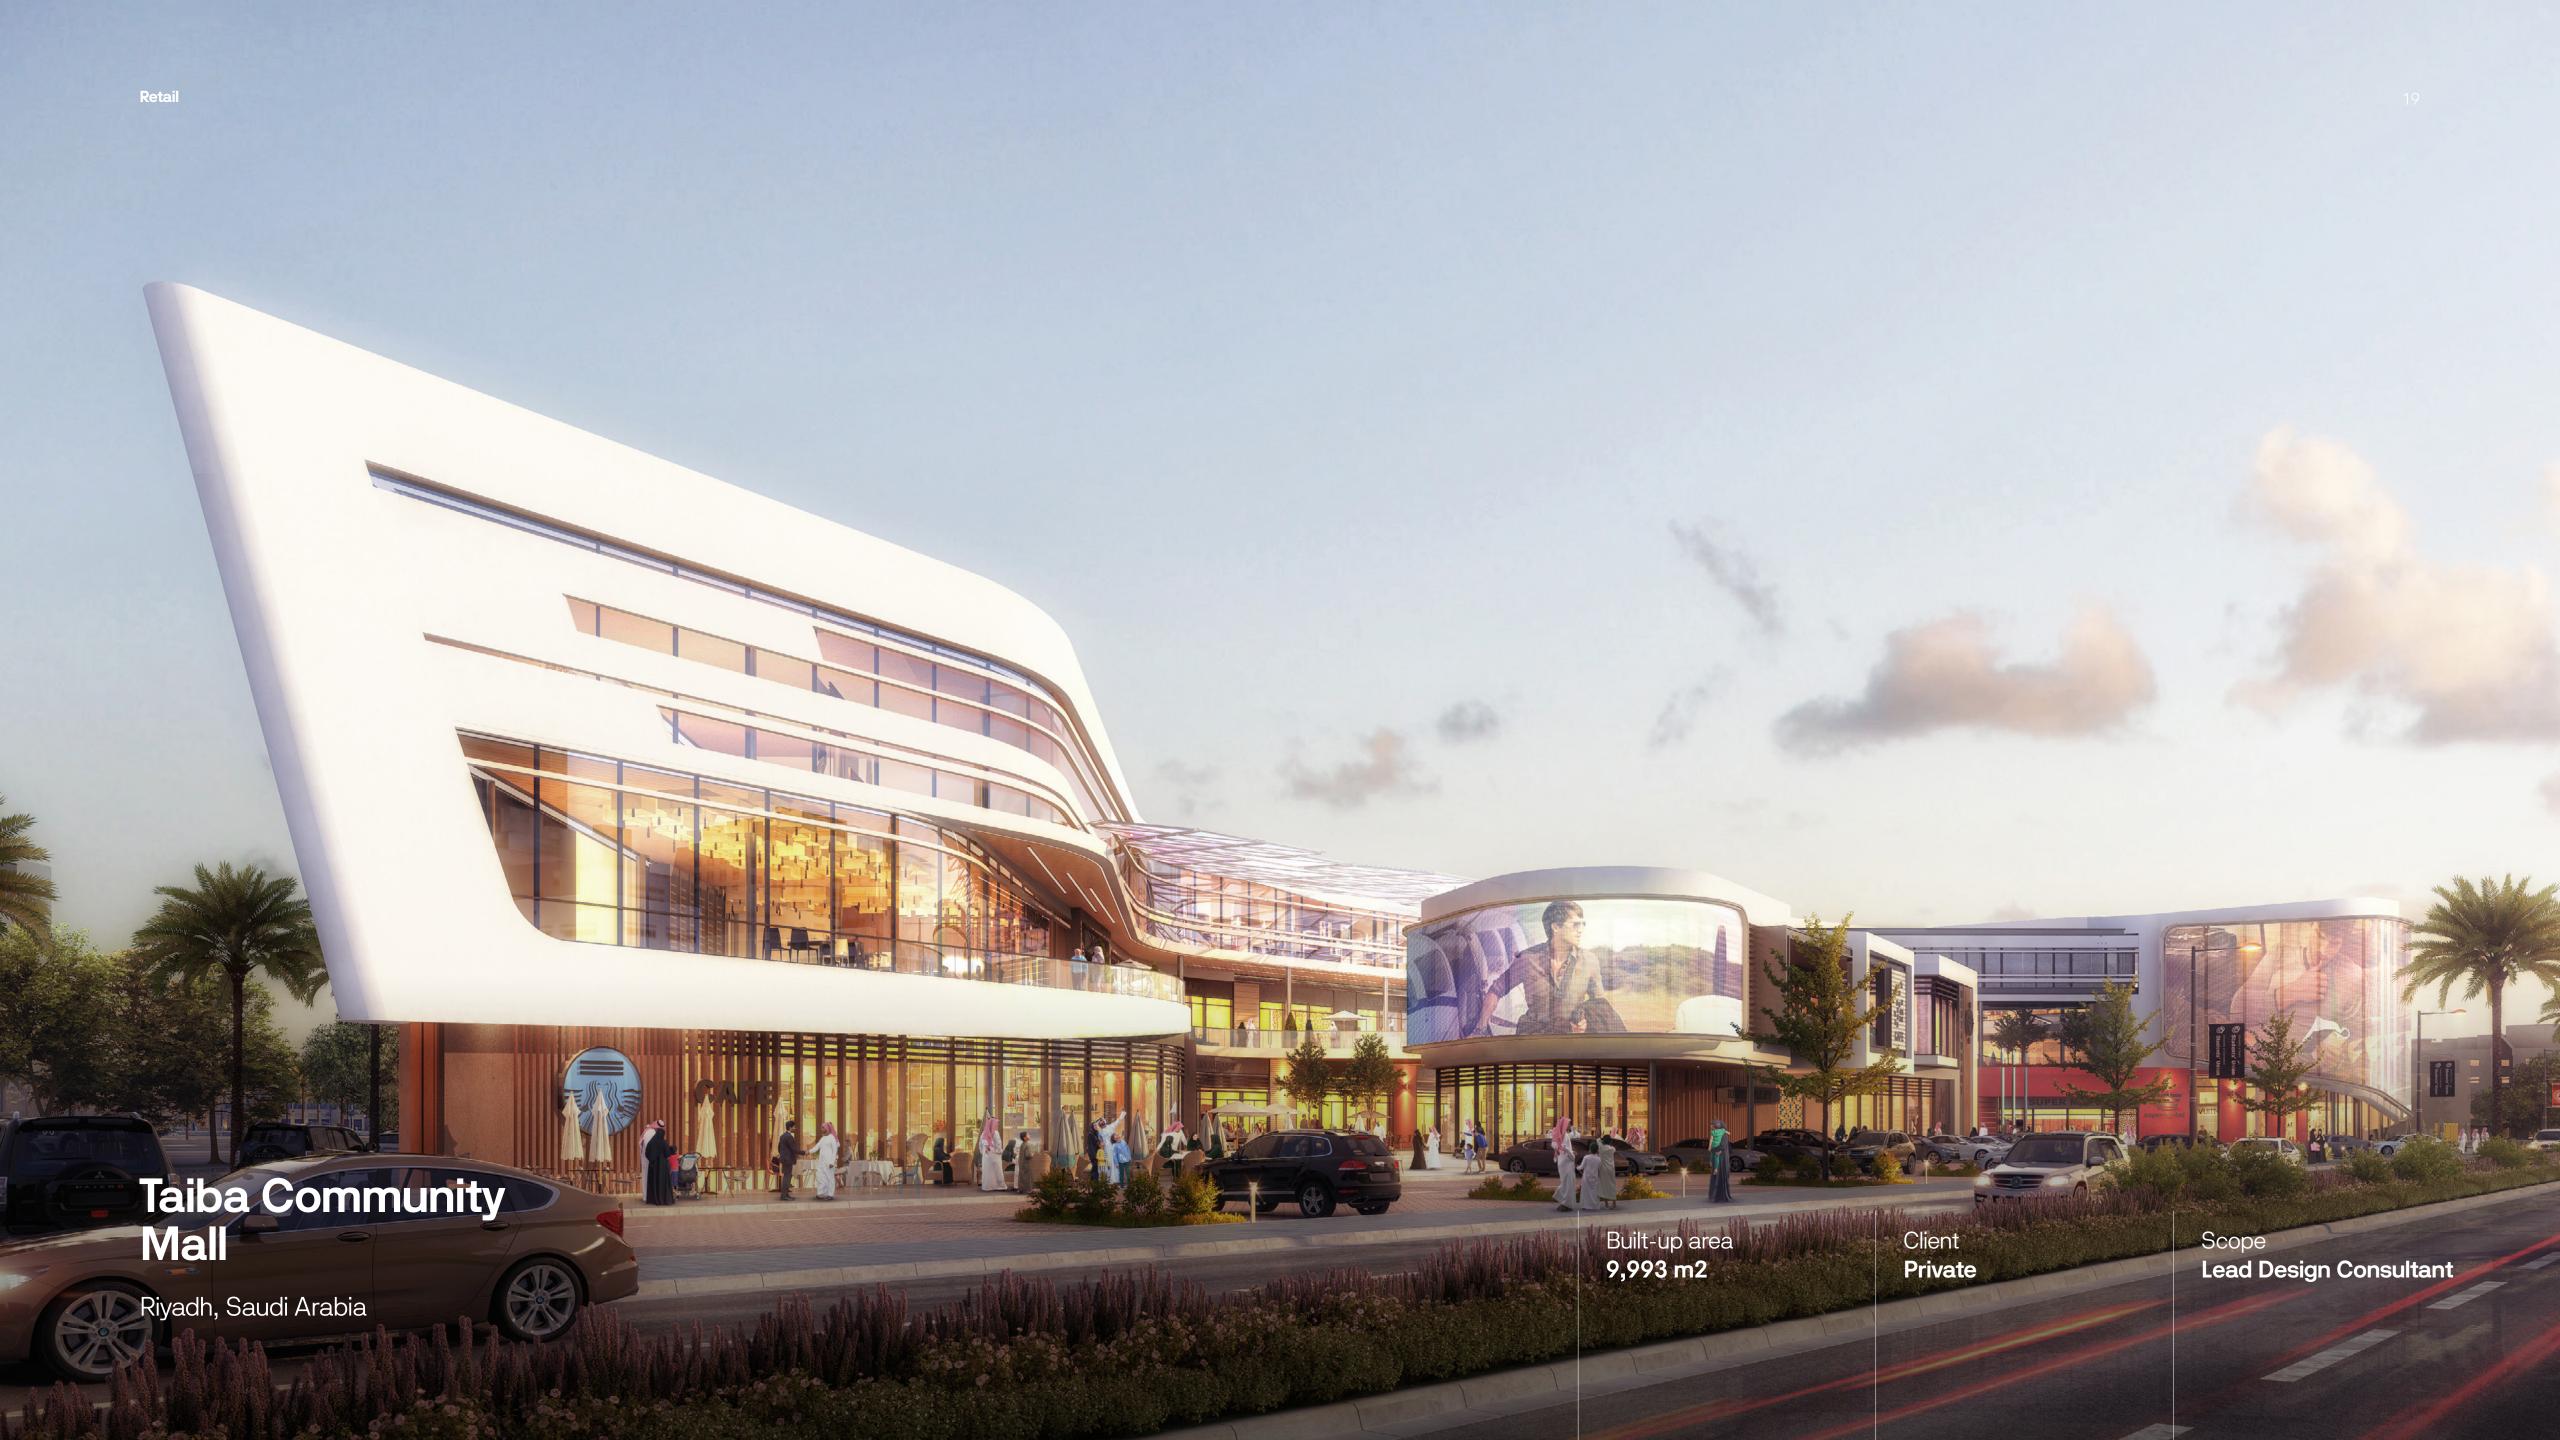

## Taiba Community Mall

Riyadh, Saudi Arabia

Built-up area **9,993 m2** 

Client **Private** 