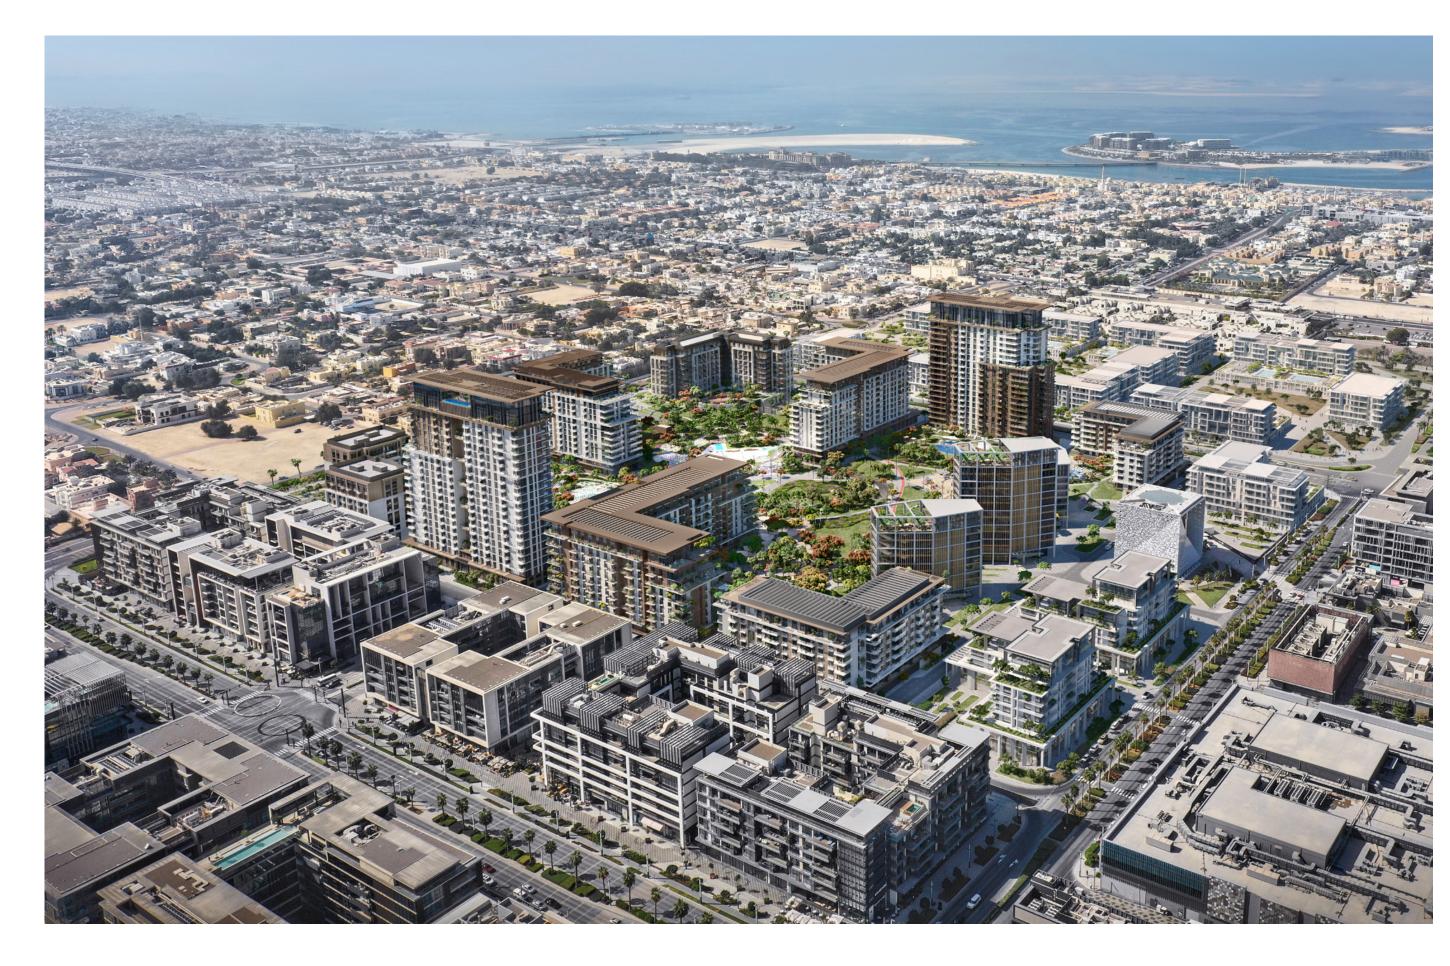

#### Central Park City Walk

Dubai, United Arab Emirates

Built-up area 117,318 m2

Client **Dubai Holding** 

Scope
Multidisciplinary Design
Consultant
Construction Supervision

Dubai, United Arab Emirates

Built-up area **136,688.57 m2** 