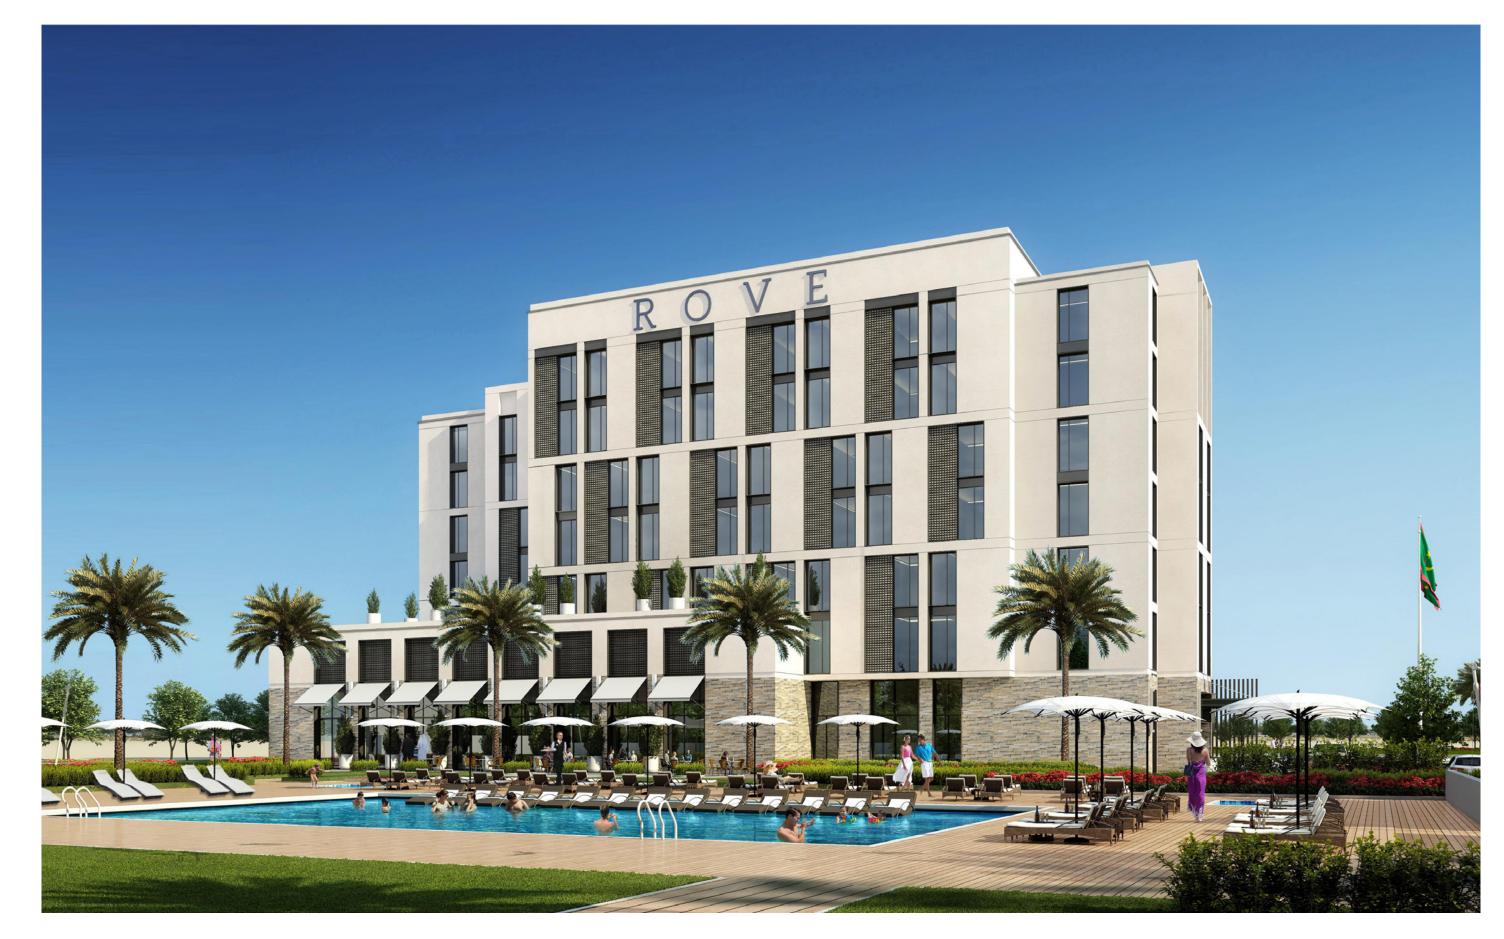

### Rove Hotel Mauritania

Nouakchott, Mauritania

Built-up area 31,056 m2

Client **Private** 