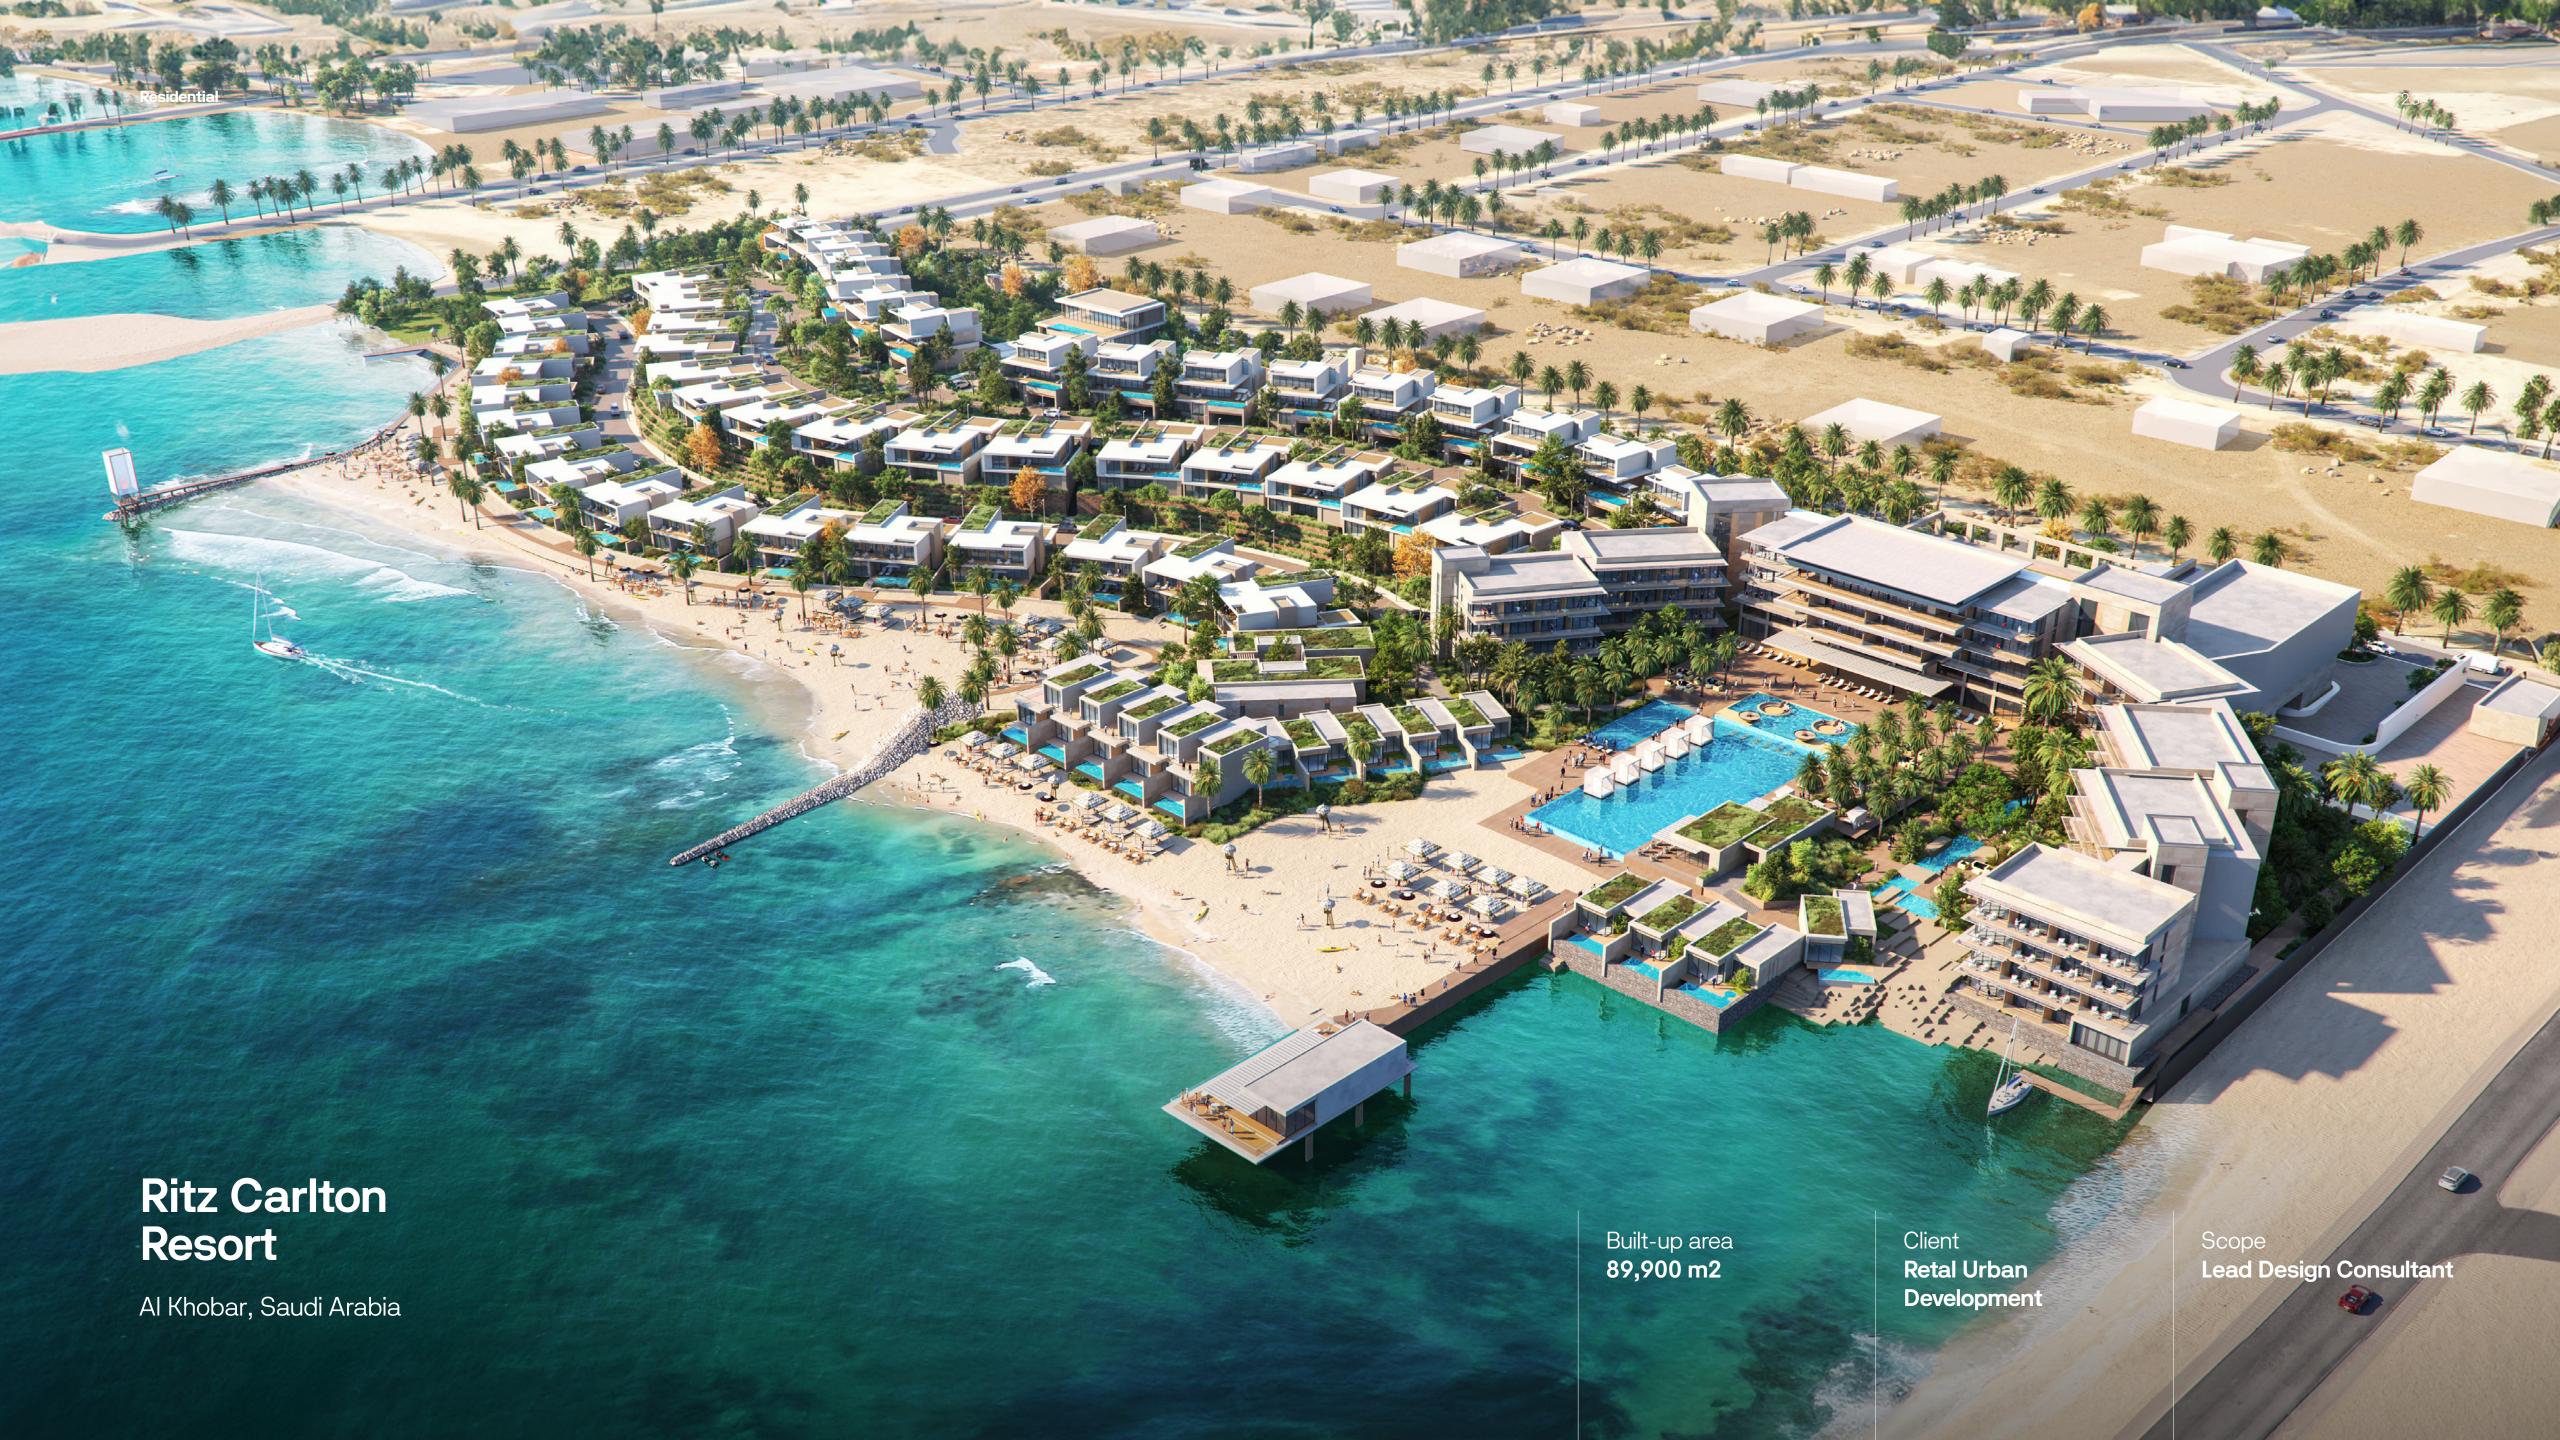

#### Ritz Carlton

Resort

Al Khobar, Saudi Arabia

Built-up area **89,900 m2** 

Client Retal Urban Development

Scope **Lead Design Consultant** 