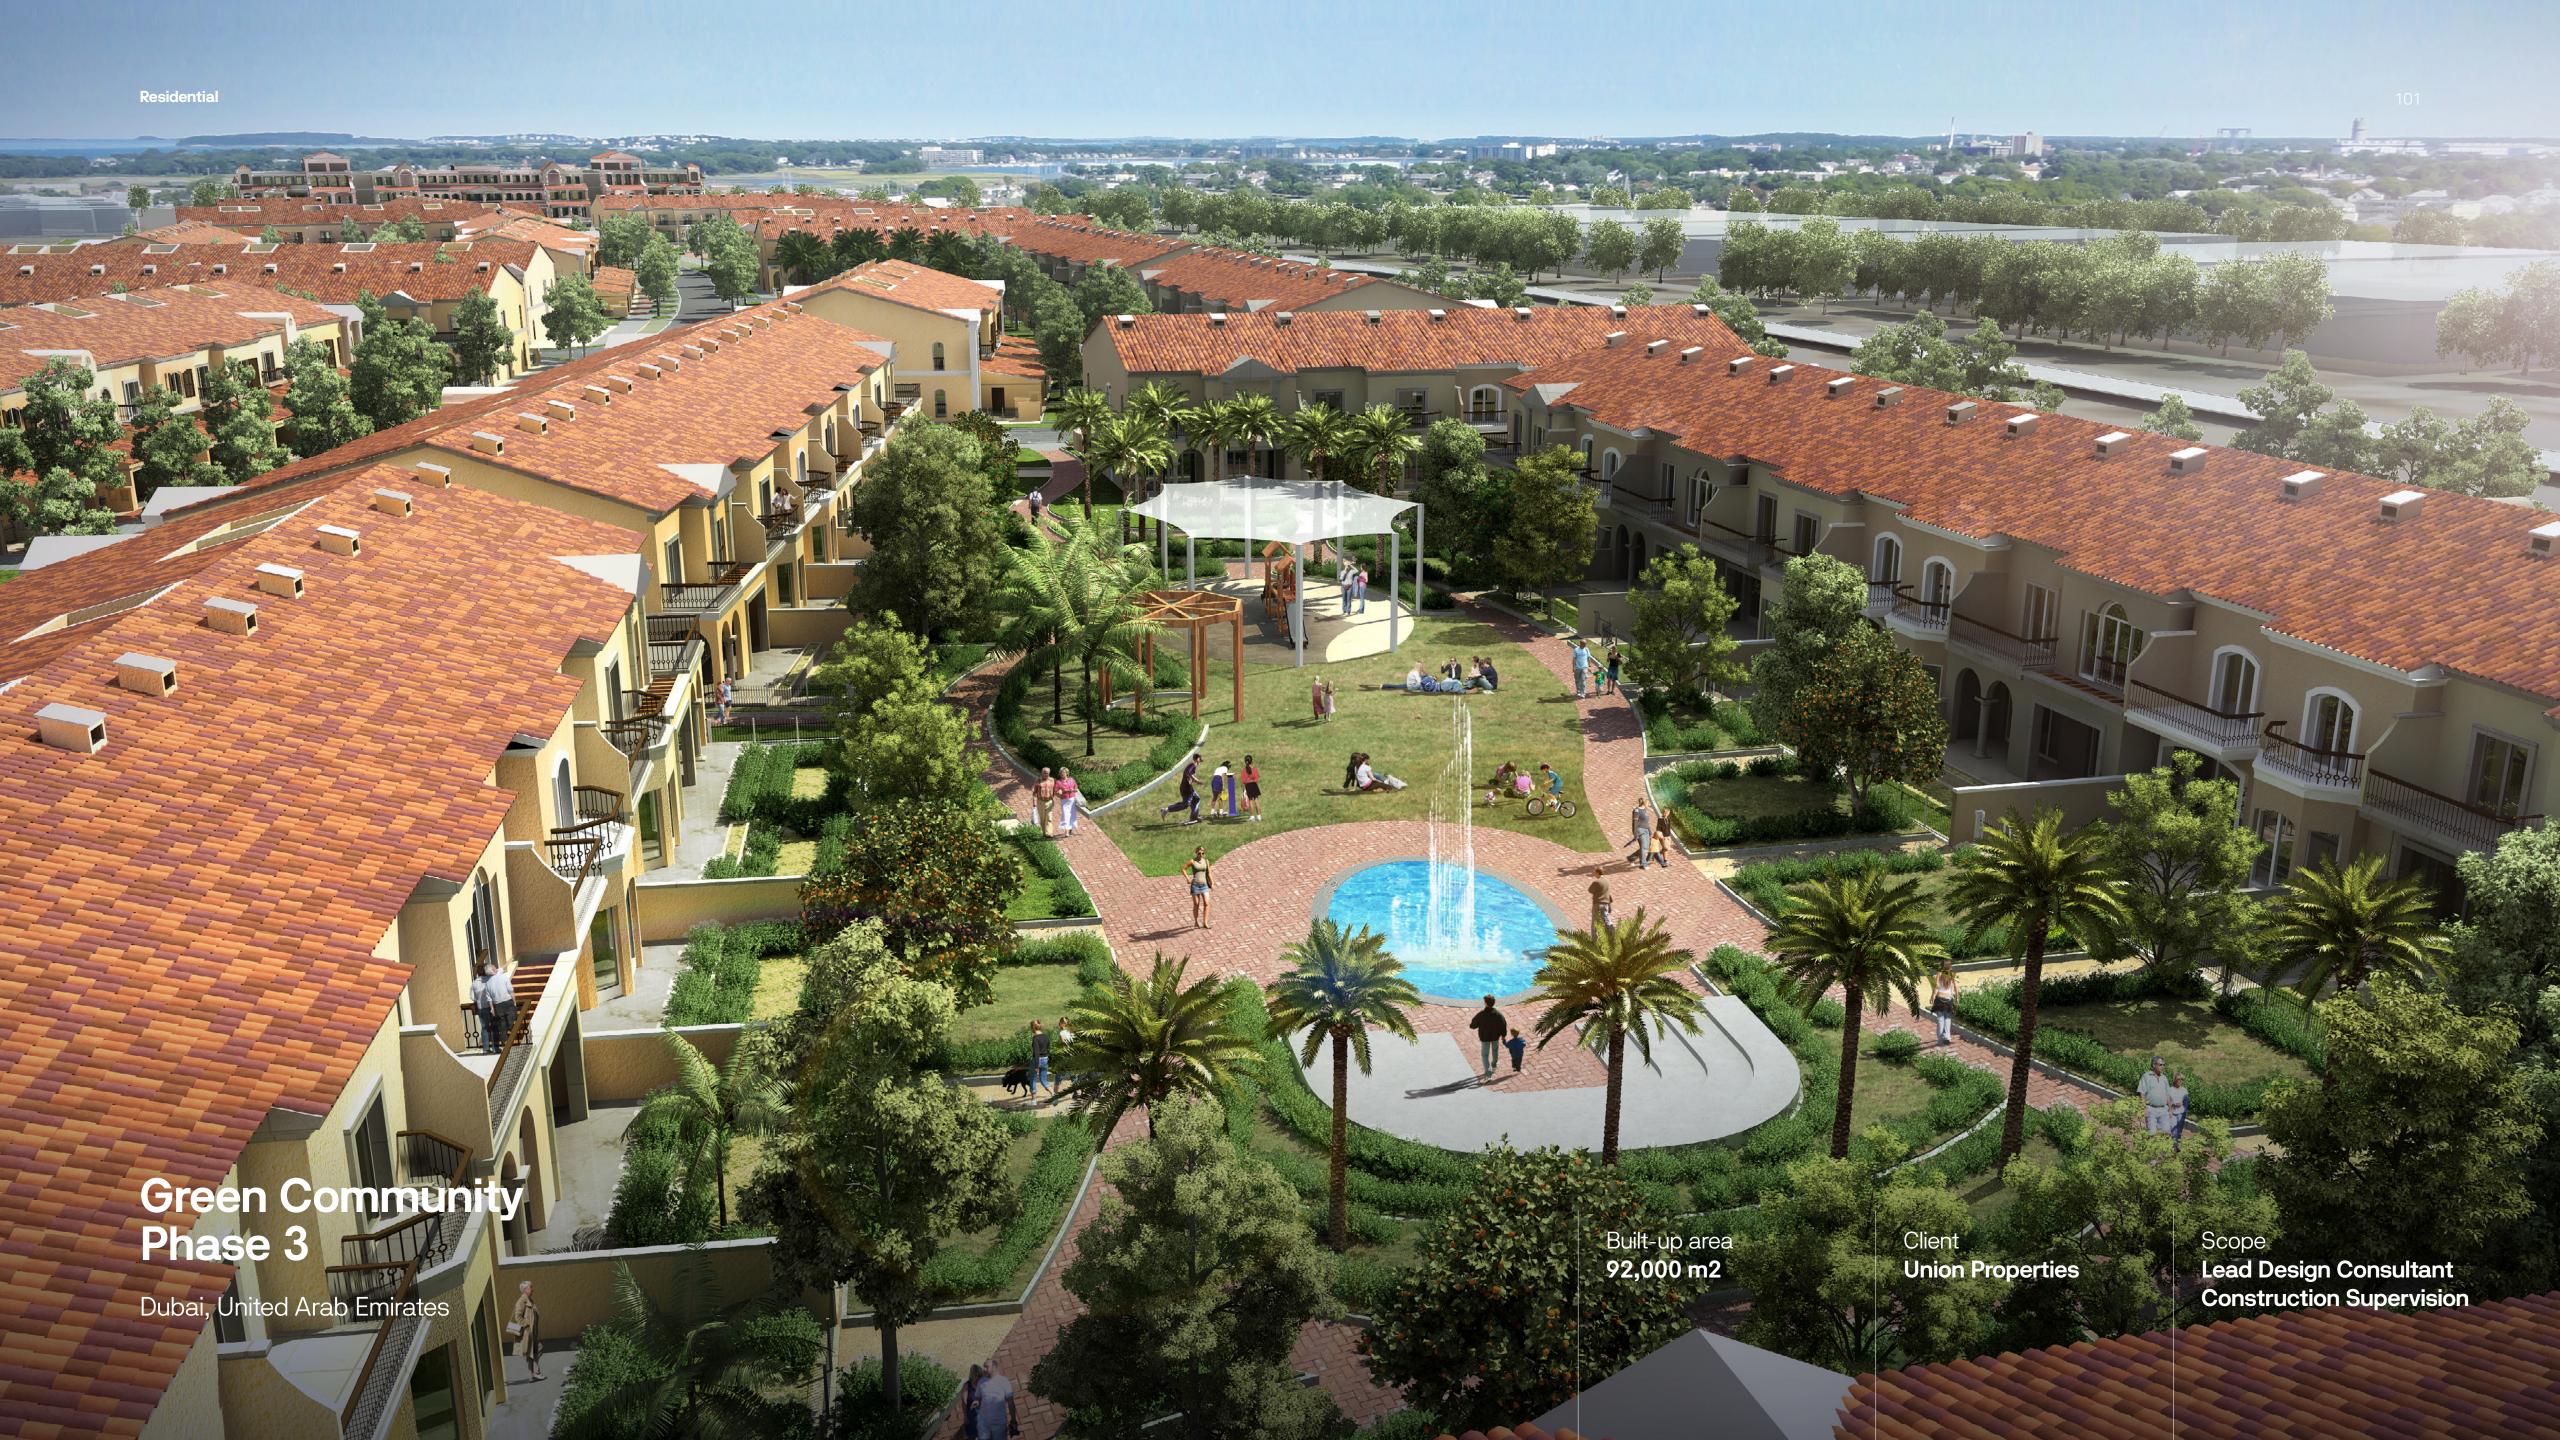

### **Green Community**

Phase 3

Dubai, United Arab Emirates

Built-up area
92,000 m2

Client **Union Properties** 