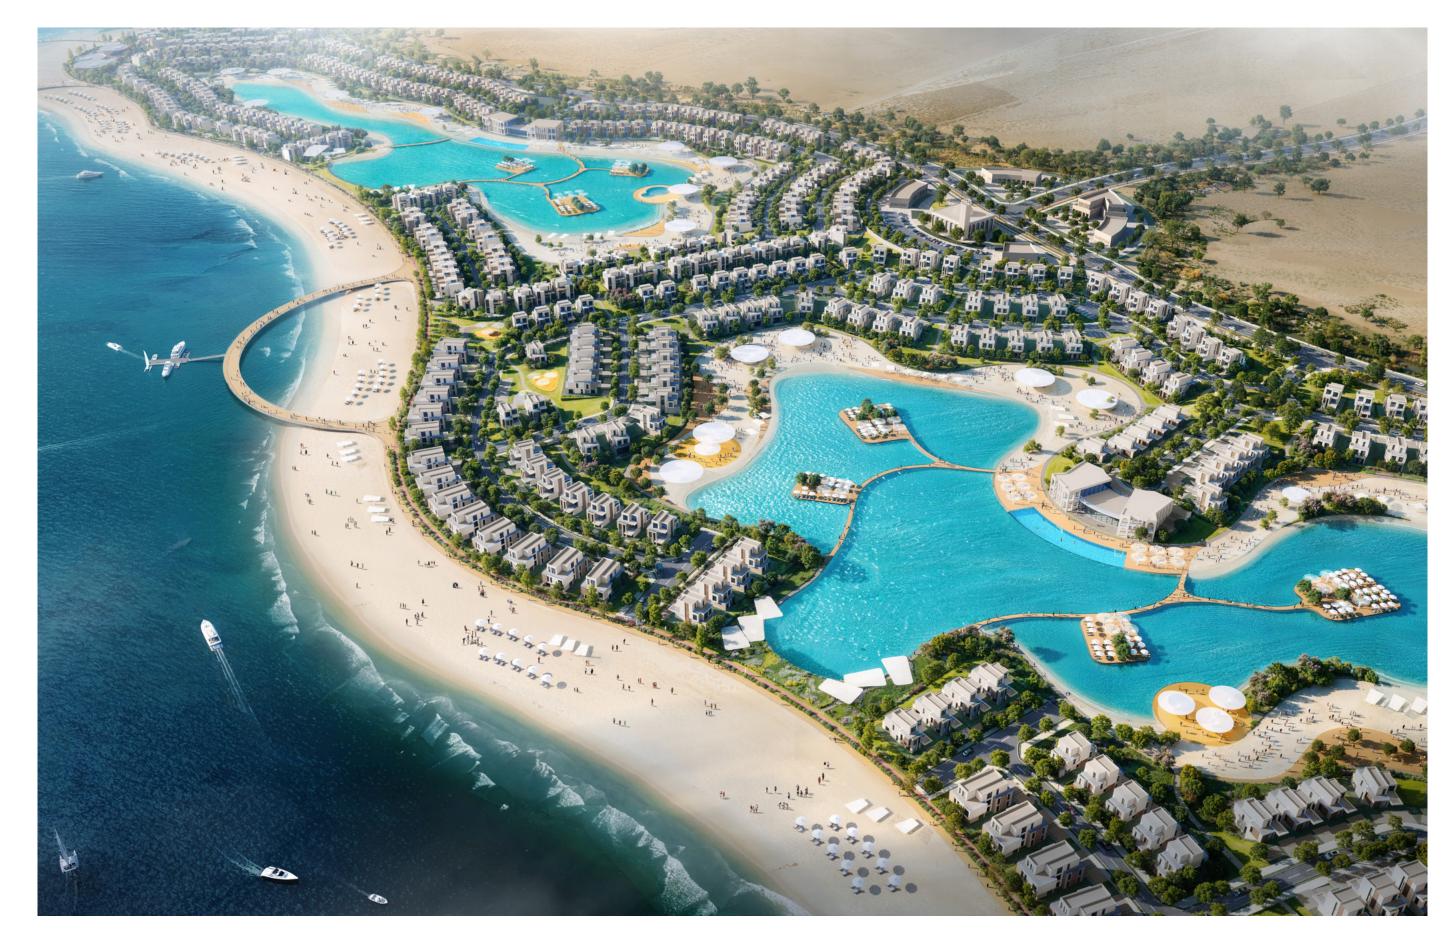

#### Oystra Al Marjan Island

Ras Al Khaimah, United Arab Emirates

Built-up area 231,265 m2

Client **Richmind**  Scope
Multidisciplinary Design
Consultant

In Association With

Zaha Hadid Architects