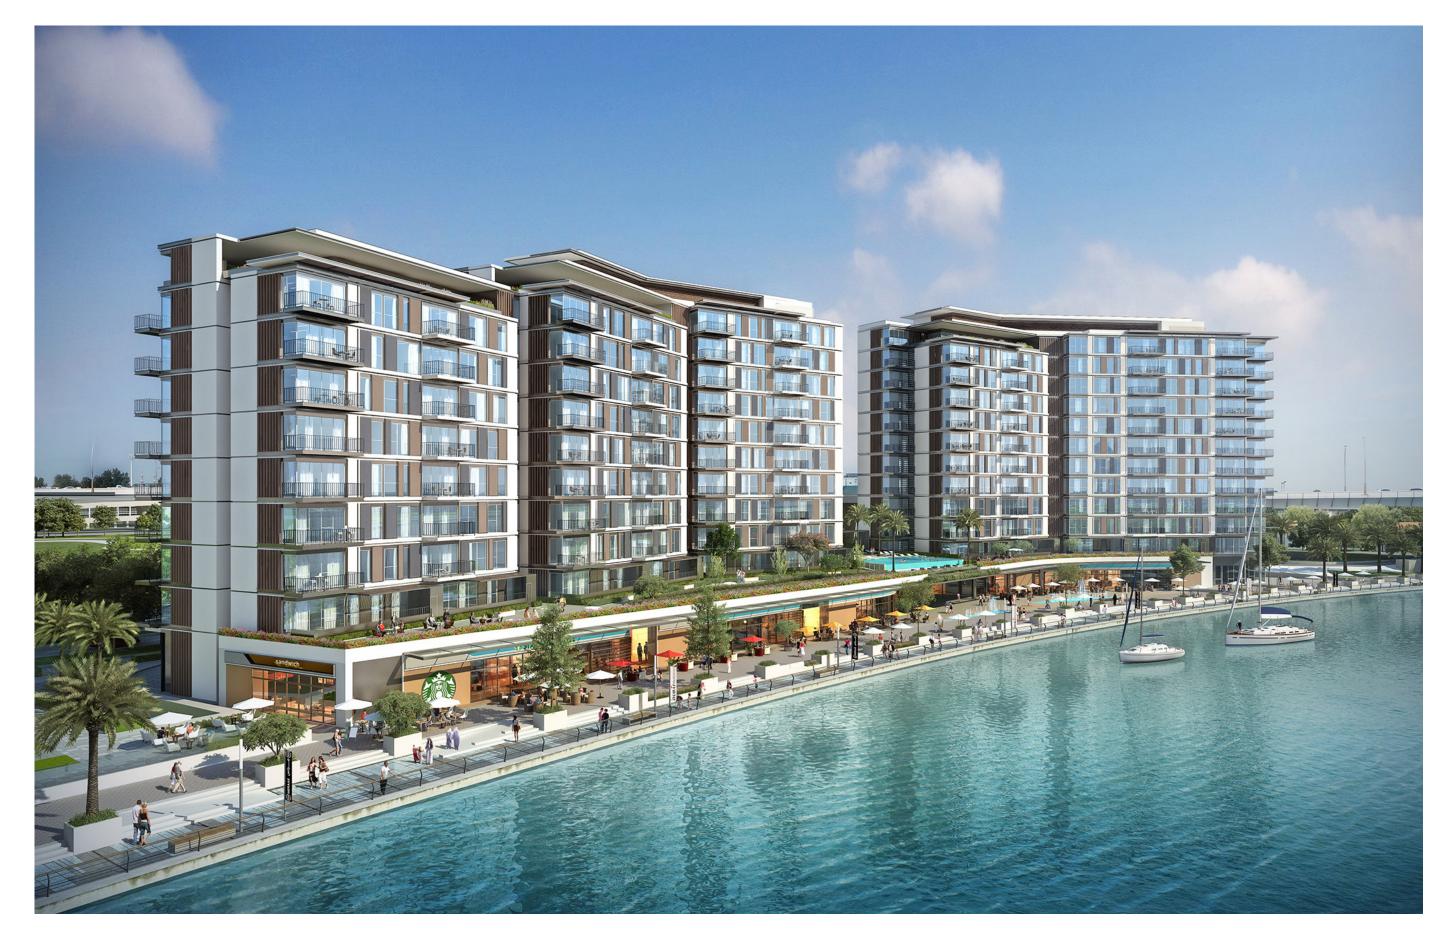

#### Dubai Canal

Dubai, United Arab Emirates

Built-up area **46,500 m2** 

Client **Meraas** 