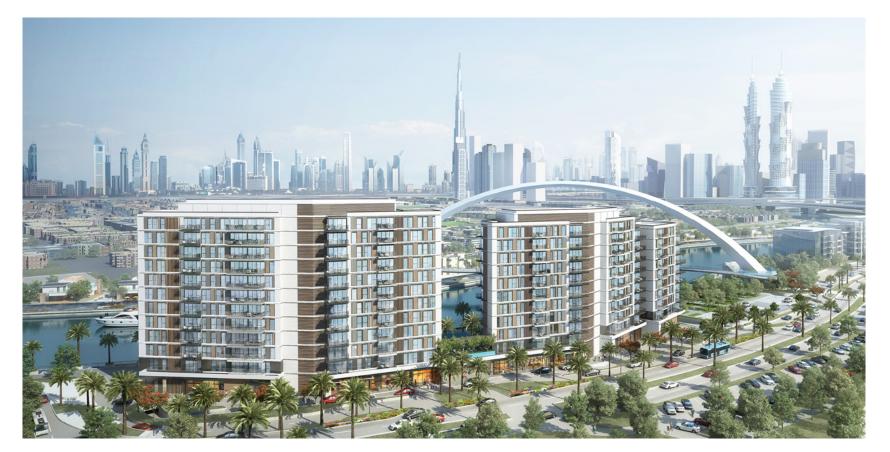

#### Dubai Canal

Dubai, United Arab Emirates

Built-up area **46,500 m2** 

Client **Meraas** 