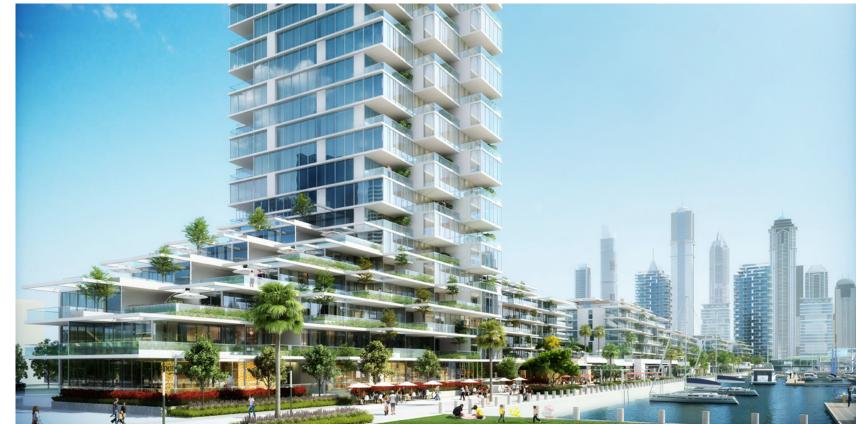

### Dubai Harbour Residential

Dubai, United Arab Emirates

Built-up area **346,000 m2** 

Client **Private** 