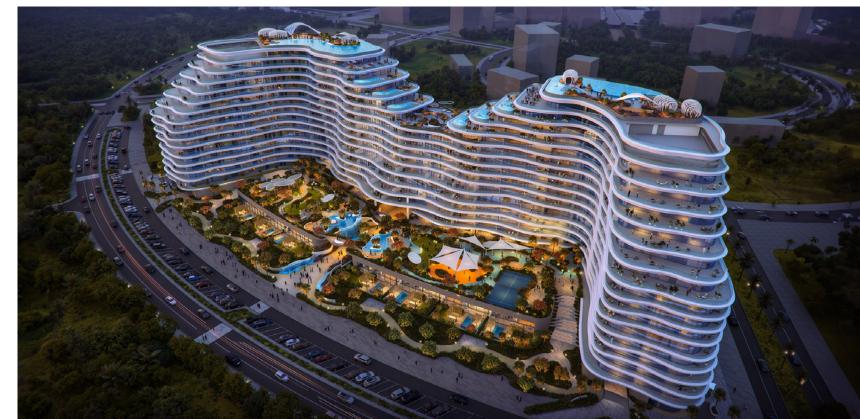

#### Oystra Al Marjan Island

Ras Al Khaimah, United Arab Emirates

Built-up area 231,265 m2

Client **Richmind**  Scope
Multidisciplinary Design
Consultant

In Association With

Zaha Hadid Architects