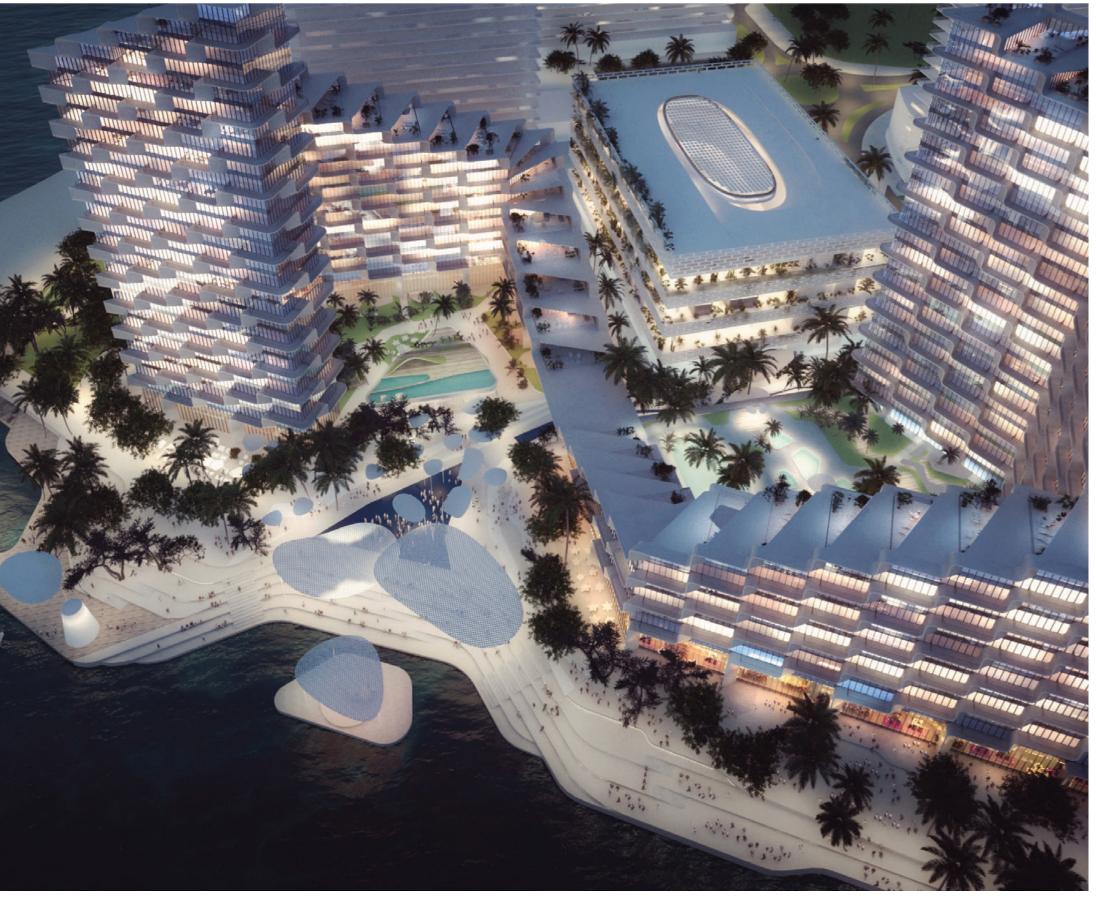

# The Loop Makers District

Abu Dhabi, United Arab Emirates

Built-up area **45,000 m2** 

Client Imkan Properties Scope **Executive Architect** 

In Association With BIG, Ramboll