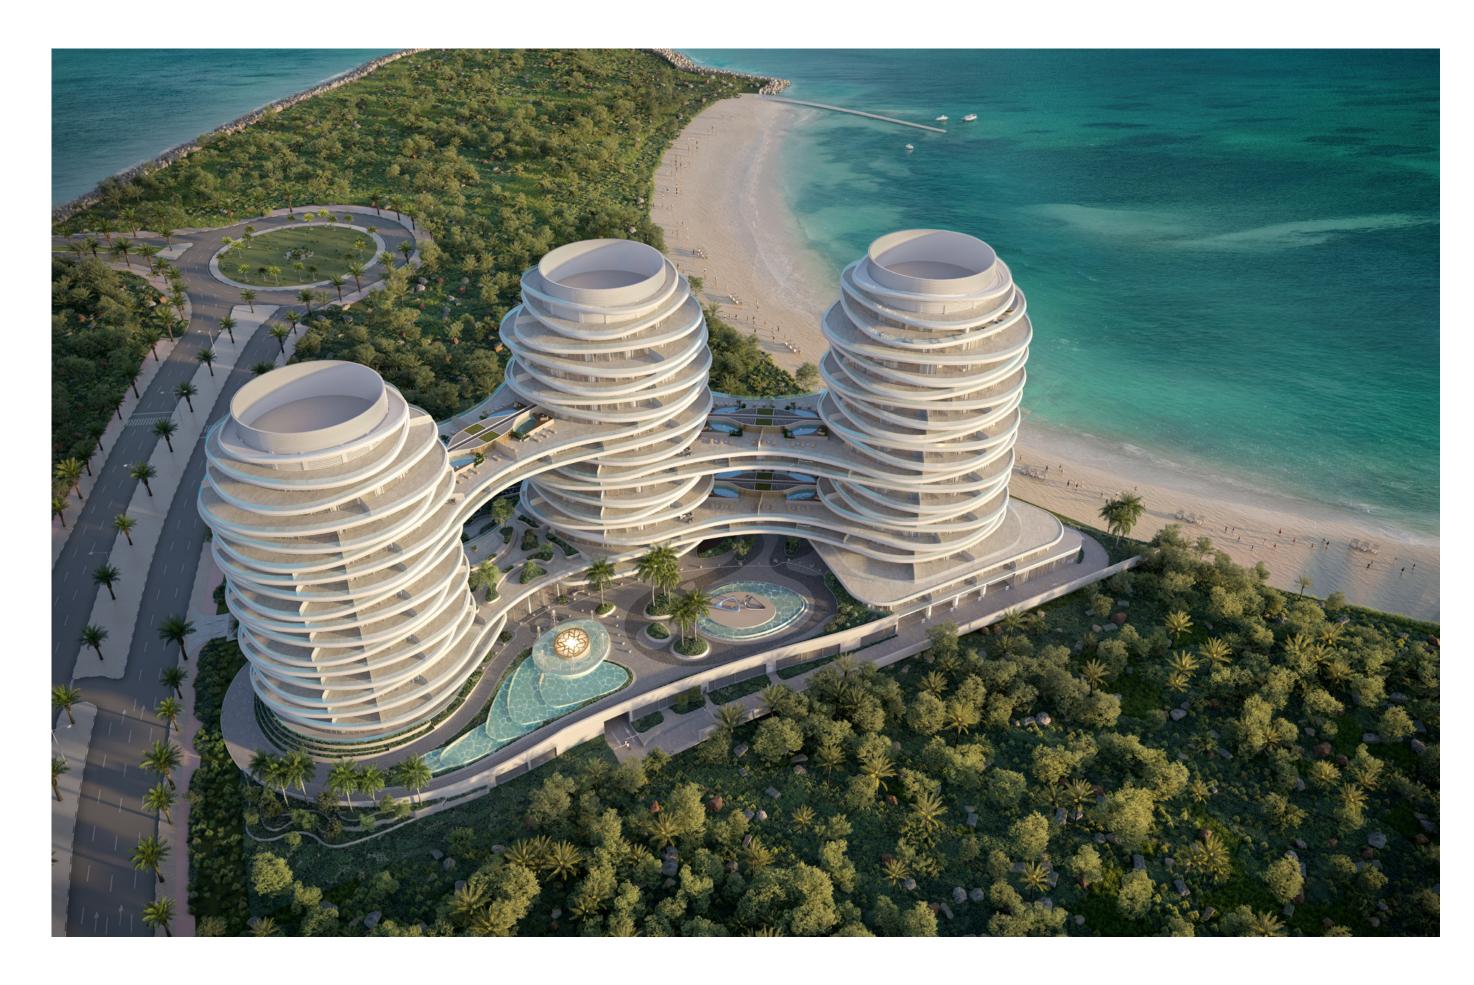

#### Oystra Al Marjan Island

Ras Al Khaimah, United Arab Emirates

Built-up area 231,265 m2

Client **Richmind**  Scope
Multidisciplinary Design
Consultant

In Association With

Zaha Hadid Architects