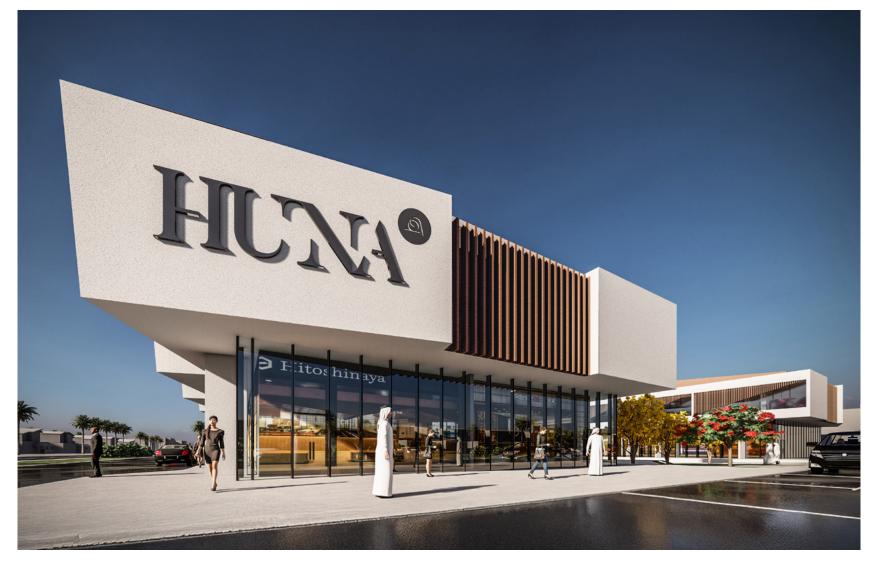

#### The H Residence

Dubai, United Arab Emirates

Built-up area 18,403.92 m2

Client **A.R.M holding** 

Scope Multidisciplinary Design Consultant