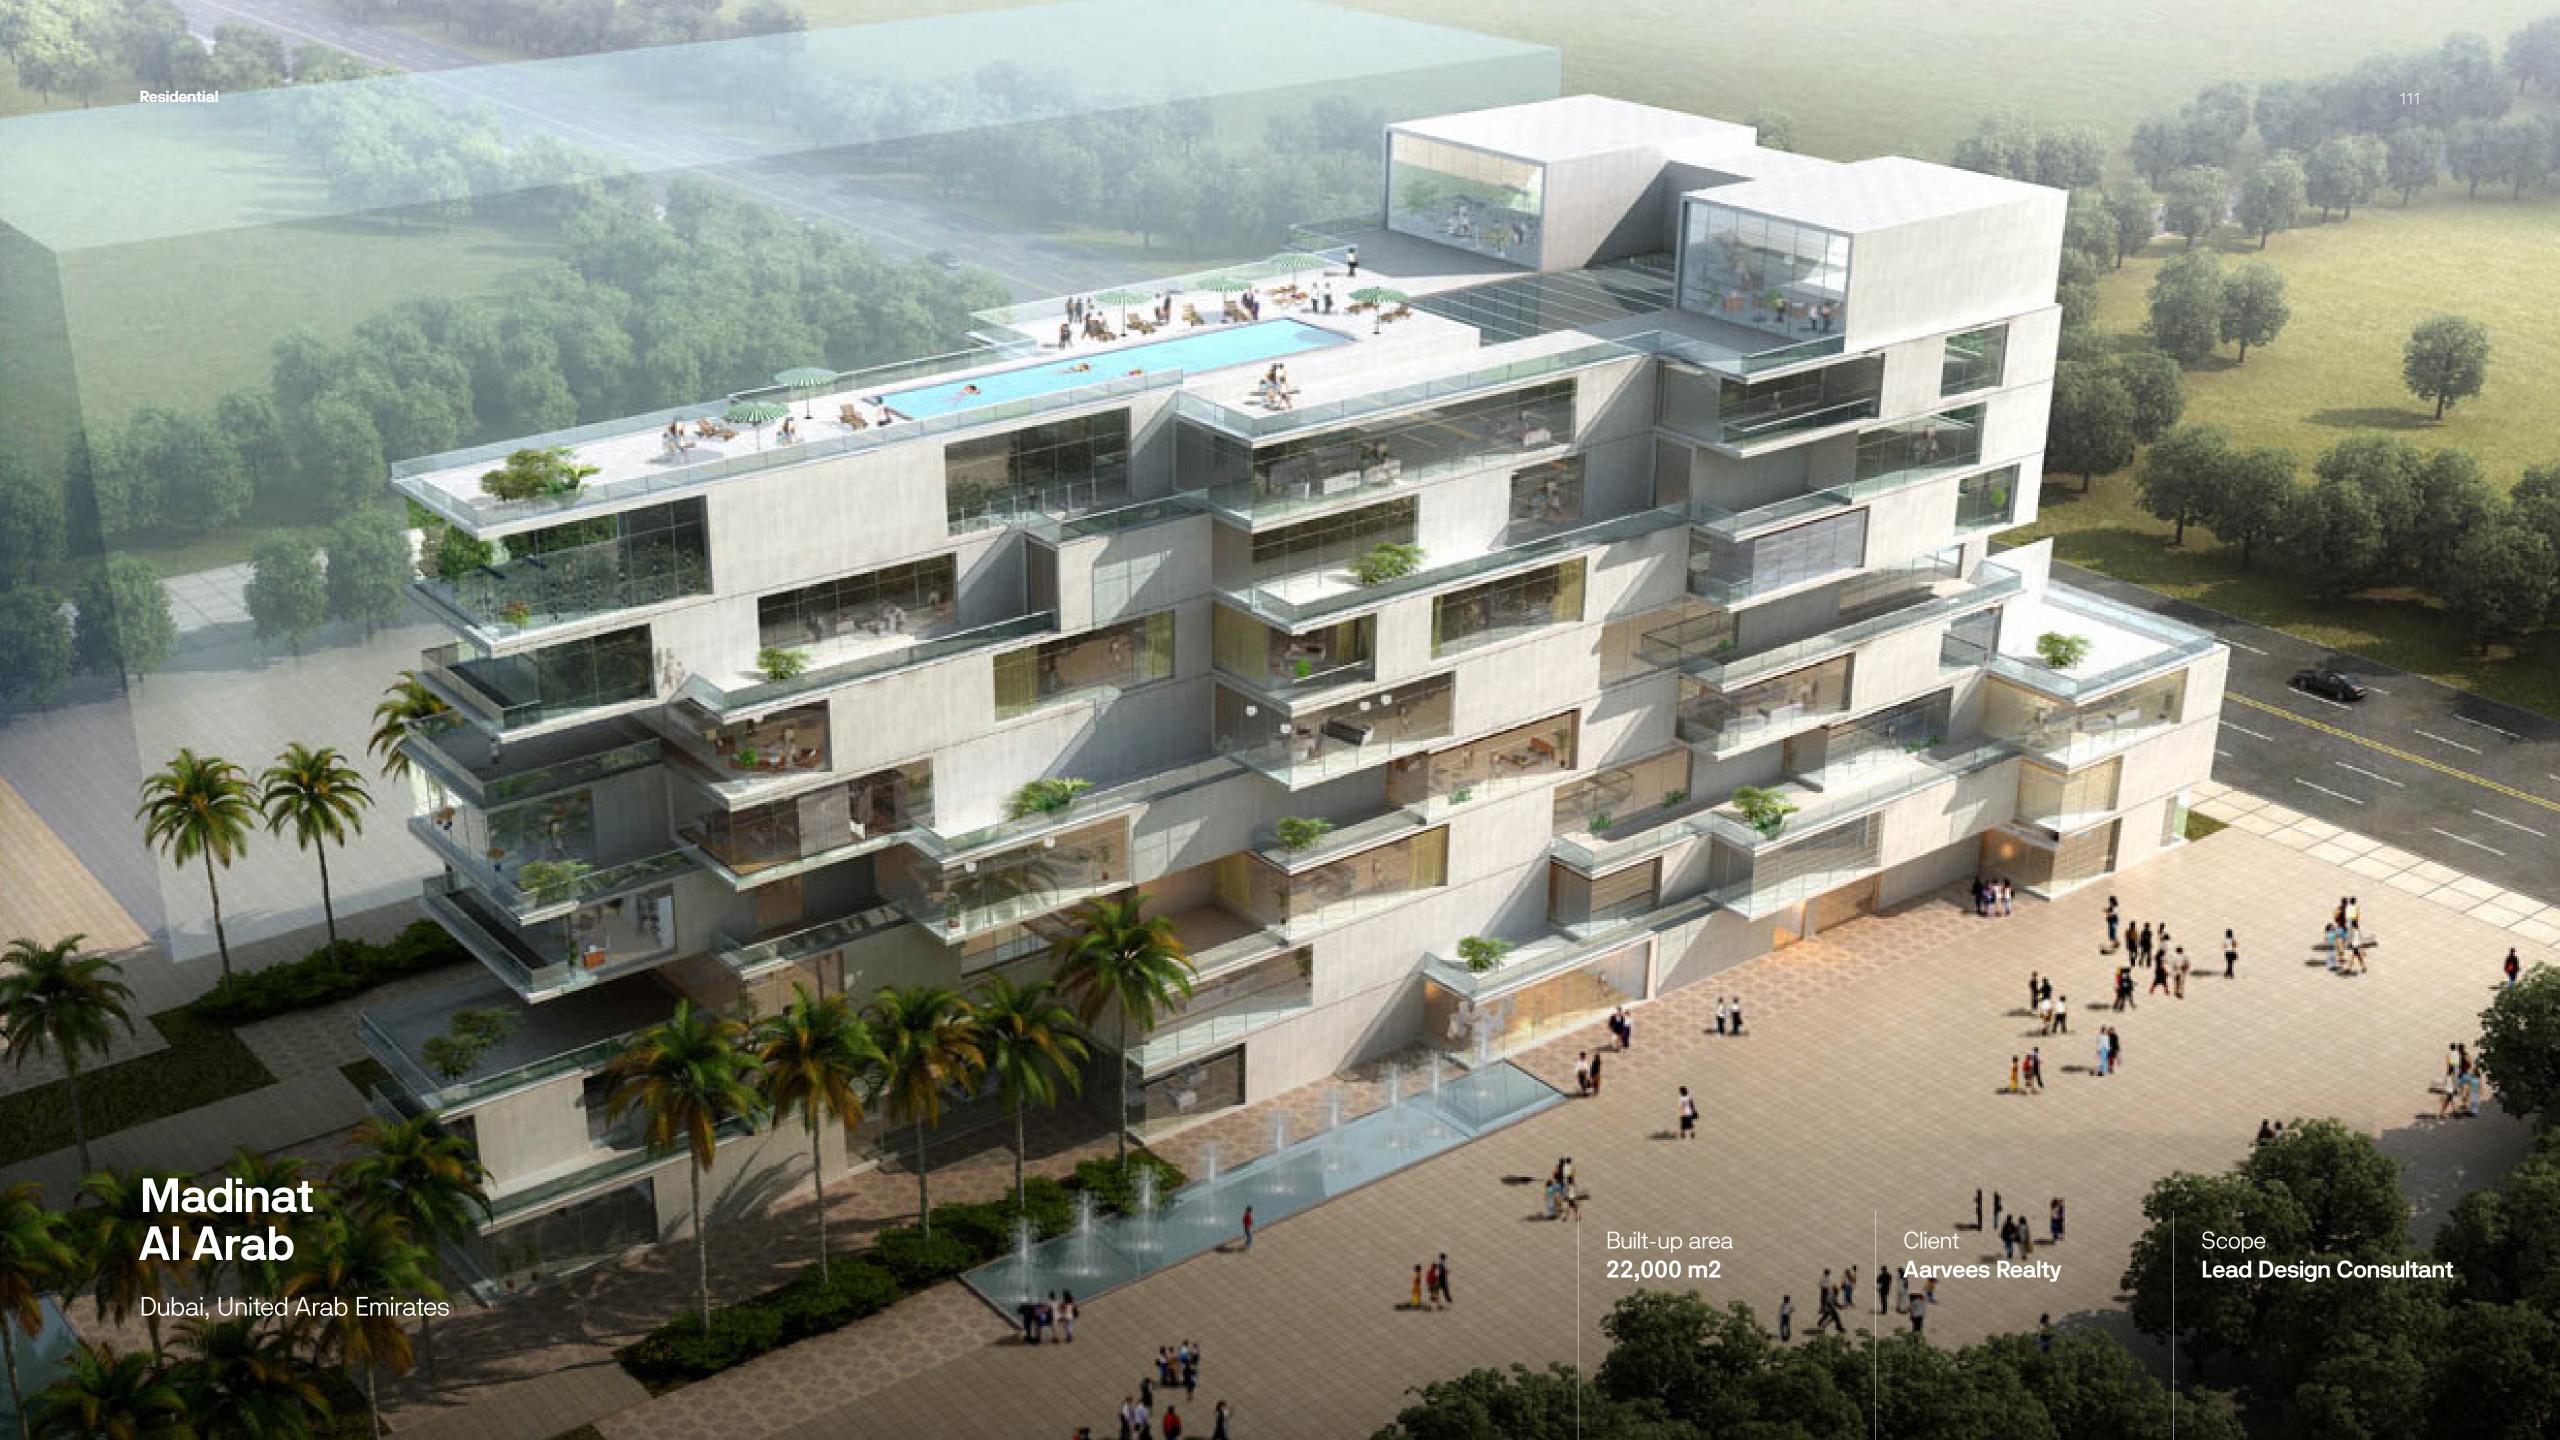

### Madinat Al Arab

Dubai, United Arab Emirates

Built-up area 22,000 m2

Client **Aarvees Realty** 