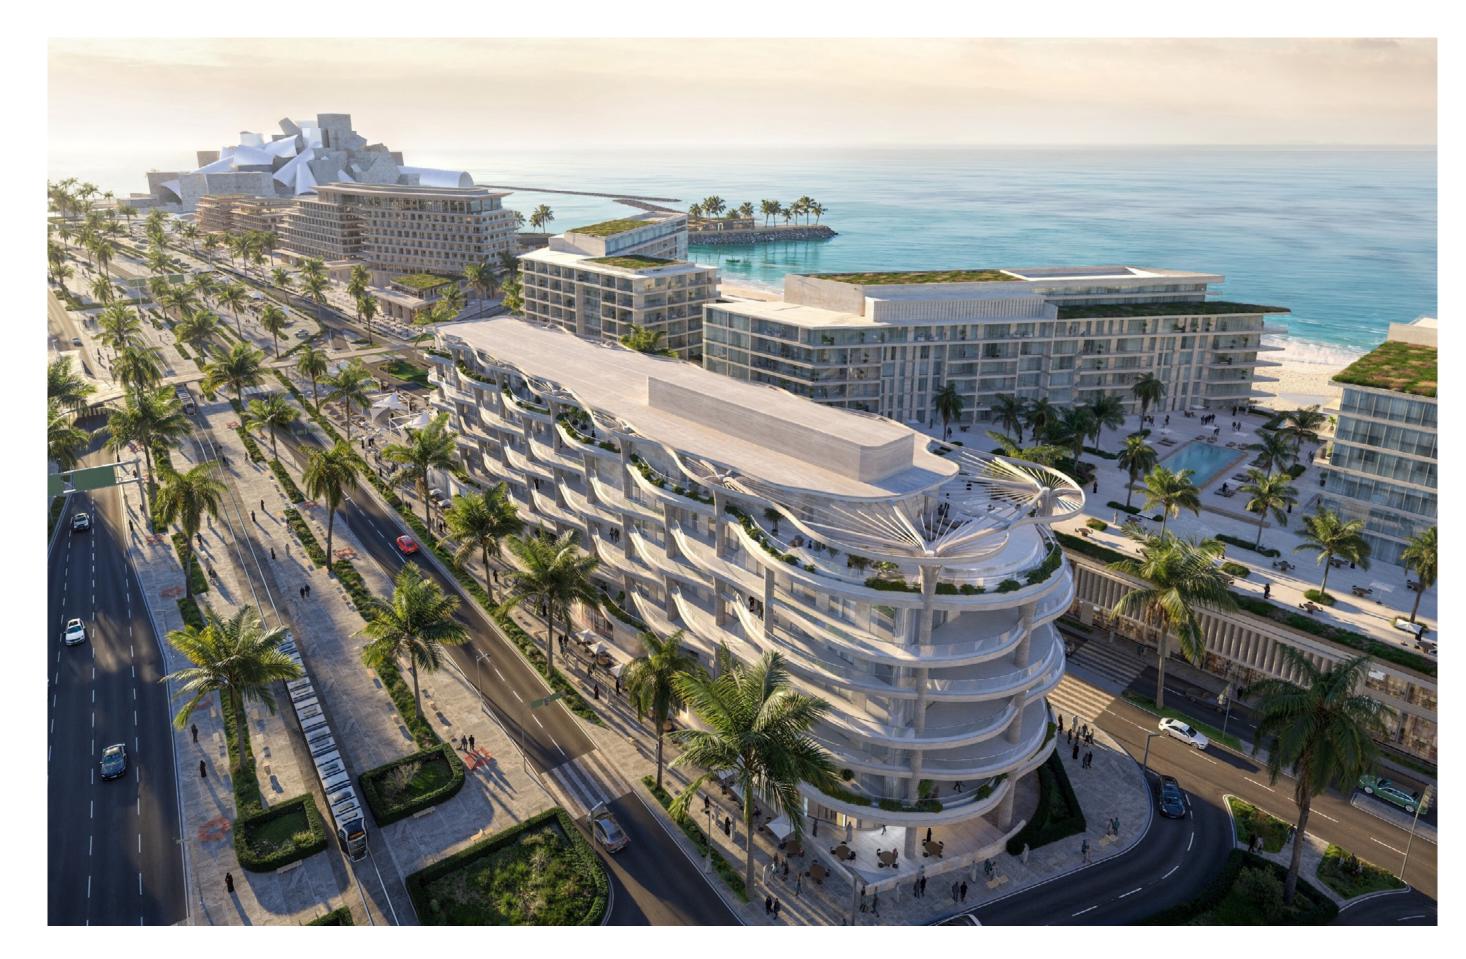

#### Oystra Al Marjan Island

Ras Al Khaimah, United Arab Emirates

Built-up area 231,265 m2

Client **Richmind**  Scope
Multidisciplinary Design
Consultant

In Association With

Zaha Hadid Architects