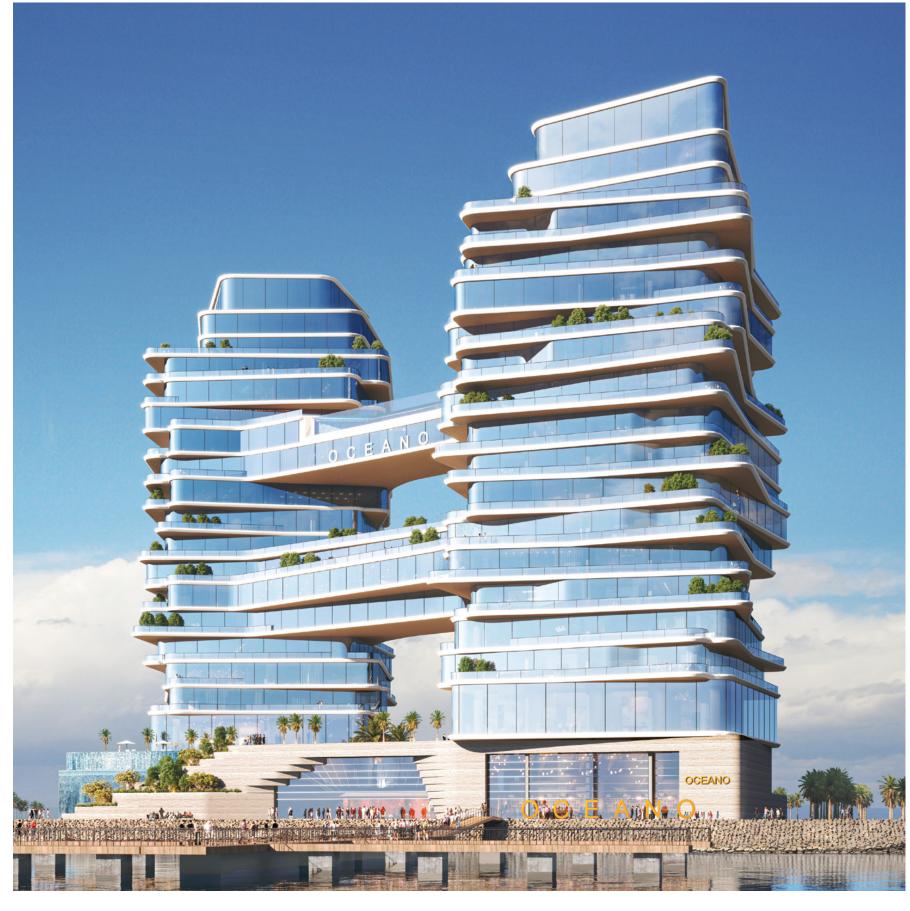

#### Oceano Al Marjan Island

Ras Al Khaimah, United Arab Emirates

Built-up area 79,000 m2

Client

The Luxe Developers

Scope
Lead Design Consultant
Construction Supervision