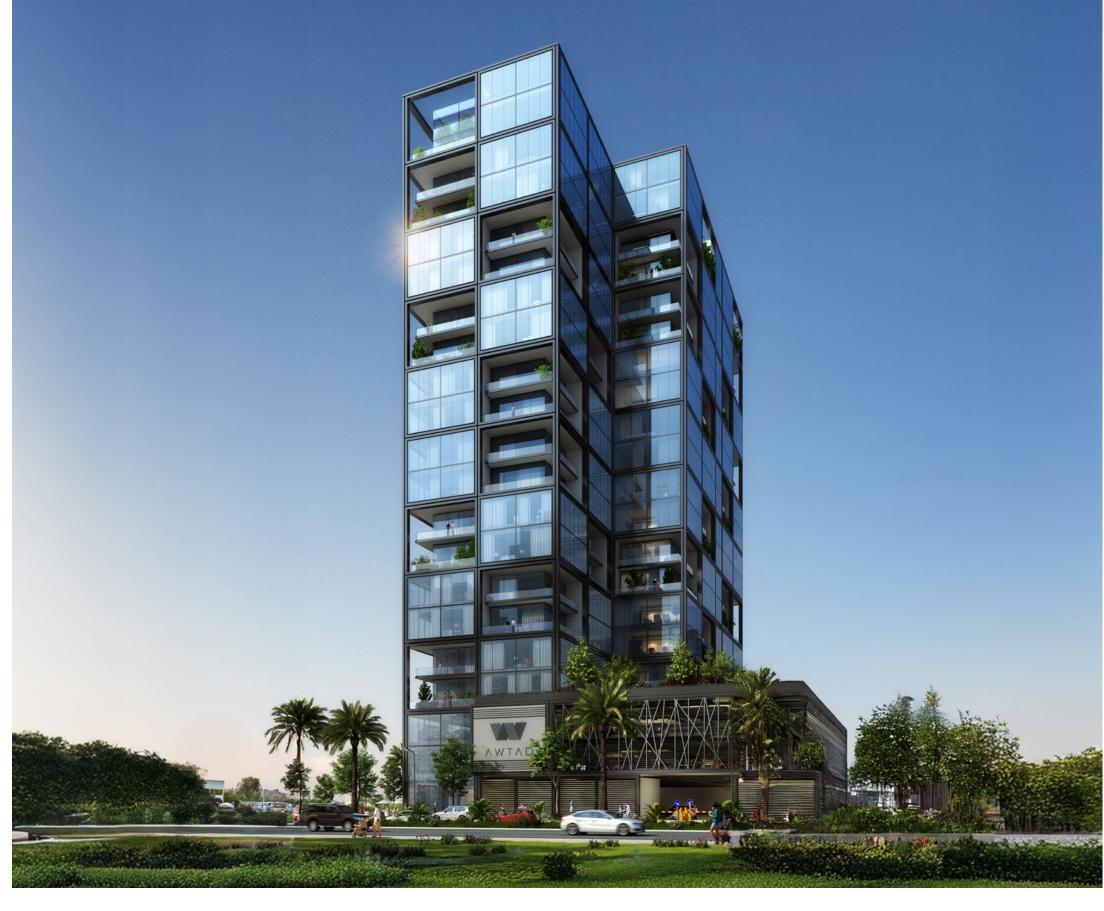

#### Mada Residences

Dubai, United Arab Emirates

Built-up area 53,000 m2

Client
Artar Real Estate
Development

### Awtad Residence

Dubai, United Arab Emirates

Built-up area **53,000 m2** 

Client **Private** 