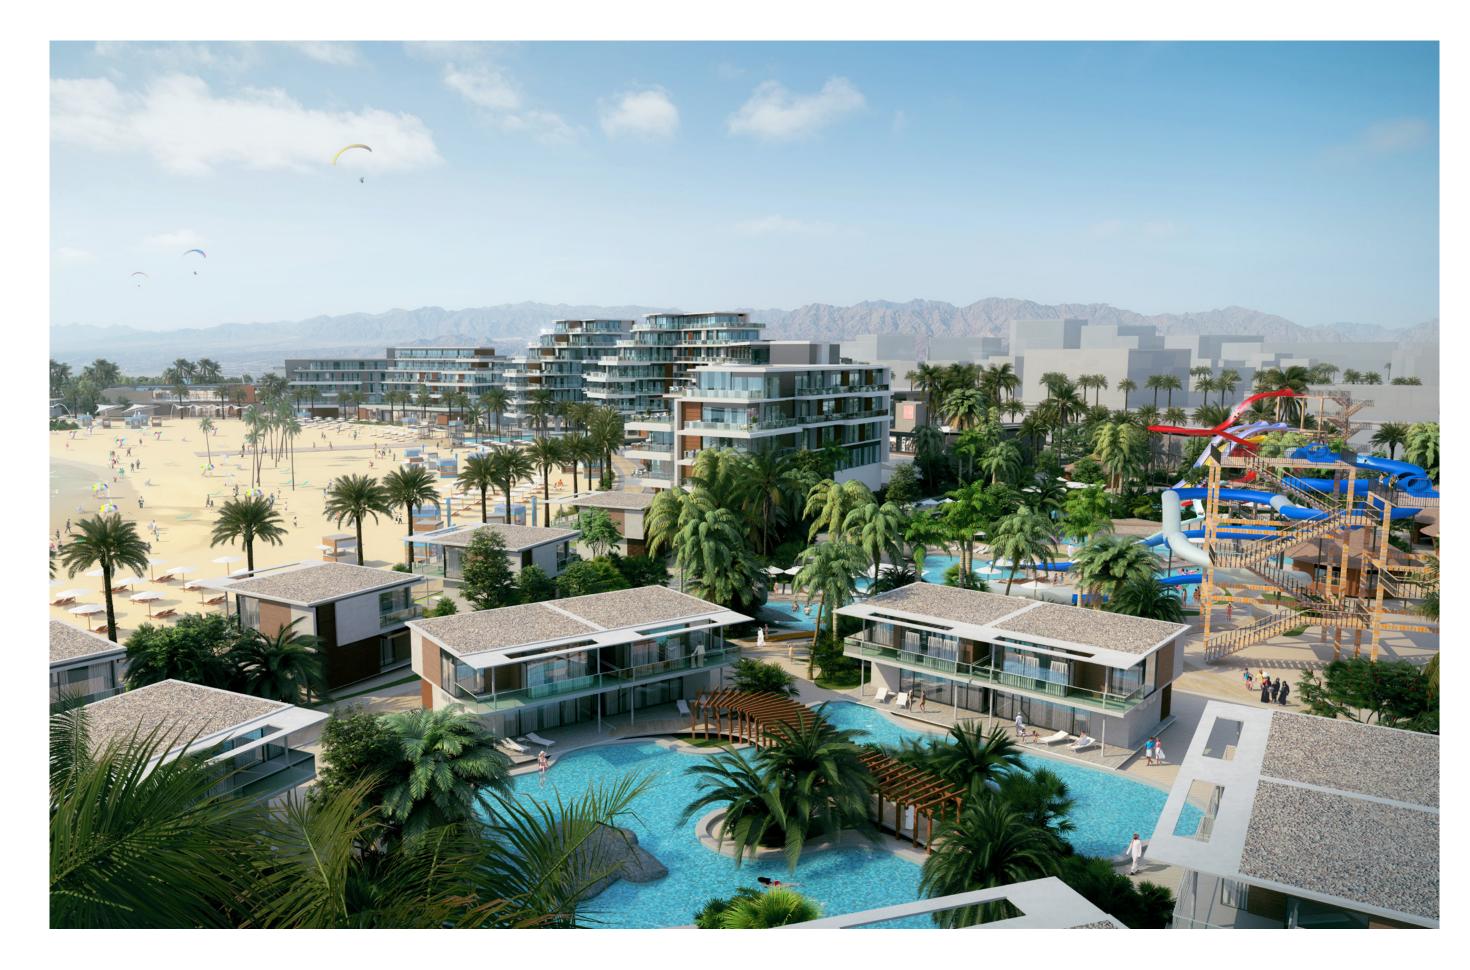

#### Oystra Al Marjan Island

Ras Al Khaimah, United Arab Emirates

Built-up area 231,265 m2

Client **Richmind**  Scope
Multidisciplinary Design
Consultant

In Association With

Zaha Hadid Architects