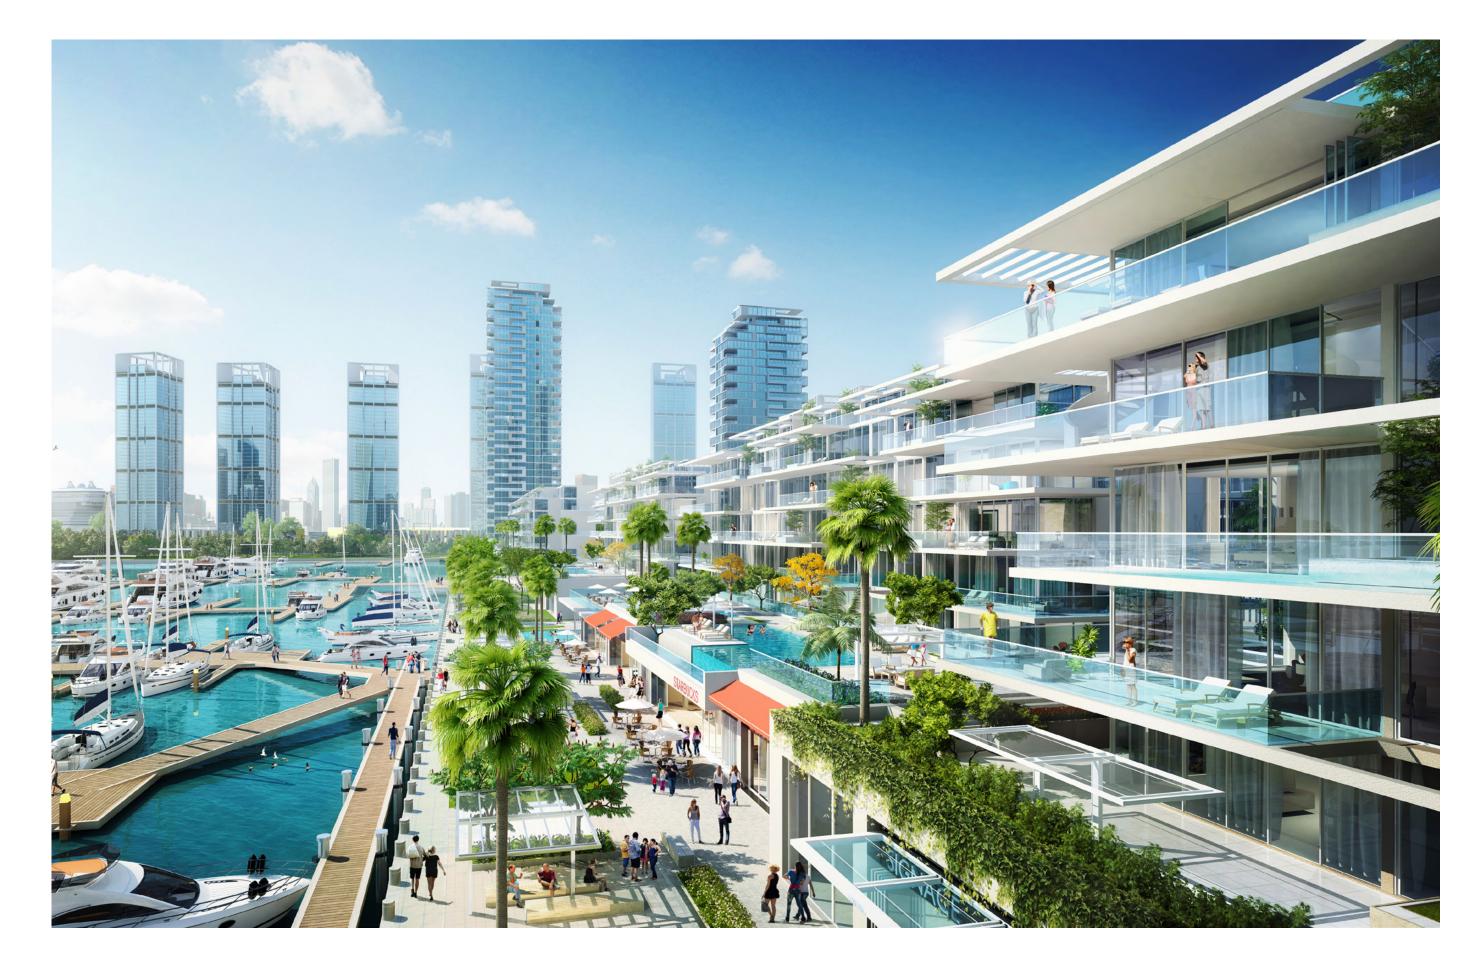

### Dubai Harbour Residential

Dubai, United Arab Emirates

Built-up area **346,000 m2** 

Client **Private** 