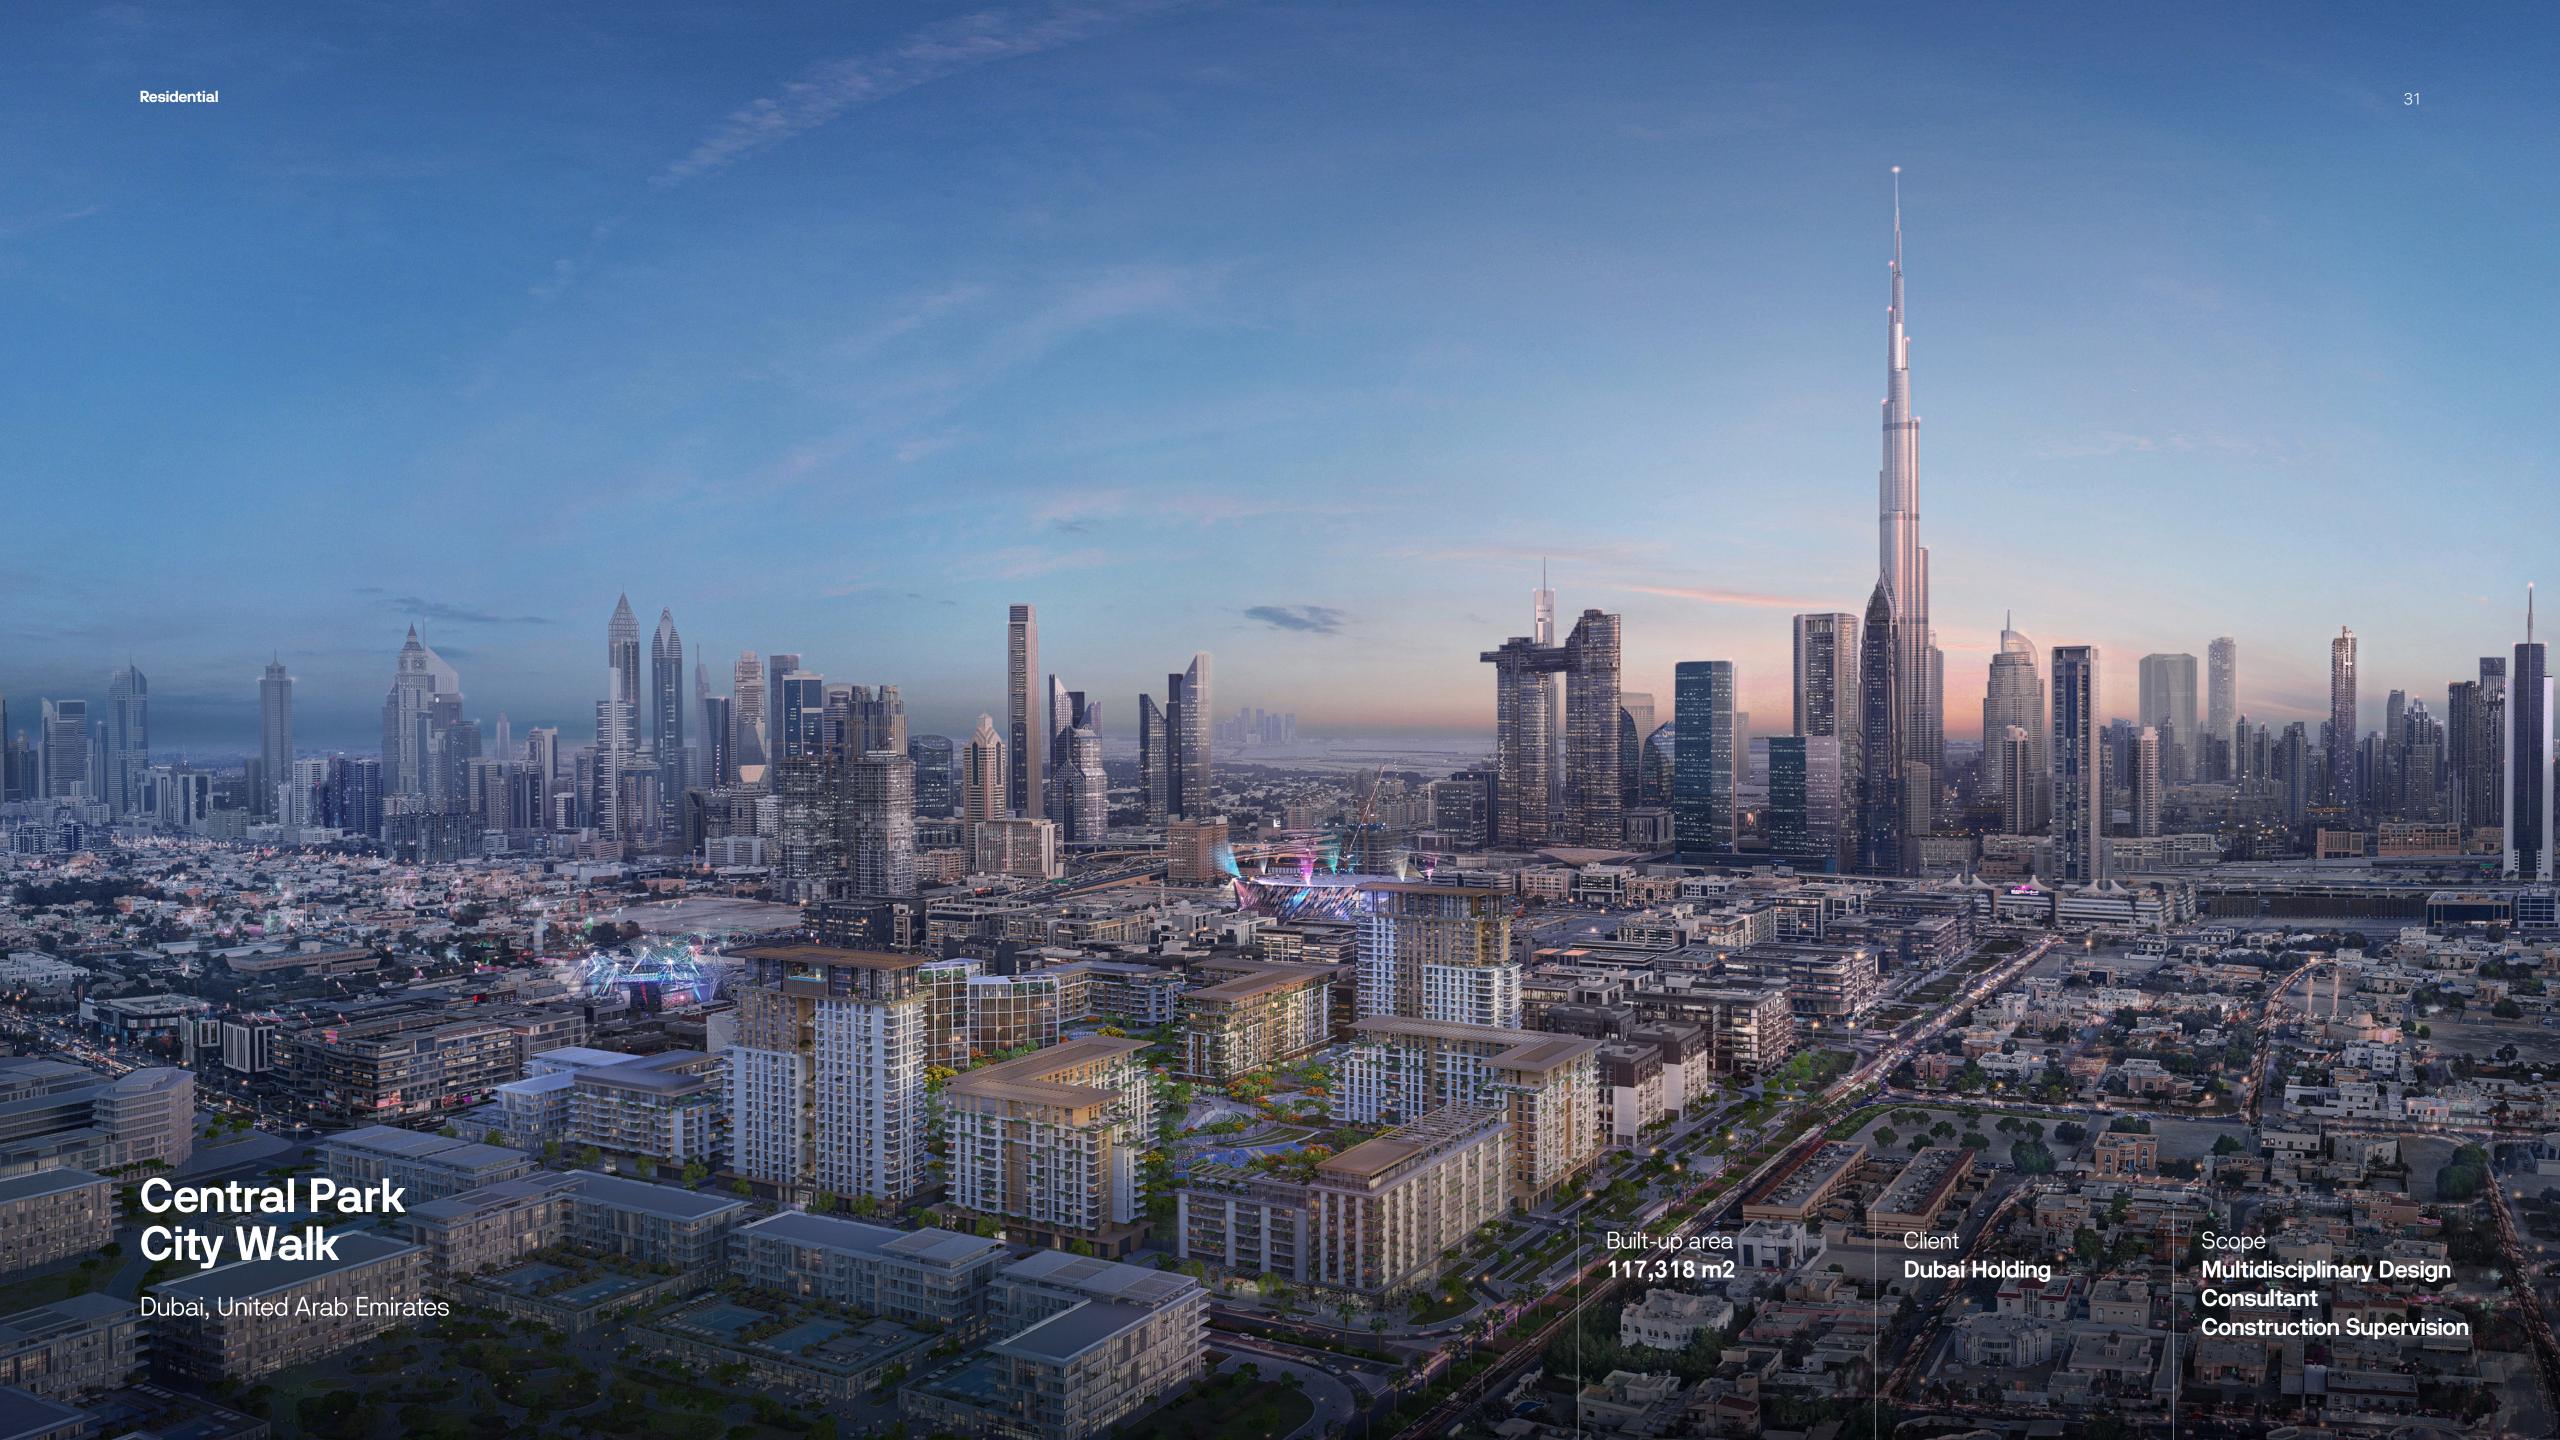

#### Central Park City Walk

Dubai, United Arab Emirates

Built-up area 117,318 m2

Client **Dubai Holding** 

Scope
Multidisciplinary Design
Consultant
Construction Supervision

Dubai, United Arab Emirates

Built-up area **136,688.57 m2** 