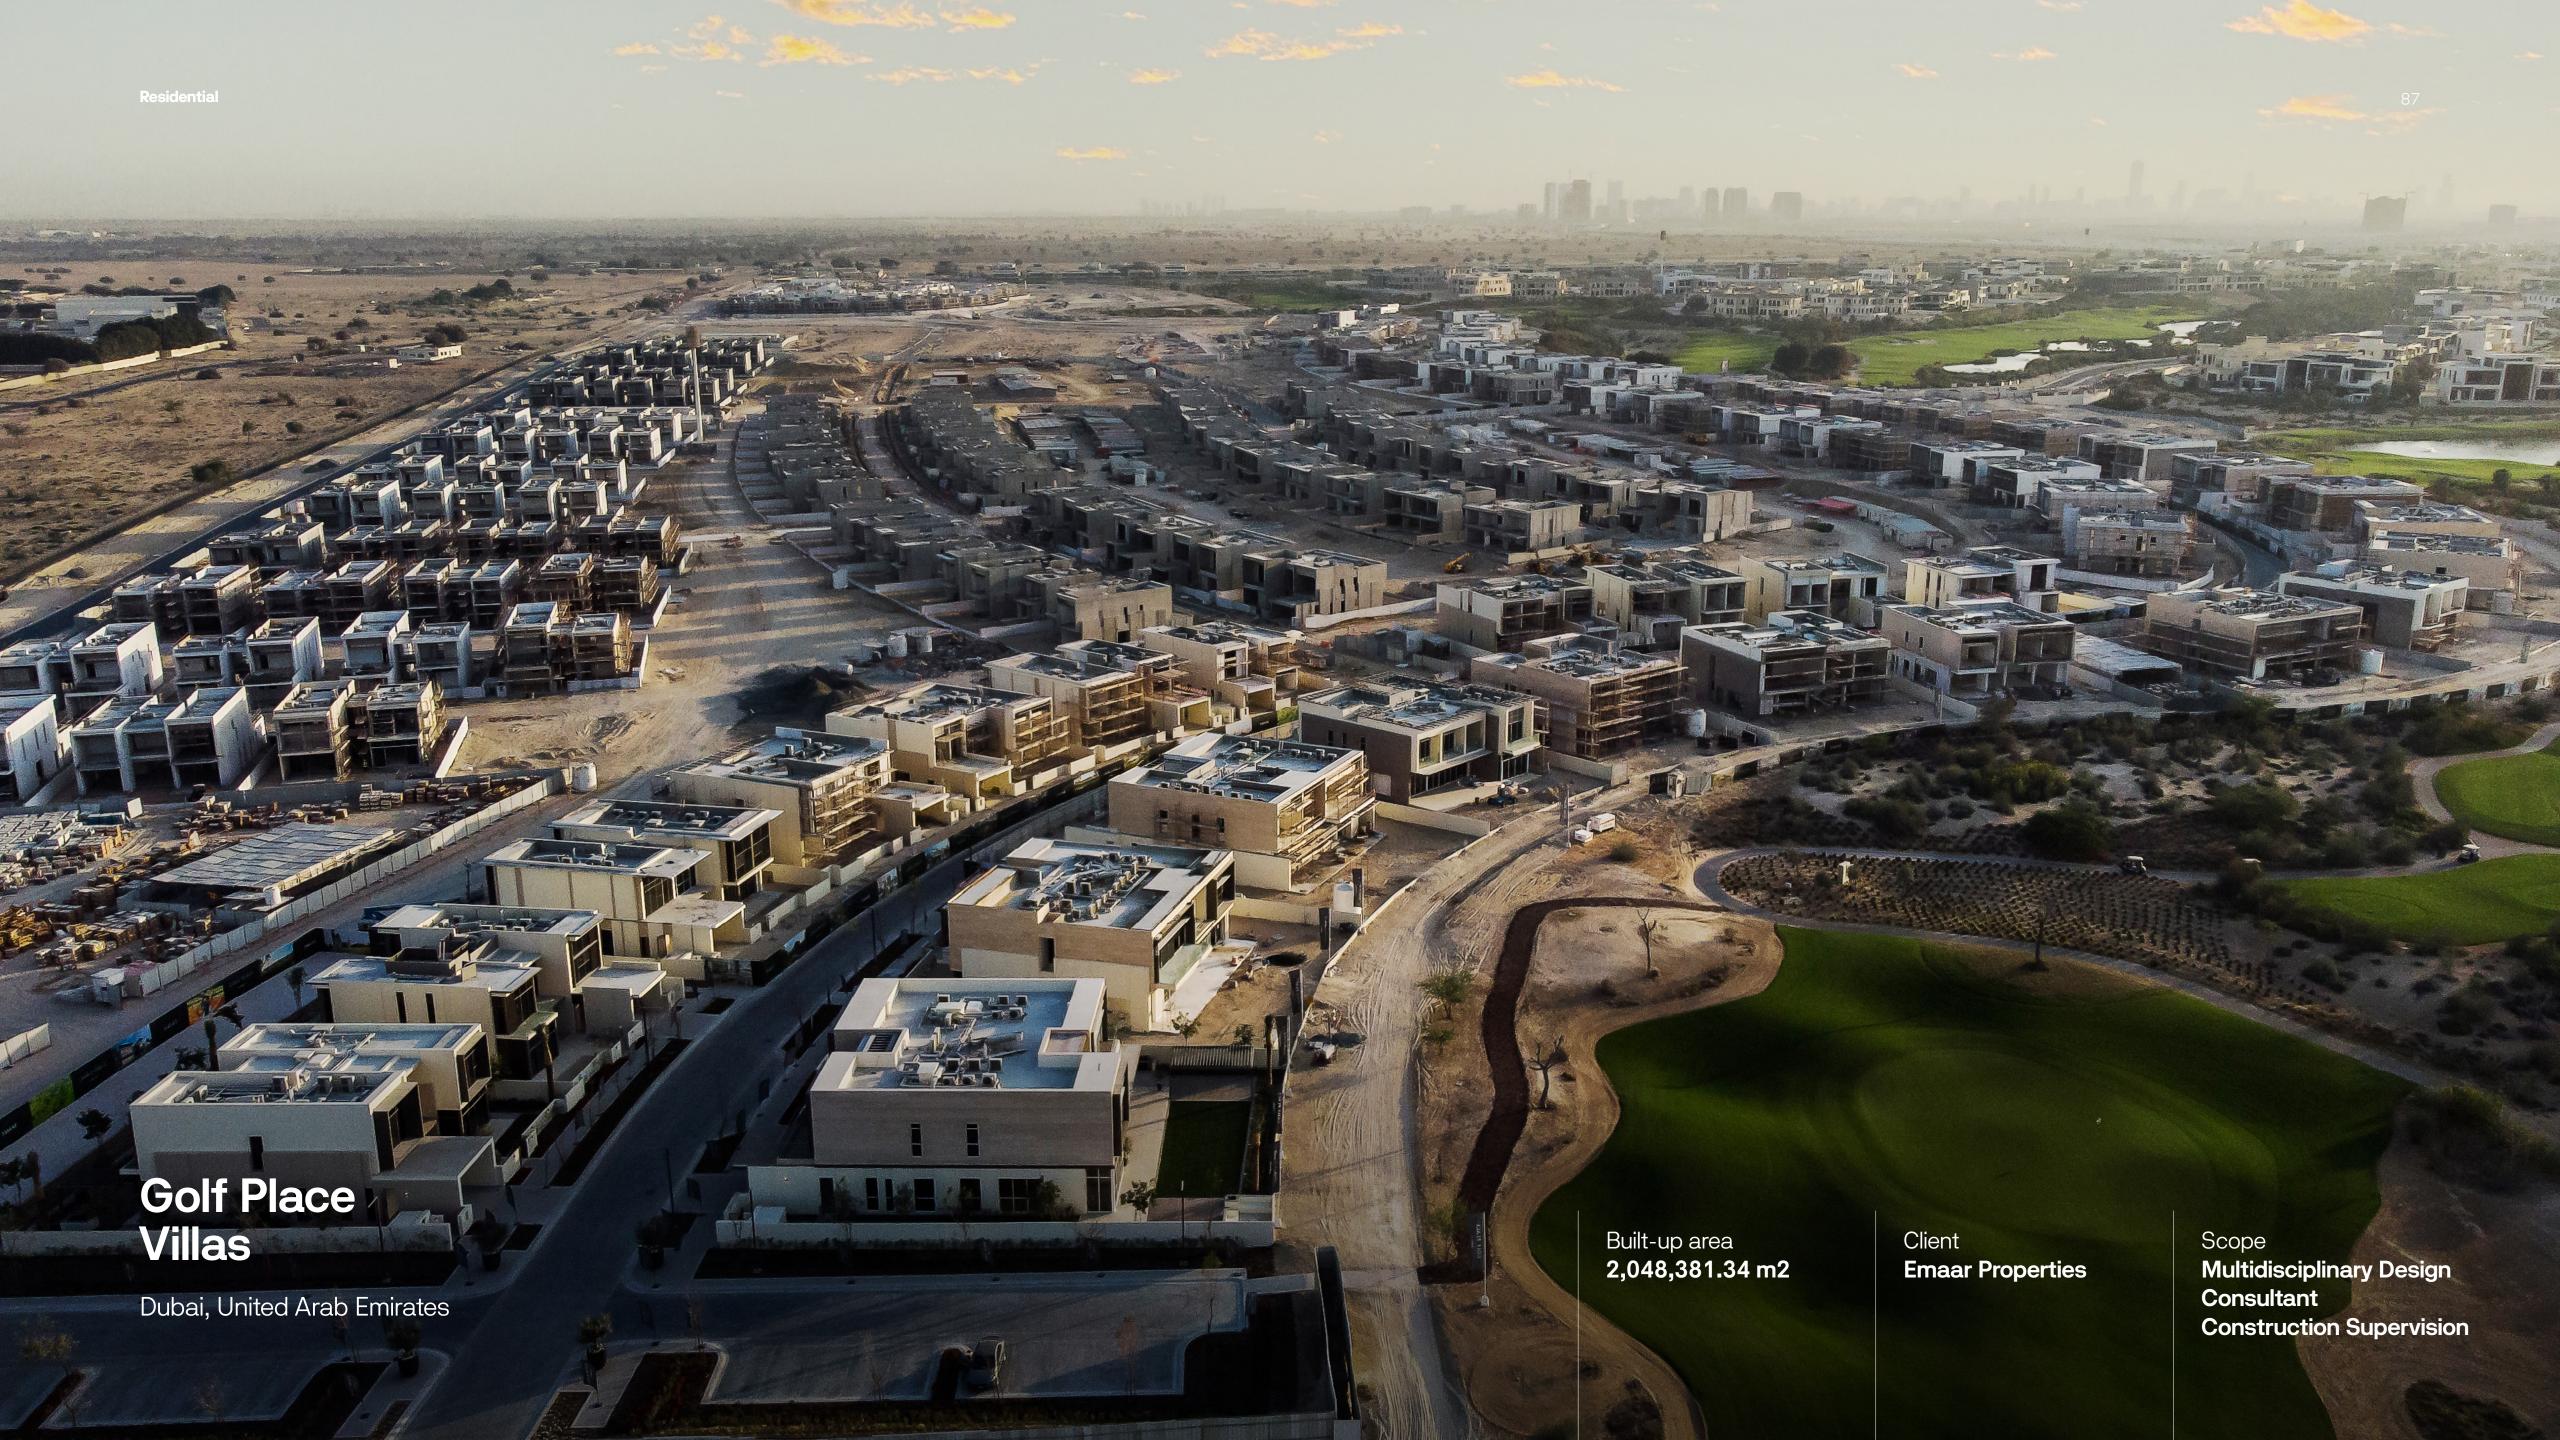

### **Golf Place**

Villas

Dubai, United Arab Emirates

Built-up area **2,046,381.34 m2** 

Client **Emaar Properties** 

Scope
Multidisciplinary Design
Consultant
Construction Supervision