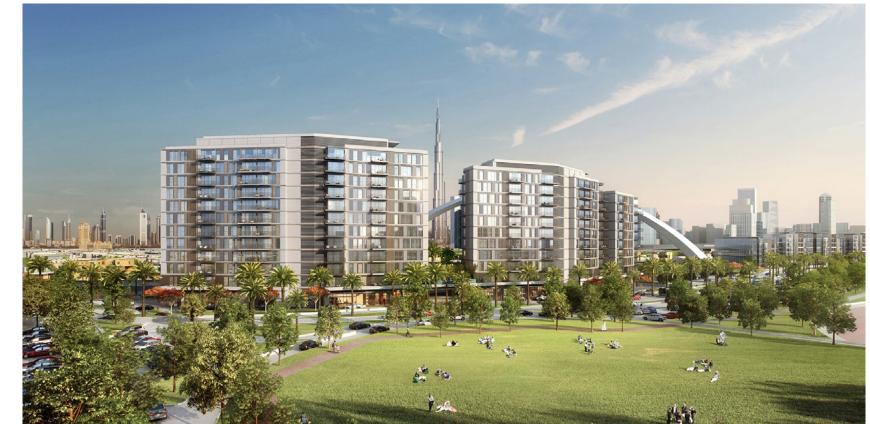

#### Dubai Canal

Dubai, United Arab Emirates

Built-up area **46,500 m2** 

Client **Meraas** 