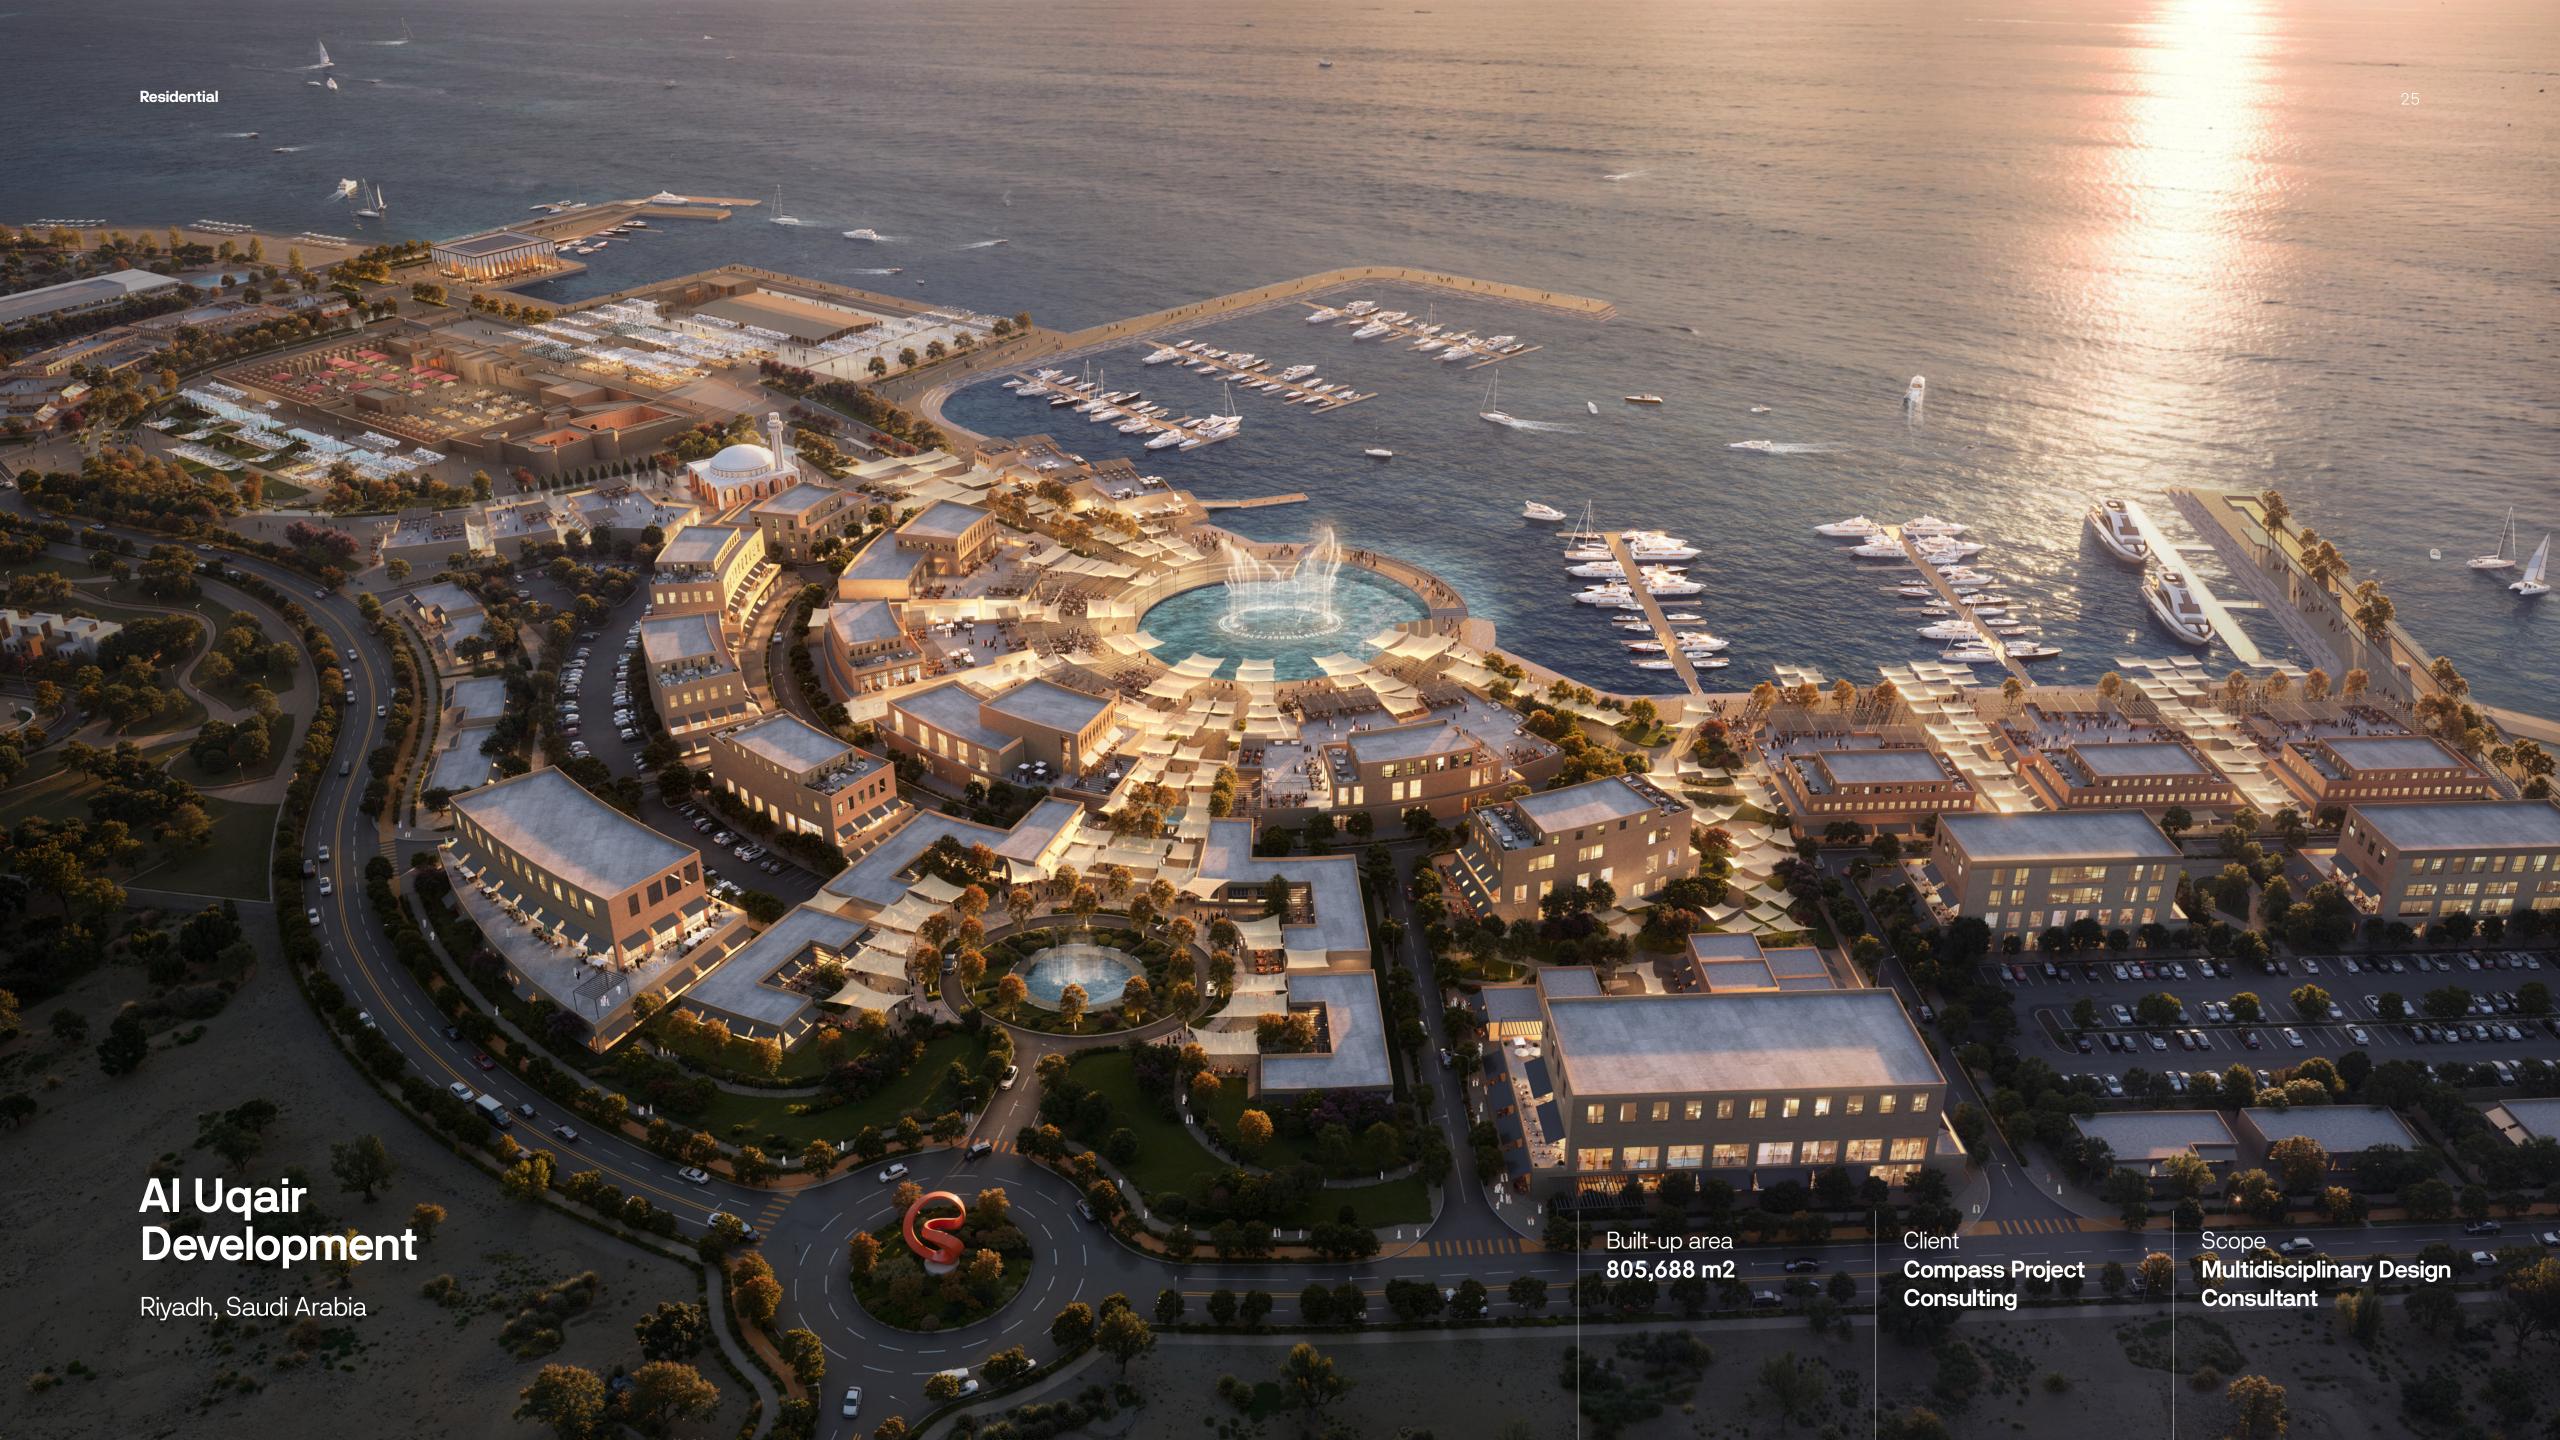

### Al Uqair Development

Riyadh, Saudi Arabia

Built-up area 805,688 m2

Client
Compass Project
Consulting

Scope
Multidisciplinary Design
Consultant

Laheq, Saudi Arabia

Built-up area 600,000 m2

Client **Red Sea Global**  Scope **Executive Architect** 