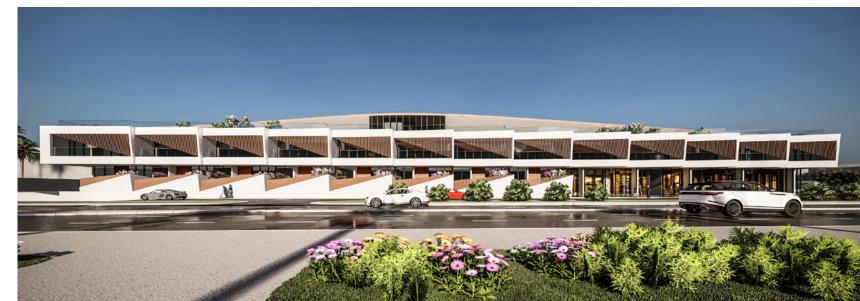

#### The H Residence

Dubai, United Arab Emirates

Built-up area 18,403.92 m2

Client **A.R.M holding** 

Scope Multidisciplinary Design Consultant