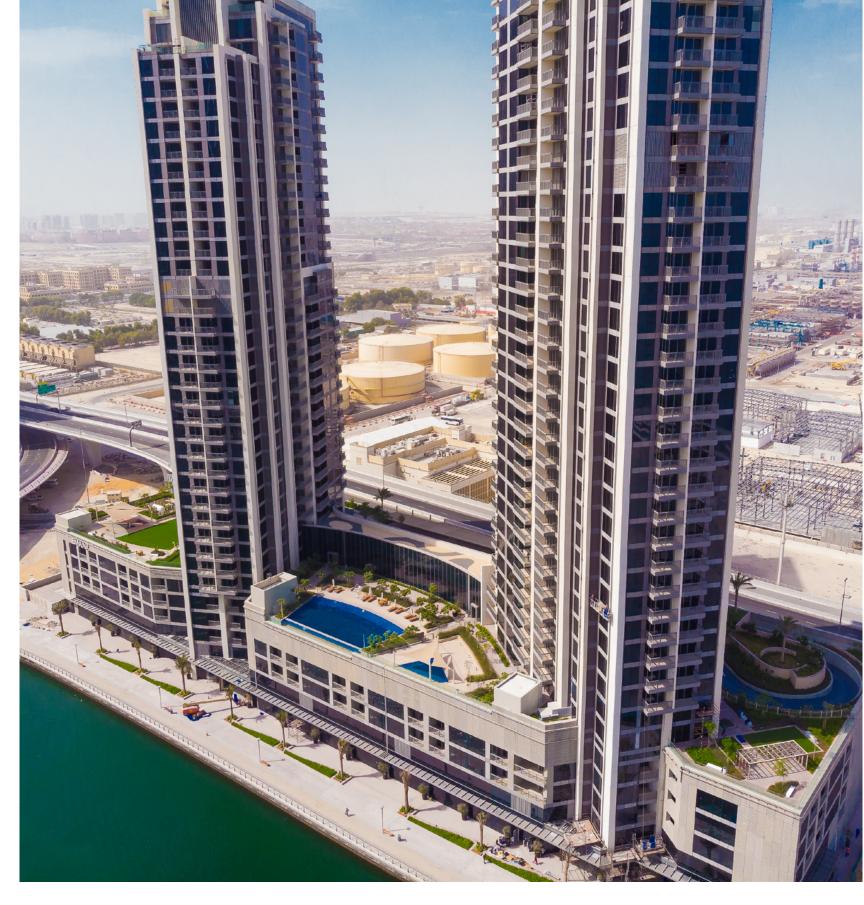

### Dubai Harbour Residential

Dubai, United Arab Emirates

Built-up area **346,000 m2** 

Client **Private** 