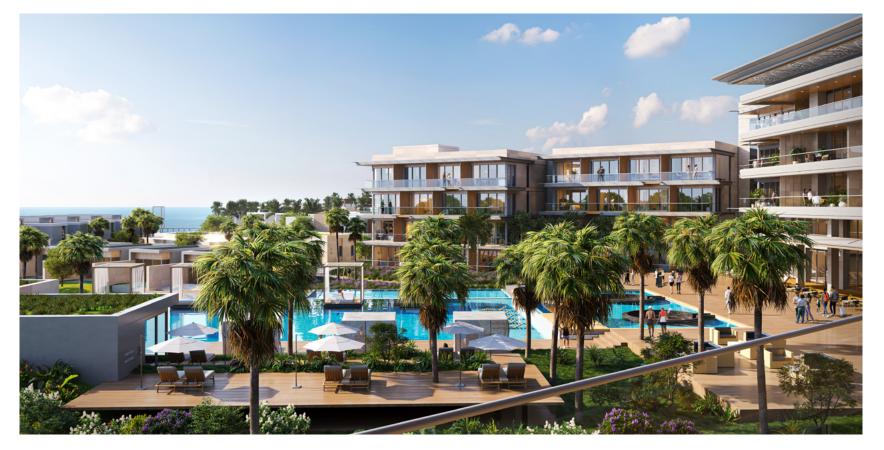

#### Oystra Al Marjan Island

Ras Al Khaimah, United Arab Emirates

Built-up area 231,265 m2

Client **Richmind**  Scope
Multidisciplinary Design
Consultant

In Association With

Zaha Hadid Architects