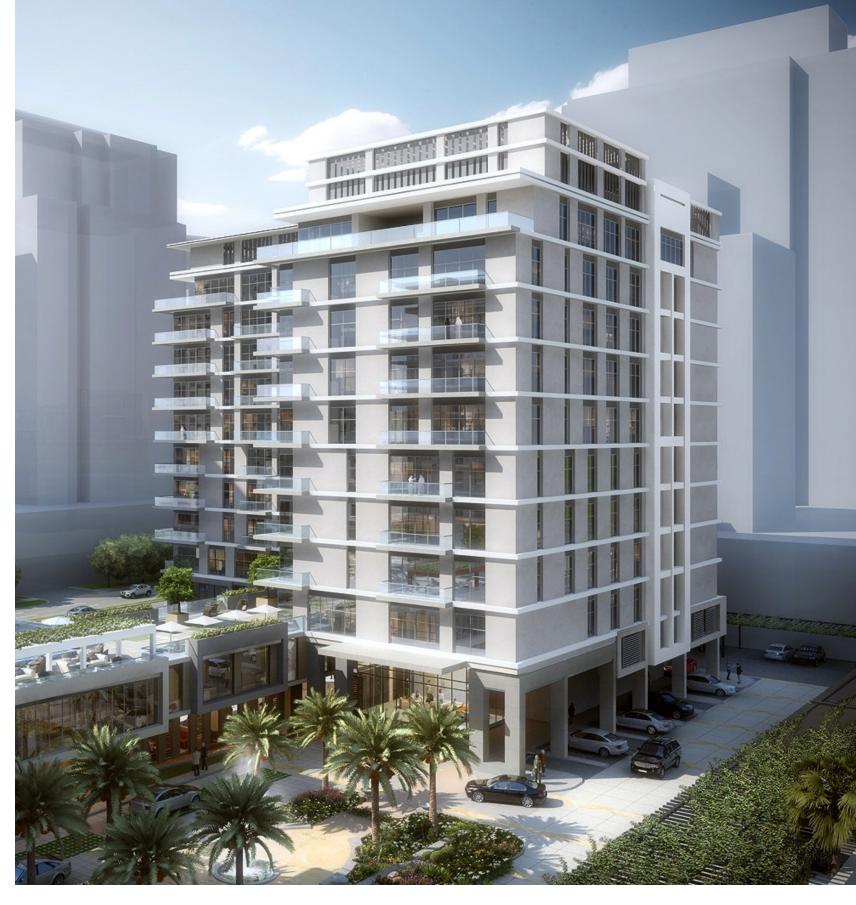

#### Mada Residences

Dubai, United Arab Emirates

Built-up area 53,000 m2

Client
Artar Real Estate
Development