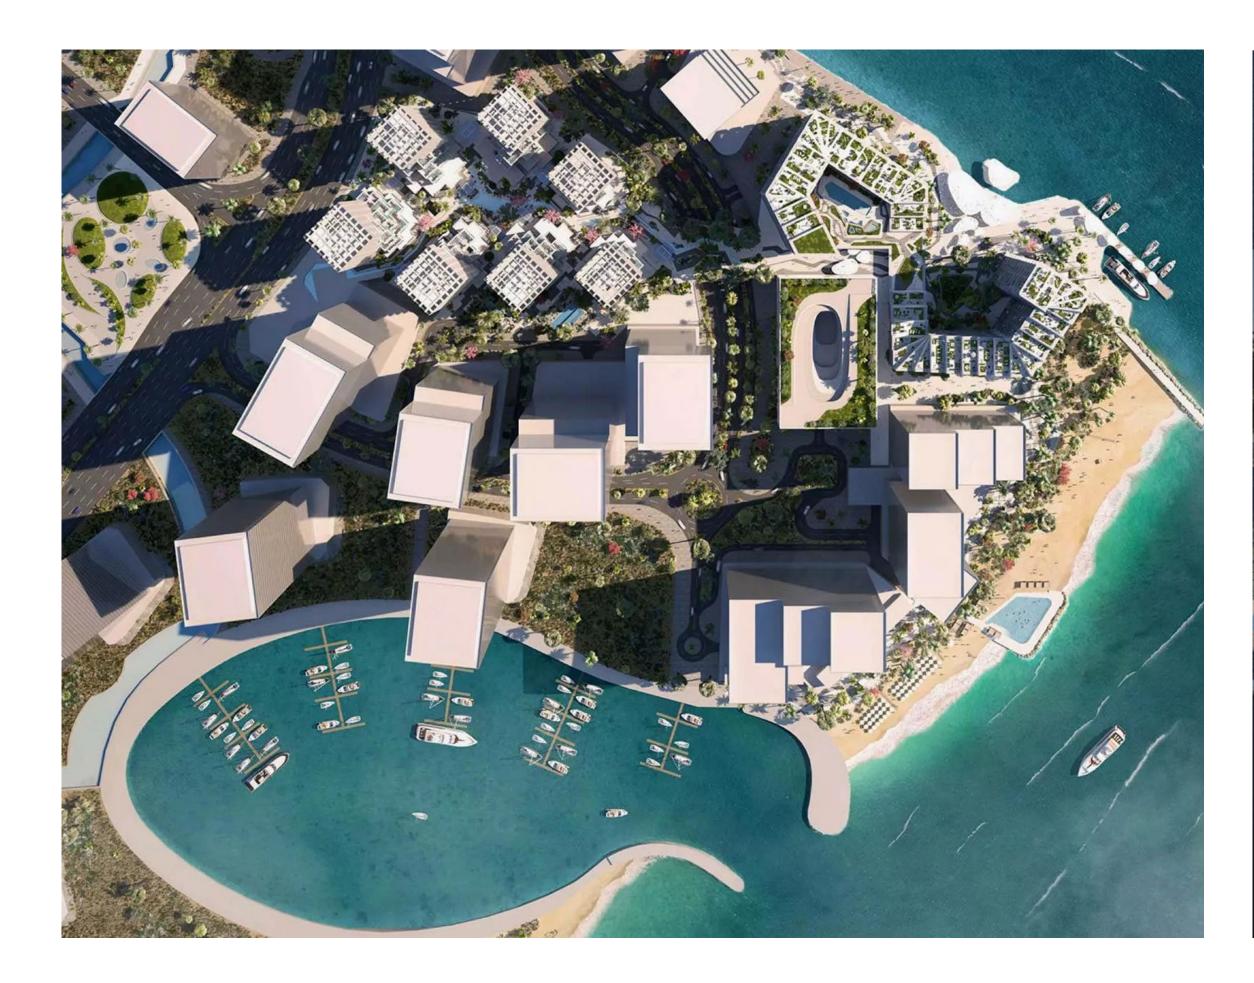

# The Loop Makers District

Abu Dhabi, United Arab Emirates

Built-up area **45,000 m2** 

Client Imkan Properties Scope **Executive Architect** 

In Association With BIG, Ramboll