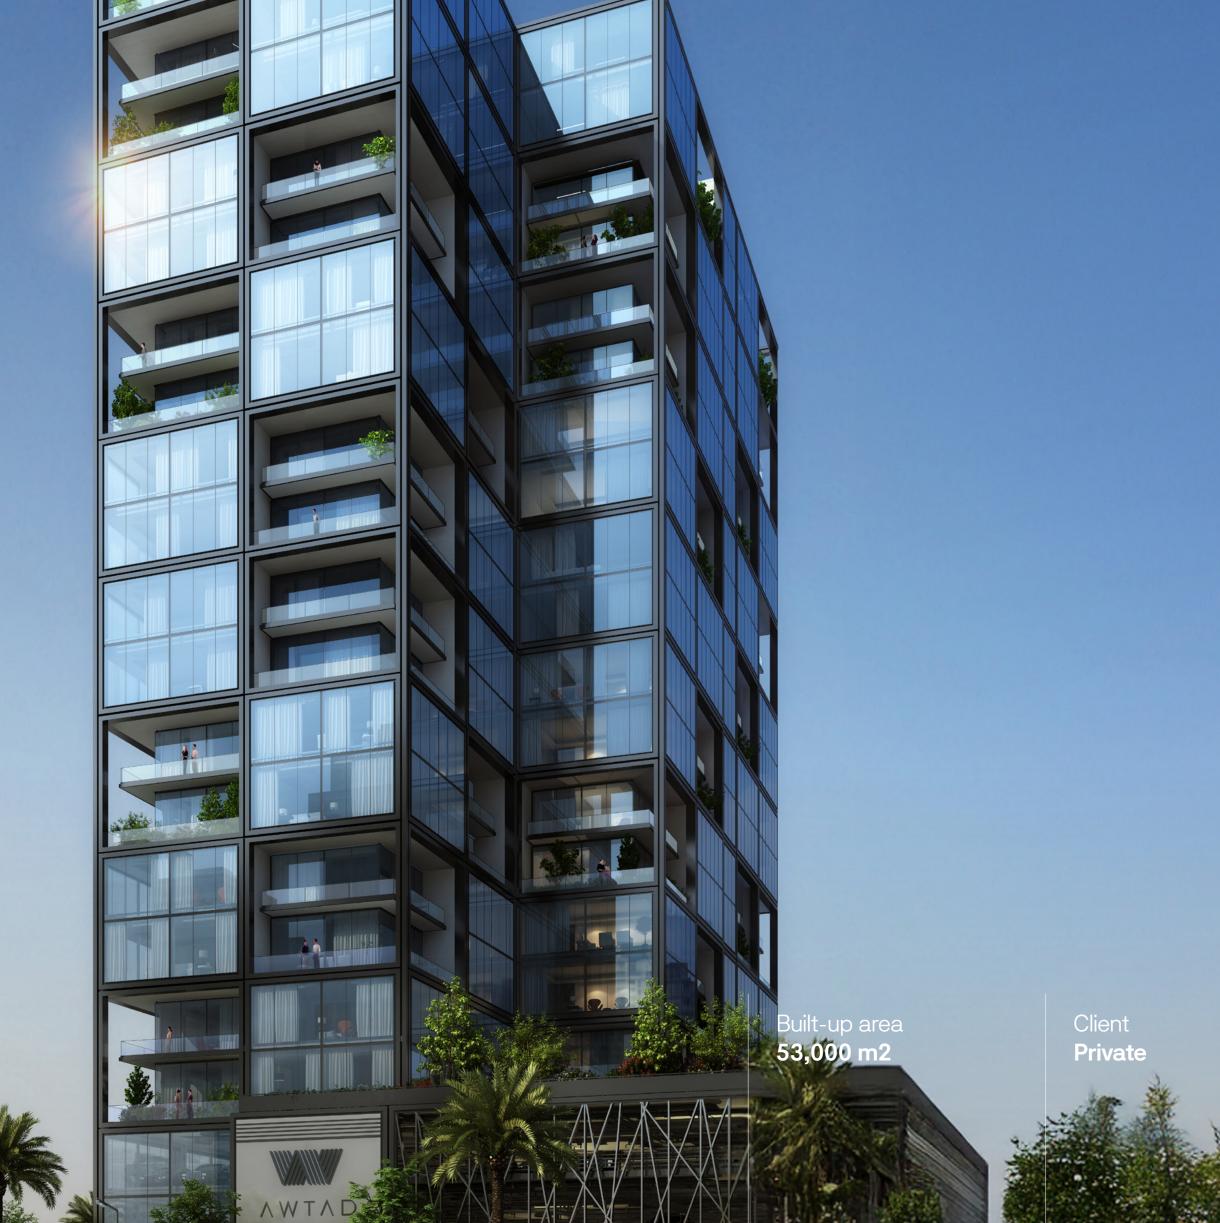

#### Mada Residences

Dubai, United Arab Emirates

Built-up area 53,000 m2

Client
Artar Real Estate
Development

### Awtad Residence

Dubai, United Arab Emirates

Built-up area **53,000 m2** 

Client **Private** 