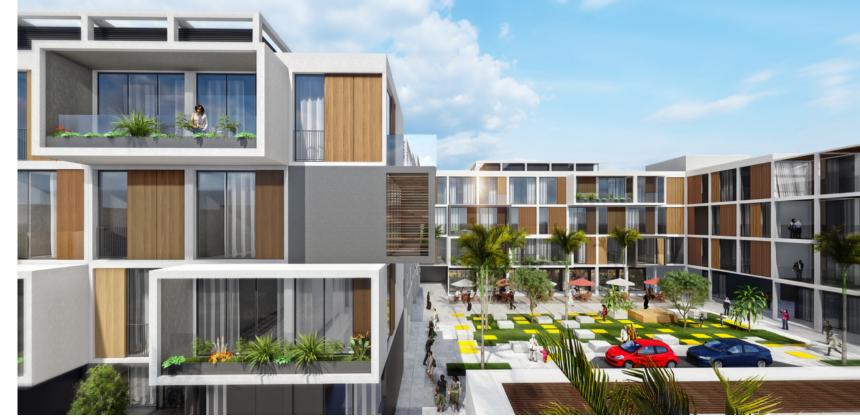

# Melgrano Residential

Dubai, United Arab Emirates

Built-up area **15,802.74 m2** 

Client

3S Capital

Riyadh, Saudi Arabia

Built-up area **20,000 m2** 

Client **Al Argan** 