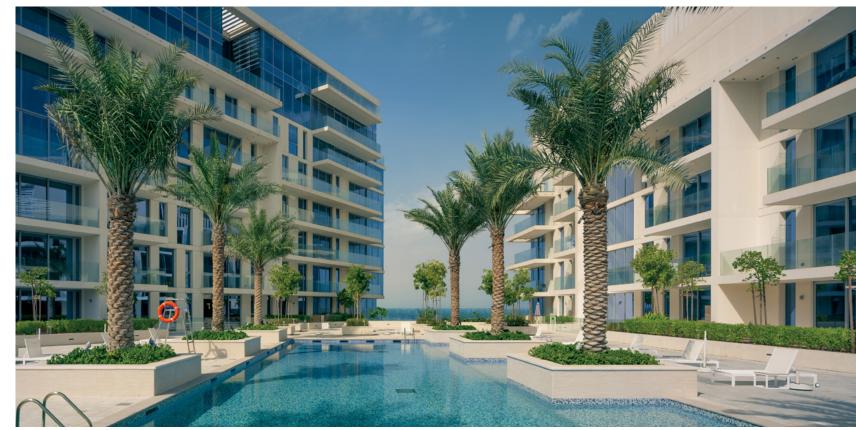

#### Oystra Al Marjan Island

Ras Al Khaimah, United Arab Emirates

Built-up area 231,265 m2

Client **Richmind**  Scope
Multidisciplinary Design
Consultant

In Association With

Zaha Hadid Architects