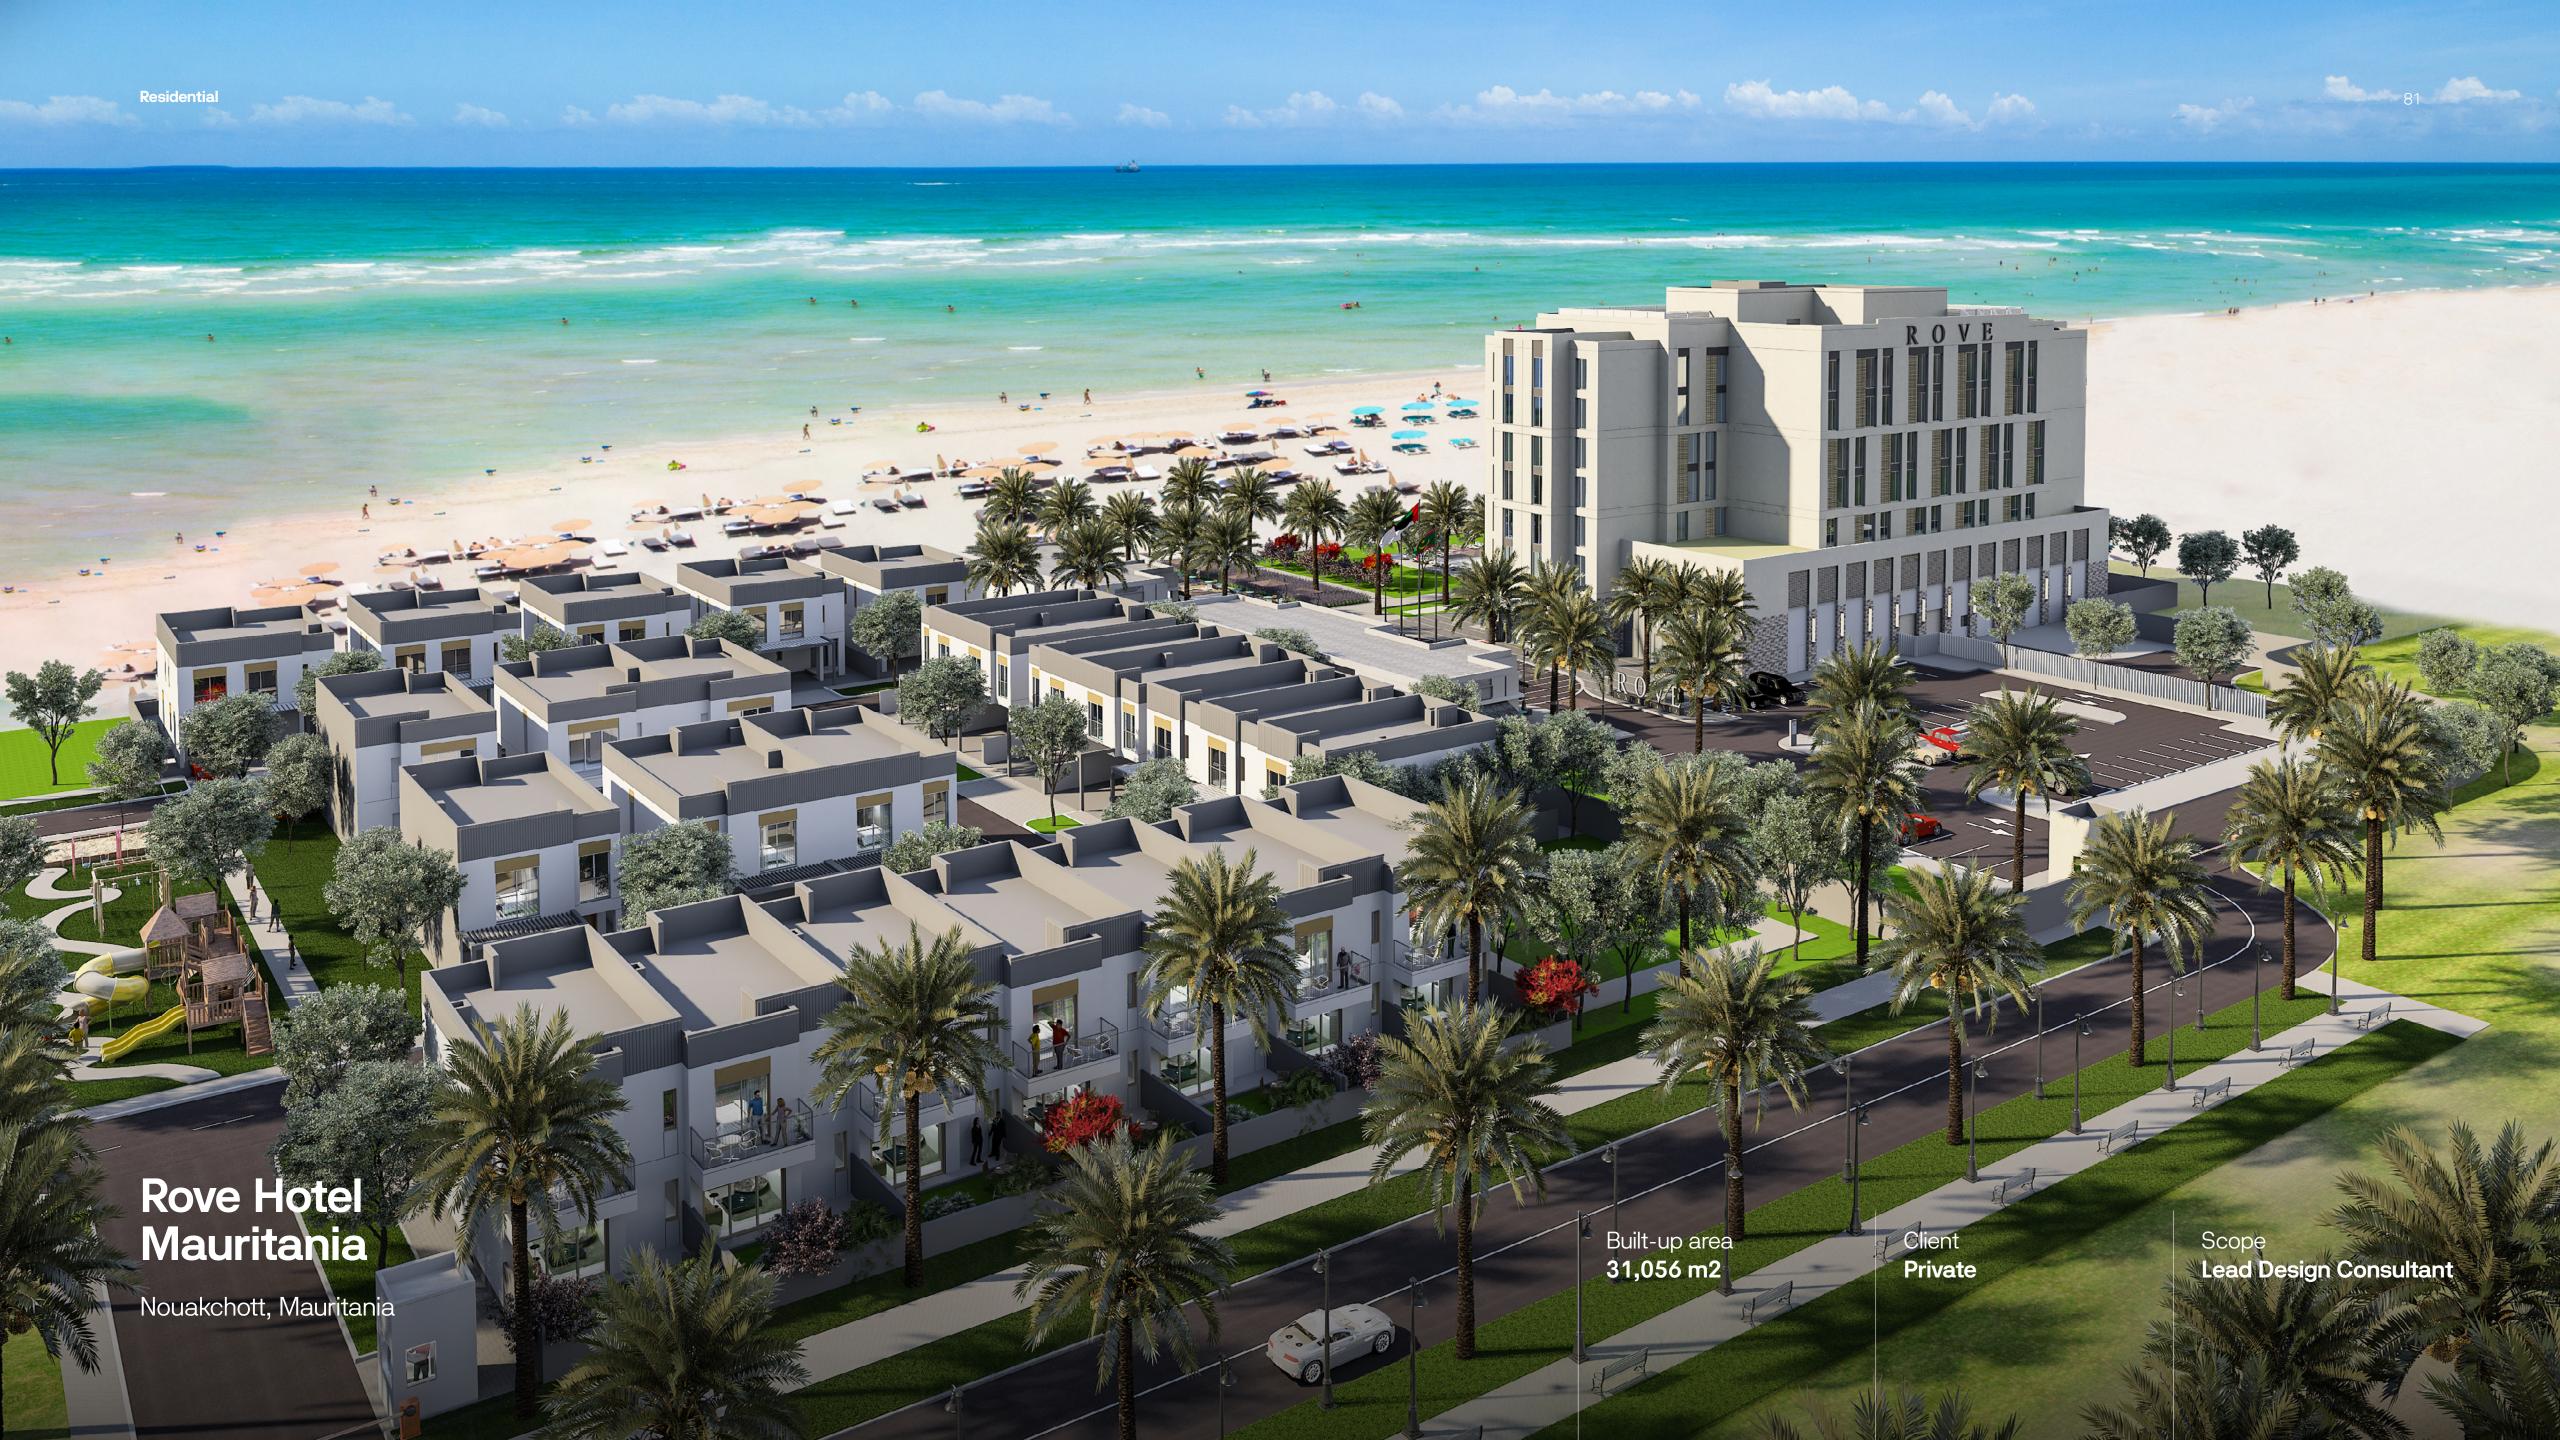

### Rove Hotel Mauritania

Nouakchott, Mauritania

Built-up area 31,056 m2

Client **Private** 