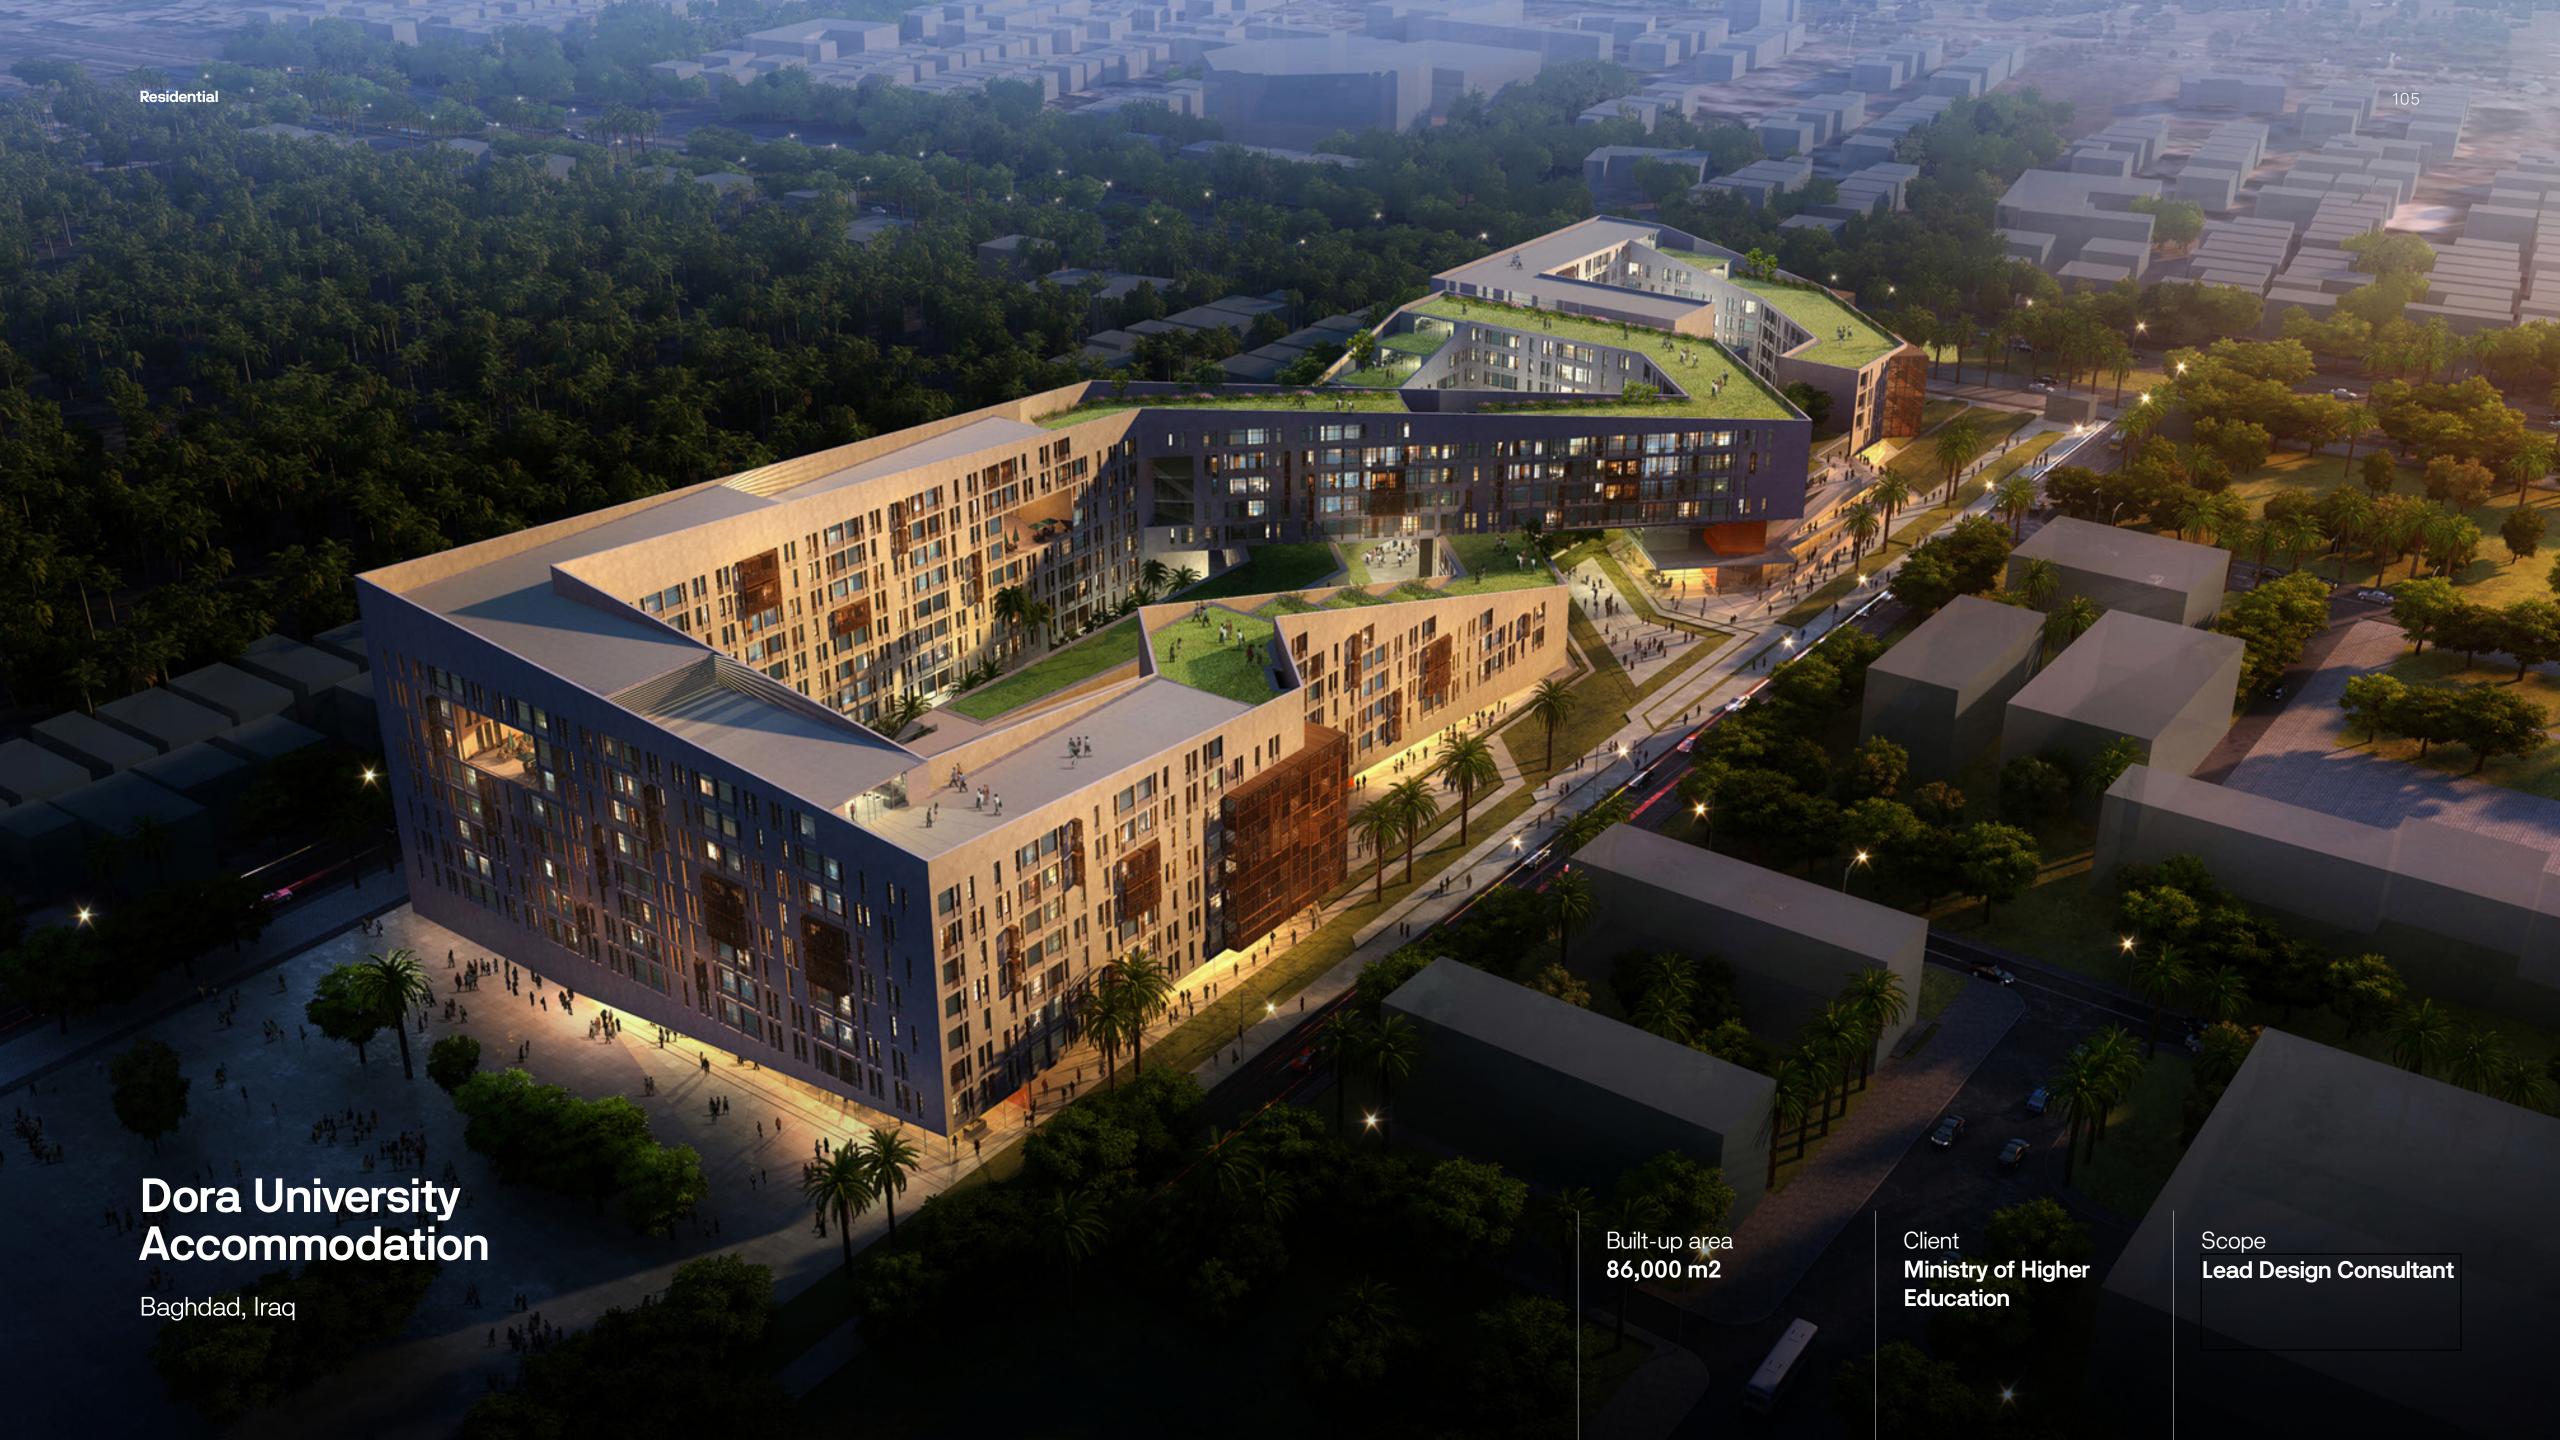

# Dora University Accommodation

Baghdad, Iraq

Built-up area **86,000 m2** 

Client
Ministry of Higher
Education