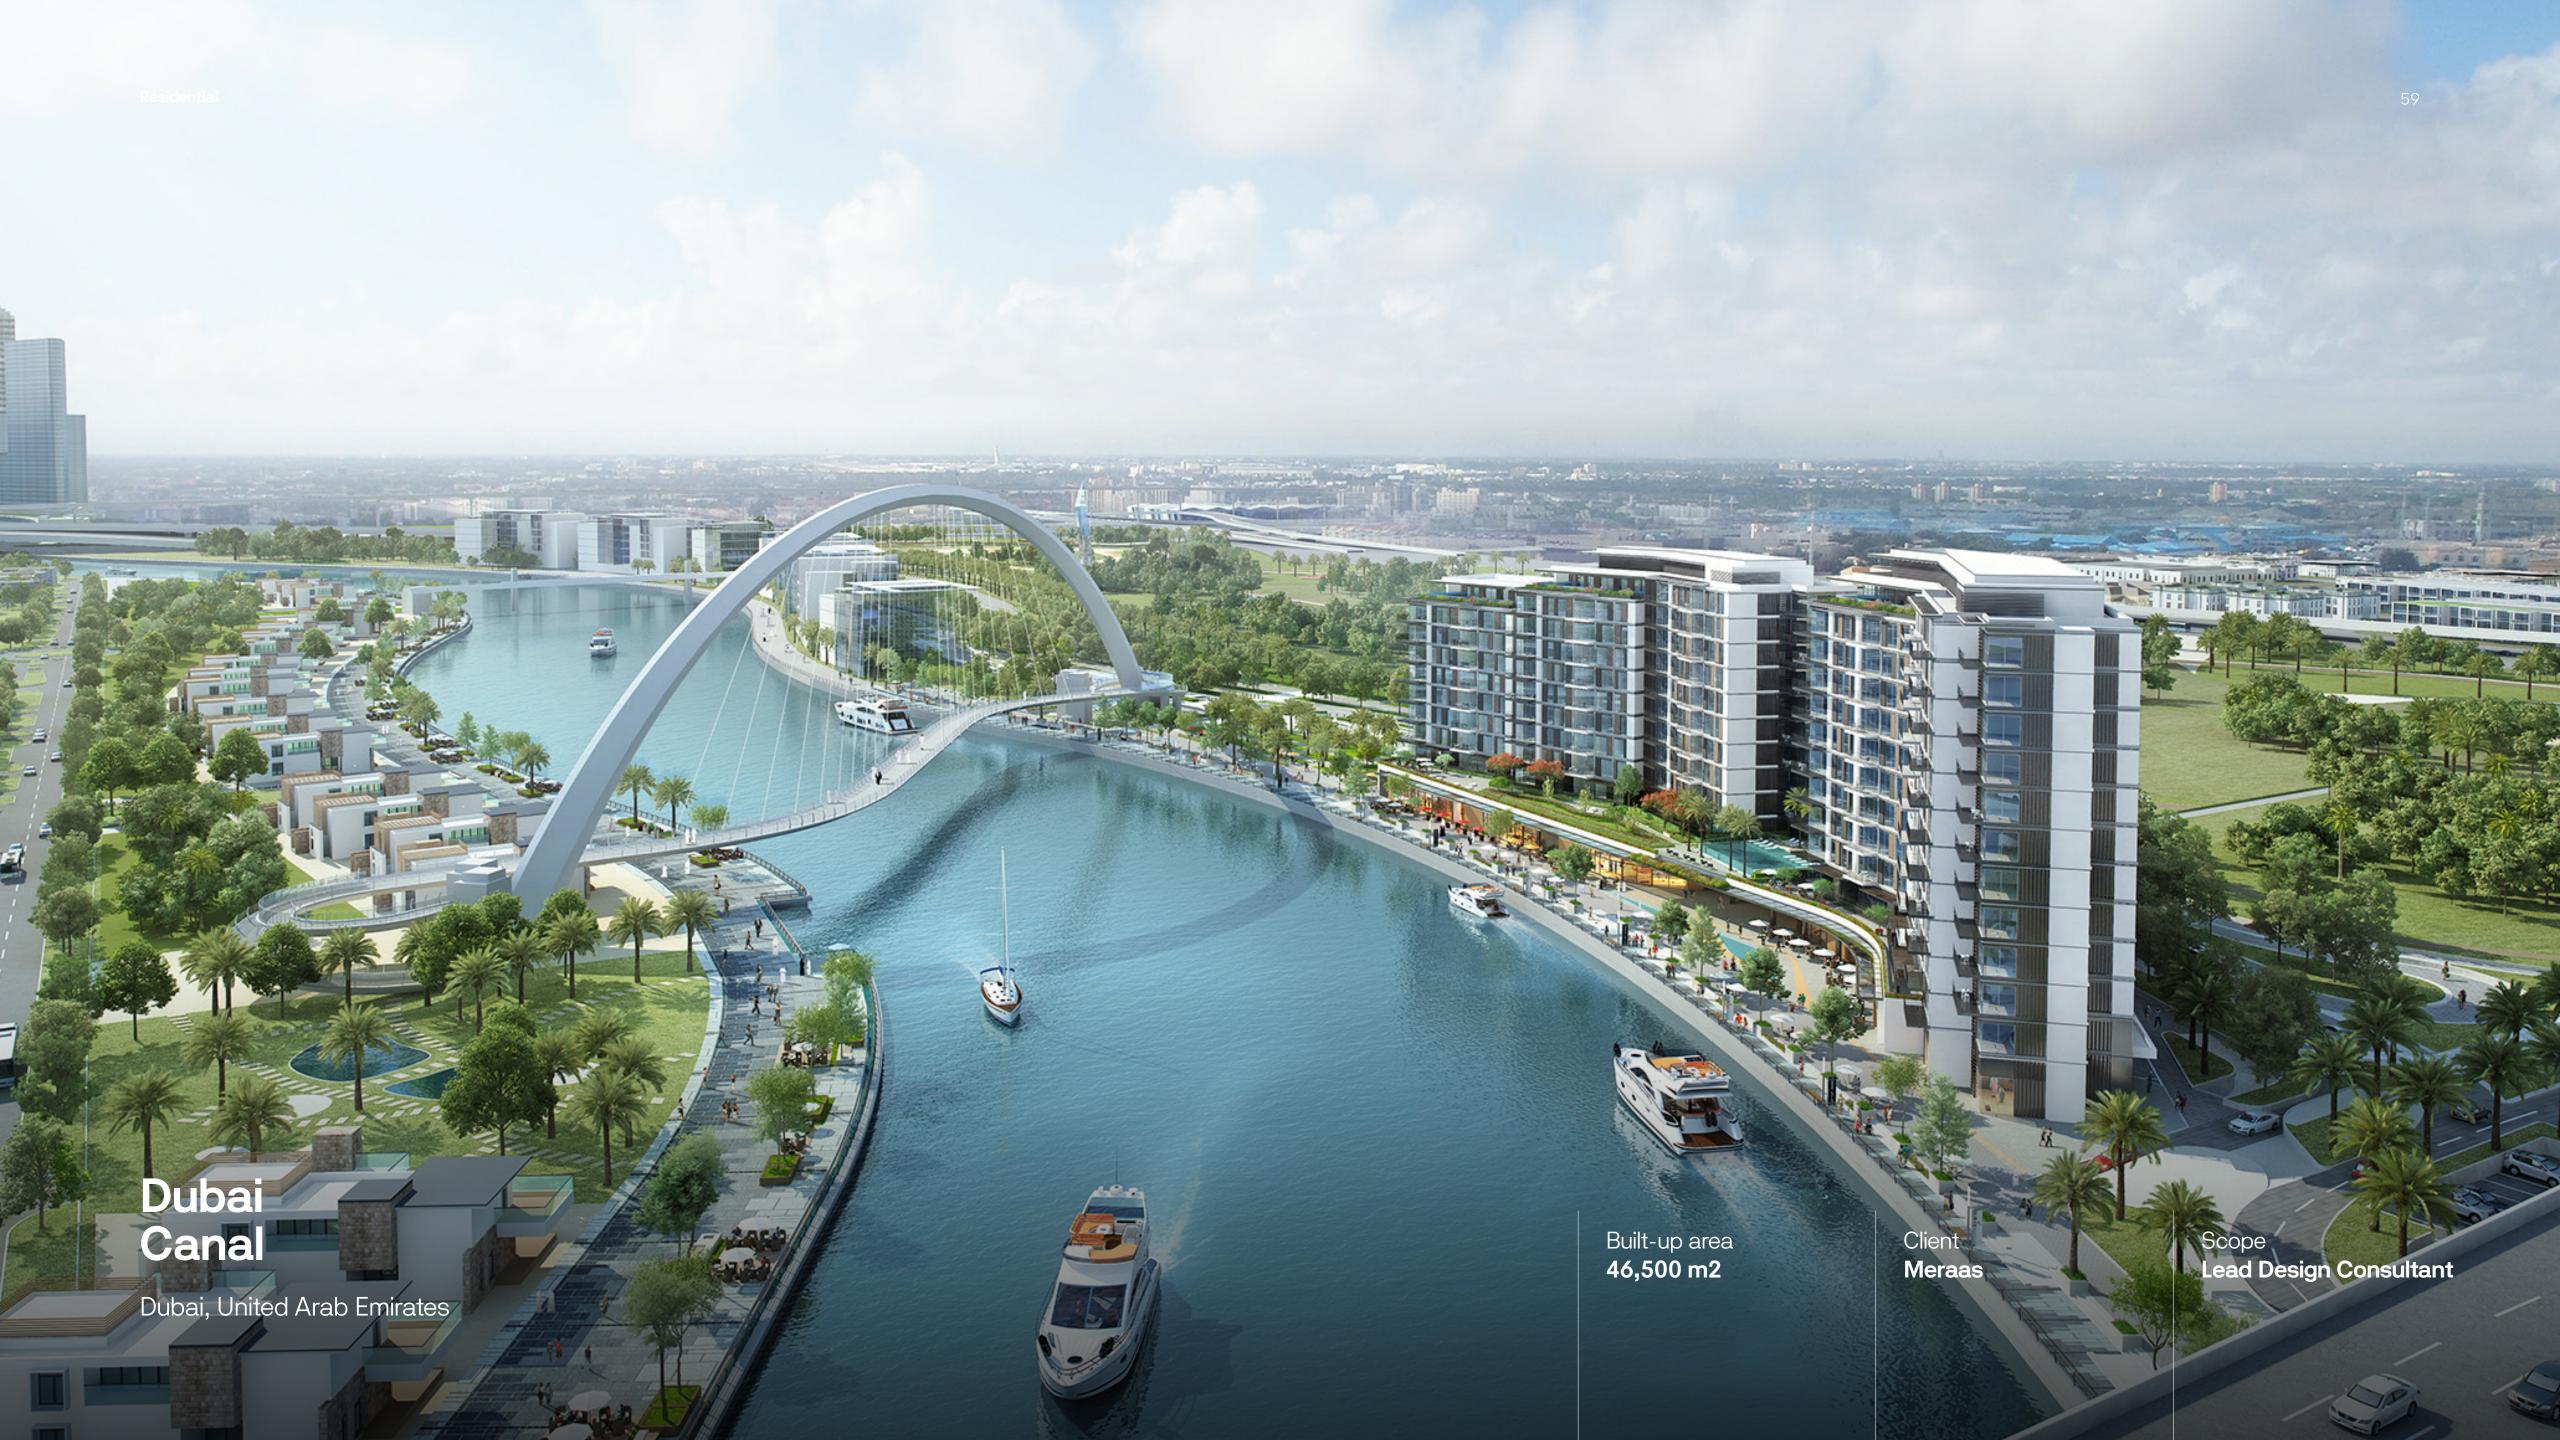

#### Dubai Canal

Dubai, United Arab Emirates

Built-up area **46,500 m2** 

Client **Meraas** 