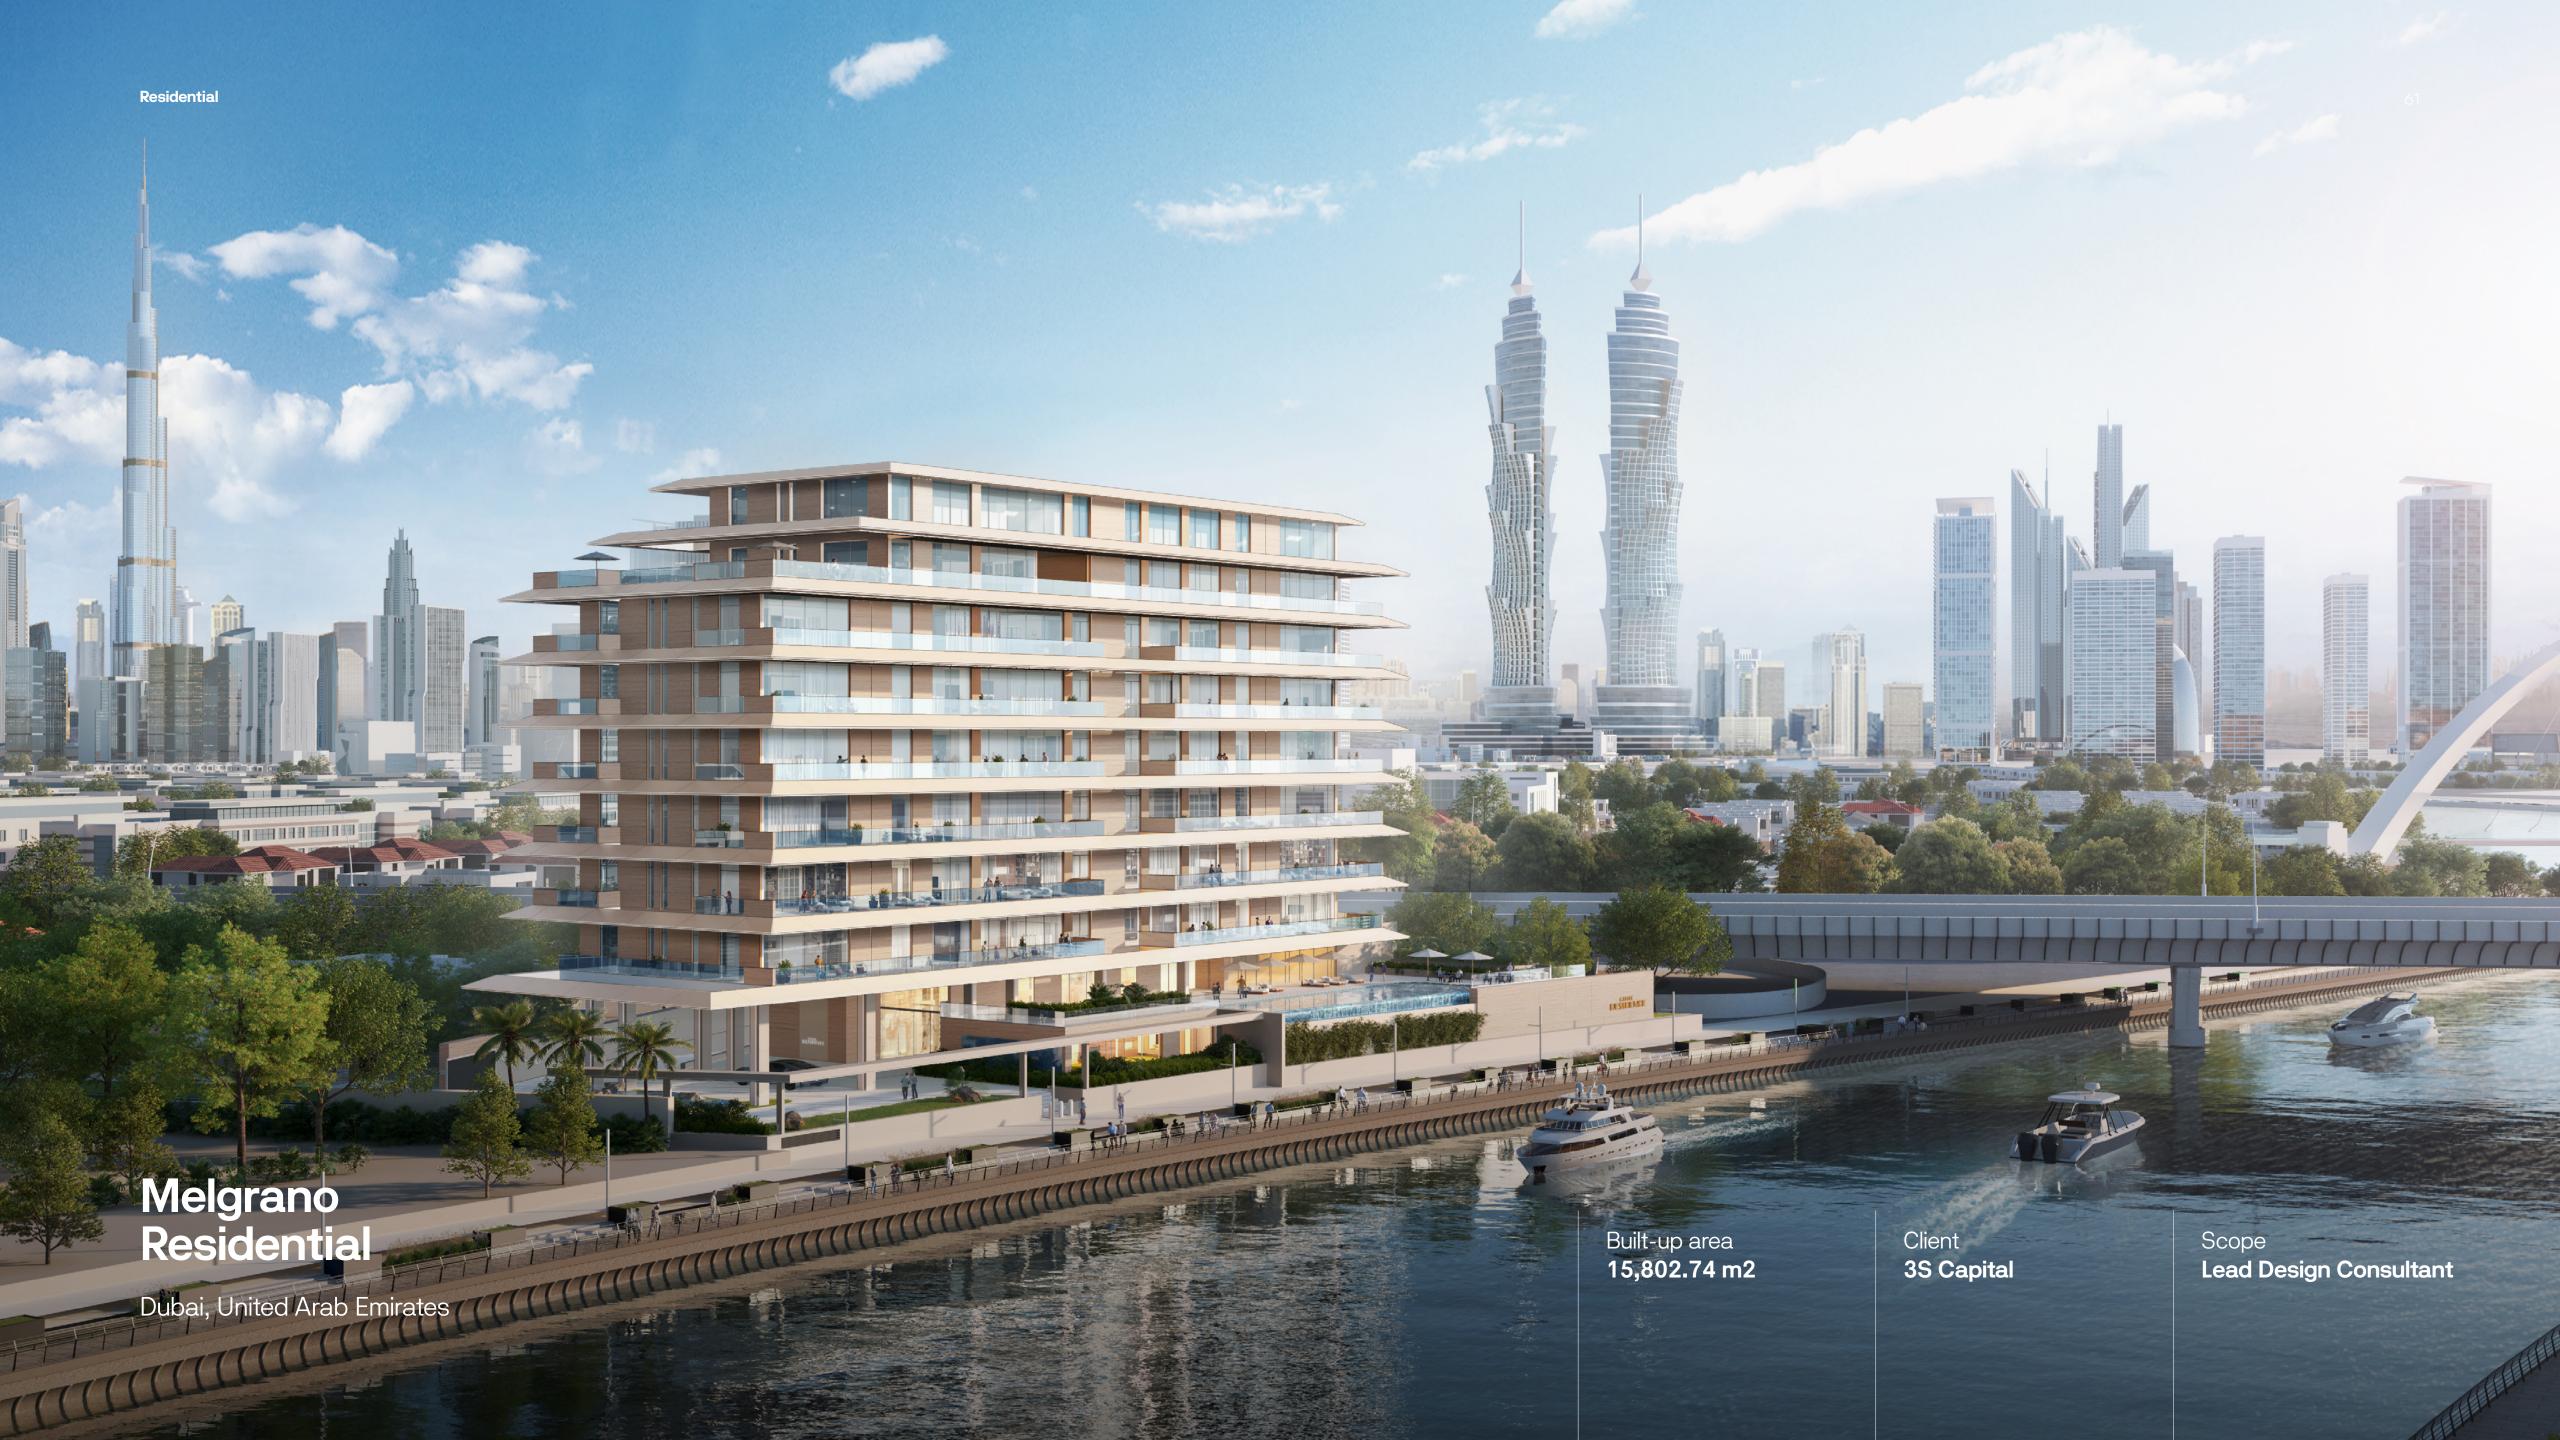

# Melgrano Residential

Dubai, United Arab Emirates

Built-up area **15,802.74 m2** 

Client

3S Capital

Riyadh, Saudi Arabia

Built-up area **20,000 m2** 

Client **Al Argan** 