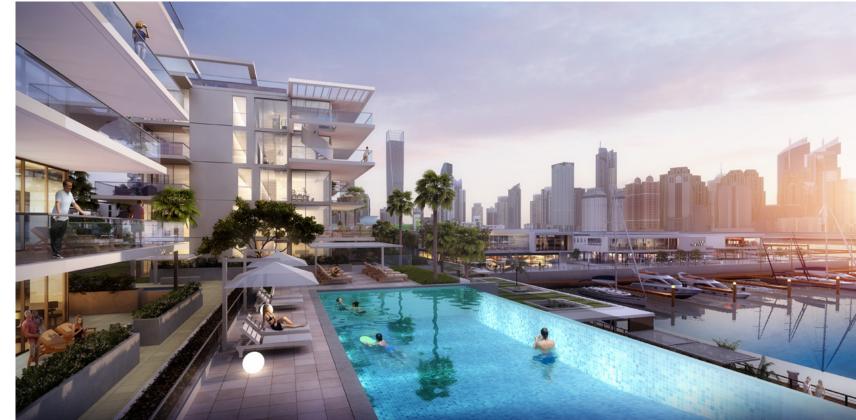

#### Mada Residences

Dubai, United Arab Emirates

Built-up area 53,000 m2

Client
Artar Real Estate
Development

### Awtad Residence

Dubai, United Arab Emirates

Built-up area **53,000 m2** 

Client **Private** 