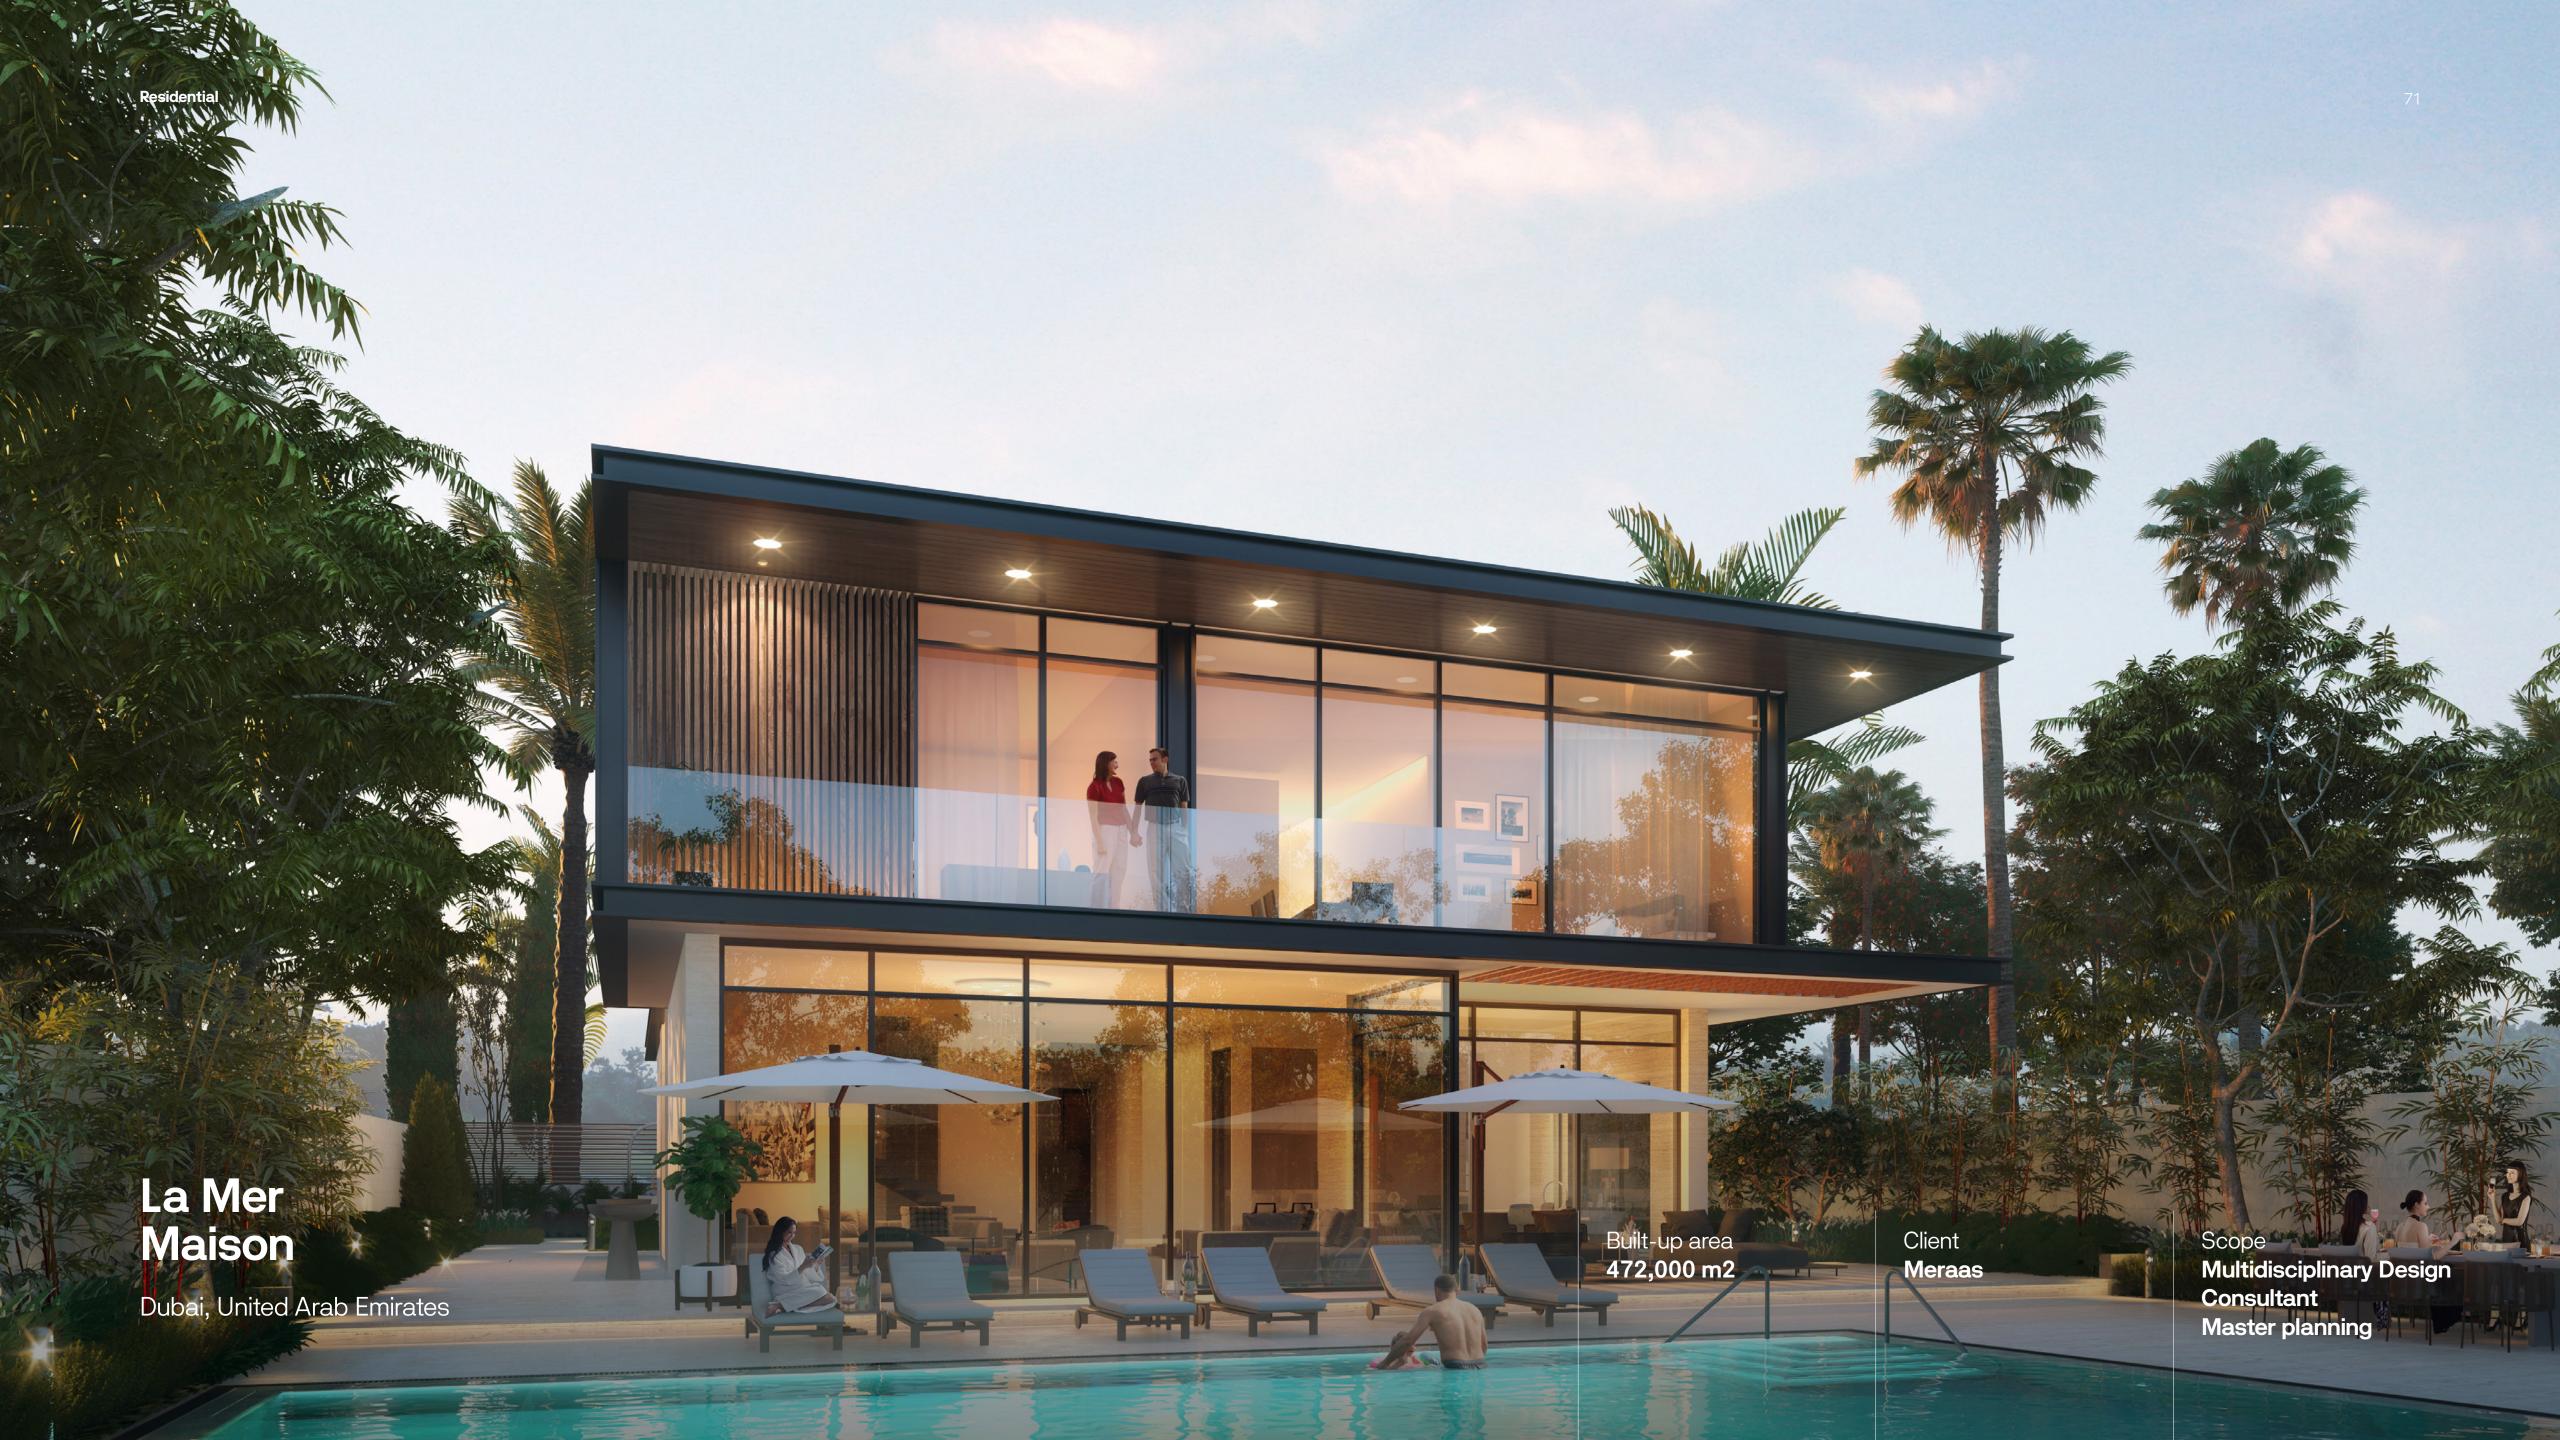

#### La Mer Maison

Dubai, United Arab Emirates

Built-up area **472,000 m2** 

Client **Meraas**  Scope
Multidisciplinary Design
Consultant
Master planning

52 | 42 Twin Towers

Dubai, United Arab Emirates

Built-up area 12,000 m2