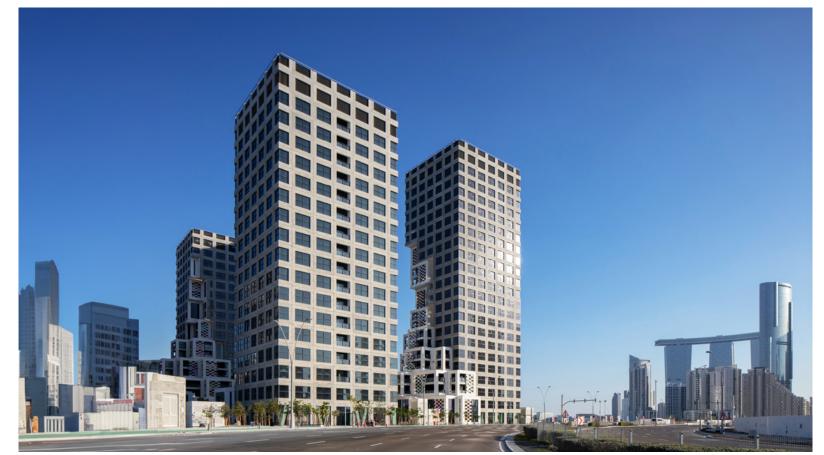

# Pixel Makers District

Abu Dhabi, United Arab Emirates

Built-up area 125,000 m2

Client Imkan Properties

Scope **Executive Architect** 

In Association With MVRDV, Ramboll

Address
Dubai Mall

Dubai, United Arab Emirates Built-up area 647,321 m2 Scope Multidisciplinary Design **Emaar Properties** Consultant Construction Supervision The state of the s THE WATER

#### Address Dubai Mall

Dubai, United Arab Emirates

Built-up area **647,321 m2** 

Client **Emaar Properties** 

Scope
Multidisciplinary Design
Consultant
Construction Supervision

In Association With
DP Architects + Atkins Realis