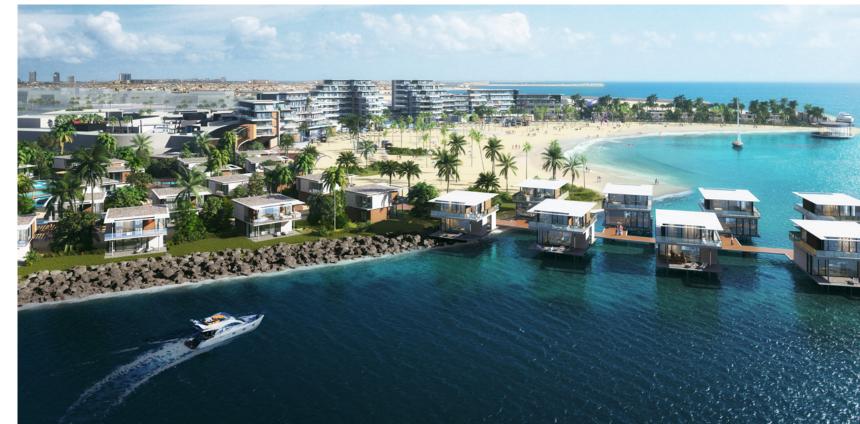

#### Oystra Al Marjan Island

Ras Al Khaimah, United Arab Emirates

Built-up area 231,265 m2

Client **Richmind**  Scope
Multidisciplinary Design
Consultant

In Association With

Zaha Hadid Architects