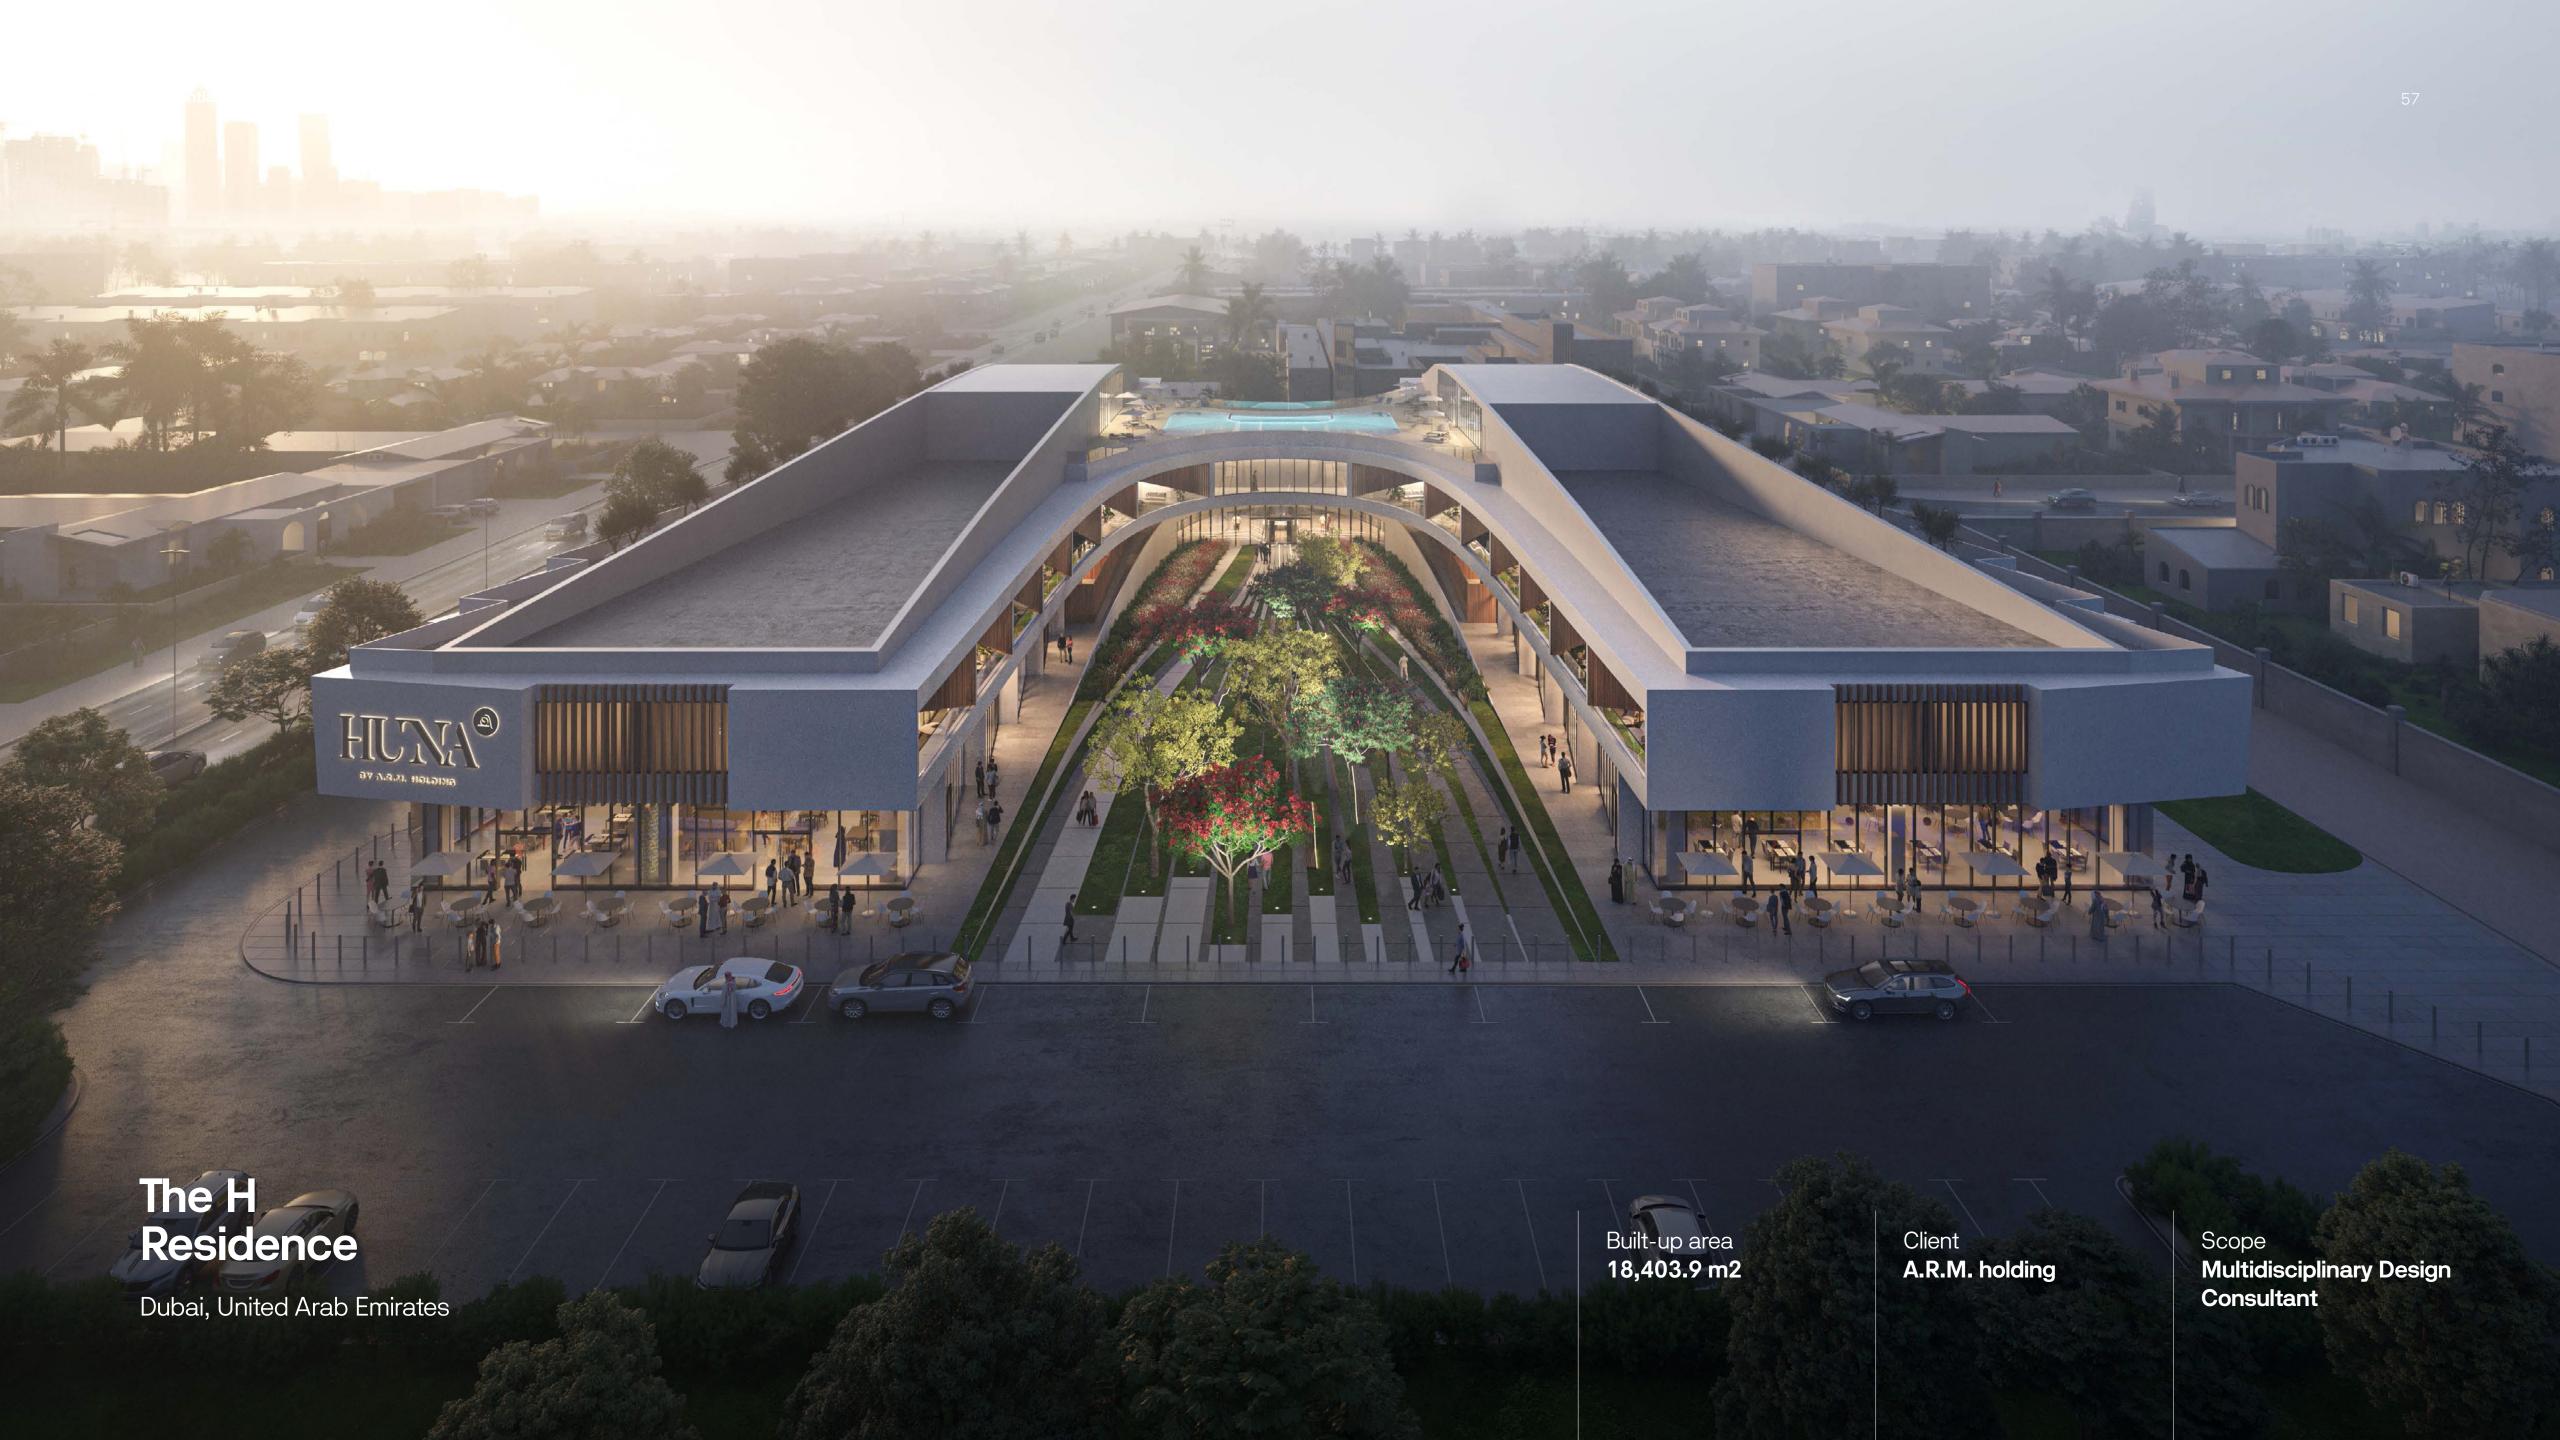

#### The H Residence

Dubai, United Arab Emirates

Built-up area 18,403.92 m2

Client **A.R.M holding** 

Scope Multidisciplinary Design Consultant