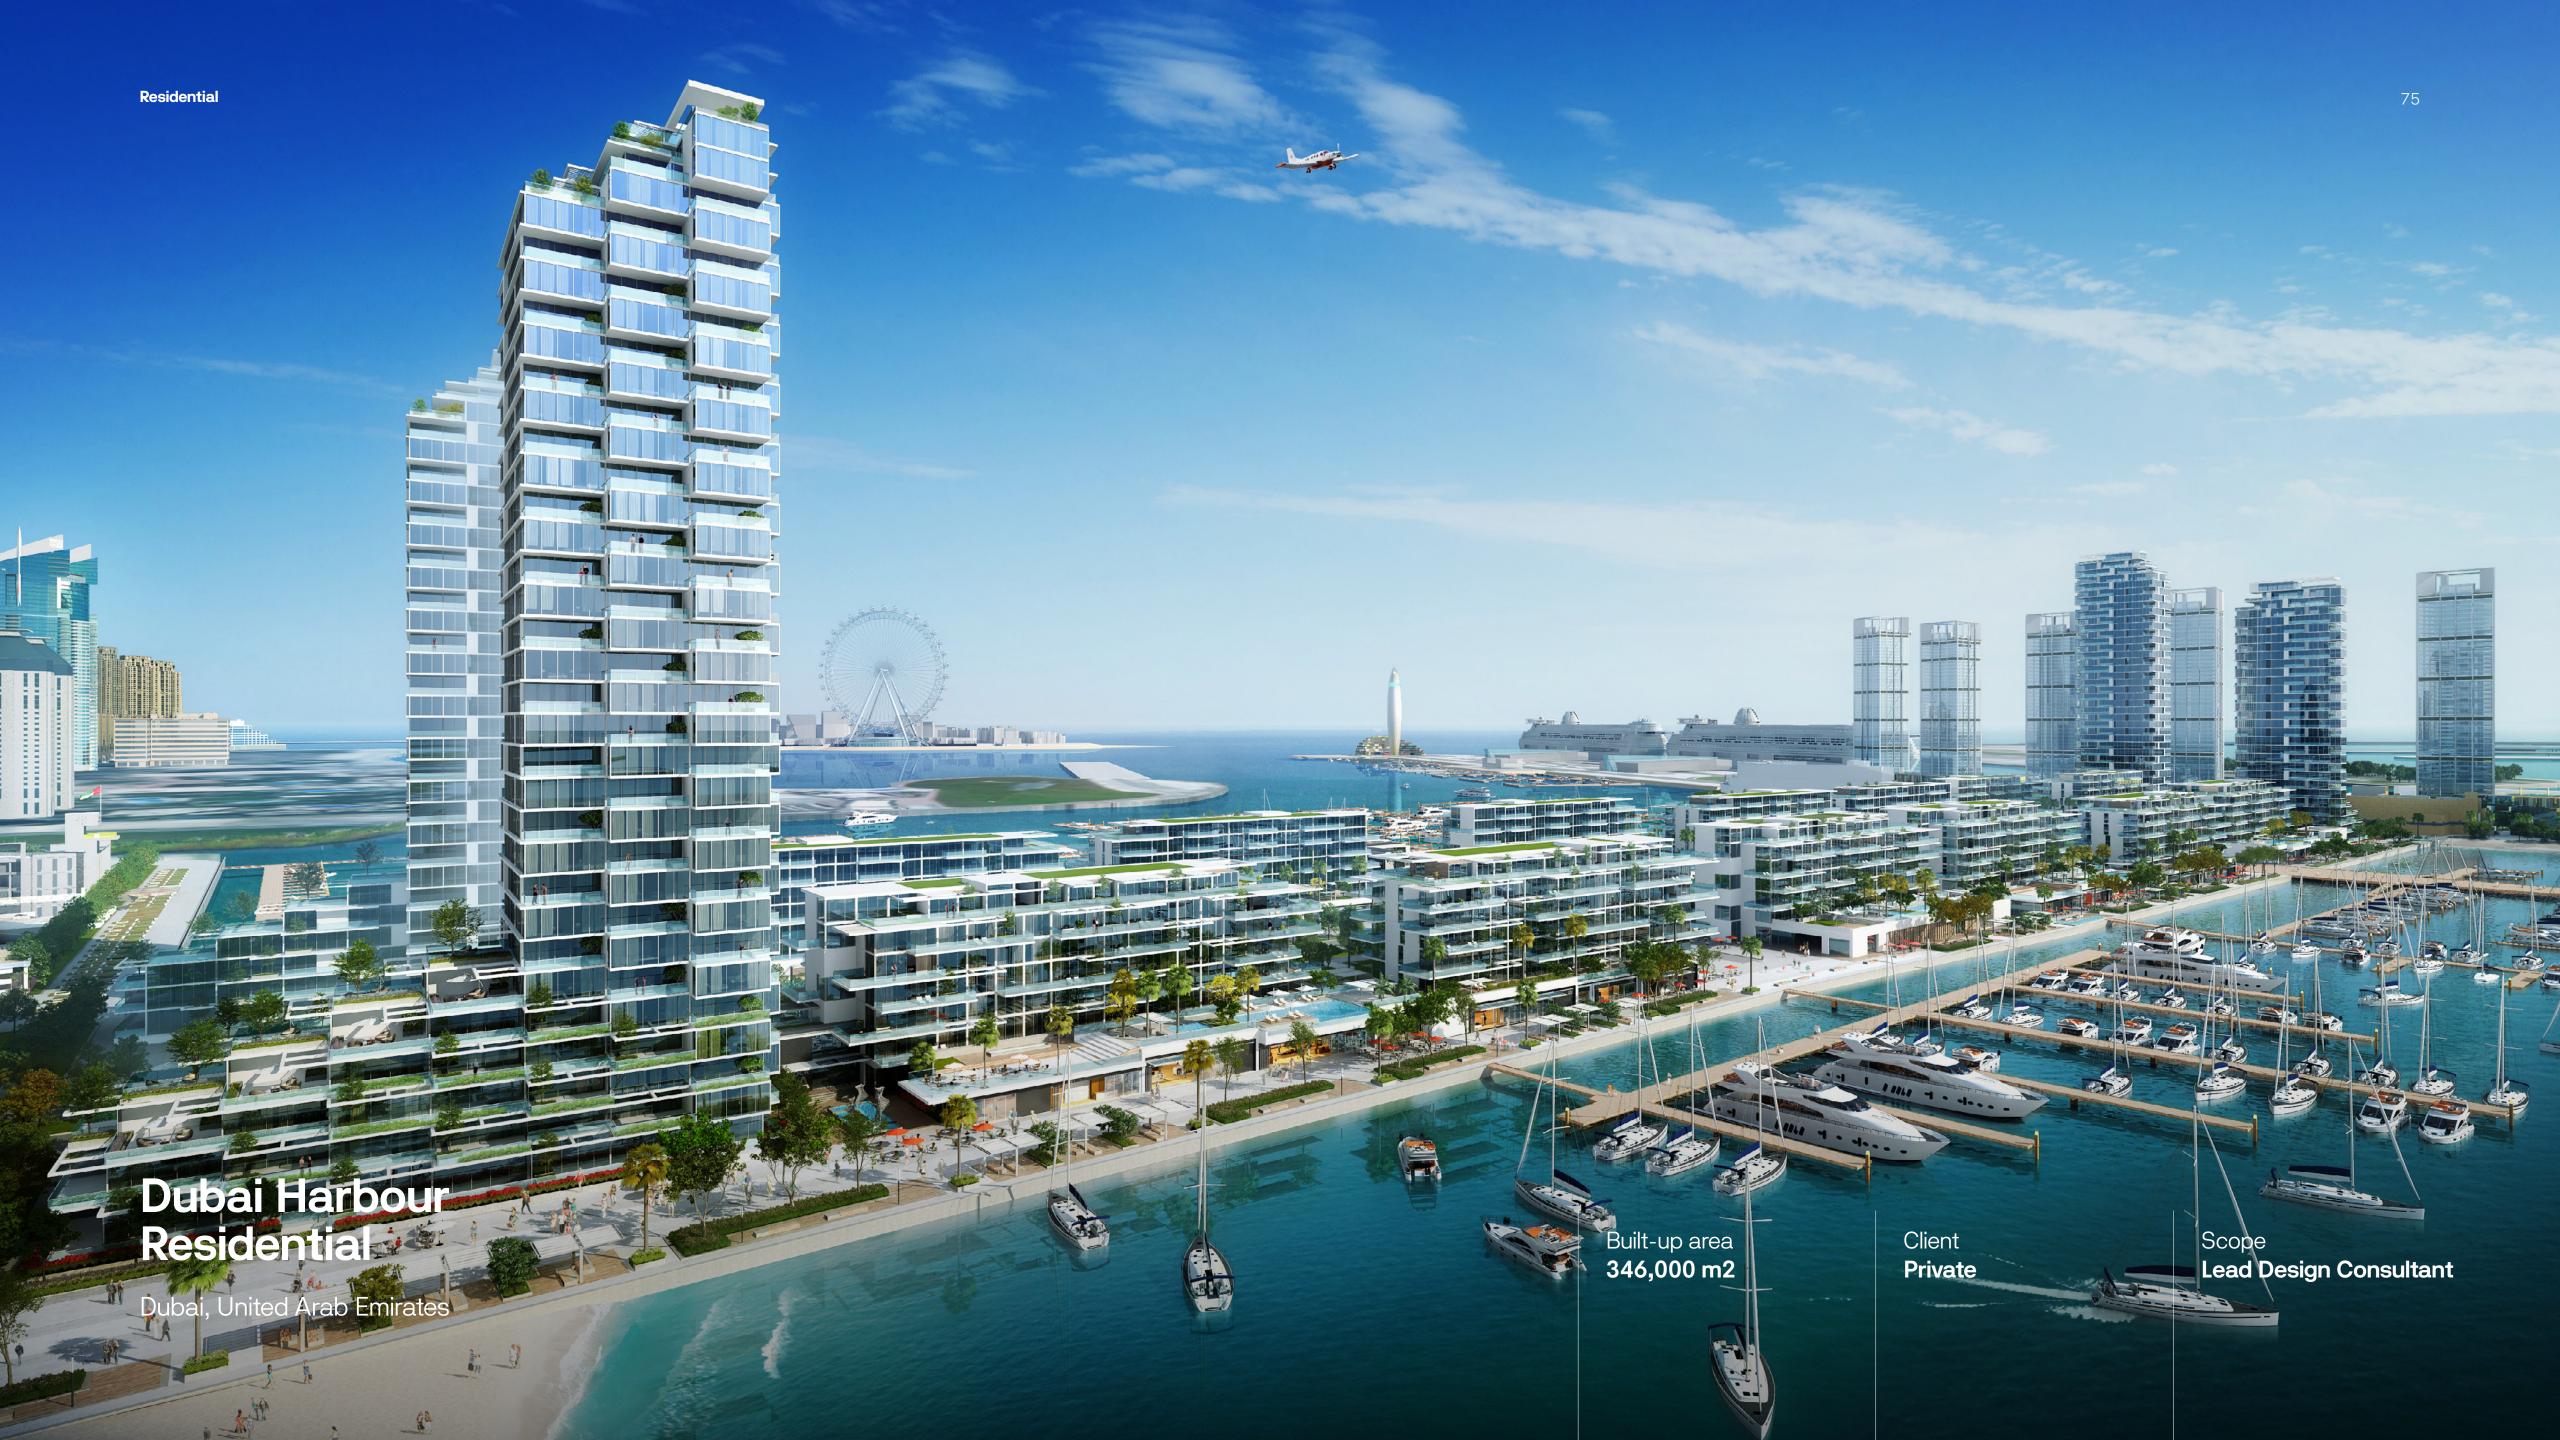

### Dubai Harbour Residential

Dubai, United Arab Emirates

Built-up area **346,000 m2** 

Client **Private** 