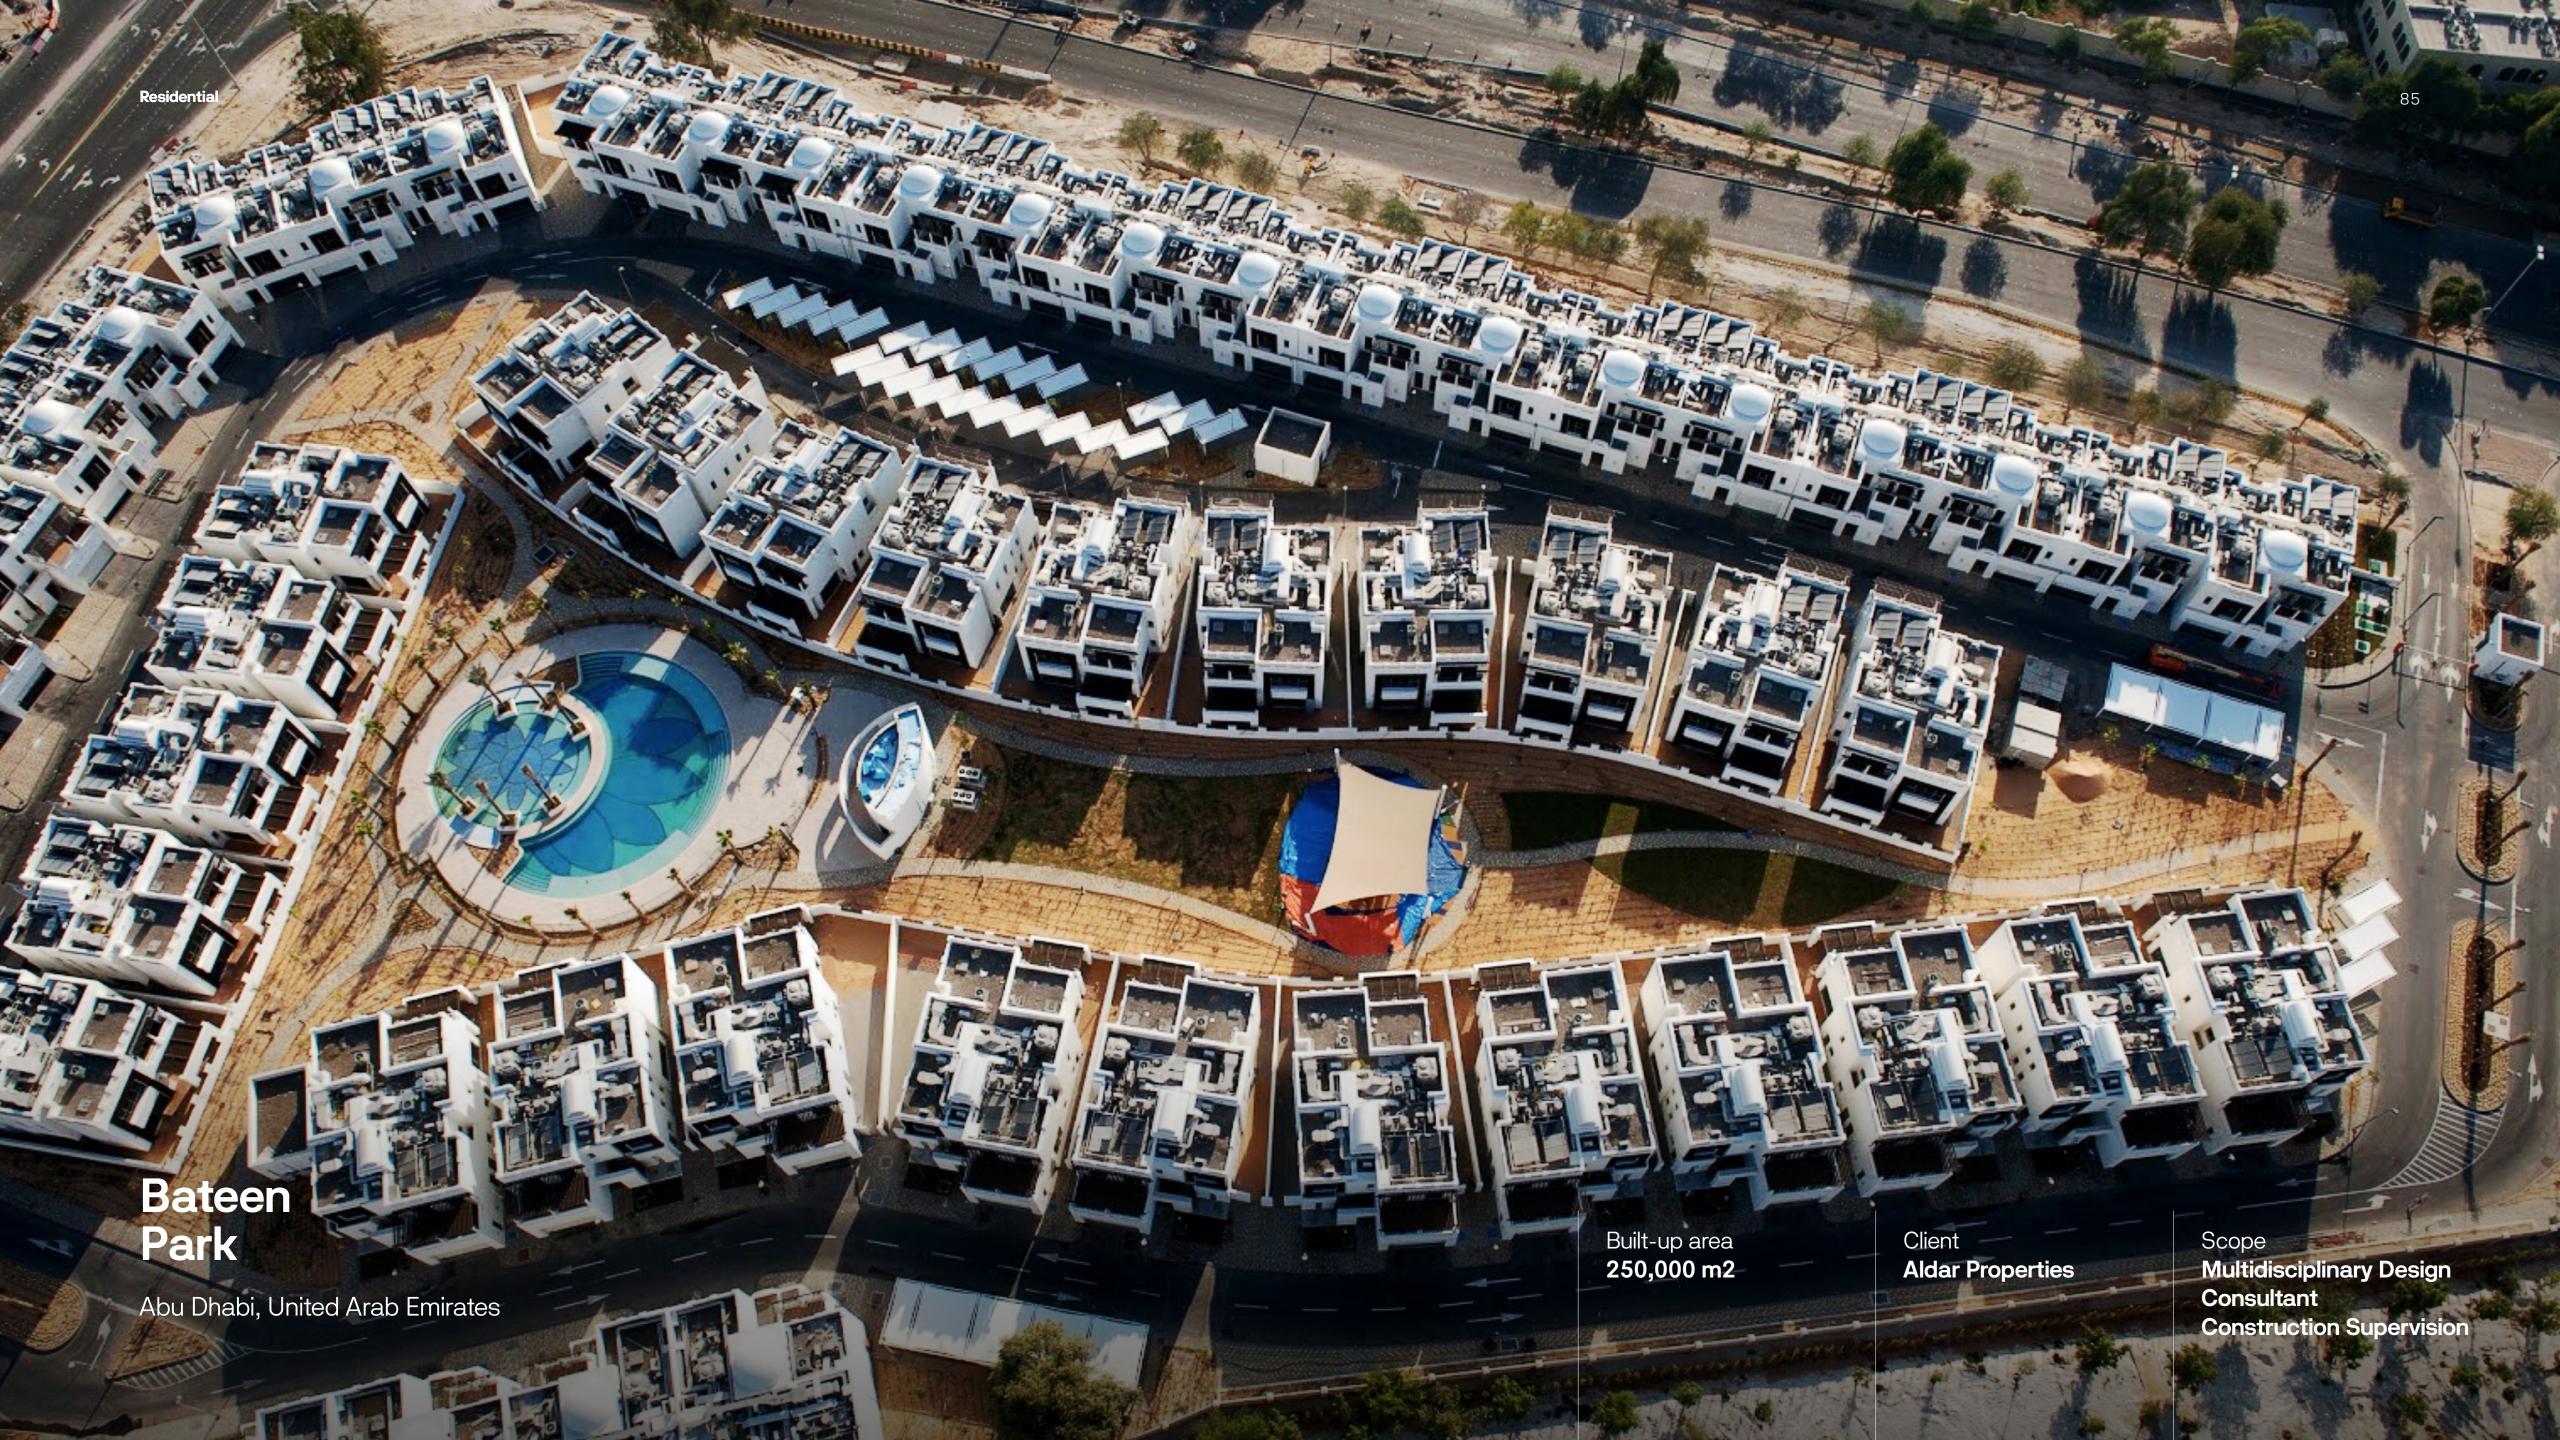

### Bateen

Abu Dhabi, United Arab Emirates

Built-up area 250,000 m2

Client **Aldar Properties** 

Scope
Multidisciplinary Design
Consultant
Construction Supervision