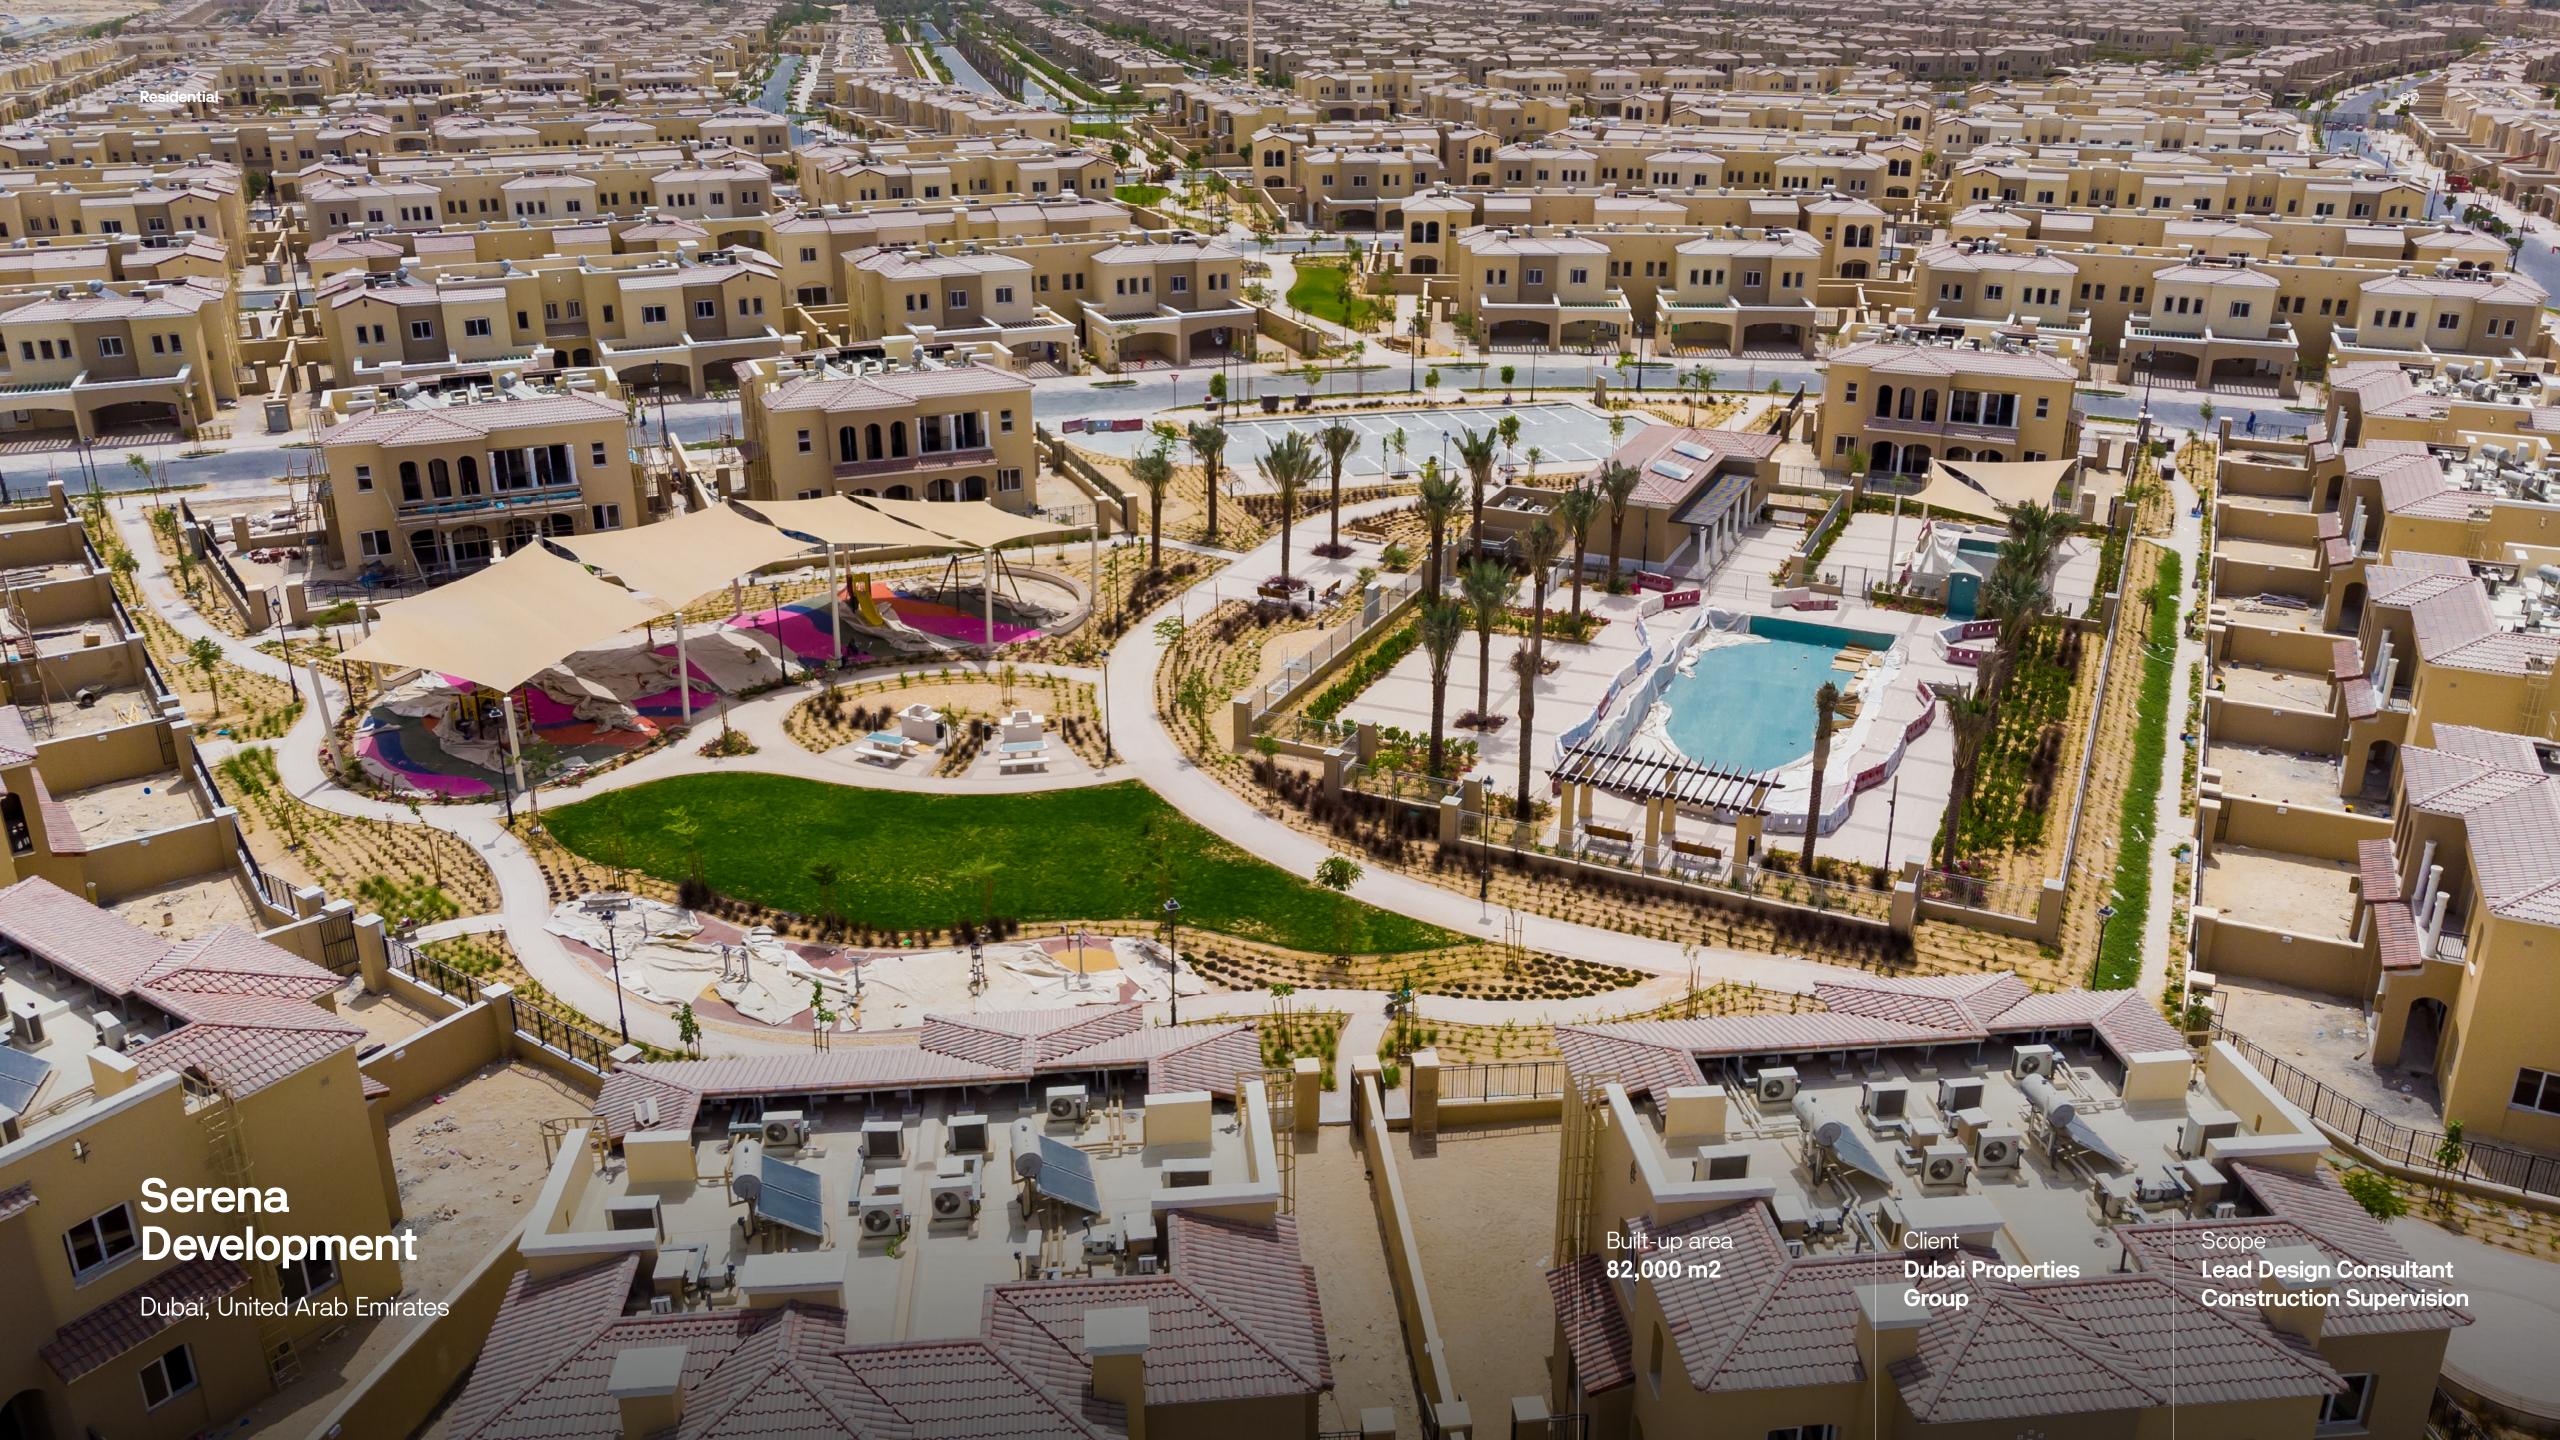

### Serena **Development**

Dubai, United Arab Emirates

Built-up area 82,000 m2

Client **Dubai Properties** Group

Scope