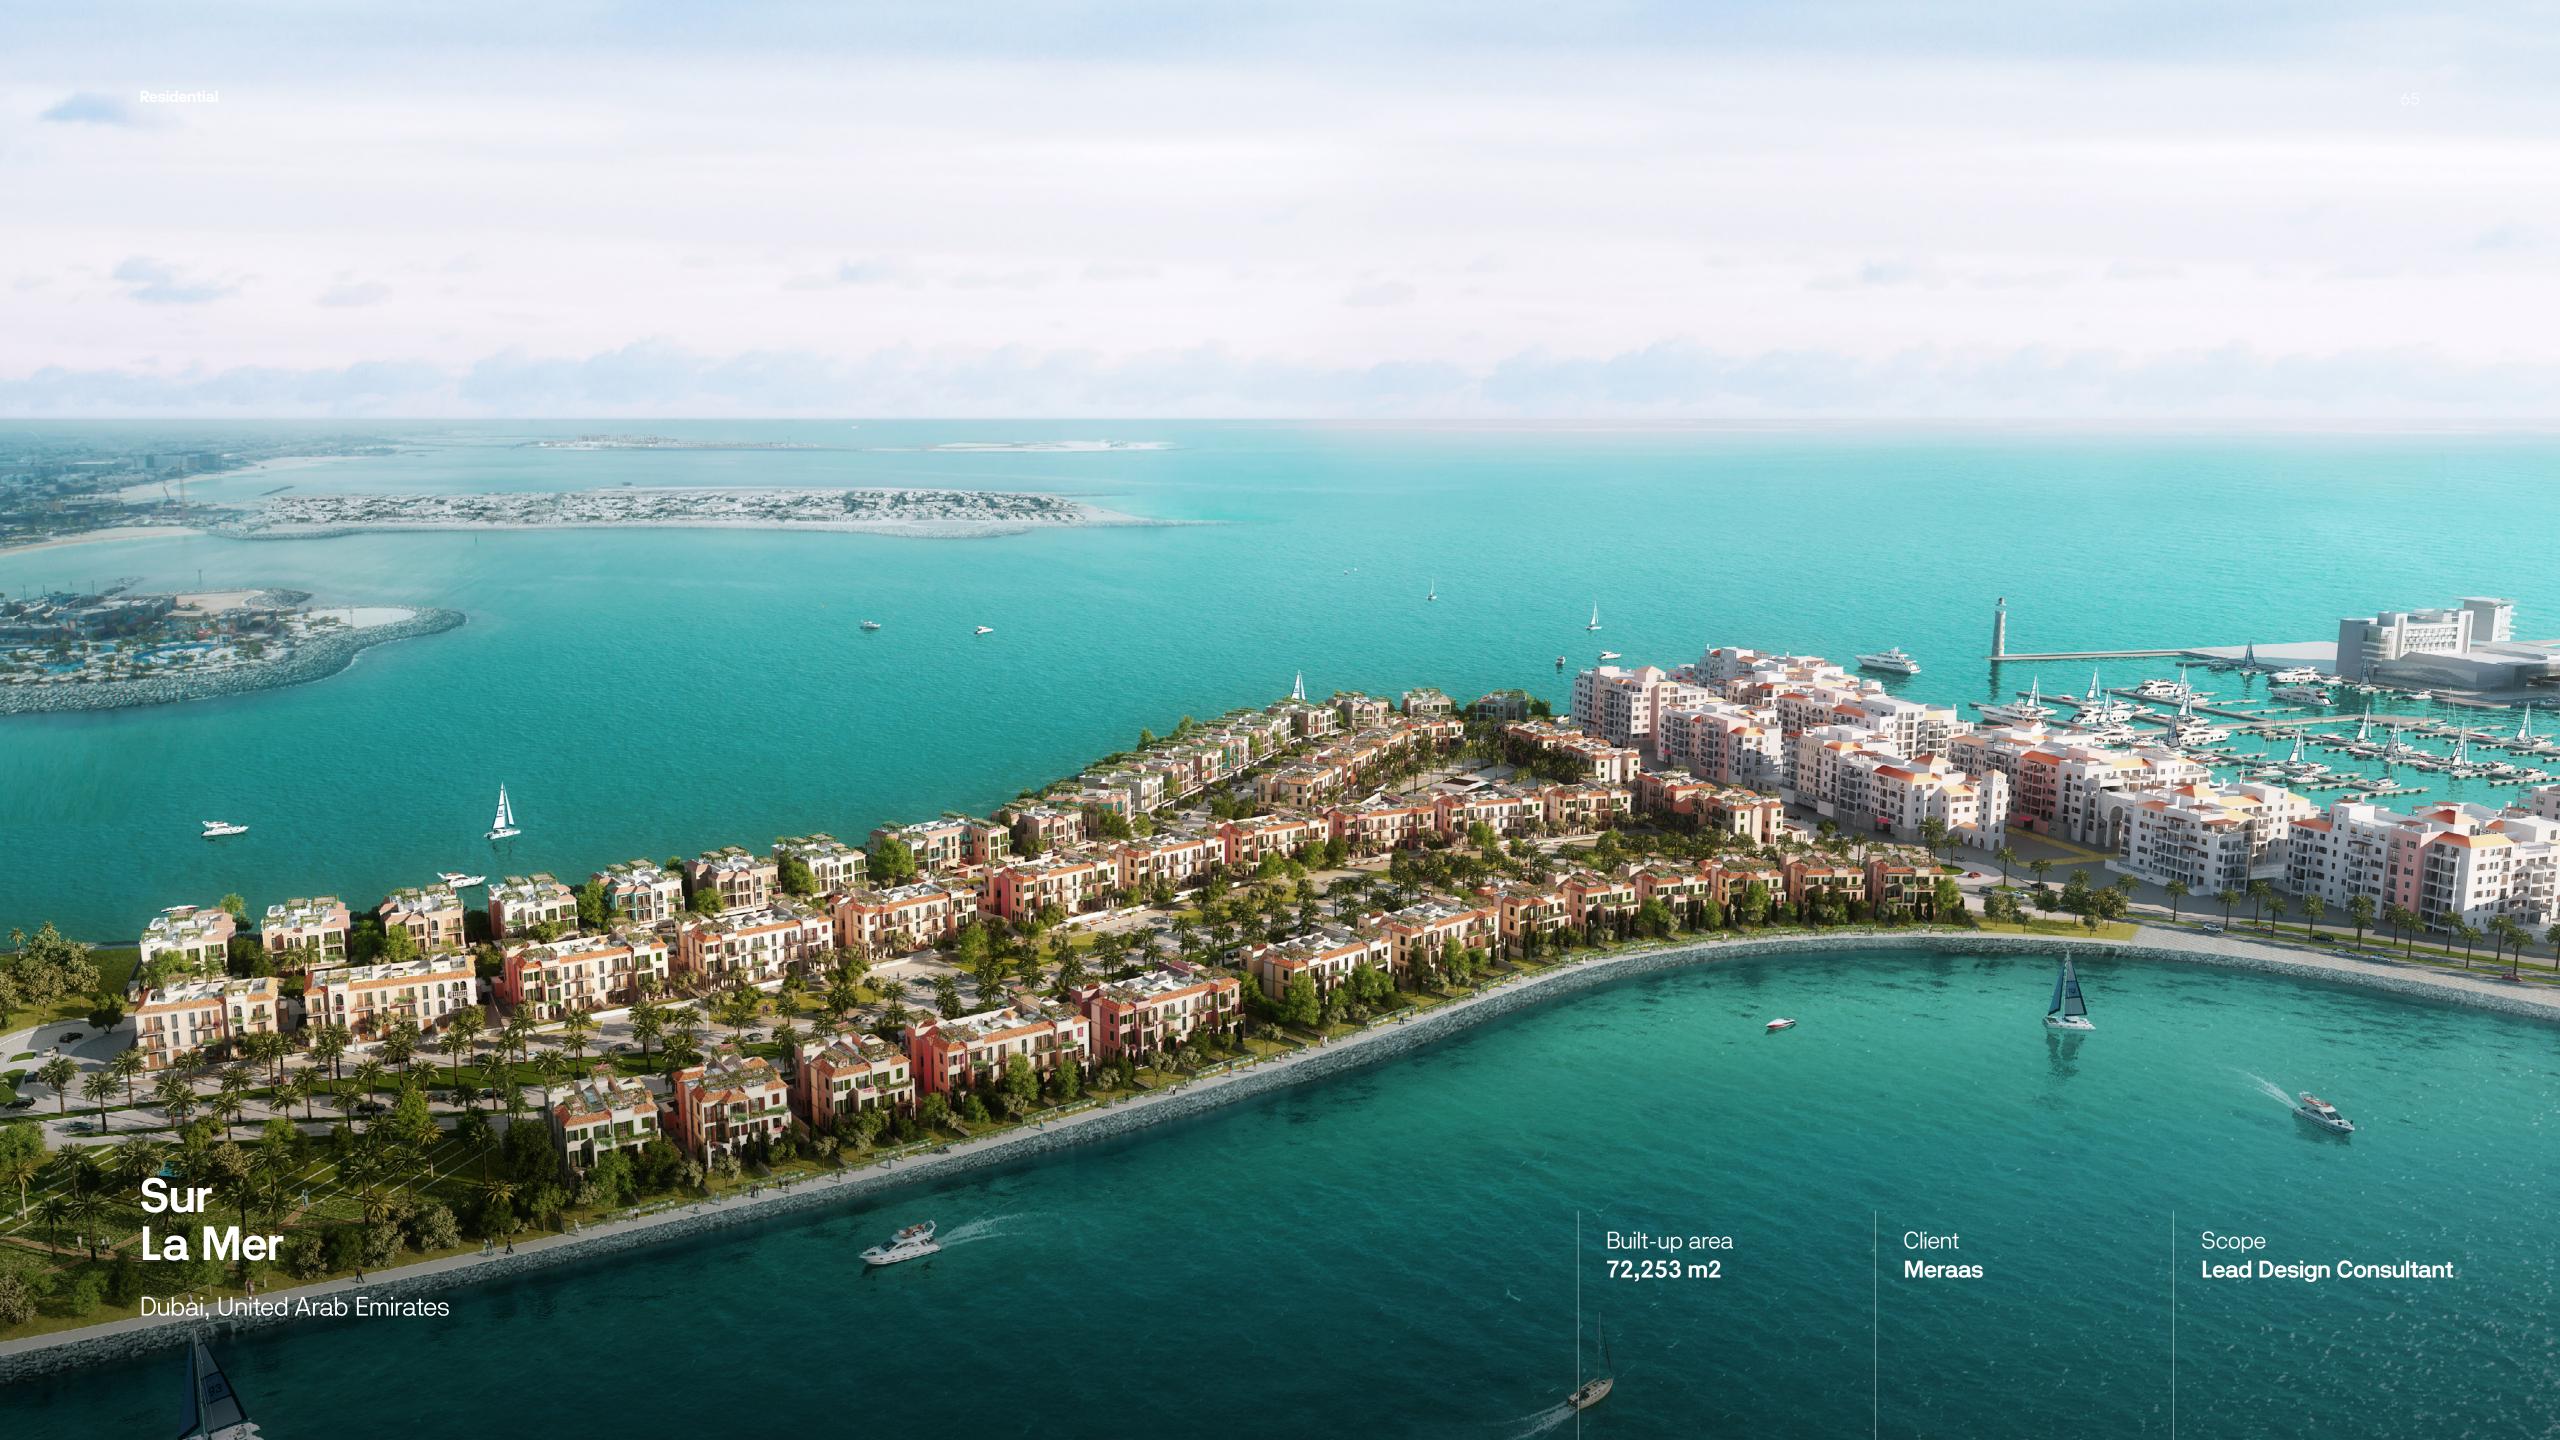

Sur La Mer

Dubai, United Arab Emirates

Built-up area **72,253 m2** 

Client **Meraas** 