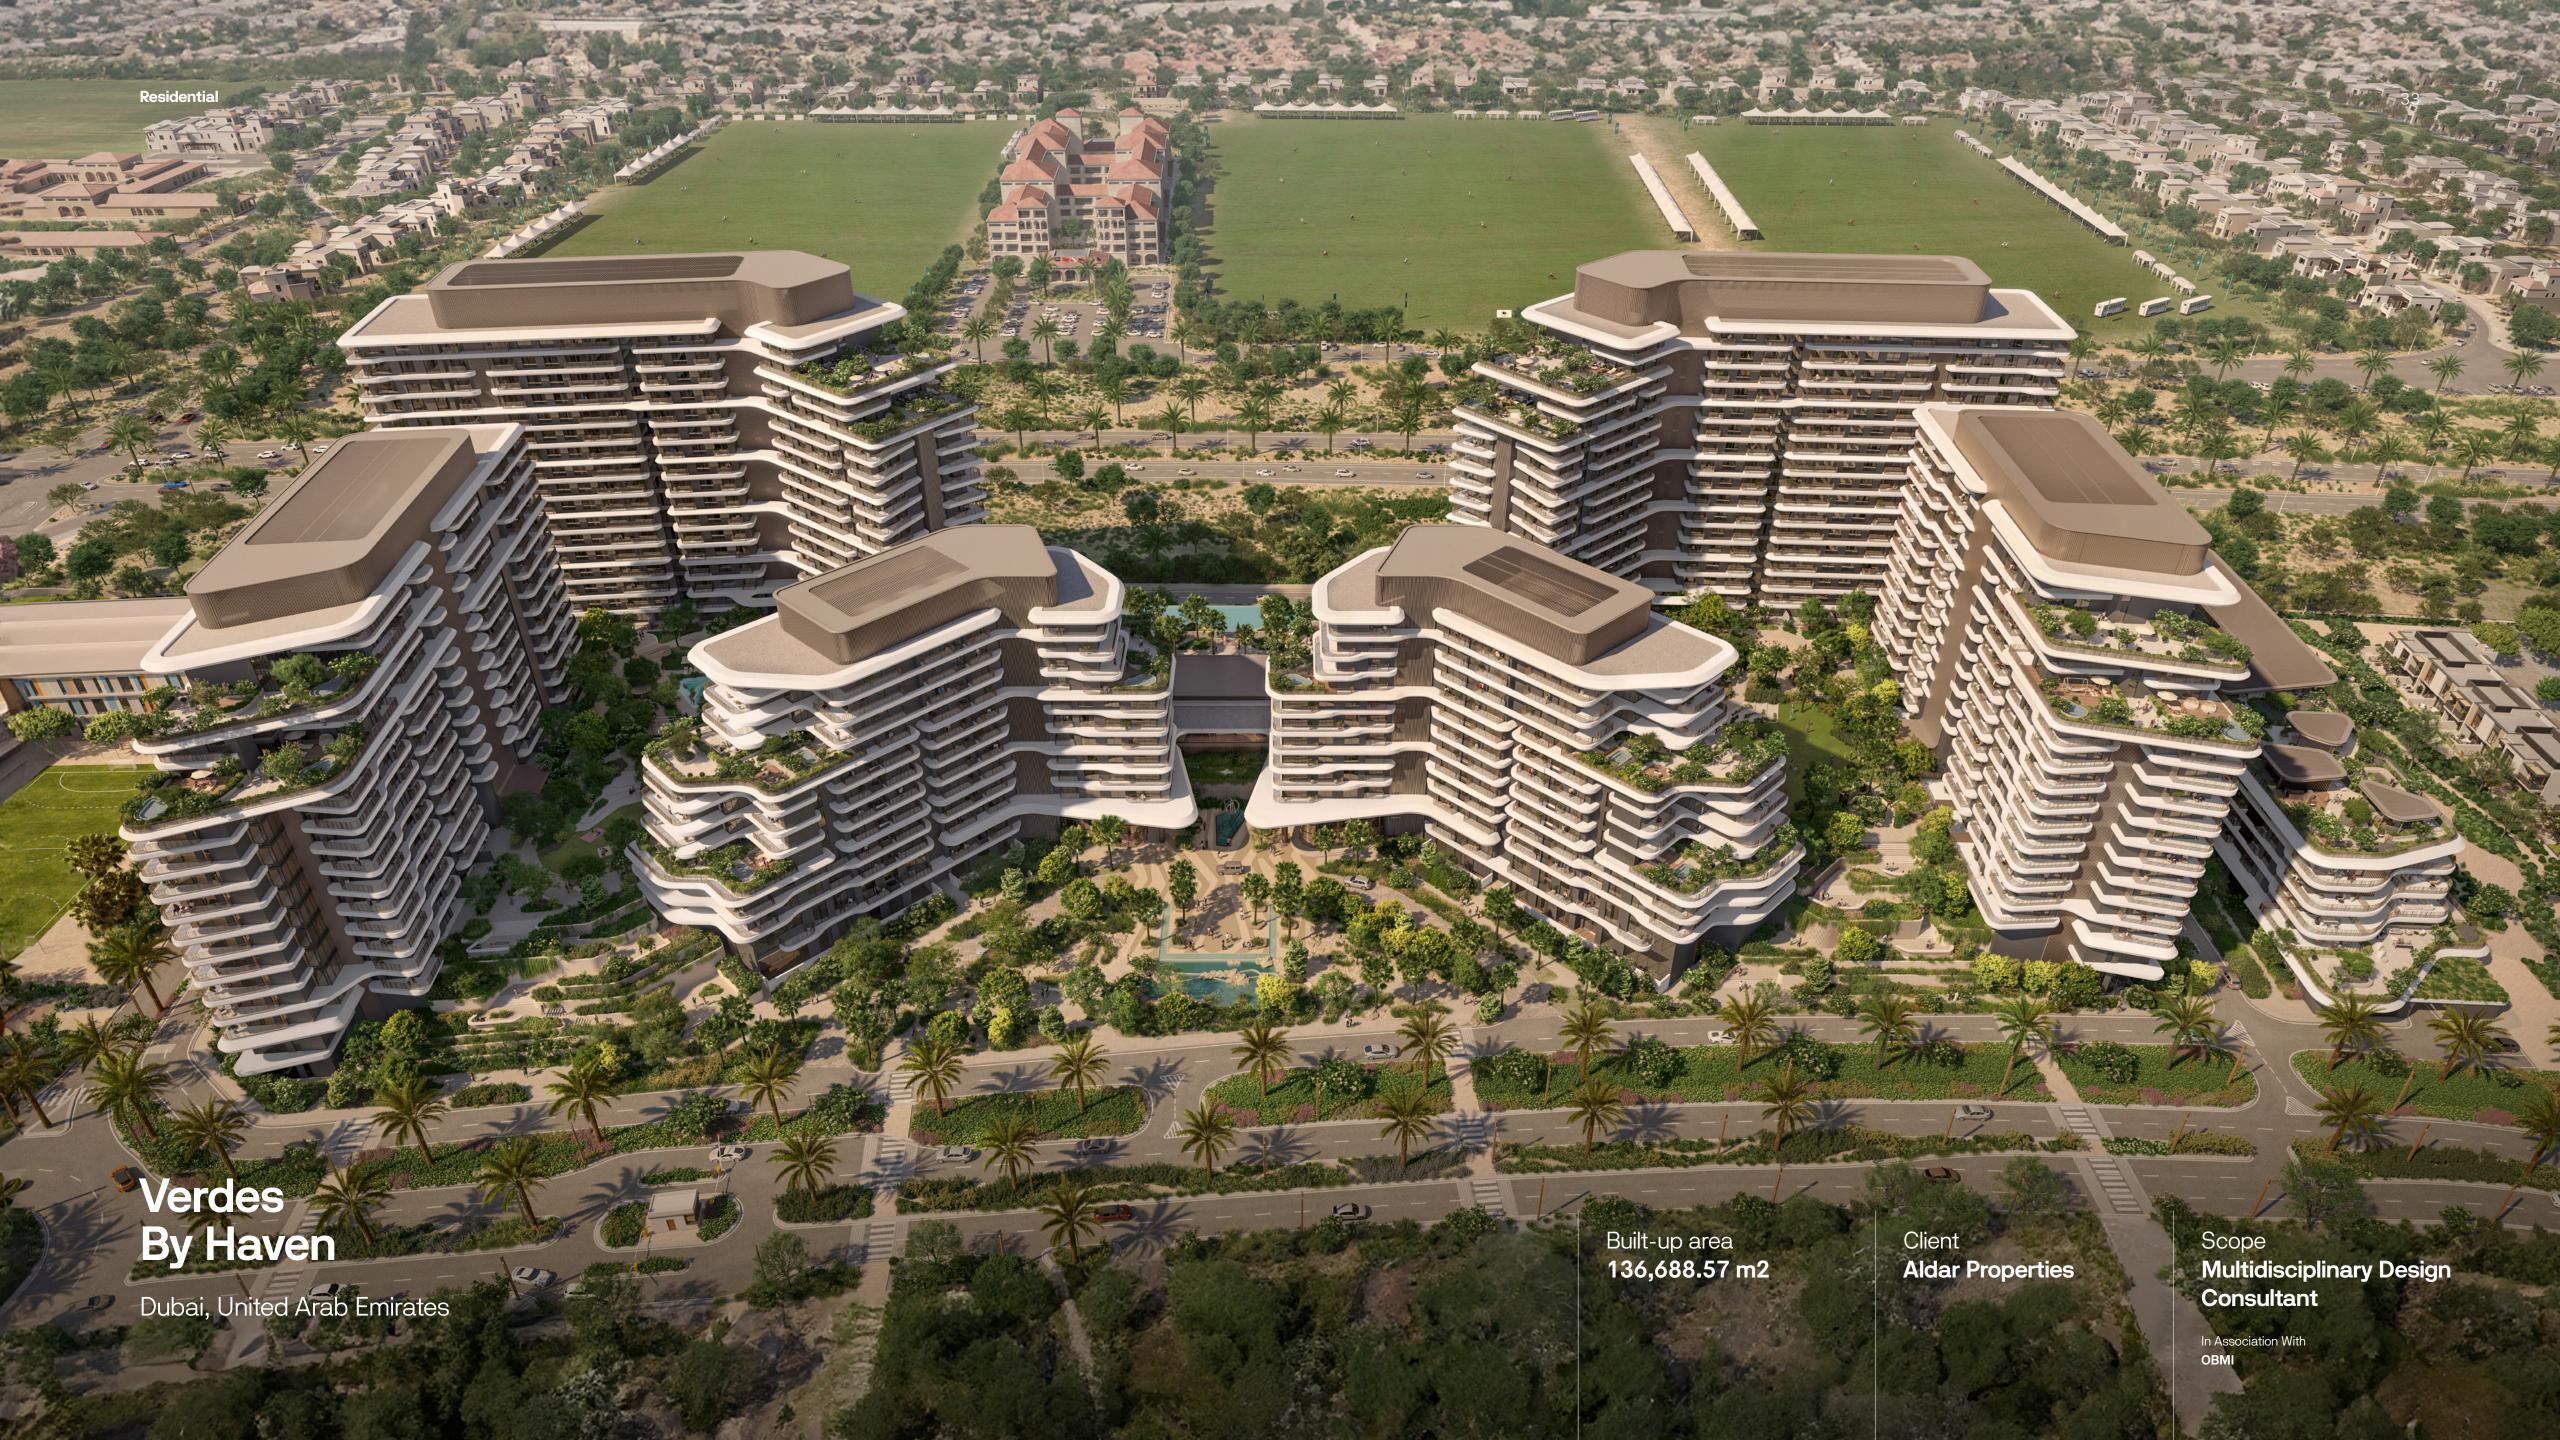

#### Central Park City Walk

Dubai, United Arab Emirates

Built-up area 117,318 m2

Client **Dubai Holding** 

Scope
Multidisciplinary Design
Consultant
Construction Supervision

Dubai, United Arab Emirates

Built-up area **136,688.57 m2** 

Client **Aldar Properties** 

Scope
Multidisciplinary Design
Consultant

In Association With **OBMI** 

Pixel Makers District

Abu Dhabi, United Arab Emirates

Built-up area 125,000 m2

Client Imkan Properties Scope **Executive Architect** 