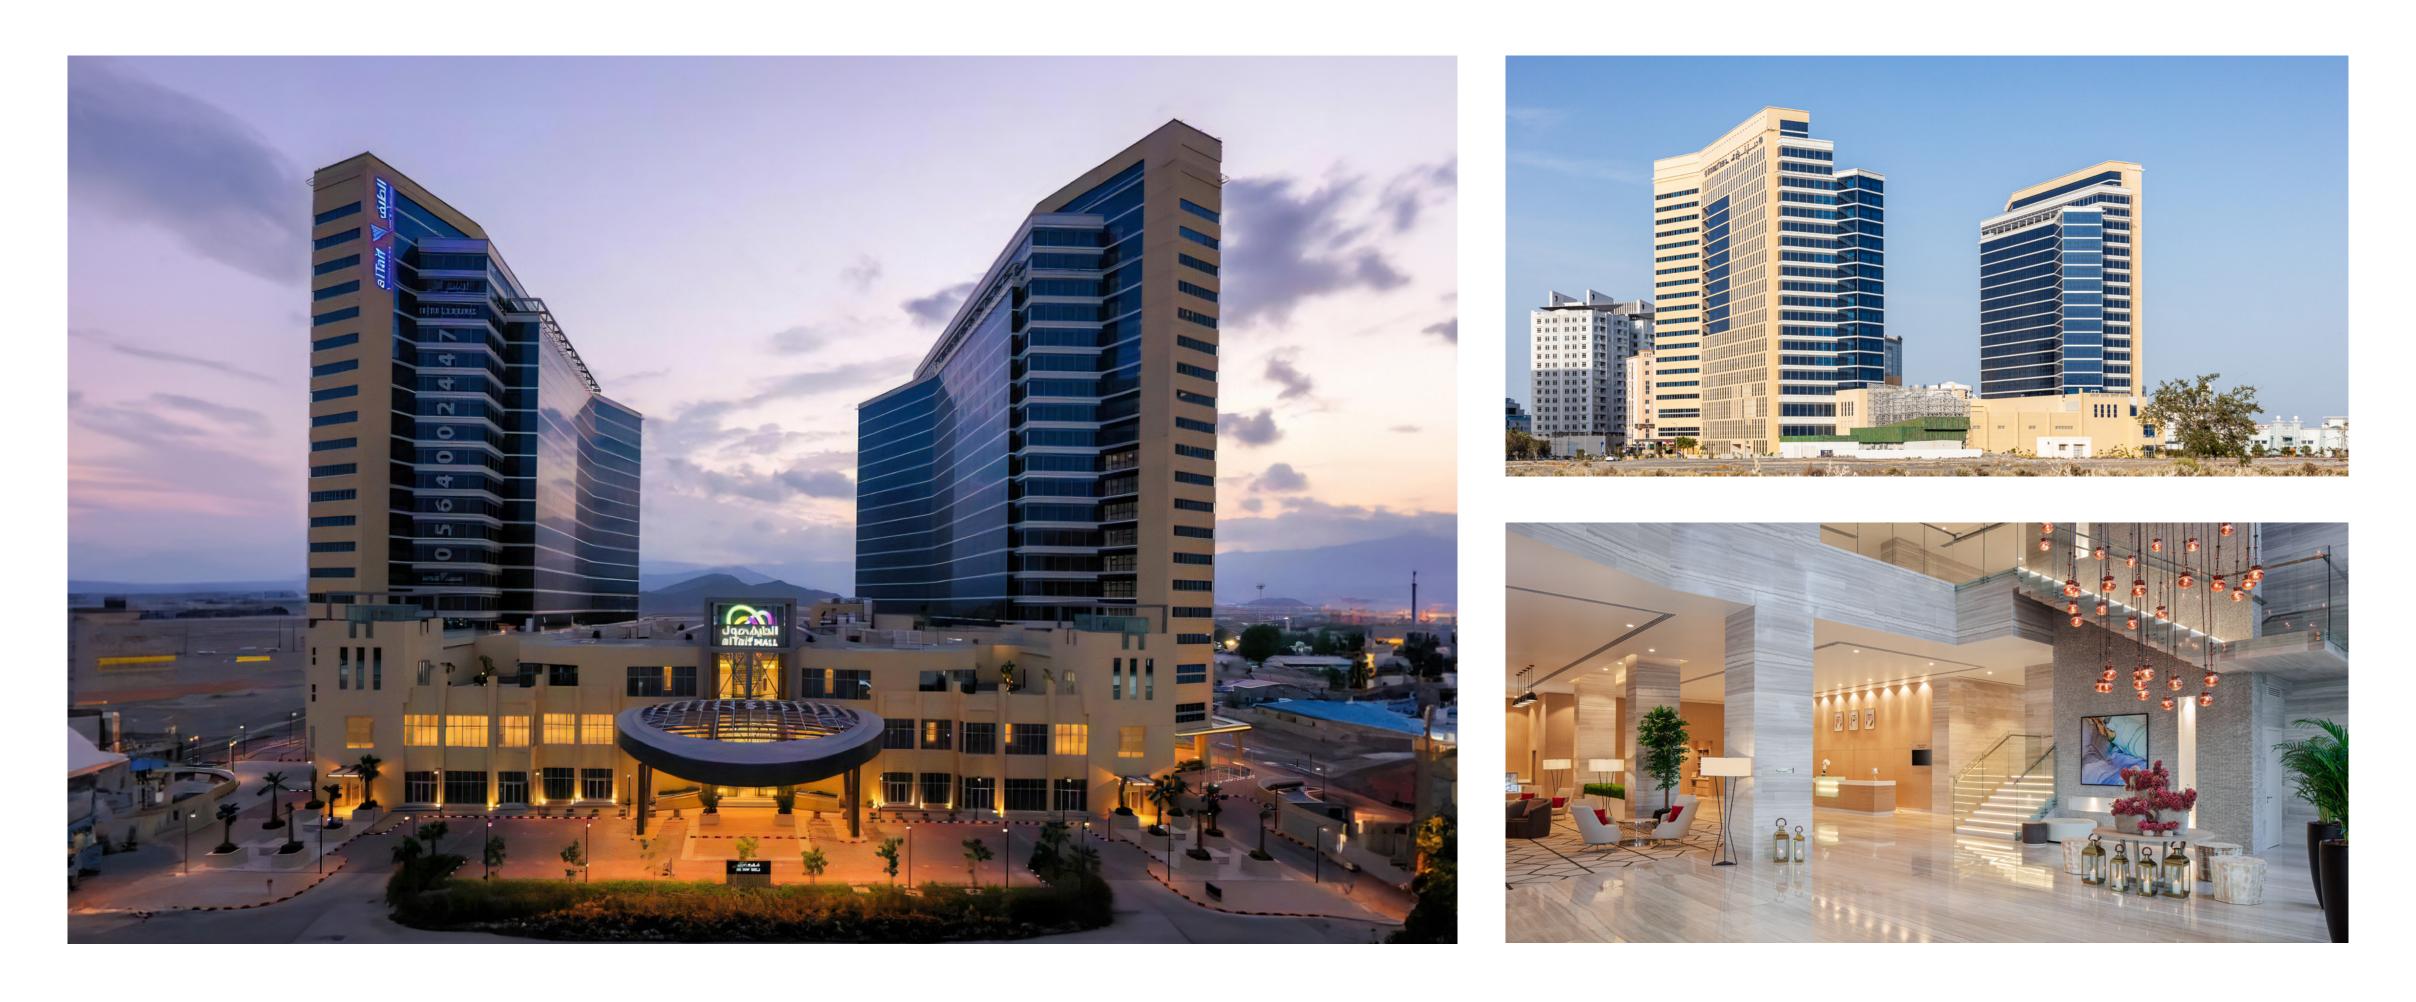

#### Fujairah Business Centre

Fujairah, United Arab Emirates

Built-up area
104,000 m2

OUBLETREE

LEATIE

DOUBLETREE 2

AZZZZZZZ

Client Al Taif Investment Scope Lead Design Consultant Construction Supervision

# Fujairah Business Centre

Fujairah, United Arab Emirates

Built-up area **104,000 m2** 

Client Al Taif Investment

Scope Lead Design Consultant Construction Supervison

Mixed Use