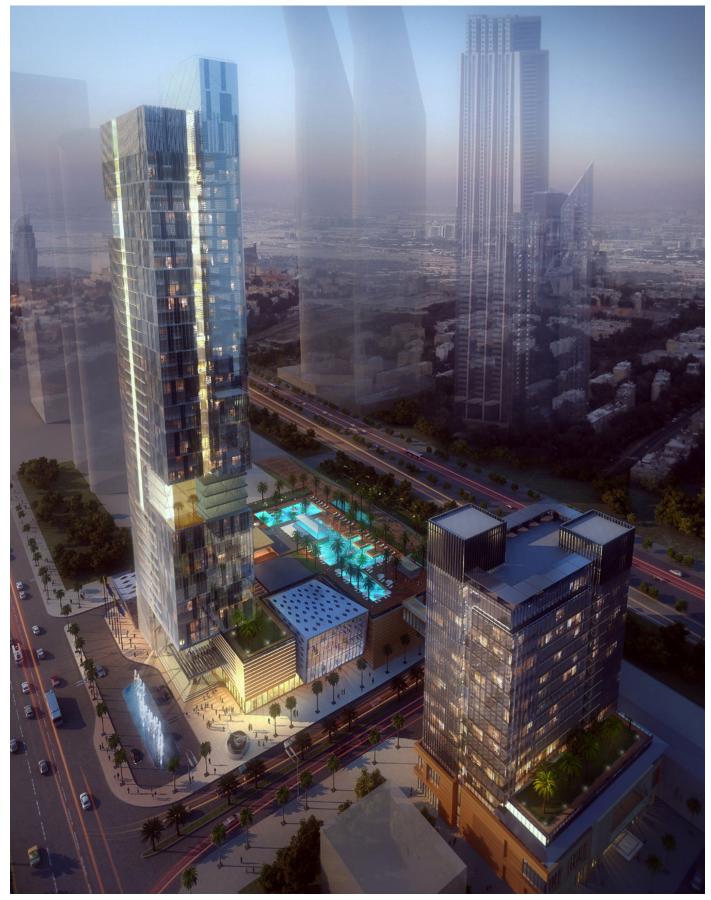

#### The Loop Makers District

Abu Dhabi, United Arab Emirates

Built-up area
45,000 m2

Client Imkan Properties Scope Executive Architect

In Association With **BIG, Ramboll** 

#### The Loop Makers District

Abu Dhabi, United Arab Emirates

Built-up area **45,000 m2** 

Client **Imkan Properties** 

#### Scope Executive Architect

In Association With **BIG, Ramboll** 