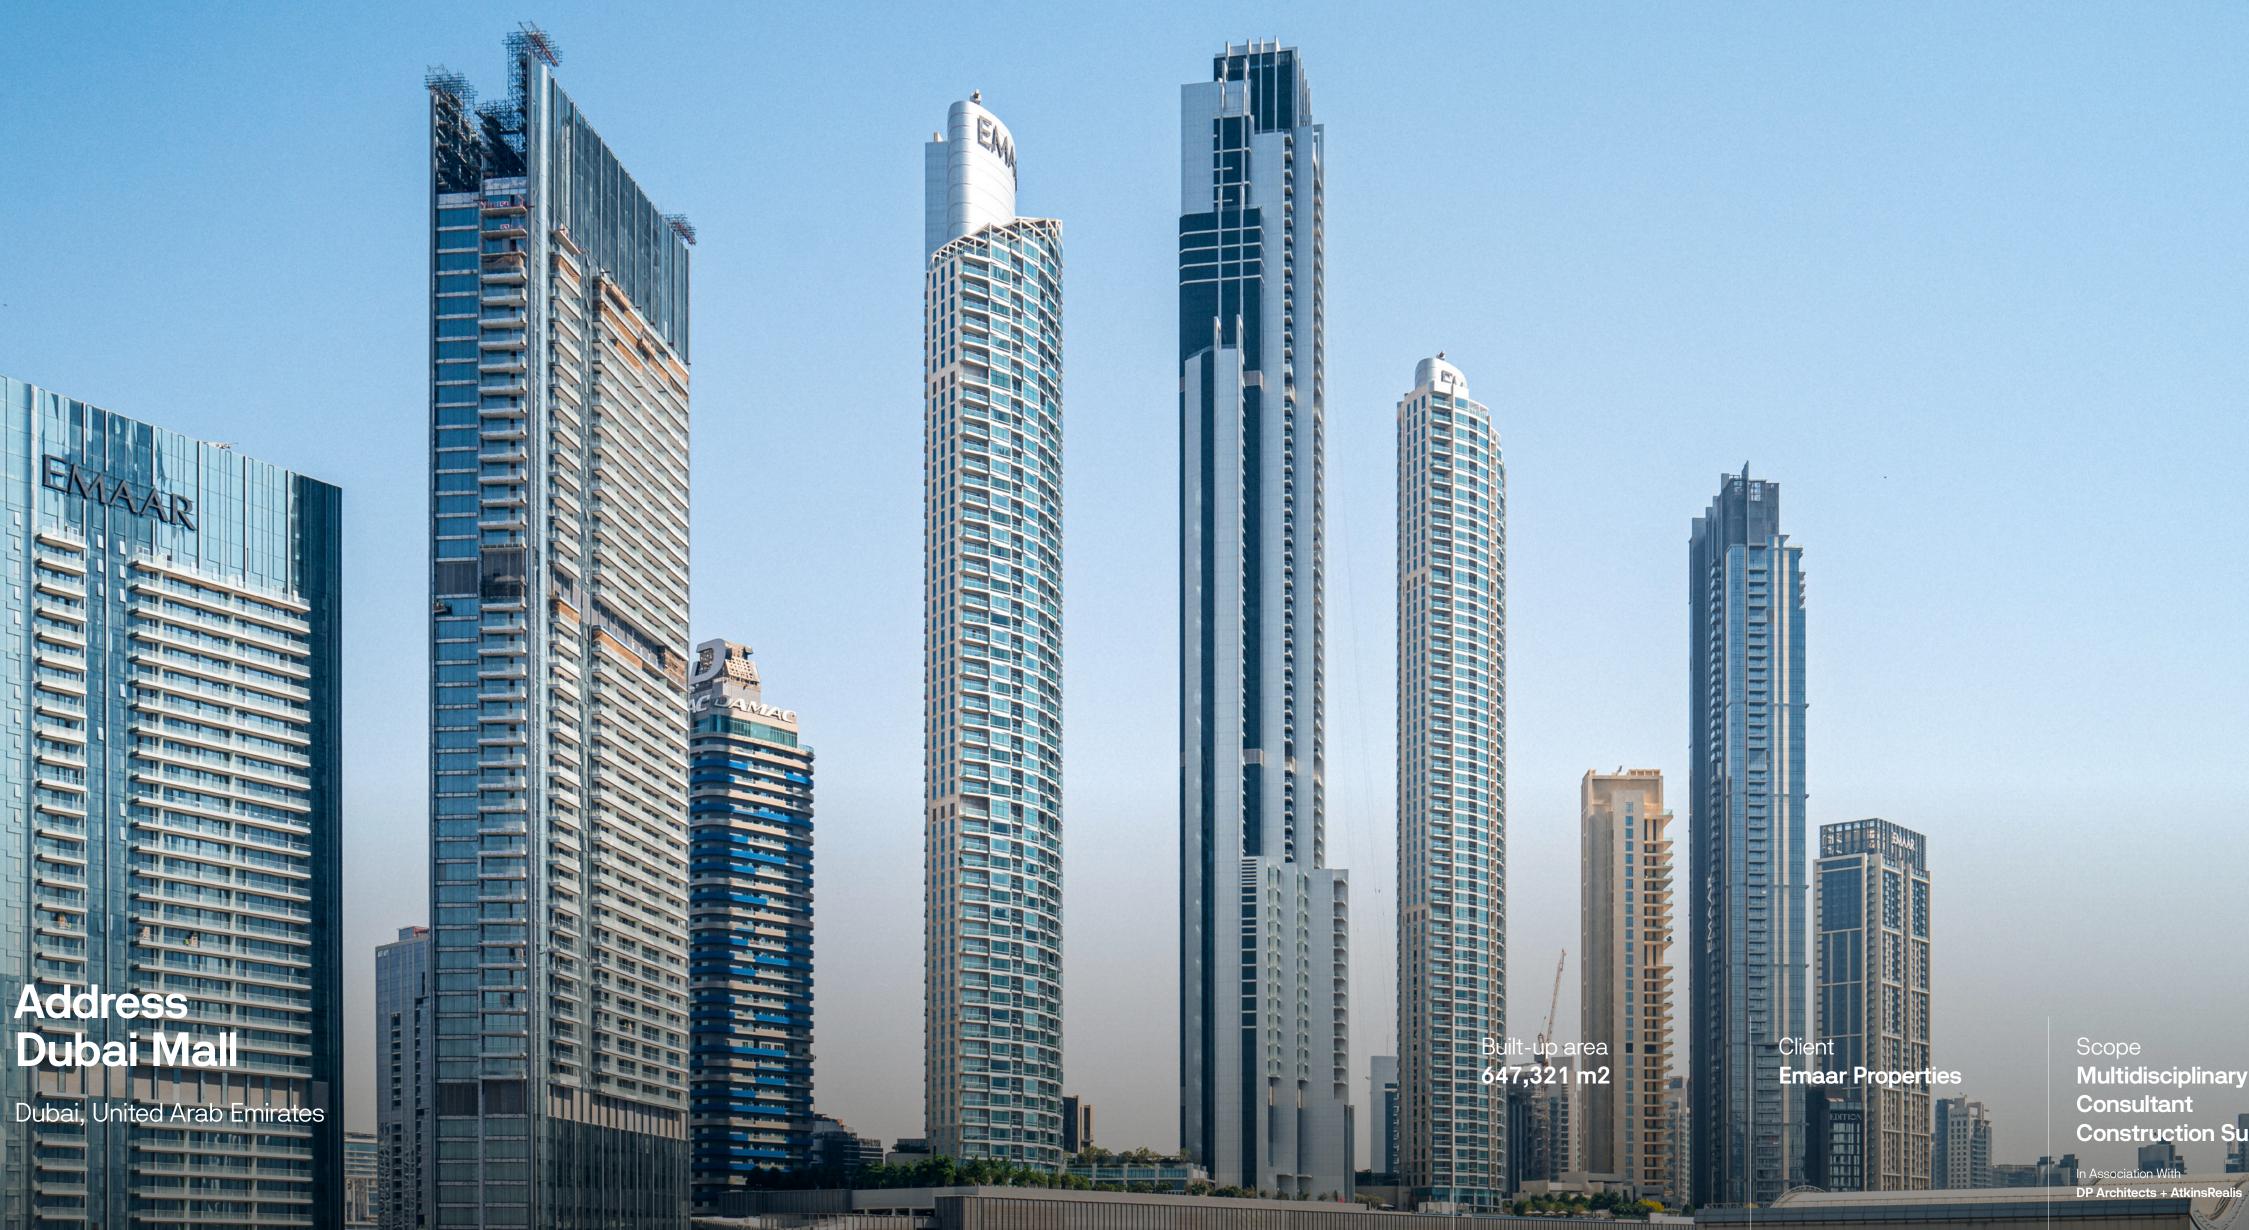

#### Address **Dubai Mall**

Dubai, United Arab Emirates

Built-up area 647,321 m2

Client **Emaar Properties**  Scope Multidisciplinary Design Consultant **Construction Supervision** 

In Association With DP Architects + AtkinsRealis