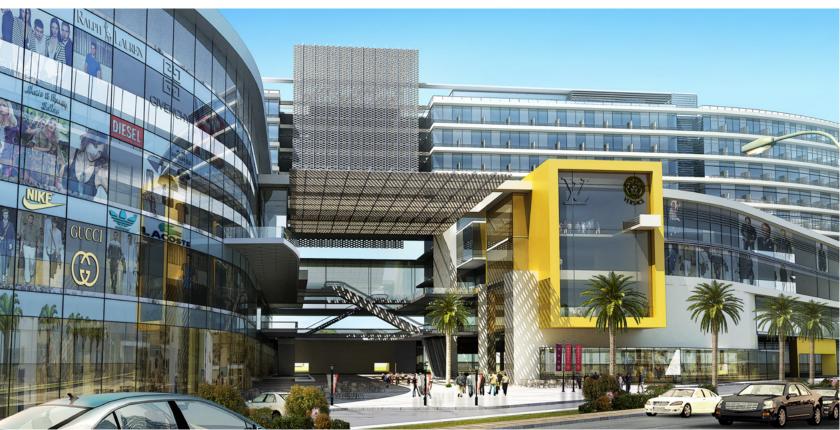

#### Address **Dubai Mall**

Dubai, United Arab Emirates

Built-up area 647,321 m2

Client **Emaar Properties**  Scope Multidisciplinary Design Consultant **Construction Supervision** 

In Association With DP Architects + AtkinsRealis