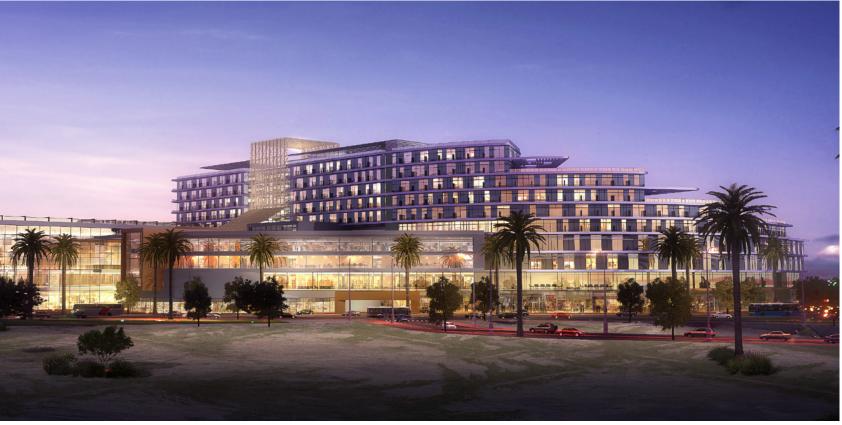

#### Fujairah Business Centre

Fujairah, United Arab Emirates

Built-up area
104,000 m2

OUBLETREE

LEATIE

DOUBLETREE 2

AZZZZZZZ

Client Al Taif Investment Scope Lead Design Consultant Construction Supervision

# Fujairah Business Centre

Fujairah, United Arab Emirates

Built-up area **104,000 m2** 

Client Al Taif Investment

Scope Lead Design Consultant Construction Supervison

Mixed Use