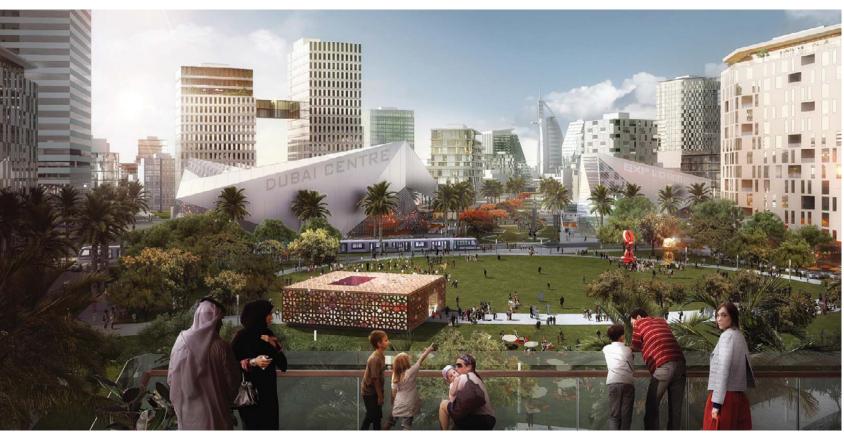

# JUMEIRAH CENTRAL

#### Jumeirah Central

Dubai, United Arab Emirates

#### Built-up area 4,300,000 m2

ERLY

140

055

Client Dubai Holding Scope Master Planning

In Association With **5+design** 

#### Jumeirah Central

Dubai, United Arab Emirates

Built-up area **4,300,000 m2** 

Client **Dubai Holding**  Scope **Master Planning**  14

In Association With **5+design** 