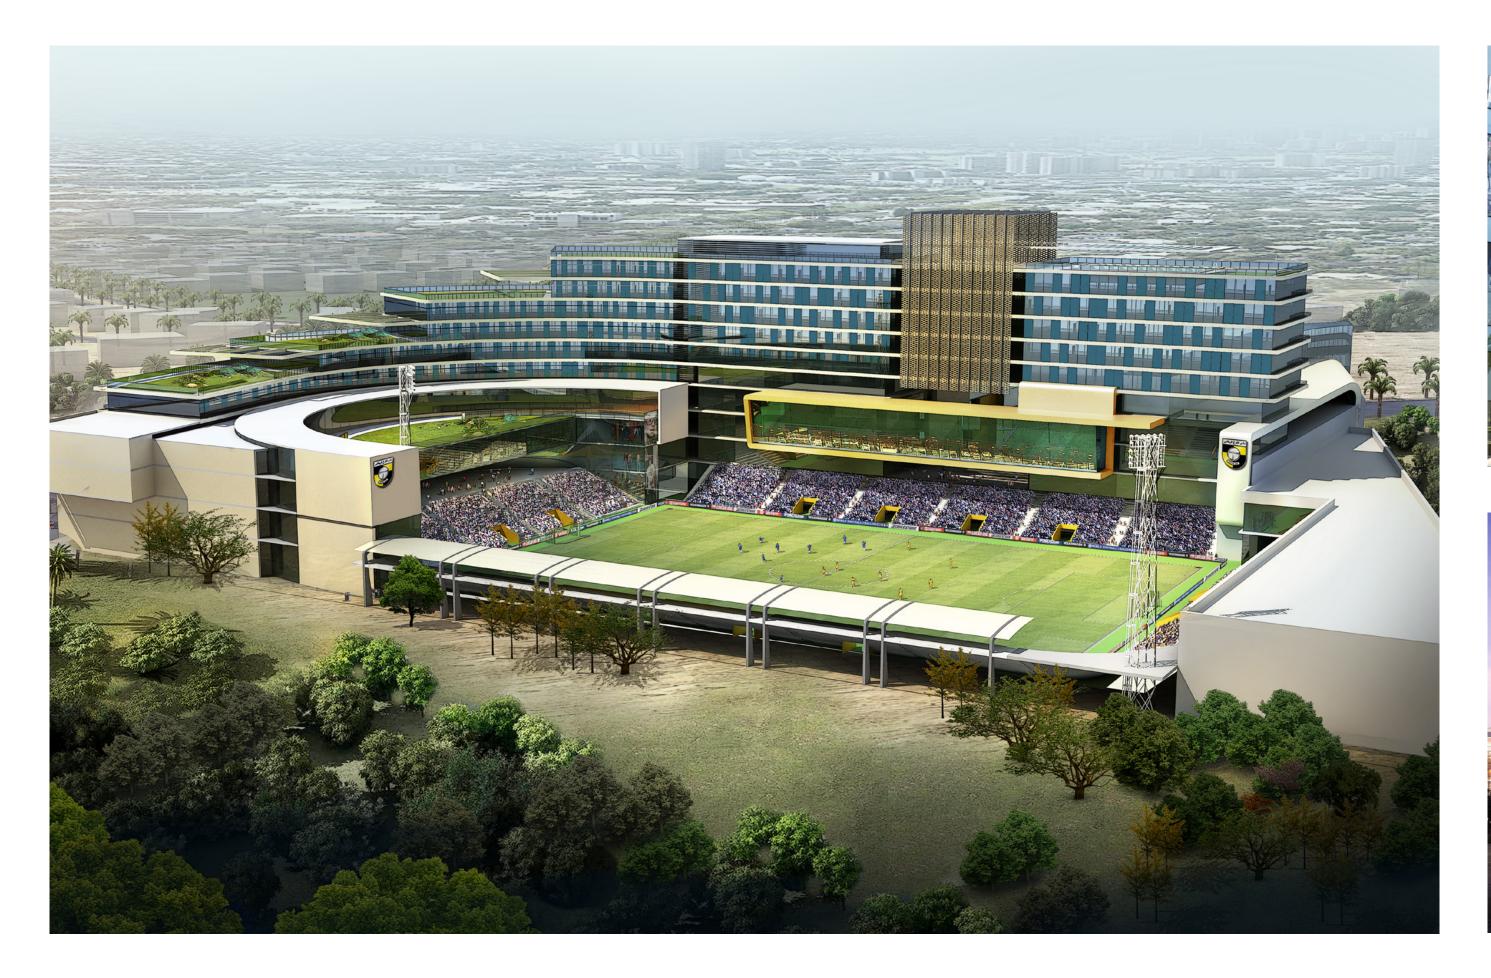

# Al Karkh Sports Club

**48**2

Baghdad, Iraq

Carl

THE A

Built-up area 141,000 m2

TIL

Client ASK Group

#### AL Karkh **Sports Club**

Baghdad, Iraq

Built-up area **141,000 m2** 

Client ASK Group

Scope Lead Design Consultant

Dubai Abu Dhabi Sharjah Riyadh Cairo Baghdad Manila Ho Chi Minh City