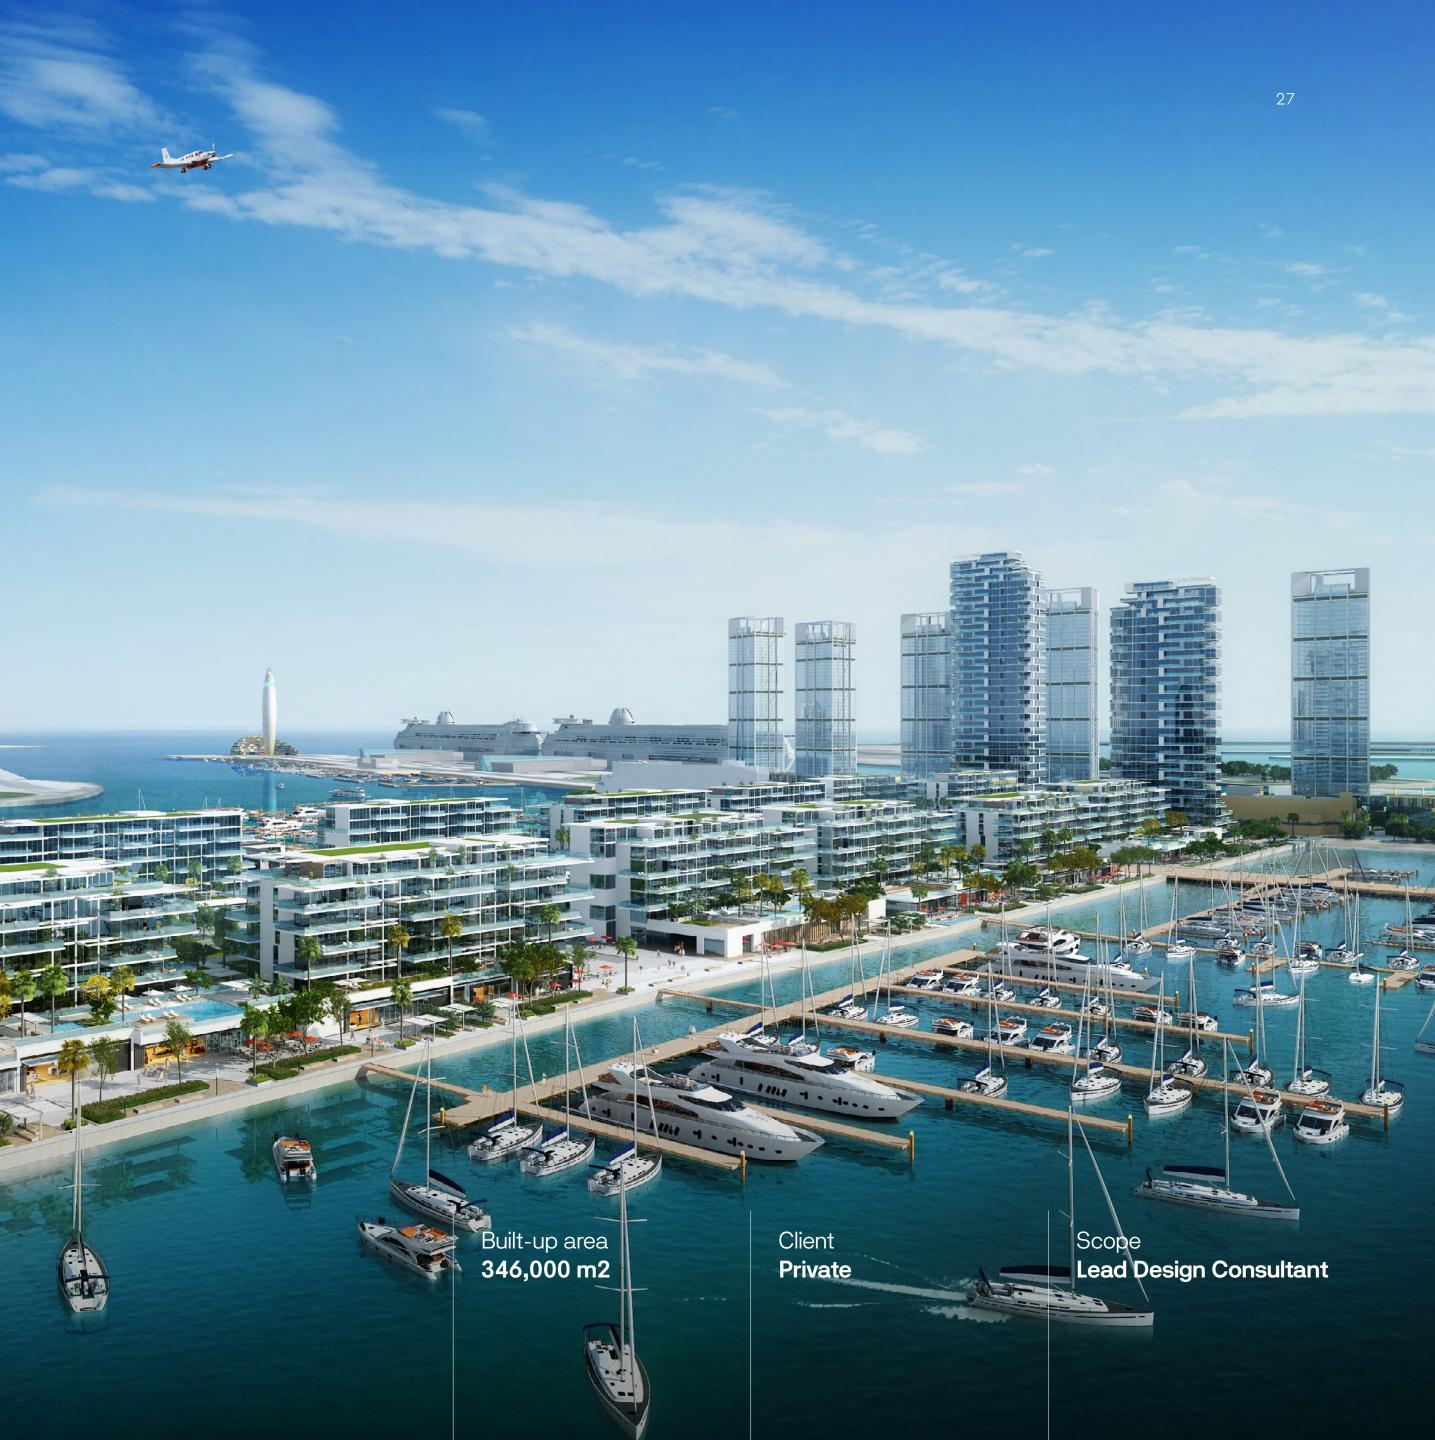

#### Dubai Harbour Residential

Dubai, United Arab Emirates

Built-up area **346,000 m2** 

Client Private

Scope Lead Design Consultant

#### Dubai Harbour Residential

Dubai, United Arab Emirates

T.A.