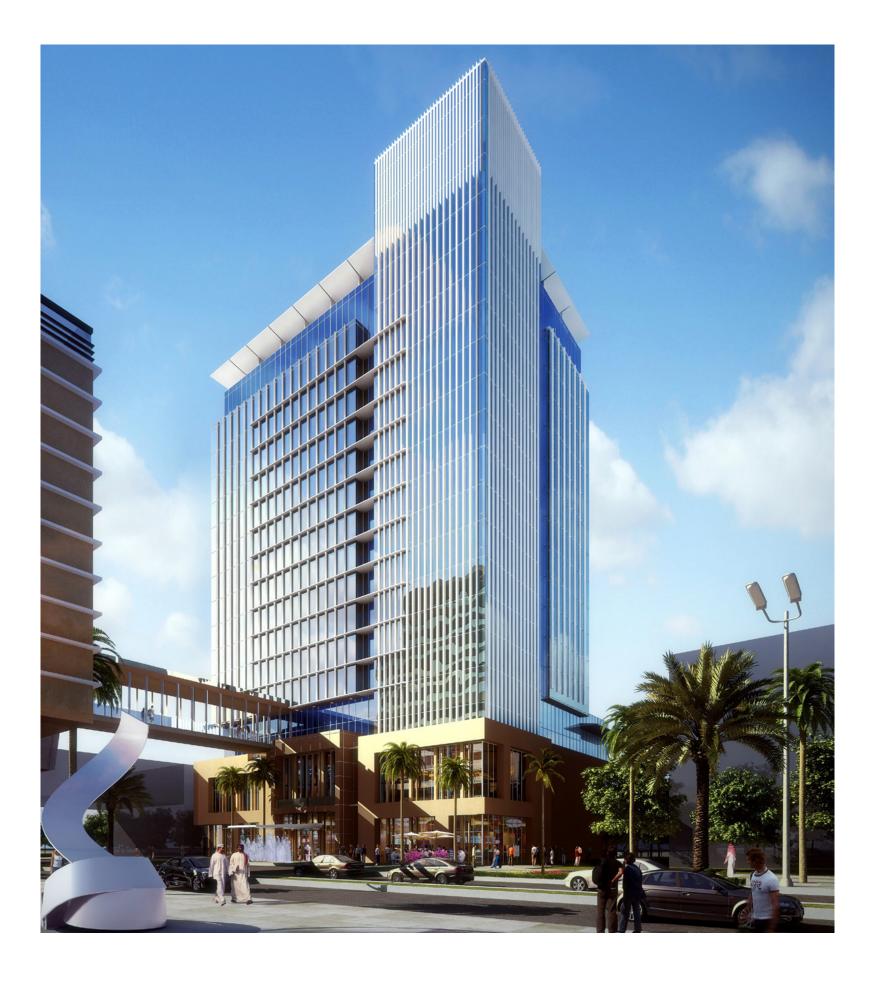

#### Fujairah Business Centre

Fujairah, United Arab Emirates

Built-up area
104,000 m2

OUBLETREE

LEATIE

DOUBLETREE 2

AZZZZZZZ

Client Al Taif Investment Scope Lead Design Consultant Construction Supervision

# Fujairah Business Centre

Fujairah, United Arab Emirates

Built-up area **104,000 m2** 

Client Al Taif Investment

Scope Lead Design Consultant Construction Supervison

Mixed Use