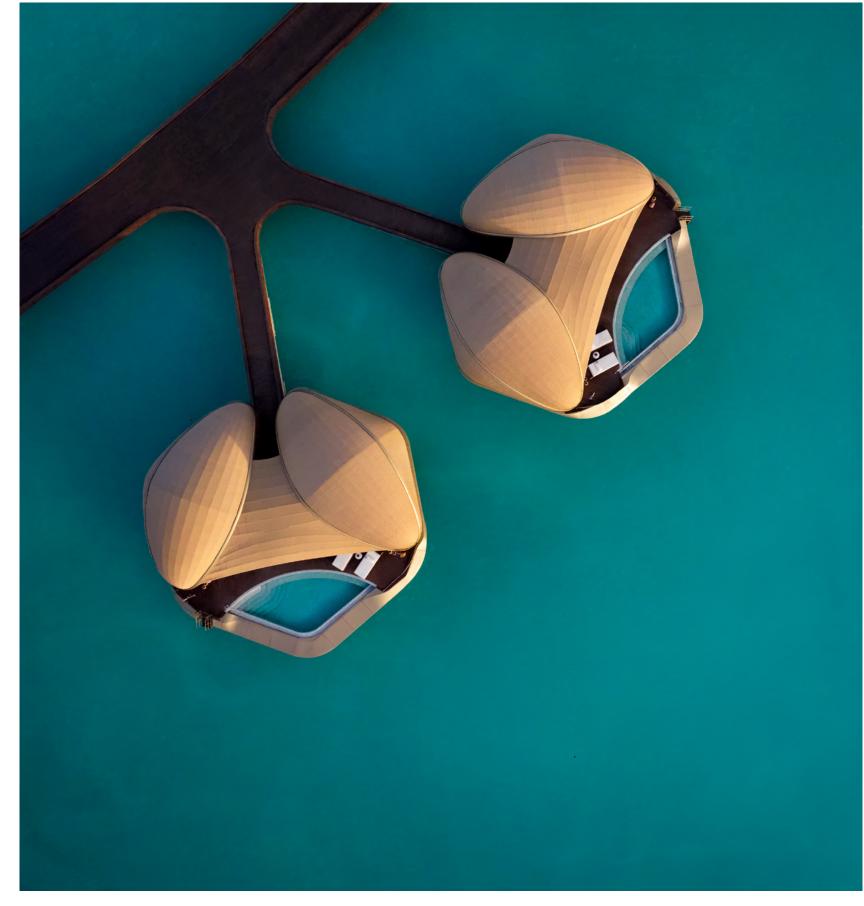

#### Amaala Triple Bay Yacht Club

Triple Bay, Saudi Arabia

Built-up area 7,900 m2

Client **Red Sea Global**  Scope **Executive Architect** 

In Association With **HKS Architects** 

Laheq, Saudi Arabia

Built-up area 600,000 m2