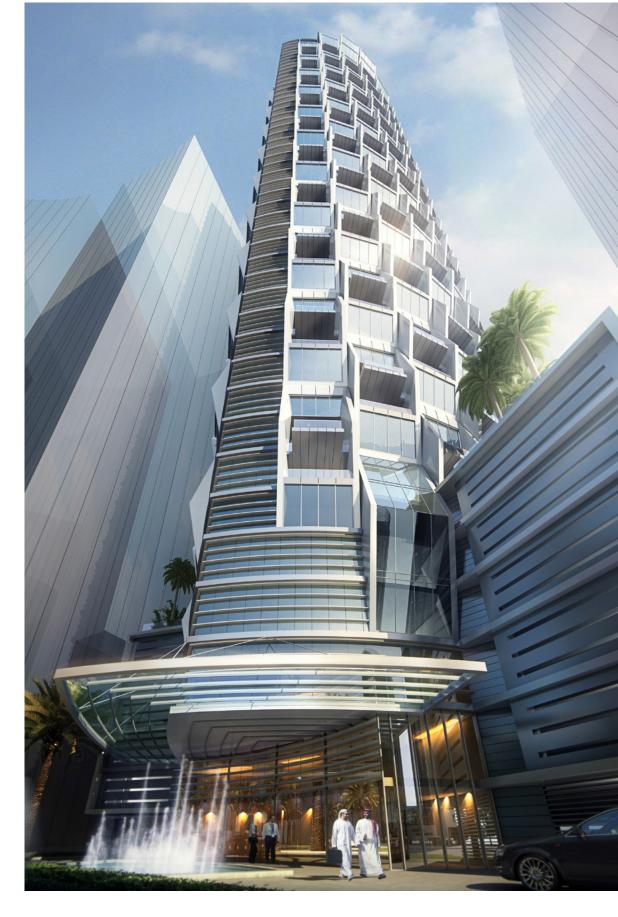

# Saraya Tower

Abu Dhabi, United Arab Emirates

Built-up area 48,000 m2

Client Private