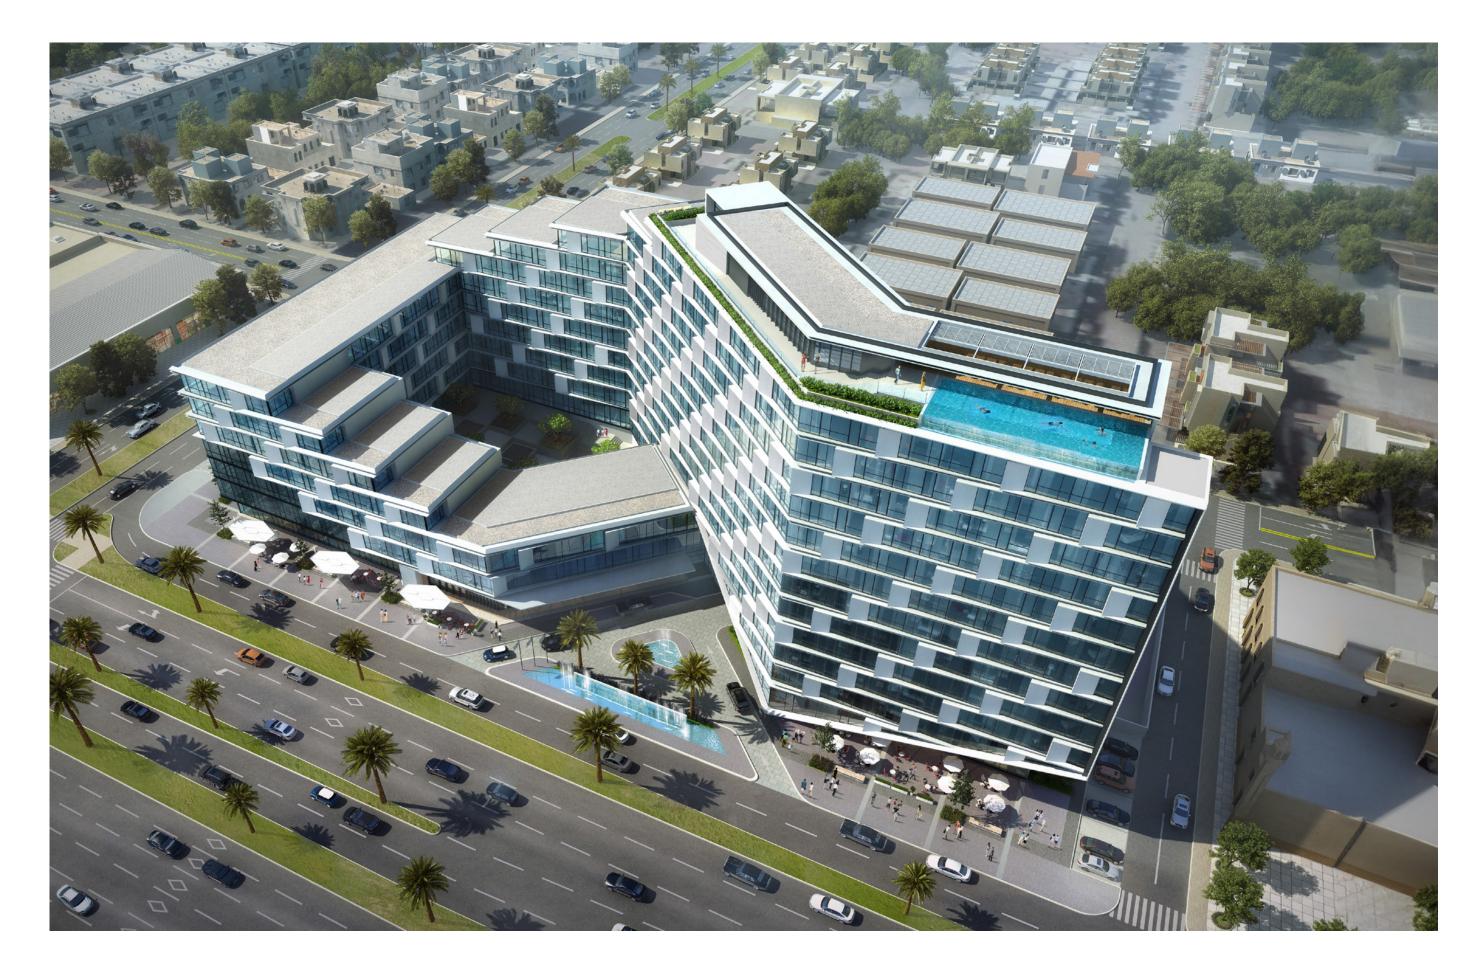

#### Hilton Garden Inn

Jubail, Saudi Arabia

Built-up area 14,400 m2

Client

Al Ansari

General Contracting

SO Hotel

Dubai, United Arab Emirates

Built-up area **75,952.87 m2** 

Client

MNI Investment Limited

Scope
Lead Design Consultant
Construction Supervision

Dubai, United Arab Emirates

Built-up area **805.4 m2** 

Client Ingenious Holding Limited

La Mer Hotel