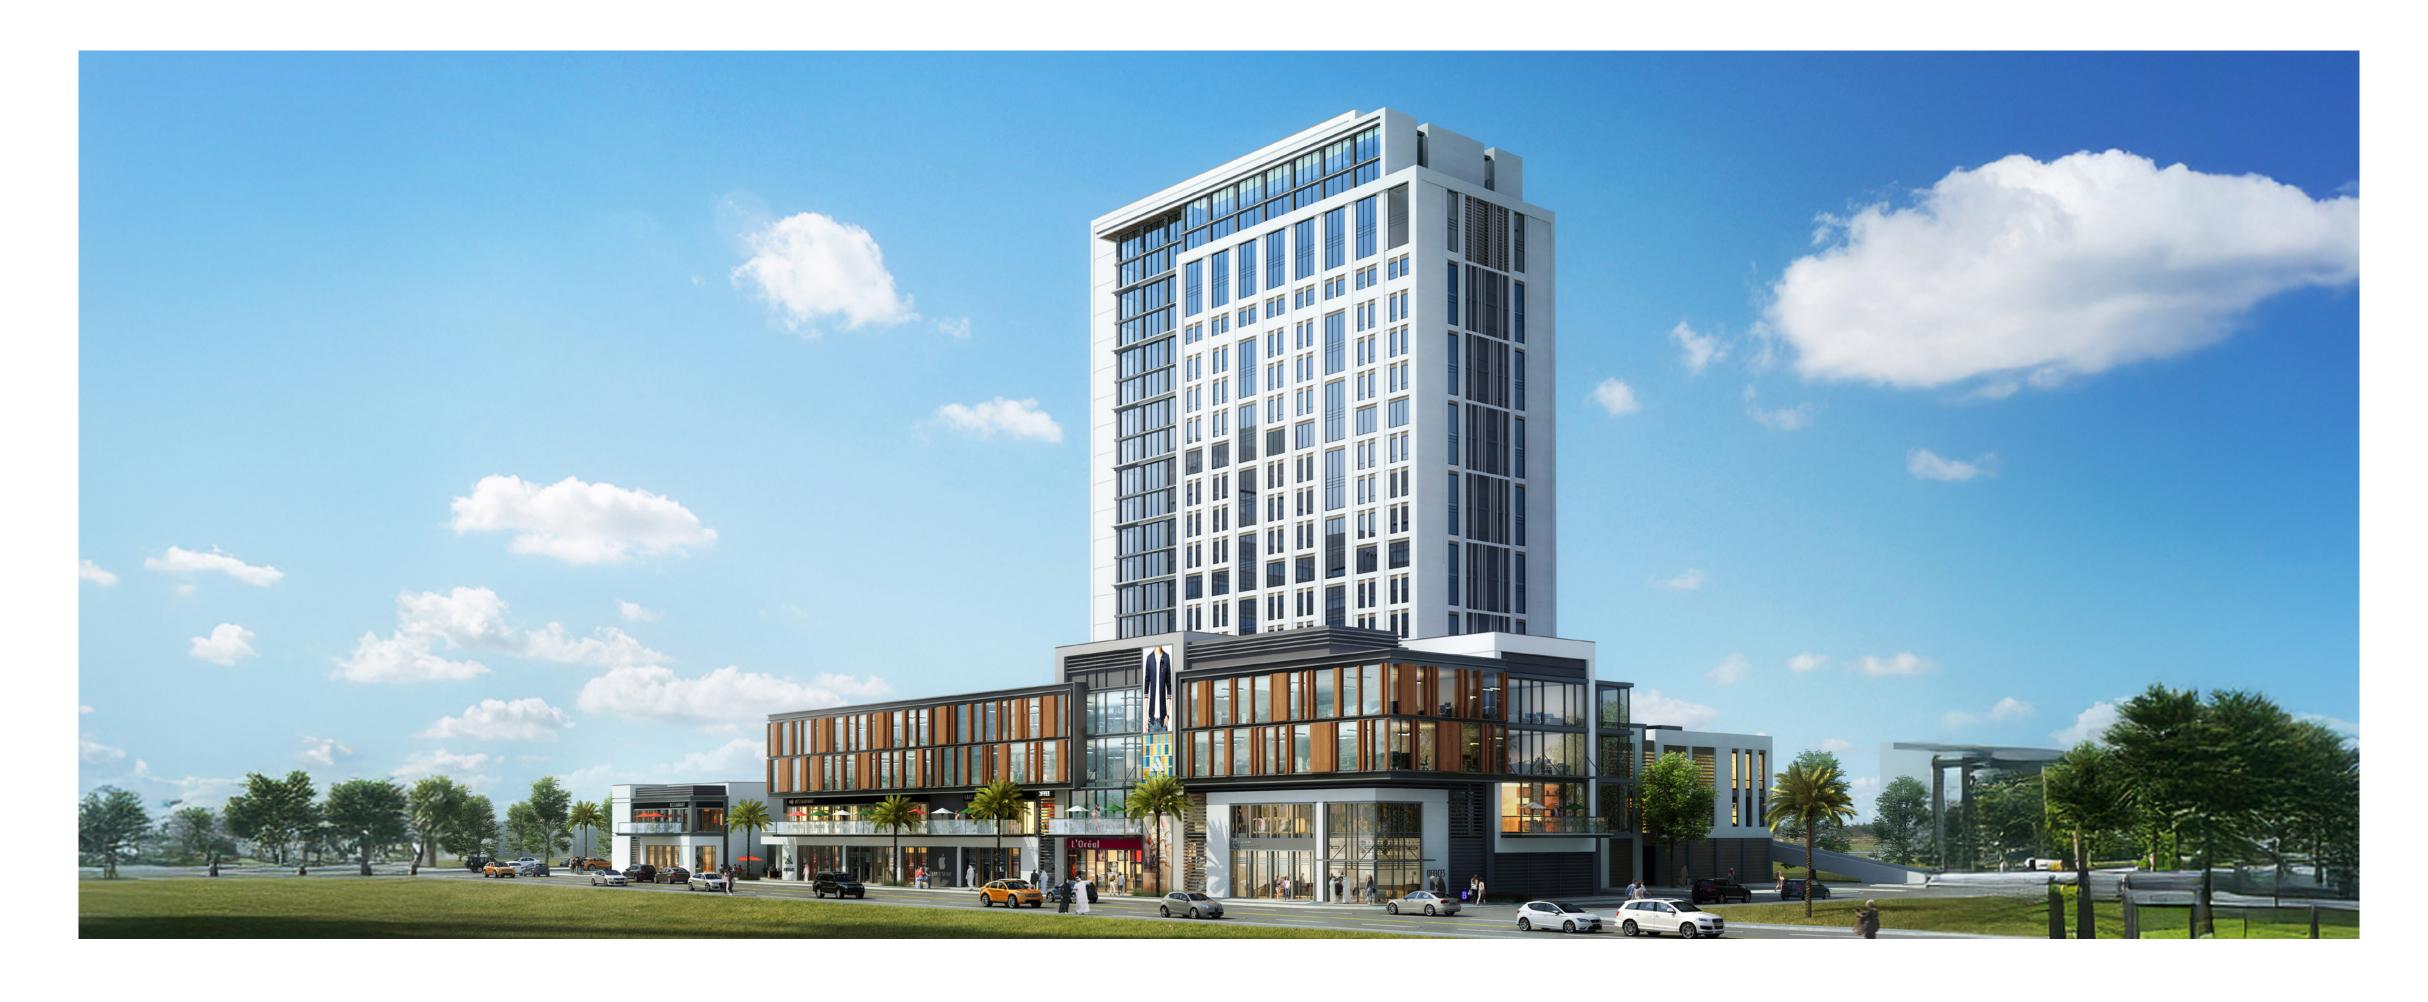

#### Accor Hotel

Riyadh, Saudi Arabia

Built-up area 30,787 m2

Client
Al Akaria Hospitality
Development