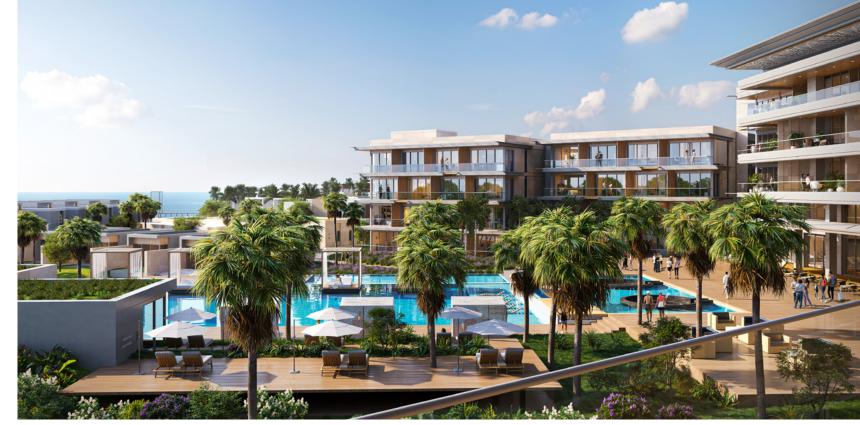

#### Ritz Carlton

Resort

Al Khobar, Saudi Arabia

Built-up area **89,900 m2** 

Client Retal Urban Development

Scope
Lead Design Consultant
Construction Supervision