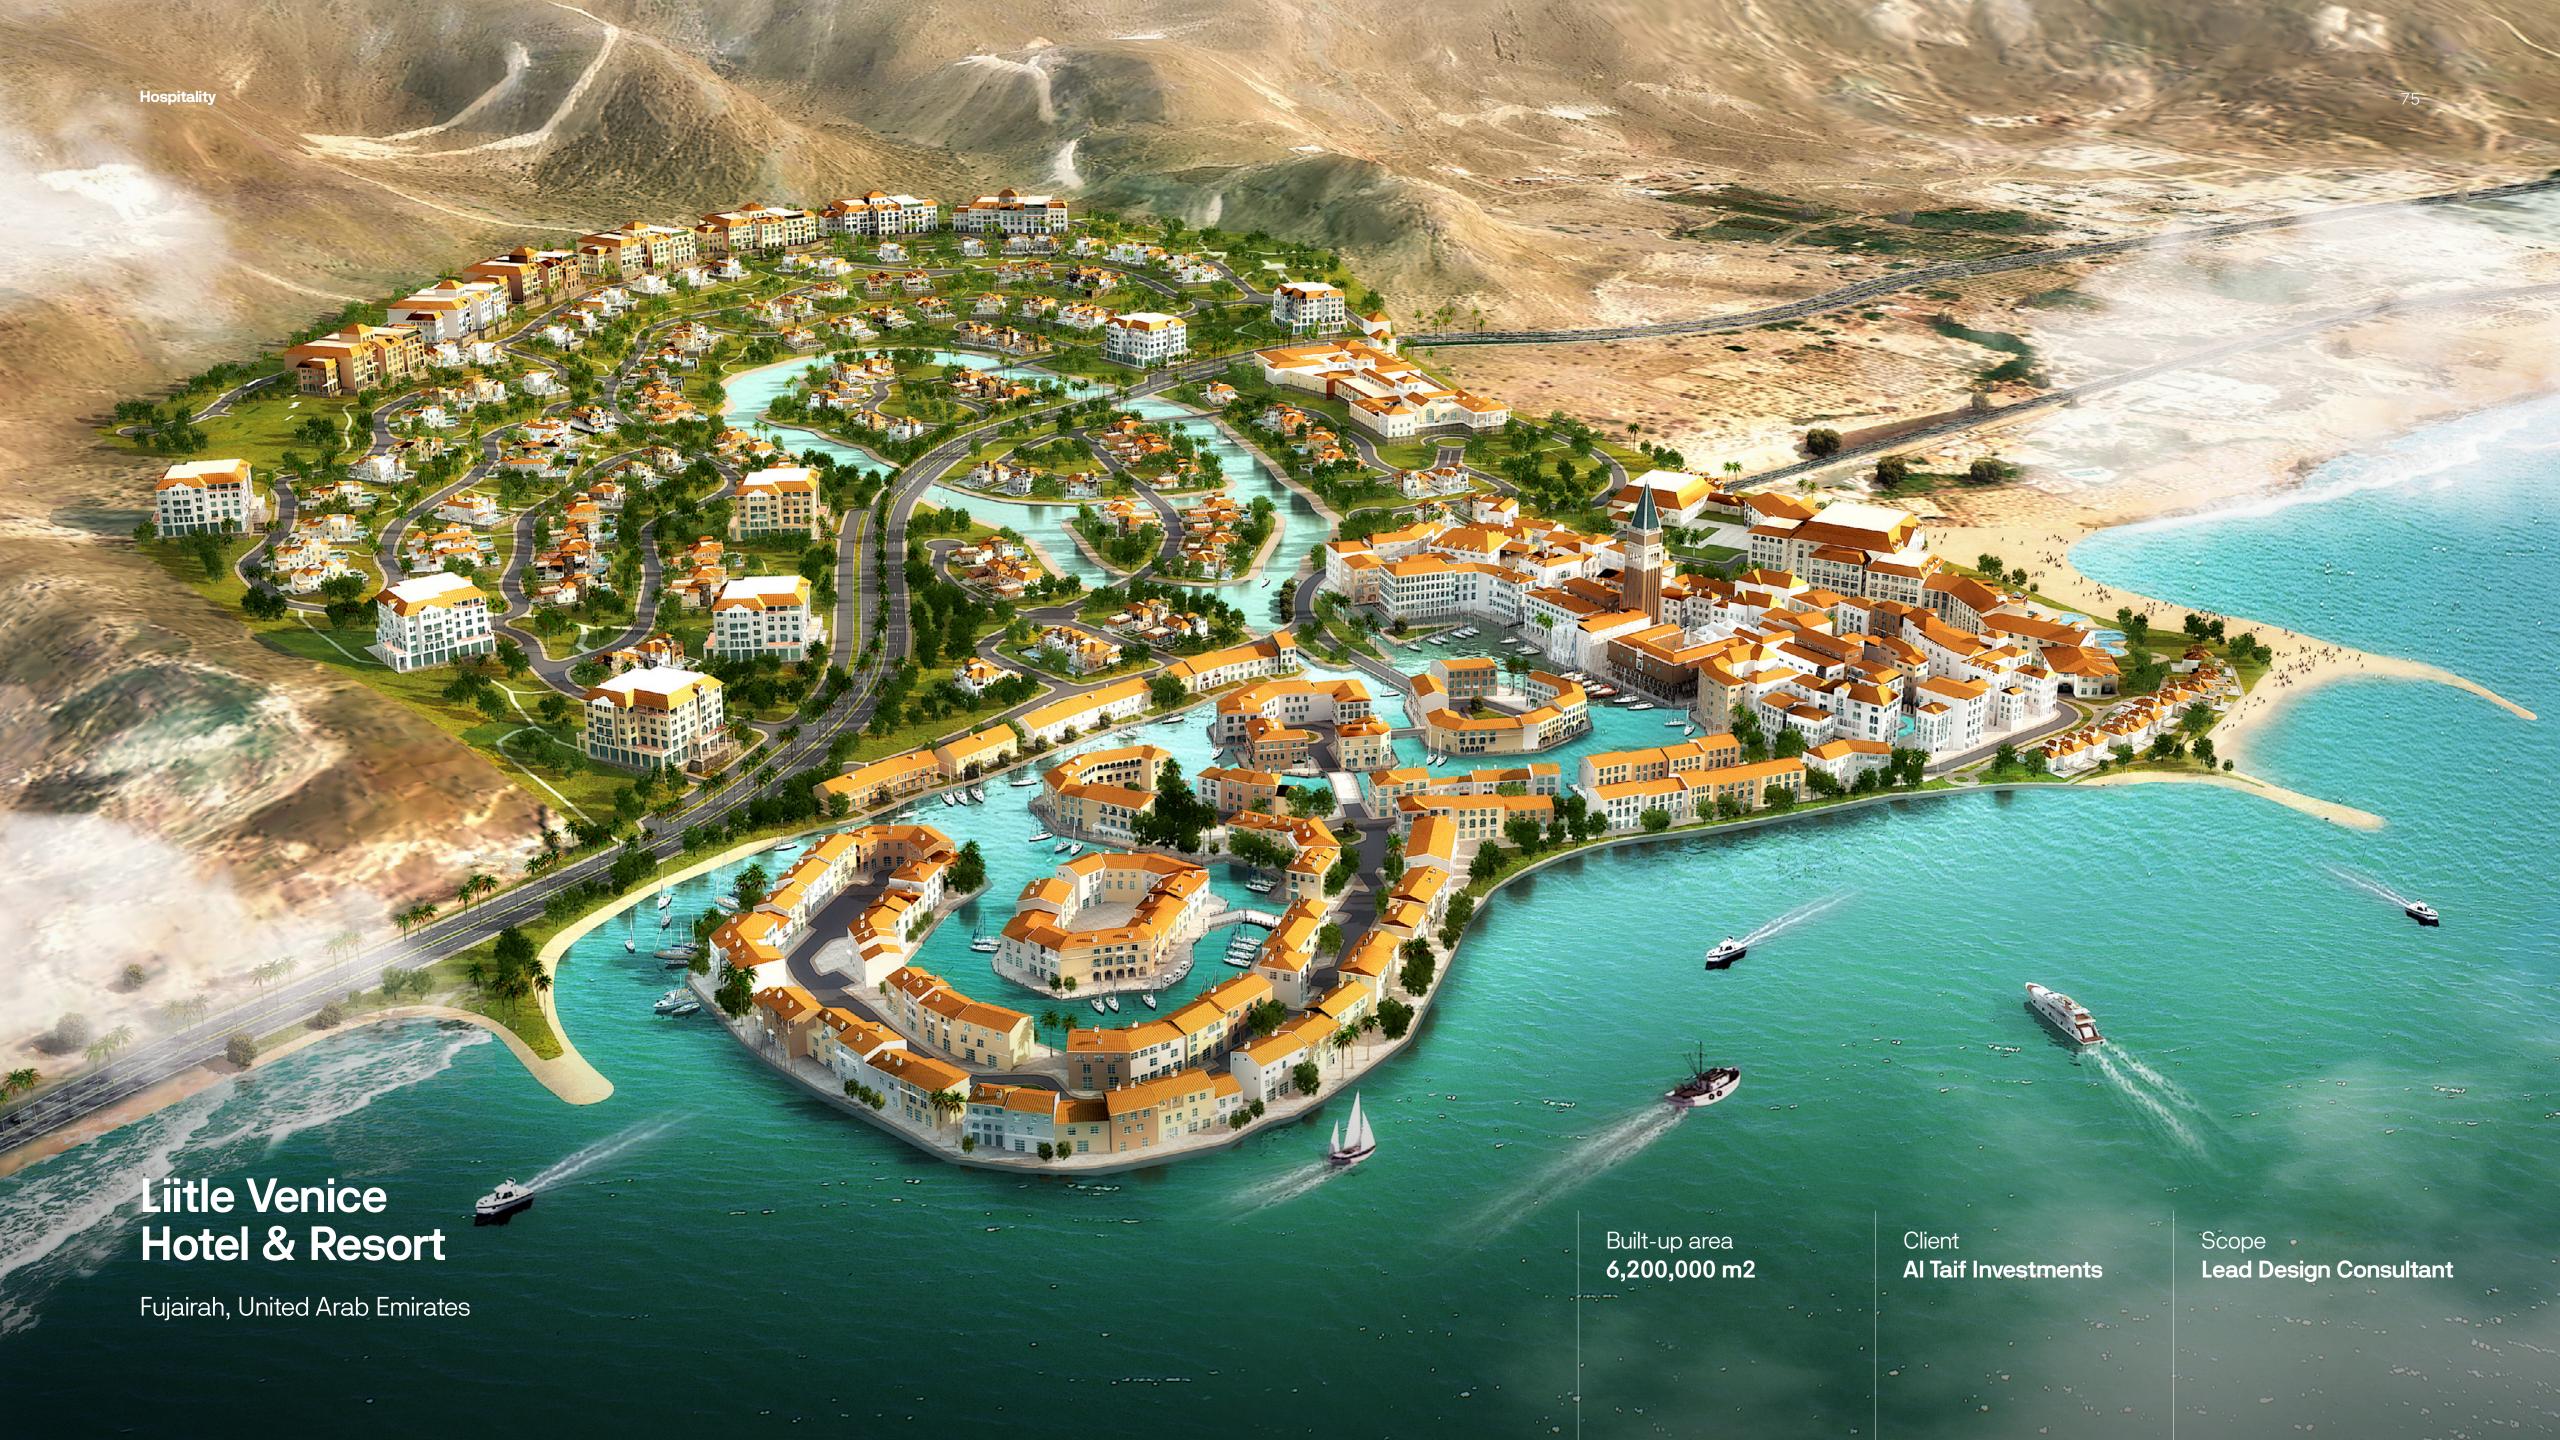

# Little Venice Hotel & Resort

Fujairah, United Arab Emirates

Built-up area **6,200,000 m2** 

Client **Al Taif Investments** 