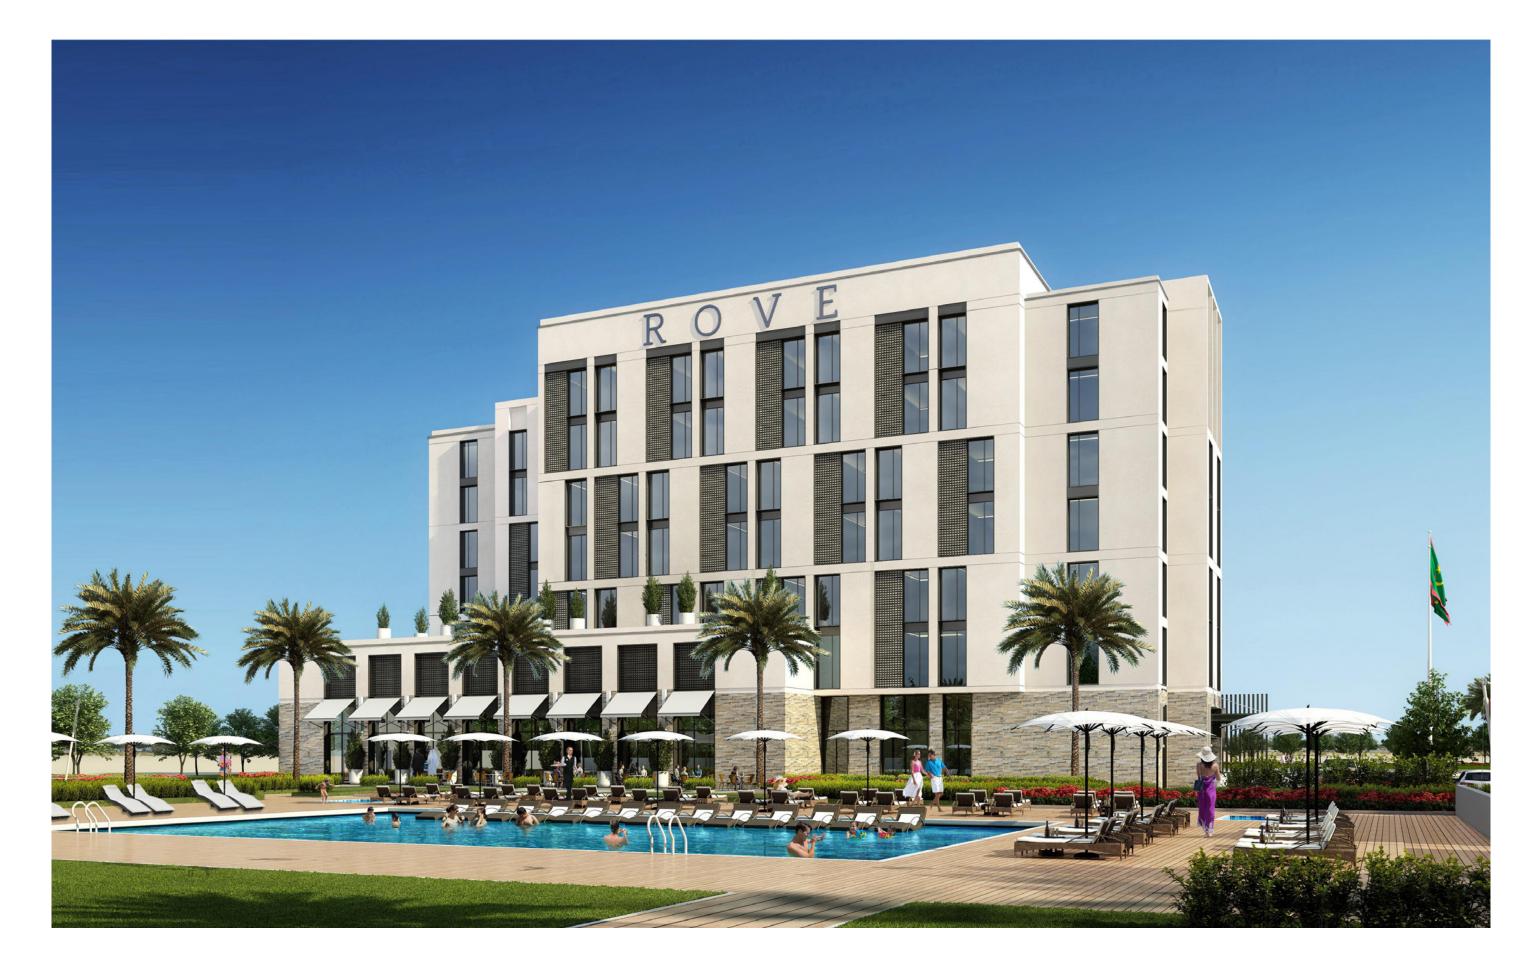

#### Rove Hotel Mauritania

Nouakchott, Mauritania

Built-up area 31,056 m2

Client **Private** 