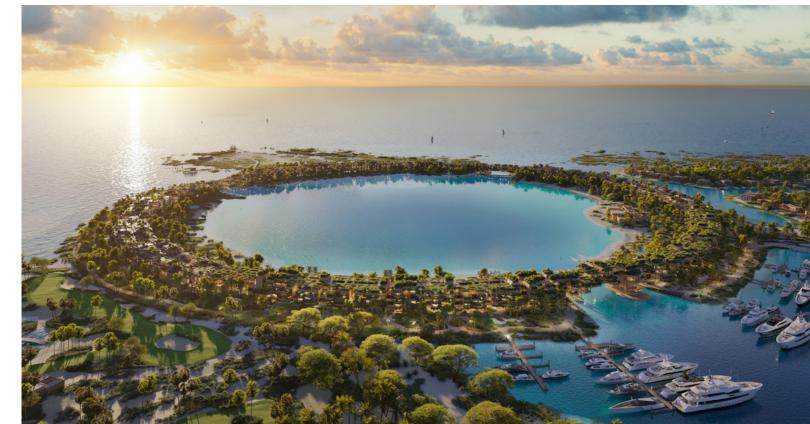

#### Amaala Triple Bay Yacht Club

Triple Bay, Saudi Arabia

Built-up area 7,900 m2

Client **Red Sea Global**  Scope **Executive Architect** 

In Association With **HKS Architects** 

Laheq, Saudi Arabia

Built-up area 600,000 m2

Client **Red Sea Global**  Scope **Executive Architect** 