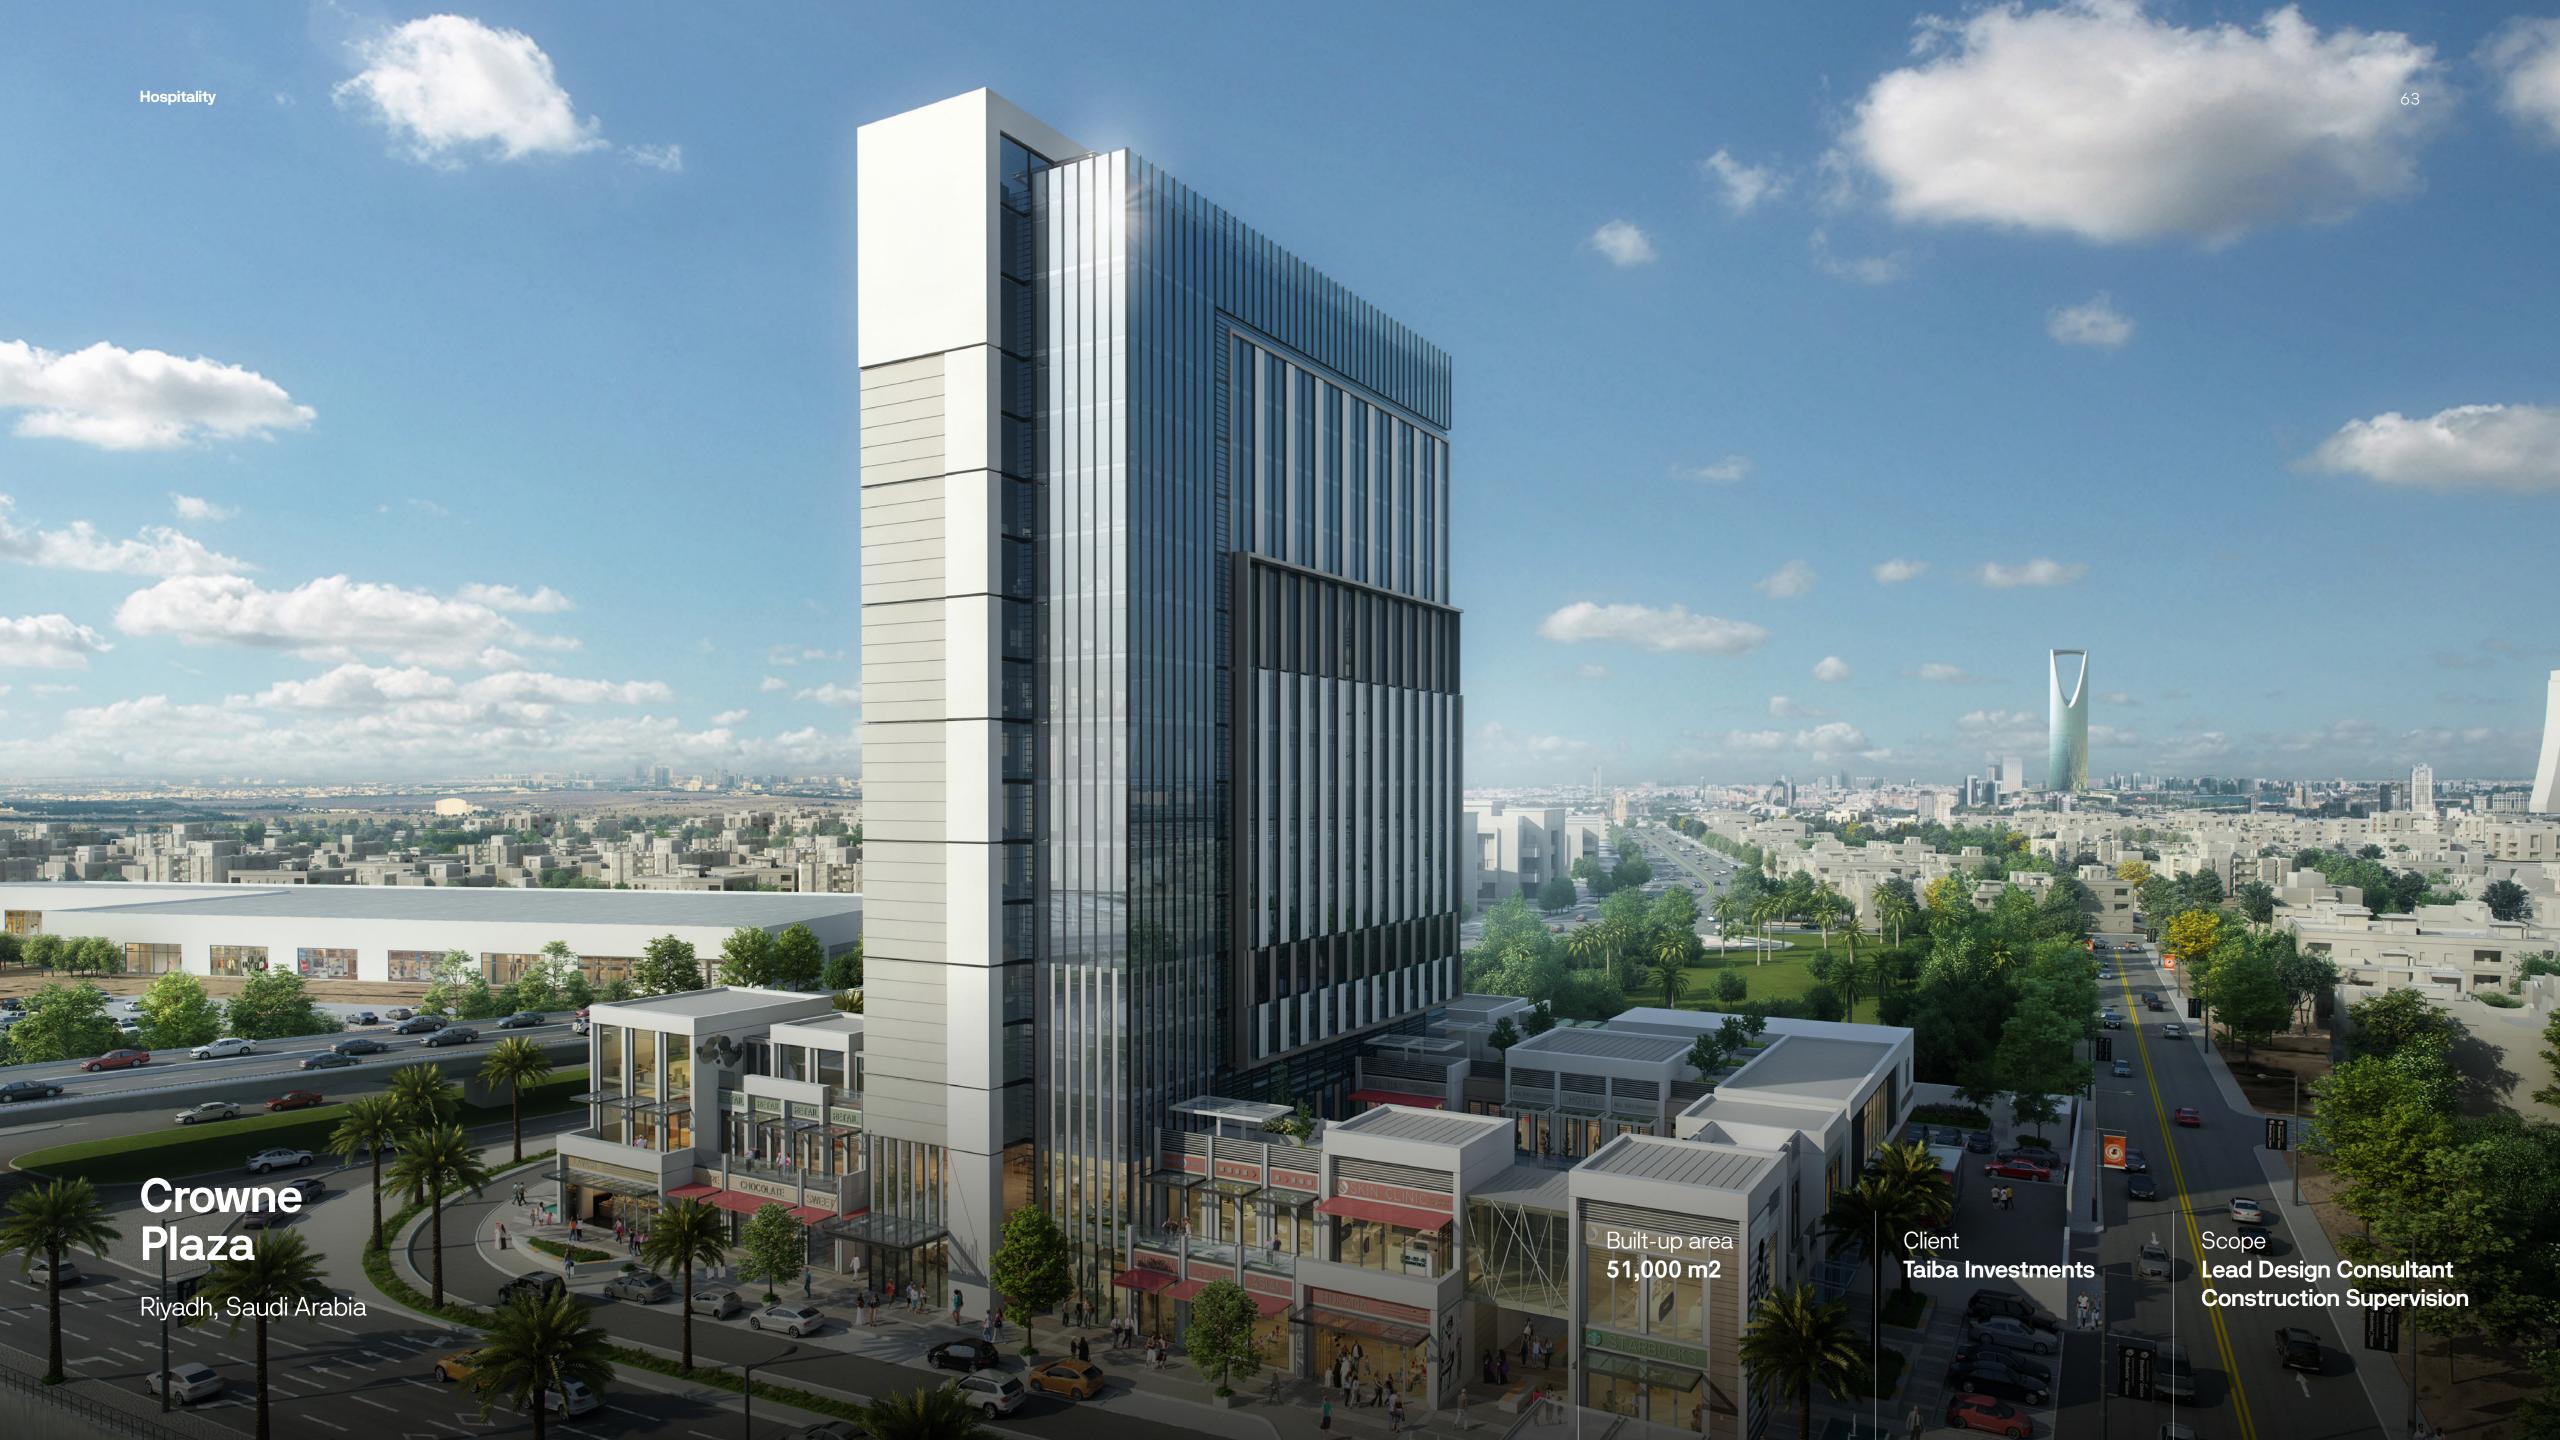

#### Crowne

Riyadh, Saudi Arabia

Built-up area 51,000 m2

Client **Taiba Investments** 

Scope
Lead Design Consultant
Construction Supervision