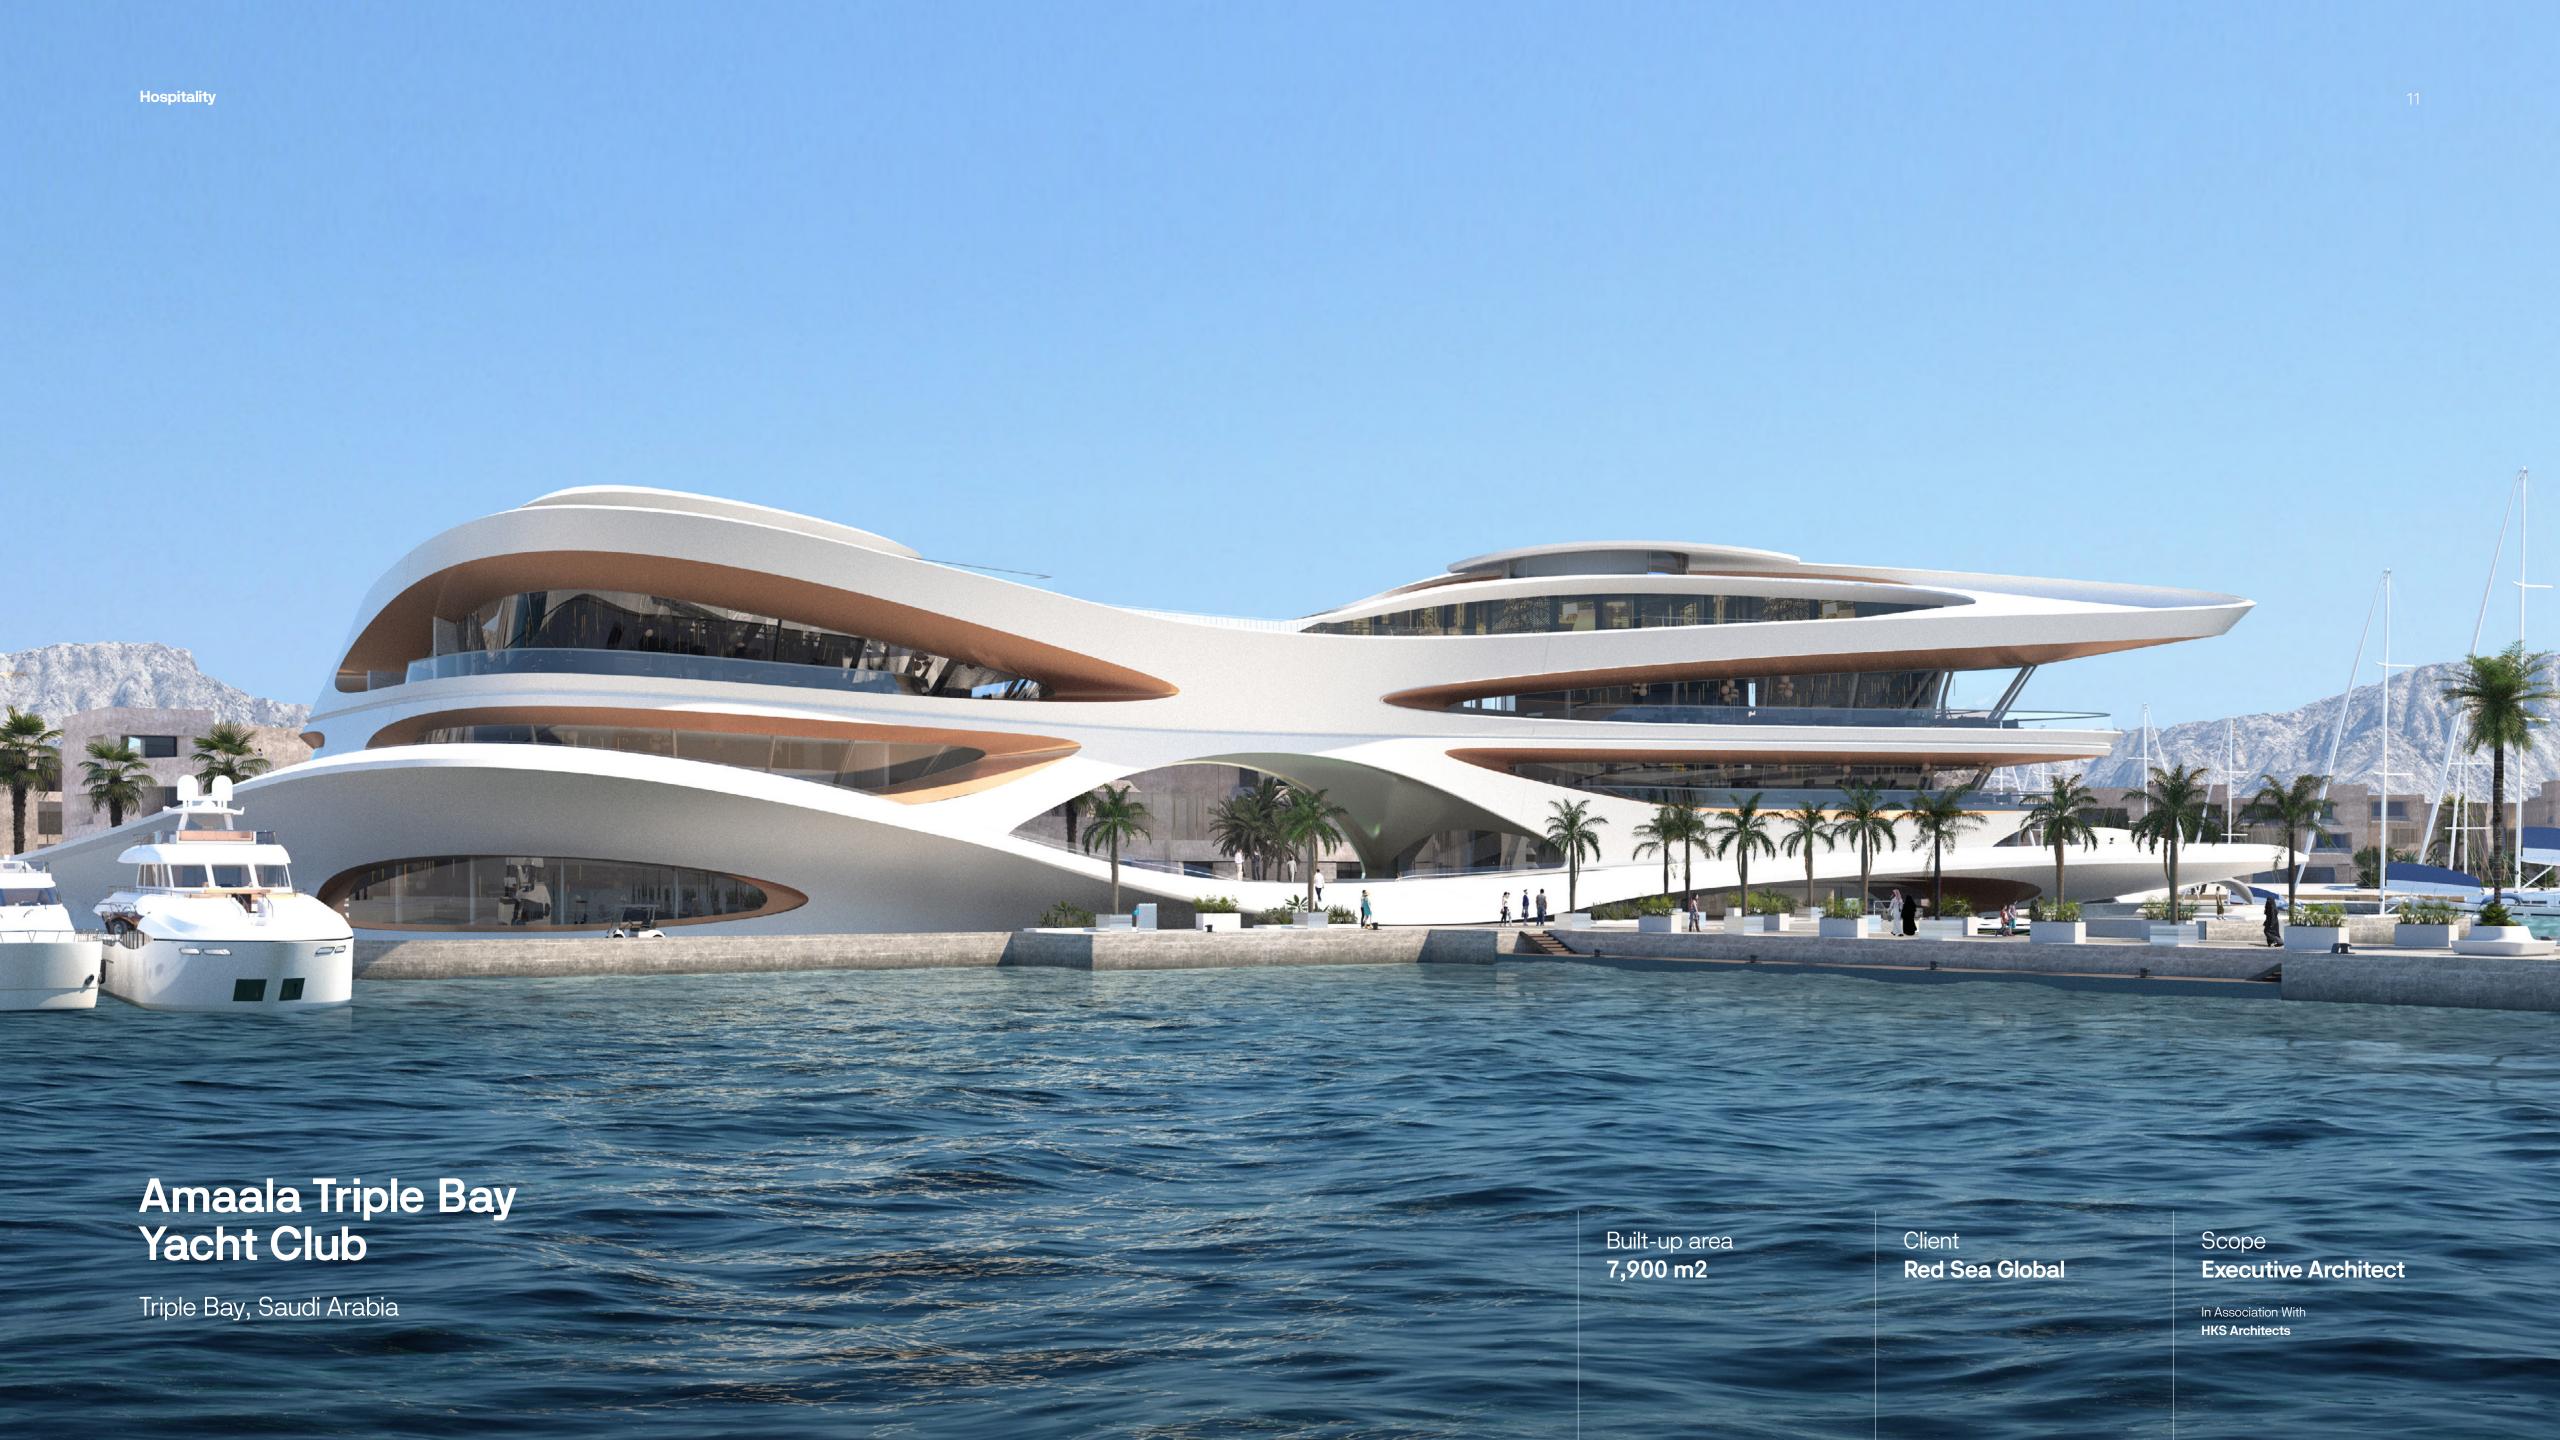

#### Amaala Triple Bay Yacht Club

Triple Bay, Saudi Arabia

Built-up area 7,900 m2

Client **Red Sea Global**  Scope **Executive Architect** 

In Association With **HKS Architects** 

Laheq, Saudi Arabia

Built-up area 600,000 m2