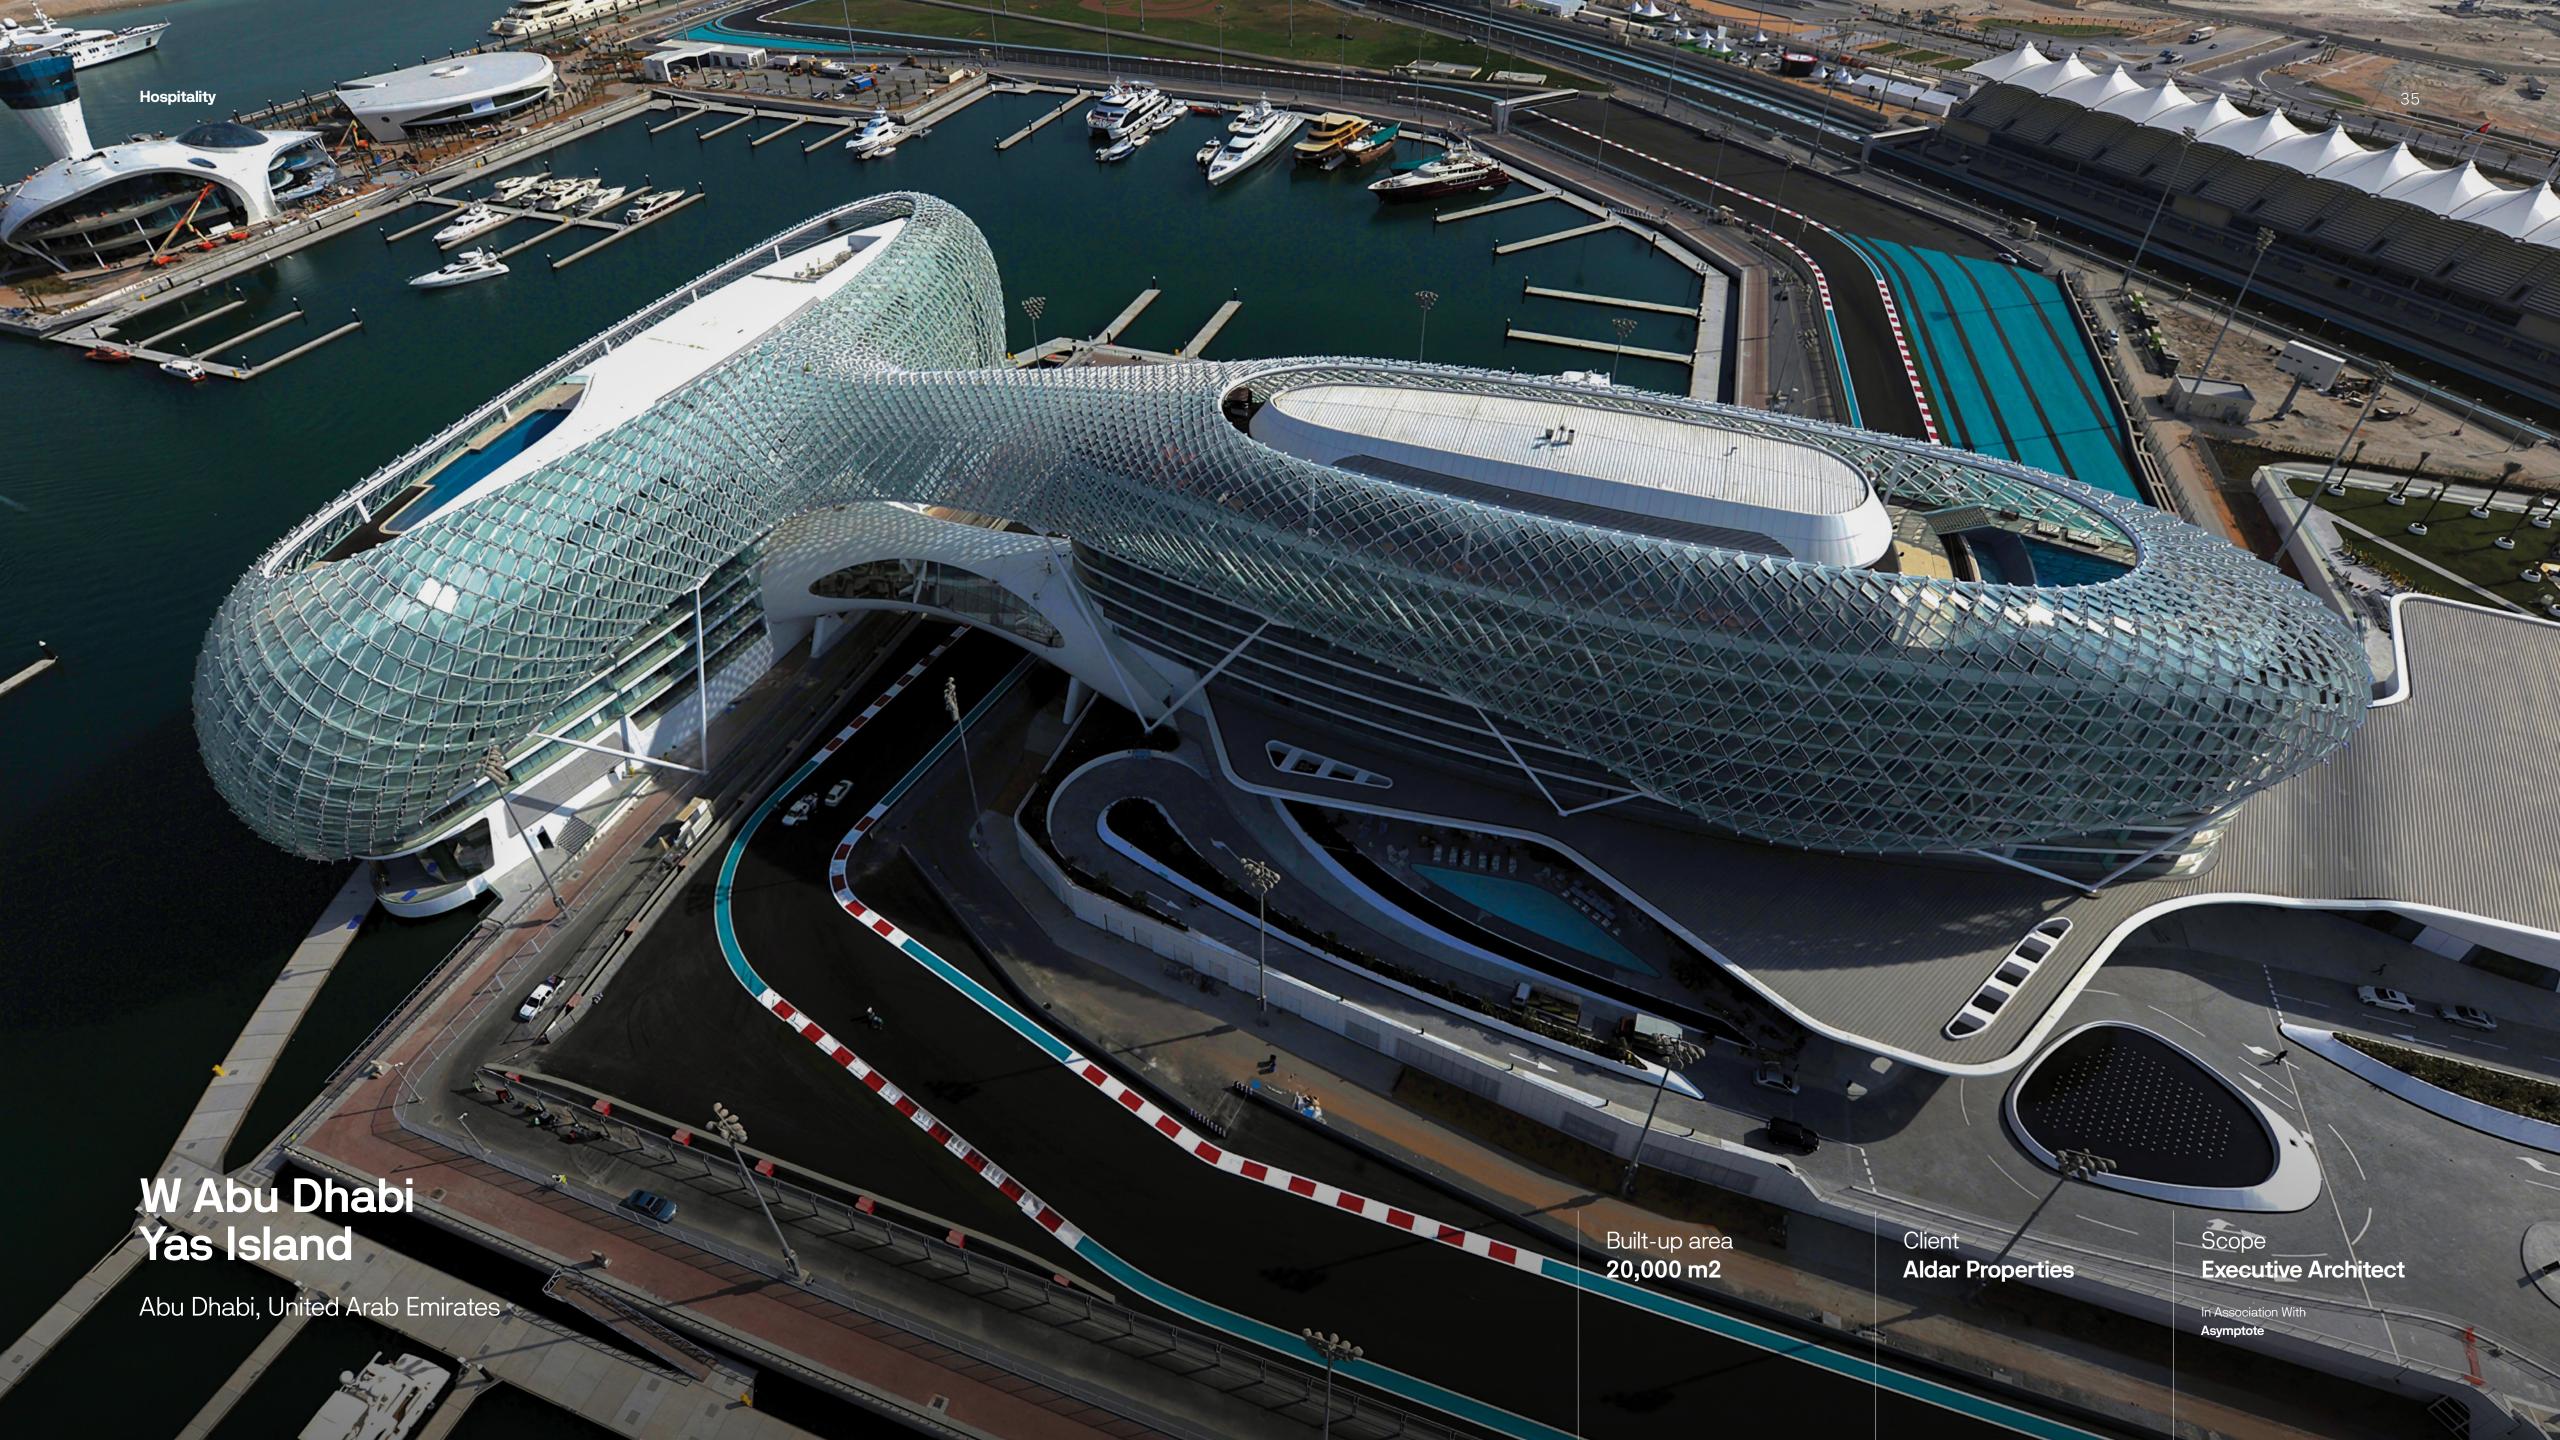

#### W Abu Dhabi Yas Island

Abu Dhabi, United Arab Emirates

Built-up area 20,000 m2

Client **Aldar Properties** 

Scope **Executive Architect** 

In Association With **Asymptote** 