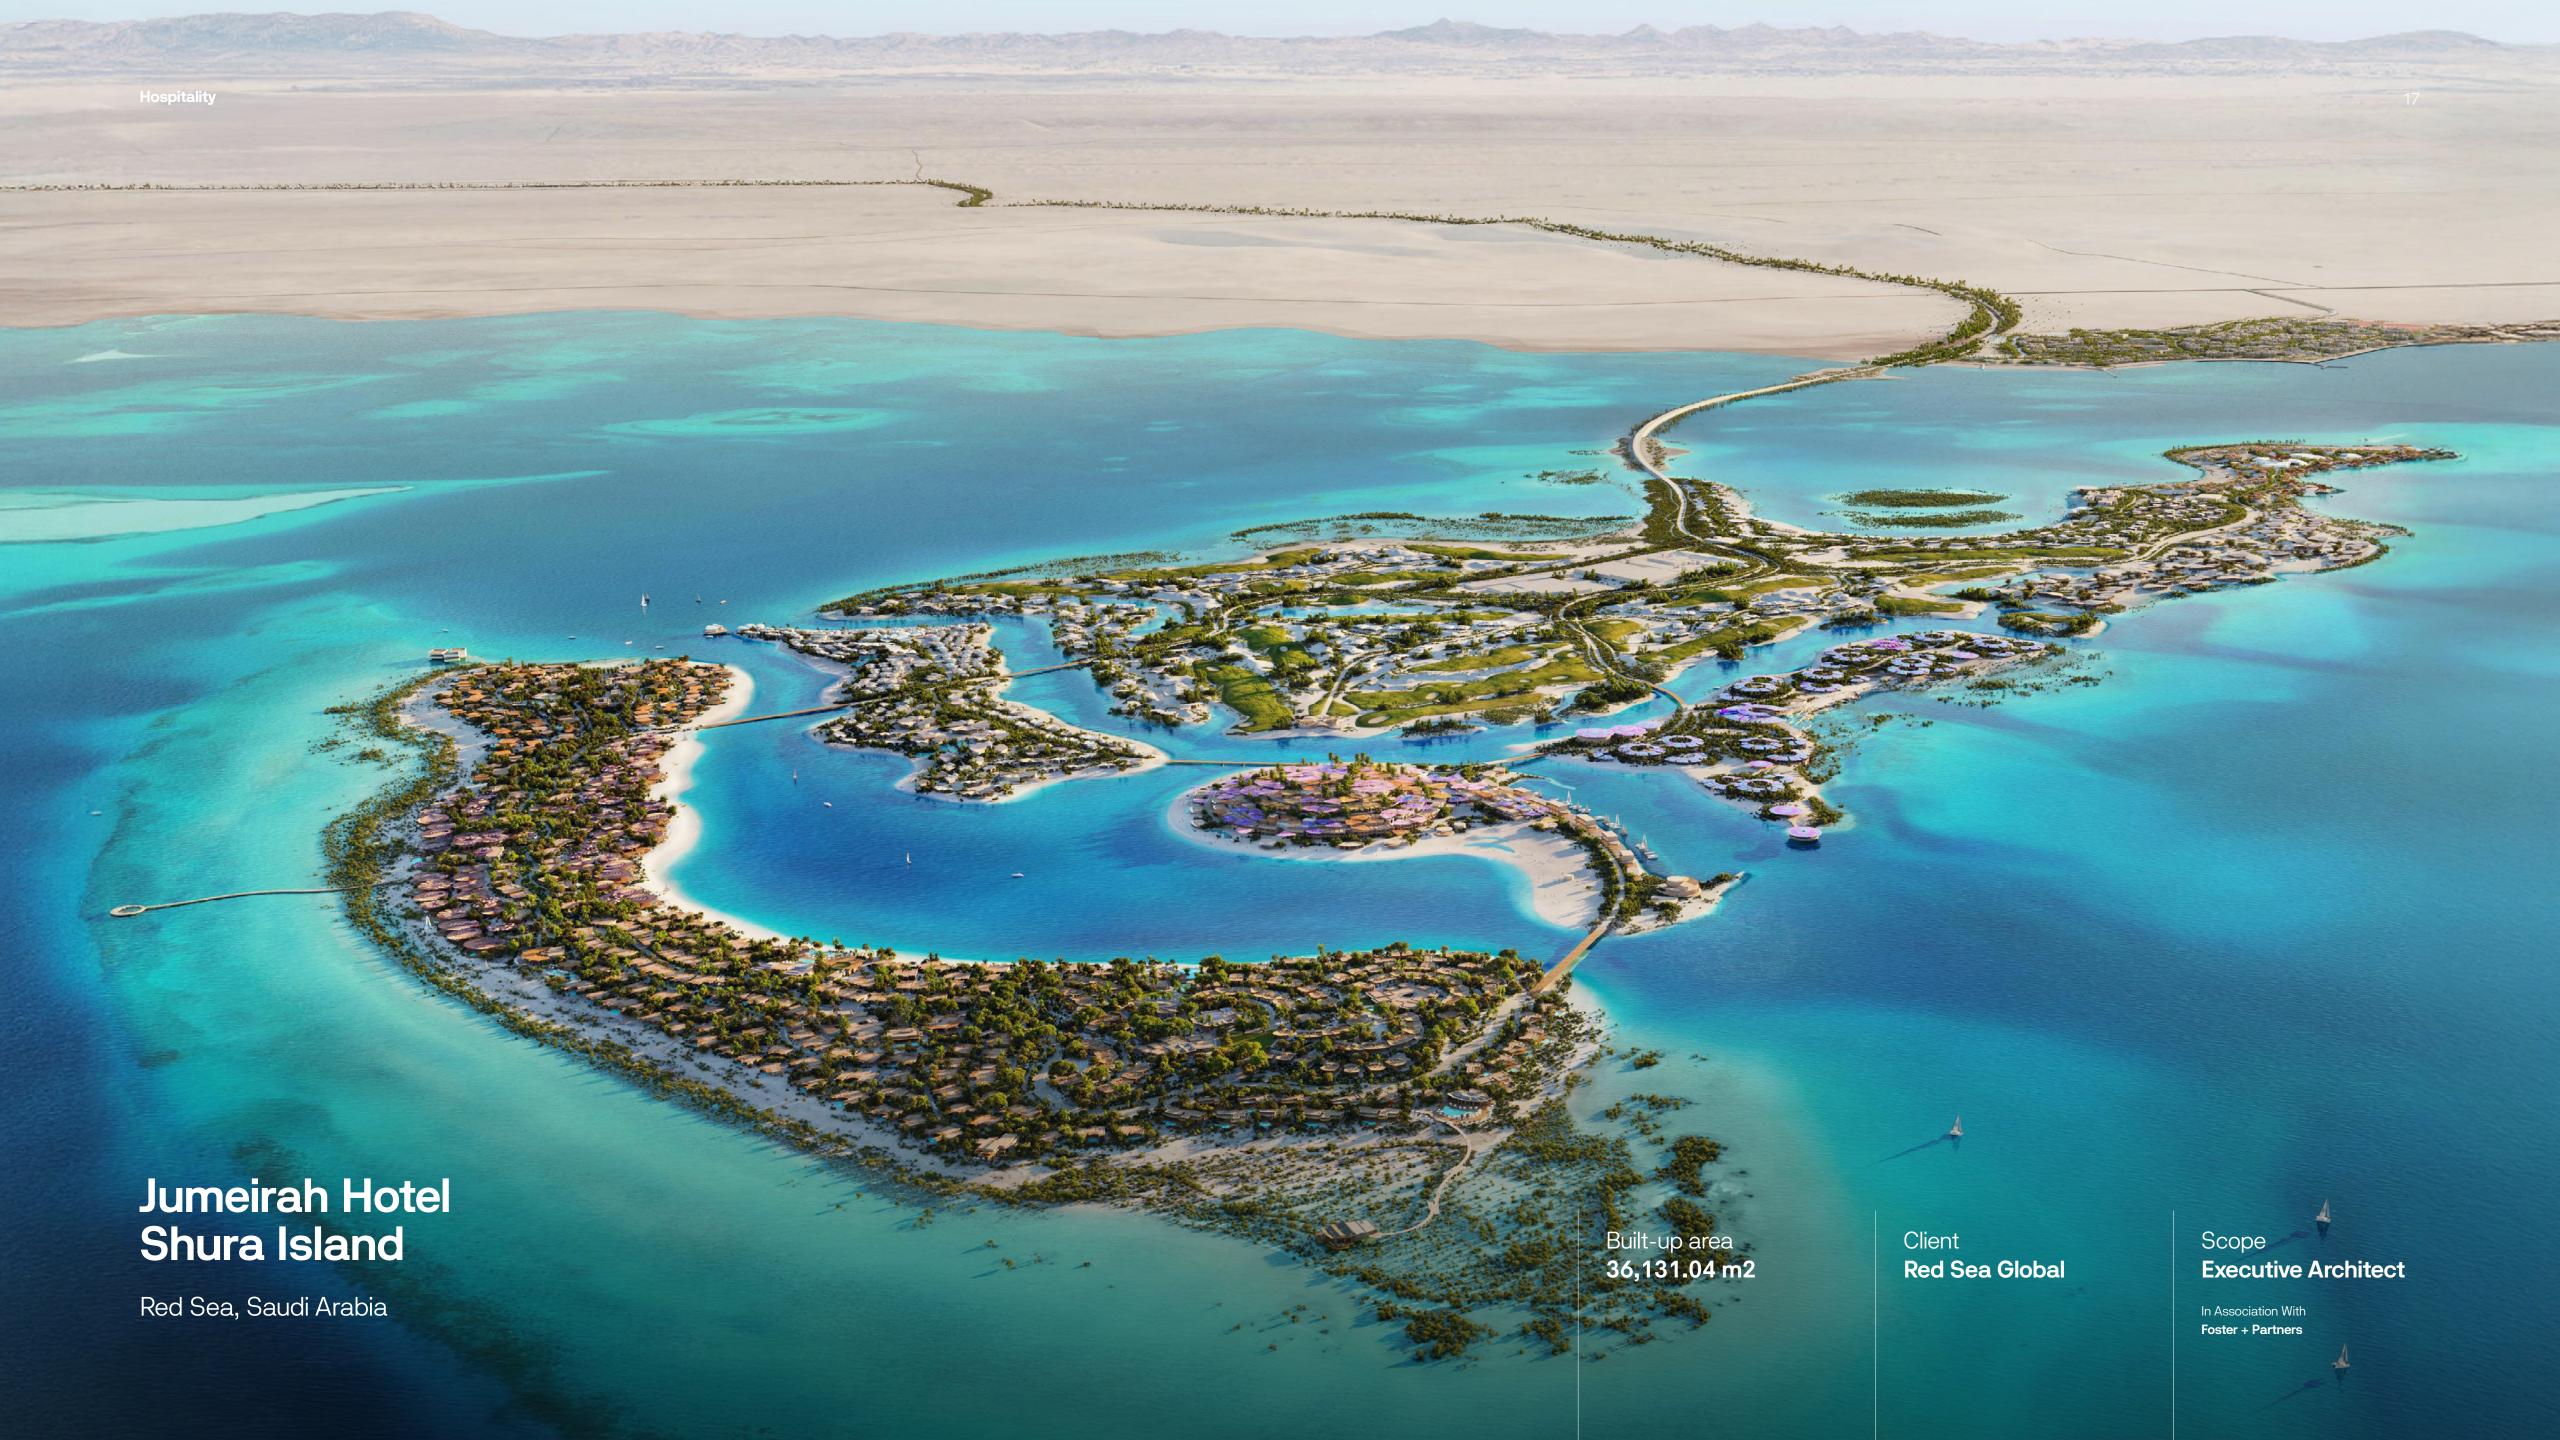

#### Jumeirah Hotel Shura Island

Red Sea, Saudi Arabia

Built-up area **36,131.04 m2** 

Client **Red Sea Global**  Scope **Executive Architect** 