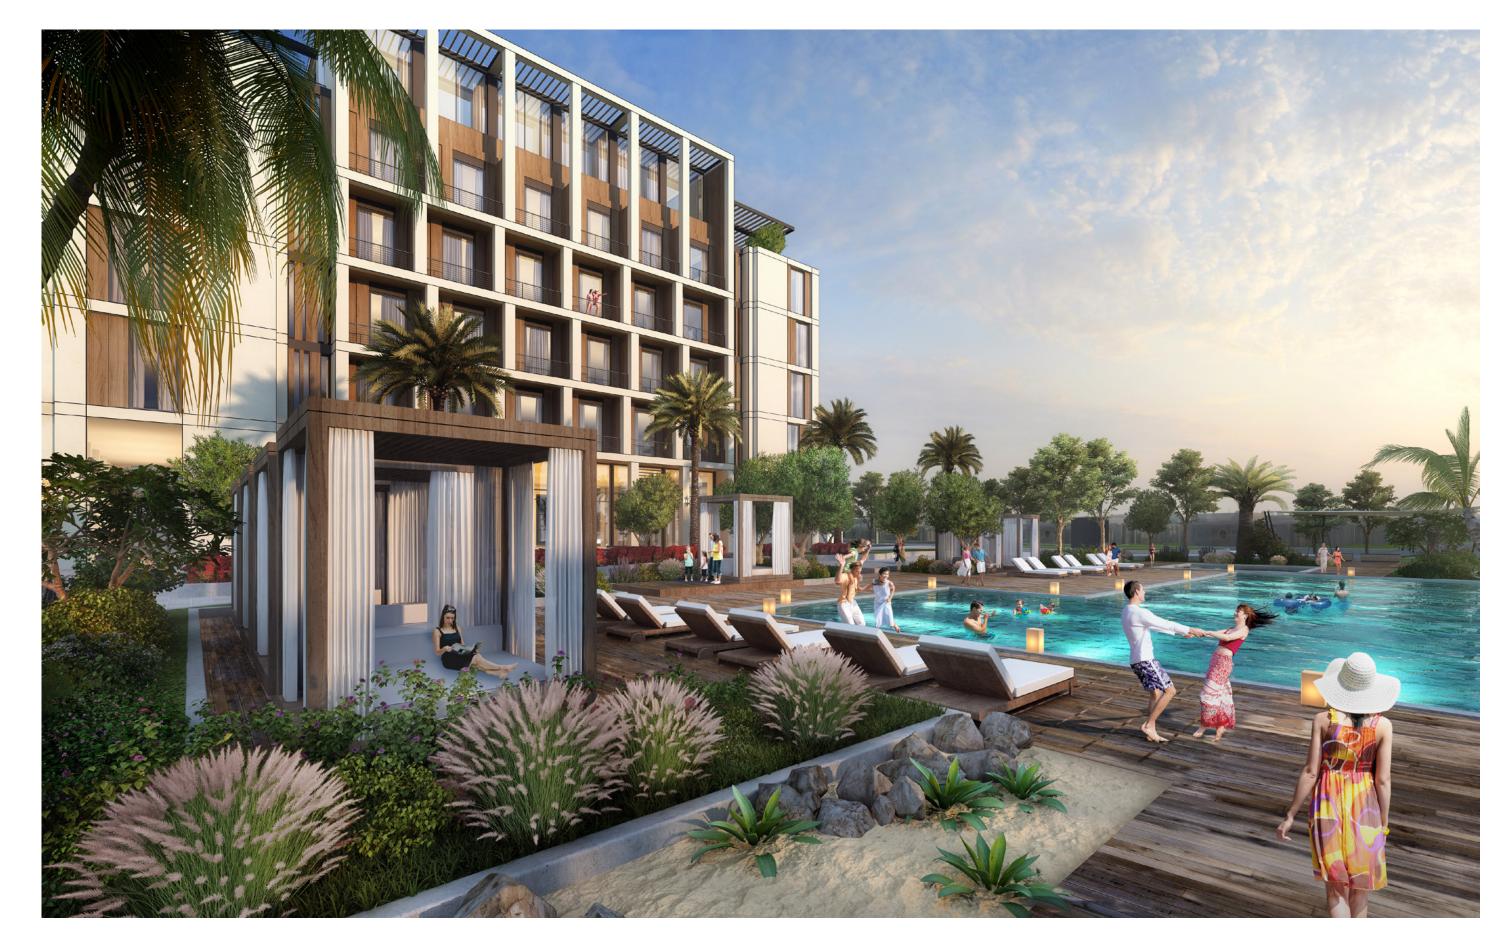

#### Hilton Garden Inn

Jubail, Saudi Arabia

Built-up area 14,400 m2

Client

Al Ansari

General Contracting

SO Hotel

Dubai, United Arab Emirates

Built-up area **75,952.87 m2** 

Client

MNI Investment Limited

Scope
Lead Design Consultant
Construction Supervision

Dubai, United Arab Emirates

Built-up area **805.4 m2** 

Client Ingenious Holding Limited

La Mer Hotel