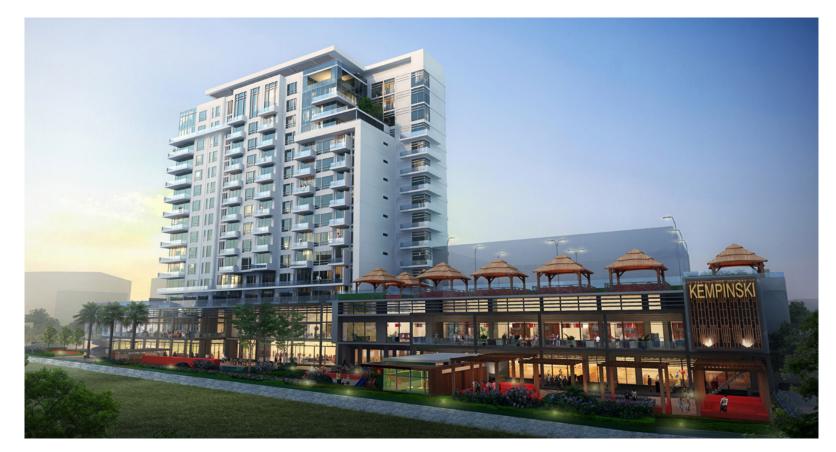

# Kempinski Hotel Congo

Brazzaville, Congo

Built-up area 38,000 m2

Client **Private** 