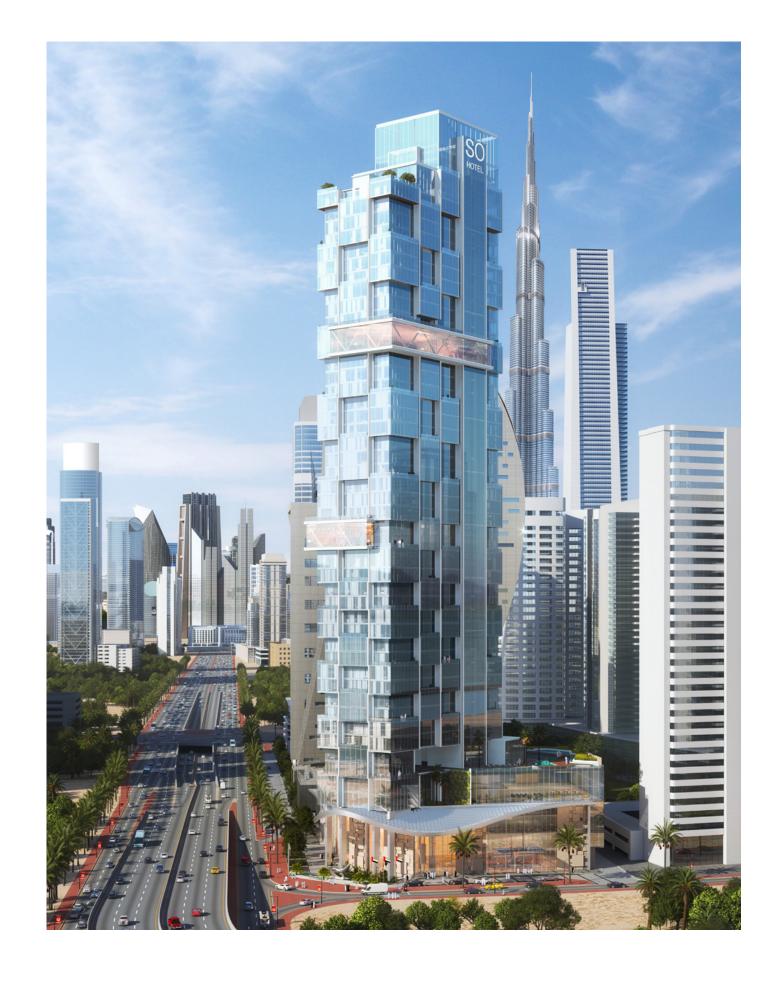

#### Hilton Garden Inn

Jubail, Saudi Arabia

Built-up area 14,400 m2

Client

Al Ansari

General Contracting

SO Hotel

Dubai, United Arab Emirates

Built-up area **75,952.87 m2** 

Client

MNI Investment Limited

Scope
Lead Design Consultant
Construction Supervision

Dubai, United Arab Emirates

Built-up area **805.4 m2** 

Client Ingenious Holding Limited

La Mer Hotel