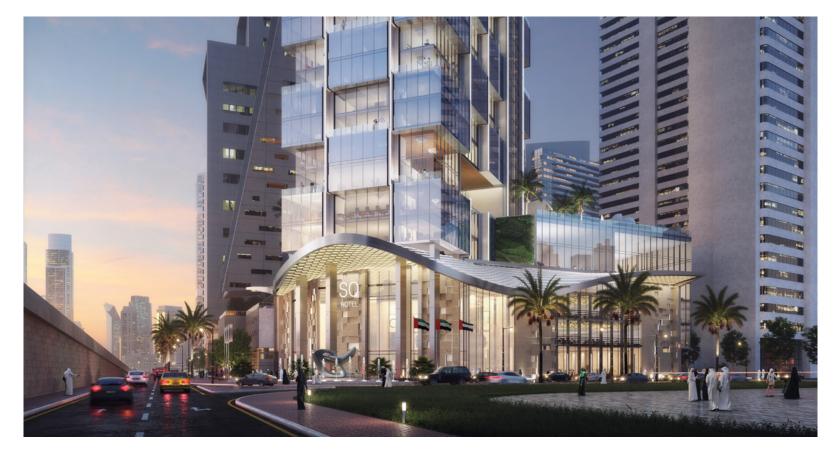

#### Hilton Garden Inn

Jubail, Saudi Arabia

Built-up area 14,400 m2

Client

Al Ansari

General Contracting

SO Hotel

Dubai, United Arab Emirates

Built-up area **75,952.87 m2** 

Client

MNI Investment Limited

Scope
Lead Design Consultant
Construction Supervision

Dubai, United Arab Emirates

Built-up area **805.4 m2** 

Client Ingenious Holding Limited

La Mer Hotel