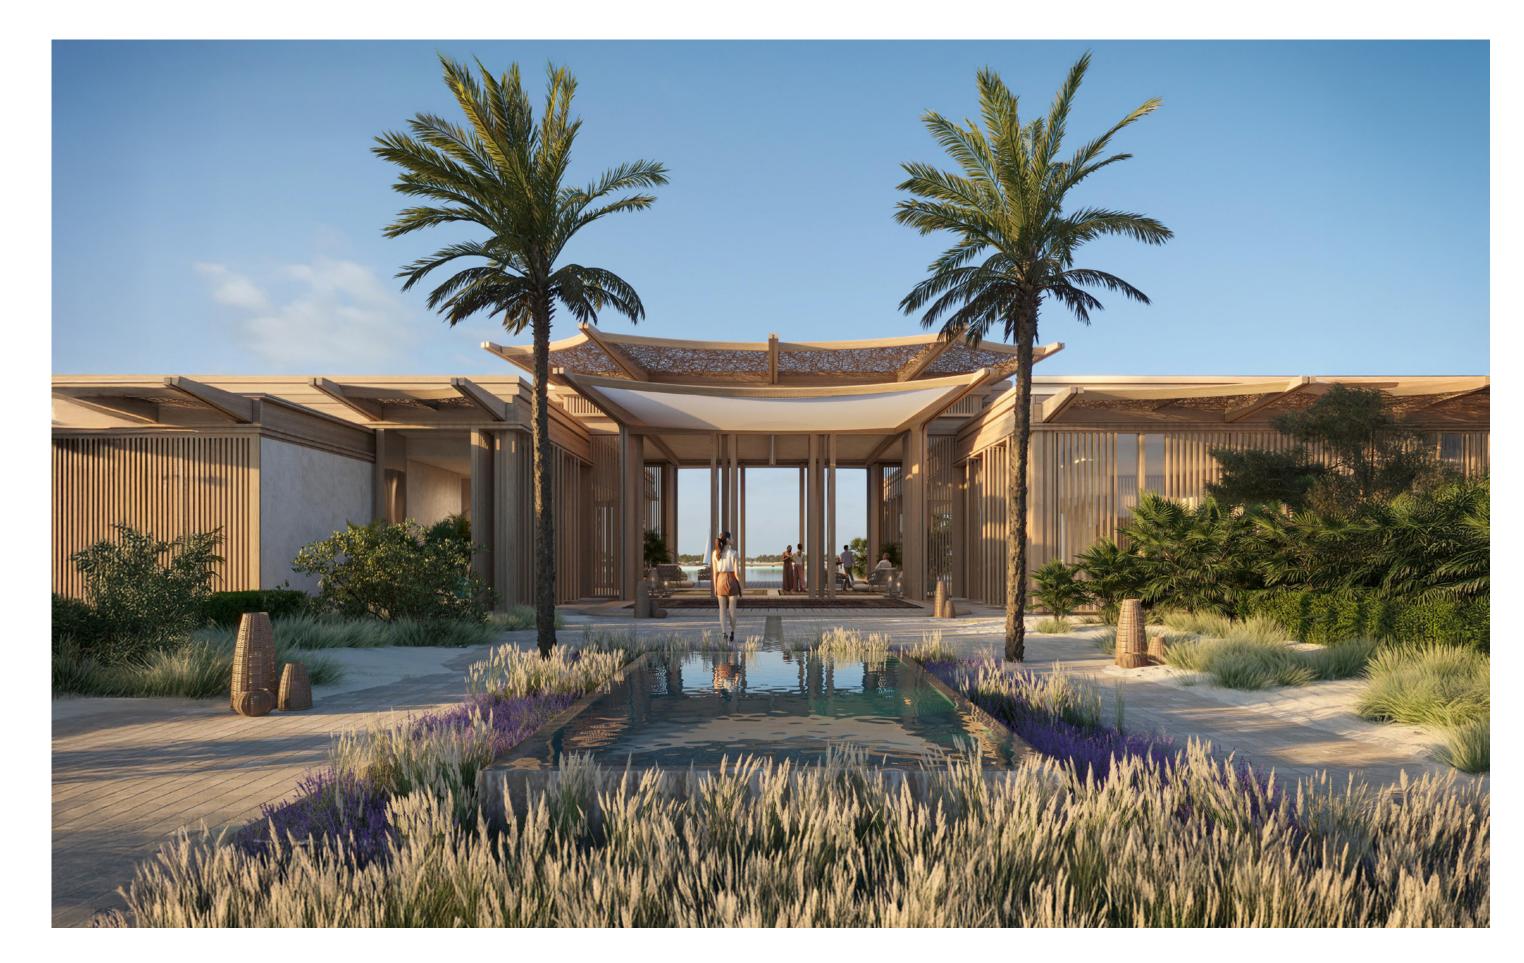

#### Jumeirah Hotel Shura Island

Red Sea, Saudi Arabia

Built-up area **36,131.04 m2** 

Client **Red Sea Global**  Scope **Executive Architect** 