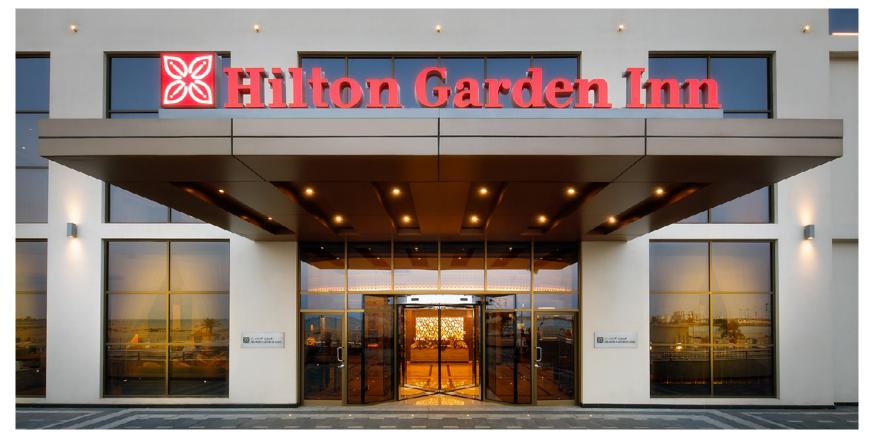

#### Hilton Garden Inn

Jubail, Saudi Arabia

Built-up area 14,400 m2

Client

Al Ansari

General Contracting

SO Hotel

Dubai, United Arab Emirates