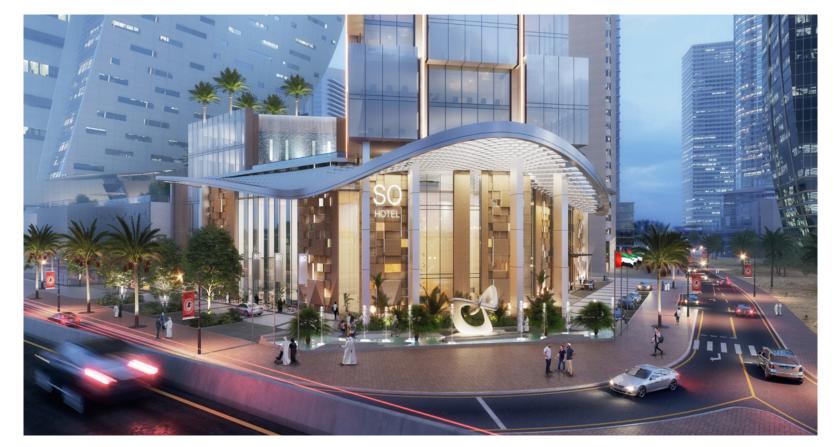

#### Hilton Garden Inn

Jubail, Saudi Arabia

Built-up area 14,400 m2

Client

Al Ansari

General Contracting

SO Hotel

Dubai, United Arab Emirates

Built-up area **75,952.87 m2** 

Client

MNI Investment Limited

Scope
Lead Design Consultant
Construction Supervision

Dubai, United Arab Emirates

Built-up area **805.4 m2** 

Client Ingenious Holding Limited

La Mer Hotel