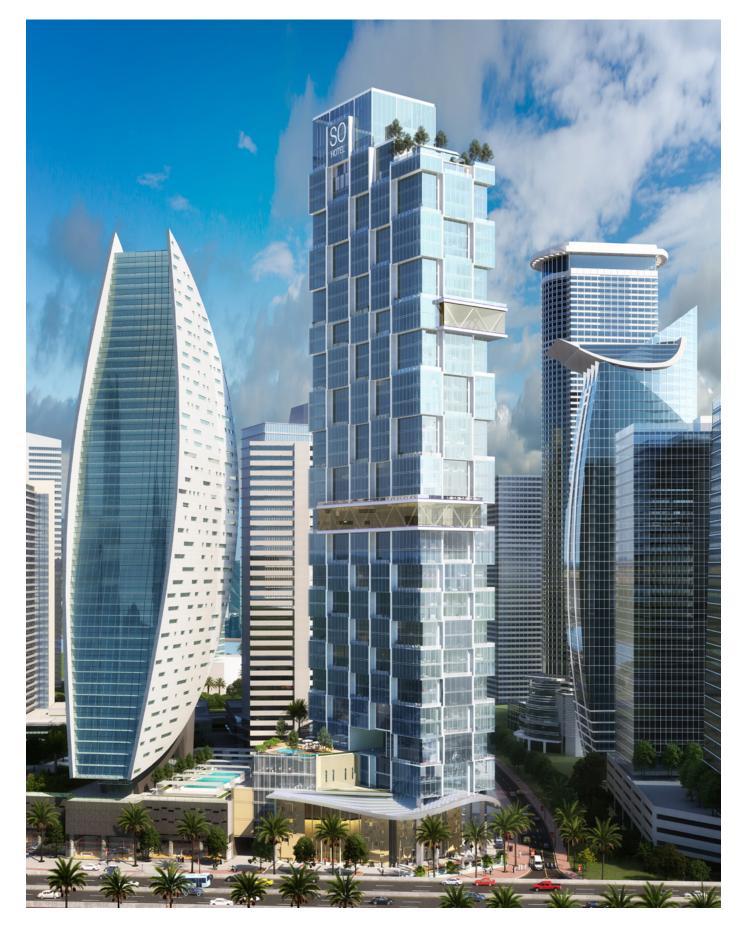

#### Hilton Garden Inn

Jubail, Saudi Arabia

Built-up area 14,400 m2

Client

Al Ansari

General Contracting

SO Hotel

Dubai, United Arab Emirates

Built-up area **75,952.87 m2** 

Client

MNI Investment Limited

Scope
Lead Design Consultant
Construction Supervision

Dubai, United Arab Emirates

Built-up area **805.4 m2** 

Client Ingenious Holding Limited

La Mer Hotel