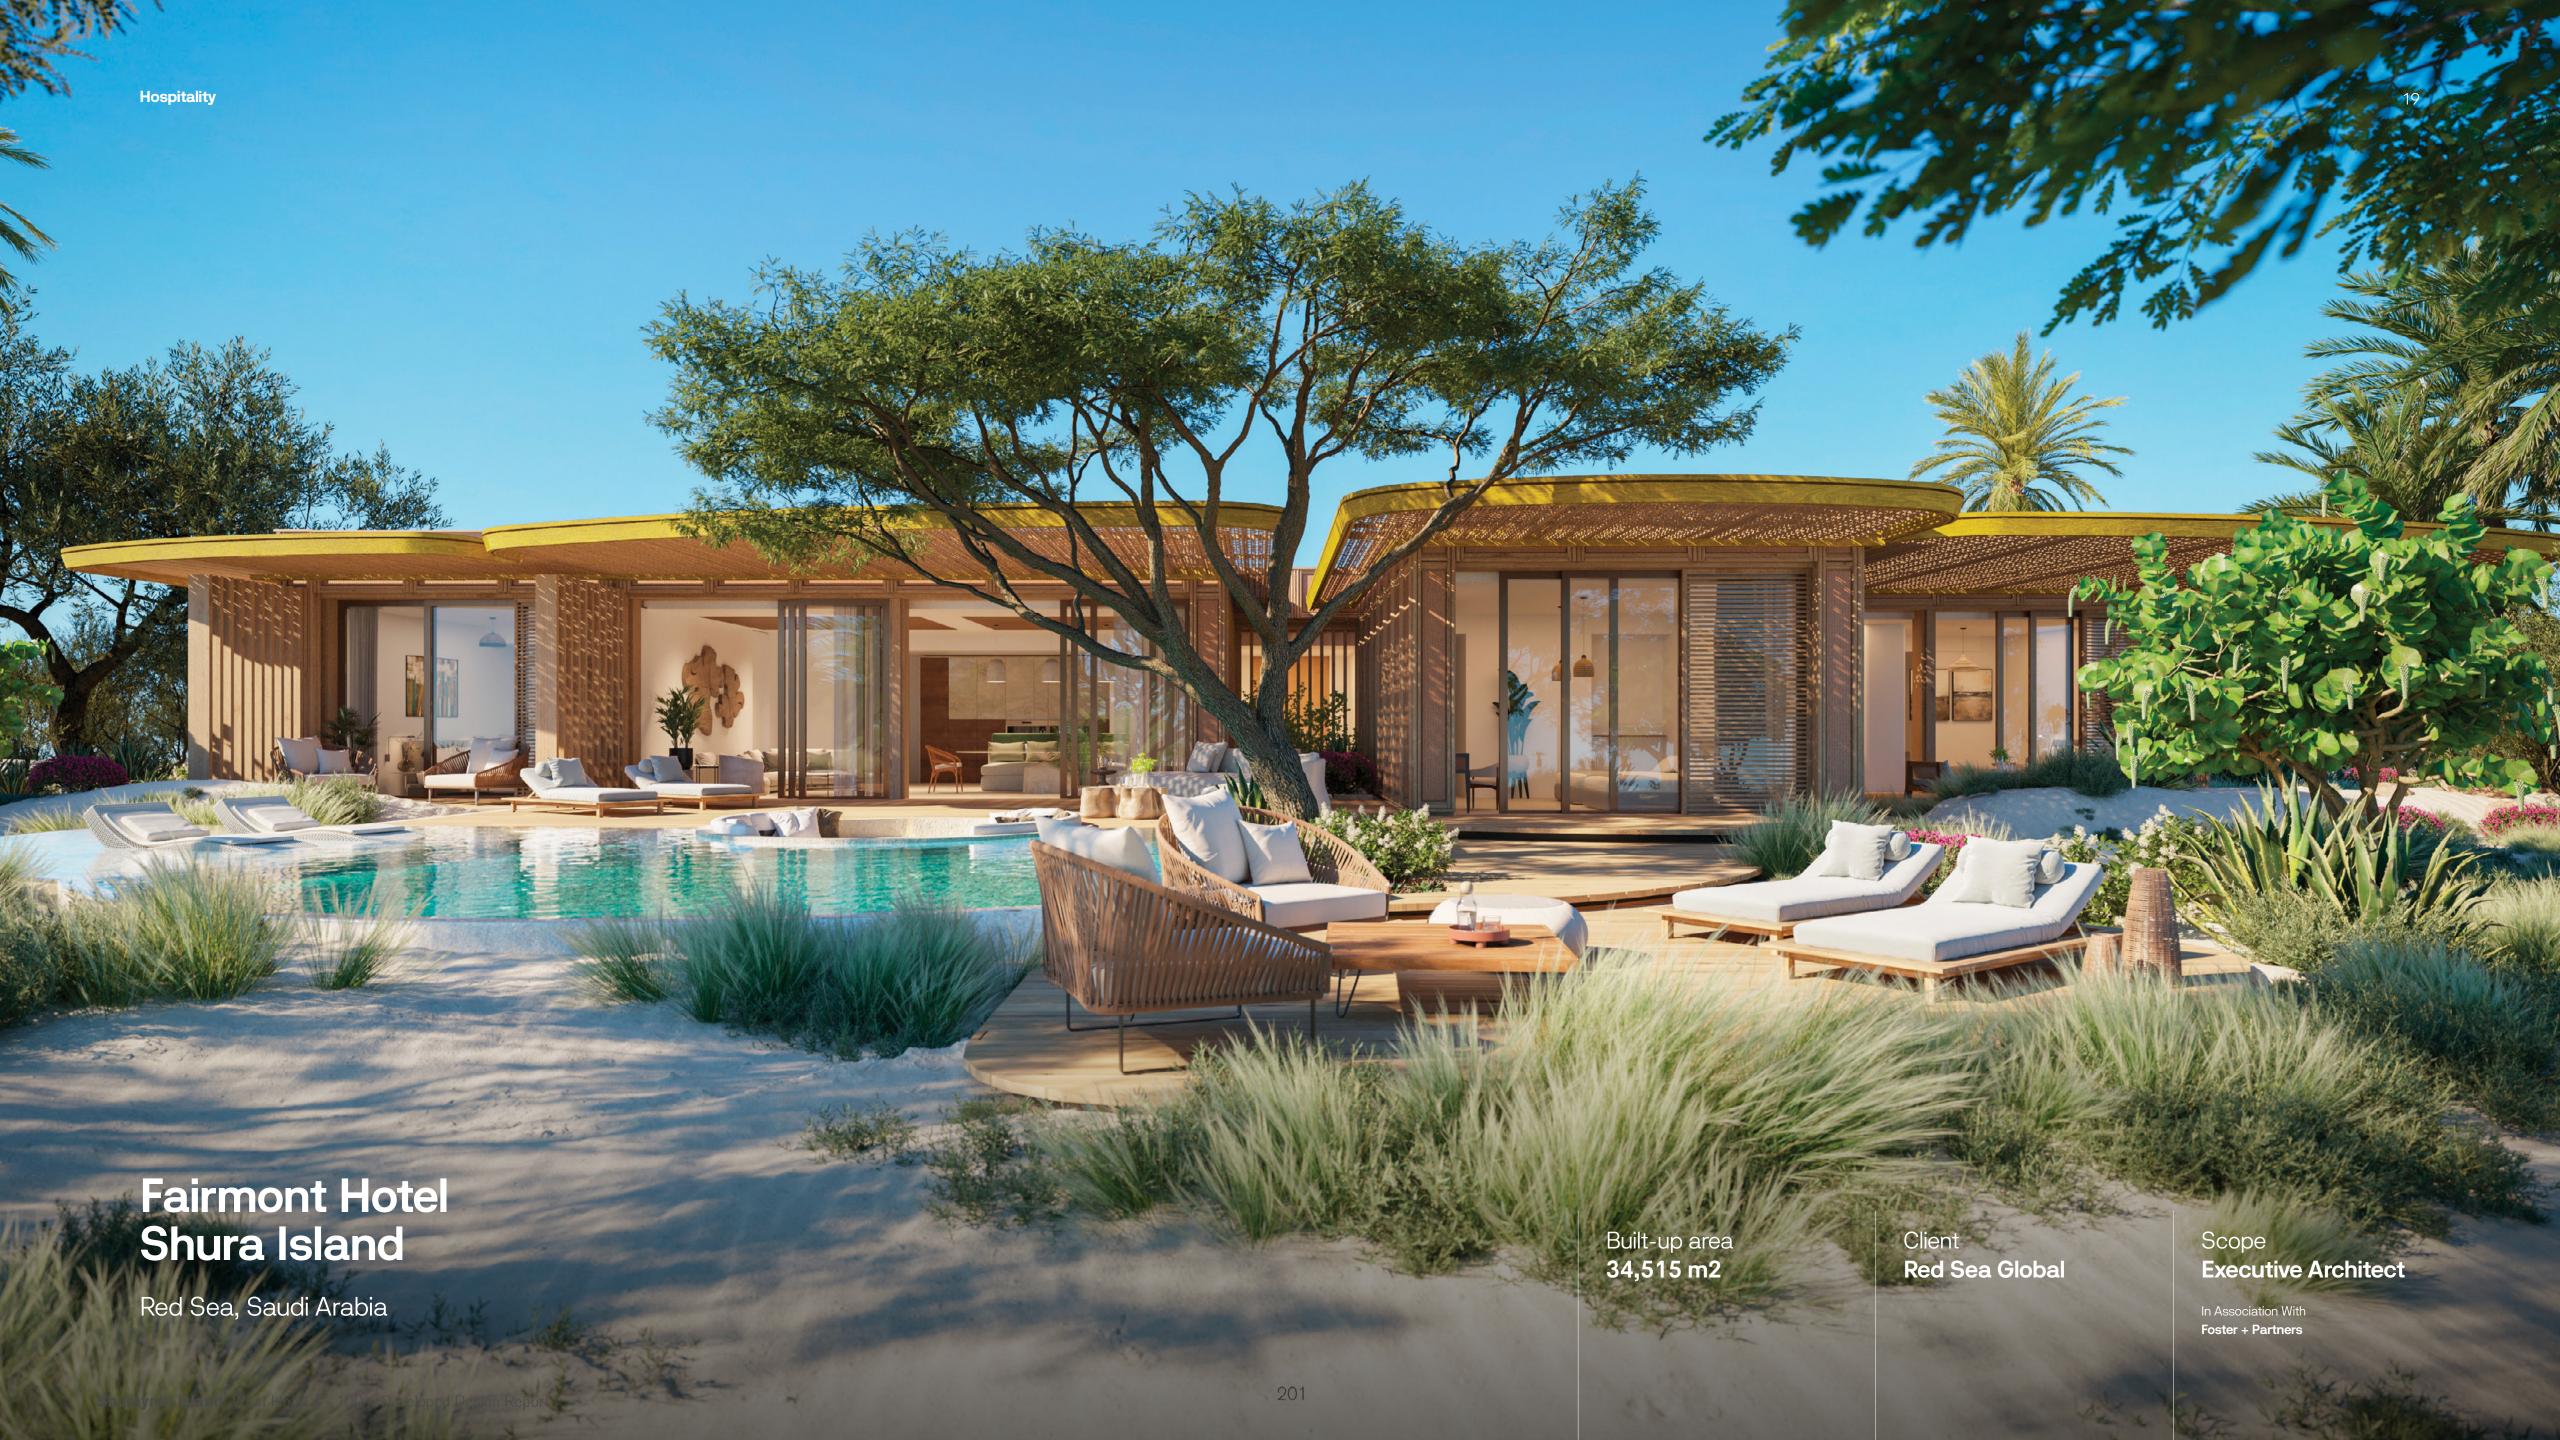

#### Fairmont Hotel Shura Island

Red Sea, Saudi Arabia

Built-up area **34,515 m2** 

Client **Red Sea Global**  Scope **Executive Architect** 