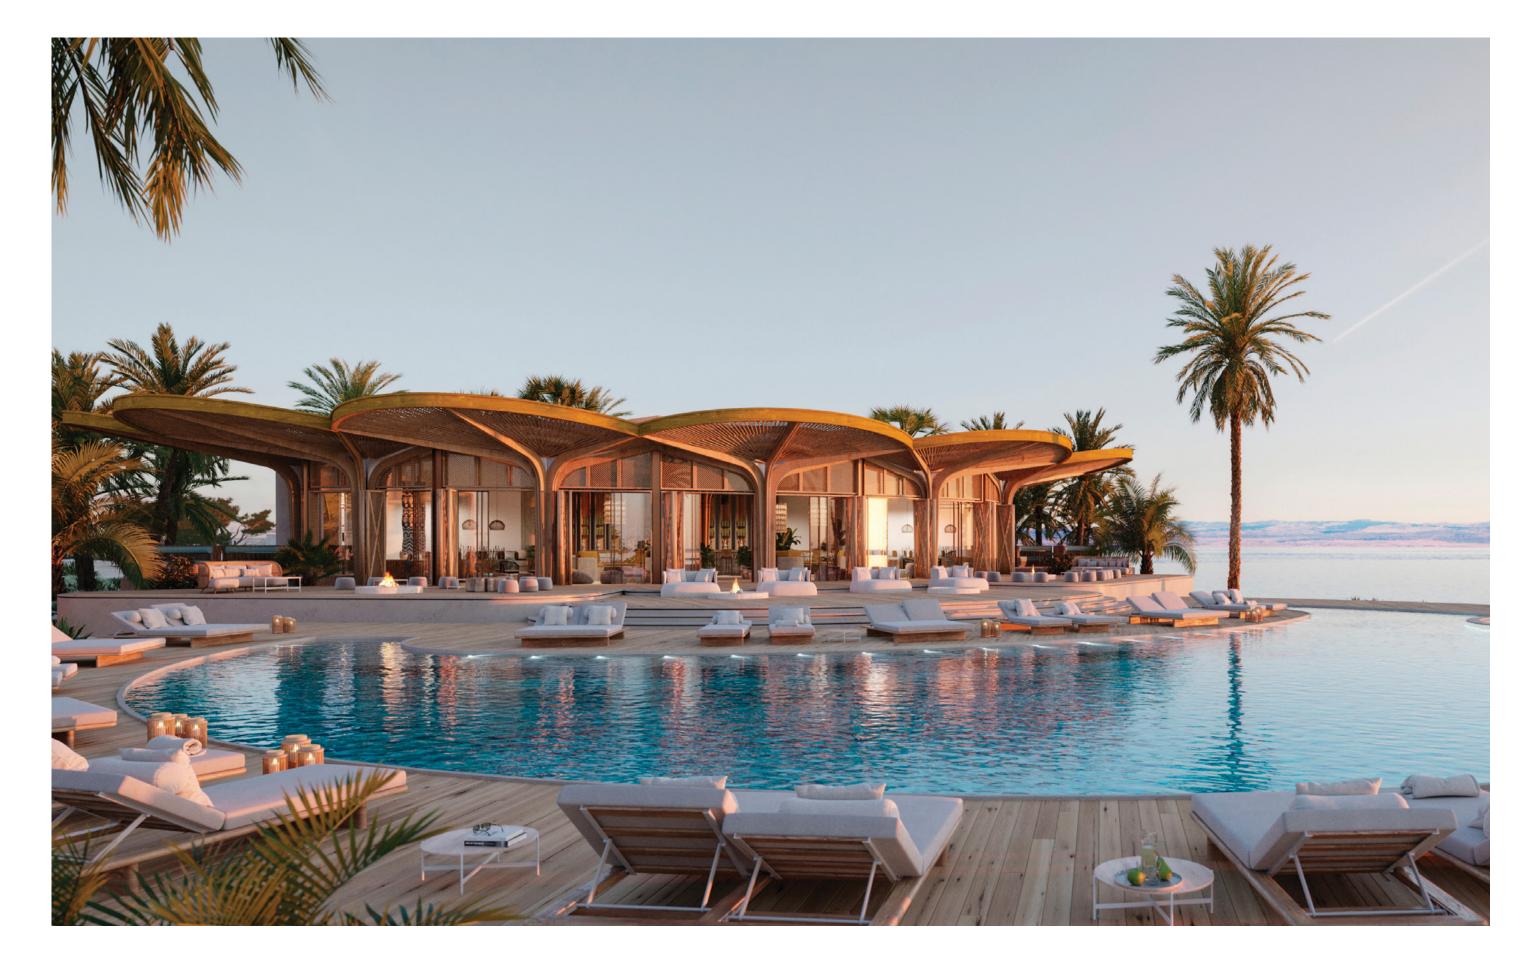

#### **Selected Projects**

Nujuma A Ritz Carlton Reserve
The St. Regis Red Sea Resort
Amaala Triple Bay Yacht Club
Laheq Island
Ritz Carlton Resort
Shura Links
Jumeirah Hotel Shura Island
Fairmont Hotel Shura Island
One Hotel
Pendry Hotel & Resorts
Ritz Carlton Resort
Anantara Residences
Layan Verde

#### Nujuma, a Ritz-Carlton Reserve

Red Sea, Saudi Arabia

Built-up area **44,287 m2**  Client **Red Sea Global**  Scope **Executive Architect** 

The St. Regis Red Sea Resort

Red Sea, Saudi Arabia

Built-up area 300,000 m2