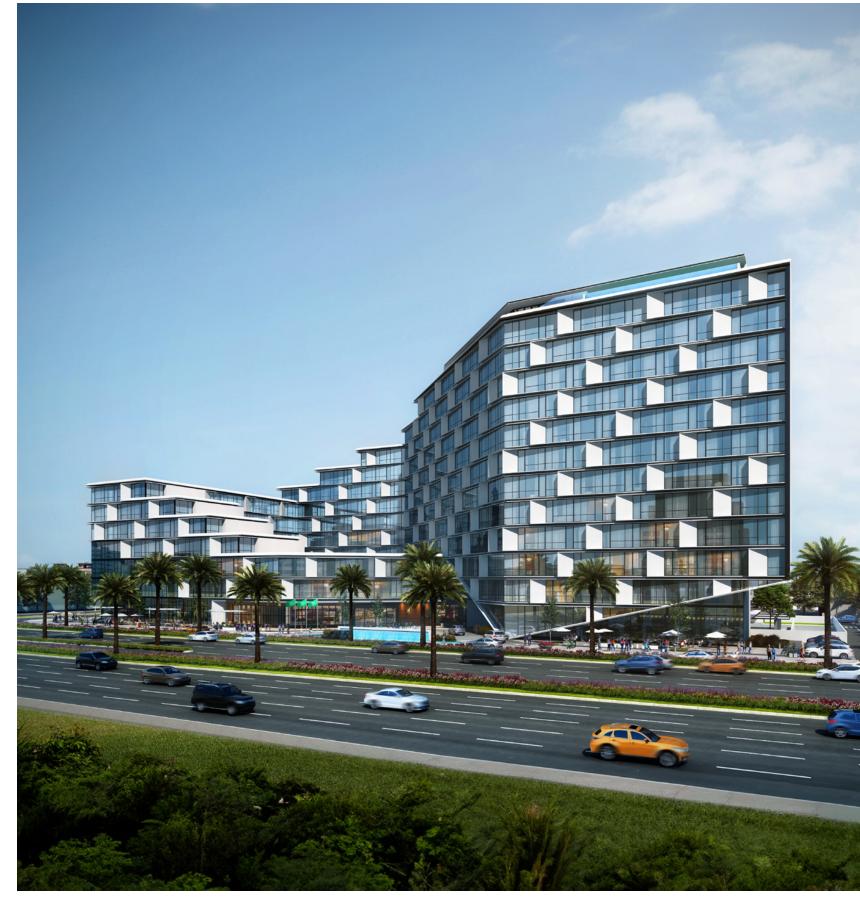

#### Hilton Garden Inn

Jubail, Saudi Arabia

Built-up area 14,400 m2

Client

Al Ansari

General Contracting

SO Hotel

Dubai, United Arab Emirates

Built-up area **75,952.87 m2** 

Client

MNI Investment Limited

Scope
Lead Design Consultant
Construction Supervision

Dubai, United Arab Emirates

Built-up area **805.4 m2** 

Client Ingenious Holding Limited

La Mer Hotel