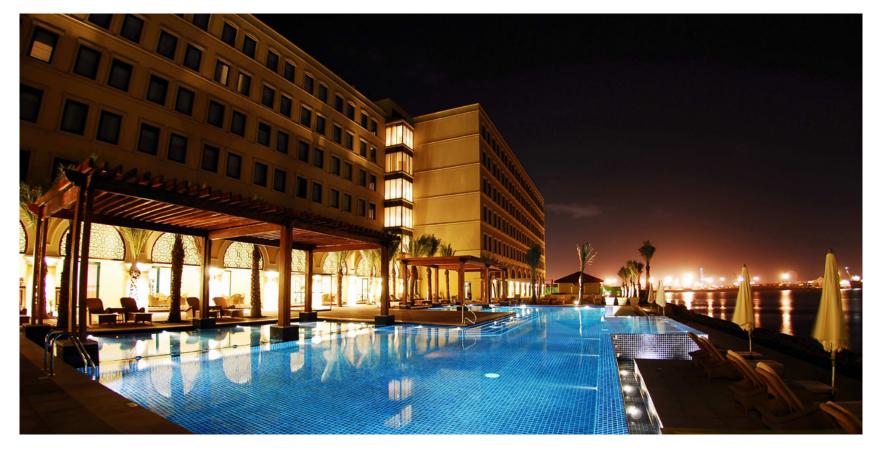

## Djibouti Palace Kempinski

Djibouti, Africa

Built-up area **244,000 m2** 

Client **Nakheel**  Scope
Multidisciplinary Design
Consultant
Construction Supervision

In Association With **Taisei Corporation** 