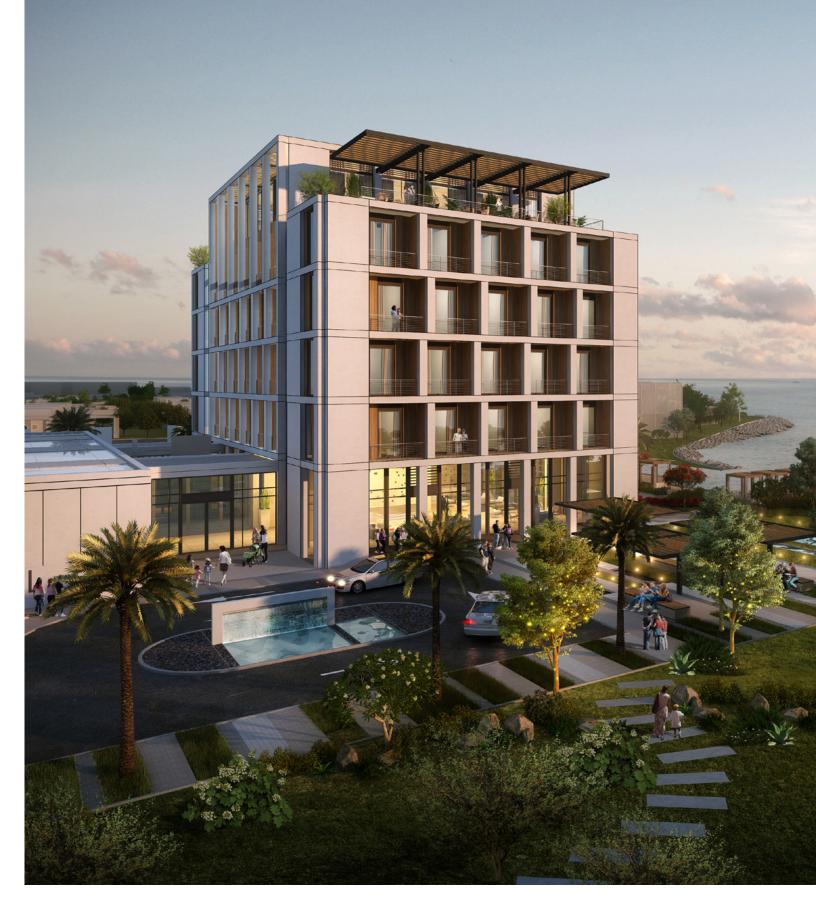

#### Media One Hotel

Dubai, United Arab Emirates

Built-up area 118,000 m2

Client
National Investment
Corporation

Scope

Multidisciplinary Design Consultant Construction Supervision

In Association With TRO | Jung Brannen