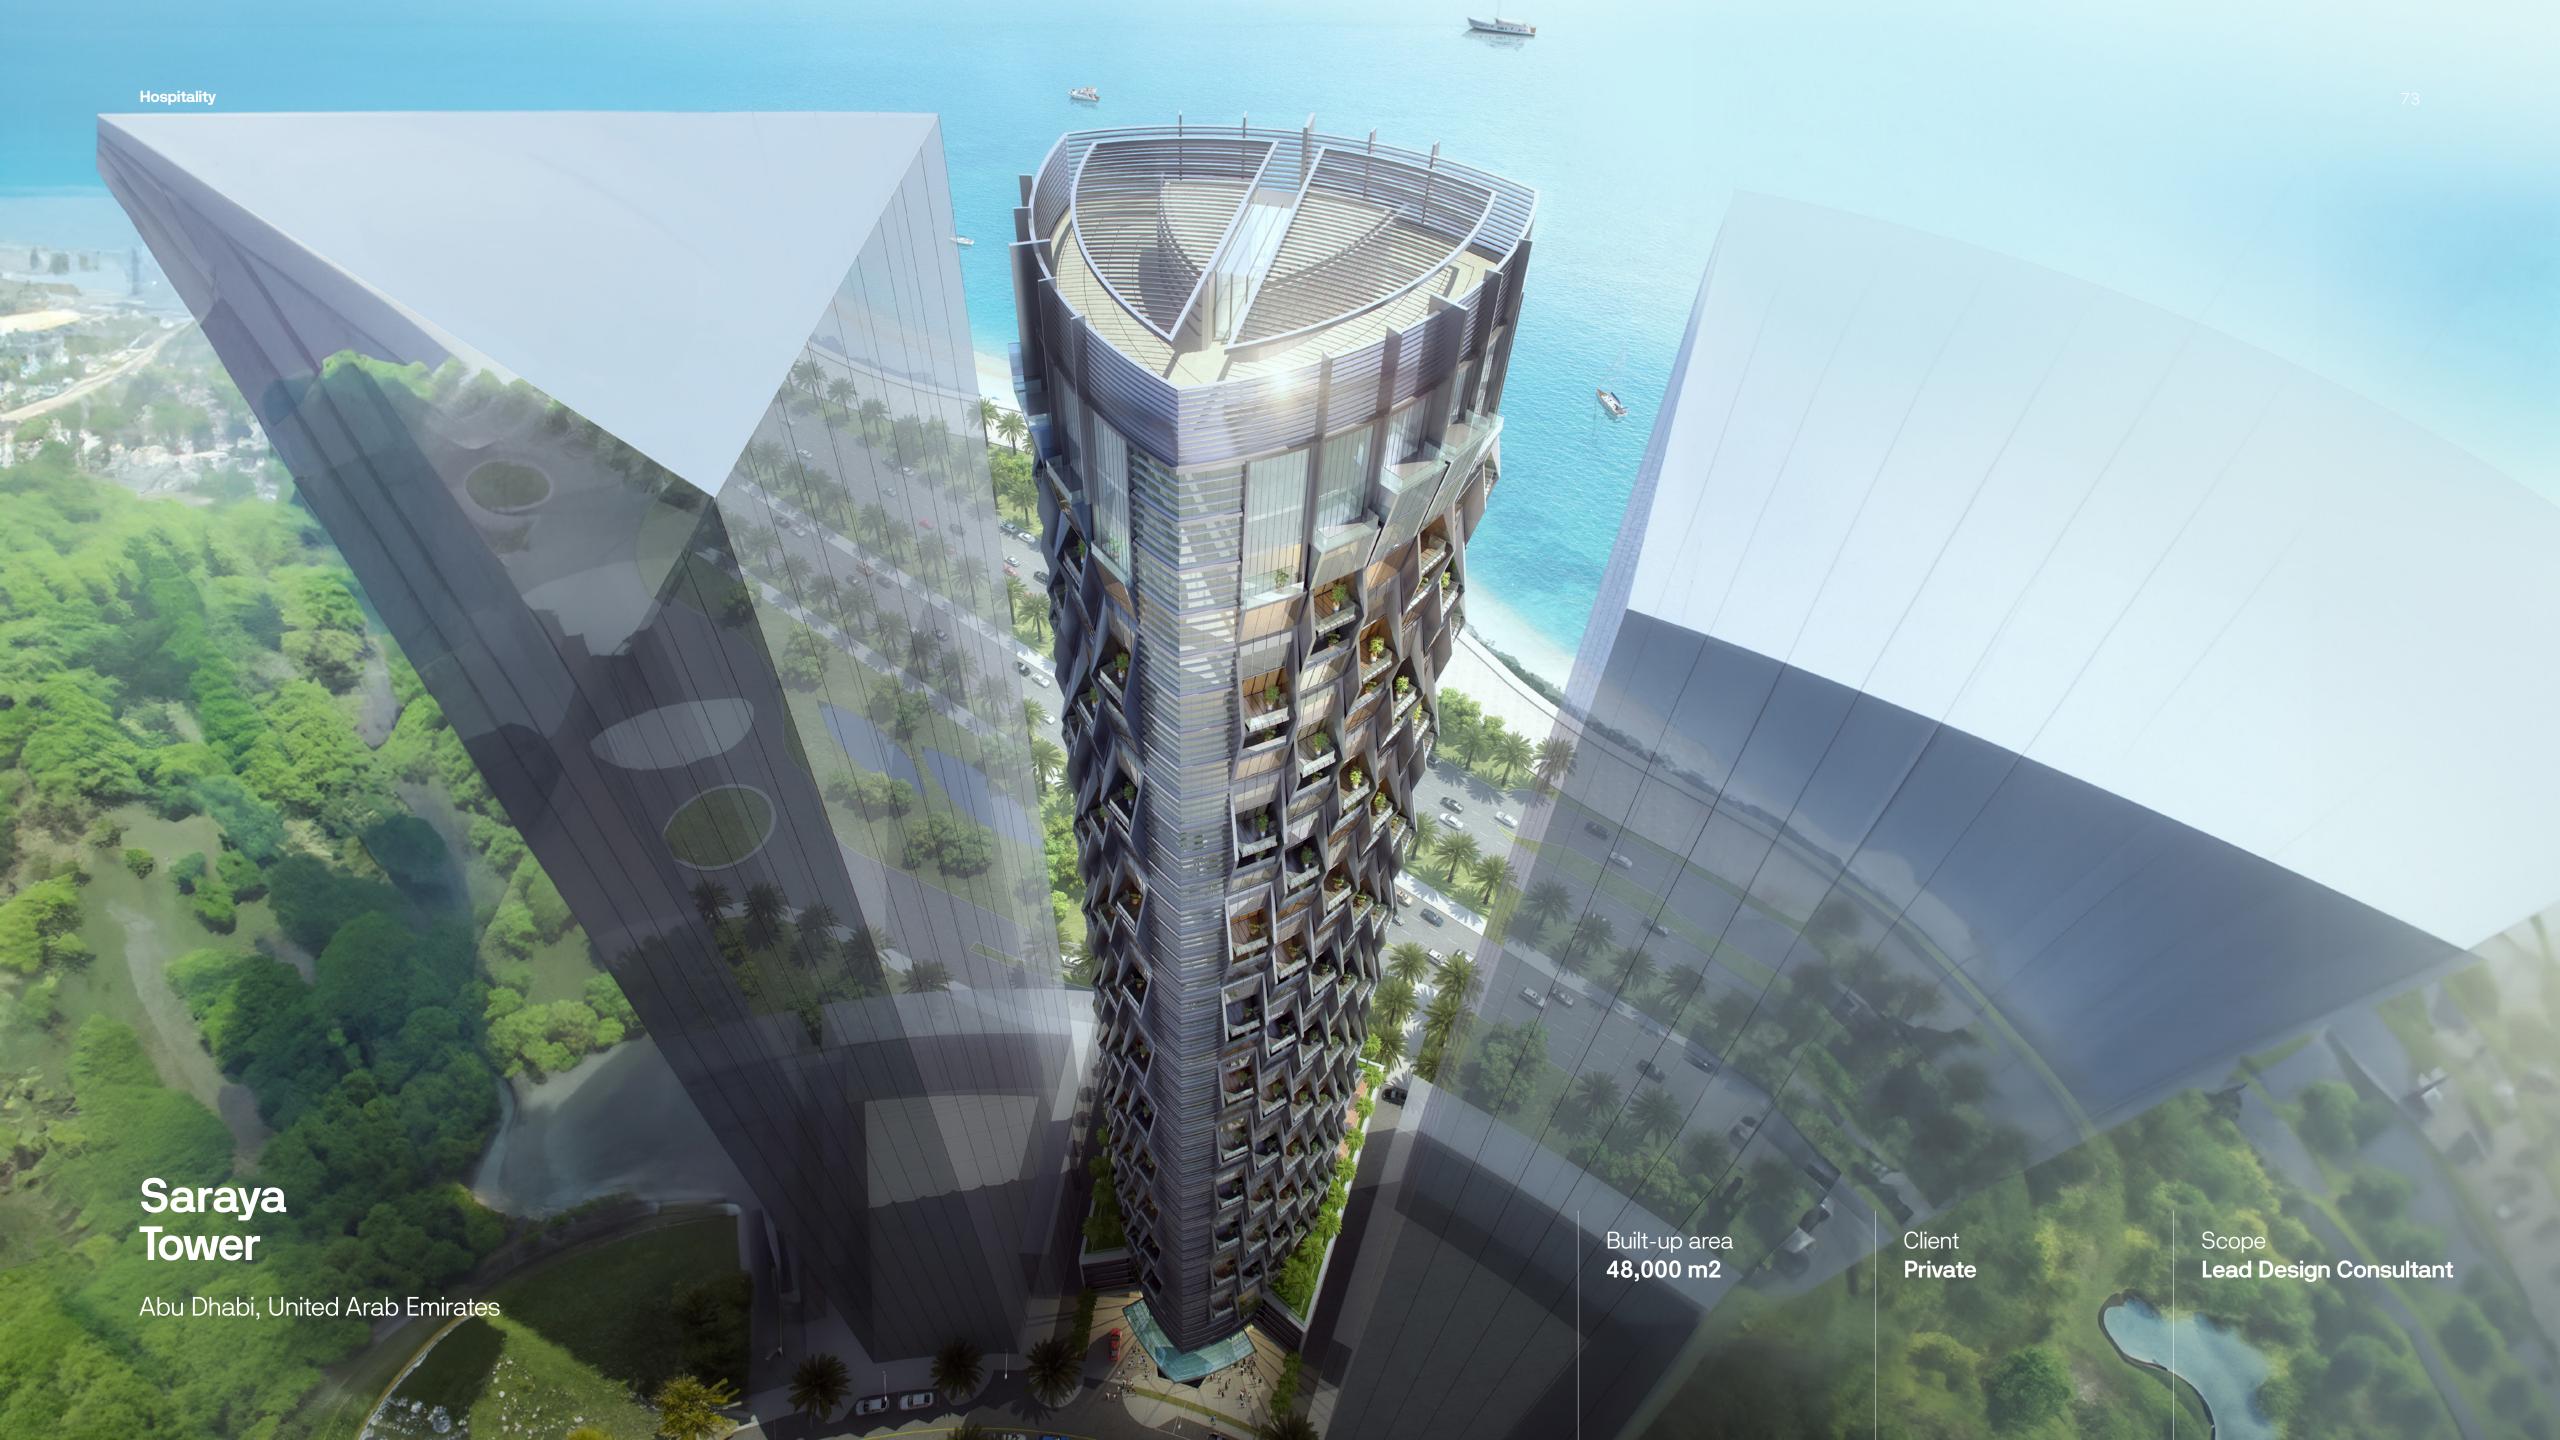

# Saraya Tower

Abu Dhabi, United Arab Emirates

Built-up area 48,000 m2

Client Private