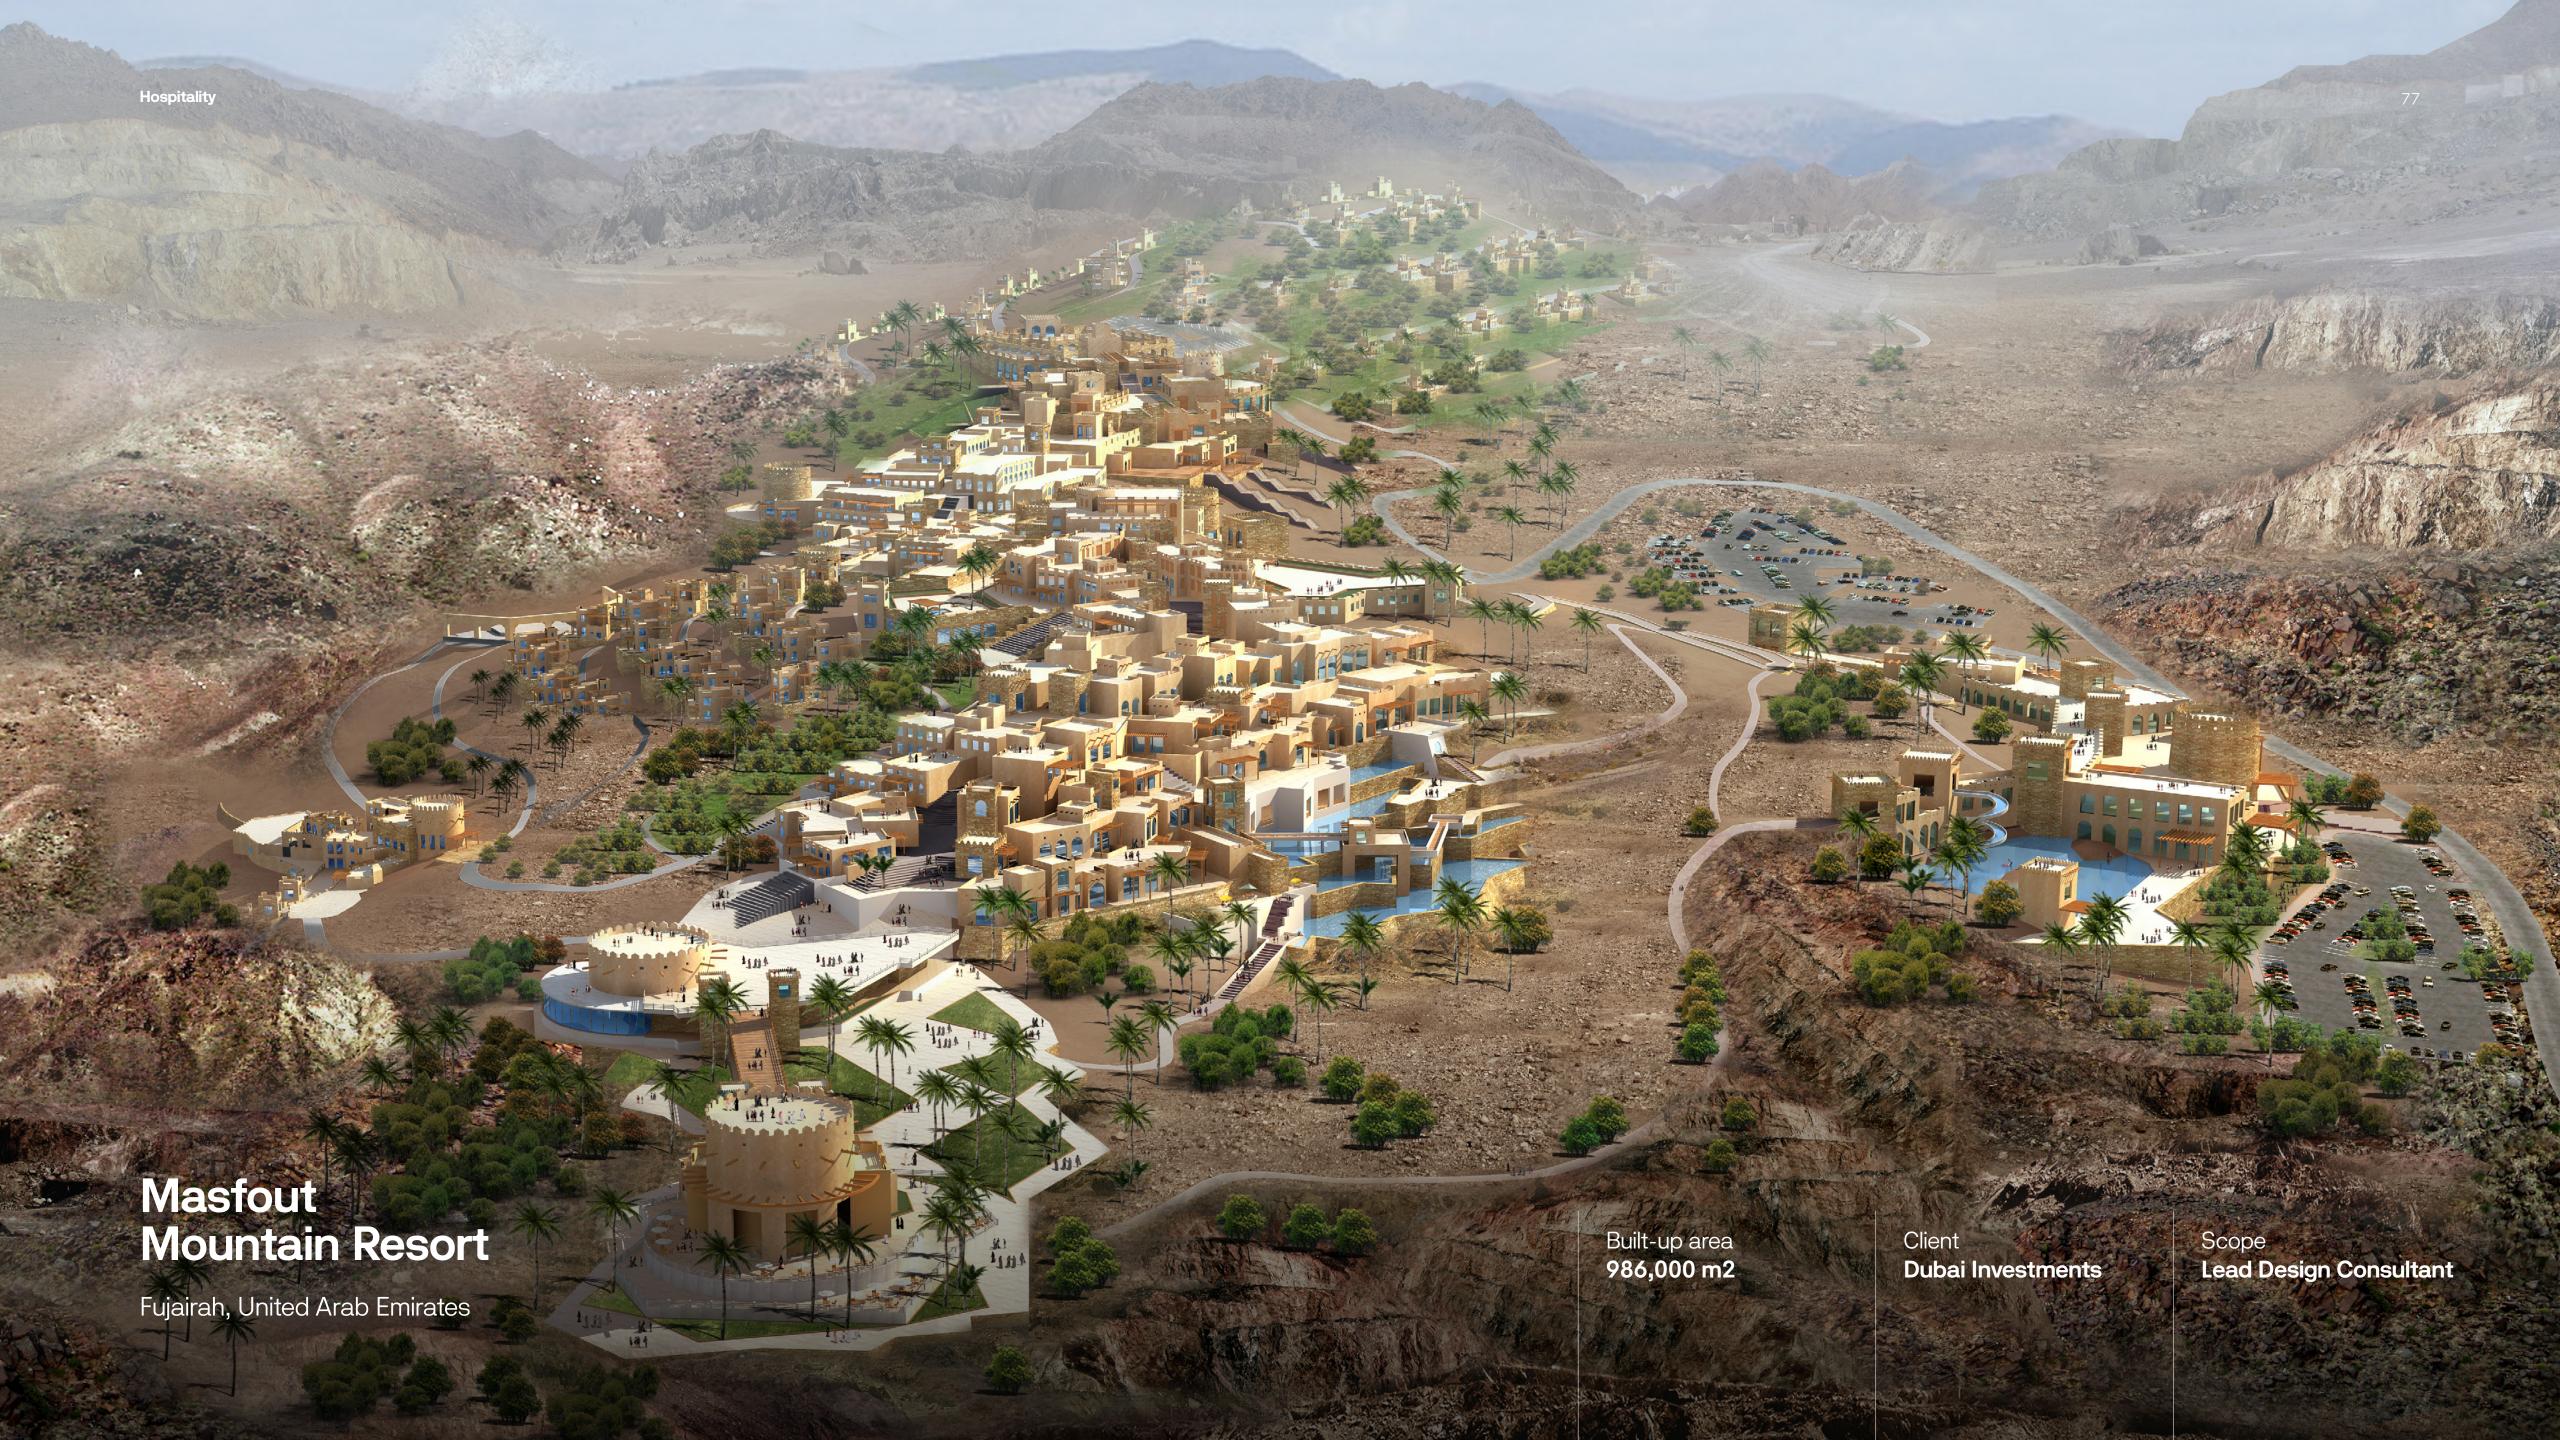

#### Masfout Mountain Resort

Fujairah, United Arab Emirates

Built-up area **986,000 m2** 

Client **Dubai Investments** 