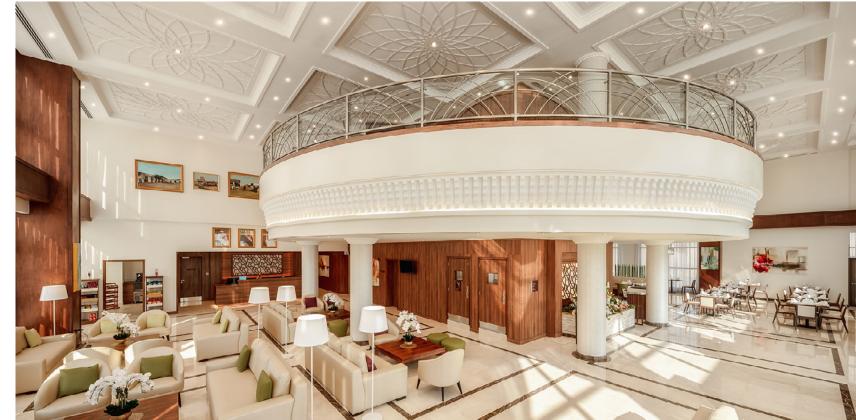

#### Hilton Garden Inn

Jubail, Saudi Arabia

Built-up area 14,400 m2

Client

Al Ansari

General Contracting

SO Hotel

Dubai, United Arab Emirates