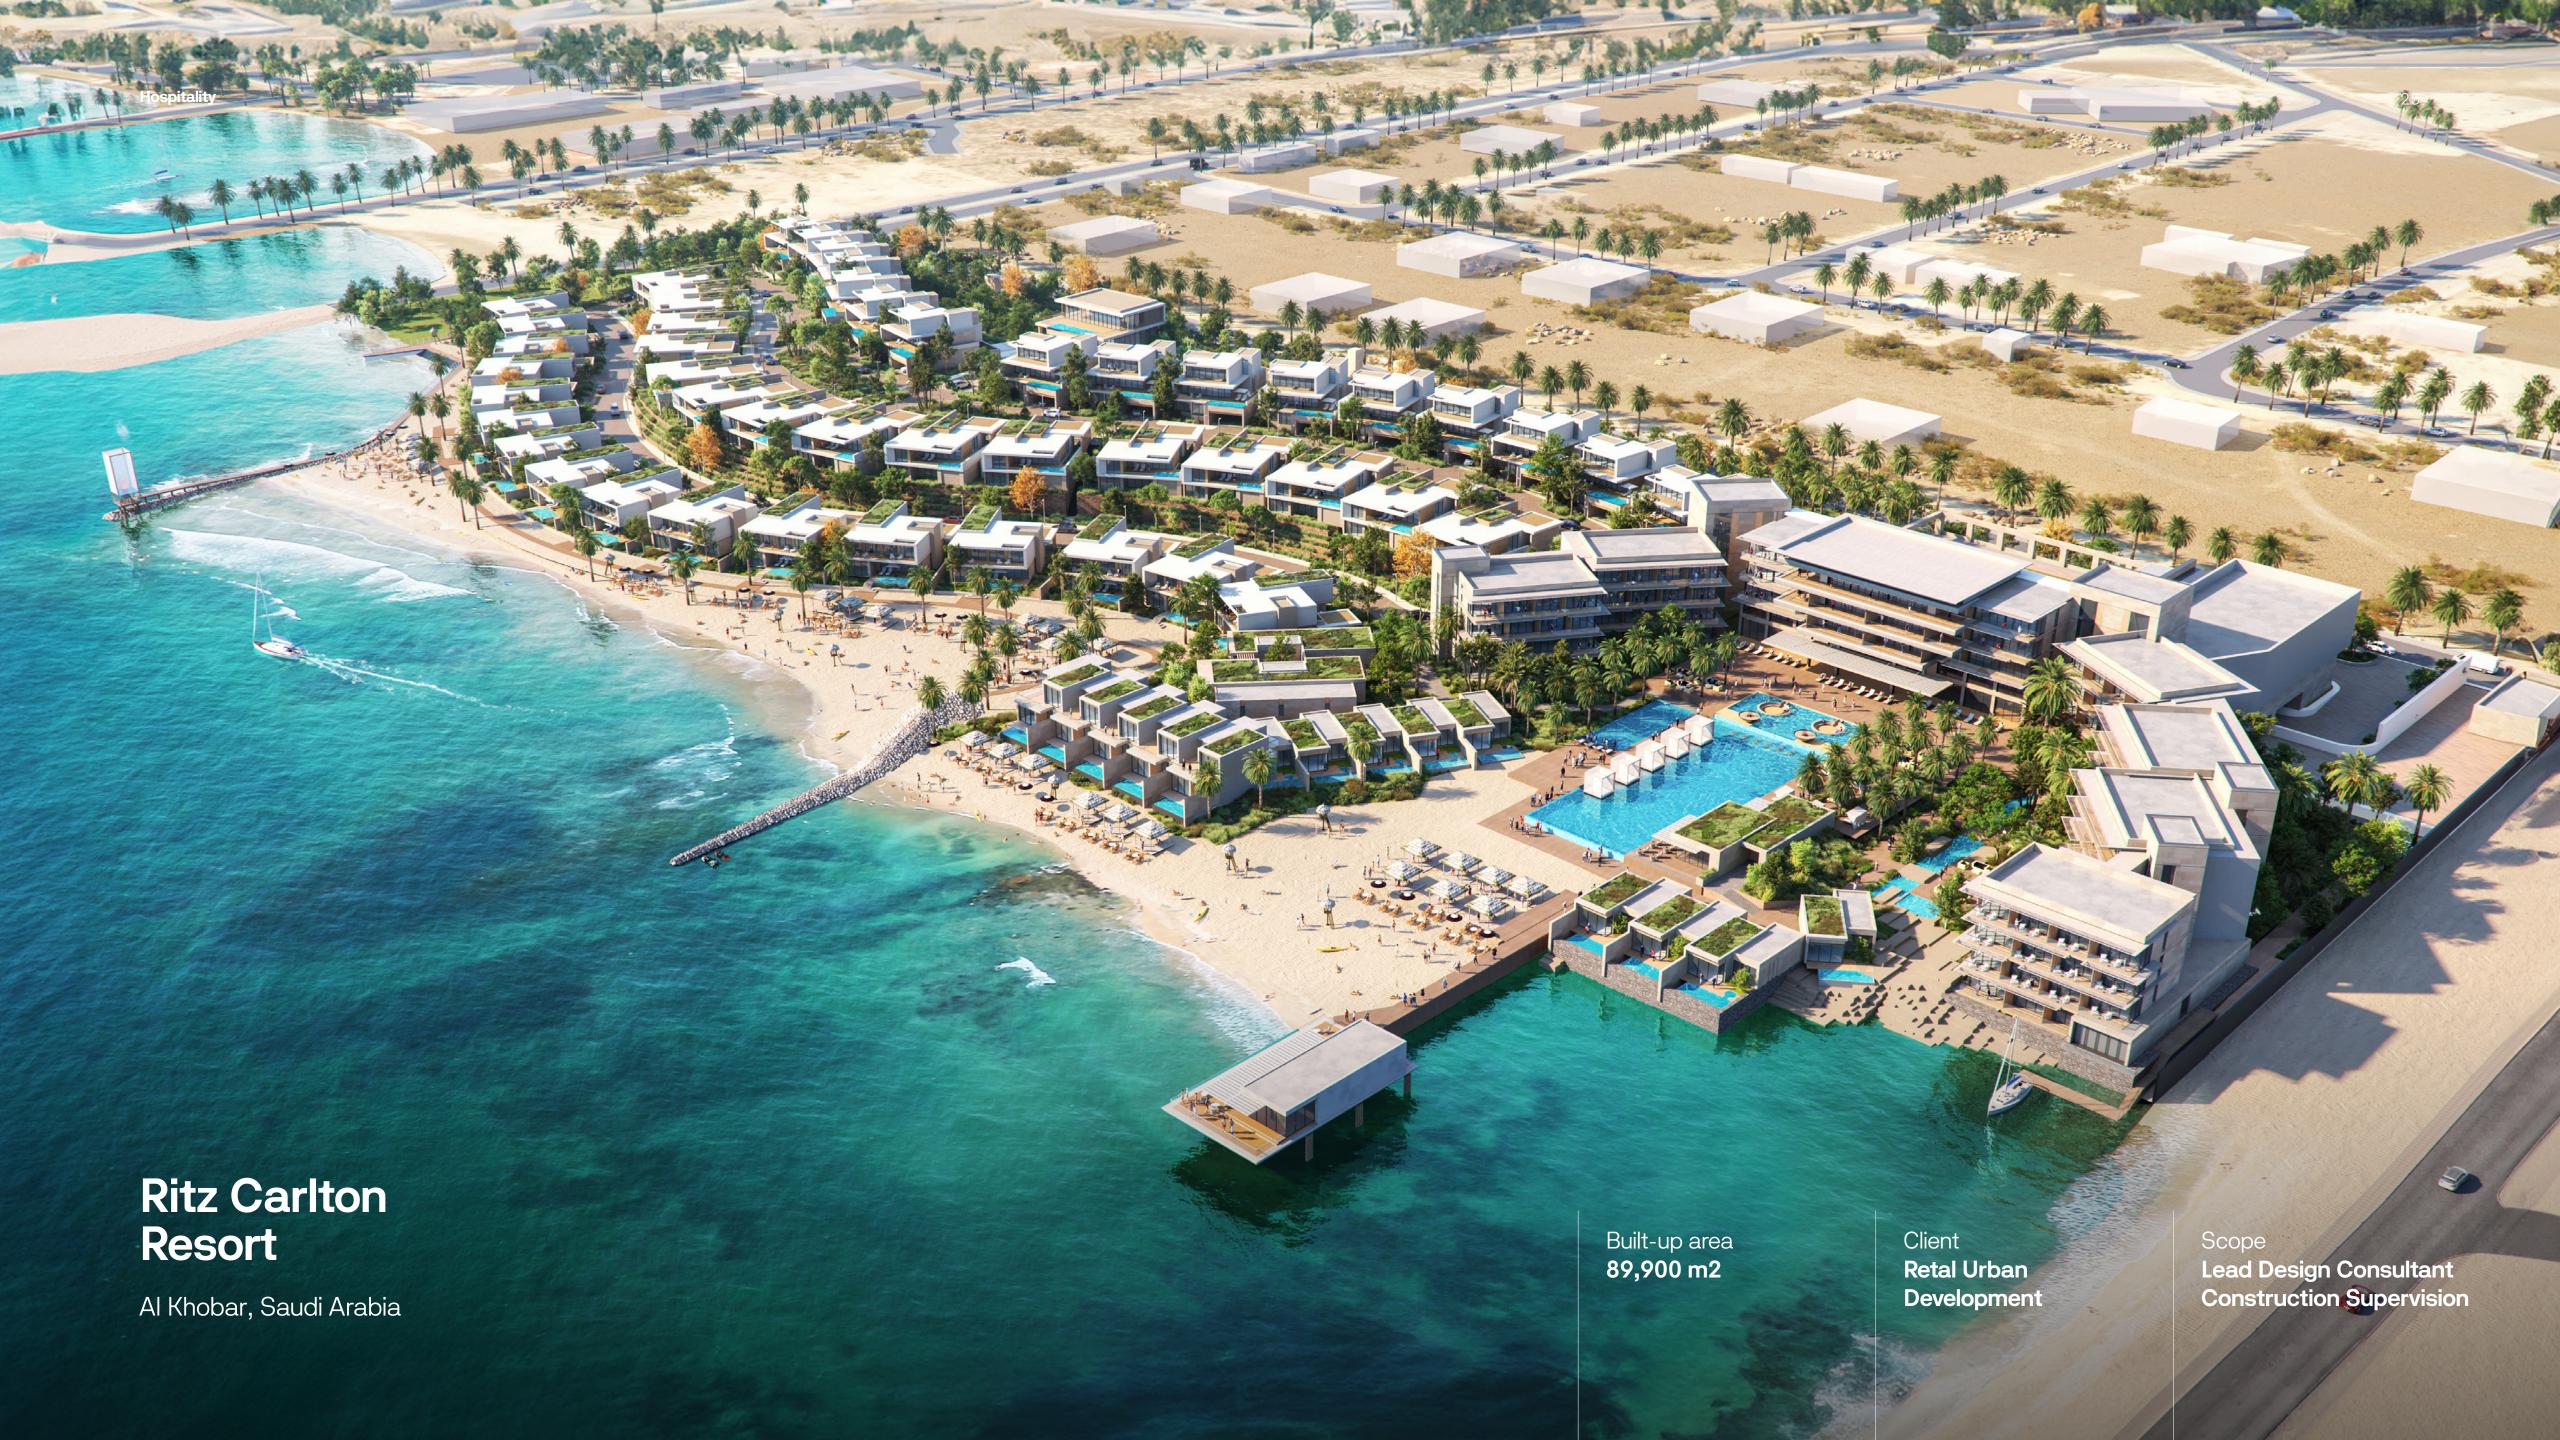

#### Ritz Carlton

Resort

Al Khobar, Saudi Arabia

Built-up area **89,900 m2** 

Client Retal Urban Development

Scope
Lead Design Consultant
Construction Supervision