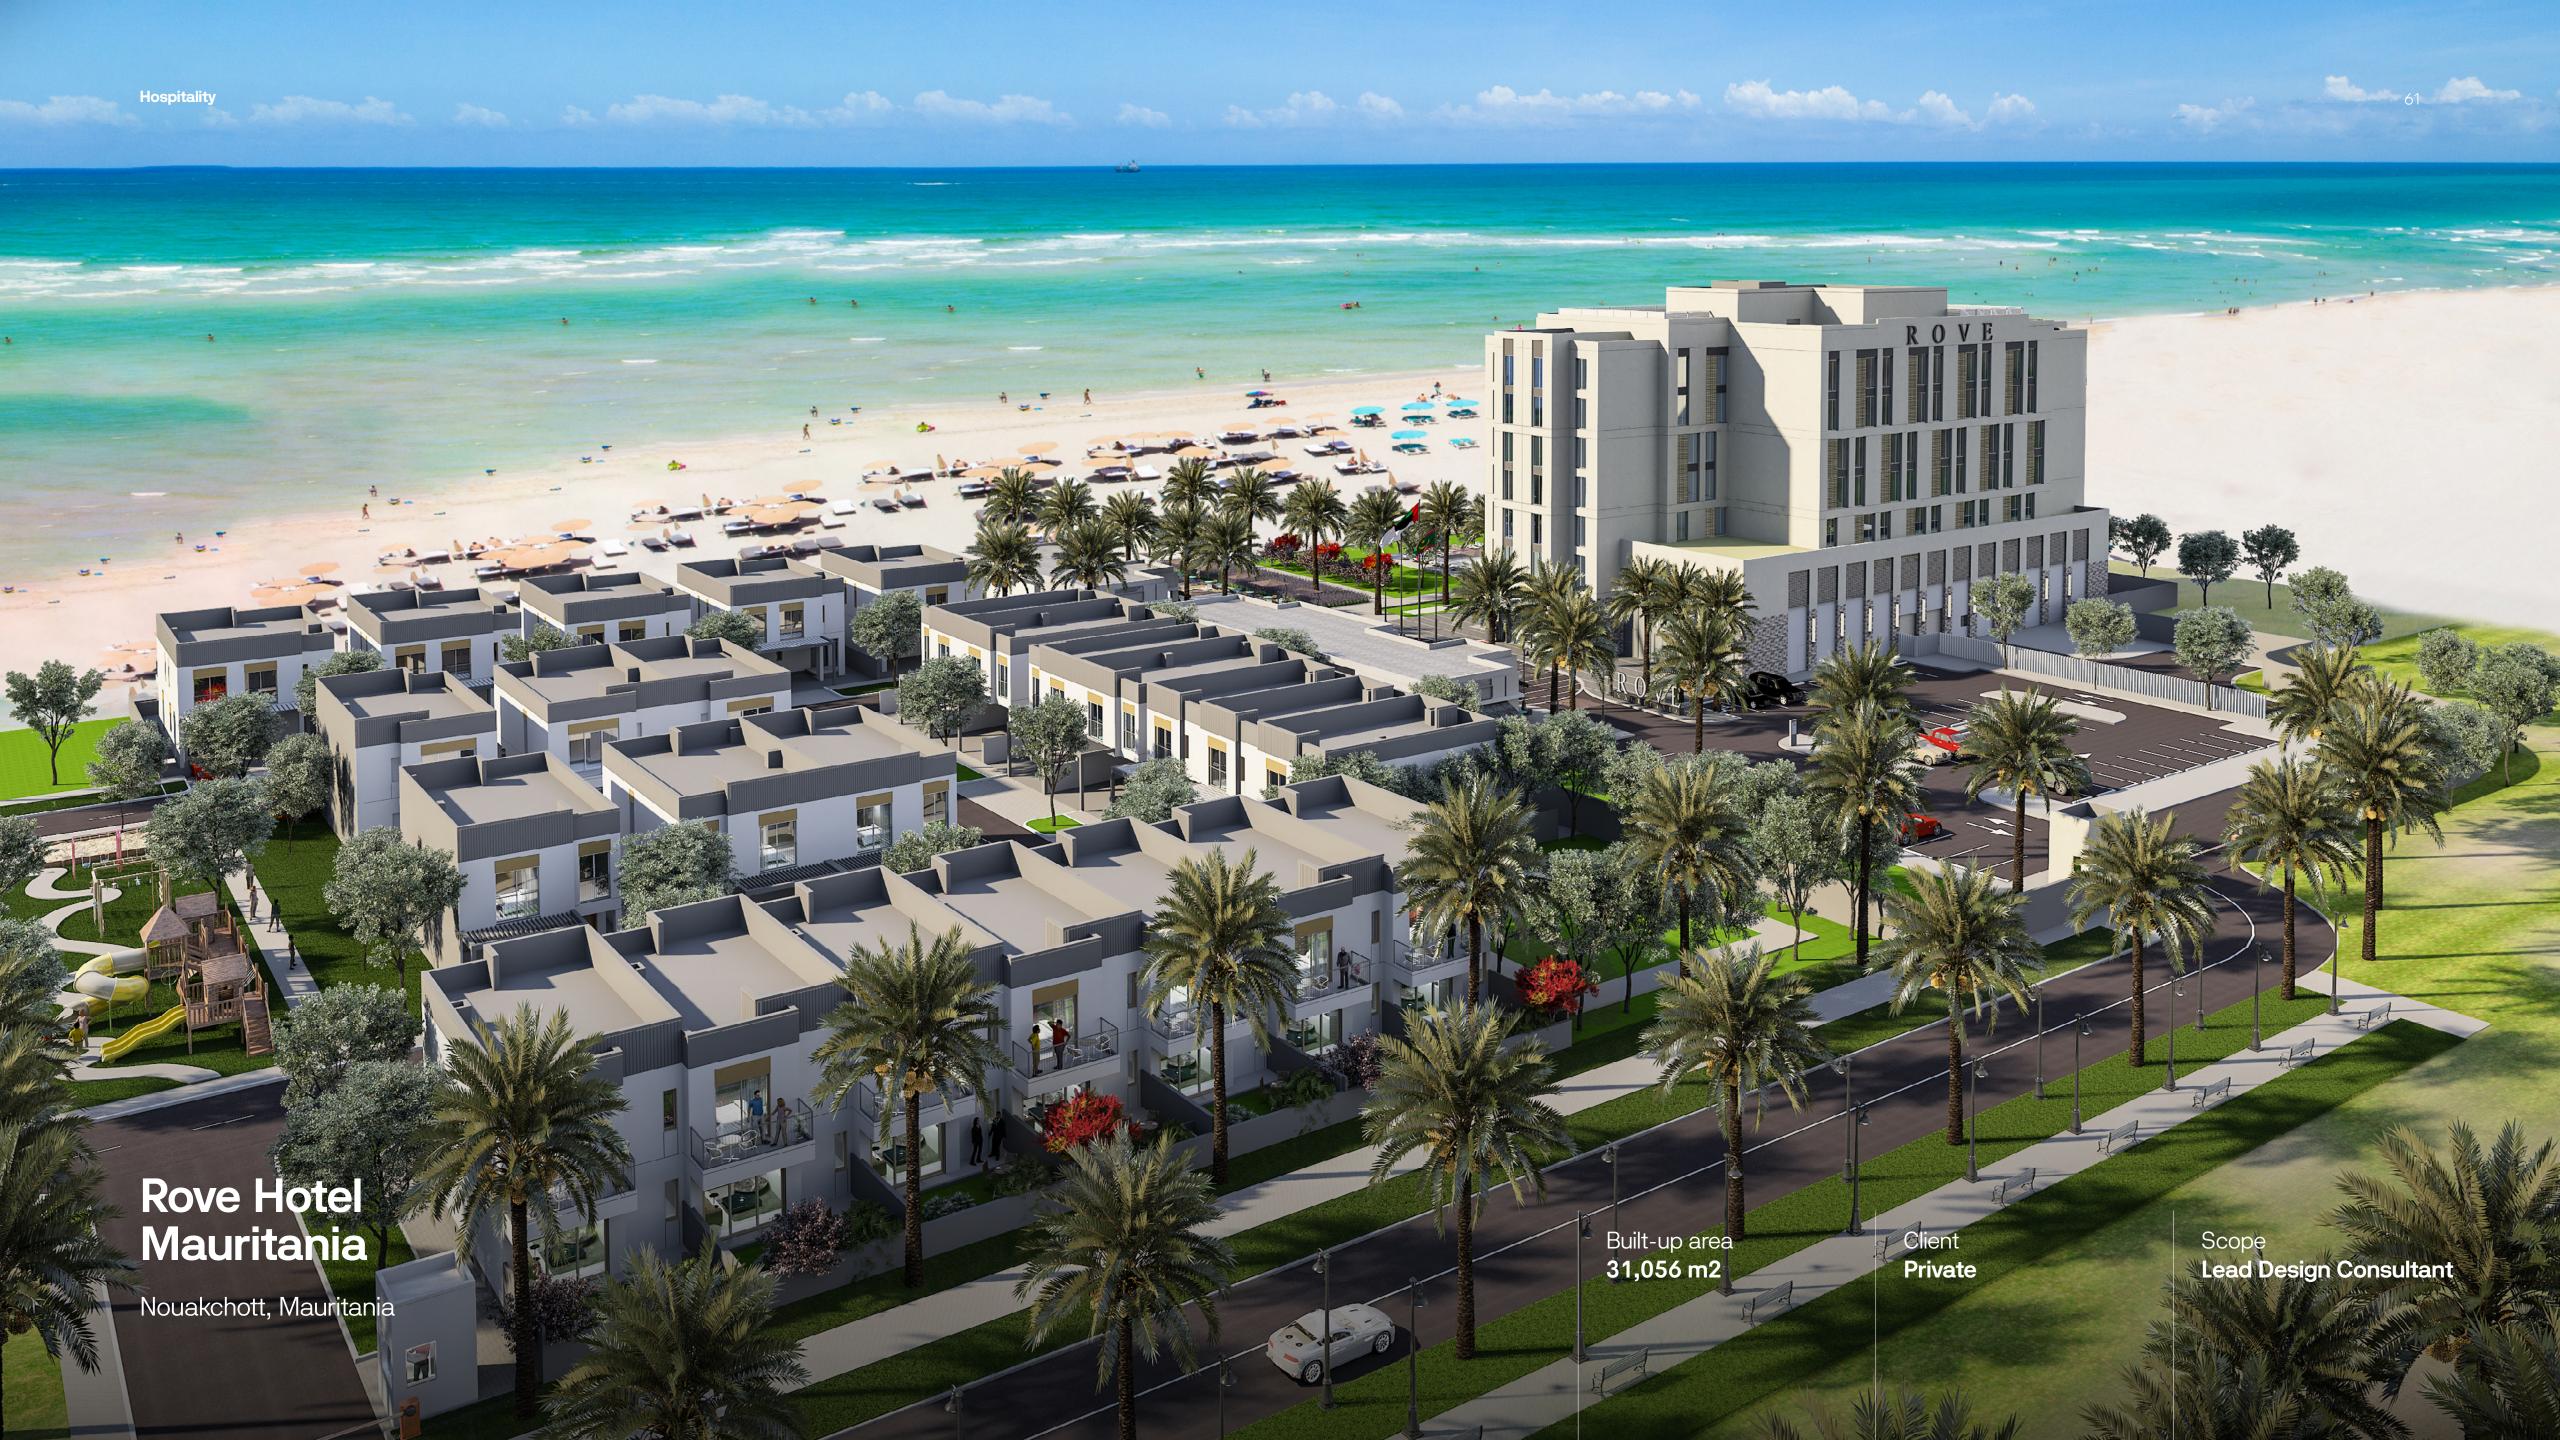

#### Rove Hotel Mauritania

Nouakchott, Mauritania

Built-up area 31,056 m2

Client **Private** 