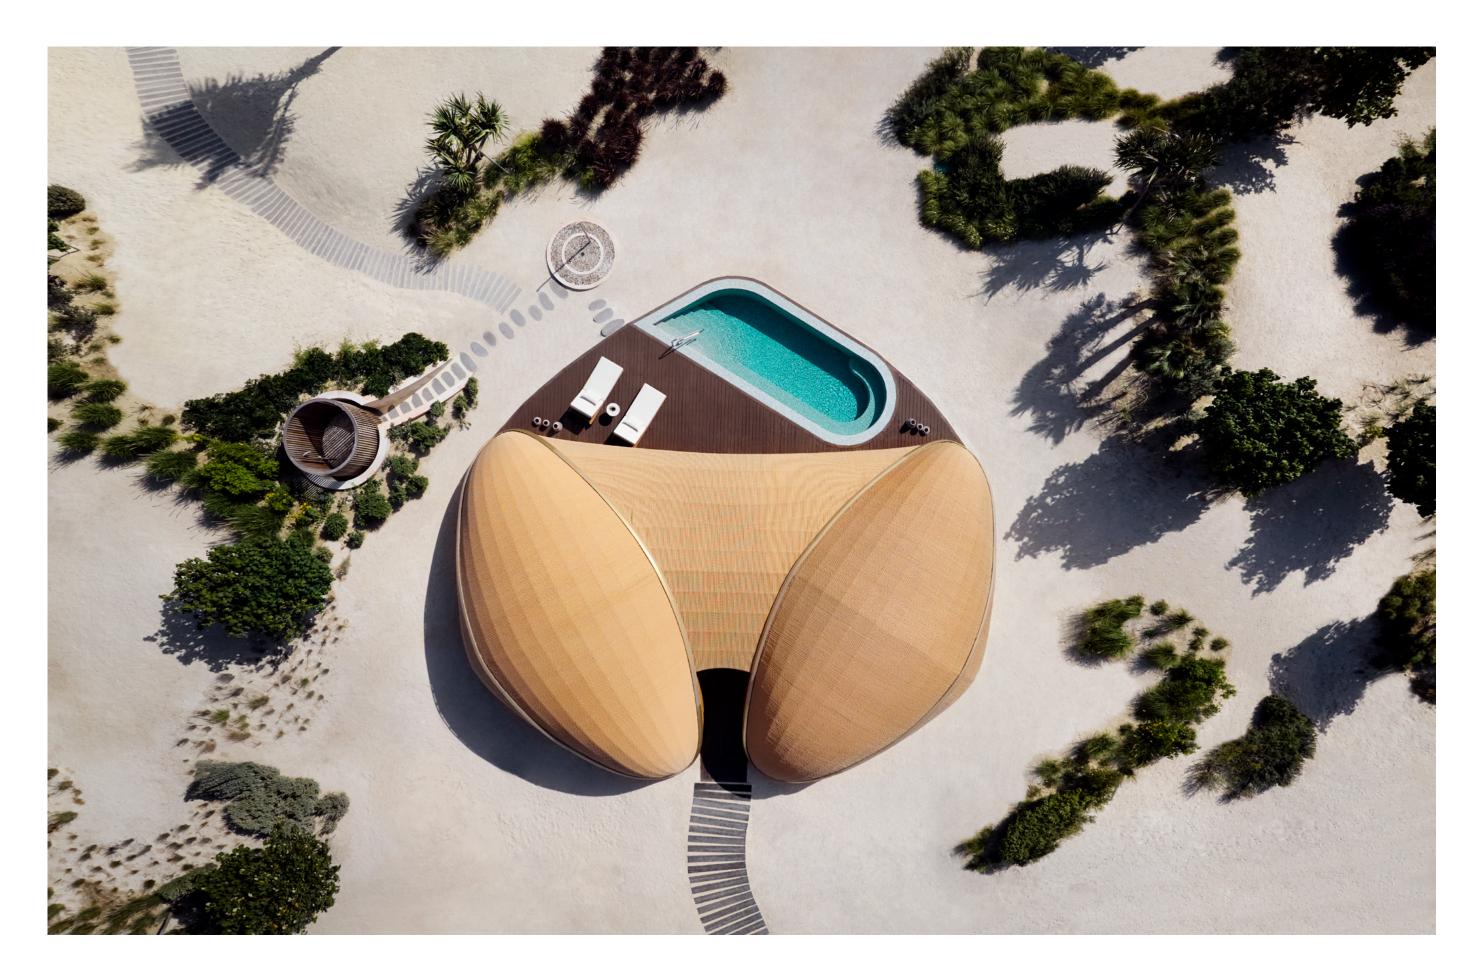

#### Nujuma, a Ritz-Carlton Reserve

Red Sea, Saudi Arabia

Built-up area **44,287 m2**  Client **Red Sea Global**  Scope **Executive Architect** 

The St. Regis Red Sea Resort

Red Sea, Saudi Arabia

Built-up area 300,000 m2