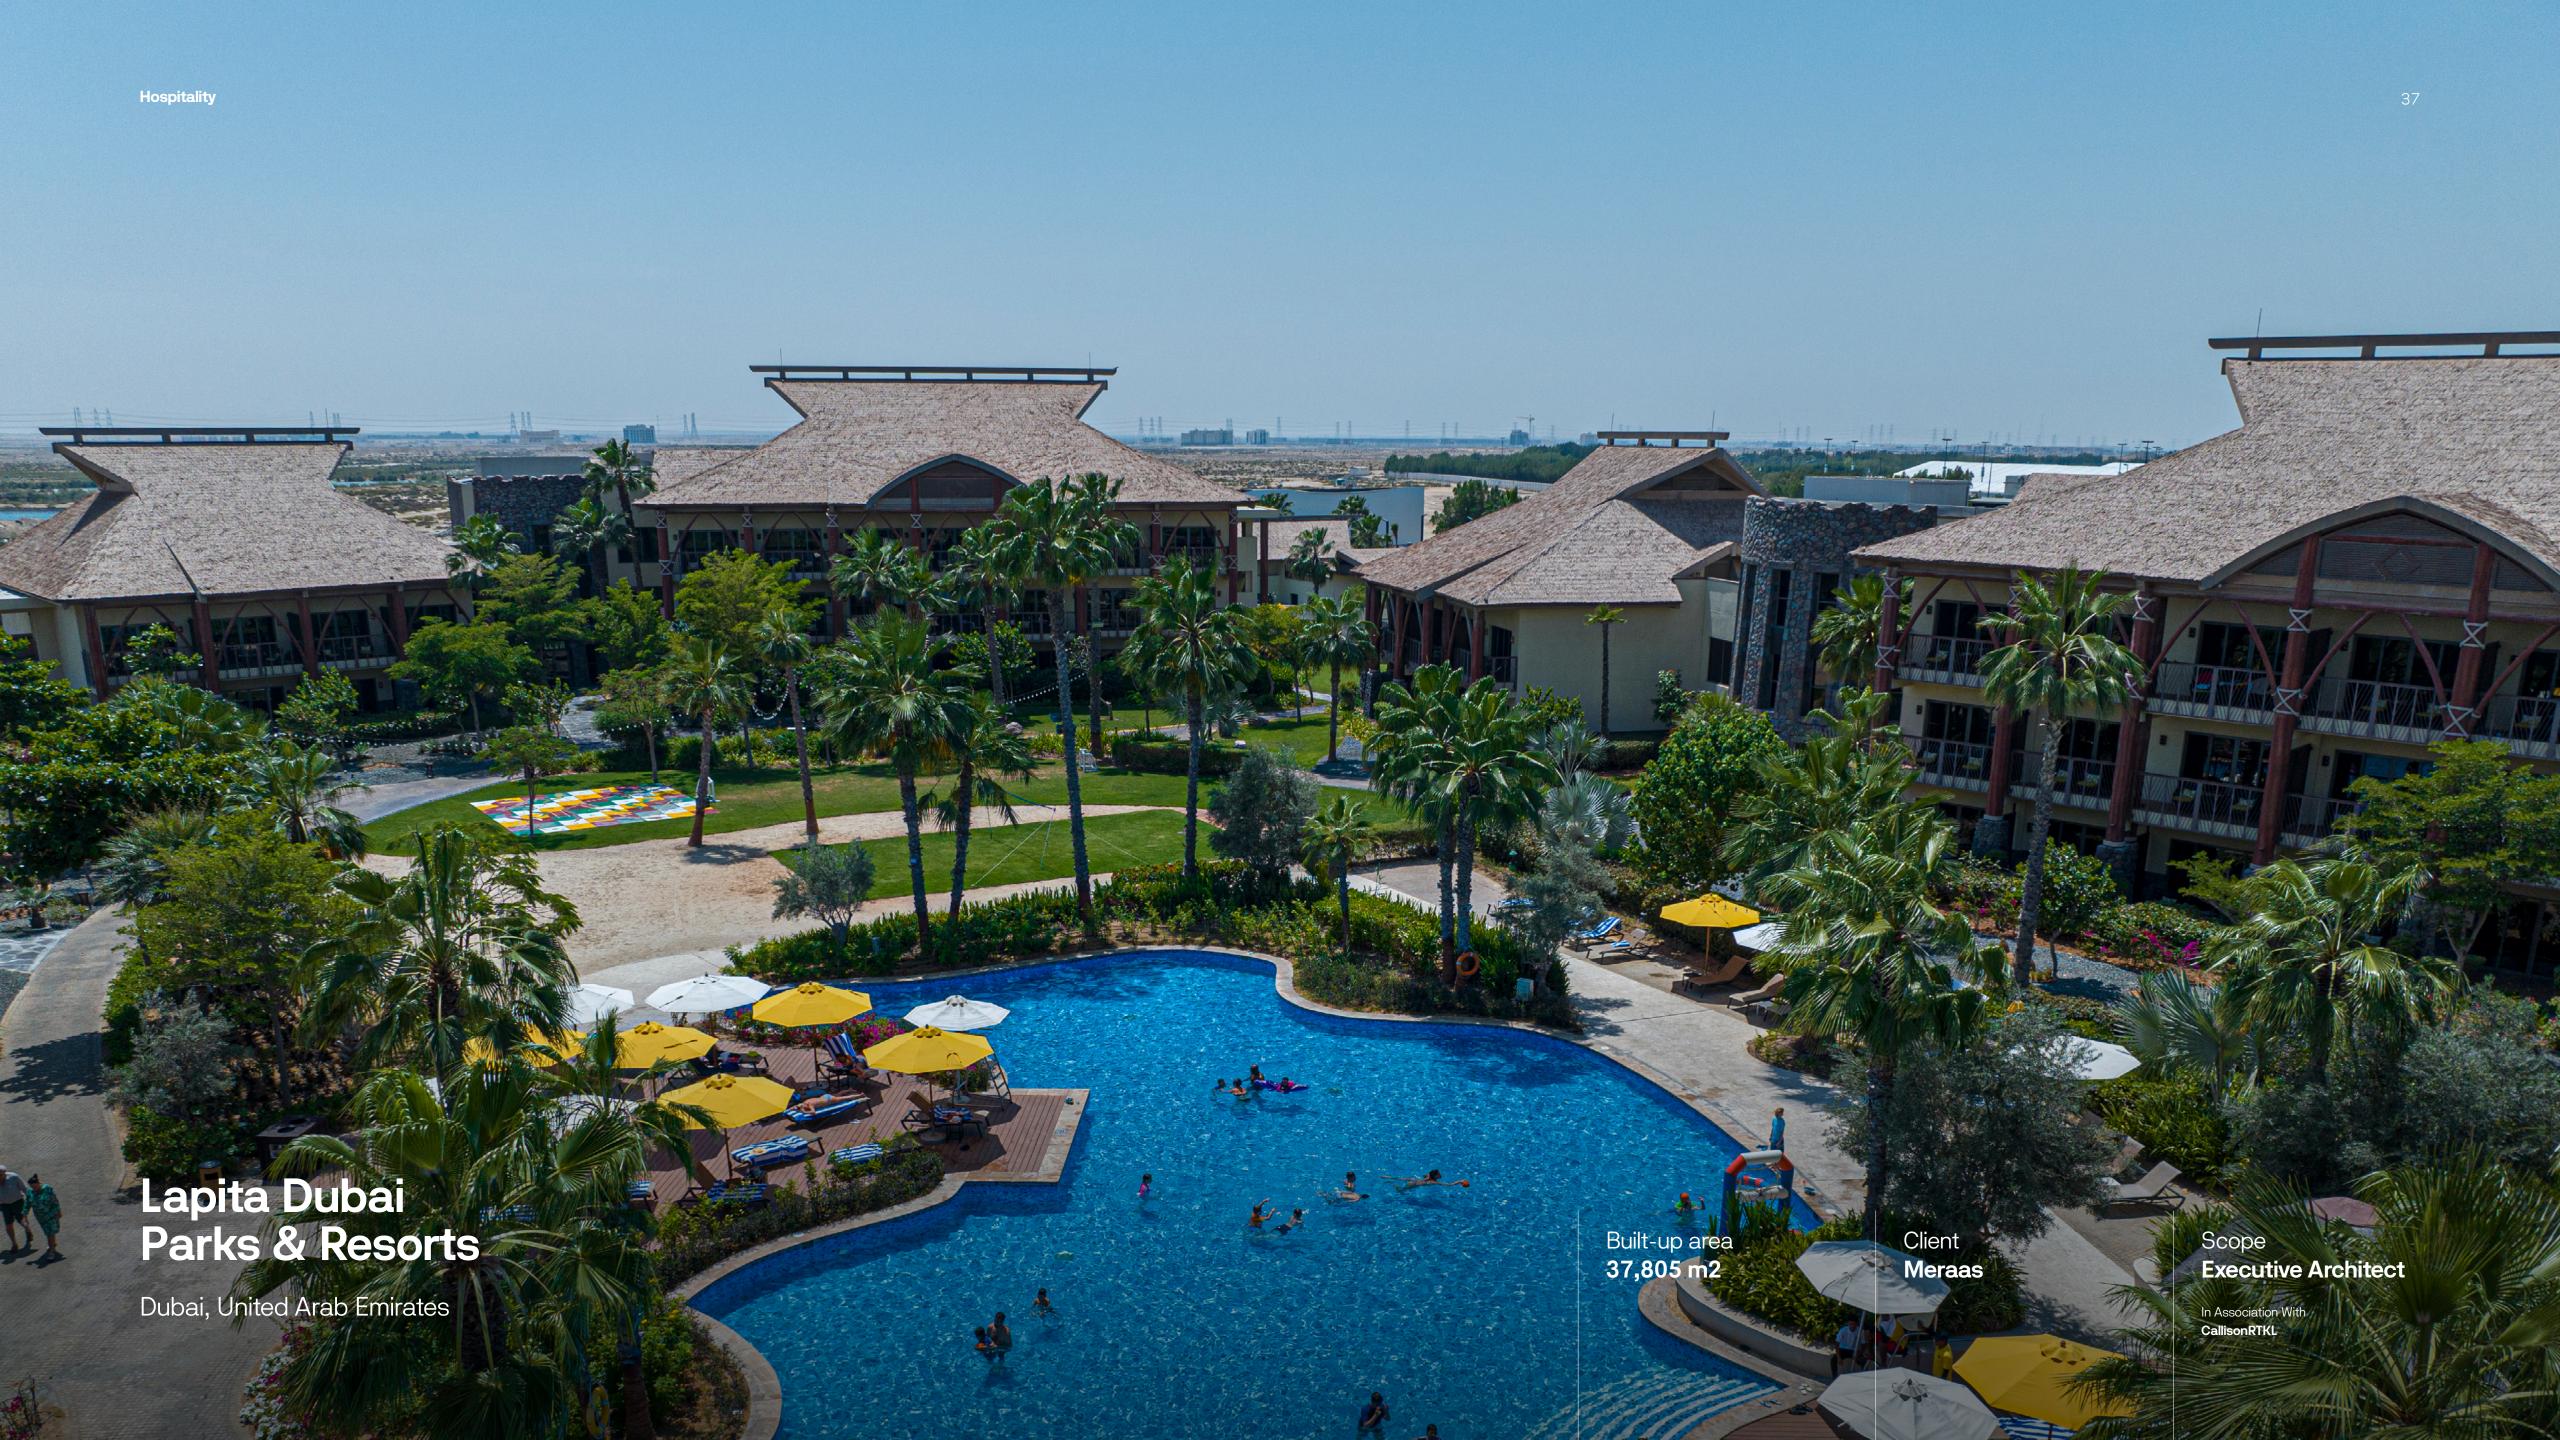

### Lapita Dubai Parks & Resorts

Dubai, United Arab Emirates

Built-up area **37.805 m2** 

Client **Meraas**  Scope **Executive Architect** 

In Association With CallisonRTKL

MEDIA

Client

---