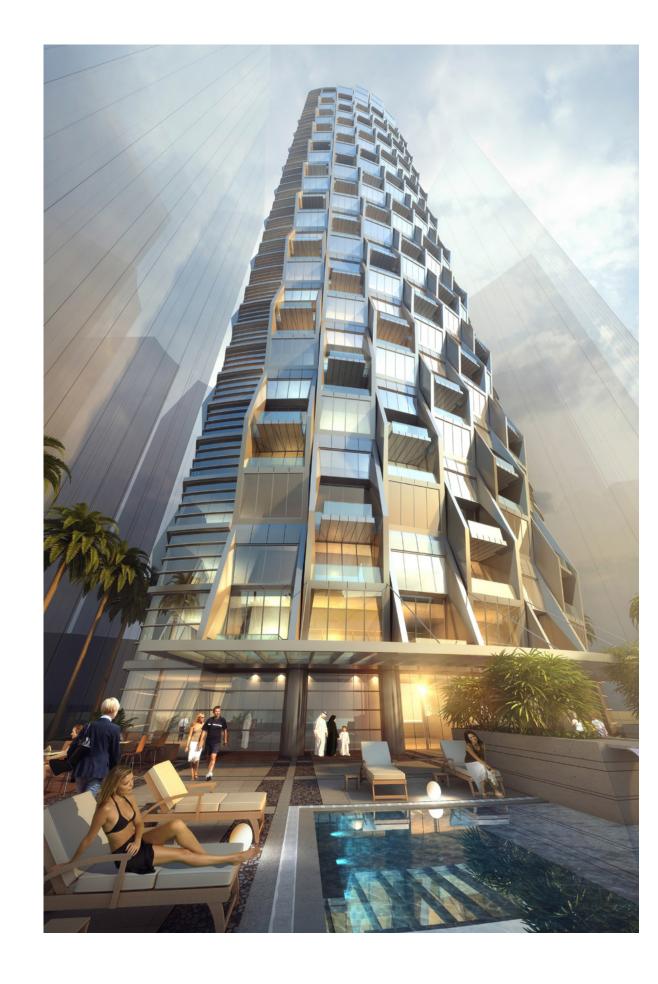

# Saraya Tower

Abu Dhabi, United Arab Emirates

Built-up area 48,000 m2

Client Private