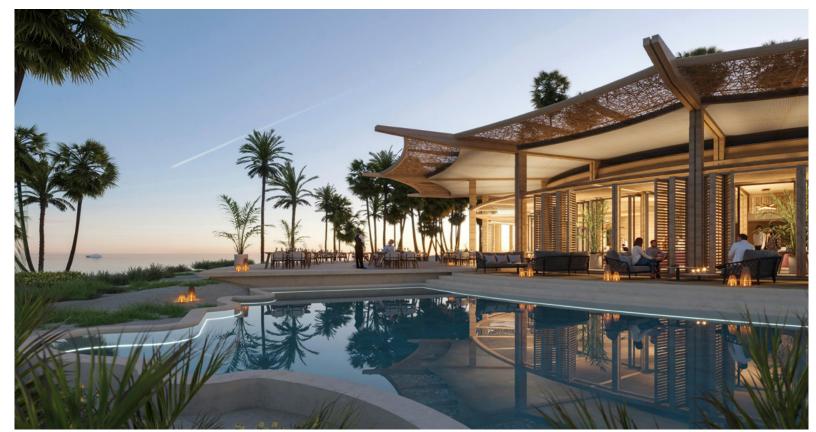

#### Fairmont Hotel Shura Island

Red Sea, Saudi Arabia

Built-up area **34,515 m2** 

Client **Red Sea Global**  Scope **Executive Architect** 