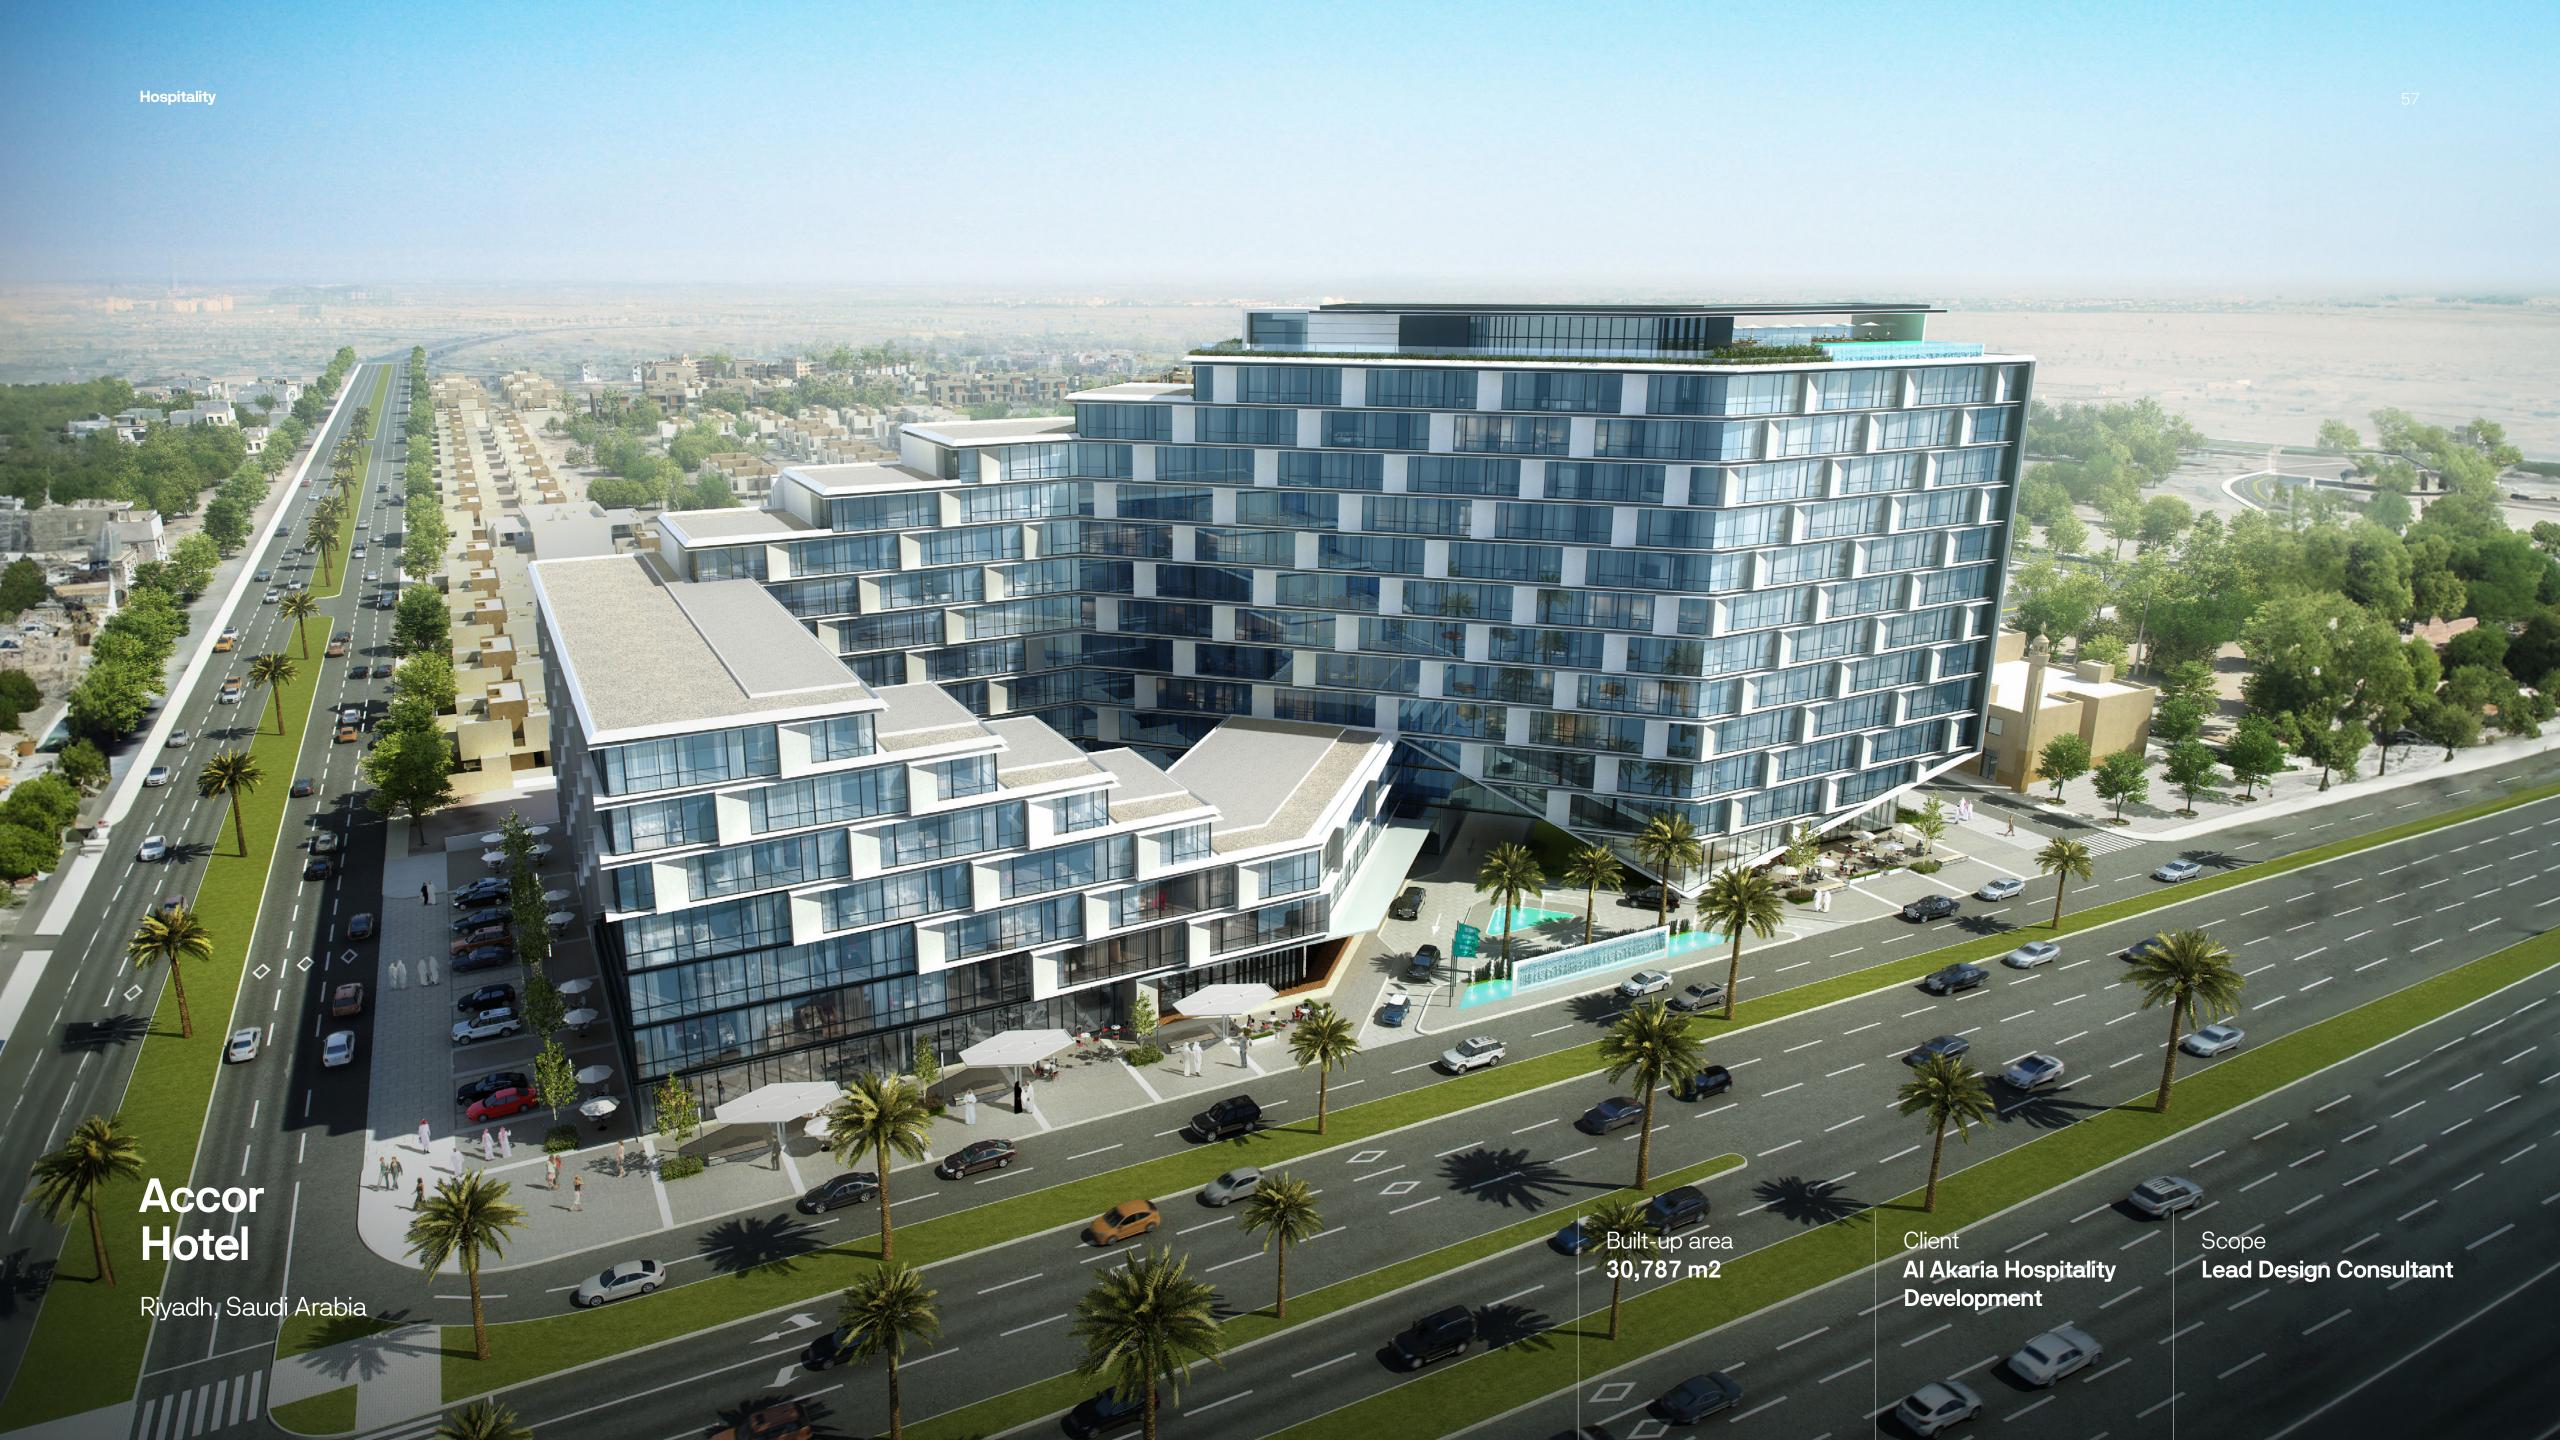

#### Accor Hotel

Riyadh, Saudi Arabia

Built-up area 30,787 m2

Client
Al Akaria Hospitality
Development