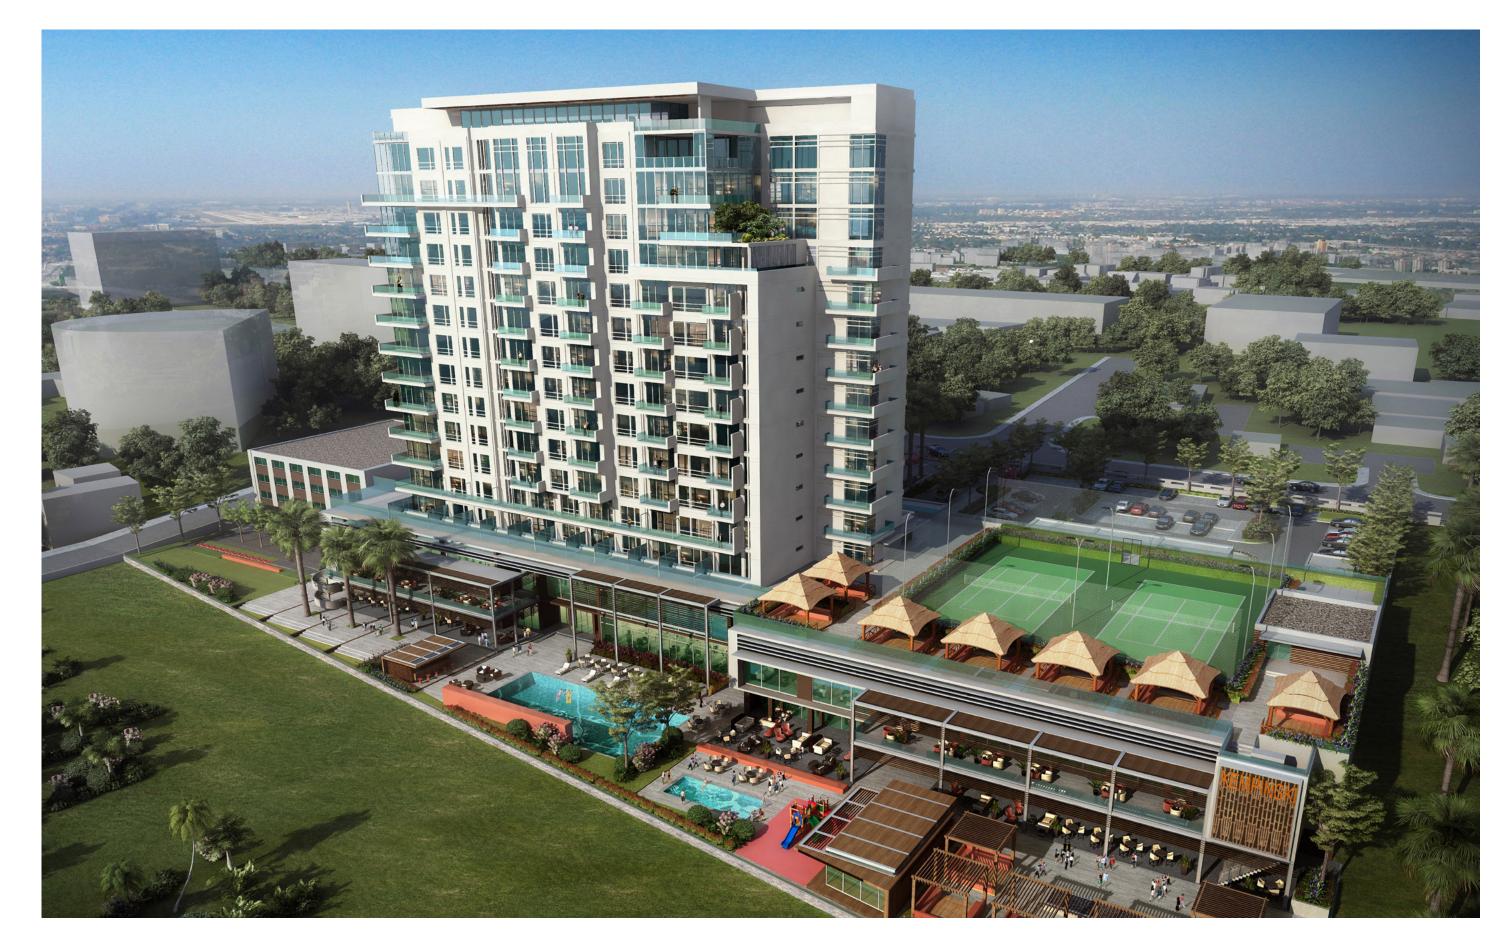

### Park Inn Hotel Riyadh

Riyadh, Saudi Arabia

Built-up area 23,600 m2

Client
Gulf Real Estate
Company