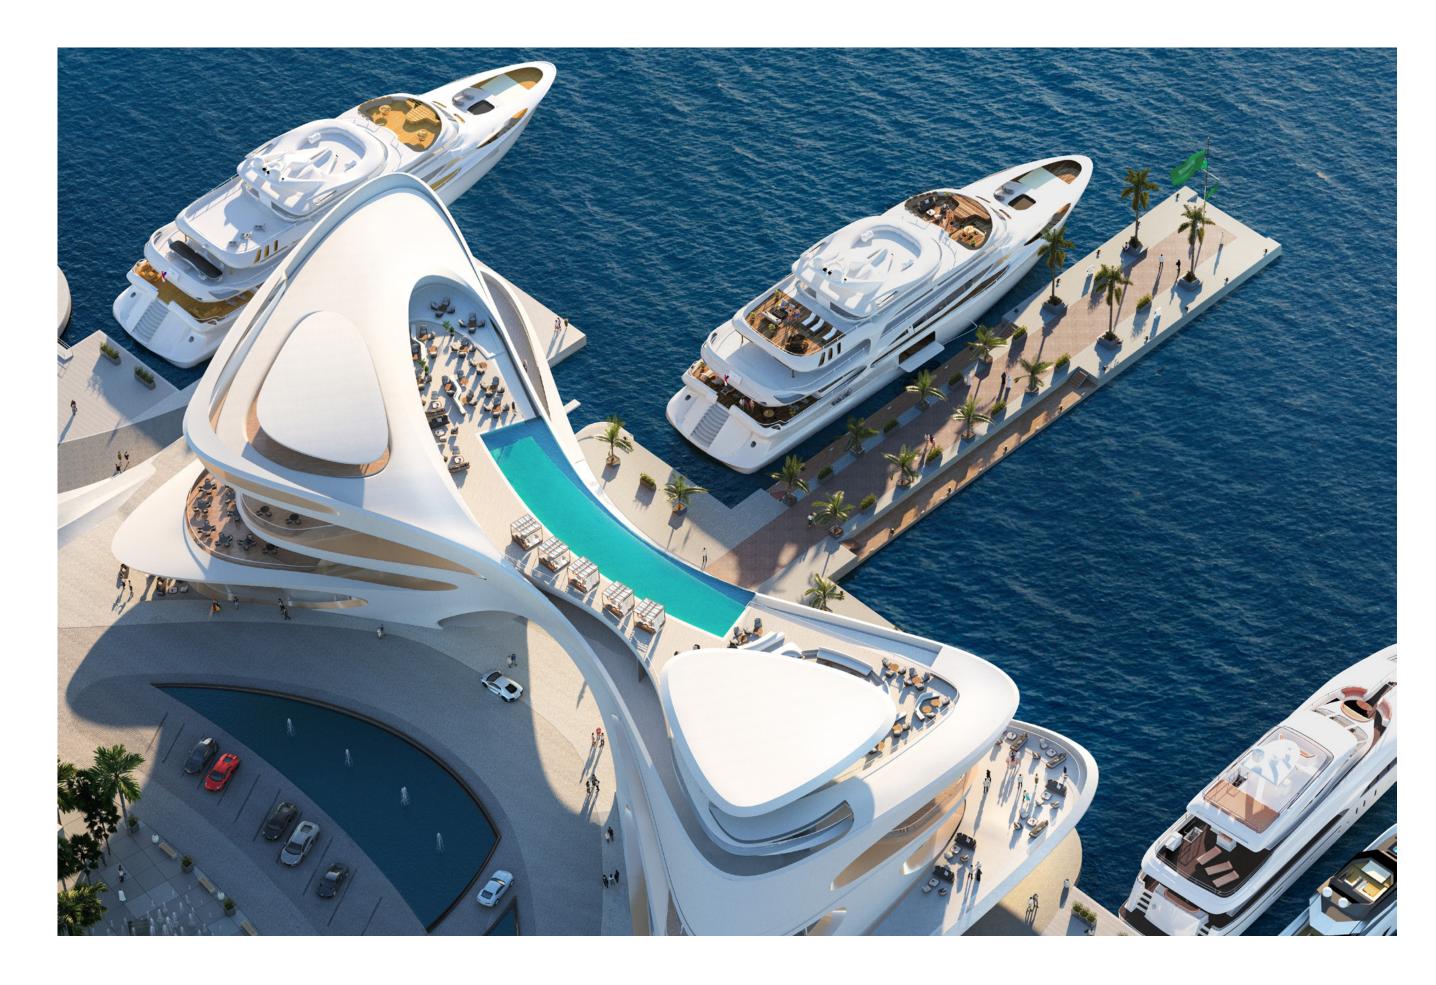

#### Amaala Triple Bay Yacht Club

Triple Bay, Saudi Arabia

Built-up area 7,900 m2

Client **Red Sea Global**  Scope **Executive Architect** 

In Association With **HKS Architects** 

Laheq, Saudi Arabia

Built-up area 600,000 m2