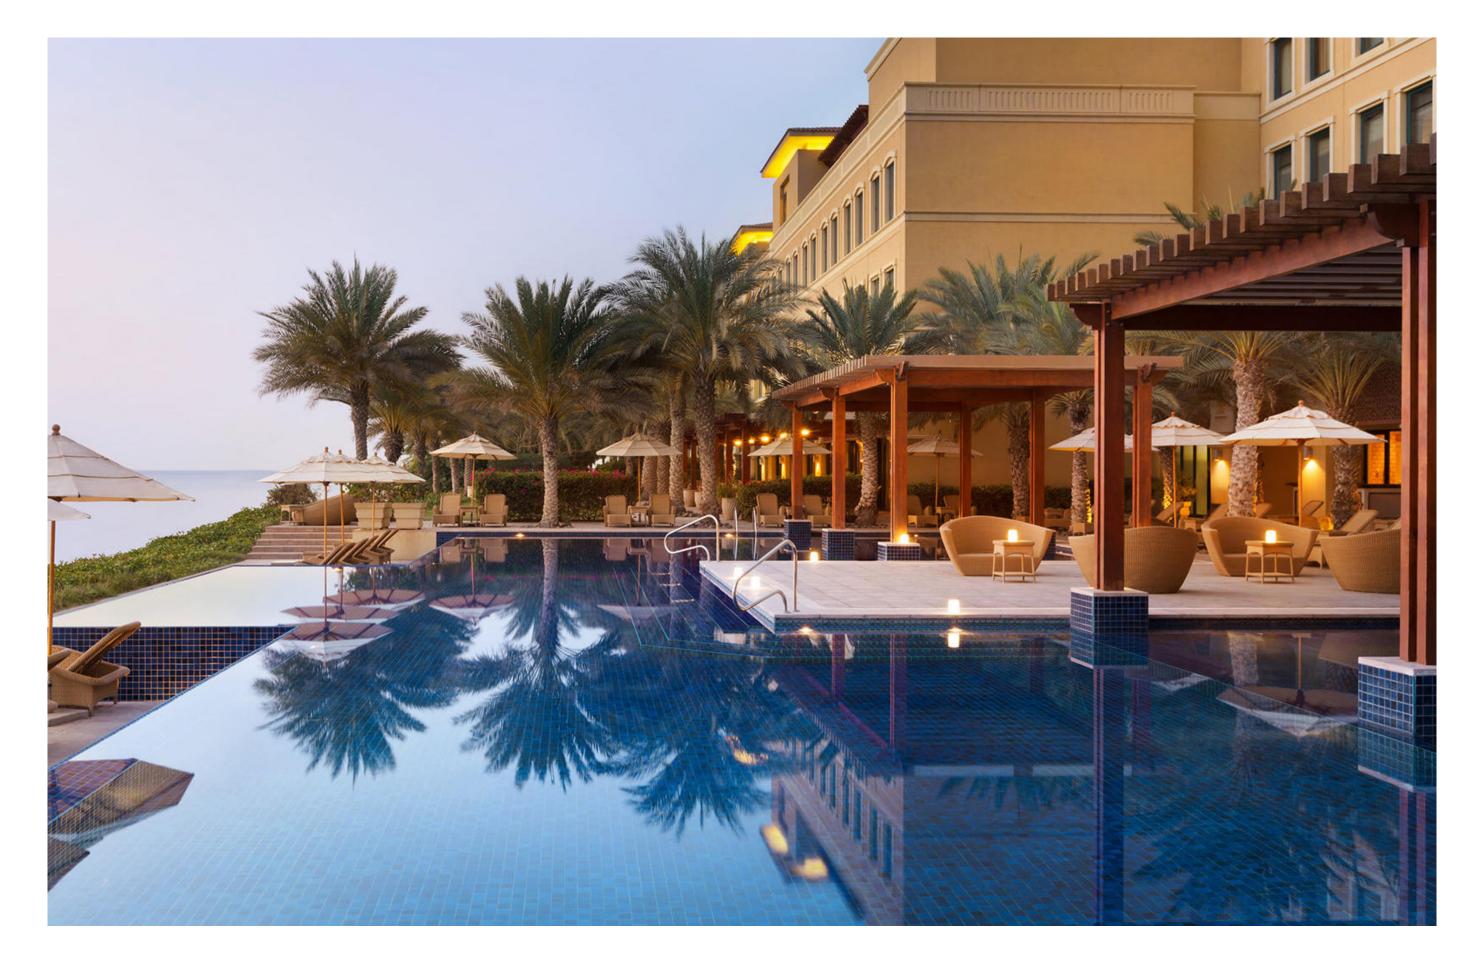

## Djibouti Palace Kempinski

Djibouti, Africa

Built-up area **244,000 m2** 

Client **Nakheel**  Scope
Multidisciplinary Design
Consultant
Construction Supervision

In Association With **Taisei Corporation** 