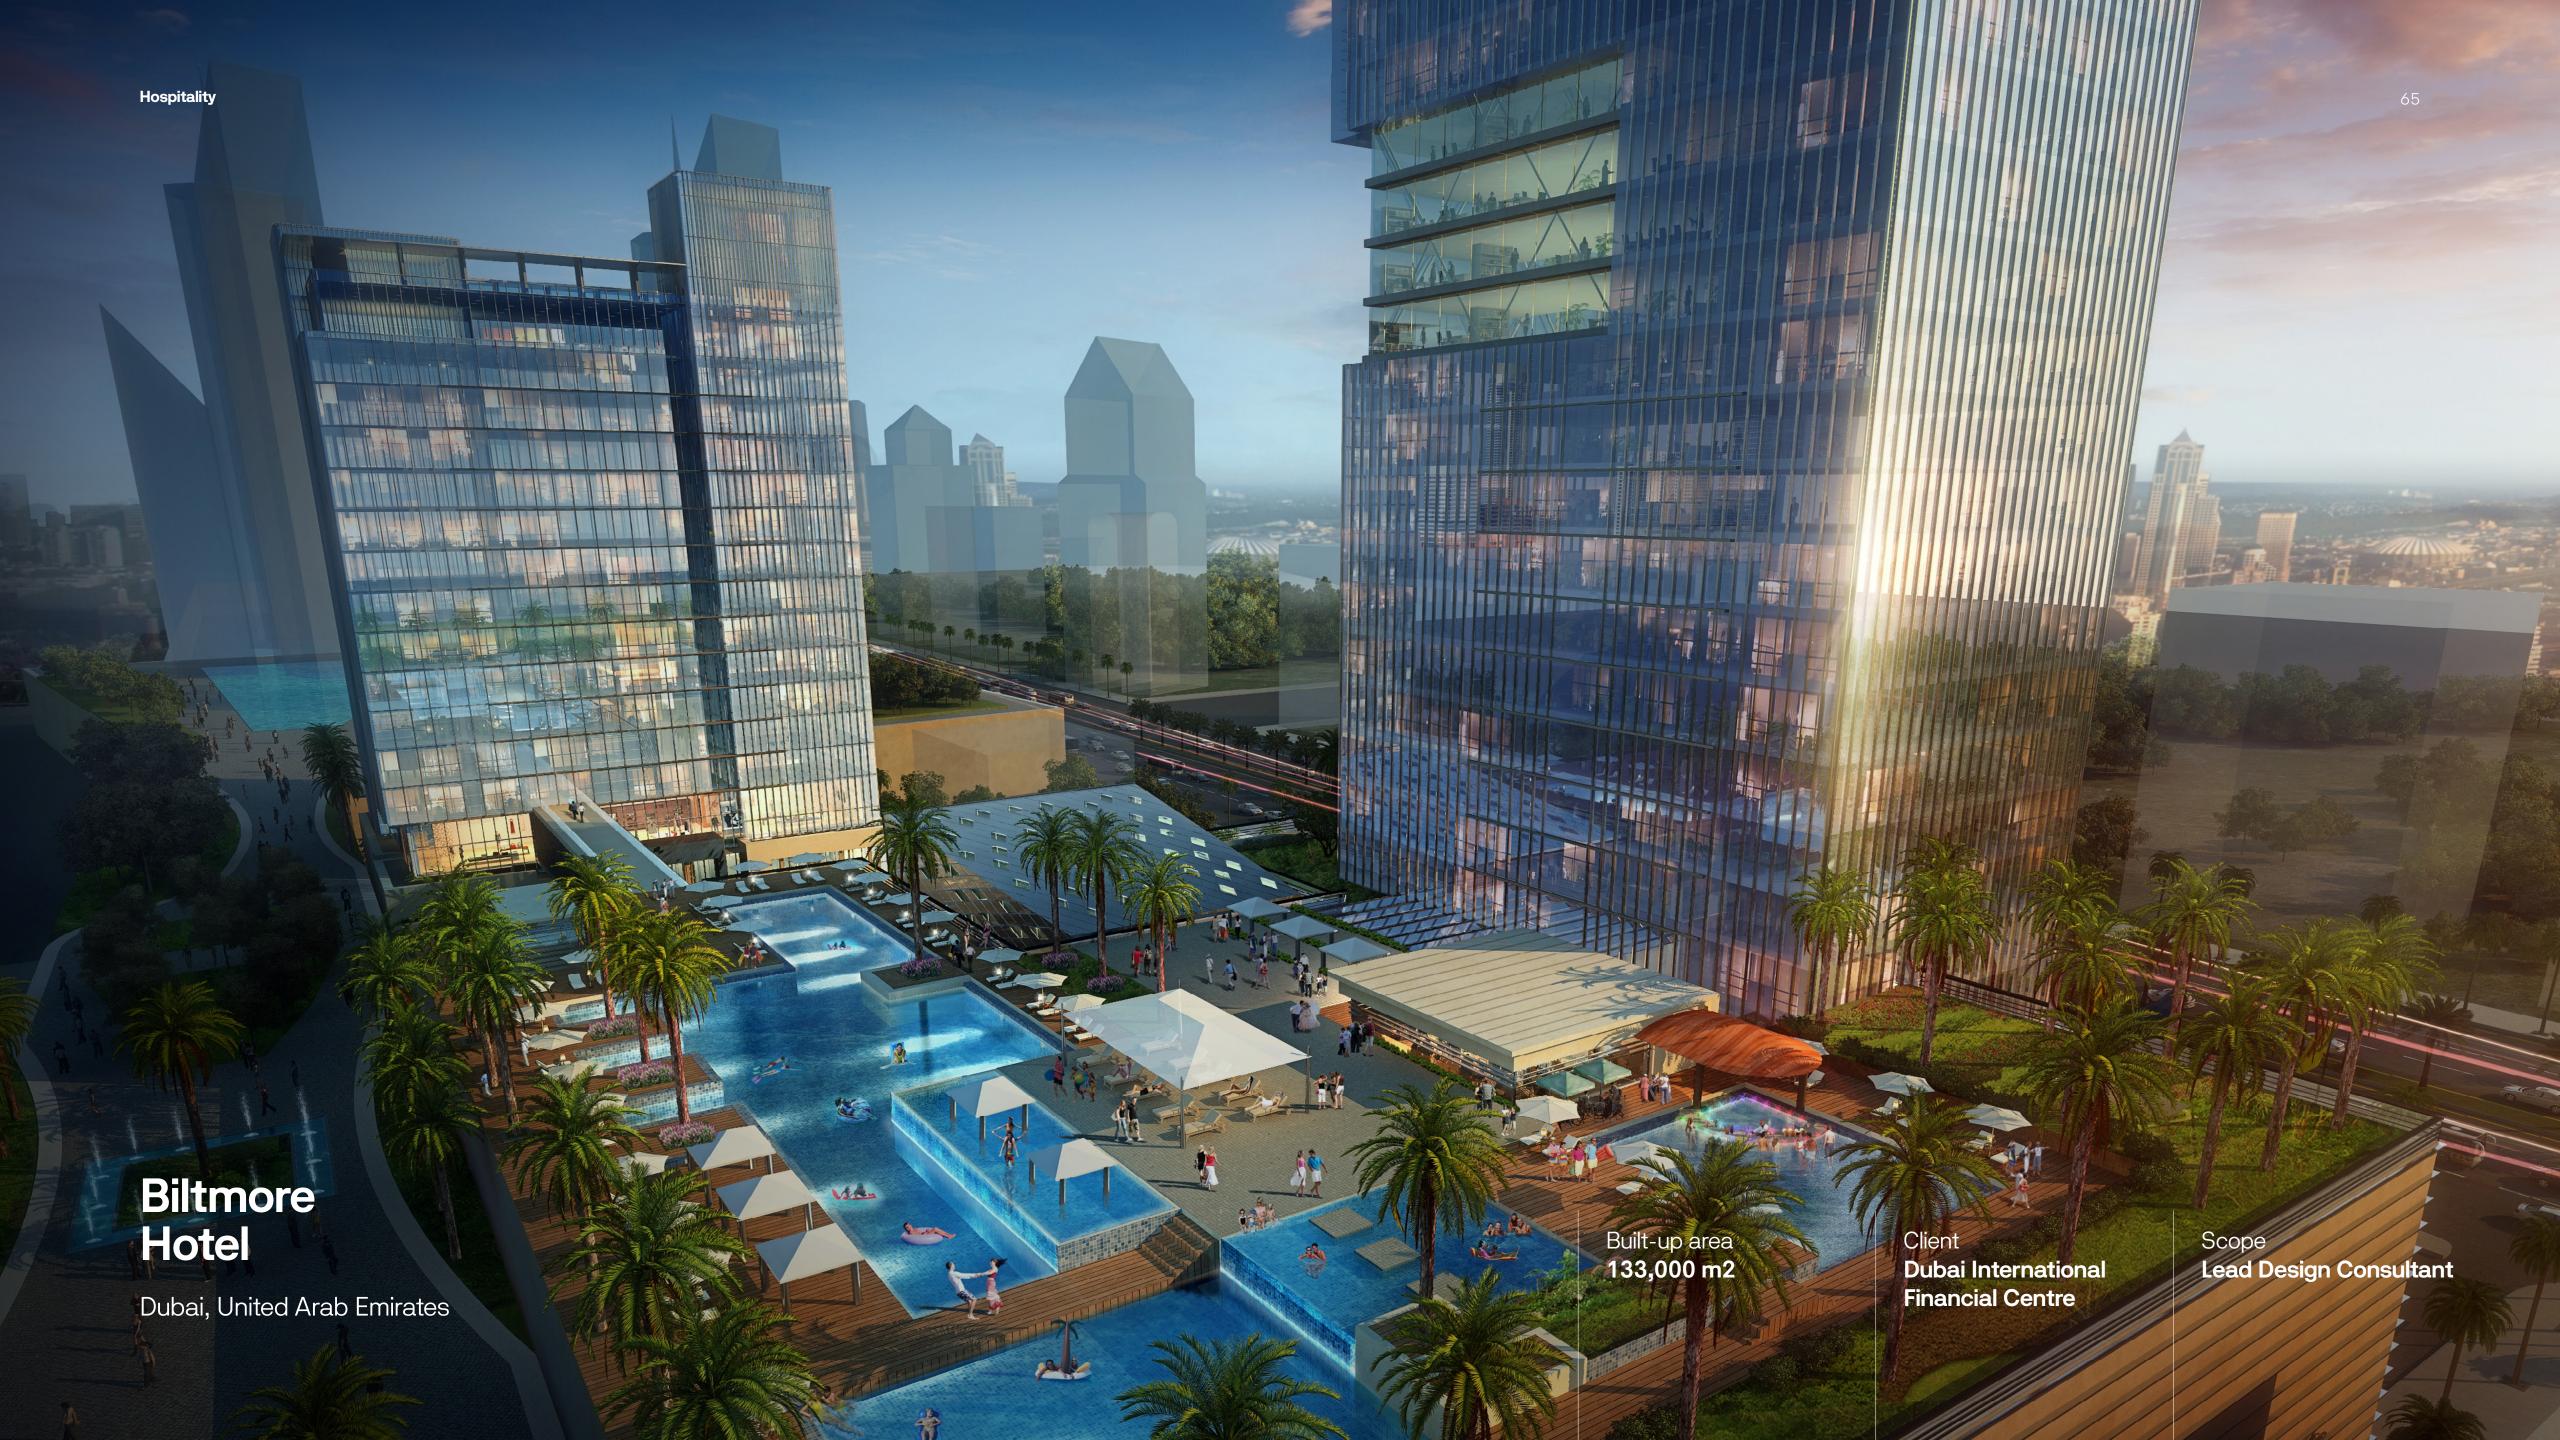

#### Biltmore Hotel

Dubai, United Arab Emirates

Built-up area 133,000 m2

Client **Dubai International Financial Centre** 