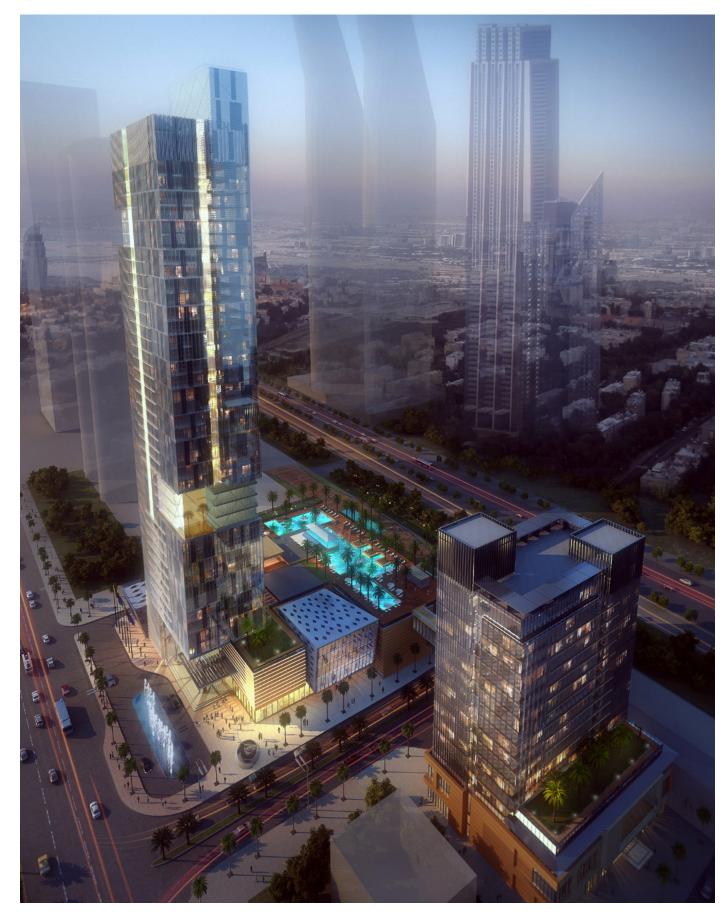

#### Biltmore Hotel

Dubai, United Arab Emirates

Built-up area 133,000 m2

Client **Dubai International Financial Centre** 