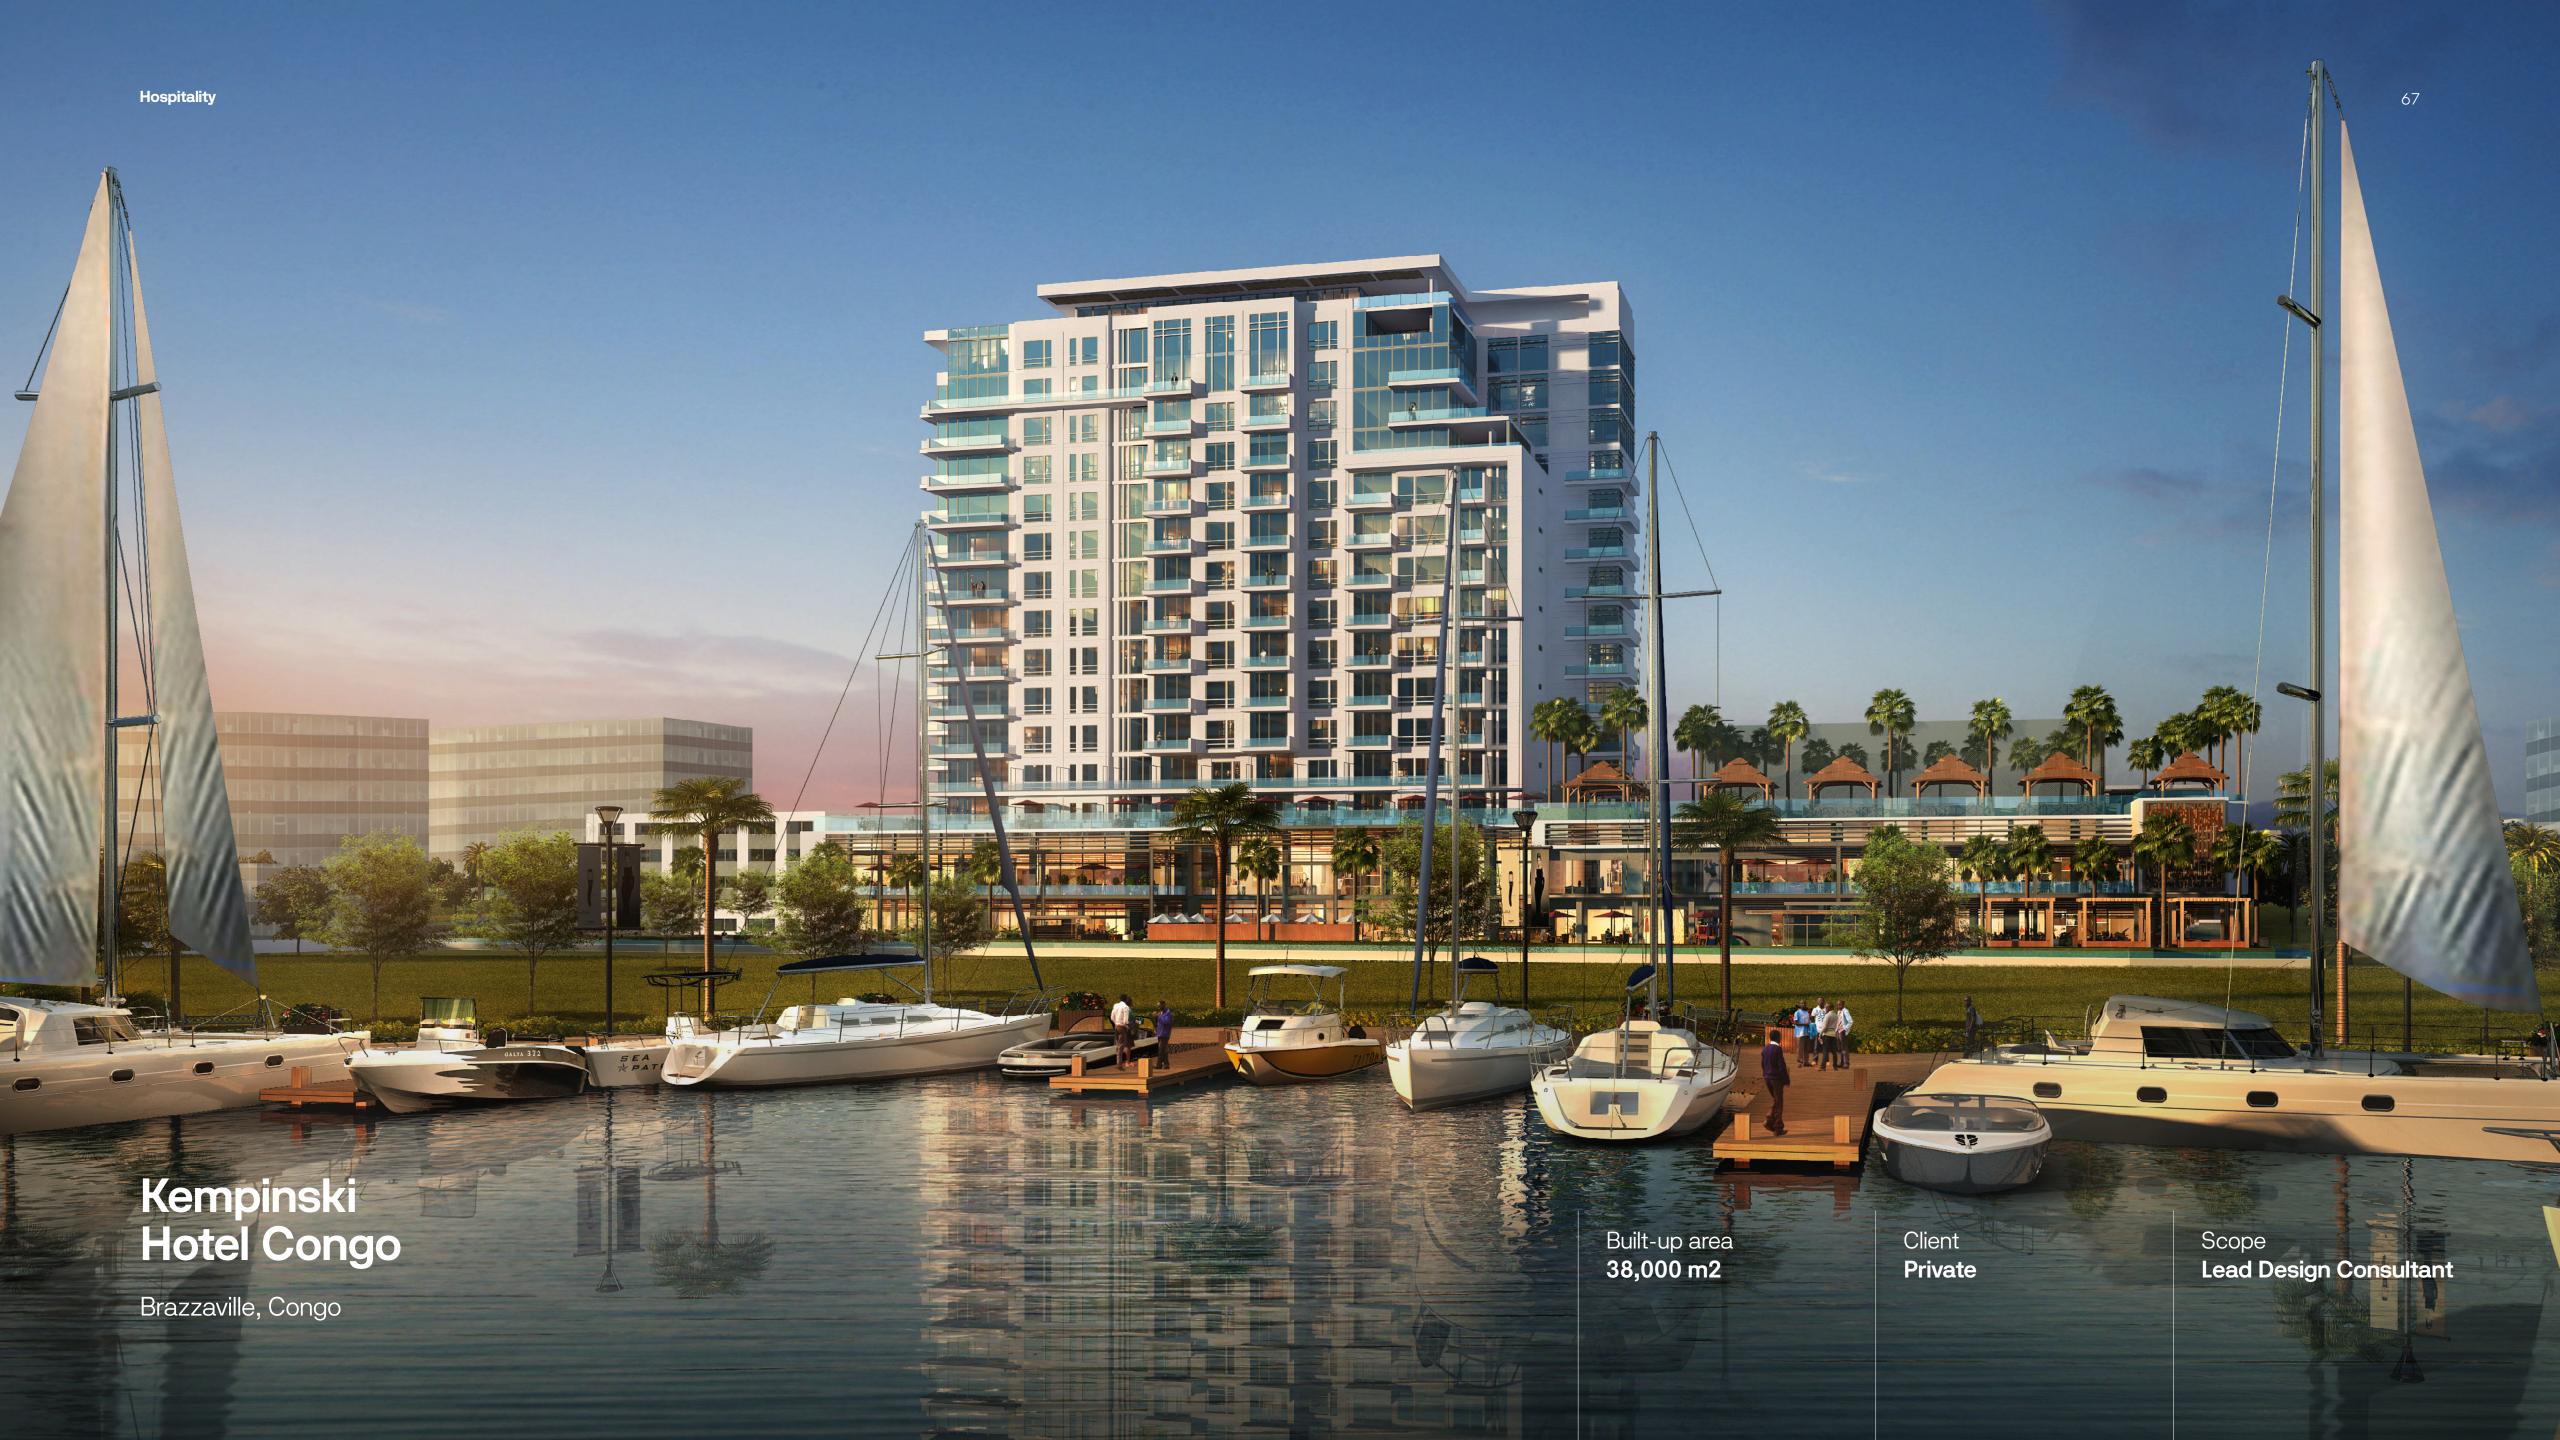

# Kempinski Hotel Congo

Brazzaville, Congo

Built-up area 38,000 m2

Client **Private** 