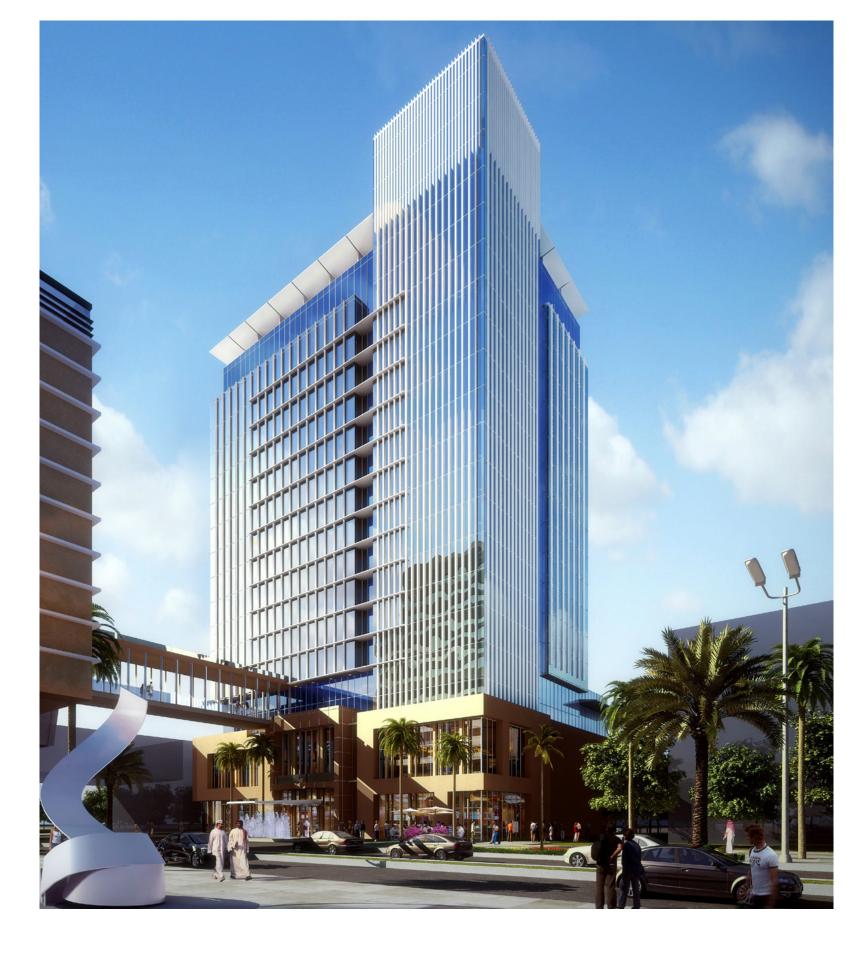

#### Crowne

Riyadh, Saudi Arabia

Built-up area 51,000 m2

Client **Taiba Investments** 

Scope
Lead Design Consultant
Construction Supervision