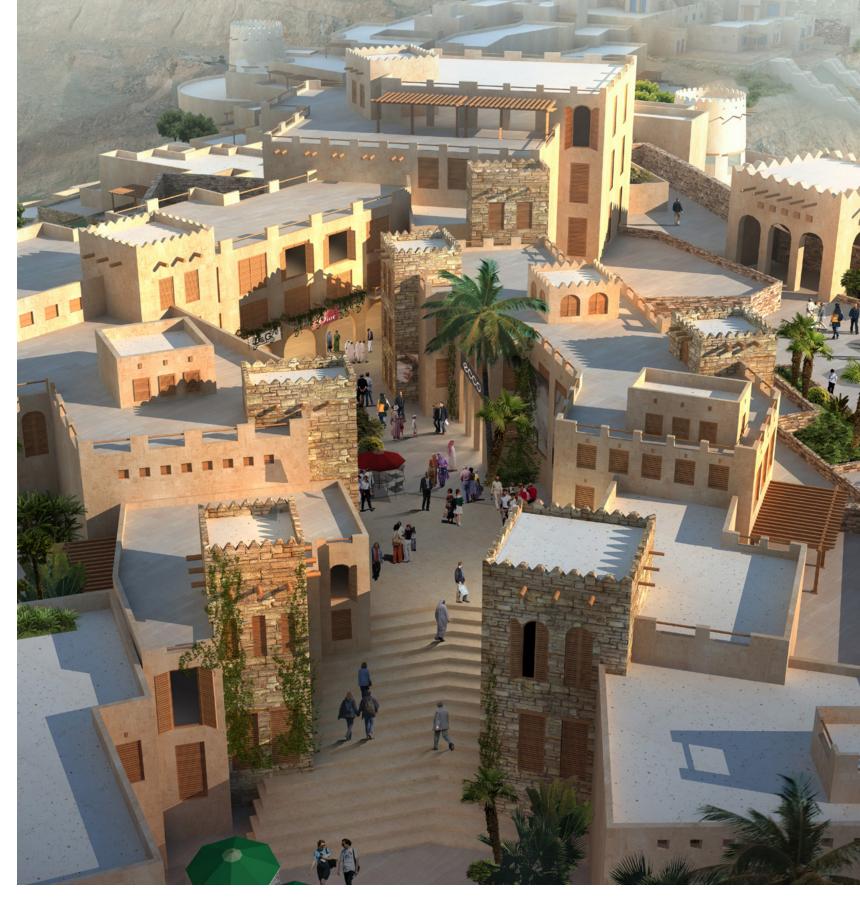

# Little Venice Hotel & Resort

Fujairah, United Arab Emirates

Built-up area **6,200,000 m2** 

Client **Al Taif Investments** 