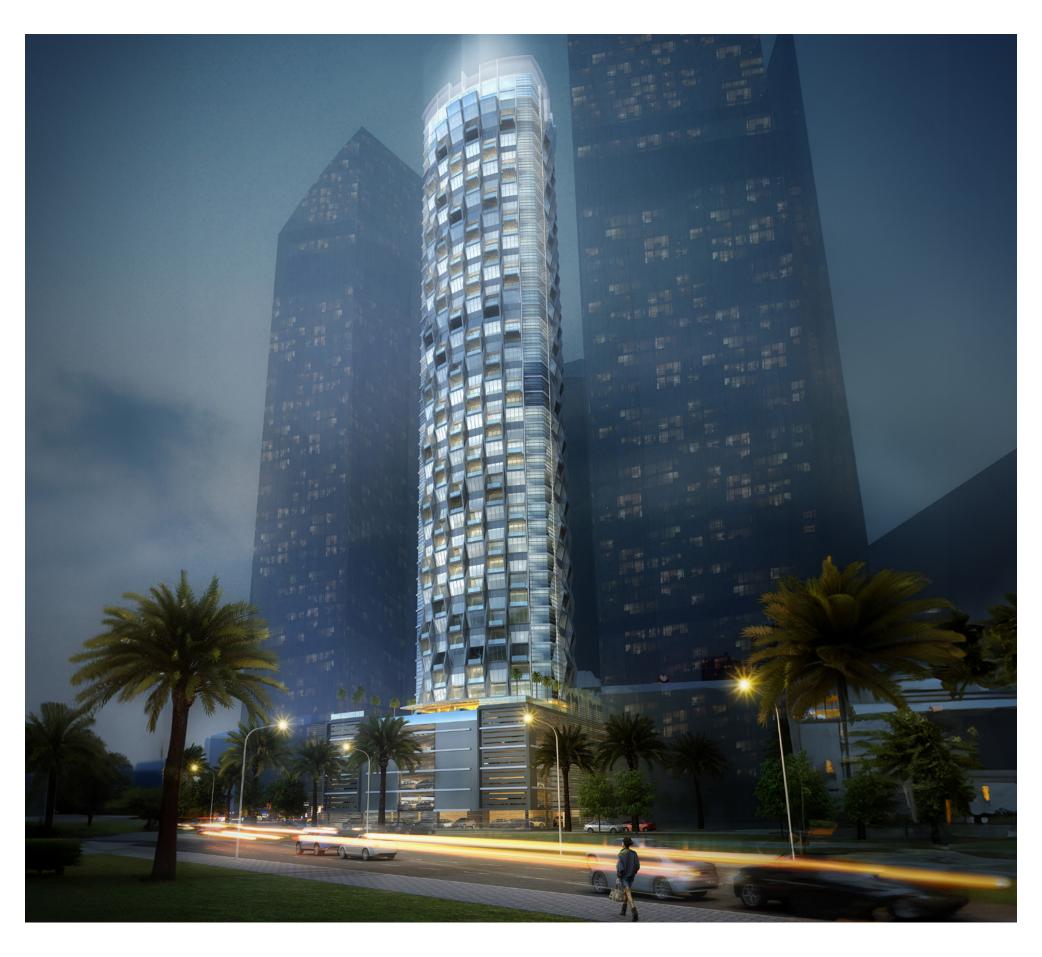

# Saraya Tower

Abu Dhabi, United Arab Emirates

Built-up area 48,000 m2

Client Private