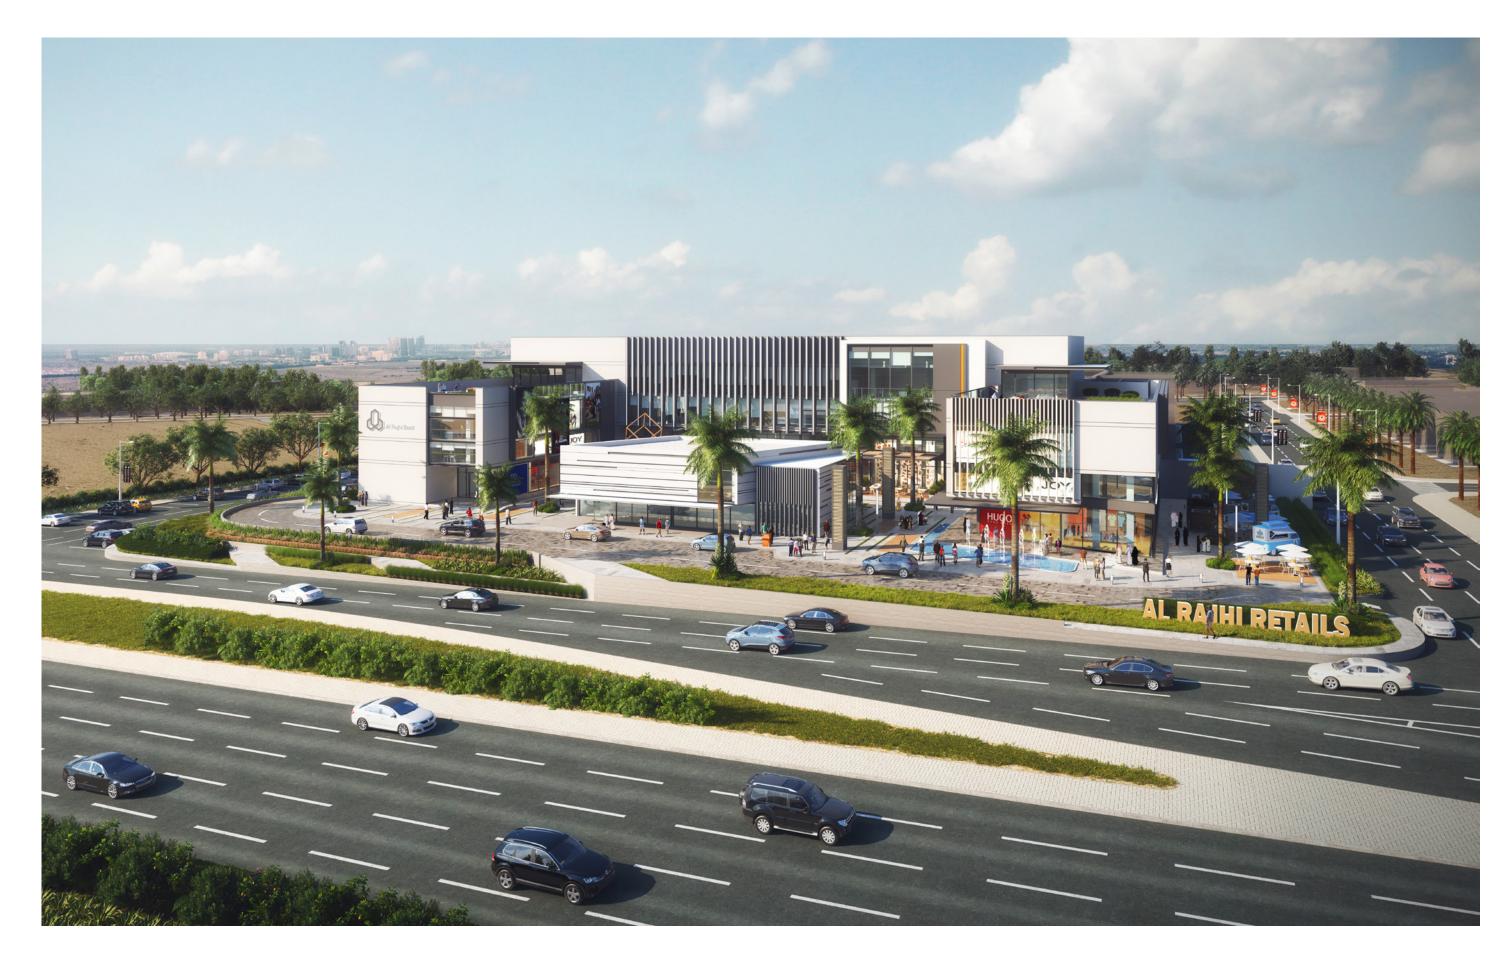

### Al Rahji Showrooms

Riyadh, Saudi Arabia

Built-up area **17,147.73 m2** 

Client **Private** 