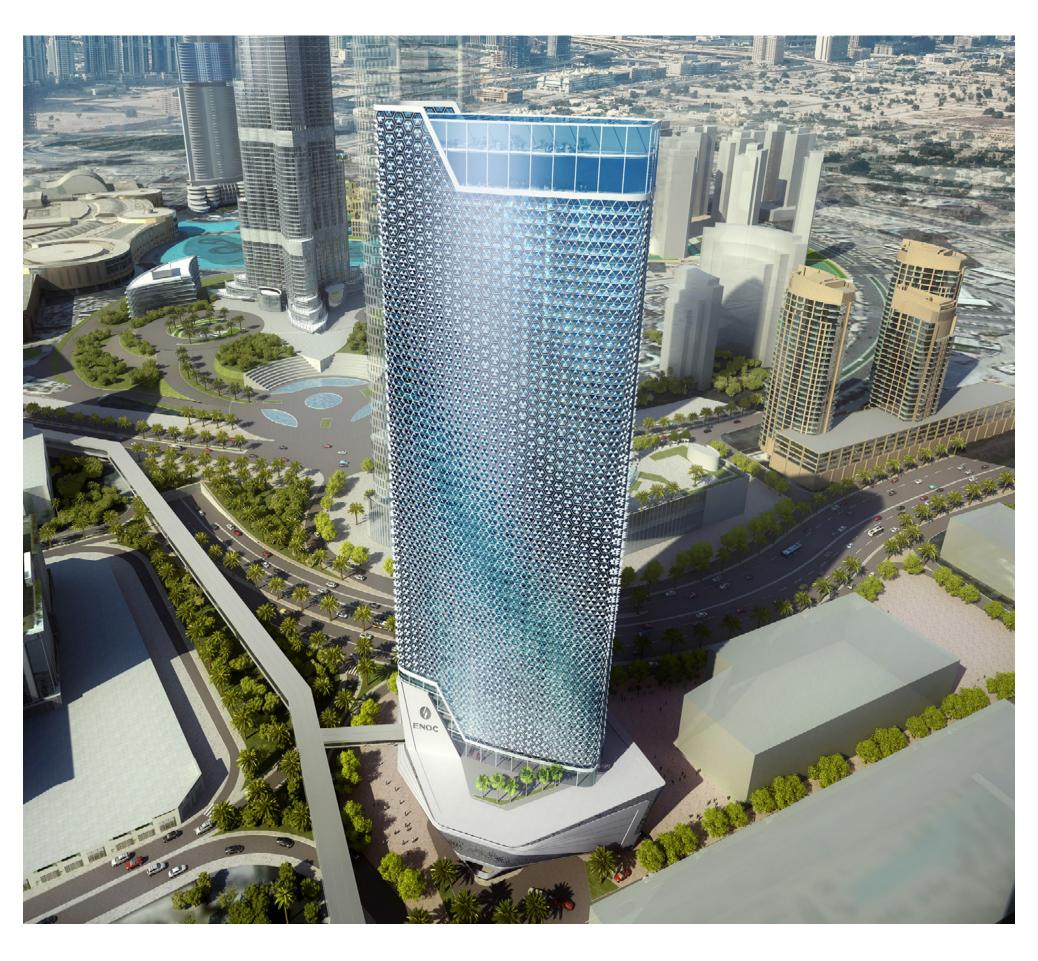

#### Downtown Dubai

**Tower** 

Dubai, United Arab Emirates

Built-up area 63,000 m2

Client **Private** 