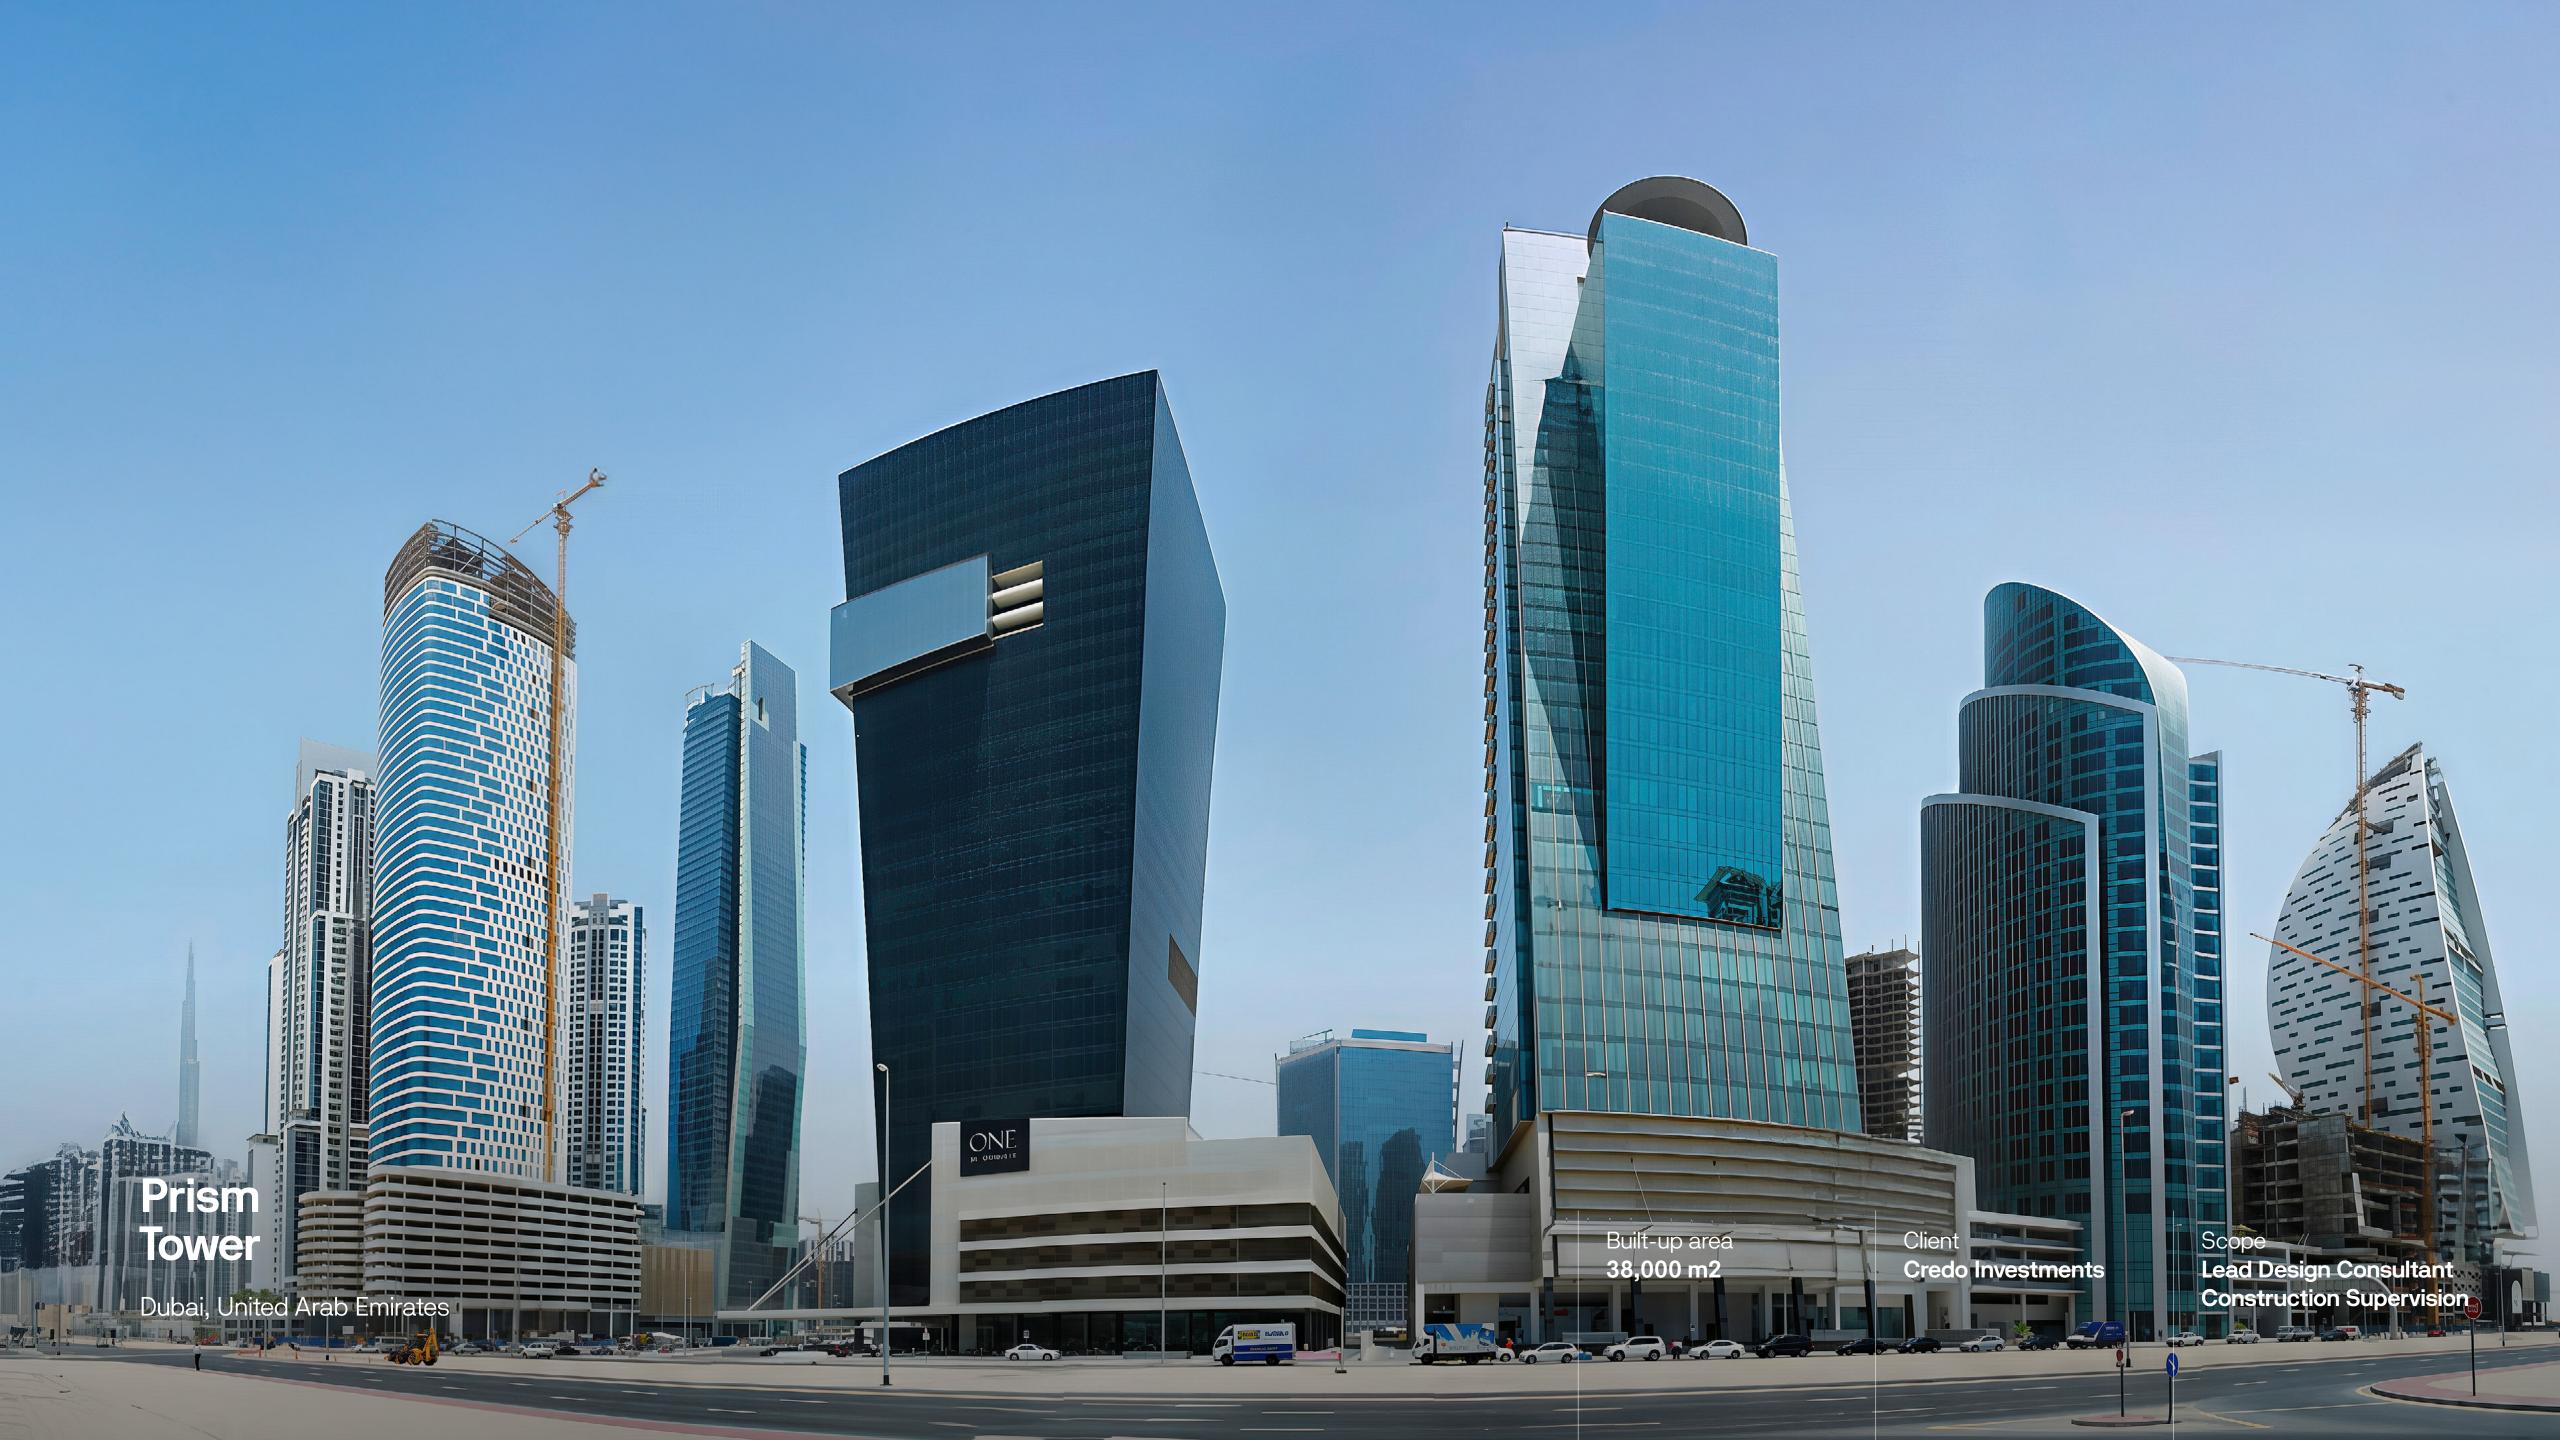

#### Prism Tower

Dubai, United Arab Emirates

Built-up area 38,000 m2

Client
Credo Investments