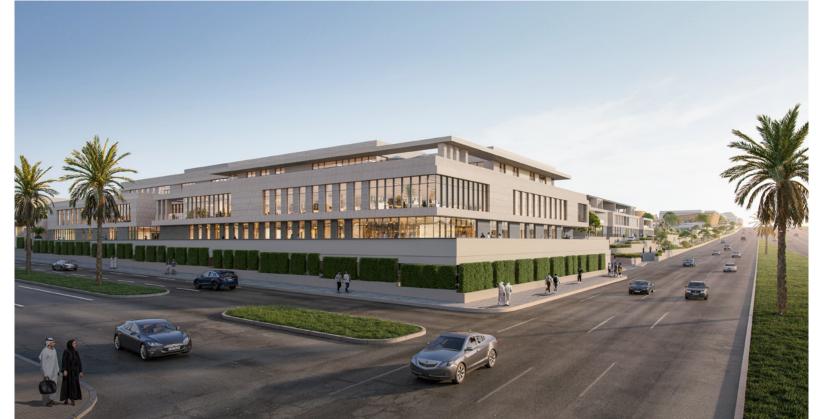

#### Prime Business Resort

Riyadh, Saudi Arabia

Built-up area 138,250 m2 Client

Mawan Real Estate Co.