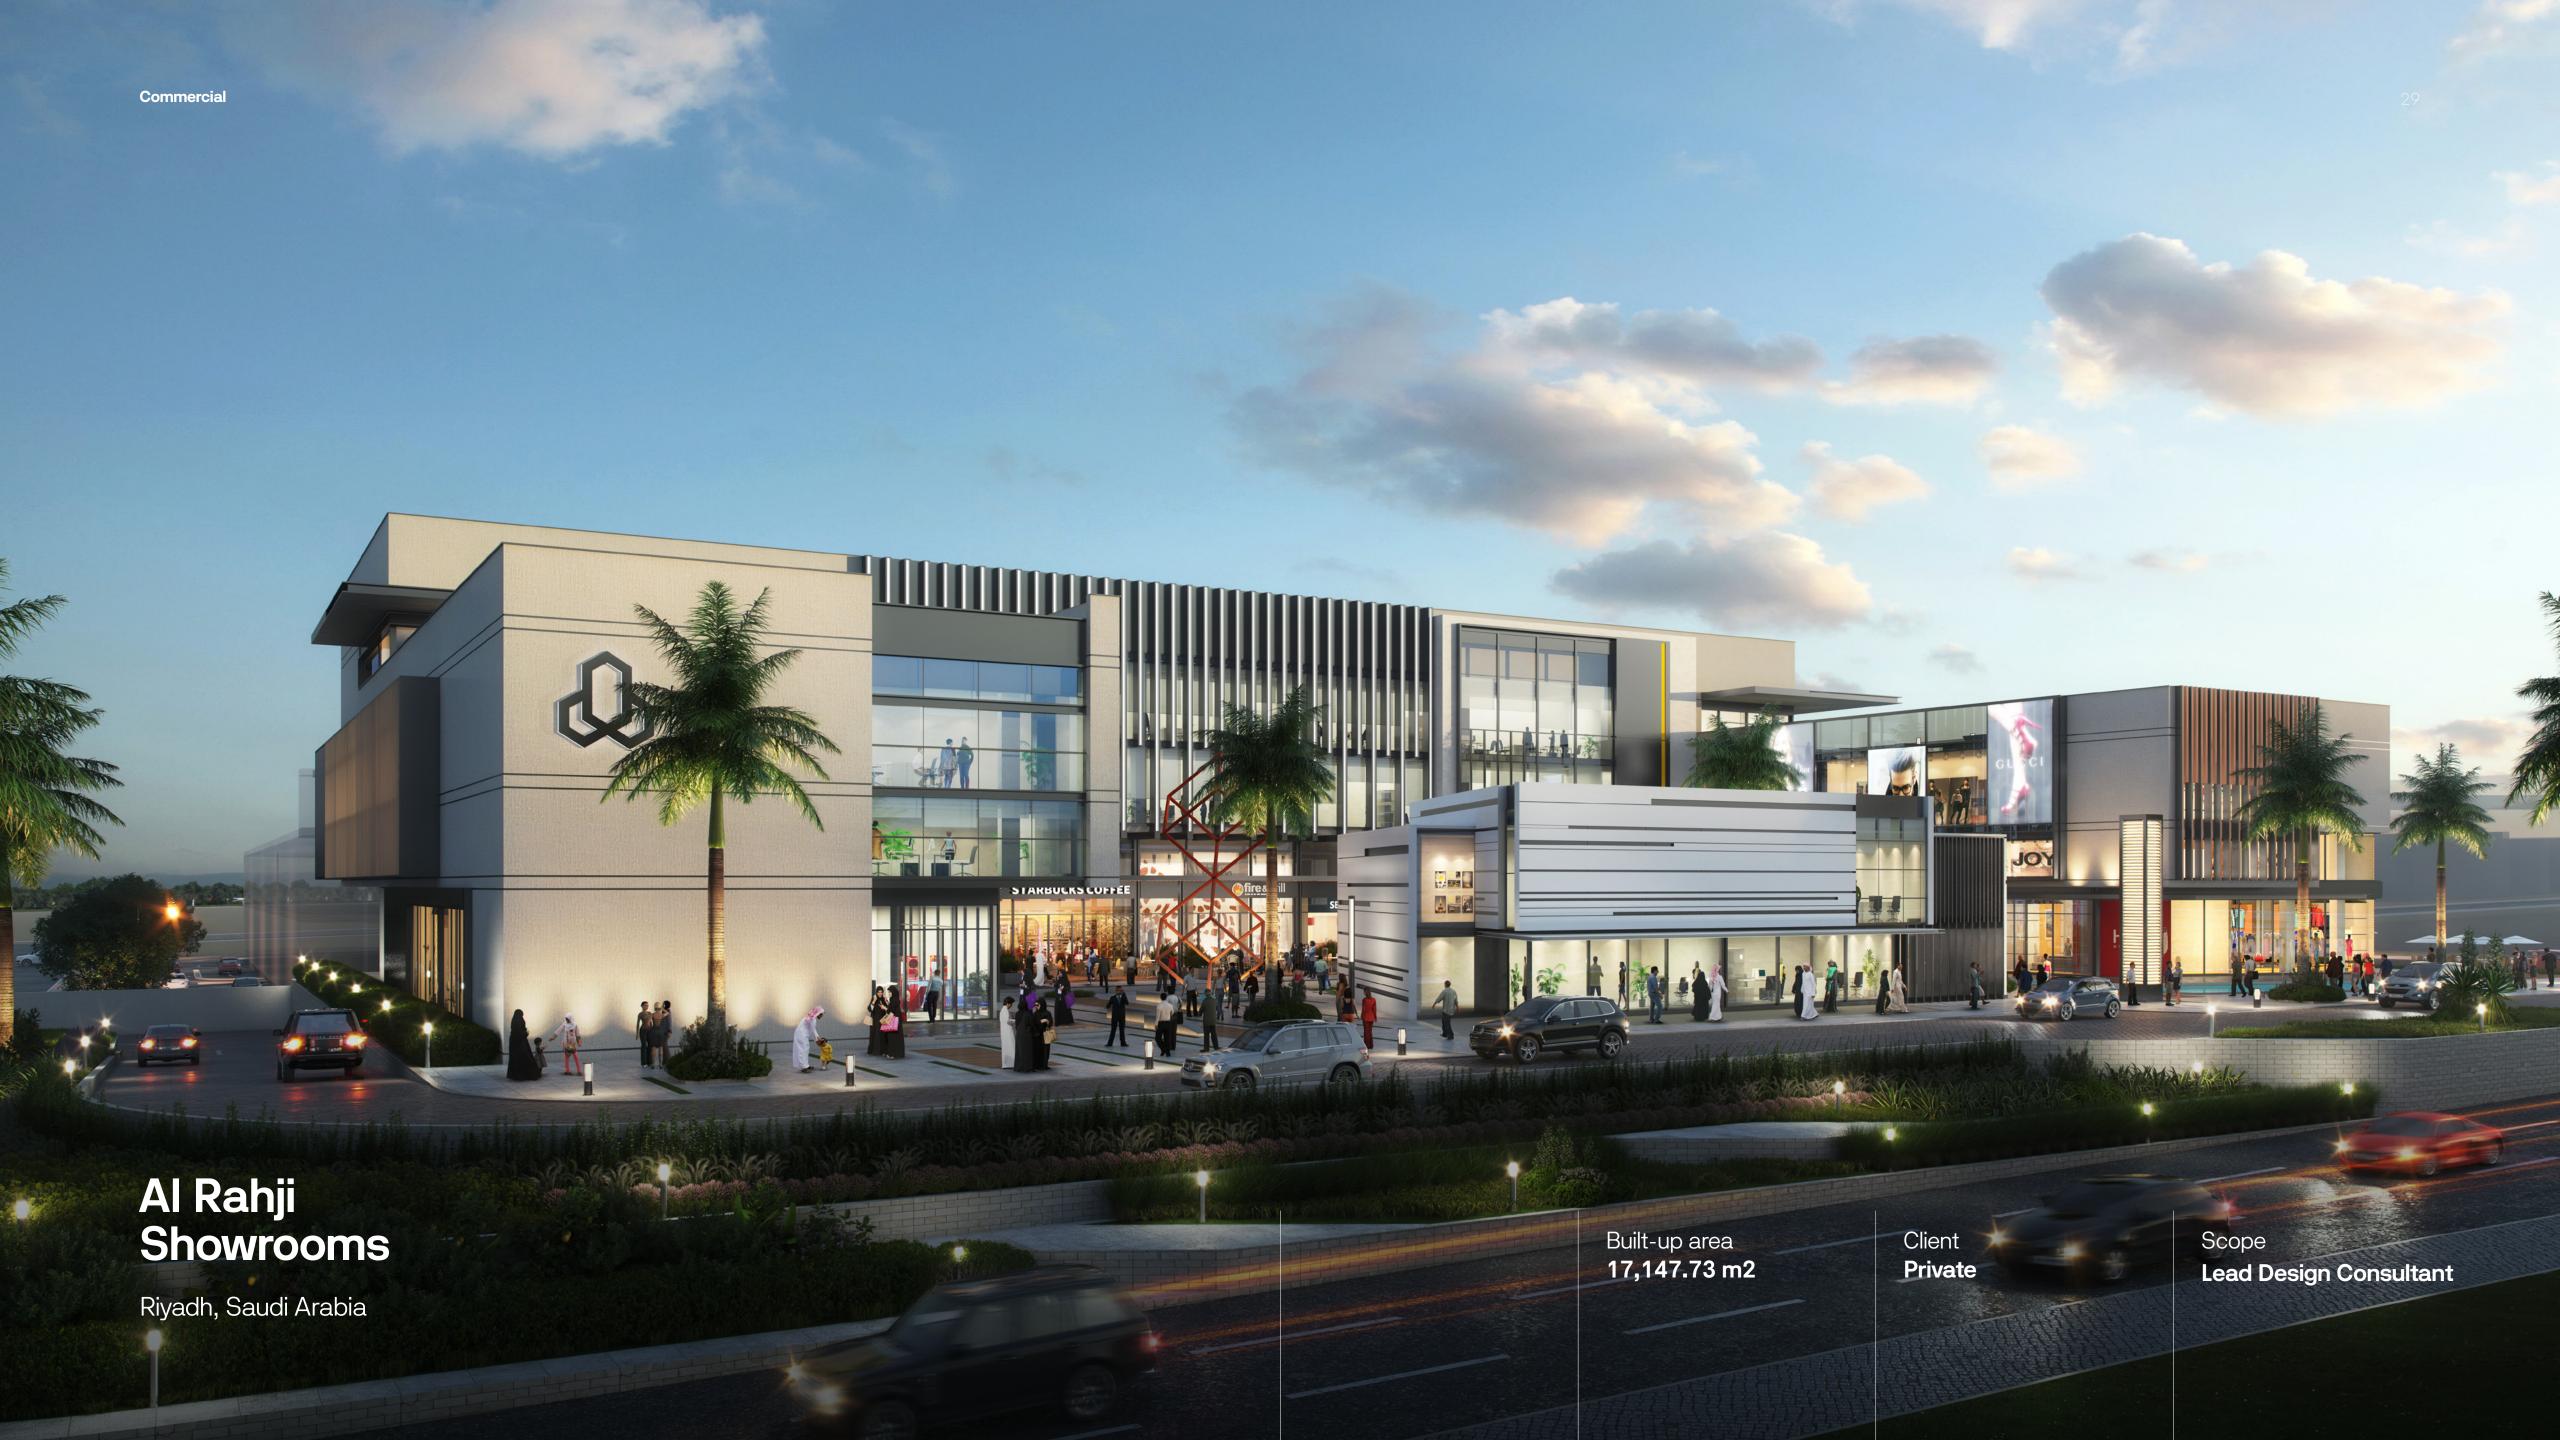

### Al Rahji Showrooms

Riyadh, Saudi Arabia

Built-up area **17,147.73 m2** 

Client **Private** 