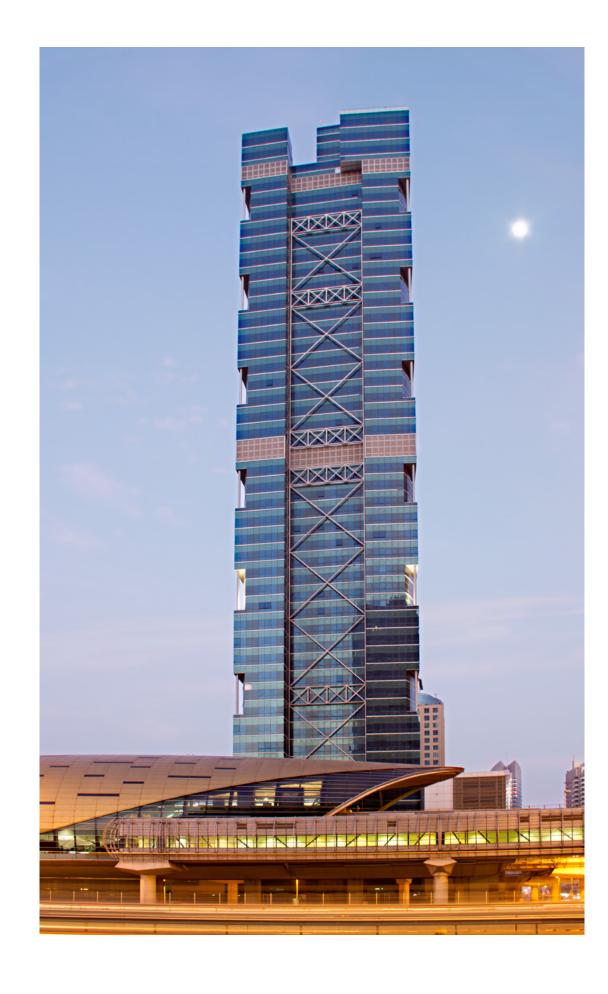

#### Downtown Dubai

**Tower** 

Dubai, United Arab Emirates

Built-up area 63,000 m2

Client **Private** 