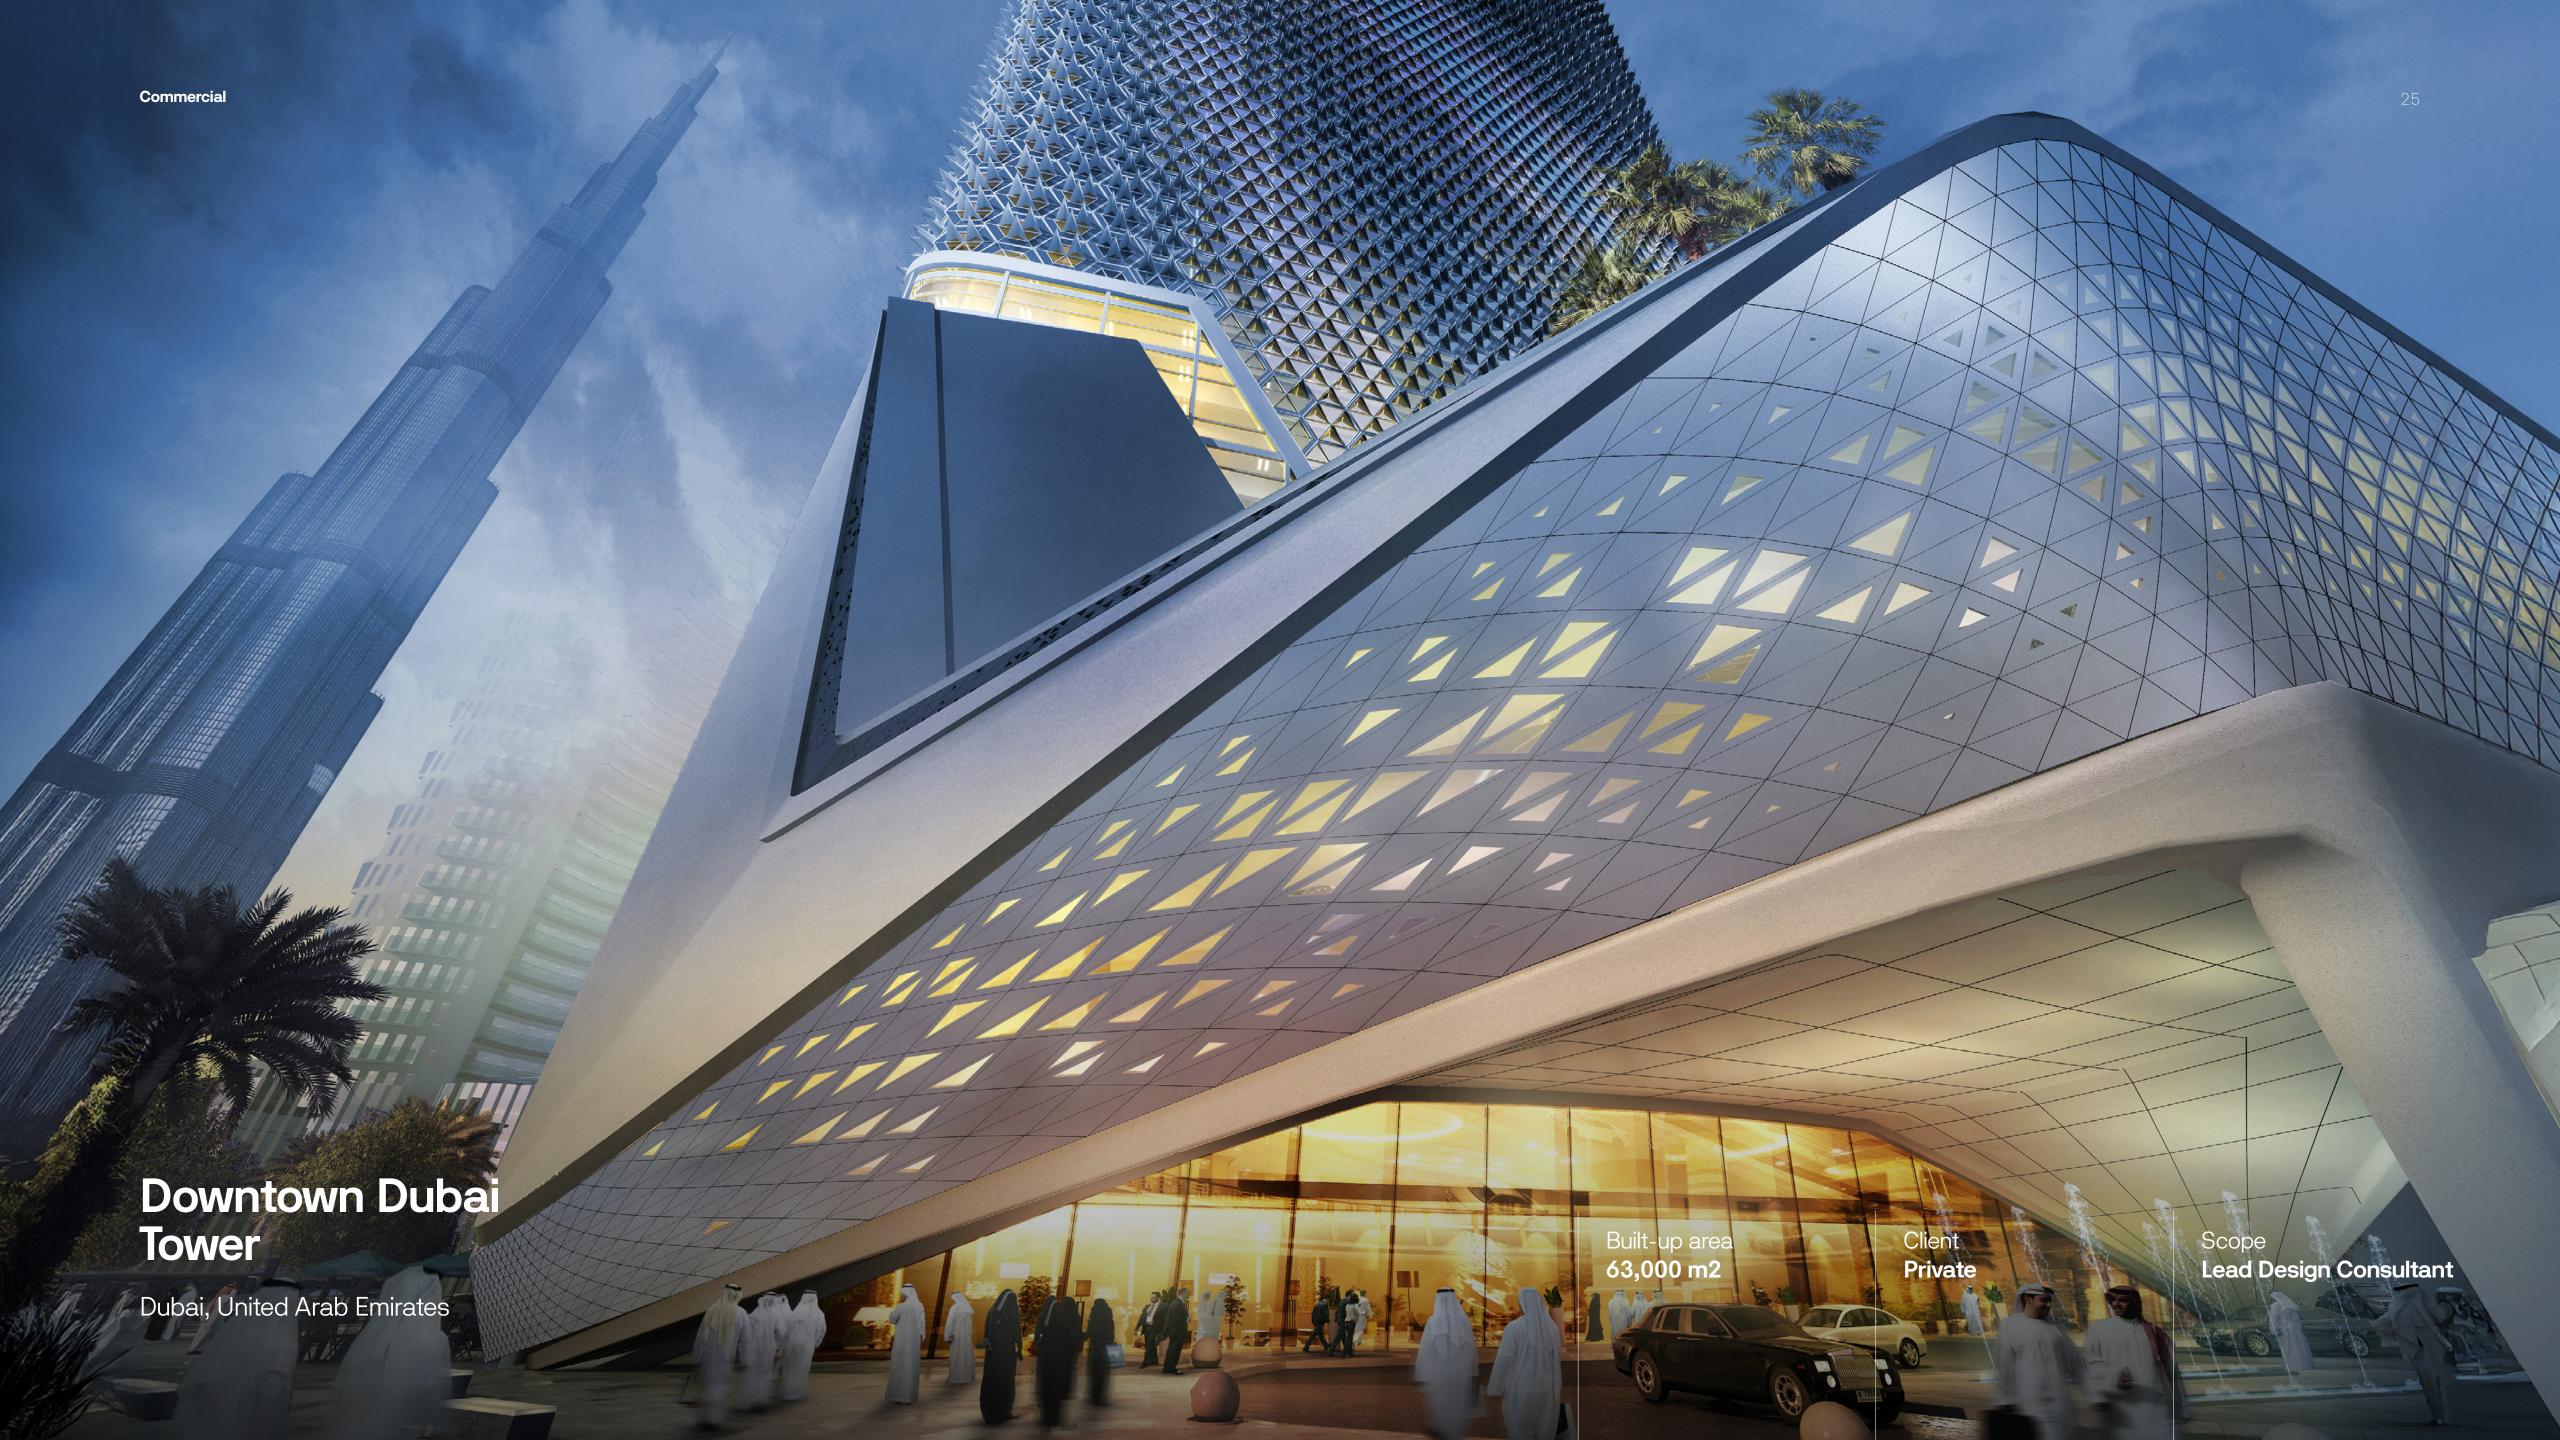

#### Downtown Dubai

**Tower** 

Dubai, United Arab Emirates

Built-up area 63,000 m2

Client **Private** 