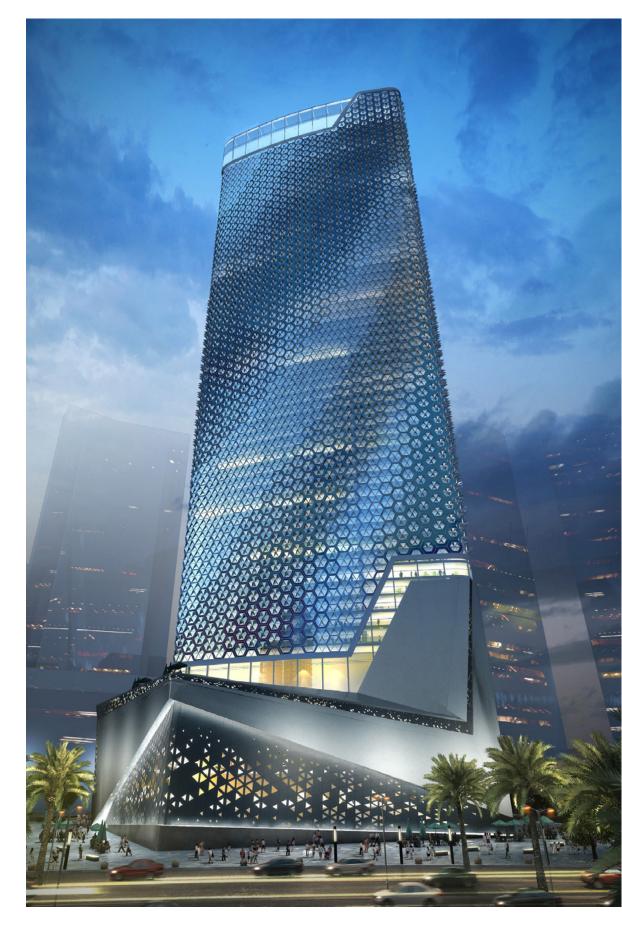

#### Downtown Dubai

**Tower** 

Dubai, United Arab Emirates

Built-up area 63,000 m2

Client **Private** 