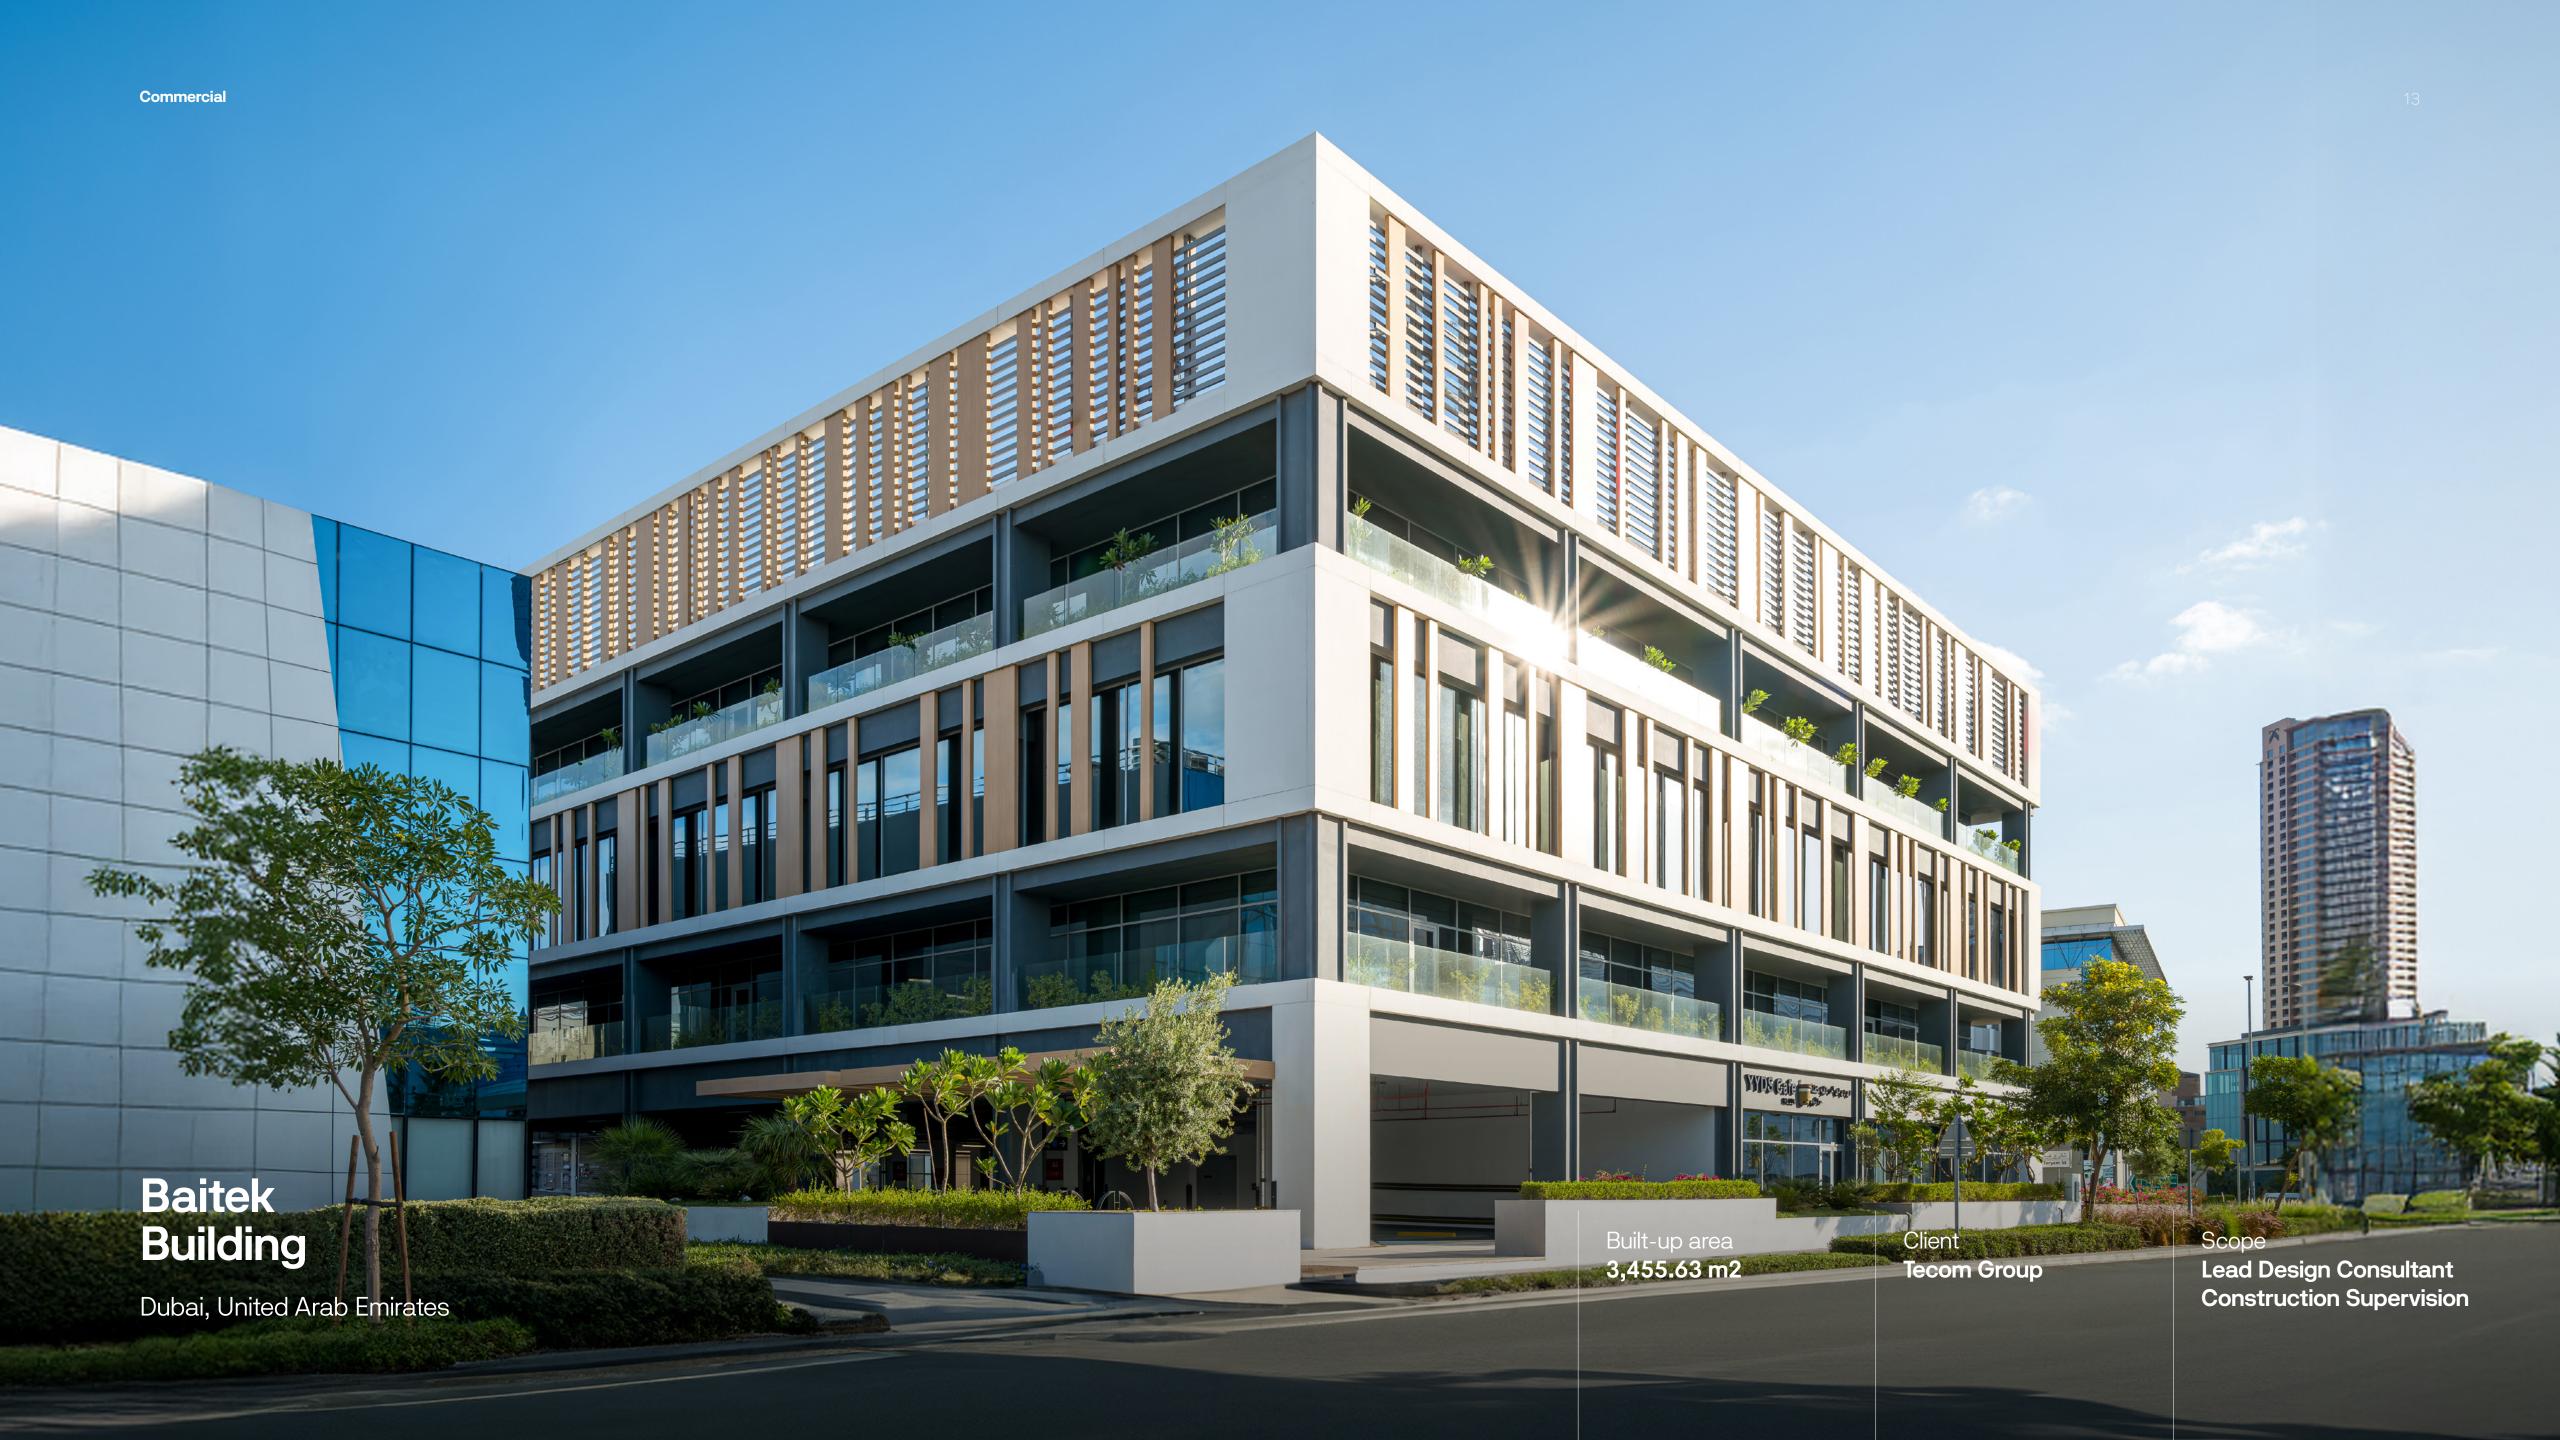

#### Baitek Building

Dubai, United Arab Emirates

Built-up area 3,455.63 m2

Client Tecom Group