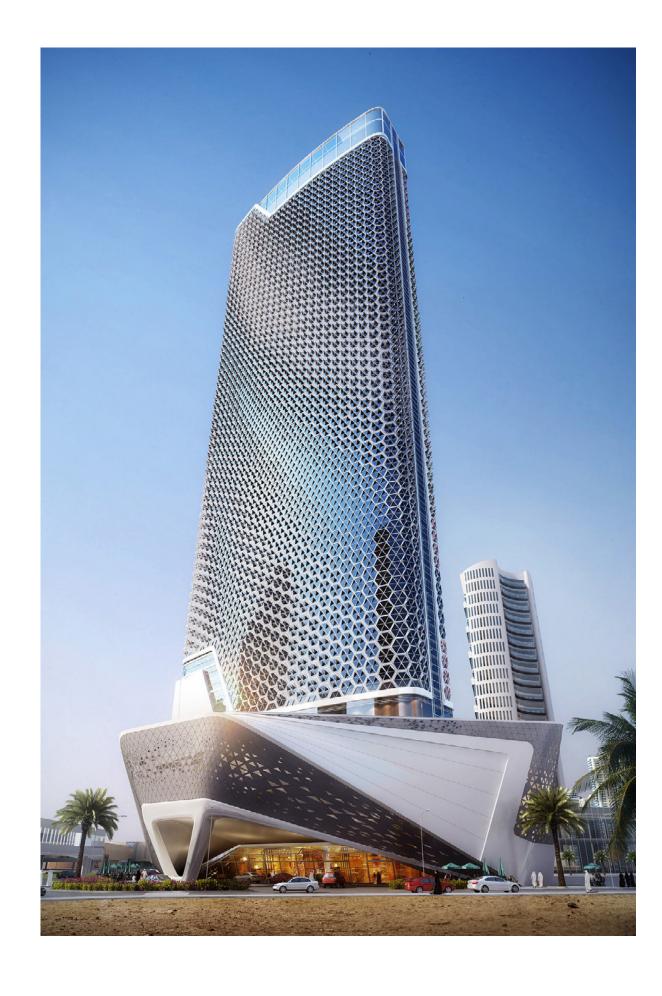

#### Downtown Dubai

**Tower** 

Dubai, United Arab Emirates

Built-up area 63,000 m2

Client **Private** 