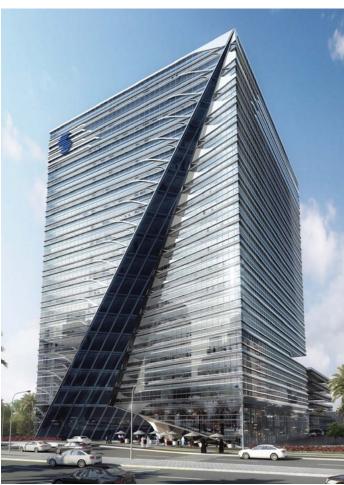

### **VISION TOWER**

The Vision Tower's iconic façade holds a mirror to Dubai saluting its success as one of the world's fastest developing cities.

| LOCATION                    |
|-----------------------------|
| DUBAI, UNITED ARAB EMIRATES |
| BUILT UP AREA               |
| 60,000 SQM                  |
| CLIENT                      |
| DUBAI PROPERTIES            |
| ASSOCIATES                  |
| TVS DESIGN                  |
|                             |

Majestically rising above the city as its second tallest building, the Vision Tower is strategically located at the entrance to Dubai's thriving Business Bay a formidable yet refined gateway to the commercial and residential hub popularly known as 'New Dubai'. Commanding spectacular views along Sheikh Zayed Road and the Business Bay Creek.

The Vision Tower hosts contemporary business centres, prime office space and welcoming meeting rooms. These are enhanced by a range of additional facilities that include a gymnasium, juice bar, restaurants, and taking full advantage of the building's astonishing height a captivating sky lounge offering panoramic views.

The Vision Tower's iconic double tilted glass façade holds a mirror to Dubai reflecting its elegance and saluting its success as one of the world's fastest developing cities. By night, the façade is internally lit, turning the Vision Tower into an inspiring beacon of prosperity.