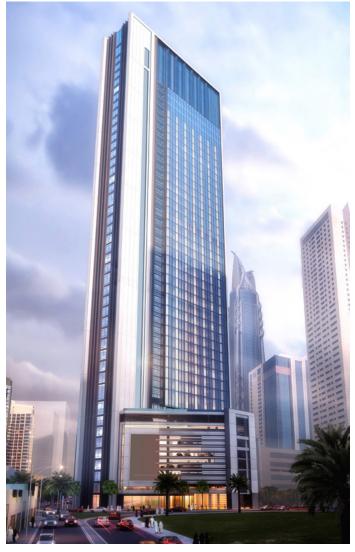

### **ENOC TOWER**

# It is poised to be a new landmark addition to Dubai's alluring skyline.

#### LOCATION

DUBAI, UNITED ARAB EMIRATES

**BUILT UP AREA** 

63,000 SQM

**CLIENT** 

EMIRATES NATIONAL OIL COMPANY LTD LLC.

This illustrious and elegantly designed commercial tower holds an idyllic location within the luxurious Downtown Dubai, near the world-renowned Burj Khalifa and is directly adjacent to Emaar Square. The metro is easily accessible as is Sheikh Zayed Road for even greater convenience.

Cladded with an impressive and elegant glass curtain wall, this 34-floor CAT-A office building, exhibits clean lines and verticality in design, with facades that highlight the bustling essence of Downtown. In addition, the floor plates are configured to give tenants maximum flexibility within their workspaces.

The development will achieve a LEED Gold certification in both construction and design, attracting blue-chip tenants from across the globe. It is poised to be a new landmark addition to Dubai's alluring skyline.