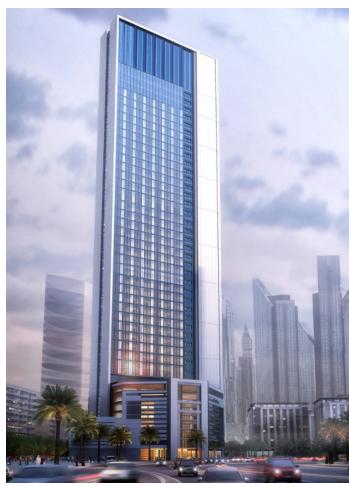

### THURAYA TOWER

With its clean, elegant lines, the tower conveys an understated confidence and strength that is instantly appealing.

| LOCATION                    |
|-----------------------------|
| DUBAI, UNITED ARAB EMIRATES |
| BUILT UP AREA               |
| 30,000 SQM                  |
| CLIENT                      |
| PRIVATE                     |

The clean, elegant lines of the Thuraya Tower convey an understated confidence and strength that is instantly appealing. Completed in 2006, it was one of the first high-rise towers to be built in Dubai Media City and remains a prominent landmark to this day.

The Thuraya Tower offers 19 floors of prime office space, with a private members-only business club on the 27th floor. Other facilities include a five-level podium car park and an integrated business centre.