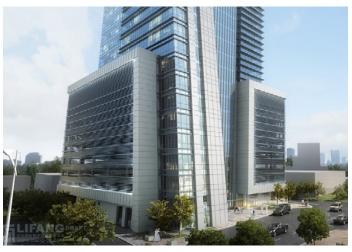

### MASTERCARD OFFICE BUILDING

This urban low-rise office tower will feature 3 floors assigned for office space, in addition to food and beverage outlets on the ground level.

| LOCATION                    |
|-----------------------------|
| DUBAI, UNITED ARAB EMIRATES |
| BUILT UP AREA               |
| 18,000 SQM                  |
| CLIENT                      |
| TAMDEEN-TECOM INVESTMENTS   |

Located in the highly bustling and sought after Internet and Media City, this urban low-rise office tower will feature 3 floors assigned for office space, in addition to food and beverage outlets on the ground level. Floor plates are placed to enhance the efficiency of the layout and increase flexibility.

Views and lines of sight are also increased through the design. With glass facades, the office building mirrors the corporate setting with the lower retail outlets adding to the development's vibrancy. There are also three floors for parking in order to accommodate residents and guests of the tower.