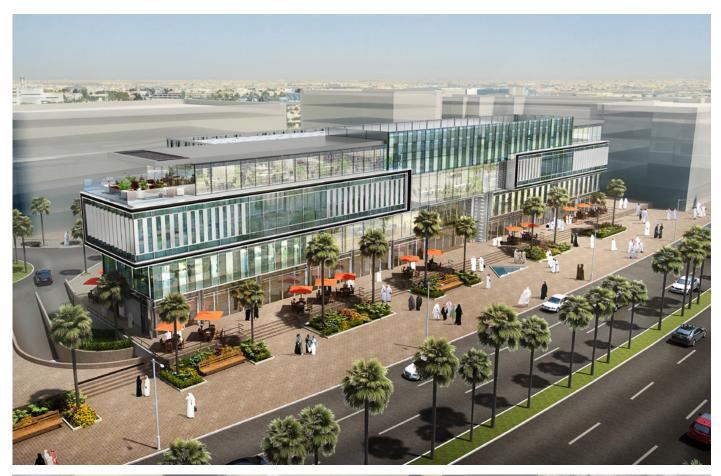

### MASTERCARD OFFICE BUILDING

This urban low-rise office tower will feature 3 floors assigned for office space, in addition to food and beverage outlets on the ground level.

| LOCATION                    |
|-----------------------------|
| DUBAI, UNITED ARAB EMIRATES |
| BUILT UP AREA               |
| 18,000 SQM                  |
| CLIENT                      |
| TAMDEEN-TECOM INVESTMENTS   |

Located in the highly bustling and sought after Internet and Media City, this urban low-rise office tower will feature 3 floors assigned for office space, in addition to food and beverage outlets on the ground level. Floor plates are placed to enhance the efficiency of the layout and increase flexibility.

Views and lines of sight are also increased through the design. With glass facades, the office building mirrors the corporate setting with the lower retail outlets adding to the development's vibrancy. There are also three floors for parking in order to accommodate residents and guests of the tower.