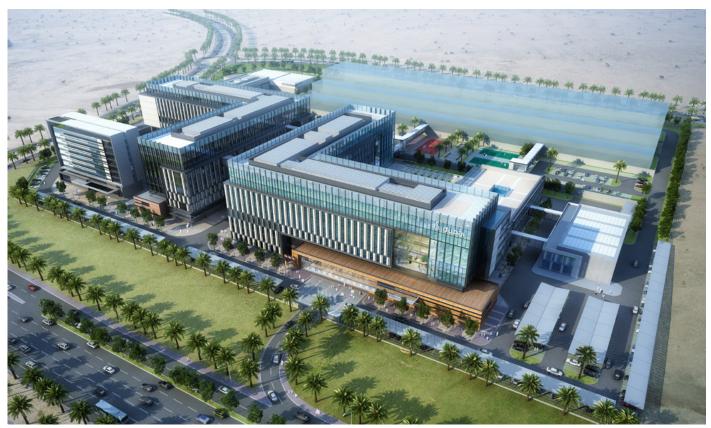

### **FLYDUBAI HQ**

The design interprets the airline's objectives, the way it works and operates through a sense of unified purpose.

### **LOCATION**

DUBAI, UNITED ARAB EMIRATES

**BUILT UP AREA** 

234,000 SQM

**CLIENT** 

DUBAI AVIATION CORPORATION

The fresh and spirited FlyDubai brand needed to have a prominent headquarters that was reflective of their image, success story and their innovative identity. The design interprets the airline's objectives, the way it works and operates through a sense of unified purpose. It was necessary to incorporate both creativity and unity throughout the design with work spaces that were not cluttered and that enhanced employee performance.

It was essential to capture a feeling of progression, as the brand is very forward-thinking and the atmosphere needed to facilitate ease of operation and interaction. Office spaces, training facilities and recreation center are supported by a standalone warehouse and onsite parking facilities.

An expansion consisting of a city check-in and 3-star dry business hotel will be added in the final stages. The architectural design itself is technologically advanced, with cutting edge features that highlight the energetic tone of FlyDubai.