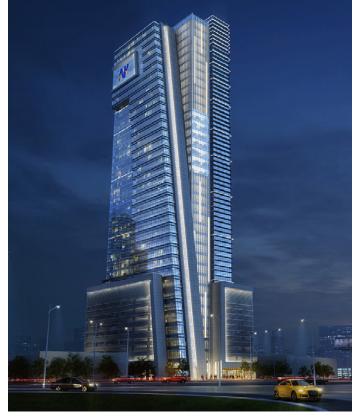

### **VISION TOWER**

The Vision Tower's iconic façade holds a mirror to Dubai saluting its success as one of the world's fastest developing cities.

| LOCATION                    |
|-----------------------------|
| DUBAI, UNITED ARAB EMIRATES |
| BUILT UP AREA               |
| 60,000 SQM                  |
| CLIENT                      |
| DUBAI PROPERTIES            |
| ASSOCIATES                  |
| TVS DESIGN                  |
|                             |

Majestically rising above the city as its second tallest building, the Vision Tower is strategically located at the entrance to Dubai's thriving Business Bay a formidable yet refined gateway to the commercial and residential hub popularly known as 'New Dubai'. Commanding spectacular views along Sheikh Zayed Road and the Business Bay Creek.

The Vision Tower hosts contemporary business centres, prime office space and welcoming meeting rooms. These are enhanced by a range of additional facilities that include a gymnasium, juice bar, restaurants, and taking full advantage of the building's astonishing height a captivating sky lounge offering panoramic views.

The Vision Tower's iconic double tilted glass façade holds a mirror to Dubai reflecting its elegance and saluting its success as one of the world's fastest developing cities. By night, the façade is internally lit, turning the Vision Tower into an inspiring beacon of prosperity.