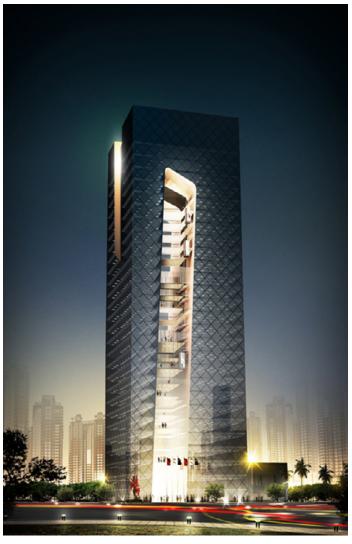

### **TNI TOWER**

The design merges conventional distinctions between "inside" and "outside", creating a seamless transition from one to the other.

### **LOCATION**

ABU DHABI, UNITED ARAB EMIRATES

**BUILT UP AREA** 

32,000 SQM

**CLIENT** 

THE NATIONAL INVESTOR

Its unusual and eye-catching design exemplifies the inherent qualities of The National Investor one of the UAE's premier investment firms. The TNI Tower is a bold and innovative expression of solidity, versatility and strength. Conceptually the design merges conventional distinctions between "inside" and "outside", thus creating a seamless transition from one realm to the other. The artistically sculpted recesses are adorned with an impressive façade that incorporates the latest technology and facilitates a charismatic interplay of smooth and delicate glass.

The design takes its inspiration from fruit, where the outer skin embodies a very different feel and texture as compared to the soft, succulent inside. The tower's "skin" has thus been "carved" at strategic cleavages to showcase this innerouter contrast of textures and colours. TNI Tower is a magnificent example of a new era of modern and innovative architecture that effortlessly encapsulates an organisation's values and strengths through inspirational design.