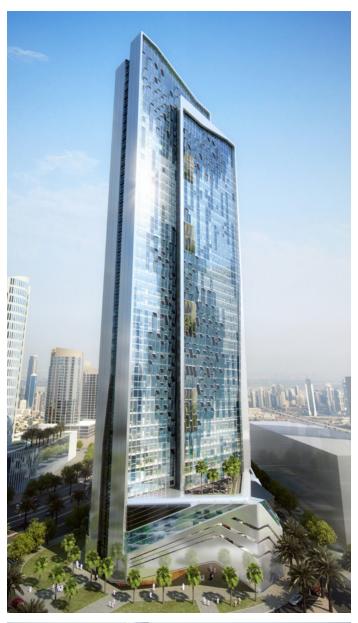

### **VISION TOWER**

The Vision Tower's iconic façade holds a mirror to Dubai saluting its success as one of the world's fastest developing cities.

| LOCATION                    |
|-----------------------------|
| DUBAI, UNITED ARAB EMIRATES |
| BUILT UP AREA               |
| 60,000 SQM                  |
| CLIENT                      |
| DUBAI PROPERTIES            |
| ASSOCIATES                  |
| TVS DESIGN                  |
|                             |

Majestically rising above the city as its second tallest building, the Vision Tower is strategically located at the entrance to Dubai's thriving Business Bay a formidable yet refined gateway to the commercial and residential hub popularly known as 'New Dubai'. Commanding spectacular views along Sheikh Zayed Road and the Business Bay Creek.

The Vision Tower hosts contemporary business centres, prime office space and welcoming meeting rooms. These are enhanced by a range of additional facilities that include a gymnasium, juice bar, restaurants, and taking full advantage of the building's astonishing height a captivating sky lounge offering panoramic views.

The Vision Tower's iconic double tilted glass façade holds a mirror to Dubai reflecting its elegance and saluting its success as one of the world's fastest developing cities. By night, the façade is internally lit, turning the Vision Tower into an inspiring beacon of prosperity.