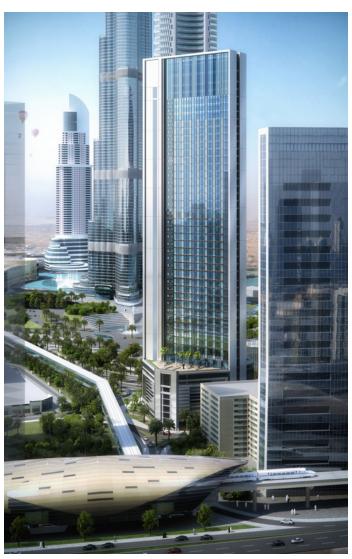

### **ENOC TOWER**

# It is poised to be a new landmark addition to Dubai's alluring skyline.

#### LOCATION

DUBAI, UNITED ARAB EMIRATES

**BUILT UP AREA** 

63,000 SQM

**CLIENT** 

EMIRATES NATIONAL OIL COMPANY LTD LLC.

This illustrious and elegantly designed commercial tower holds an idyllic location within the luxurious Downtown Dubai, near the world-renowned Burj Khalifa and is directly adjacent to Emaar Square. The metro is easily accessible as is Sheikh Zayed Road for even greater convenience.

Cladded with an impressive and elegant glass curtain wall, this 34-floor CAT-A office building, exhibits clean lines and verticality in design, with facades that highlight the bustling essence of Downtown. In addition, the floor plates are configured to give tenants maximum flexibility within their workspaces.

The development will achieve a LEED Gold certification in both construction and design, attracting blue-chip tenants from across the globe. It is poised to be a new landmark addition to Dubai's alluring skyline.