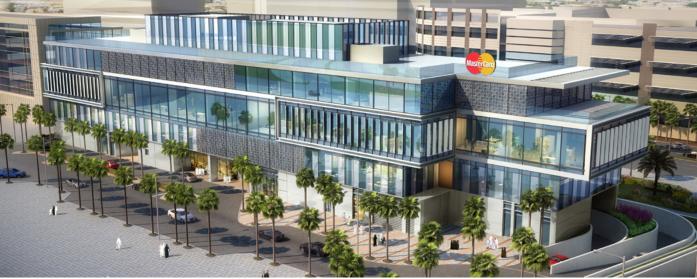

### MASTERCARD OFFICE BUILDING

This urban low-rise office tower will feature 3 floors assigned for office space, in addition to food and beverage outlets on the ground level.

| LOCATION                    |
|-----------------------------|
| DUBAI, UNITED ARAB EMIRATES |
| BUILT UP AREA               |
| 18,000 SQM                  |
| CLIENT                      |
| TAMDEEN-TECOM INVESTMENTS   |

Located in the highly bustling and sought after Internet and Media City, this urban low-rise office tower will feature 3 floors assigned for office space, in addition to food and beverage outlets on the ground level. Floor plates are placed to enhance the efficiency of the layout and increase flexibility.

Views and lines of sight are also increased through the design. With glass facades, the office building mirrors the corporate setting with the lower retail outlets adding to the development's vibrancy. There are also three floors for parking in order to accommodate residents and guests of the tower.