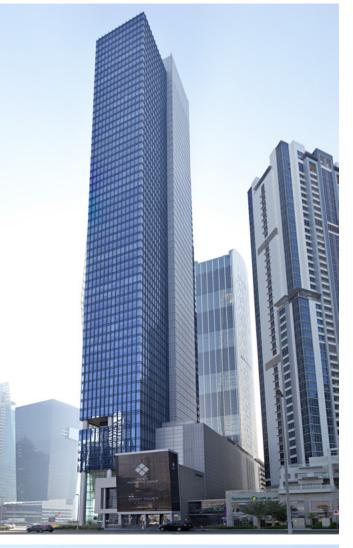

### **VISION TOWER**

The Vision Tower's iconic façade holds a mirror to Dubai saluting its success as one of the world's fastest developing cities.

| LOCATION                    |
|-----------------------------|
| DUBAI, UNITED ARAB EMIRATES |
| BUILT UP AREA               |
| 60,000 SQM                  |
| CLIENT                      |
| DUBAI PROPERTIES            |
| ASSOCIATES                  |
| TVS DESIGN                  |
|                             |

Majestically rising above the city as its second tallest building, the Vision Tower is strategically located at the entrance to Dubai's thriving Business Bay a formidable yet refined gateway to the commercial and residential hub popularly known as 'New Dubai'. Commanding spectacular views along Sheikh Zayed Road and the Business Bay Creek.

The Vision Tower hosts contemporary business centres, prime office space and welcoming meeting rooms. These are enhanced by a range of additional facilities that include a gymnasium, juice bar, restaurants, and taking full advantage of the building's astonishing height a captivating sky lounge offering panoramic views.

The Vision Tower's iconic double tilted glass façade holds a mirror to Dubai reflecting its elegance and saluting its success as one of the world's fastest developing cities. By night, the façade is internally lit, turning the Vision Tower into an inspiring beacon of prosperity.