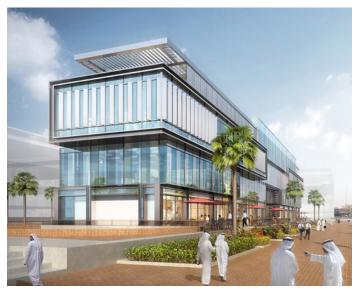

### MASTERCARD OFFICE BUILDING

This urban low-rise office tower will feature 3 floors assigned for office space, in addition to food and beverage outlets on the ground level.

| LOCATION                    |
|-----------------------------|
| DUBAI, UNITED ARAB EMIRATES |
| BUILT UP AREA               |
| 18,000 SQM                  |
| CLIENT                      |
| TAMDEEN-TECOM INVESTMENTS   |

Located in the highly bustling and sought after Internet and Media City, this urban low-rise office tower will feature 3 floors assigned for office space, in addition to food and beverage outlets on the ground level. Floor plates are placed to enhance the efficiency of the layout and increase flexibility.

Views and lines of sight are also increased through the design. With glass facades, the office building mirrors the corporate setting with the lower retail outlets adding to the development's vibrancy. There are also three floors for parking in order to accommodate residents and guests of the tower.