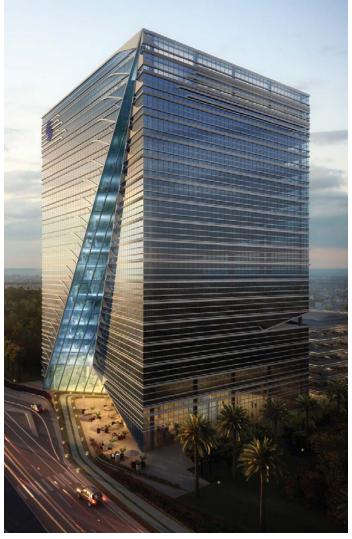

### **PRISM TOWER**

The tower appears at first sight as two distinct masses, which upon closer inspection seamlessly meld into one charismatic form.

### **LOCATION**

DUBAI, UNITED ARAB EMIRATES

**BUILT UP AREA** 

36,000 SQM

**CLIENT** 

**CREDO INVESTMENTS** 

With a pointed apex that seems to reach for the sky, the Prism Tower gracefully adorns the undulating skyline of Dubai's Business Bay district. Its stylish design appears at first sight as two distinct masses, which upon closer inspection seamlessly meld into one charismatic form.

Sheer glass façades impart a sophisticated and chic personality to the tower. They also welcome seemingly endless rays of natural light into all floors and interiors courtesy of the angled perspectives that optimise exposure.

Prism Tower hosts 30 floors of luxurious offices, in addition to an inviting retail arena on the ground floor. Three basement levels and three podium levels are dedicated to parking.

On the roof, a spacious terrace offers not only exhilarating views of Dubai, but also a range of exclusive amenities. These include a swimming pool, gymnasium and sauna as well as tranquil and shaded seating areas for rest and relaxation.