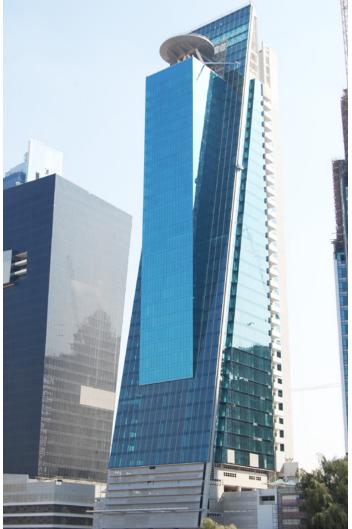

### **VISION TOWER**

The Vision Tower's iconic façade holds a mirror to Dubai saluting its success as one of the world's fastest developing cities.

| LOCATION                    |
|-----------------------------|
| DUBAI, UNITED ARAB EMIRATES |
| BUILT UP AREA               |
| 60,000 SQM                  |
| CLIENT                      |
| DUBAI PROPERTIES            |
| ASSOCIATES                  |
| TVS DESIGN                  |
|                             |

Majestically rising above the city as its second tallest building, the Vision Tower is strategically located at the entrance to Dubai's thriving Business Bay a formidable yet refined gateway to the commercial and residential hub popularly known as 'New Dubai'. Commanding spectacular views along Sheikh Zayed Road and the Business Bay Creek.

The Vision Tower hosts contemporary business centres, prime office space and welcoming meeting rooms. These are enhanced by a range of additional facilities that include a gymnasium, juice bar, restaurants, and taking full advantage of the building's astonishing height a captivating sky lounge offering panoramic views.

The Vision Tower's iconic double tilted glass façade holds a mirror to Dubai reflecting its elegance and saluting its success as one of the world's fastest developing cities. By night, the façade is internally lit, turning the Vision Tower into an inspiring beacon of prosperity.