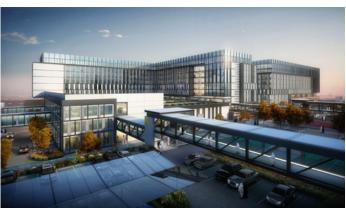

### **FLYDUBAI HQ**

The design interprets the airline's objectives, the way it works and operates through a sense of unified purpose.

### **LOCATION**

DUBAI, UNITED ARAB EMIRATES

**BUILT UP AREA** 

234,000 SQM

**CLIENT** 

DUBAI AVIATION CORPORATION

The fresh and spirited FlyDubai brand needed to have a prominent headquarters that was reflective of their image, success story and their innovative identity. The design interprets the airline's objectives, the way it works and operates through a sense of unified purpose. It was necessary to incorporate both creativity and unity throughout the design with work spaces that were not cluttered and that enhanced employee performance.

It was essential to capture a feeling of progression, as the brand is very forward-thinking and the atmosphere needed to facilitate ease of operation and interaction. Office spaces, training facilities and recreation center are supported by a standalone warehouse and onsite parking facilities.

An expansion consisting of a city check-in and 3-star dry business hotel will be added in the final stages. The architectural design itself is technologically advanced, with cutting edge features that highlight the energetic tone of FlyDubai.