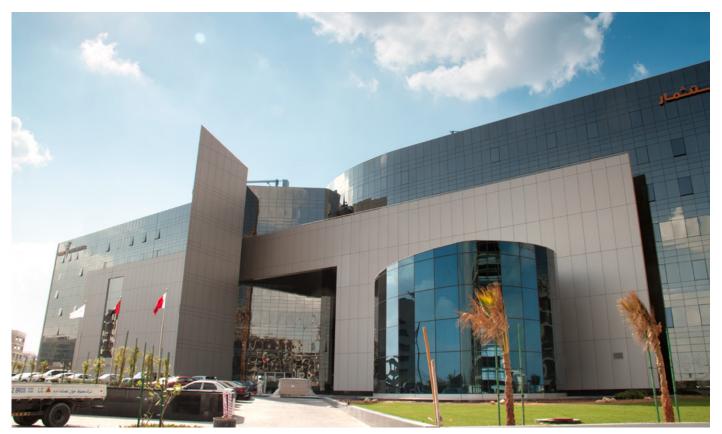

### **DUBAI INVESTMENTS HQ**

The façade creates an effect where each component appears dominant and independent yet everything integrates with understated harmony.

### DUBAI, UNITED ARAB EMIRATES

**BUILT UP AREA** 

35,000 SQM

LOCATION

**CLIENT** 

**DUBALINVESTMENTS** 

The new headquarters for one of Dubai's leading companies is located in one of its own major projects: the master development called Dubai Investment Park. The client's brief requested the building's design be visually distinct from other commercial buildings in the area.

The solution is a uniquely shaped profile that features a series of emphatic multi-layer glass façades. These create an effect where each component appears as a dominant and independent entity yet everything integrates with understated harmony.

The interiors inherit this sense of interplay to offer an exceptional ambience and working environment. The building hosts six floors of Grade A offices, in addition to the ground floor and basement level. Refreshing landscaped areas and pleasing water features enhance the headquarters' appeal and charm.