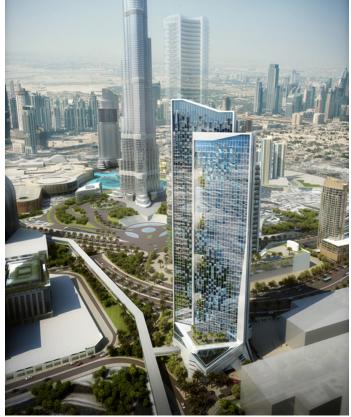

### **VISION TOWER**

The Vision Tower's iconic façade holds a mirror to Dubai saluting its success as one of the world's fastest developing cities.

| LOCATION                    |
|-----------------------------|
| DUBAI, UNITED ARAB EMIRATES |
| BUILT UP AREA               |
| 60,000 SQM                  |
| CLIENT                      |
| DUBAI PROPERTIES            |
| ASSOCIATES                  |
| TVS DESIGN                  |
|                             |

Majestically rising above the city as its second tallest building, the Vision Tower is strategically located at the entrance to Dubai's thriving Business Bay a formidable yet refined gateway to the commercial and residential hub popularly known as 'New Dubai'. Commanding spectacular views along Sheikh Zayed Road and the Business Bay Creek.

The Vision Tower hosts contemporary business centres, prime office space and welcoming meeting rooms. These are enhanced by a range of additional facilities that include a gymnasium, juice bar, restaurants, and taking full advantage of the building's astonishing height a captivating sky lounge offering panoramic views.

The Vision Tower's iconic double tilted glass façade holds a mirror to Dubai reflecting its elegance and saluting its success as one of the world's fastest developing cities. By night, the façade is internally lit, turning the Vision Tower into an inspiring beacon of prosperity.