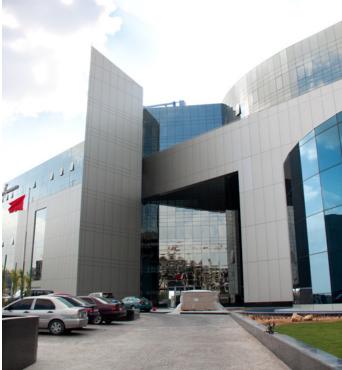

### **DUBAI INVESTMENTS HQ**

The façade creates an effect where each component appears dominant and independent yet everything integrates with understated harmony.

### DUBAI, UNITED ARAB EMIRATES

**BUILT UP AREA** 

35,000 SQM

LOCATION

**CLIENT** 

**DUBALINVESTMENTS** 

The new headquarters for one of Dubai's leading companies is located in one of its own major projects: the master development called Dubai Investment Park. The client's brief requested the building's design be visually distinct from other commercial buildings in the area.

The solution is a uniquely shaped profile that features a series of emphatic multi-layer glass façades. These create an effect where each component appears as a dominant and independent entity yet everything integrates with understated harmony.

The interiors inherit this sense of interplay to offer an exceptional ambience and working environment. The building hosts six floors of Grade A offices, in addition to the ground floor and basement level. Refreshing landscaped areas and pleasing water features enhance the headquarters' appeal and charm.