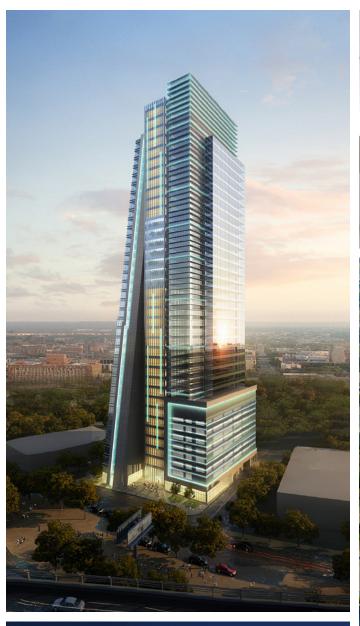

### **VISION TOWER**

The Vision Tower's iconic façade holds a mirror to Dubai saluting its success as one of the world's fastest developing cities.

| LOCATION                    |
|-----------------------------|
| DUBAI, UNITED ARAB EMIRATES |
| BUILT UP AREA               |
| 60,000 SQM                  |
| CLIENT                      |
| DUBAI PROPERTIES            |
| ASSOCIATES                  |
| TVS DESIGN                  |
|                             |

Majestically rising above the city as its second tallest building, the Vision Tower is strategically located at the entrance to Dubai's thriving Business Bay a formidable yet refined gateway to the commercial and residential hub popularly known as 'New Dubai'. Commanding spectacular views along Sheikh Zayed Road and the Business Bay Creek.

The Vision Tower hosts contemporary business centres, prime office space and welcoming meeting rooms. These are enhanced by a range of additional facilities that include a gymnasium, juice bar, restaurants, and taking full advantage of the building's astonishing height a captivating sky lounge offering panoramic views.

The Vision Tower's iconic double tilted glass façade holds a mirror to Dubai reflecting its elegance and saluting its success as one of the world's fastest developing cities. By night, the façade is internally lit, turning the Vision Tower into an inspiring beacon of prosperity.