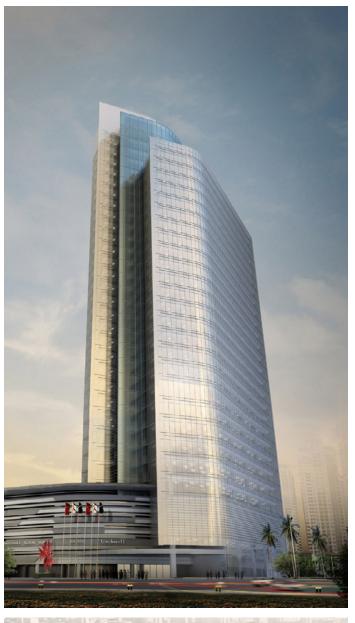

### THURAYA TOWER

With its clean, elegant lines, the tower conveys an understated confidence and strength that is instantly appealing.

| LOCATION                    |
|-----------------------------|
| DUBAI, UNITED ARAB EMIRATES |
| BUILT UP AREA               |
| 30,000 SQM                  |
| CLIENT                      |
| PRIVATE                     |

The clean, elegant lines of the Thuraya Tower convey an understated confidence and strength that is instantly appealing. Completed in 2006, it was one of the first high-rise towers to be built in Dubai Media City and remains a prominent landmark to this day.

The Thuraya Tower offers 19 floors of prime office space, with a private members-only business club on the 27th floor. Other facilities include a five-level podium car park and an integrated business centre.