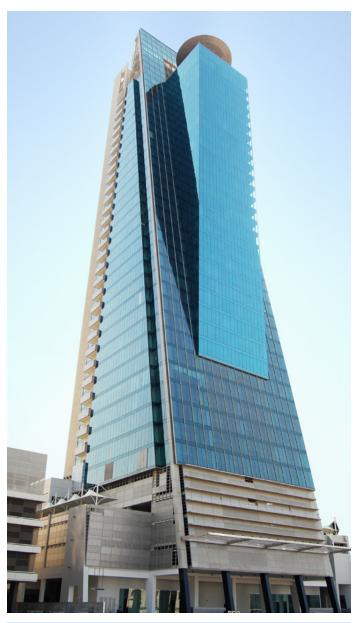

### **VISION TOWER**

The Vision Tower's iconic façade holds a mirror to Dubai saluting its success as one of the world's fastest developing cities.

| LOCATION                    |
|-----------------------------|
| DUBAI, UNITED ARAB EMIRATES |
| BUILT UP AREA               |
| 60,000 SQM                  |
| CLIENT                      |
| DUBAI PROPERTIES            |
| ASSOCIATES                  |
| TVS DESIGN                  |
|                             |

Majestically rising above the city as its second tallest building, the Vision Tower is strategically located at the entrance to Dubai's thriving Business Bay a formidable yet refined gateway to the commercial and residential hub popularly known as 'New Dubai'. Commanding spectacular views along Sheikh Zayed Road and the Business Bay Creek.

The Vision Tower hosts contemporary business centres, prime office space and welcoming meeting rooms. These are enhanced by a range of additional facilities that include a gymnasium, juice bar, restaurants, and taking full advantage of the building's astonishing height a captivating sky lounge offering panoramic views.

The Vision Tower's iconic double tilted glass façade holds a mirror to Dubai reflecting its elegance and saluting its success as one of the world's fastest developing cities. By night, the façade is internally lit, turning the Vision Tower into an inspiring beacon of prosperity.