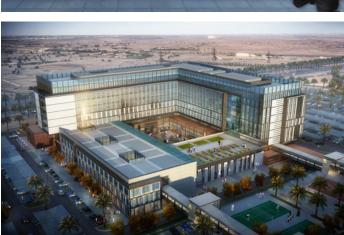

### **FLYDUBAI HQ**

The design interprets the airline's objectives, the way it works and operates through a sense of unified purpose.

### **LOCATION**

DUBAI, UNITED ARAB EMIRATES

**BUILT UP AREA** 

234,000 SQM

**CLIENT** 

DUBAI AVIATION CORPORATION

The fresh and spirited FlyDubai brand needed to have a prominent headquarters that was reflective of their image, success story and their innovative identity. The design interprets the airline's objectives, the way it works and operates through a sense of unified purpose. It was necessary to incorporate both creativity and unity throughout the design with work spaces that were not cluttered and that enhanced employee performance.

It was essential to capture a feeling of progression, as the brand is very forward-thinking and the atmosphere needed to facilitate ease of operation and interaction. Office spaces, training facilities and recreation center are supported by a standalone warehouse and onsite parking facilities.

An expansion consisting of a city check-in and 3-star dry business hotel will be added in the final stages. The architectural design itself is technologically advanced, with cutting edge features that highlight the energetic tone of FlyDubai.