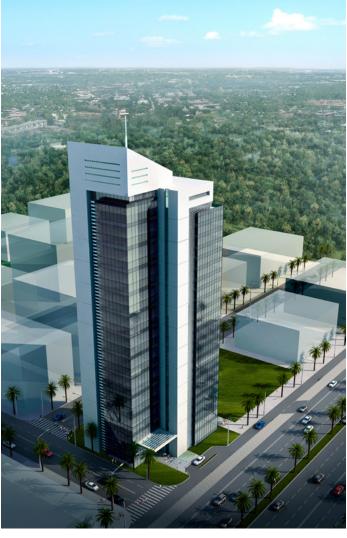

### **VISION TOWER**

The Vision Tower's iconic façade holds a mirror to Dubai saluting its success as one of the world's fastest developing cities.

| LOCATION                    |
|-----------------------------|
| DUBAI, UNITED ARAB EMIRATES |
| BUILT UP AREA               |
| 60,000 SQM                  |
| CLIENT                      |
| DUBAI PROPERTIES            |
| ASSOCIATES                  |
| TVS DESIGN                  |
|                             |

Majestically rising above the city as its second tallest building, the Vision Tower is strategically located at the entrance to Dubai's thriving Business Bay a formidable yet refined gateway to the commercial and residential hub popularly known as 'New Dubai'. Commanding spectacular views along Sheikh Zayed Road and the Business Bay Creek.

The Vision Tower hosts contemporary business centres, prime office space and welcoming meeting rooms. These are enhanced by a range of additional facilities that include a gymnasium, juice bar, restaurants, and taking full advantage of the building's astonishing height a captivating sky lounge offering panoramic views.

The Vision Tower's iconic double tilted glass façade holds a mirror to Dubai reflecting its elegance and saluting its success as one of the world's fastest developing cities. By night, the façade is internally lit, turning the Vision Tower into an inspiring beacon of prosperity.