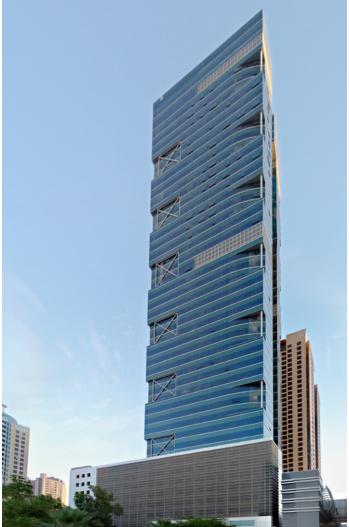

### **AKH TOWER**

The tower's striking design complements its soaring height making it a compelling sight and a memorable landmark.

### **LOCATION**

DAMMAM, SAUDI ARABIA

**BUILT UP AREA** 

64,000 SQM

**CLIENT** 

AL ABDULKARIM HOLDING

Serving as the new headquarters for the prominent Al Abdulkarim Holding (AKH) company in Dammam, the AKH Tower sets out to impress and inspire. Its striking design complements its soaring height – making it a compelling sight by day or night, and a memorable landmark for all to navigate by. The tower offers prime offices with unrestricted views of the city. Most of the office space is reserved for AKH's own use, but several floors are available for tenant companies.

Ample car parking is available in the basement and across seven levels of the podium. An interesting design aspect is the way that angled lines run across the building. These embrace the podium and then continue upwards towards the tower cleverly taking the form of ramps and other vertical circulation elements. This distinctive approach allows the podium to be more than just an architectural component but rather an integral part of the tower's intricate design and character.

The AKH Tower is designed as an intelligent building. It is equipped with state-of-theart technologies that include superior telecommunications, closed-circuit TV (CCTV), access control, energy conservation and computerised building management (BMS). It also hosts a sophisticated data centre and an advanced audiovisual system for the conference rooms. The tower also has its own backup standby electricity generator and a builtin uninterruptible power supply (UPS).