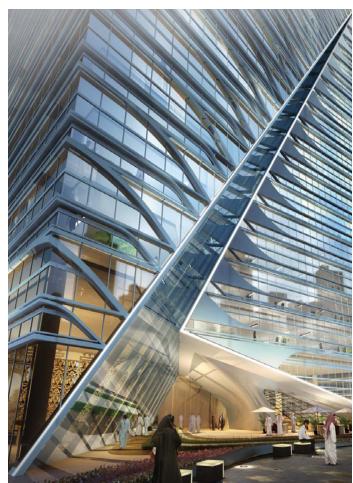

### **TNI TOWER**

The design merges conventional distinctions between "inside" and "outside", creating a seamless transition from one to the other.

### **LOCATION**

ABU DHABI, UNITED ARAB EMIRATES

**BUILT UP AREA** 

32,000 SQM

**CLIENT** 

THE NATIONAL INVESTOR

Its unusual and eye-catching design exemplifies the inherent qualities of The National Investor one of the UAE's premier investment firms. The TNI Tower is a bold and innovative expression of solidity, versatility and strength. Conceptually the design merges conventional distinctions between "inside" and "outside", thus creating a seamless transition from one realm to the other. The artistically sculpted recesses are adorned with an impressive façade that incorporates the latest technology and facilitates a charismatic interplay of smooth and delicate glass.

The design takes its inspiration from fruit, where the outer skin embodies a very different feel and texture as compared to the soft, succulent inside. The tower's "skin" has thus been "carved" at strategic cleavages to showcase this innerouter contrast of textures and colours. TNI Tower is a magnificent example of a new era of modern and innovative architecture that effortlessly encapsulates an organisation's values and strengths through inspirational design.