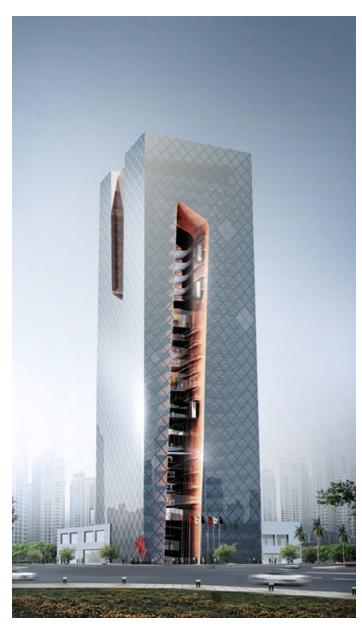

### **TNI TOWER**

The design merges conventional distinctions between "inside" and "outside", creating a seamless transition from one to the other.

### **LOCATION**

ABU DHABI, UNITED ARAB EMIRATES

**BUILT UP AREA** 

32,000 SQM

**CLIENT** 

THE NATIONAL INVESTOR

Its unusual and eye-catching design exemplifies the inherent qualities of The National Investor one of the UAE's premier investment firms. The TNI Tower is a bold and innovative expression of solidity, versatility and strength. Conceptually the design merges conventional distinctions between "inside" and "outside", thus creating a seamless transition from one realm to the other. The artistically sculpted recesses are adorned with an impressive façade that incorporates the latest technology and facilitates a charismatic interplay of smooth and delicate glass.

The design takes its inspiration from fruit, where the outer skin embodies a very different feel and texture as compared to the soft, succulent inside. The tower's "skin" has thus been "carved" at strategic cleavages to showcase this innerouter contrast of textures and colours. TNI Tower is a magnificent example of a new era of modern and innovative architecture that effortlessly encapsulates an organisation's values and strengths through inspirational design.