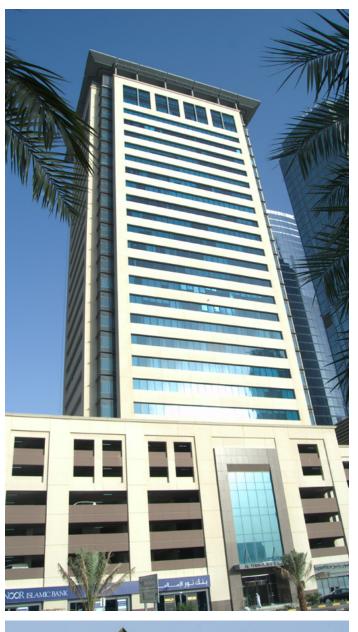

### **AKH TOWER**

The tower's striking design complements its soaring height making it a compelling sight and a memorable landmark.

### **LOCATION**

DAMMAM, SAUDI ARABIA

**BUILT UP AREA** 

64,000 SQM

**CLIENT** 

AL ABDULKARIM HOLDING

Serving as the new headquarters for the prominent Al Abdulkarim Holding (AKH) company in Dammam, the AKH Tower sets out to impress and inspire. Its striking design complements its soaring height – making it a compelling sight by day or night, and a memorable landmark for all to navigate by. The tower offers prime offices with unrestricted views of the city. Most of the office space is reserved for AKH's own use, but several floors are available for tenant companies.

Ample car parking is available in the basement and across seven levels of the podium. An interesting design aspect is the way that angled lines run across the building. These embrace the podium and then continue upwards towards the tower cleverly taking the form of ramps and other vertical circulation elements. This distinctive approach allows the podium to be more than just an architectural component but rather an integral part of the tower's intricate design and character.

The AKH Tower is designed as an intelligent building. It is equipped with state-of-theart technologies that include superior telecommunications, closed-circuit TV (CCTV), access control, energy conservation and computerised building management (BMS). It also hosts a sophisticated data centre and an advanced audiovisual system for the conference rooms. The tower also has its own backup standby electricity generator and a builtin uninterruptible power supply (UPS).