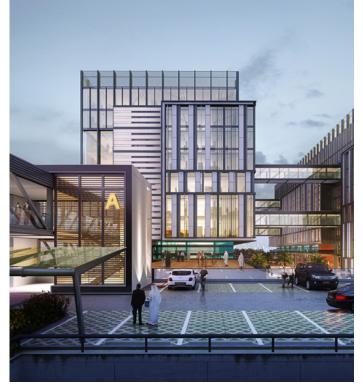

### **FLYDUBAI HQ**

The design interprets the airline's objectives, the way it works and operates through a sense of unified purpose.

### **LOCATION**

DUBAI, UNITED ARAB EMIRATES

**BUILT UP AREA** 

234,000 SQM

**CLIENT** 

DUBAI AVIATION CORPORATION

The fresh and spirited FlyDubai brand needed to have a prominent headquarters that was reflective of their image, success story and their innovative identity. The design interprets the airline's objectives, the way it works and operates through a sense of unified purpose. It was necessary to incorporate both creativity and unity throughout the design with work spaces that were not cluttered and that enhanced employee performance.

It was essential to capture a feeling of progression, as the brand is very forward-thinking and the atmosphere needed to facilitate ease of operation and interaction. Office spaces, training facilities and recreation center are supported by a standalone warehouse and onsite parking facilities.

An expansion consisting of a city check-in and 3-star dry business hotel will be added in the final stages. The architectural design itself is technologically advanced, with cutting edge features that highlight the energetic tone of FlyDubai.