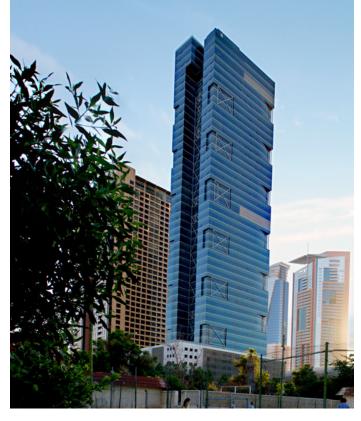

### **PRISM TOWER**

The tower appears at first sight as two distinct masses, which upon closer inspection seamlessly meld into one charismatic form.

### **LOCATION**

DUBAI, UNITED ARAB EMIRATES

**BUILT UP AREA** 

36,000 SQM

**CLIENT** 

**CREDO INVESTMENTS** 

With a pointed apex that seems to reach for the sky, the Prism Tower gracefully adorns the undulating skyline of Dubai's Business Bay district. Its stylish design appears at first sight as two distinct masses, which upon closer inspection seamlessly meld into one charismatic form.

Sheer glass façades impart a sophisticated and chic personality to the tower. They also welcome seemingly endless rays of natural light into all floors and interiors courtesy of the angled perspectives that optimise exposure.

Prism Tower hosts 30 floors of luxurious offices, in addition to an inviting retail arena on the ground floor. Three basement levels and three podium levels are dedicated to parking.

On the roof, a spacious terrace offers not only exhilarating views of Dubai, but also a range of exclusive amenities. These include a swimming pool, gymnasium and sauna as well as tranquil and shaded seating areas for rest and relaxation.