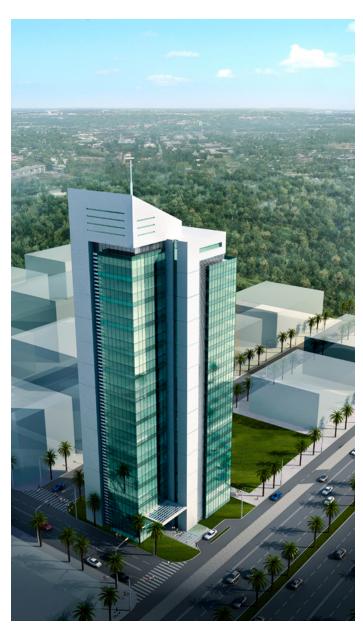

### **DUBAI INVESTMENTS HQ**

The façade creates an effect where each component appears dominant and independent yet everything integrates with understated harmony.

### DUBAI, UNITED ARAB EMIRATES

**BUILT UP AREA** 

35,000 SQM

LOCATION

**CLIENT** 

**DUBALINVESTMENTS** 

The new headquarters for one of Dubai's leading companies is located in one of its own major projects: the master development called Dubai Investment Park. The client's brief requested the building's design be visually distinct from other commercial buildings in the area.

The solution is a uniquely shaped profile that features a series of emphatic multi-layer glass façades. These create an effect where each component appears as a dominant and independent entity yet everything integrates with understated harmony.

The interiors inherit this sense of interplay to offer an exceptional ambience and working environment. The building hosts six floors of Grade A offices, in addition to the ground floor and basement level. Refreshing landscaped areas and pleasing water features enhance the headquarters' appeal and charm.