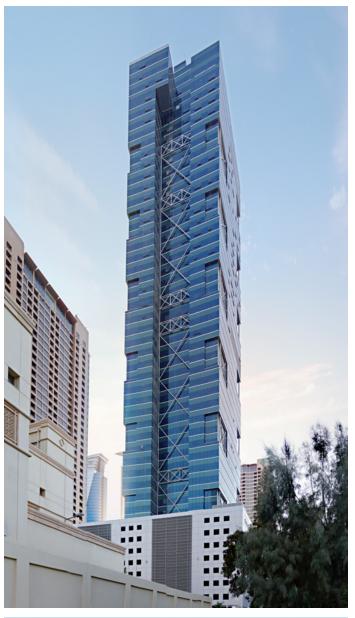

### THE ONE TOWER

Seeks to symbolise the perpetual state of activity that characterises Dubai's energetic pace of life.

### LOCATION

DUBAI, UNITED ARAB EMIRATES

**BUILT UP AREA** 

45,000 SQM

**CLIENT** 

RASHID AL MAZROUI

Occupying a prestigious location in Dubai's TECOM district, The One Tower overlooks Sheikh Zayed Road taking inspiration from this busy thoroughfare's energy, zest and vibrancy. The tower's design seeks to symbolise the perpetual state of activity that characterises the city's energetic pace of business and leisure.

Two elegant halves appear to be held together by a series of decorative steel trusses a precise fusion of form and function that spans the entire tower from top to bottom. Skilfully implemented, these architectural nuances serve to enhance the overall effect of a simple, clean and efficient design turning it into a novel and eye-catching landmark

Stylish commercial units and retail showrooms enjoy uncluttered views of the surrounding areas, and the tower's two topmost floors are dedicated to an independent duplex private residence. Four basement levels provide ample car parking.