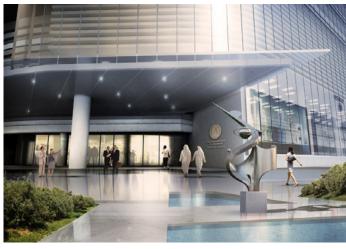

### **VISION TOWER**

The Vision Tower's iconic façade holds a mirror to Dubai saluting its success as one of the world's fastest developing cities.

| LOCATION                    |
|-----------------------------|
| DUBAI, UNITED ARAB EMIRATES |
| BUILT UP AREA               |
| 60,000 SQM                  |
| CLIENT                      |
| DUBAI PROPERTIES            |
| ASSOCIATES                  |
| TVS DESIGN                  |
|                             |

Majestically rising above the city as its second tallest building, the Vision Tower is strategically located at the entrance to Dubai's thriving Business Bay a formidable yet refined gateway to the commercial and residential hub popularly known as 'New Dubai'. Commanding spectacular views along Sheikh Zayed Road and the Business Bay Creek.

The Vision Tower hosts contemporary business centres, prime office space and welcoming meeting rooms. These are enhanced by a range of additional facilities that include a gymnasium, juice bar, restaurants, and taking full advantage of the building's astonishing height a captivating sky lounge offering panoramic views.