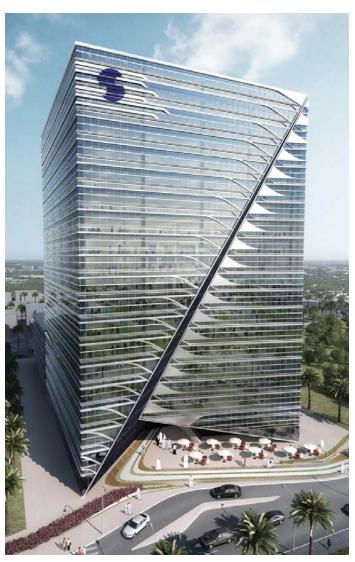

### **TNI TOWER**

The design merges conventional distinctions between "inside" and "outside", creating a seamless transition from one to the other.

### **LOCATION**

ABU DHABI, UNITED ARAB EMIRATES

**BUILT UP AREA** 

32,000 SQM

**CLIENT** 

THE NATIONAL INVESTOR

Its unusual and eye-catching design exemplifies the inherent qualities of The National Investor one of the UAE's premier investment firms. The TNI Tower is a bold and innovative expression of solidity, versatility and strength. Conceptually the design merges conventional distinctions between "inside" and "outside", thus creating a seamless transition from one realm to the other. The artistically sculpted recesses are adorned with an impressive façade that incorporates the latest technology and facilitates a charismatic interplay of smooth and delicate glass.

The design takes its inspiration from fruit, where the outer skin embodies a very different feel and texture as compared to the soft, succulent inside. The tower's "skin" has thus been "carved" at strategic cleavages to showcase this innerouter contrast of textures and colours. TNI Tower is a magnificent example of a new era of modern and innovative architecture that effortlessly encapsulates an organisation's values and strengths through inspirational design.