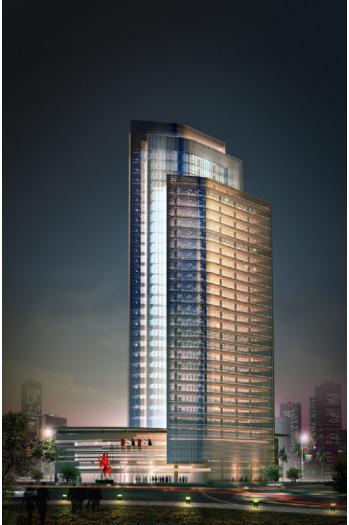

### **AKH TOWER**

The tower's striking design complements its soaring height making it a compelling sight and a memorable landmark.

### **LOCATION**

DAMMAM, SAUDI ARABIA

**BUILT UP AREA** 

64,000 SQM

**CLIENT** 

AL ABDULKARIM HOLDING

Serving as the new headquarters for the prominent Al Abdulkarim Holding (AKH) company in Dammam, the AKH Tower sets out to impress and inspire. Its striking design complements its soaring height – making it a compelling sight by day or night, and a memorable landmark for all to navigate by. The tower offers prime offices with unrestricted views of the city. Most of the office space is reserved for AKH's own use, but several floors are available for tenant companies.

Ample car parking is available in the basement and across seven levels of the podium. An interesting design aspect is the way that angled lines run across the building. These embrace the podium and then continue upwards towards the tower cleverly taking the form of ramps and other vertical circulation elements. This distinctive approach allows the podium to be more than just an architectural component but rather an integral part of the tower's intricate design and character.

The AKH Tower is designed as an intelligent building. It is equipped with state-of-theart technologies that include superior telecommunications, closed-circuit TV (CCTV), access control, energy conservation and computerised building management (BMS). It also hosts a sophisticated data centre and an advanced audiovisual system for the conference rooms. The tower also has its own backup standby electricity generator and a builtin uninterruptible power supply (UPS).