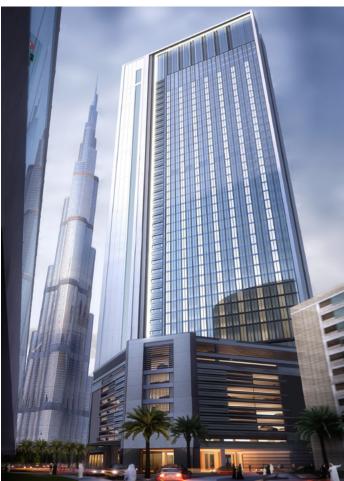

### **VISION TOWER**

The Vision Tower's iconic façade holds a mirror to Dubai saluting its success as one of the world's fastest developing cities.

| LOCATION                    |
|-----------------------------|
| DUBAI, UNITED ARAB EMIRATES |
| BUILT UP AREA               |
| 60,000 SQM                  |
| CLIENT                      |
| DUBAI PROPERTIES            |
| ASSOCIATES                  |
| TVS DESIGN                  |
|                             |

Majestically rising above the city as its second tallest building, the Vision Tower is strategically located at the entrance to Dubai's thriving Business Bay a formidable yet refined gateway to the commercial and residential hub popularly known as 'New Dubai'. Commanding spectacular views along Sheikh Zayed Road and the Business Bay Creek.

The Vision Tower hosts contemporary business centres, prime office space and welcoming meeting rooms. These are enhanced by a range of additional facilities that include a gymnasium, juice bar, restaurants, and taking full advantage of the building's astonishing height a captivating sky lounge offering panoramic views.

The Vision Tower's iconic double tilted glass façade holds a mirror to Dubai reflecting its elegance and saluting its success as one of the world's fastest developing cities. By night, the façade is internally lit, turning the Vision Tower into an inspiring beacon of prosperity.