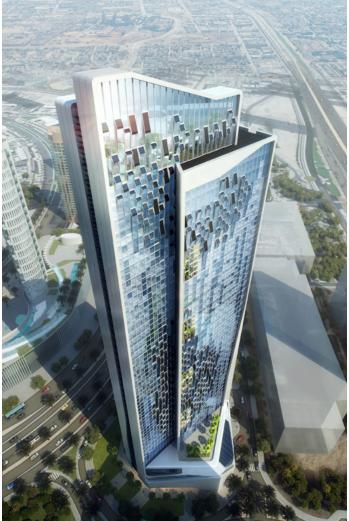

### THE ONE TOWER

Seeks to symbolise the perpetual state of activity that characterises Dubai's energetic pace of life.

### LOCATION

DUBAI, UNITED ARAB EMIRATES

**BUILT UP AREA** 

45,000 SQM

**CLIENT** 

RASHID AL MAZROUI

Occupying a prestigious location in Dubai's TECOM district, The One Tower overlooks Sheikh Zayed Road taking inspiration from this busy thoroughfare's energy, zest and vibrancy. The tower's design seeks to symbolise the perpetual state of activity that characterises the city's energetic pace of business and leisure.

Two elegant halves appear to be held together by a series of decorative steel trusses a precise fusion of form and function that spans the entire tower from top to bottom. Skilfully implemented, these architectural nuances serve to enhance the overall effect of a simple, clean and efficient design turning it into a novel and eye-catching landmark

Stylish commercial units and retail showrooms enjoy uncluttered views of the surrounding areas, and the tower's two topmost floors are dedicated to an independent duplex private residence. Four basement levels provide ample car parking.