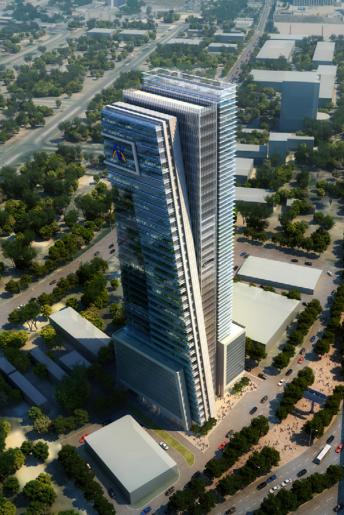

### **PRISM TOWER**

The tower appears at first sight as two distinct masses, which upon closer inspection seamlessly meld into one charismatic form.

### **LOCATION**

DUBAI, UNITED ARAB EMIRATES

**BUILT UP AREA** 

36,000 SQM

**CLIENT** 

**CREDO INVESTMENTS** 

With a pointed apex that seems to reach for the sky, the Prism Tower gracefully adorns the undulating skyline of Dubai's Business Bay district. Its stylish design appears at first sight as two distinct masses, which upon closer inspection seamlessly meld into one charismatic form.

Sheer glass façades impart a sophisticated and chic personality to the tower. They also welcome seemingly endless rays of natural light into all floors and interiors courtesy of the angled perspectives that optimise exposure.

Prism Tower hosts 30 floors of luxurious offices, in addition to an inviting retail arena on the ground floor. Three basement levels and three podium levels are dedicated to parking.

On the roof, a spacious terrace offers not only exhilarating views of Dubai, but also a range of exclusive amenities. These include a swimming pool, gymnasium and sauna as well as tranquil and shaded seating areas for rest and relaxation.