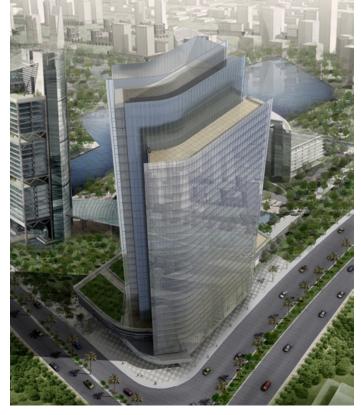

### **ENOC TOWER**

# It is poised to be a new landmark addition to Dubai's alluring skyline.

#### LOCATION

DUBAI, UNITED ARAB EMIRATES

**BUILT UP AREA** 

63,000 SQM

**CLIENT** 

EMIRATES NATIONAL OIL COMPANY LTD LLC.

This illustrious and elegantly designed commercial tower holds an idyllic location within the luxurious Downtown Dubai, near the world-renowned Burj Khalifa and is directly adjacent to Emaar Square. The metro is easily accessible as is Sheikh Zayed Road for even greater convenience.

Cladded with an impressive and elegant glass curtain wall, this 34-floor CAT-A office building, exhibits clean lines and verticality in design, with facades that highlight the bustling essence of Downtown. In addition, the floor plates are configured to give tenants maximum flexibility within their workspaces.

The development will achieve a LEED Gold certification in both construction and design, attracting blue-chip tenants from across the globe. It is poised to be a new landmark addition to Dubai's alluring skyline.